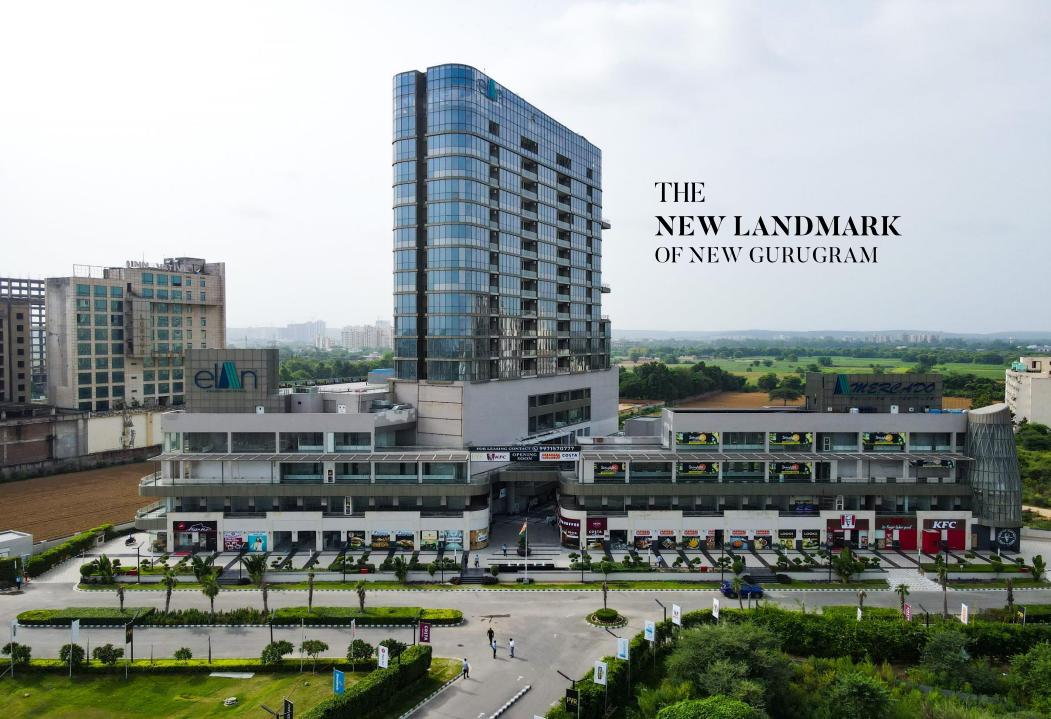

ON MAIN, NH-8, SECTOR 80, GURUGRAM

ON MAIN, NH-8, SECTOR 80, GURUGRAM

#### Project Overview

High Street Retail | Food Court | Multiplex | Serviced Apartments
Located on Main NH-8, Sector 80, Gurugram
Food Court | Fine Dining Restaurants
Project Spread Over 3 Acres of Land Area
170 Serviced Apartments by Essentia Environments
5 Silver Screen Multiplex by PVR Cinemas
Ready For Fit-Outs