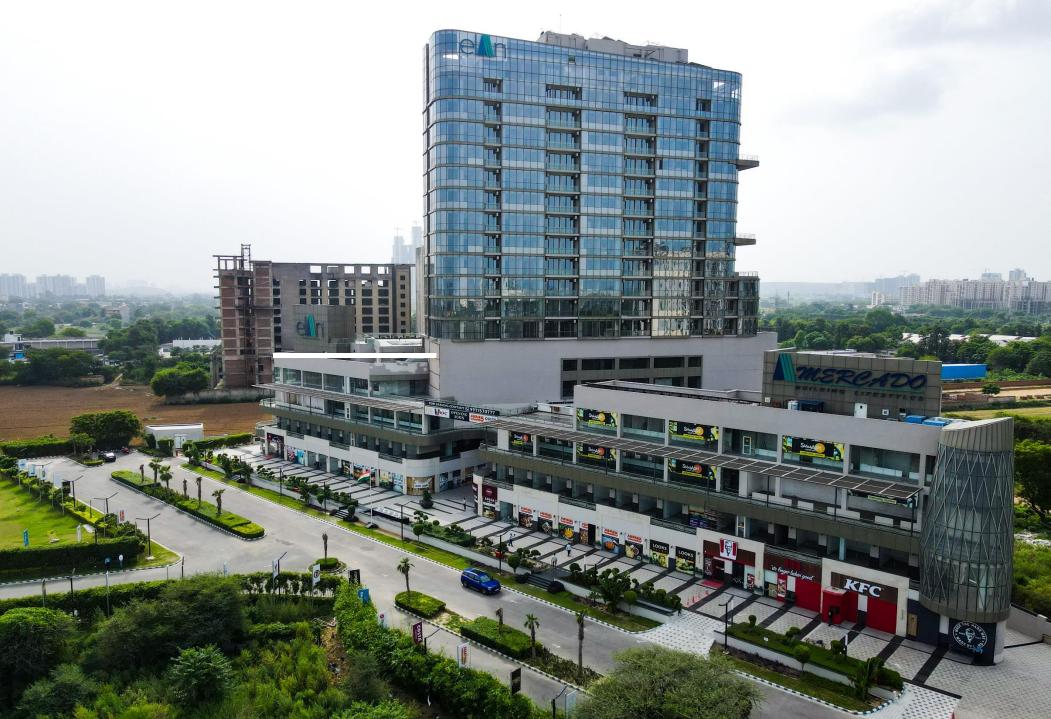

ON MAIN, NH-8, SECTOR 80, GURUGRAM

ON MAIN, NH-8, SECTOR 80, GURUGRAM

#### Project Overview

High Street Retail | Food Court | Multiplex | Serviced Apartments
Located on Main NH-8, Sector 80, Gurugram
Food Court | Fine Dining Restaurants
Project Spread Over 3 Acres of Land Area
170 Serviced Apartments by Essentia Environments
5 Silver Screen Multiplex by PVR Cinemas
Ready For Fit-Outs