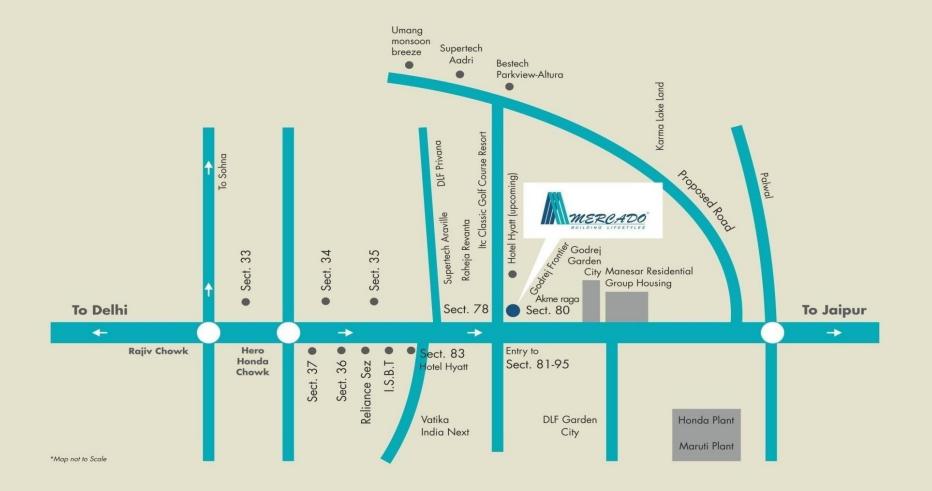

ON MAIN, NH-8, SECTOR 80, GURUGRAM

ON MAIN, NH-8, SECTOR 80, GURUGRAM

#### Project Overview

High Street Retail | Food Court | Multiplex | Serviced Apartments
Located on Main NH-8, Sector 80, Gurugram
Food Court | Fine Dining Restaurants
Project Spread Over 3 Acres of Land Area
170 Serviced Apartments by Essentia Environments
5 Silver Screen Multiplex by PVR Cinemas
Ready For Fit-Outs