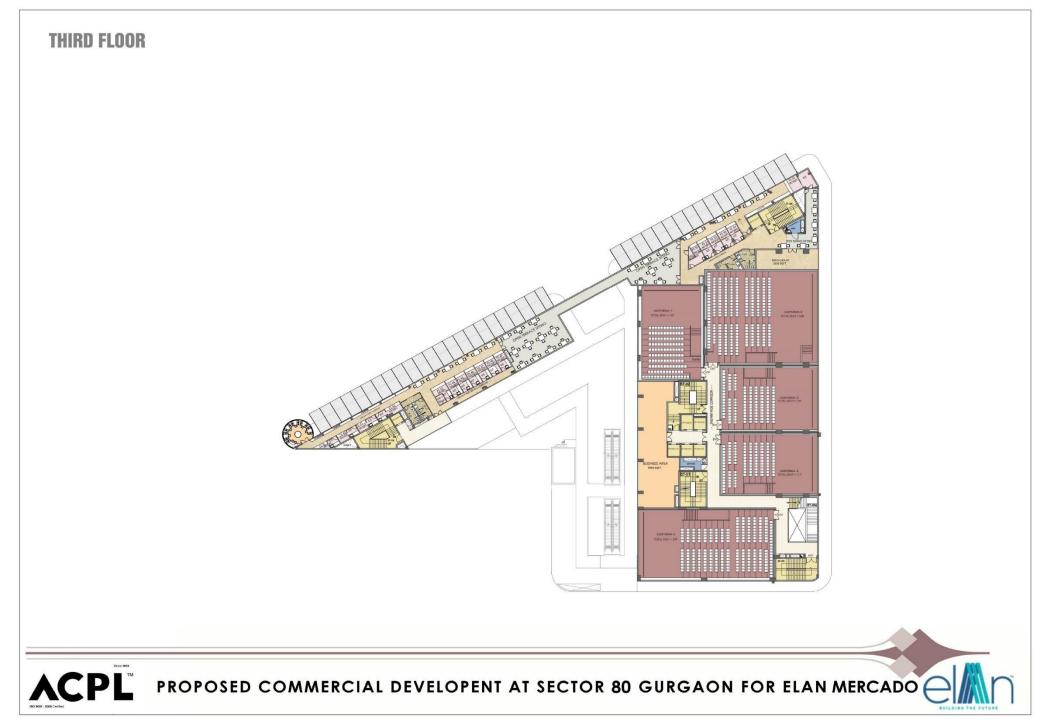

#### LAYOUTS

**FIFTH FLOOR** 

ABN Manager Street 00: Umit I R EZ The state of the s 1 N IN A C ABN HANDAR. A ABY SEVENTH **FLOOR SIXTH FLOOR EIGHTH FLOOR** を見 No Per urtergane Desident -28 10 LIS 00= THAT I I - I R A **TENTH FLOOR NINTH FLOOR ELEVENTH TO TYPICAL FLOOR** ACPL PROPOSED COMMERCIAL DEVELOPENT AT SECTOR 80 GURGAON FOR ELAN MERCADO