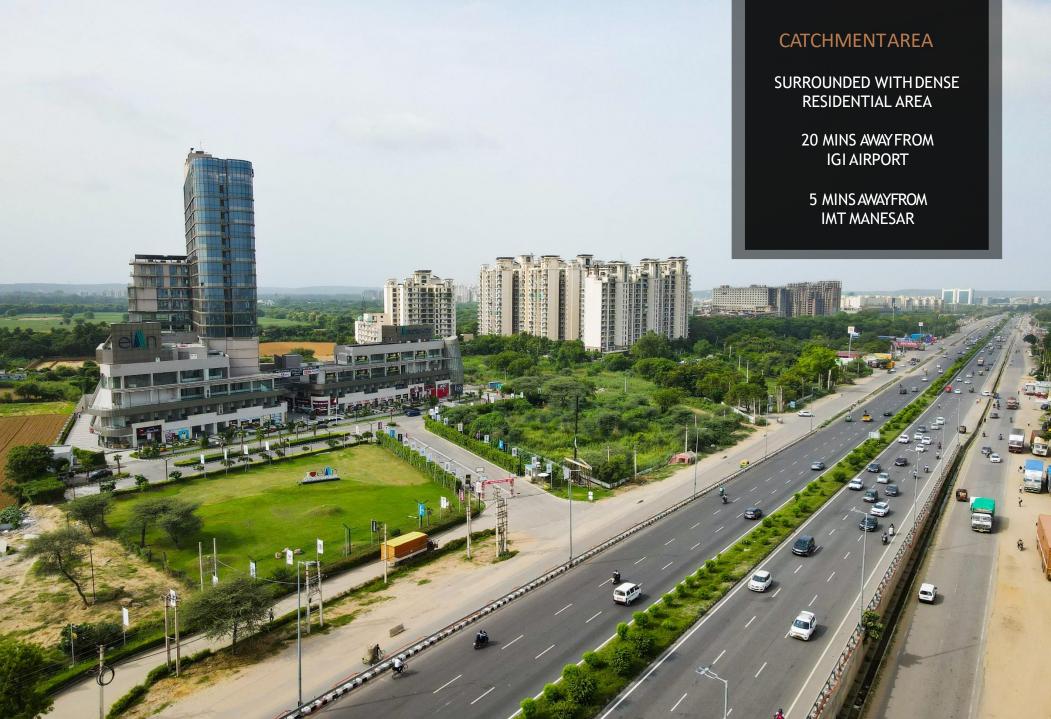

ON MAIN, NH-8, SECTOR 80, GURUGRAM

ON MAIN, NH-8, SECTOR 80, GURUGRAM

#### Project Overview

High Street Retail | Food Court | Multiplex | Serviced Apartments
Located on Main NH-8, Sector 80, Gurugram
Food Court | Fine Dining Restaurants
Project Spread Over 3 Acres of Land Area
170 Serviced Apartments by Essentia Environments
5 Silver Screen Multiplex by PVR Cinemas
Ready For Fit-Outs