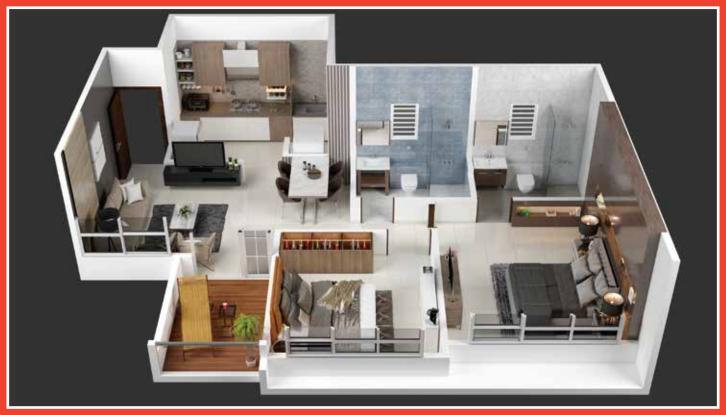

# THE CORAL LIFESTYLE: NEW EXPERIENCES. EVERY DAY.

Artist's Impression of 2 BHK Cut Section

Artist's Impression of Master Bedroom

Artist's Impression of Kitchen

Artist's Impression of Guest Room

Artist's Impression of Living Room