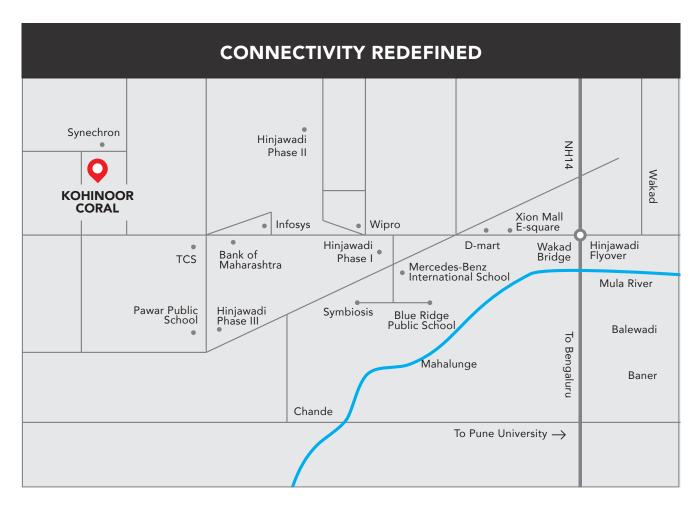

Workspaces: TCS - 1.7 km. | Cognizant - 3.1 km. | KPIT - 2.7 km. | Capgemini - 3.5 km.

Education: Kidzee Pre-school - 7.7 km. | Eurokids Pre-school - 1.3 km. | Pawar Public School - 1.7 km. | Little Big World - 2.3 km.

Healthcare: Ruby Hall Clinic - 8.2 km. | Ayushree Hospital - 9.1 km.

Travel: Pune-Mumbai Expressway - 15.9 km. | Mumbai-Bengaluru Bypass - 9.3 km. | Aundh - 16.8 km. | Baner - 17.3 km. | Wakad - 10.7 km.