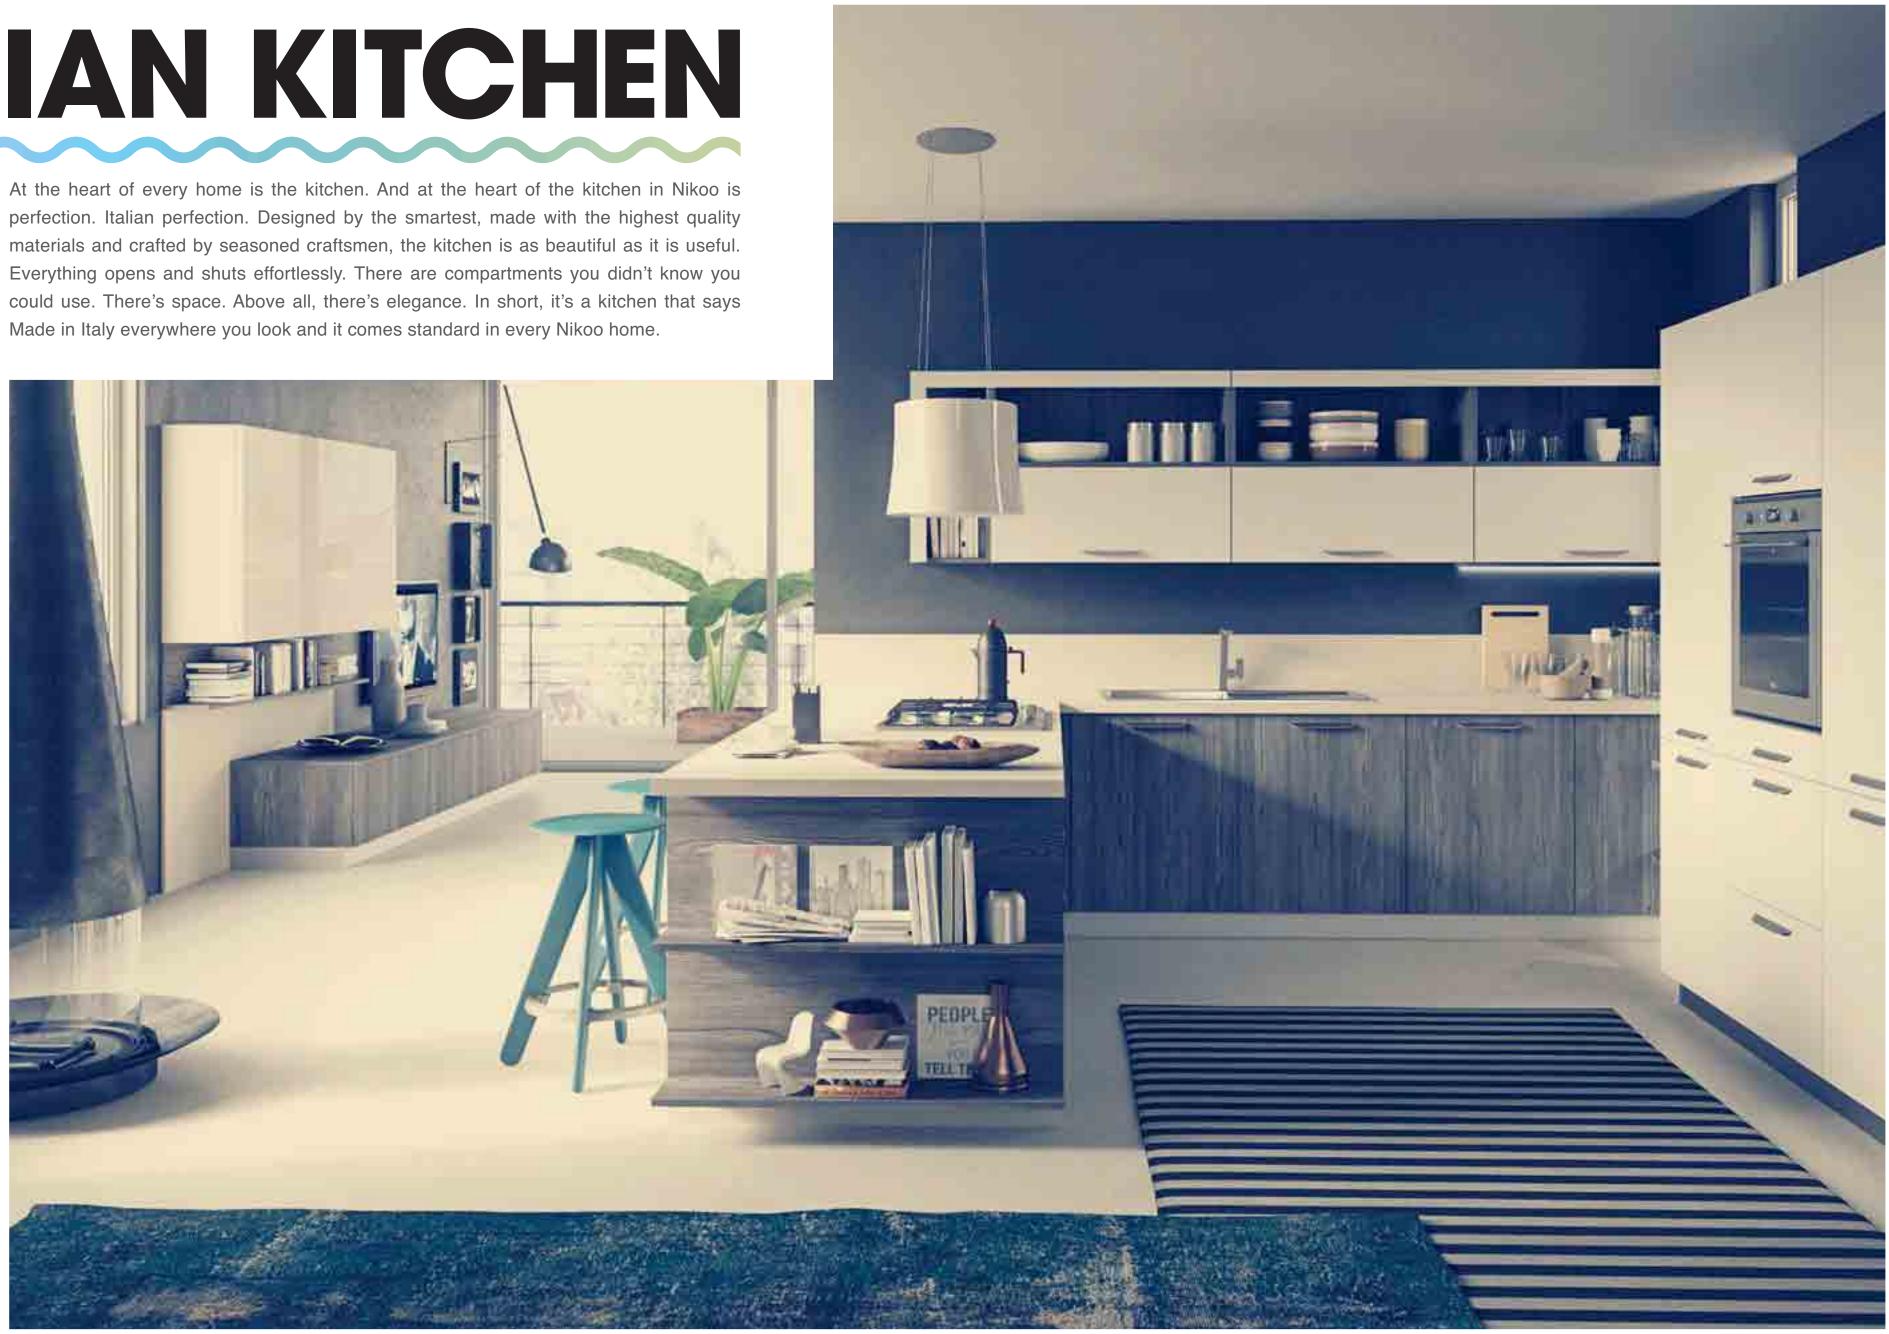

. All of which, are framed by features of a more universal nature – open views and natural light. If you prefer a live-in chef or help, a staff room comes attached.



Situated on floors 31 and 32 these well-appointed and comfortable lofts come with the added benefit of quicker access to the Sky Park. Ideal if you're a professional, looking for your first house with enough room to work.

# SKY VILLAS

Space takes on a whole new meaning with these spacious villas tucked away right on top of the building - floors 31 and 32 to be precise. Apart from open views, the villas also offer quick access to the Sky Park. Should you wish to remain indoors, you'll find the private deck perfect to enjoy a cup of tea by yourself or a drink in the company of friends, new and old.



# **ITALIAN KITCHEN**



# IS IT A TABLE? IS IT A BED? IS IT BOTH?

When it comes to making furniture, no one does it quite like the Italians. You'll see why as soon as you step into your Nikoo Home. A study table becomes a bed. A dining table extends, to become an even bigger dining table. Everything extends, appears, even disappears. Our on-offer furniture choices are smart, elegant and perfectly suited for modern day living.





Refer to the Disclaimer

# 

Dice upon a time vould exchange



Up above your Nikoo home is a place that's as enjoyable as the city below. It has restaurants, shops and cafes for you to explore through the day. Best of all, you can choose to come up and do nothing but watch the sun go up or down. All you have to do is head to the Sky Park.



NIKOO HOMES II

Refer to the Disclaim

#