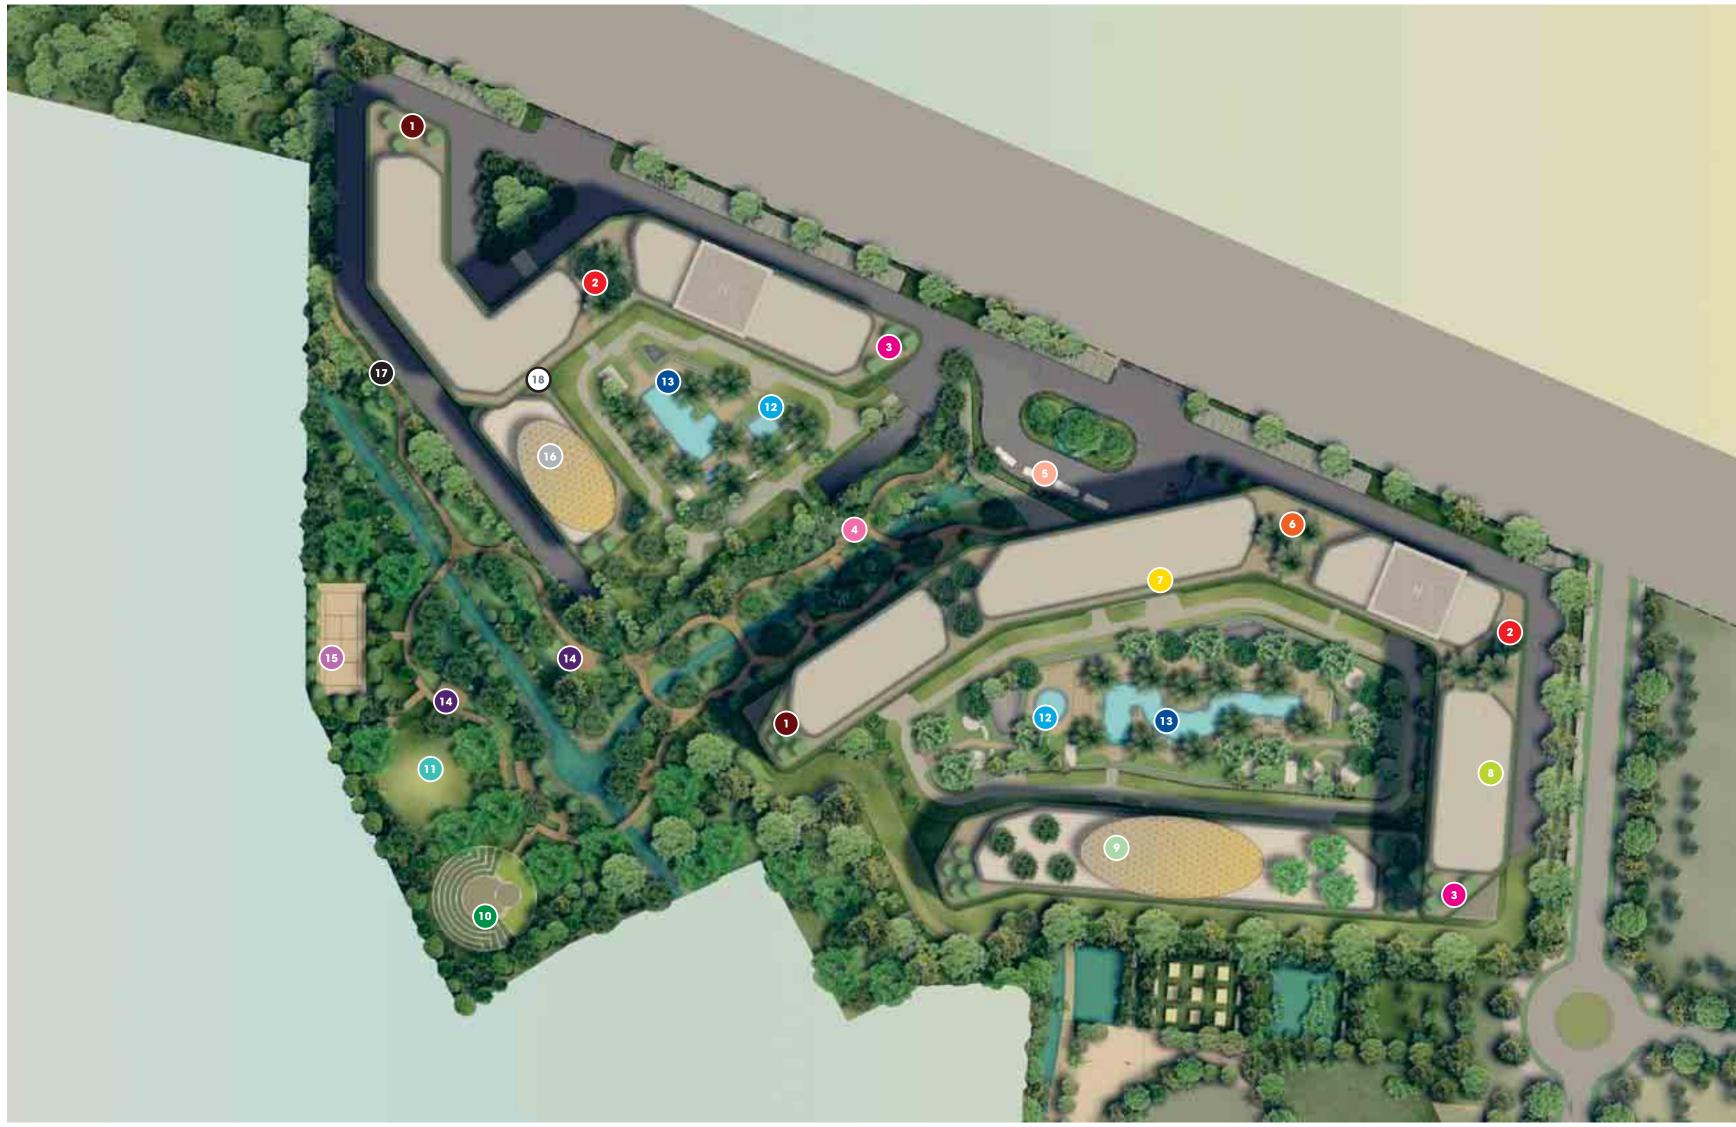

| 0    | SUNSET POINT                           |
|------|----------------------------------------|
| 2    | HERB GARDEN                            |
| 3    | SUNRISE POINT                          |
| 4    | BOARDWALK                              |
| 5    | VISITORS' DROP OFF                     |
| 6    | PLAY AREA                              |
| 7    | JOGGING TRACK ON FLOOR 33              |
| 8    | MOVIE POD ON FLOOR 33                  |
| 9    | CLOUD 9 ON FLOOR 15                    |
| 10   | THEATRE IN THE WOODS<br>(AMPHITHEATRE) |
| 1    | SENSORY GARDEN                         |
| 12   | KIDS' POOL                             |
| 13   | POOL                                   |
| 14   | VIEWING DECK                           |
| 15   | TENNIS COURT                           |
| 16   | BABY CLOUD ON FLOOR 25                 |
| Ū    | HIKING/JOGGING PARK                    |
| (18) | JOGGING TRACK ON FLOOR 33              |
|      |                                        |

# ANENITIES (East+West) **ARTS & CRAFT STUDIO / BAR BEQUE PIT / COFFEE LOUNGE RESTAURANTS / CONCIERGE SERVICES / DANCE STUDIO AEROBICS ROOM / DEMO KITCHEN / CYCLING TRACK AMPHITHEATRE / LAUNDRY / LEARNING CENTRE / EVENT SPACE / GUEST ACCOMMOD ATION / KITCHEN GARDENS LOBBY GARDENS / TENNIS COURT / INDOOR GAMES HEALTH CLUB / INDOOR SQ UASH & BADMINTON COURTS** JOGGING AND STROLLING TRACK / KIDS CLUB / KIDS' PLAYAREA / BOARDWALK / MO VIEPODS / SWIMMING POOL **BUSINESS CENTRE**