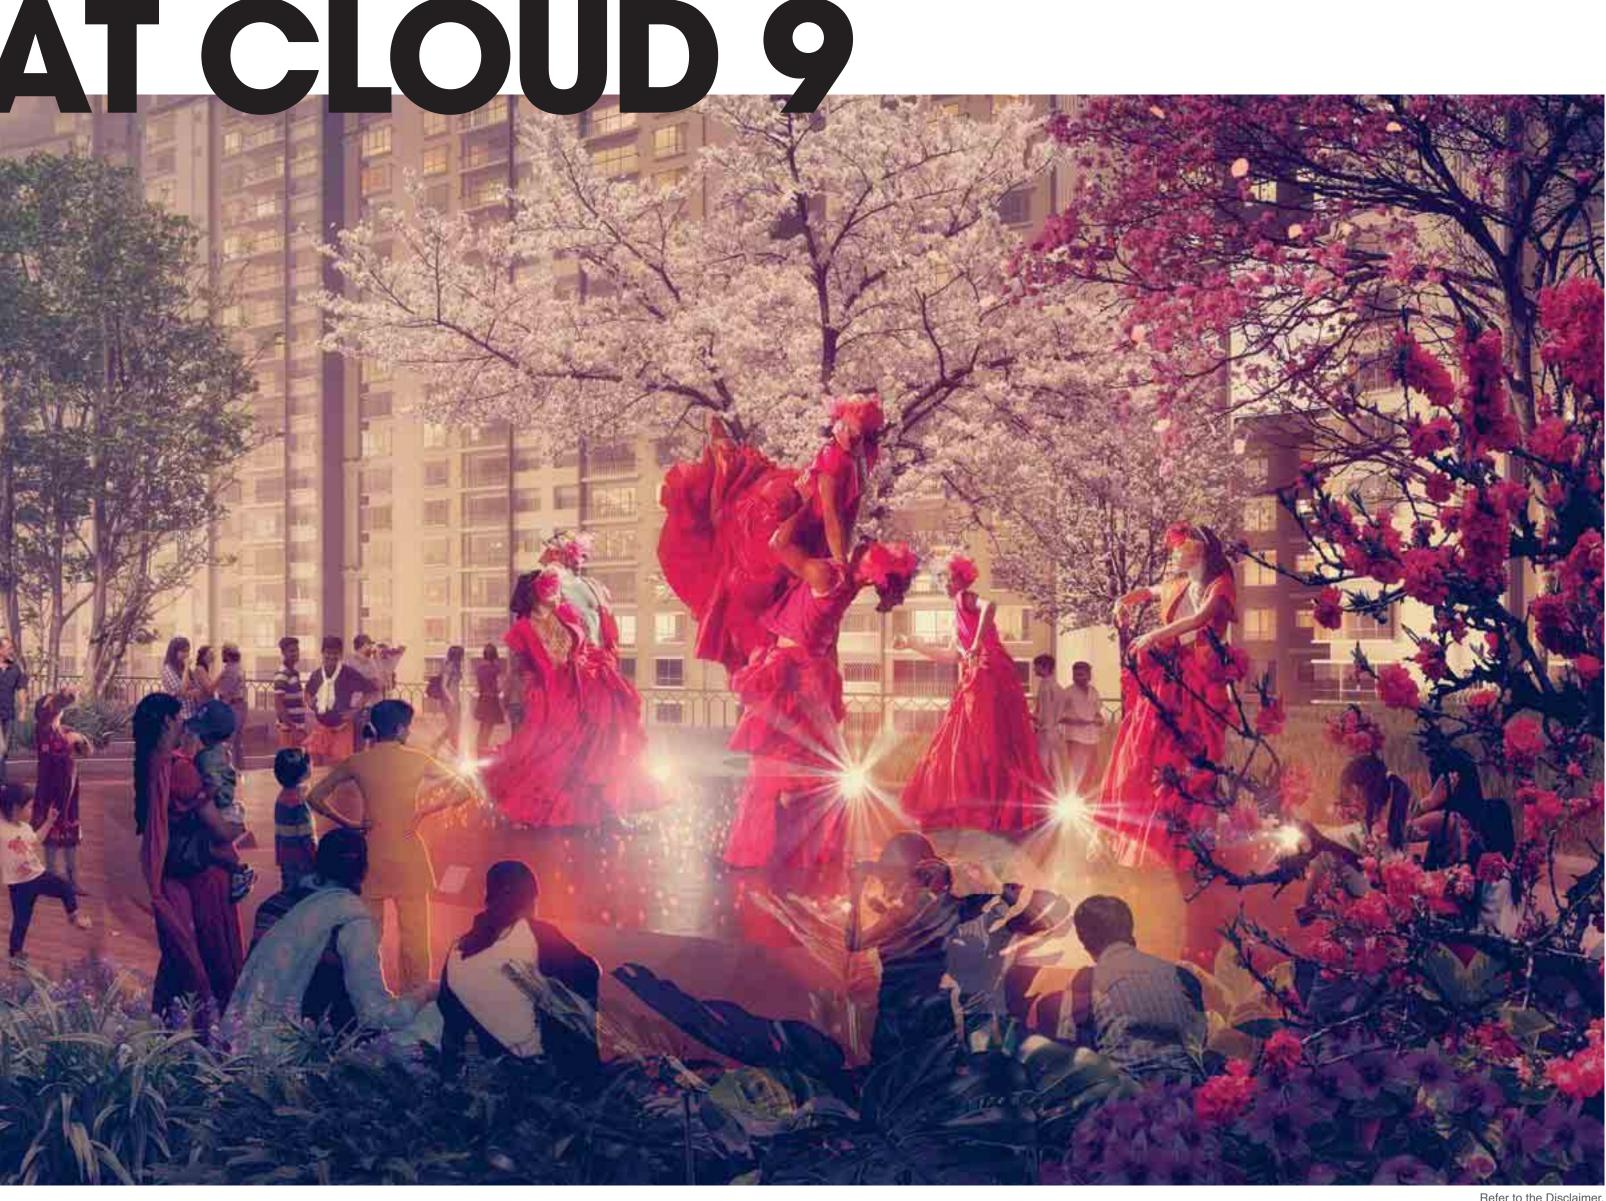

# THE BLACK SWAN AT CLOUD 9

Floating well above the city is the one-of-a-kind clubhouse aptly named The Black Swan at Cloud 9. The fluid nature of the design sets the tone for all that you can do inside, with both the serene and the exciting on offer. Book an appointment for a pre-lunch Balinese spa treatment. Clock in a few extra miles on the treadmill come evening. Gather friends and family for a movie night at the private screening room. Or if you'd like some me-time, look no further than the well-stocked library. It's the club you've always wanted to be a part of and at Nikoo Homes II, membership comes standard.