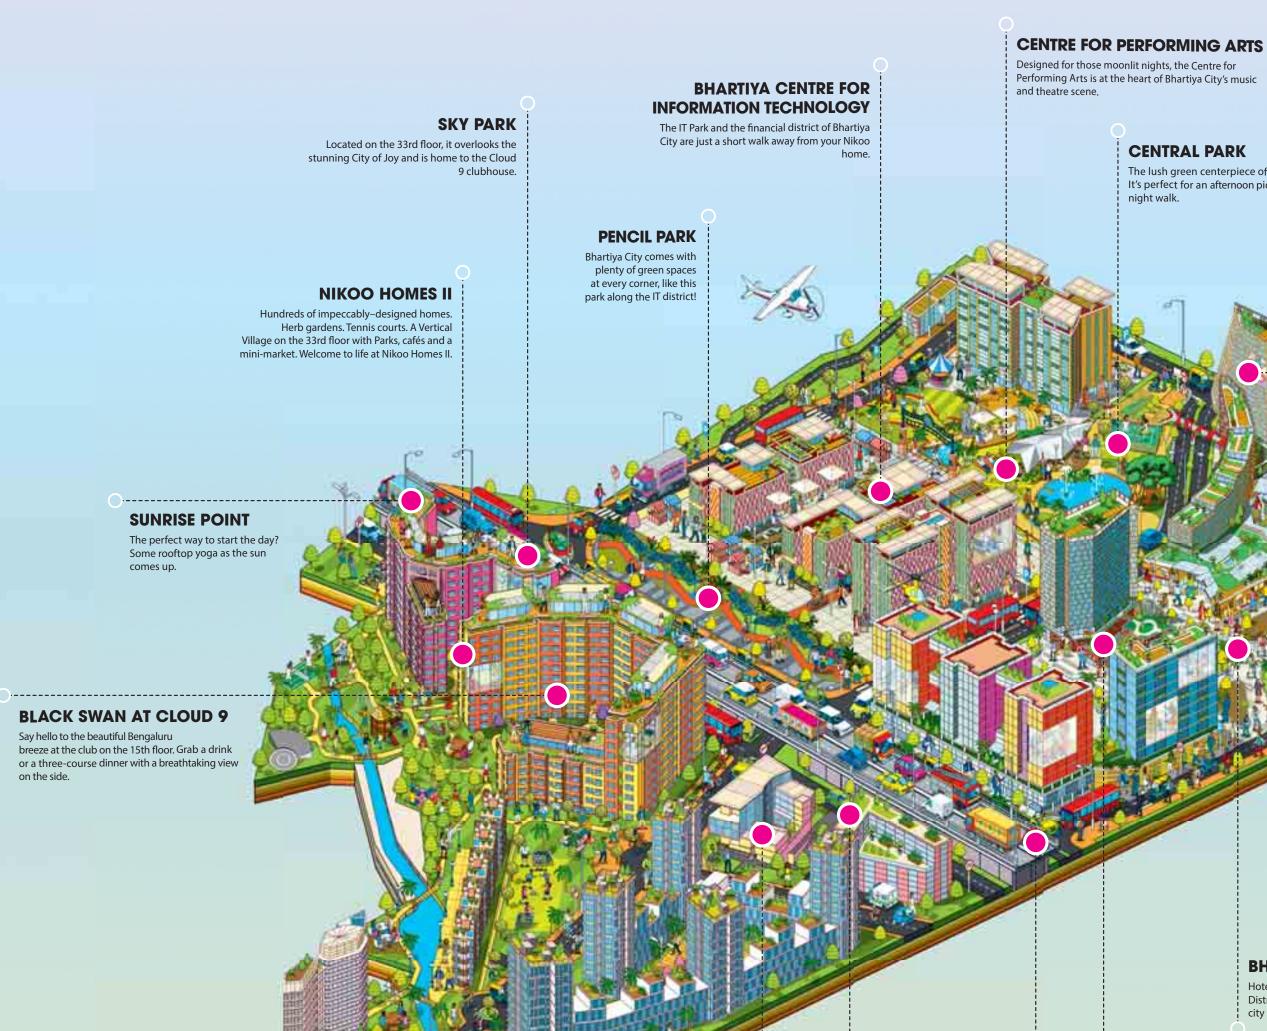

# CENTRAL PARK

Pick a spot. The lush Central Park has acres of beautifully landscaped gardens made for Saturday picnics, Frisbee or midnight walks.

# **CENTRE FOR PERFORMING ARTS**

In the heart of the sprawling Central Park is a striking building that takes inspiration from a butterfly in flight. It is, in fact, the Centre for Performing Arts. A modern day performance pavilion, it will host some of the best actors, dancers and musicians from Bengaluru and abroad. A stunning venue whichever way you look at it.

# THE BHARTIYA CITY TOUR

on the side.