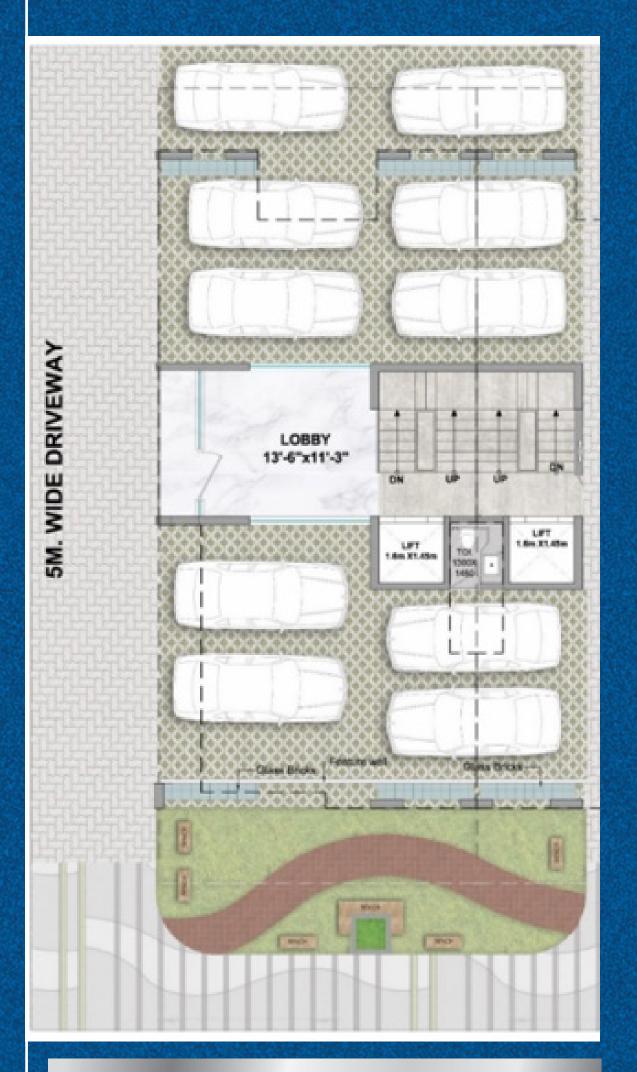

# LUXURY LIFESTYLE FLOORS @ SECTOR 61, GOLF COURSE EXTENSION





₩₩₩₩₩

DELHI

# A LOCATION THAT SPEAKS FOR ITSELF



#### FROM CYBERCITY TO SMART WORLD 61

## A LOCATION TO RECKON WITH

#### FROM HUDA CITY CENTRE TO SMART WORLD 61



## LOW RISE FLOORS – LUXURY OF A CONDO, INDEPENDENCE OF A FLOOR





# YOUR OWN **PRIVATE TERRACE** TO CREATE UNFORGETTABLE MEMORIES





### WORLD-CLASS 4-LEVEL CLUBHOUSE





# INTRICATELY CURATED BY INTERNATIONAL DESIGNERS & ARCHITECTS



### **2.5 BHK**





### FLOOR PLANS

### 3 BHK





### SMART CONFIGURATION





### Arrival Lobby

# PAYMENT OPTIONS

# SUBVENTION PLAN 15:85

# POSSESSION-LINKED PLAN 30:30:40



# INITIAL AMOUNT





# FREEDOM FROM PAYMENT TILL POSSESSION !





# ZERO RENT ON EXISTING PROPERTY





# FREEDOM FROM PAYING EXISTING MAINTENANCE!

### EXISTING MAINTENANCE

11,



# GET FREE PERSONAL OFFICE & PRIVATE TERRACE!





# 100% MONEY BACK IF NOT DELIVERED WITHIN 2 YEARS!







Book Your Property in Just Rs. 2 Lac\*#

Zero Rent on Existing Property

Zero Payment Till Possession\*

# SMART SHOTS

At a Glimpse

FREE Personal office & Private Terrace\*

Zero Maintenance On Existing Property\*

100% Money back if not delivered within 2 yrs.\*