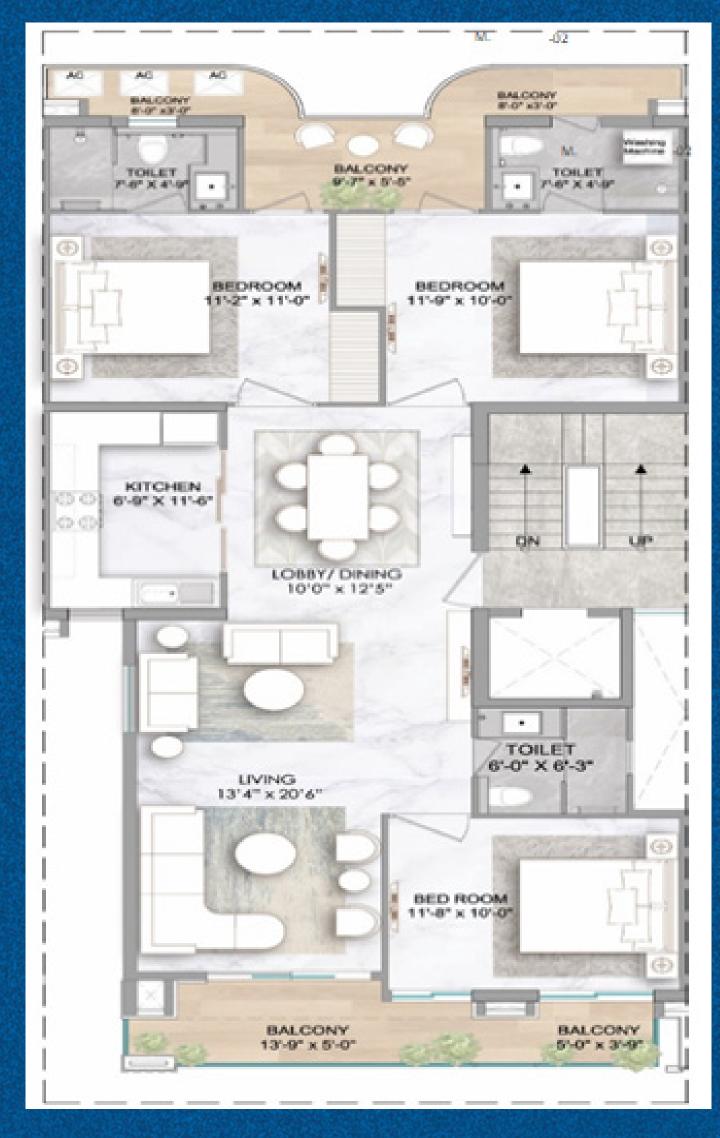

# LUXURY LIFESTYLE FLOORS @ SECTOR 61, GOLF COURSE EXTENSION





₩₩₩₩₩

DELHI

# A LOCATION THAT SPEAKS FOR ITSELF



#### FROM CYBERCITY TO SMART WORLD 61

## A LOCATION TO RECKON WITH

#### FROM HUDA CITY CENTRE TO SMART WORLD 61



## LOW RISE FLOORS – LUXURY OF A CONDO, INDEPENDENCE OF A FLOOR





# YOUR OWN **PRIVATE TERRACE** TO CREATE UNFORGETTABLE MEMORIES





### WORLD-CLASS 4-LEVEL CLUBHOUSE





# INTRICATELY CURATED BY INTERNATIONAL DESIGNERS & ARCHITECTS



### **2.5 BHK**





### FLOOR PLANS

### 3 BHK





### SMART CONFIGURATION





### Arrival Lobby

# PAYMENT OPTIONS

# SUBVENTION PLAN 15:85

# POSSESSION-LINKED PLAN 30:30:40



# INITIAL AMOUNT





# FREEDOM FROM PAYMENT TILL POSSESSION !





# ZERO RENT ON EXISTING PROPERTY





# FREEDOM FROM PAYING EXISTING MAINTENANCE!

### EXISTING MAINTENANCE

11,



# GET FREE PERSONAL OFFICE & PRIVATE TERRACE!





# 100% MONEY BACK IF NOT DELIVERED WITHIN 2 YEARS!







Book Your Property in Just Rs. 2 Lac\*#

Zero Rent on Existing Property

Zero Payment Till Possession\*

# SMART SHOTS

At a Glimpse

FREE Personal office & Private Terrace\*

Zero Maintenance On Existing Property\*

100% Money back if not delivered within 2 yrs.\*