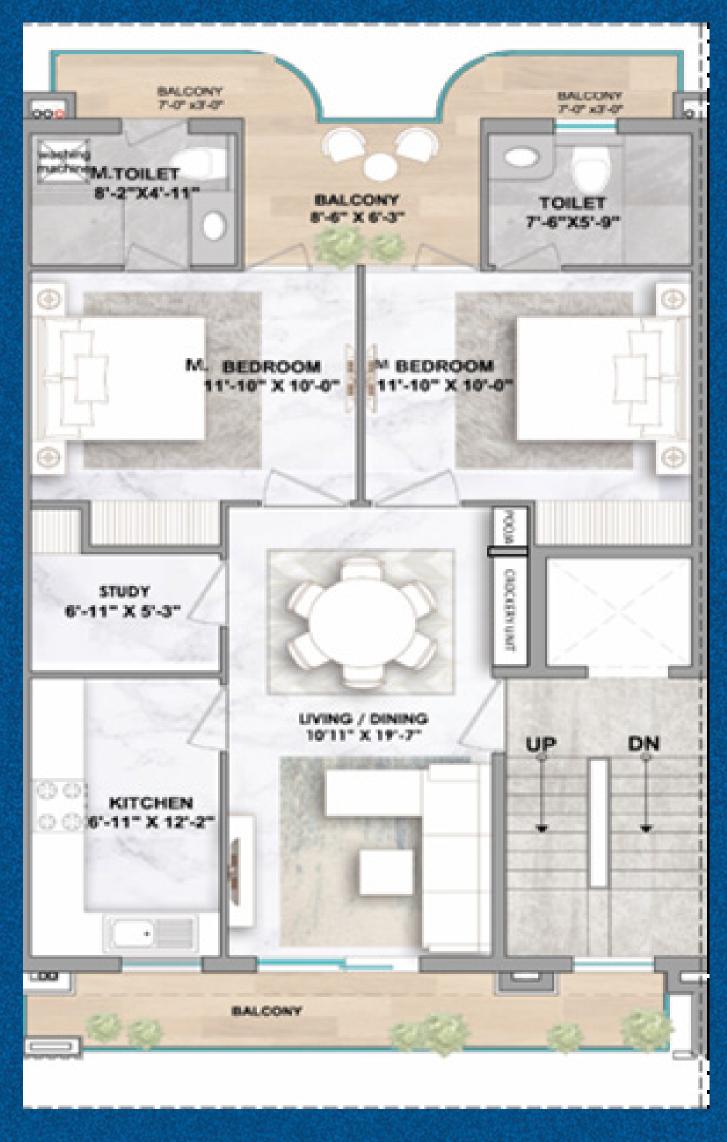

# LUXURY LIFESTYLE FLOORS @ SECTOR 61, GOLF COURSE EXTENSION





₩₩₩₩₩

DELHI

# A LOCATION THAT SPEAKS FOR ITSELF



#### FROM CYBERCITY TO SMART WORLD 61

## A LOCATION TO RECKON WITH

#### FROM HUDA CITY CENTRE TO SMART WORLD 61



## LOW RISE FLOORS – LUXURY OF A CONDO, INDEPENDENCE OF A FLOOR





# YOUR OWN **PRIVATE TERRACE** TO CREATE UNFORGETTABLE MEMORIES





### WORLD-CLASS 4-LEVEL CLUBHOUSE





# INTRICATELY CURATED BY INTERNATIONAL DESIGNERS & ARCHITECTS



### **2.5 BHK**





### FLOOR PLANS

### 3 BHK





### SMART CONFIGURATION





### Arrival Lobby

# PAYMENT OPTIONS

# SUBVENTION PLAN 15:85

# POSSESSION-LINKED PLAN 30:30:40



# INITIAL AMOUNT





# FREEDOM FROM PAYMENT TILL POSSESSION !





# ZERO RENT ON EXISTING PROPERTY





# FREEDOM FROM PAYING EXISTING MAINTENANCE!

### EXISTING MAINTENANCE

11,



# GET FREE PERSONAL OFFICE & PRIVATE TERRACE!





# 100% MONEY BACK IF NOT DELIVERED WITHIN 2 YEARS!







Book Your Property in Just Rs. 2 Lac\*#

Zero Rent on Existing Property

Zero Payment Till Possession\*

# SMART SHOTS

At a Glimpse

FREE Personal office & Private Terrace\*

Zero Maintenance On Existing Property\*

100% Money back if not delivered within 2 yrs.\*