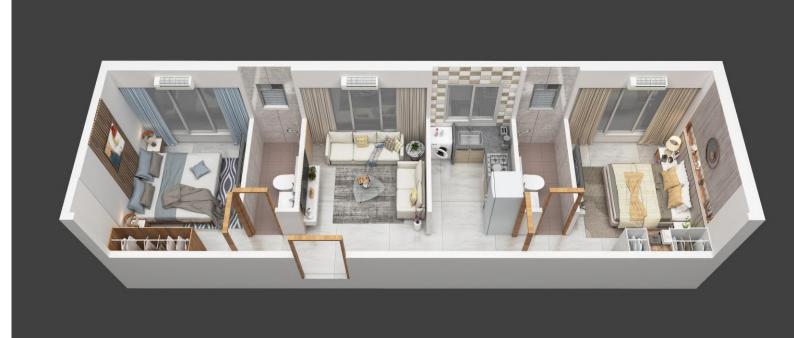

## 1 BHK - 382 AREA

| Areas                 |                |
|-----------------------|----------------|
| Living Room / Dining  | 16'-1" X 9'-0" |
| Kitchen               | 8'-6" X 6'-6"  |
| <b>Master Bedroom</b> | 11'-5" X 9'-0" |
| <b>Common Toilet</b>  | 4'-0" X 4'-3"  |
| Attached Toilet       | 7'-0" X 4'-3"  |
| RERA Carpet Area      | 382 SQ. FT.    |

## 2 BHK - 458 AREA

| Areas                |                |
|----------------------|----------------|
| Living Room / Dining | 11'-0" X 9'-0" |
| Kitchen              | 8'-1" X 6'-1"  |
| Bedroom              | 11'-0" X 8'-6" |
| Master Bedroom       | 11'-0"X 9'-0"  |
| <b>Common Toilet</b> | 7'-9" X 3'-7"  |
| Attached Toilet      | 7′-9″ X 3′-7″  |
| RERA Carpet Area     | 458 SQ. FT.    |