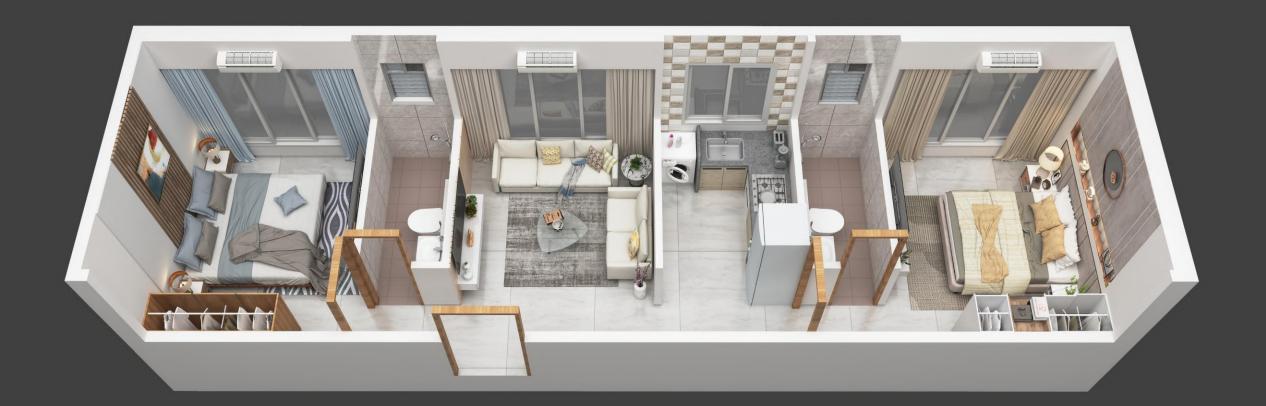

## 2 BHK - 544 AREA

| Areas                   |                        |
|-------------------------|------------------------|
| Living Room /           | 16'-2" X 9'-0"/14'-10" |
| Dining                  |                        |
| Kitchen                 | 9'-4" X 7'-0"          |
| <b>Master Bedroom</b>   | 12'-3" X 9'-0"         |
| Kids Bedroom            | 9'-0"X 9'-0"           |
| <b>Common Toilet</b>    | 7'-0" X 3'-7"          |
| Attached Toilet         | 7'-0" X 3'-7"          |
| <b>RERA Carpet Area</b> | 544 SQ. FT.            |