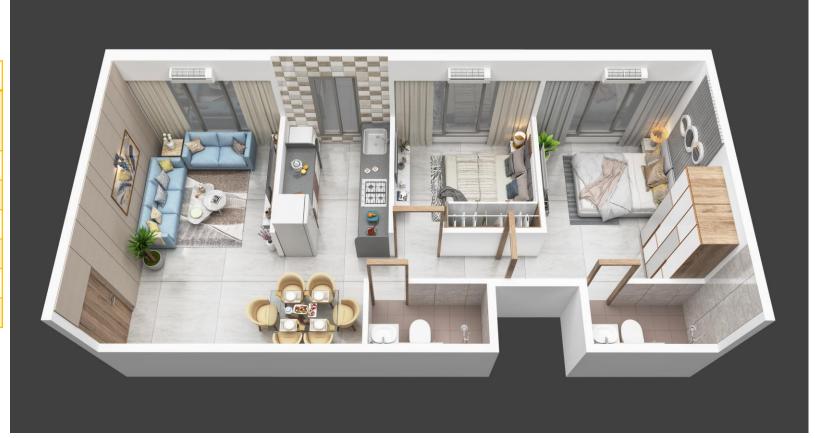

## 2 BHK - 544 AREA

| Areas                   |                        |
|-------------------------|------------------------|
| Living Room /           | 16'-2" X 9'-0"/14'-10" |
| Dining                  |                        |
| Kitchen                 | 9'-4" X 7'-0"          |
| <b>Master Bedroom</b>   | 12'-3" X 9'-0"         |
| Kids Bedroom            | 9'-0"X 9'-0"           |
| <b>Common Toilet</b>    | 7'-0" X 3'-7"          |
| Attached Toilet         | 7'-0" X 3'-7"          |
| <b>RERA Carpet Area</b> | 544 SQ. FT.            |