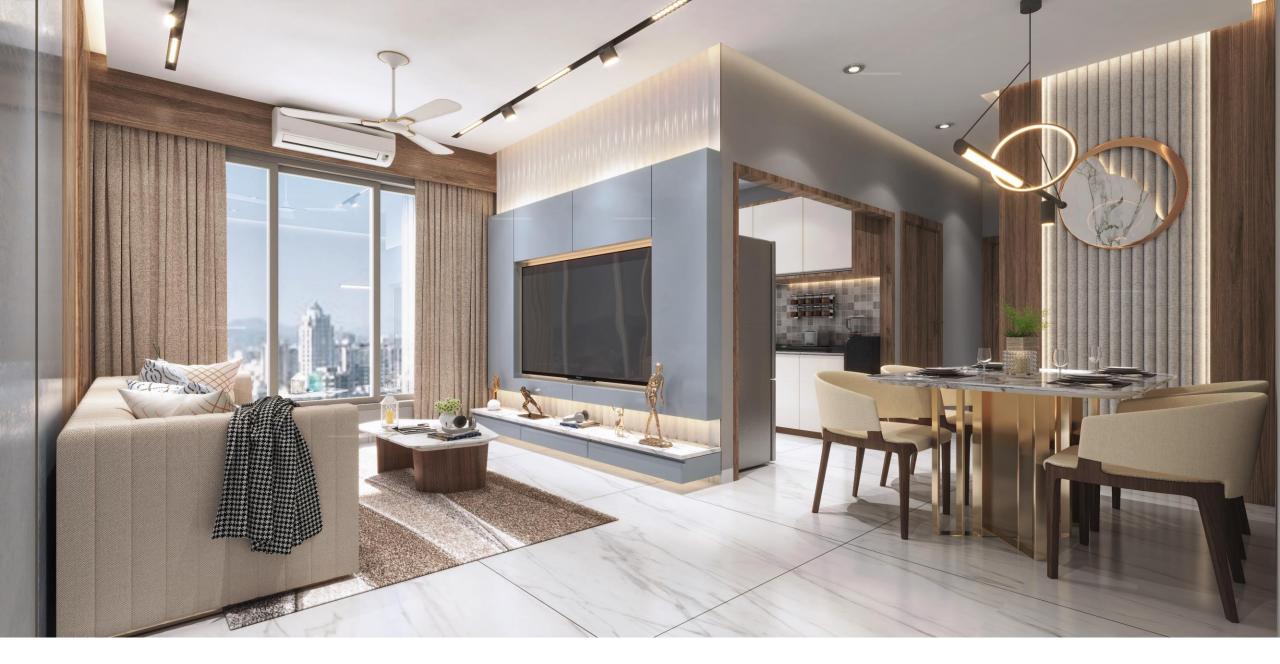

| 8'-1" X 6'-1"  |
| Bedroom              | 11'-0" X 8'-6" |
| Master Bedroom       | 11'-0"X 9'-0"  |
| <b>Common Toilet</b> | 7'-9" X 3'-7"  |
| Attached Toilet      | 7′-9″ X 3′-7″  |
| RERA Carpet Area     | 458 SQ. FT.    |





## 2 BHK - 544 AREA

| Areas                   |                        |
|-------------------------|------------------------|
| Living Room /           | 16'-2" X 9'-0"/14'-10" |
| Dining                  |                        |
| Kitchen                 | 9'-4" X 7'-0"          |
| <b>Master Bedroom</b>   | 12'-3" X 9'-0"         |
| Kids Bedroom            | 9'-0"X 9'-0"           |
| <b>Common Toilet</b>    | 7'-0" X 3'-7"          |
| Attached Toilet         | 7'-0" X 3'-7"          |
| <b>RERA Carpet Area</b> | 544 SQ. FT.            |





2 BHK LIVING ROOM



2 BHK MASTER BED ROOM



2 BHK BED ROOM



#### **KITCHEN**



Rooftop Amenities – 1)Rooftop Party Lounge 2)Open Air Gym 3)Children's Play Area 4)Yoga Deck 5)Meditation Zone 6)Reflexology Pathway 7)Hammock Sitting 8)Gazebo 9)Jogging Track 10)Giant Chess 11)Giant Snake and Ladder





#### **NIGHT ELEVATION**

# **AMENITIES**



#### **INTERNAL**

- 1. Designer Flooring Tiles of Reputed Brand
- Granite Kitchen Platform with Stainless Steel Sink
- 3. Hot water Geysers in all bathrooms
- 4. Gypsum Ceiling in all rooms
- 5. Ceiling Fans and LED Lights in all rooms
- Exhaust Fans in Kitchen and Bathrooms
- 7. Anodized Aluminum sliding windows
- 8. Branded Bath Fittings and Sanitary Fittings
- 9. Antiskid Flooring in Bathrooms
- 10. Laminated flush doors in all rooms
- 11.