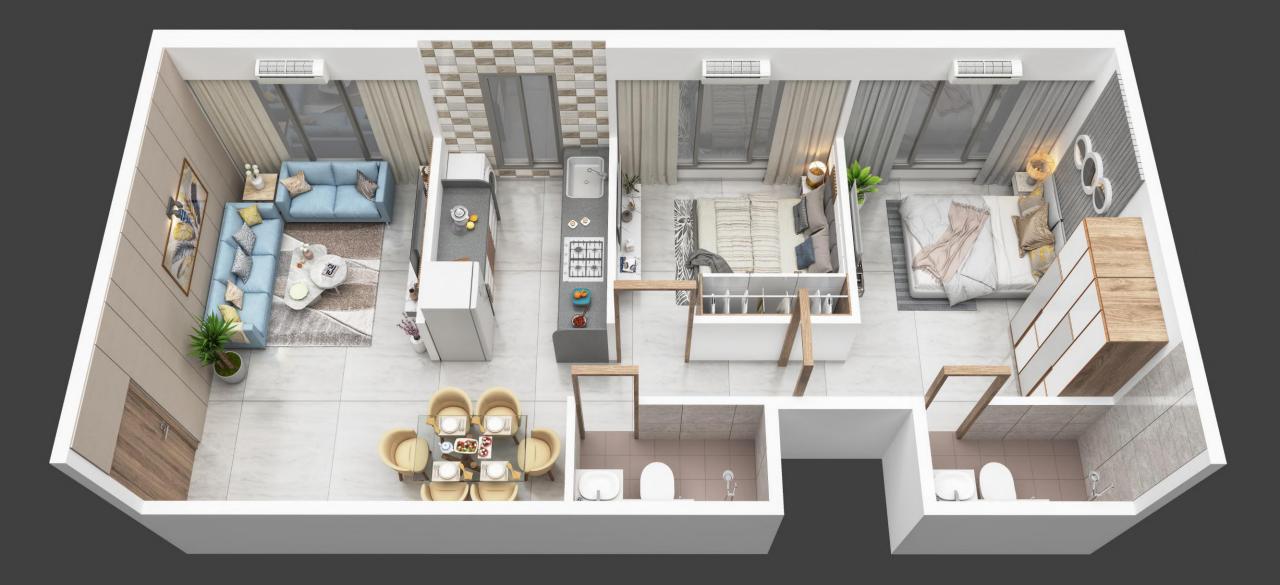

## 2 BHK - 544 AREA

| Areas                   |                        |
|-------------------------|------------------------|
| Living Room /           | 16'-2" X 9'-0"/14'-10" |
| Dining                  |                        |
| Kitchen                 | 9'-4" X 7'-0"          |
| <b>Master Bedroom</b>   | 12'-3" X 9'-0"         |
| Kids Bedroom            | 9'-0"X 9'-0"           |
| <b>Common Toilet</b>    | 7'-0" X 3'-7"          |
| Attached Toilet         | 7'-0" X 3'-7"          |
| <b>RERA Carpet Area</b> | 544 SQ. FT.            |