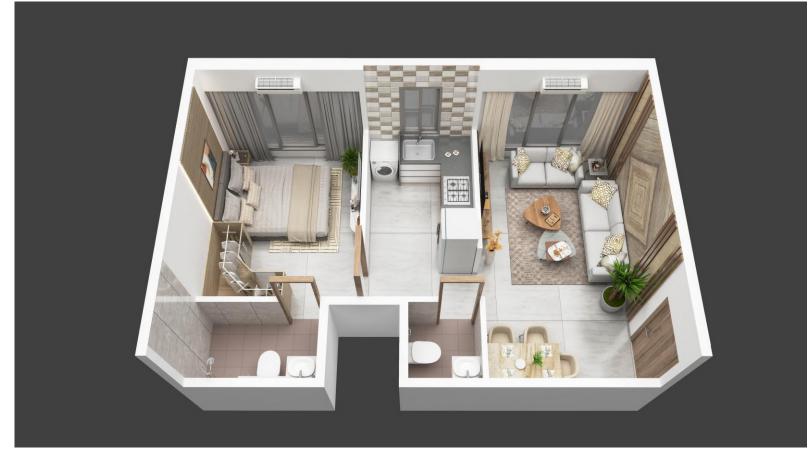

## 1 BHK - 382 AREA

| Areas                 |                |
|-----------------------|----------------|
| Living Room / Dining  | 16'-1" X 9'-0" |
| Kitchen               | 8'-6" X 6'-6"  |
| <b>Master Bedroom</b> | 11'-5" X 9'-0" |
| <b>Common Toilet</b>  | 4'-0" X 4'-3"  |
| Attached Toilet       | 7'-0" X 4'-3"  |
| RERA Carpet Area      | 382 SQ. FT.    |