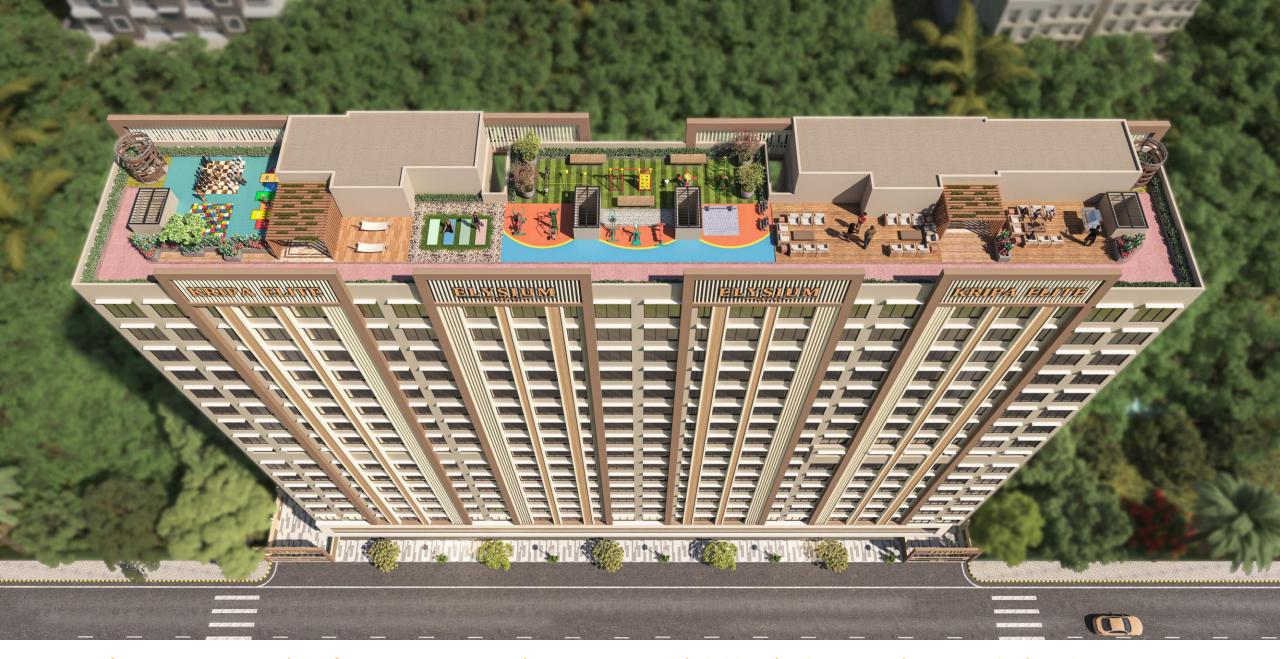

droom       | 11'-0"X 9'-0"  |
| <b>Common Toilet</b> | 7'-9" X 3'-7"  |
| Attached Toilet      | 7′-9″ X 3′-7″  |
| RERA Carpet Area     | 458 SQ. FT.    |





## 2 BHK - 544 AREA

| Areas                   |                        |
|-------------------------|------------------------|
| Living Room /           | 16'-2" X 9'-0"/14'-10" |
| Dining                  |                        |
| Kitchen                 | 9'-4" X 7'-0"          |
| <b>Master Bedroom</b>   | 12'-3" X 9'-0"         |
| Kids Bedroom            | 9'-0"X 9'-0"           |
| <b>Common Toilet</b>    | 7'-0" X 3'-7"          |
| Attached Toilet         | 7'-0" X 3'-7"          |
| <b>RERA Carpet Area</b> | 544 SQ. FT.            |





2 BHK LIVING ROOM



2 BHK MASTER BED ROOM



2 BHK BED ROOM



#### **KITCHEN**



Rooftop Amenities – 1)Rooftop Party Lounge 2)Open Air Gym 3)Children's Play Area 4)Yoga Deck 5)Meditation Zone 6)Reflexology Pathway 7)Hammock Sitting 8)Gazebo 9)Jogging Track 10)Giant Chess 11)Giant Snake and Ladder





#### **NIGHT ELEVATION**

# **AMENITIES**



#### **INTERNAL**

- 1. Designer Flooring Tiles of Reputed Brand
- Granite Kitchen Platform with Stainless Steel Sink
- 3. Hot water Geysers in all bathrooms
- 4. Gypsum Ceiling in all rooms
- 5. Ceiling Fans and LED Lights in all rooms
- Exhaust Fans in Kitchen and Bathrooms
- 7. Anodized Aluminum sliding windows
- 8. Branded Bath Fittings and Sanitary Fittings
- 9. Antiskid Flooring in Bathrooms
- 10. Laminated flush doors in all rooms
- 11. Branded Electrical Switches
- 12. Gypsum Finished walls with paint
- 13. Video Door