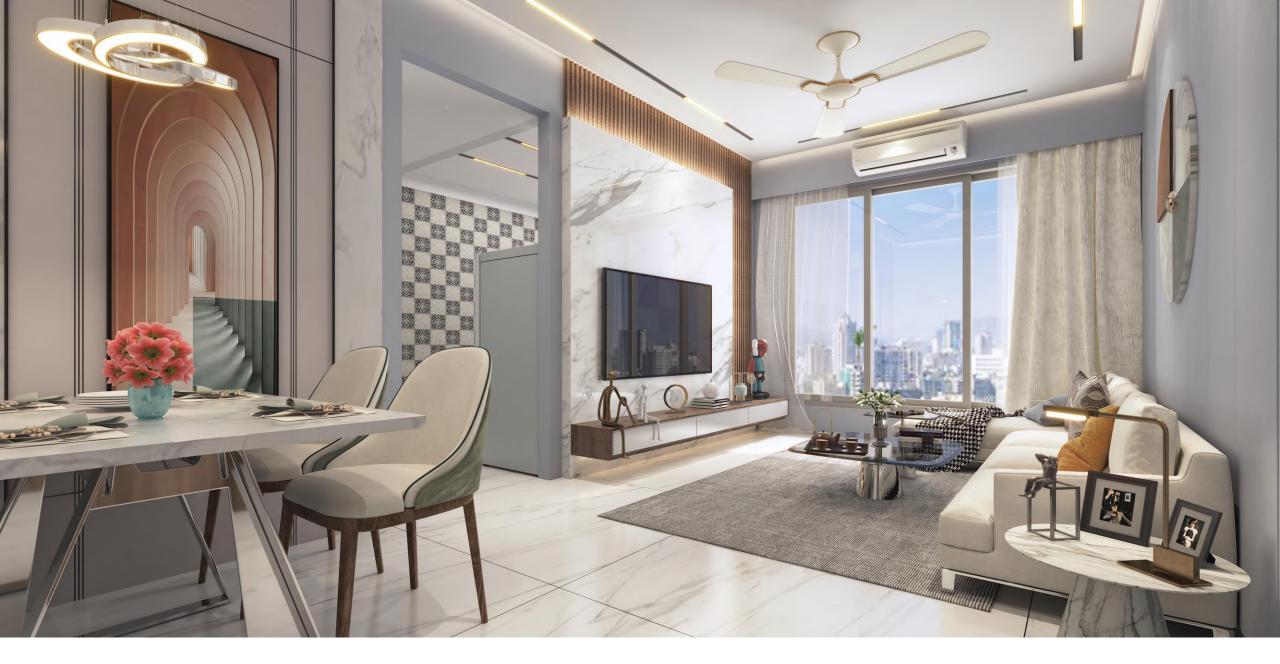

|
|--------------------|-----------------|
| <b>Living Room</b> | 13'-3" X 9'-5"  |
| Kitchen and        | 12'-3" X 7'-0"  |
| Dining             |                 |
| Master             | 10'-0" X 9'-11" |
| Bedroom            |                 |
| Common             | 7'-0" X 3'-7"   |
| Toilet             |                 |
| RERA Carpet        | 350 SQ. FT.     |
| Area               |                 |





## 1 BHK - 382 AREA

| Areas                 |                |
|-----------------------|----------------|
| Living Room / Dining  | 16'-1" X 9'-0" |
| Kitchen               | 8'-6" X 6'-6"  |
| <b>Master Bedroom</b> | 11'-5" X 9'-0" |
| <b>Common Toilet</b>  | 4'-0" X 4'-3"  |
| Attached Toilet       | 7'-0" X 4'-3"  |
| RERA Carpet Area      | 382 SQ. FT.    |





1 BHK LIVING ROOM



1 BHK BED ROOM



## 2 BHK - 458 AREA

| Areas                |                |
|----------------------|----------------|
| Living Room / Dining | 11'-0" X 9'-0" |
| Kitchen              | 8'-1" X 6'-1"  |
| Bedroom              | 11'-0" X 8'-6" |
| Master Bedroom       | 11'-0"X 9'-0"  |
| <b>Common Toilet</b> | 7'-9" X 3'-7"  |
| Attached Toilet      | 7′-9″ X 3′-7″  |
| RERA Carpet Area     | 458 SQ. FT.    |





## 2 BHK - 544 AREA

| Areas                   |                        |
|-------------------------|------------------------|
| Living Room /           | 16'-2" X 9'-0"/14'-10" |
| Dining                  |                        |
| Kitchen                 | 9'-4" X 7'-0"          |
| <b>Master Bedroom</b>   | 12'-3" X 9'-0"         |
| Kids Bedroom