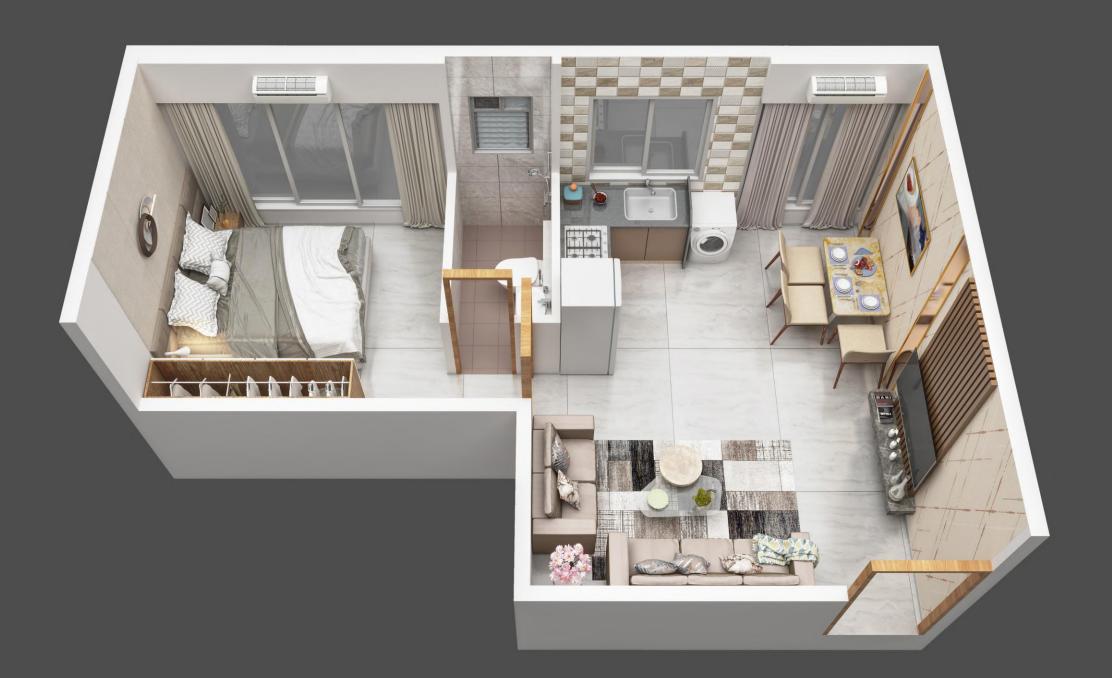

#### 1 BHK - 350 AREA

| Areas              |                 |
|--------------------|-----------------|
| <b>Living Room</b> | 13'-3" X 9'-5"  |
| Kitchen and        | 12'-3" X 7'-0"  |
| Dining             |                 |
| Master             | 10'-0" X 9'-11" |
| Bedroom            |                 |
| Common             | 7'-0" X 3'-7"   |
| Toilet             |                 |
| RERA Carpet        | 350 SQ. FT.     |
| Area               |                 |

## 1 BHK - 382 AREA

| Areas                 |                |
|-----------------------|----------------|
| Living Room / Dining  | 16'-1" X 9'-0" |
| Kitchen               | 8'-6" X 6'-6"  |
| <b>Master Bedroom</b> | 11'-5" X 9'-0" |
| <b>Common Toilet</b>  | 4'-0" X 4'-3"  |
| Attached Toilet       | 7'-0" X 4'-3"  |
| RERA Carpet Area      | 382 SQ. FT.    |