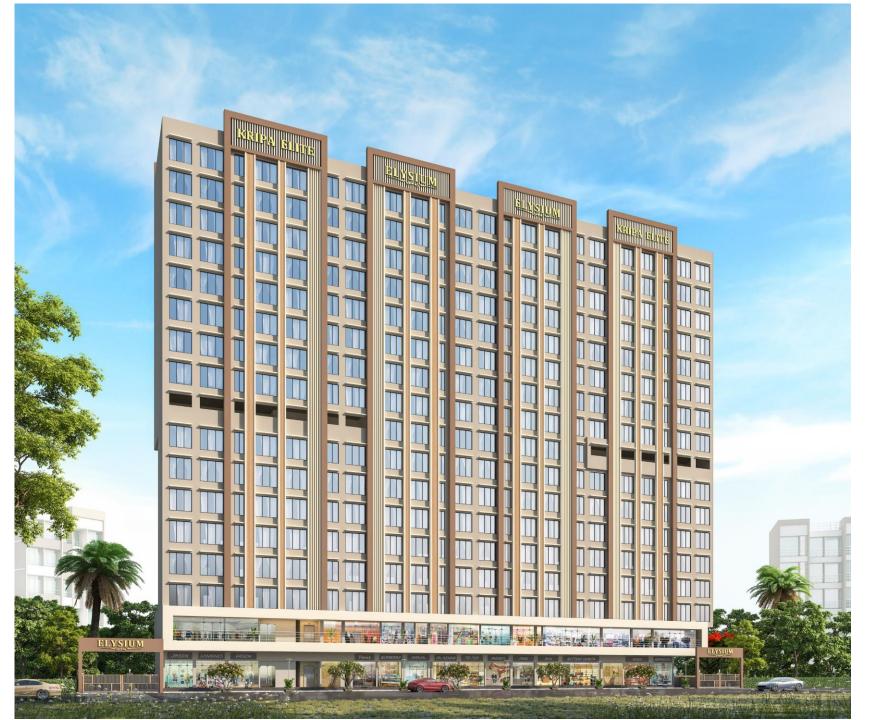

# ELYSIUM





## **ELEVATION**



#### 1 BHK - 350 AREA

| Areas              |                 |
|--------------------|-----------------|
| <b>Living Room</b> | 13'-3" X 9'-5"  |
| Kitchen and        | 12'-3" X 7'-0"  |
| Dining             |                 |
| Master             | 10'-0" X 9'-11" |
| Bedroom            |                 |
| Common             | 7'-0" X 3'-7"   |
| Toilet             |                 |
| RERA Carpet        | 350 SQ. FT.     |
| Area               |                 |





## 1 BHK - 382 AREA

| Areas                 |                |
|-----------------------|----------------|
| Living Room / Dining  | 16'-1" X 9'-0" |
| Kitchen               | 8'-6" X 6'-6"  |
| <b>Master Bedroom</b> | 11'-5" X 9'-0" |
| <b>Common Toilet</b>  | 4'-0" X 4'-3"  |
| Attached Toilet