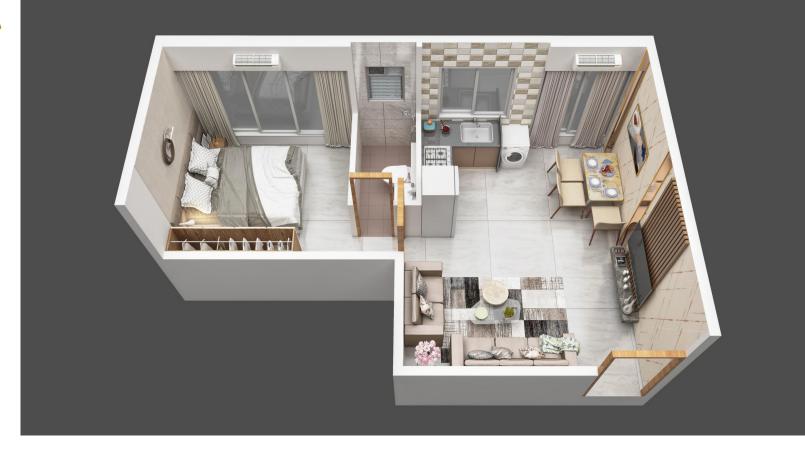

#### 1 BHK - 350 AREA

| Areas              |                 |
|--------------------|-----------------|
| <b>Living Room</b> | 13'-3" X 9'-5"  |
| Kitchen and        | 12'-3" X 7'-0"  |
| Dining             |                 |
| Master             | 10'-0" X 9'-11" |
| Bedroom            |                 |
| Common             | 7'-0" X 3'-7"   |
| Toilet             |                 |
| RERA Carpet        | 350 SQ. FT.     |
| Area               |                 |

## 1 BHK - 382 AREA

| Areas                 |                |
|-----------------------|----------------|
| Living Room / Dining  | 16'-1" X 9'-0" |
| Kitchen               | 8'-6" X 6'-6"  |
| <b>Master Bedroom</b> | 11'-5" X 9'-0" |
| <b>Common Toilet</b>  | 4'-0" X 4'-3"  |
| Attached Toilet       | 7'-0" X 4'-3"  |
| RERA Carpet Area      | 382 SQ. FT.    |