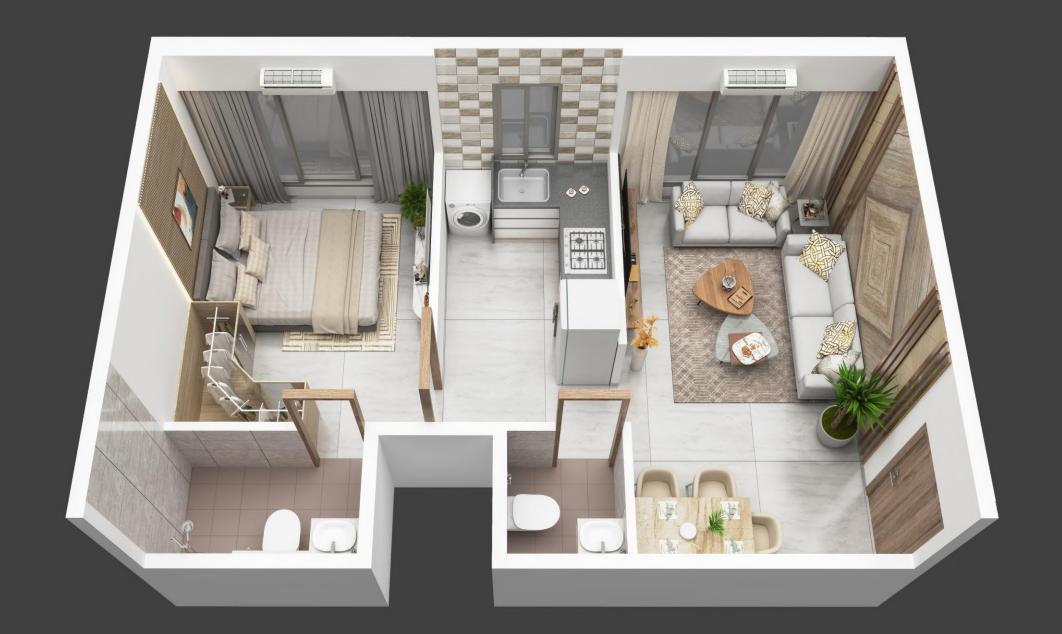

## 2 BHK - 458 AREA

| Areas                |                |
|----------------------|----------------|
| Living Room / Dining | 11'-0" X 9'-0" |
| Kitchen              | 8'-1" X 6'-1"  |
| Bedroom              | 11'-0" X 8'-6" |
| Master Bedroom       | 11'-0"X 9'-0"  |
| <b>Common Toilet</b> | 7'-9" X 3'-7"  |
| Attached Toilet      | 7′-9″ X 3′-7″  |
| RERA Carpet Area     | 458 SQ. FT.    |

## 2 BHK - 544 AREA

| Areas                   |                        |
|-------------------------|------------------------|
| Living Room /           | 16'-2" X 9'-0"/14'-10" |
| Dining                  |                        |
| Kitchen                 | 9'-4" X 7'-0"          |
| <b>Master Bedroom</b>   | 12'-3" X 9'-0"         |
| Kids Bedroom            | 9'-0"X 9'-0"           |
| <b>Common Toilet</b>    | 7'-0" X 3'-7"          |
| Attached Toilet         | 7'-0" X 3'-7"          |
| <b>RERA Carpet Area</b> | 544 SQ. FT.            |