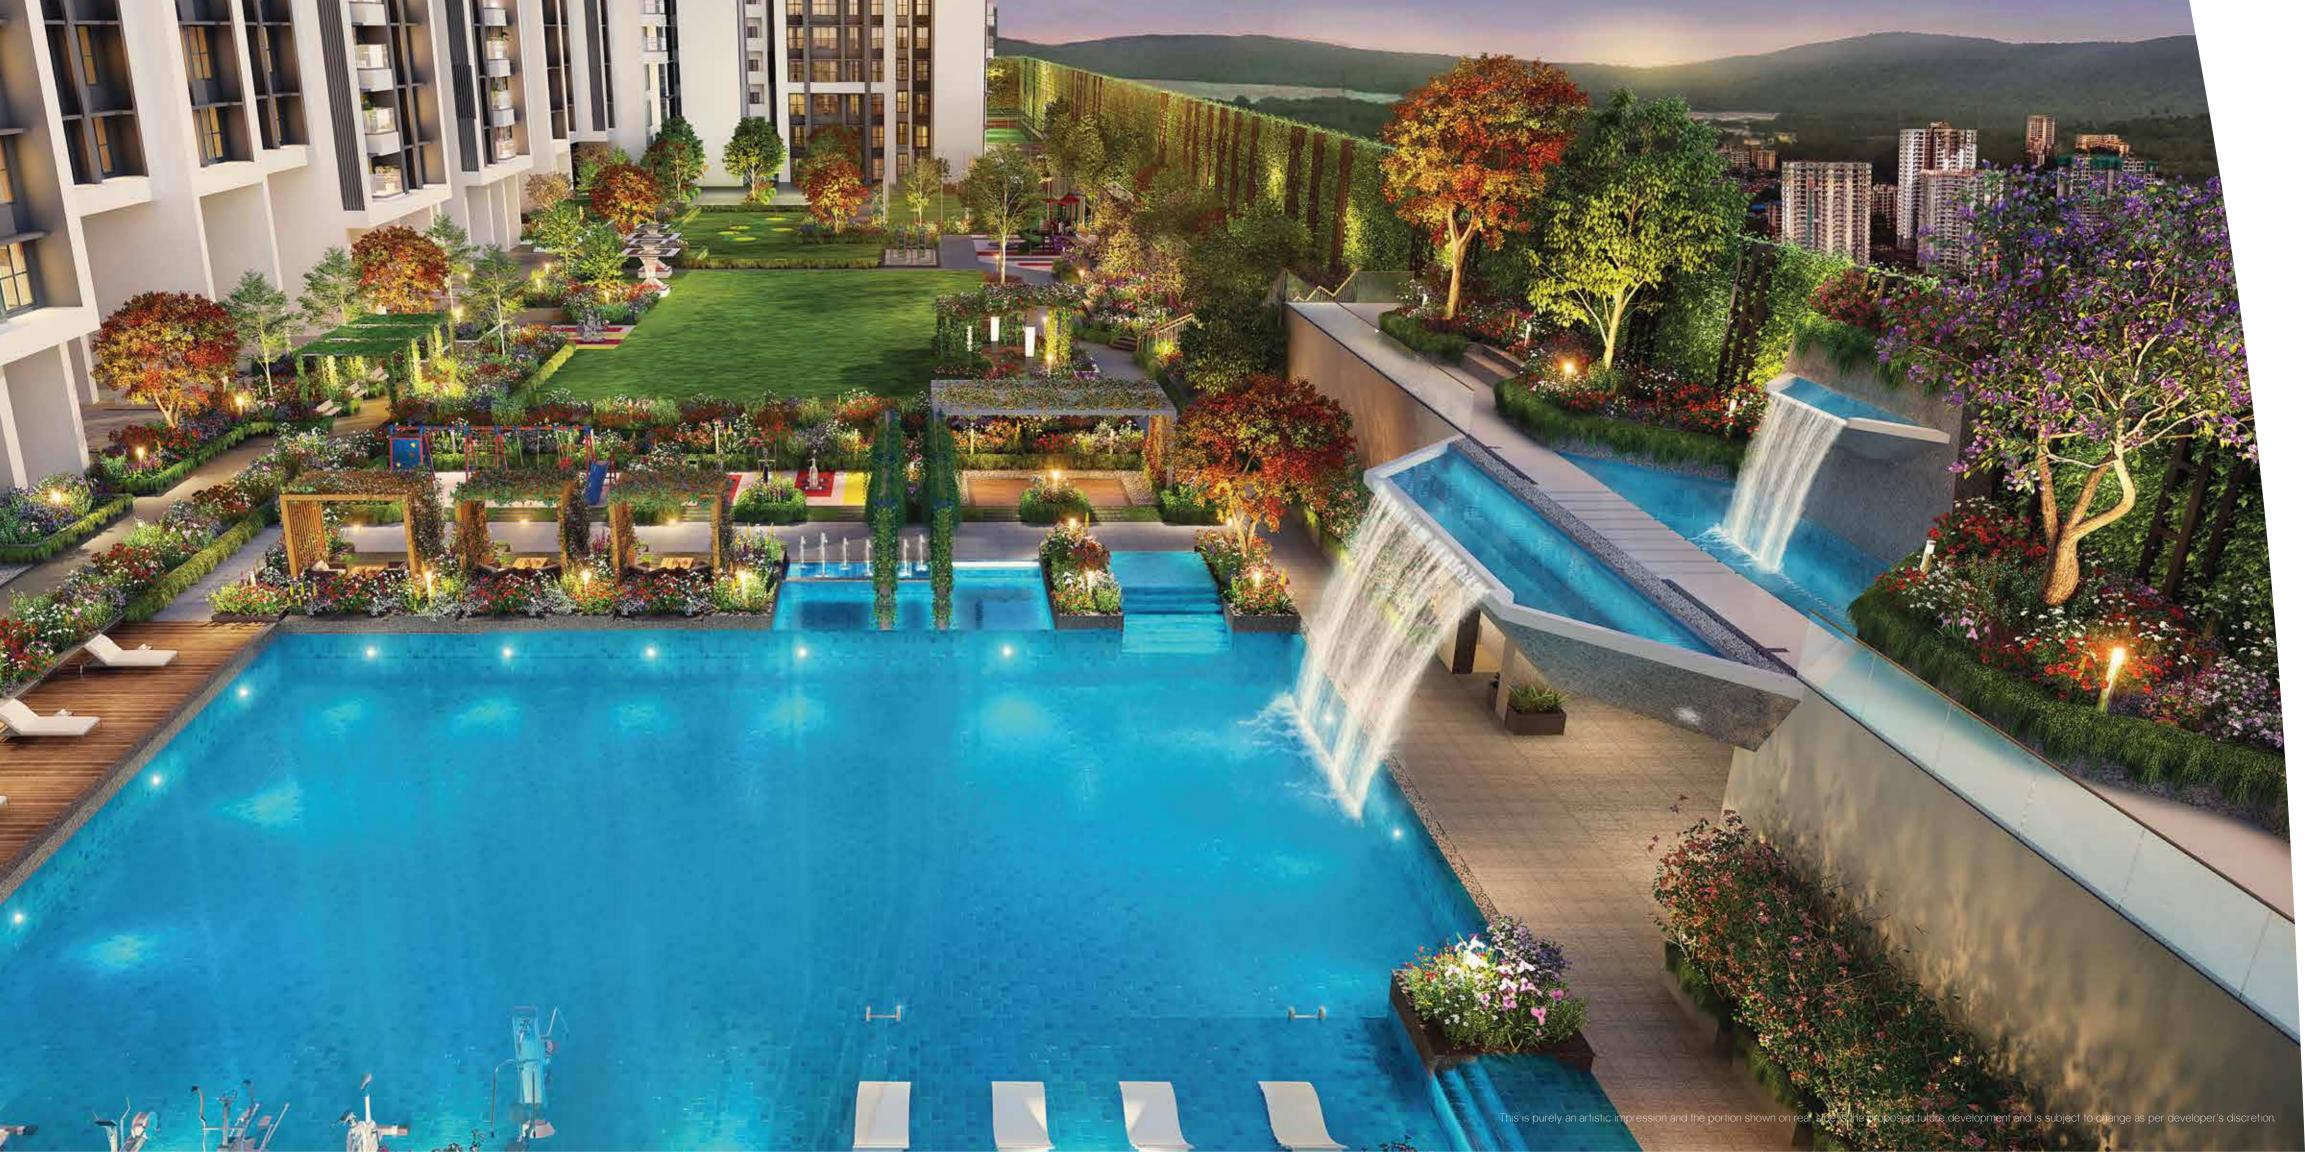

# Your place for discovering wellness.

Set amidst the bustling locale of Mulund (W), Rejuve 360 comprises 2 & 3 BHK apartments in various configurations. It houses spacious and well-ventilated apartments; 90% of which are either east or west facing. This orientation will ensure that you get to soak in the tranquil views of the hills on one side and the creek on the other. More than 25 wellness amenities that have been incorporated in this residential development will rejuvenate you every single day.

#### Amenities for Relaxing

- Herb Garden Reflexology Path Water Cascade In-Pool Lounge
  - Pool Deck & Cabana Pavilion Senior Citizen's area

### Revitalise

Refuel your energy levels and immerse yourself in a plethora of amenities at Rejuve 360. Be it the hot spring, swimming pool or spa centre, indulge yourself in activities that are sure to raise your spirits and revitalise your mind and body. After all, the entire complex has been designed keeping your wellness in mind.

# Amenities for Revitalising • Hot Spring • Spa & Wellness Centre\* • Swimming Pool with Kids' Pool

- - Multi-purpose Hall for Yoga / Aerobics / Zumba Activity
    - Al Fresco Dining Space with Barbeque\*