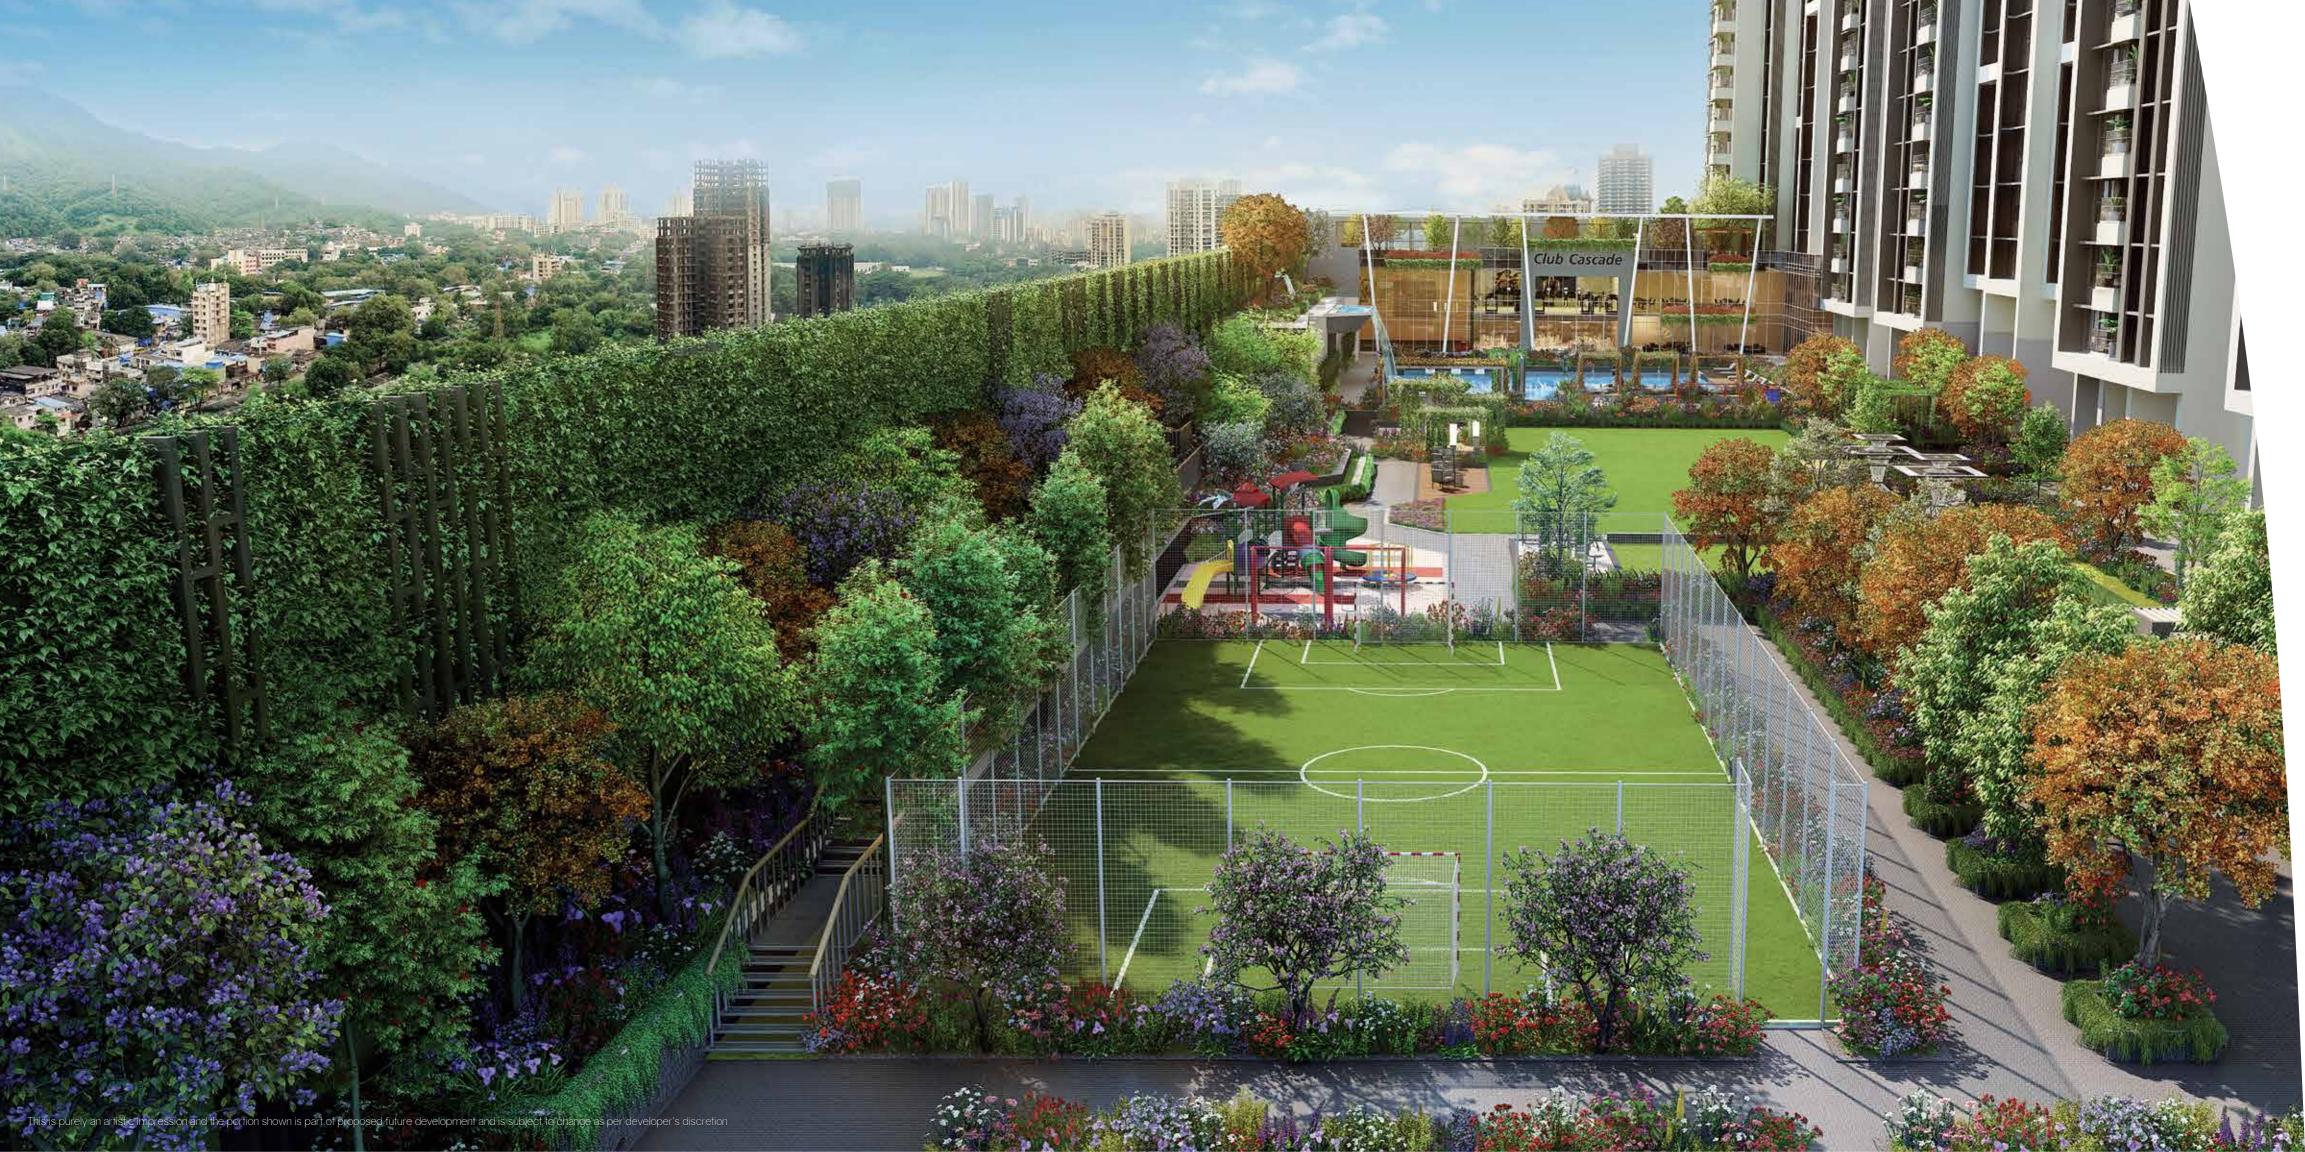

# Amenities for Re-energising • Tennis Court • Aqua Fitness Station • State-of-the-art Gymnasium

- - Outdoor Fitness Station Kids' Outdoor Play Area

# Amenities for those perfect getaways.

One of the most physically and mentally energising things anyone can do is to play. Which is why our property is packed with sports amenities for every preference – both indoor and outdoor. It's time for some fun, games and being re-energised for the day ahead.

- 1 Clubhouse
- 2 Tennis Court
- 3 Pavilion
- 4 Herb Garden
- 5 Party Deck with Pool View
- (6) Kids' Outdoor Play Area
- 7 Outdoor Fitness Station
- 8 Reflexology Path & Senior Citizens' Area
- 9 Pool Deck & Cabana
- (10) Al Fresco Dining Space with Barbecue
- (11) Swimming Pool with Kids' Pool
- (12) In-pool Lounge
- (13) Aqua Fitness Station
- (14) Hot Spring and Water Cascade