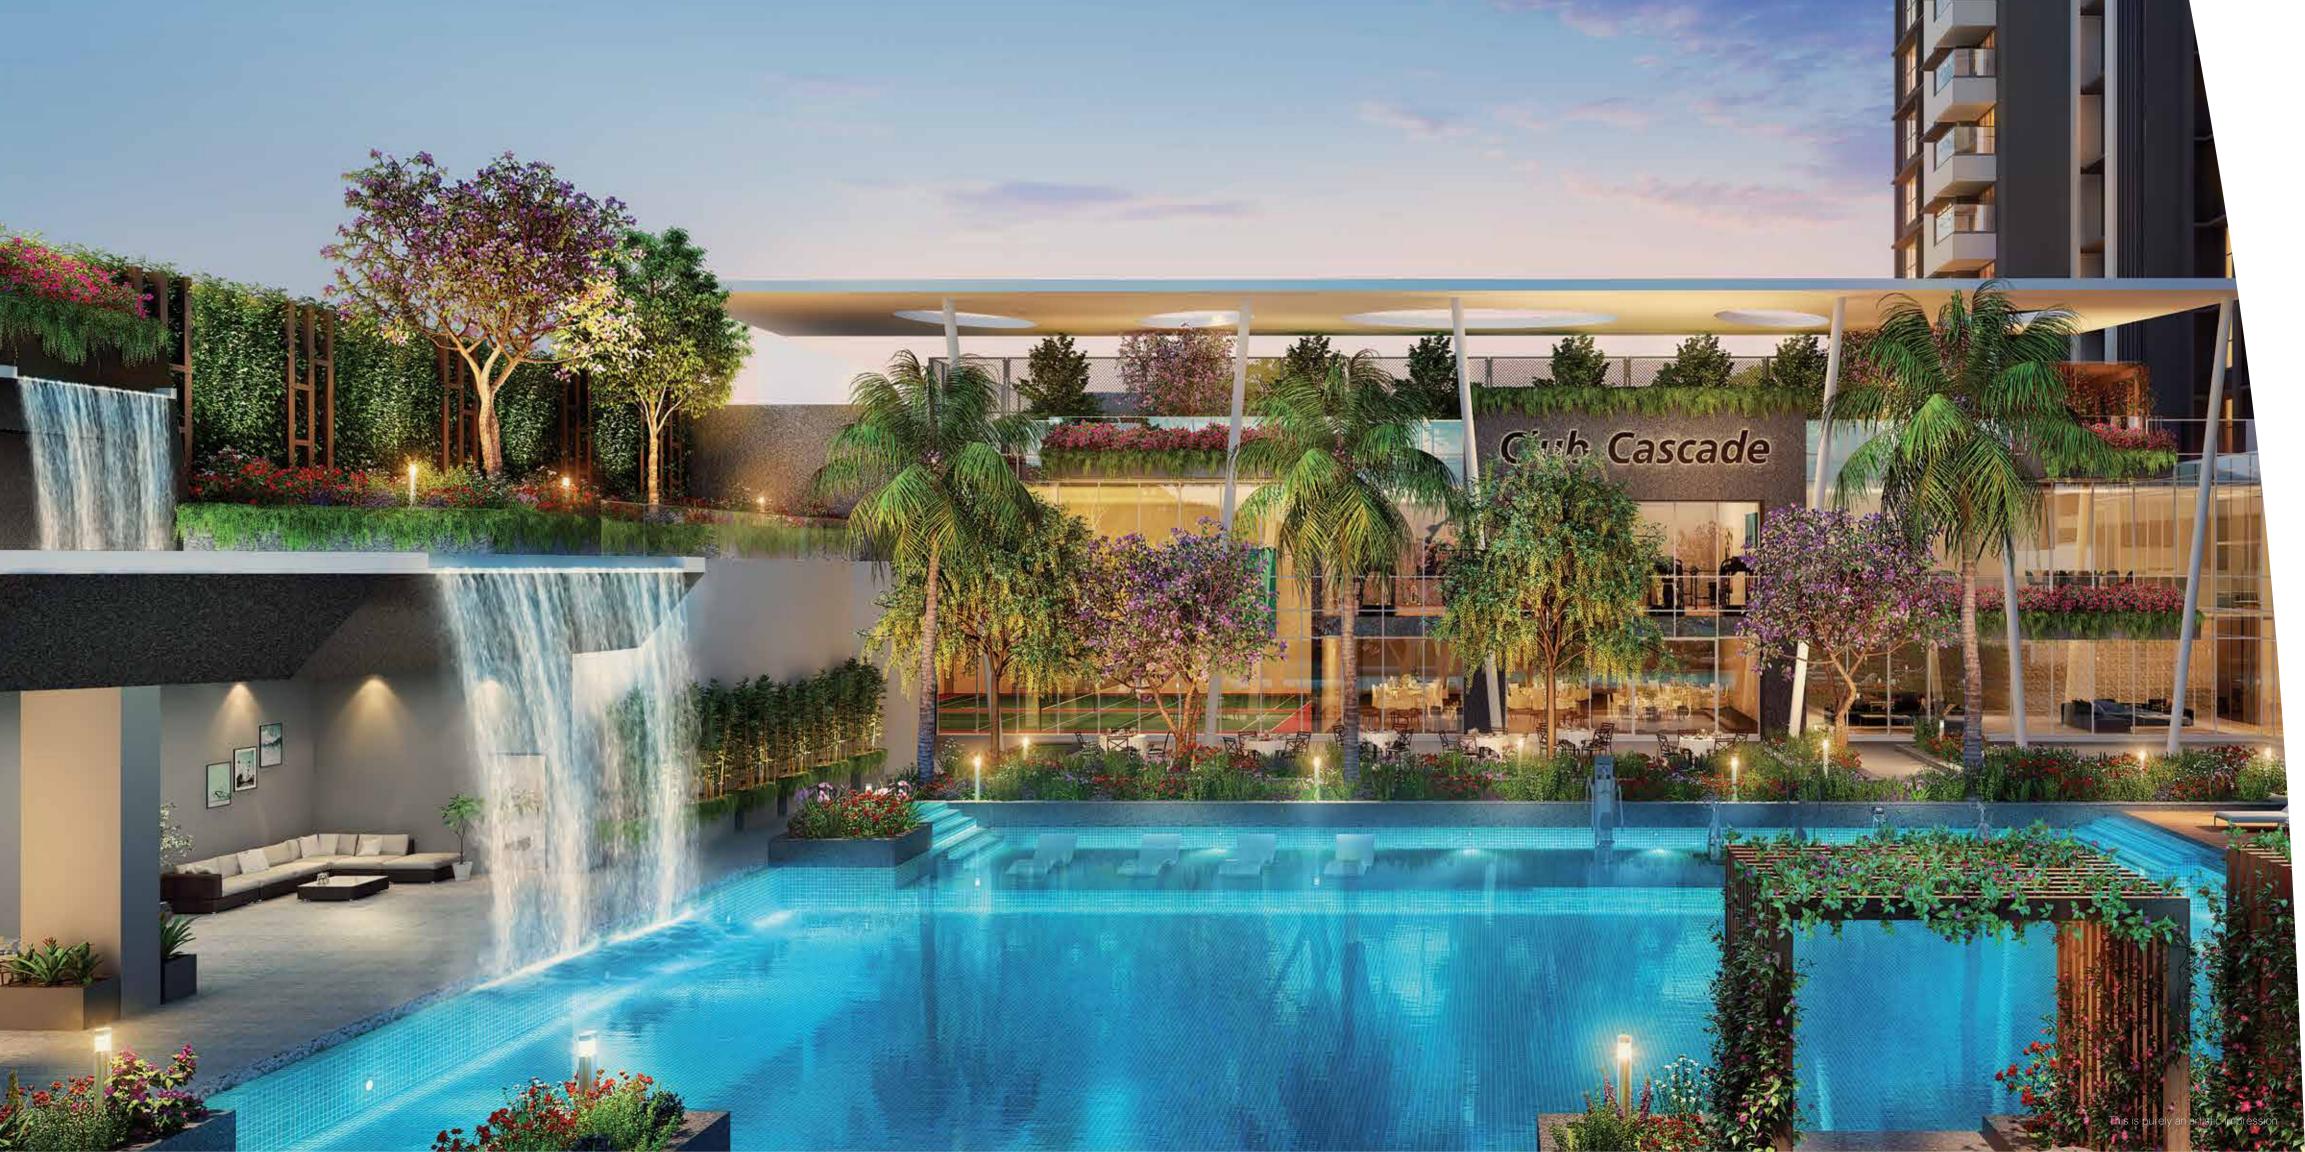

#### Amenities for Relaxing

- Herb Garden Reflexology Path Water Cascade In-Pool Lounge
  - Pool Deck & Cabana Pavilion Senior Citizen's area

### Revitalise

Refuel your energy levels and immerse yourself in a plethora of amenities at Rejuve 360. Be it the hot spring, swimming pool or spa centre, indulge yourself in activities that are sure to raise your spirits and revitalise your mind and body. After all, the entire complex has been designed keeping your wellness in mind.

# Amenities for Revitalising • Hot Spring • Spa & Wellness Centre\* • Swimming Pool with Kids' Pool

- - Multi-purpose Hall for Yoga / Aerobics / Zumba Activity
    - Al Fresco Dining Space with Barbeque\*