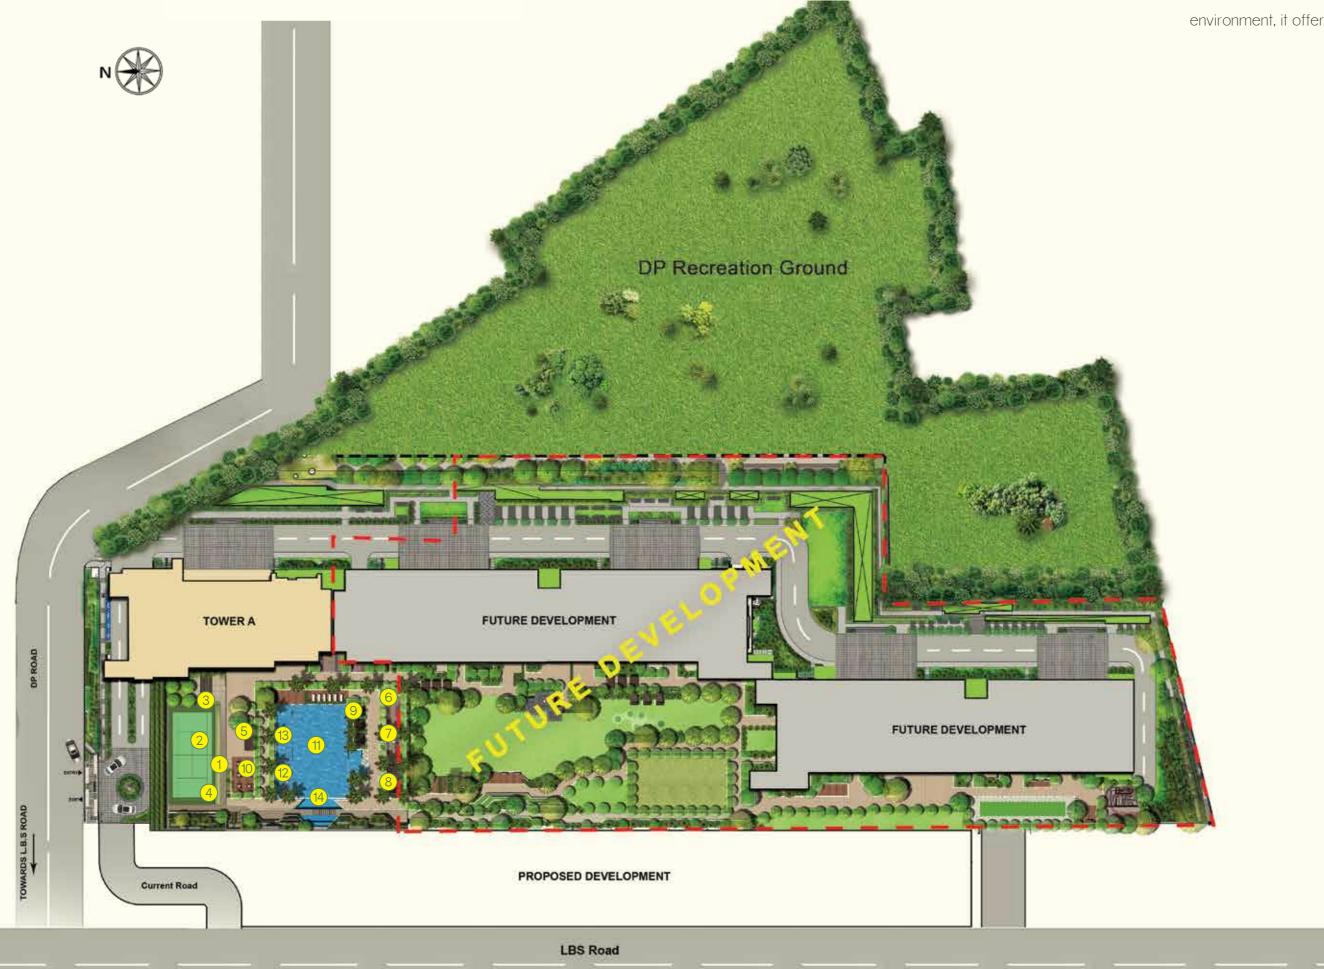

Live well, inside out.

Every nook and corner of this futuristic development has been thoughtfully laid out. It is in the finest details that we find the essence of this unique conceptualised project. Clubbing the concepts of community living and a healthy environment, it offers you the best of both worlds so that you seldom have the need to step out.

- 1 Clubhouse
- 2 Tennis Court
- 3 Pavilion
- 4 Herb Garden
- 5 Party Deck with Pool View
- (6) Kids' Outdoor Play Area
- 7 Outdoor Fitness Station
- 8 Reflexology Path & Senior Citizens' Area
- 9 Pool Deck & Cabana
- (10) Al Fresco Dining Space with Barbecue
- (11) Swimming Pool with Kids' Pool
- (12) In-pool Lounge
- (13) Aqua Fitness Station
- (14) Hot Spring and Water Cascade