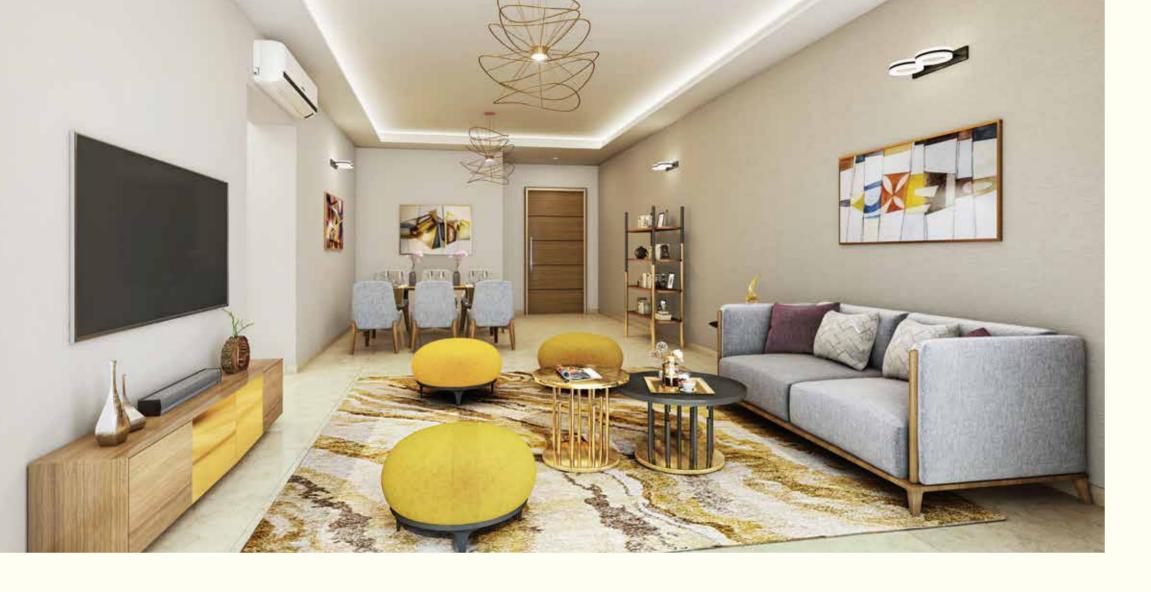

#### Apartment Specifications

- Split AC in Living Room Marble Flooring in Living, Dining and Passage
- Vitrified Flooring in Bedrooms and Toilets Granite Platform and Stainless Steel Sink with Faucet in Kitchen
  - Sanitaryware and CP Fittings Glass partition in master toilets Instant Geysers
    - Powder coated aluminium framed windows Main door in veneer finish