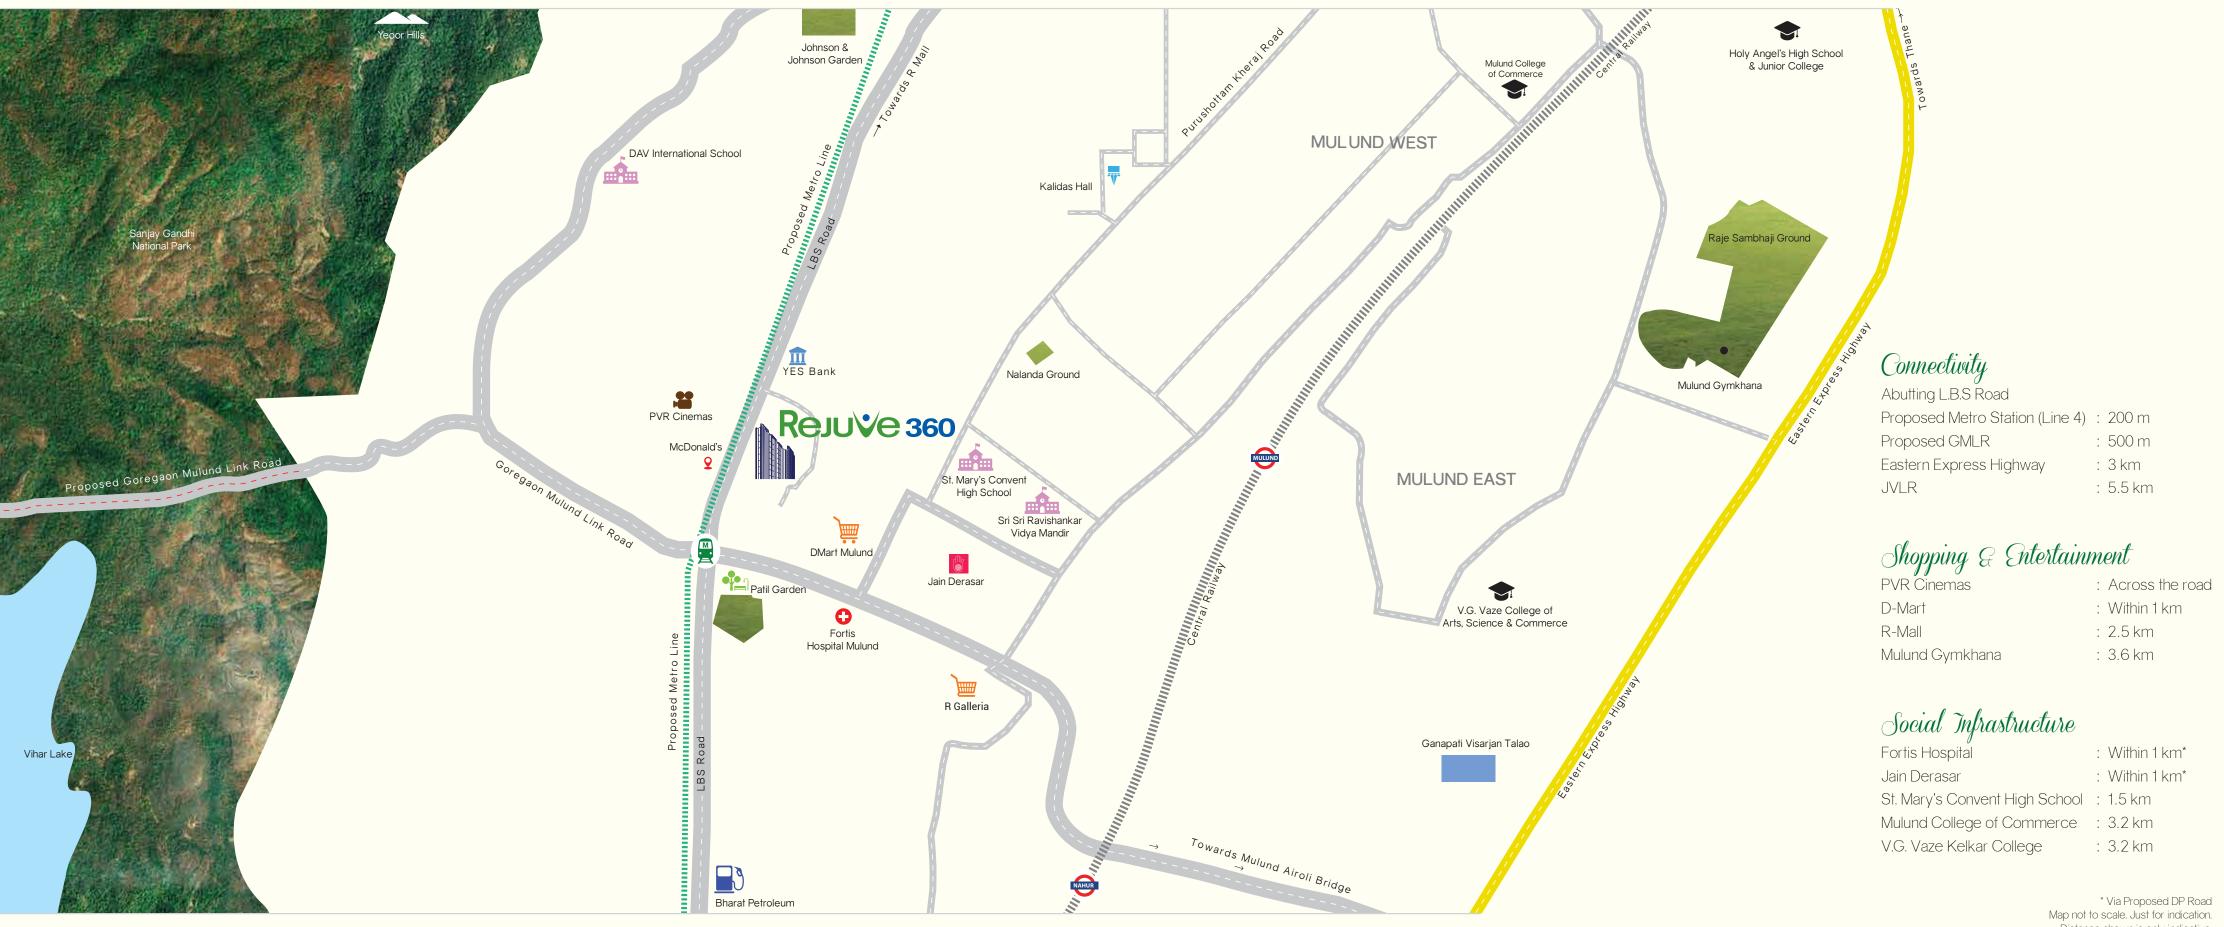

### A neighbourhood that spells wellness.

Mulund (W) is one of the most well-planned suburbs of Mumbai and is surrounded by social infrastructure to suit the needs of an upscale lifestyle. Nestled at the foothills of Sanjay Gandhi National Park, Mulund is rightly called the Prince of Suburbs.

Distance shown is only indicative.