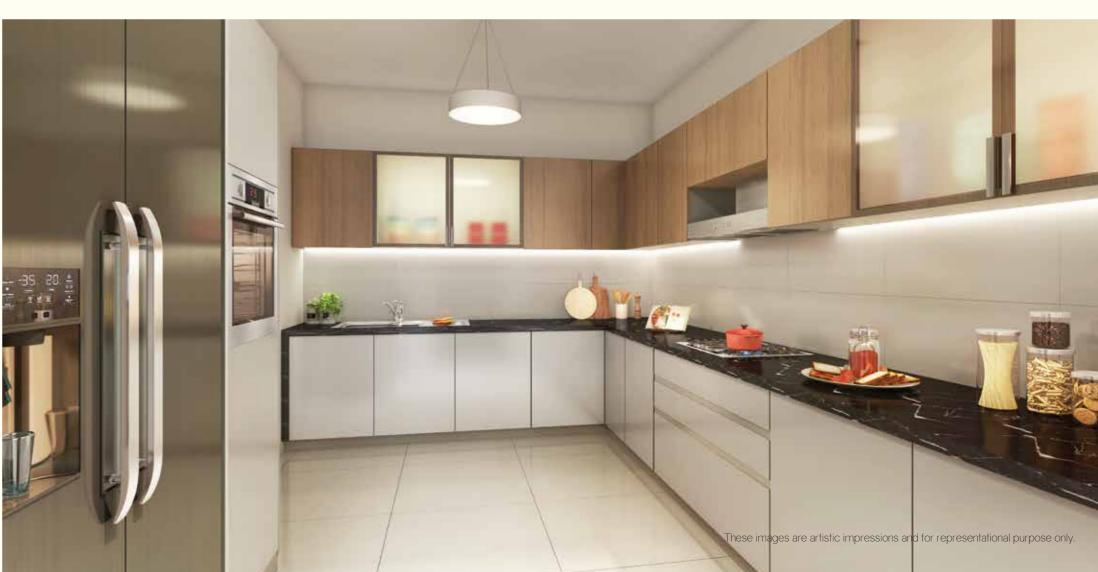

#### Apartment Specifications

- Split AC in Living Room Marble Flooring in Living, Dining and Passage
- Vitrified Flooring in Bedrooms and Toilets Granite Platform and Stainless Steel Sink with Faucet in Kitchen
  - Sanitaryware and CP Fittings Glass partition in master toilets Instant Geysers
    - Powder coated aluminium framed windows Main door in veneer finish