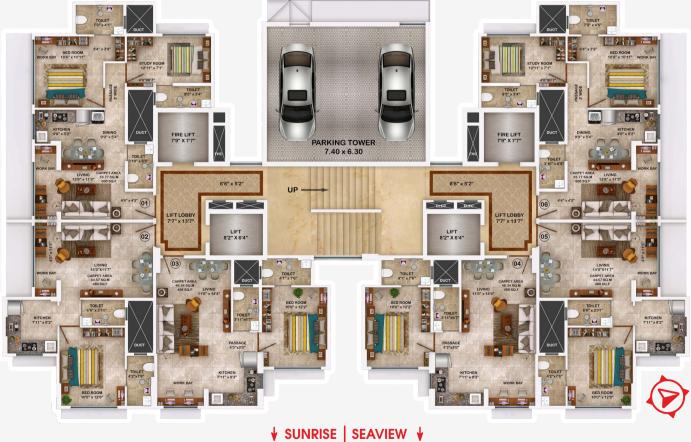

#### DOCK

M2M DOCK RO-Pax Terminal 1.5 Km. (5 min)

SUNRISE

**SEAVIEW** 

T

TT

III

TT