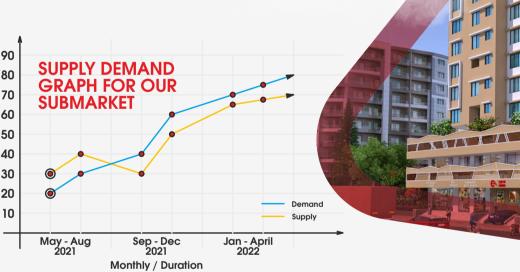

St. Mary's School 2.8 km (9 min)
- Villa Theresa High School 4 km (18 min)

#### AIRPORT

Fastest Way to reach Airport through Freeway - 26 km (35 min)

#### HOSPITALS

- Saifee Hospital 2.8 km (15 min)
- Sir H.N. Reliance Hospital 2.1 km (12 min)

### BEACH

Girgaon Chowpatty - 2.9 km (19 min)

#### DOCK

M2M DOCK RO-Pax Terminal 1.5 Km. (5 min)

SUNRISE

**SEAVIEW** 

T

TT

III

TT

TT

T

r

P

T



AMENITIES

CONNECTIVITY

T

T TT

T TT

Π

T I

# Why Mandvi, Keshavji Naik Road?

#### Future development:

- Proposed MTHL (Mumbai Tran's Harbour Link).
- Plans to connect Bhaucha Dakka with Navi Mumbai and Alibaug through water transport.
- Proposed ropeway between the Elephanta Island and Haji Bunder..
- 60% of the 750 hectares of MBPT Land is proposed to be utilized for public use.













▲ SUNSET | WESTERLY FACING ▲



\*\*FOOT NOTE: THE PLAN IS SUBJECT TO MODIFICATION AND SANCTION PURSUANT TO AMENDMENT APPLICATION PENDING BEFORE THE PLANNING AUTHORITY.



Since 1988-89, Earth has been creating vibrant living spaces. Today, we are regarded as one of the best builders / contractors in the country.

We have launched, completed and delivered over 1.5 Million Sq. Ft. of cutting - edge residential complexes, luxury homes and impressive commercial facilities to date. While we're at it, we've made certain that nature is reflected in every space we design.

Our goal is to keep every customer happy by always following through on our promises.

Delivering projects on time and on budget has also been essential to the company's success.

#### The following are the key streng