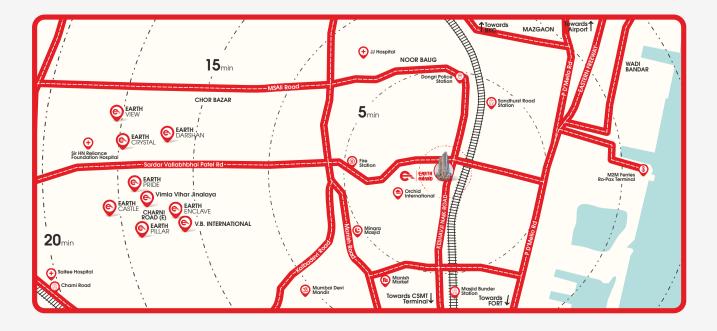

### ANAND में CONNECTIVITY

#### COMMERCIAL HUB

- Fort 3 km (9 min)
- World Trade Center 6.7 km (26 min)

#### 🕀 COASTAL ROAD

- Coastal Road 3 km (20 min)
- Bandra Worli Sea-link 6 km(17 min)

#### **BUSINESS CENTRE**

- BKC 16 km (25 min)
- Nariman Point 5.6 km (22 min)

### **RAILWAY STATIONS**

- CSMT Terminal 2.5 km (8 min)
- Sandhurst Railway Station 0.7 km (5 min)
- Masjid Bunder Railway Station 0.6 km (5 min)

#### SCHOOLS

- Orchid International School 0.3 km (2 min)
- St. Mary's School 2.8 km (9 min)
- Villa Theresa High School 4 km (18 min)

#### AIRPORT

Fastest Way to reach Airport through Freeway - 26 km (35 min)

#### HOSPITALS

- Saifee Hospital 2.8 km (15 min)
- Sir H.N. Reliance Hospital 2.1 km (12 min)

### BEACH

Girgaon Chowpatty - 2.9 km (19 min)

#### DOCK

M2M DOCK RO-Pax Terminal 1.5 Km. (5 min)

SUNRISE

**SEAVIEW** 

T

TT

III

TT