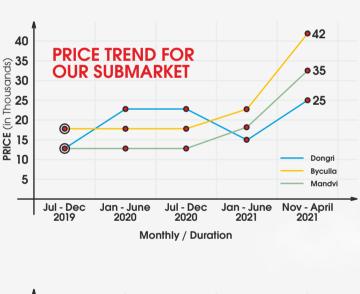

- St. Mary's School 2.8 km (9 min)
- Villa Theresa High School 4 km (18 min)

#### AIRPORT

Fastest Way to reach Airport through Freeway - 26 km (35 min)

#### HOSPITALS

- Saifee Hospital 2.8 km (15 min)
- Sir H.N. Reliance Hospital 2.1 km (12 min)

### BEACH

Girgaon Chowpatty - 2.9 km (19 min)

#### DOCK

M2M DOCK RO-Pax Terminal 1.5 Km. (5 min)

SUNRISE

**SEAVIEW** 

T

TT

III

TT

TT

T

r

P

T



AMENITIES

CONNECTIVITY

T

T TT

T TT

Π

T I

# Why Mandvi, Keshavji Naik Road?

#### Future development:

- Proposed MTHL (Mumbai Tran's Harbour Link).
- Plans to connect Bhaucha Dakka with Navi Mumbai and Alibaug through water transport.
- Proposed ropeway between the Elephanta Island and Haji Bunder..
- 60% of the 750 hectares of MBPT Land is proposed to be utilized for public use.













▲ SUNSET | WESTERLY FACING ▲



\*\*FOOT NOTE: THE PLAN IS SUBJECT TO MODIFICATION AND SANCTION PURSUANT TO AMENDMENT APPLICATION PENDING BEFORE THE PLANNING AUTHORITY.



Since 1988-89, Earth has been creating vibrant living spaces. Today, we are regarded as one of the best builders / contractors in the country.

We have launched, completed and delivered over 1.5 Million Sq. Ft. of cutting - edge residential complexes, luxury homes and impressive commercial facilities to date. While we're at it, we've made certain that nature is reflected in every space we design.

Our goal is to keep every customer happy by always following through on our promises.

Delivering projects on time and on budget has also been essential to the company's success.

#### The following are the key stre