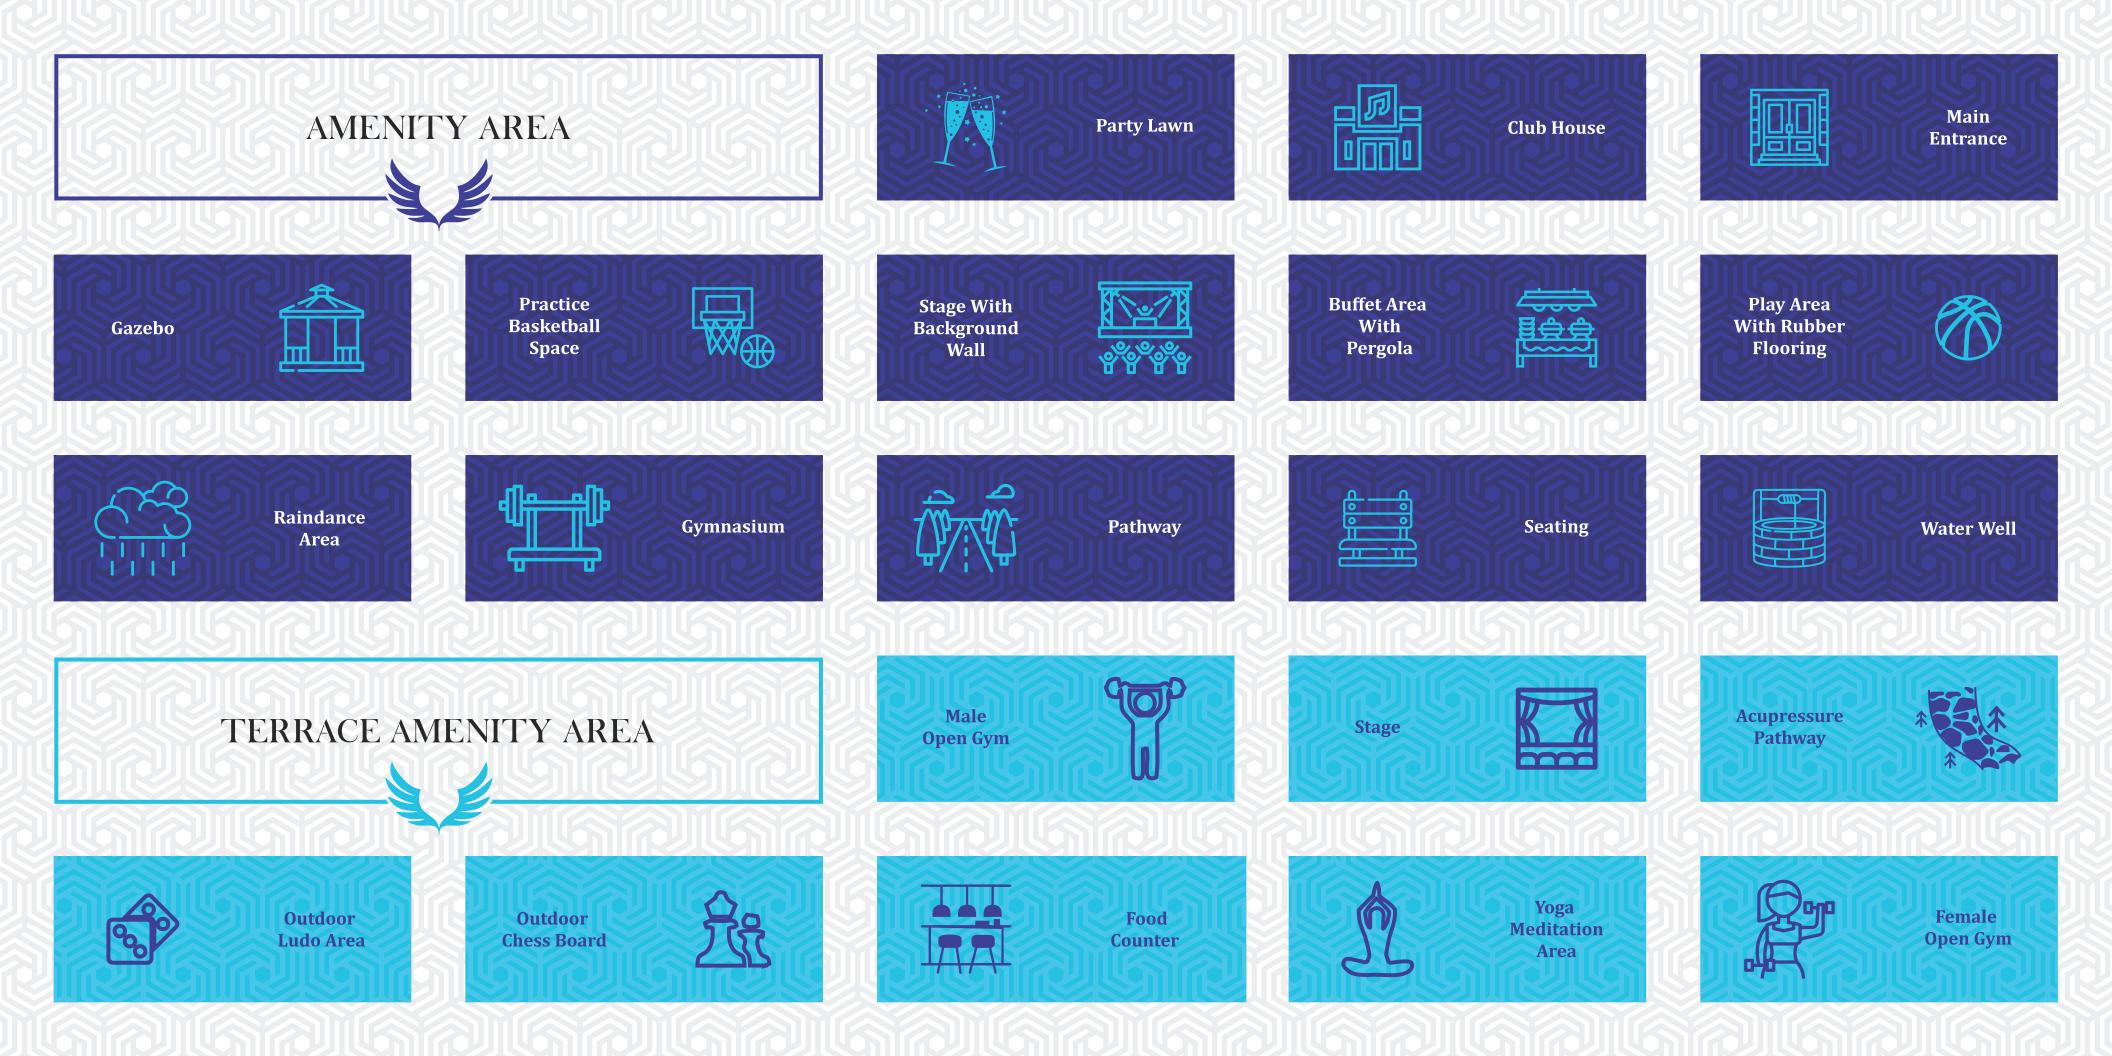

# FREEDOM OF CHOICE

Everyone has a favourite indulgence, we have them all. With two dedicated amenity areas on the terrace and on ground level each loaded with the choicest options in fitness, entertainment and leisure, indulgence is quite literally in-house. And with a shopping arcade on the premises itself, convenience too is in-store.

### WHERE LIFESTYLE DREAMS TAKE WING

Have a dream desire? Now's the time to let it soar free. Whether you dream of sculpting the ultimate physique, improving your chess game or just spending quality time by yourself or with your family, Ganraj Skydale has the perfect amenity for you. Take your pick from the wealth of indulgences lined up for your pleasure.