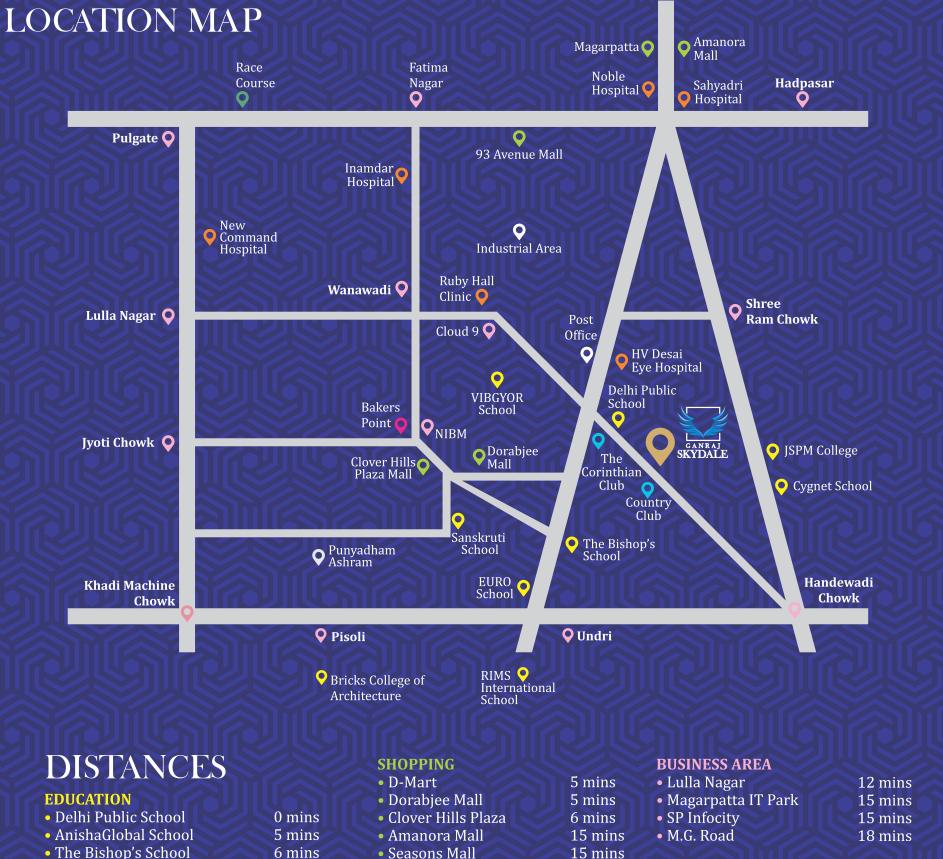

- The Bishop's School
- Sanskriti School
- Euro School
- Vibgyor High School
- RIMS International School
- Bricks College of Architecture 11 mins 12 mins
- JSPM College

#### map not to scale

Seasons Mall

6 mins

7 mins

7 mins

10 mins

### **ENTERTAINMENT**

- Corinthians Club
- Country Club
- INOX at Dorabjee Mall
- INOX at Fatima Nagar

#### CONNECTIVITY

- Hadapsar Railway Station 7 mins • Ruby Hall Clinic 10 mins Inamdar Hospital 14 mins Command Hospital 14 mins Pune Airport 25 mins
- 2 mins 2 mins 5 mins

15 mins