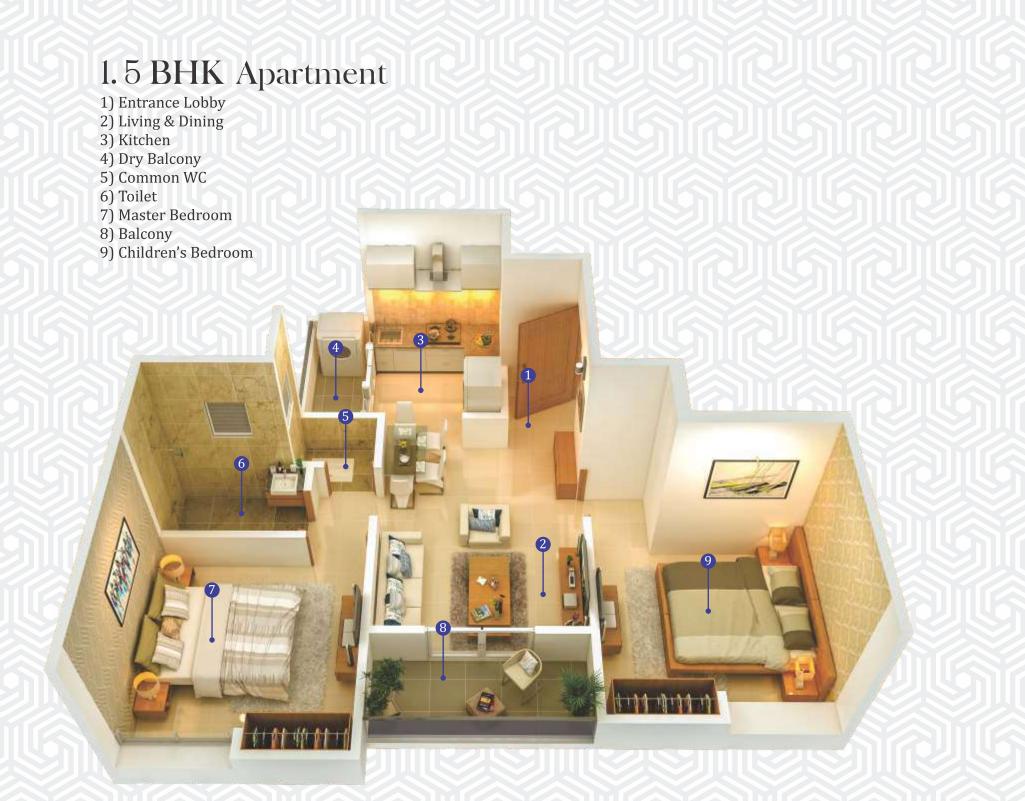

### **1 BHK** Apartment

Entrance Lobby
Living
Kitchen
Dry Balcony
Common WC
Toilet
Bedroom
Balcony

artist impression