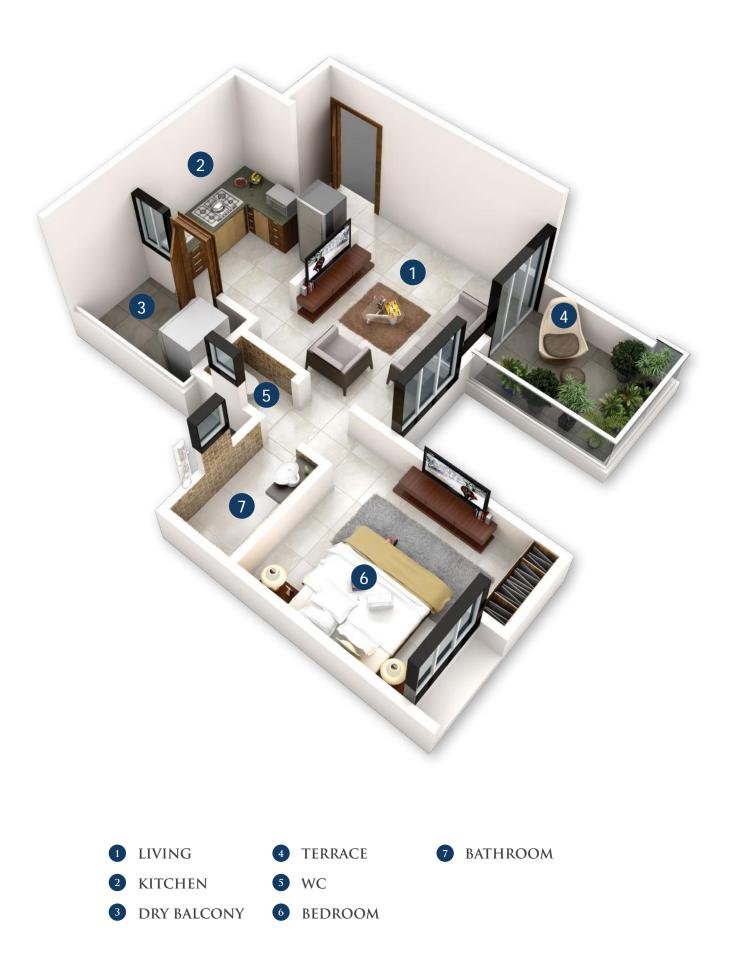

# GOODWILL NIRMITI 1, 1.5 & 2 BHK HOMES

NEAR PORWAL ROAD, LOHEGAON

**Goodwill Nirmiti**, a quality offering from Unique Group and Choice Group is a project of **1, 1.5 & 2 BHK smart-sized homes** equipped with quality specifications and every modern amenity to make life comfortable. Strategically located at Lohegaon, **Goodwill Nirmiti** offers excellent connectivity and investment value. **Goodwill Nirmiti** is the ideal choice for the discerning home buyer!