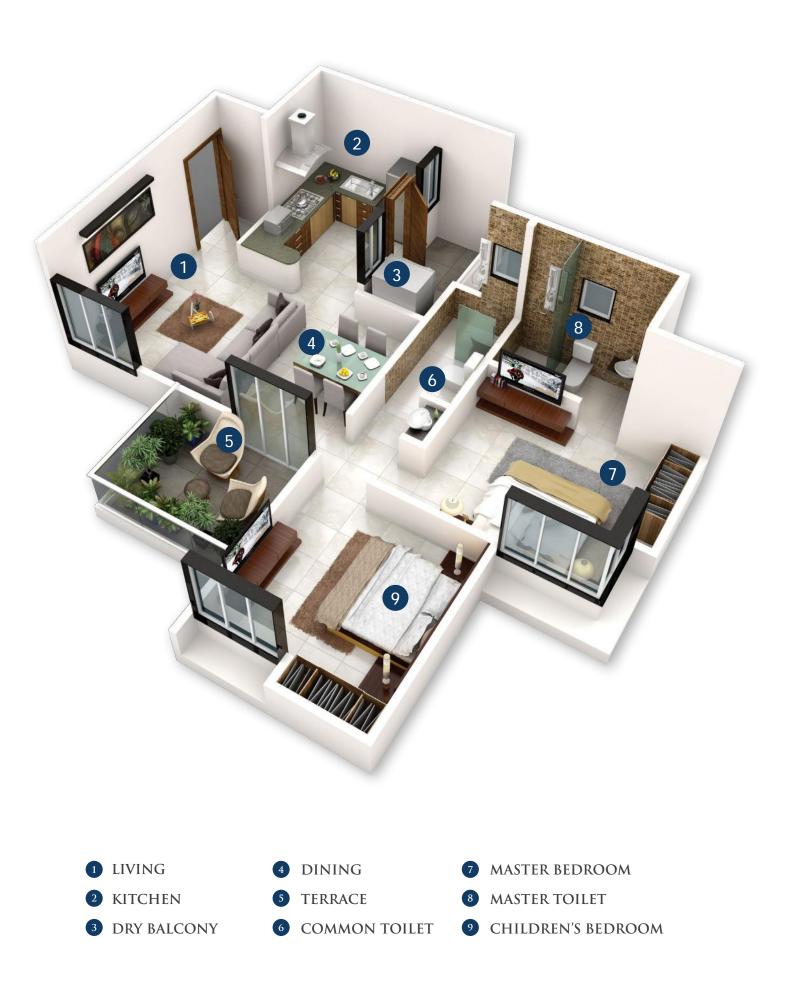

# GOODWILL NIRMITI 1, 1.5 & 2 BHK HOMES

NEAR PORWAL ROAD, LOHEGAON

**Goodwill Nirmiti**, a quality offering from Unique Group and Choice Group is a project of **1, 1.5 & 2 BHK smart-sized homes** equipped with quality specifications and every modern amenity to make life comfortable. Strategically located at Lohegaon, **Goodwill Nirmiti** offers excellent connectivity and investment value. **Goodwill Nirmiti** is the ideal choice for the discerning home buyer!