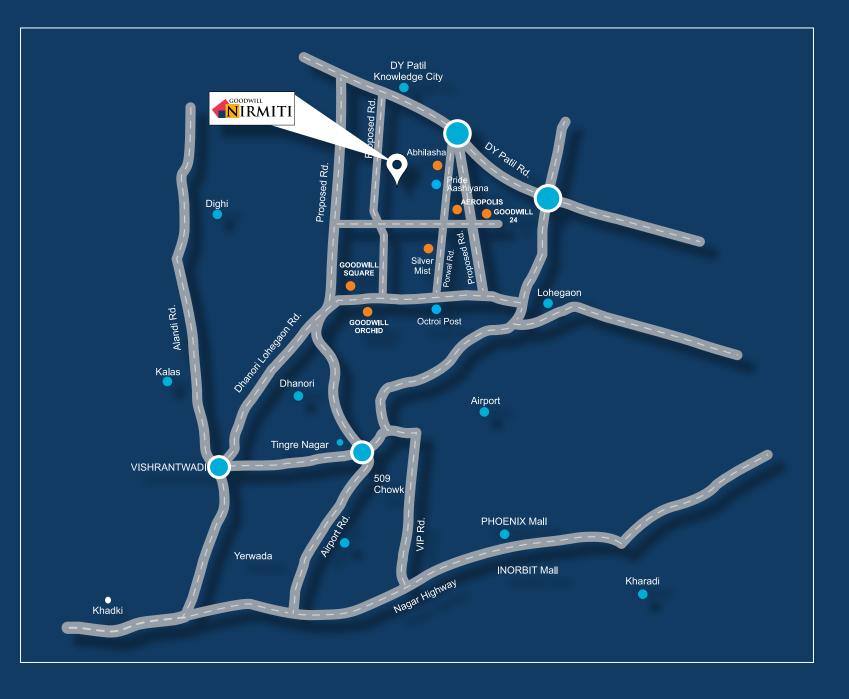

## KEY DISTANCES

| Vishrantwadi Circle        |  |
|----------------------------|--|
| Airport                    |  |
| D. Y. Patil Knowledge City |  |
| Viman Nagar                |  |
| Panchshil IT Park          |  |

| 6 kms | Kalyani Nagar         | 9 kms  |
|-------|-----------------------|--------|
| 4 kms | M. G. Road            | 13 kms |
| 1 kms | Pune Station          | 12 kms |
| 6 kms | Commerce Zone IT Park | 7 kms  |
| 7 kms | EON IT PARK           | 12 KMS |