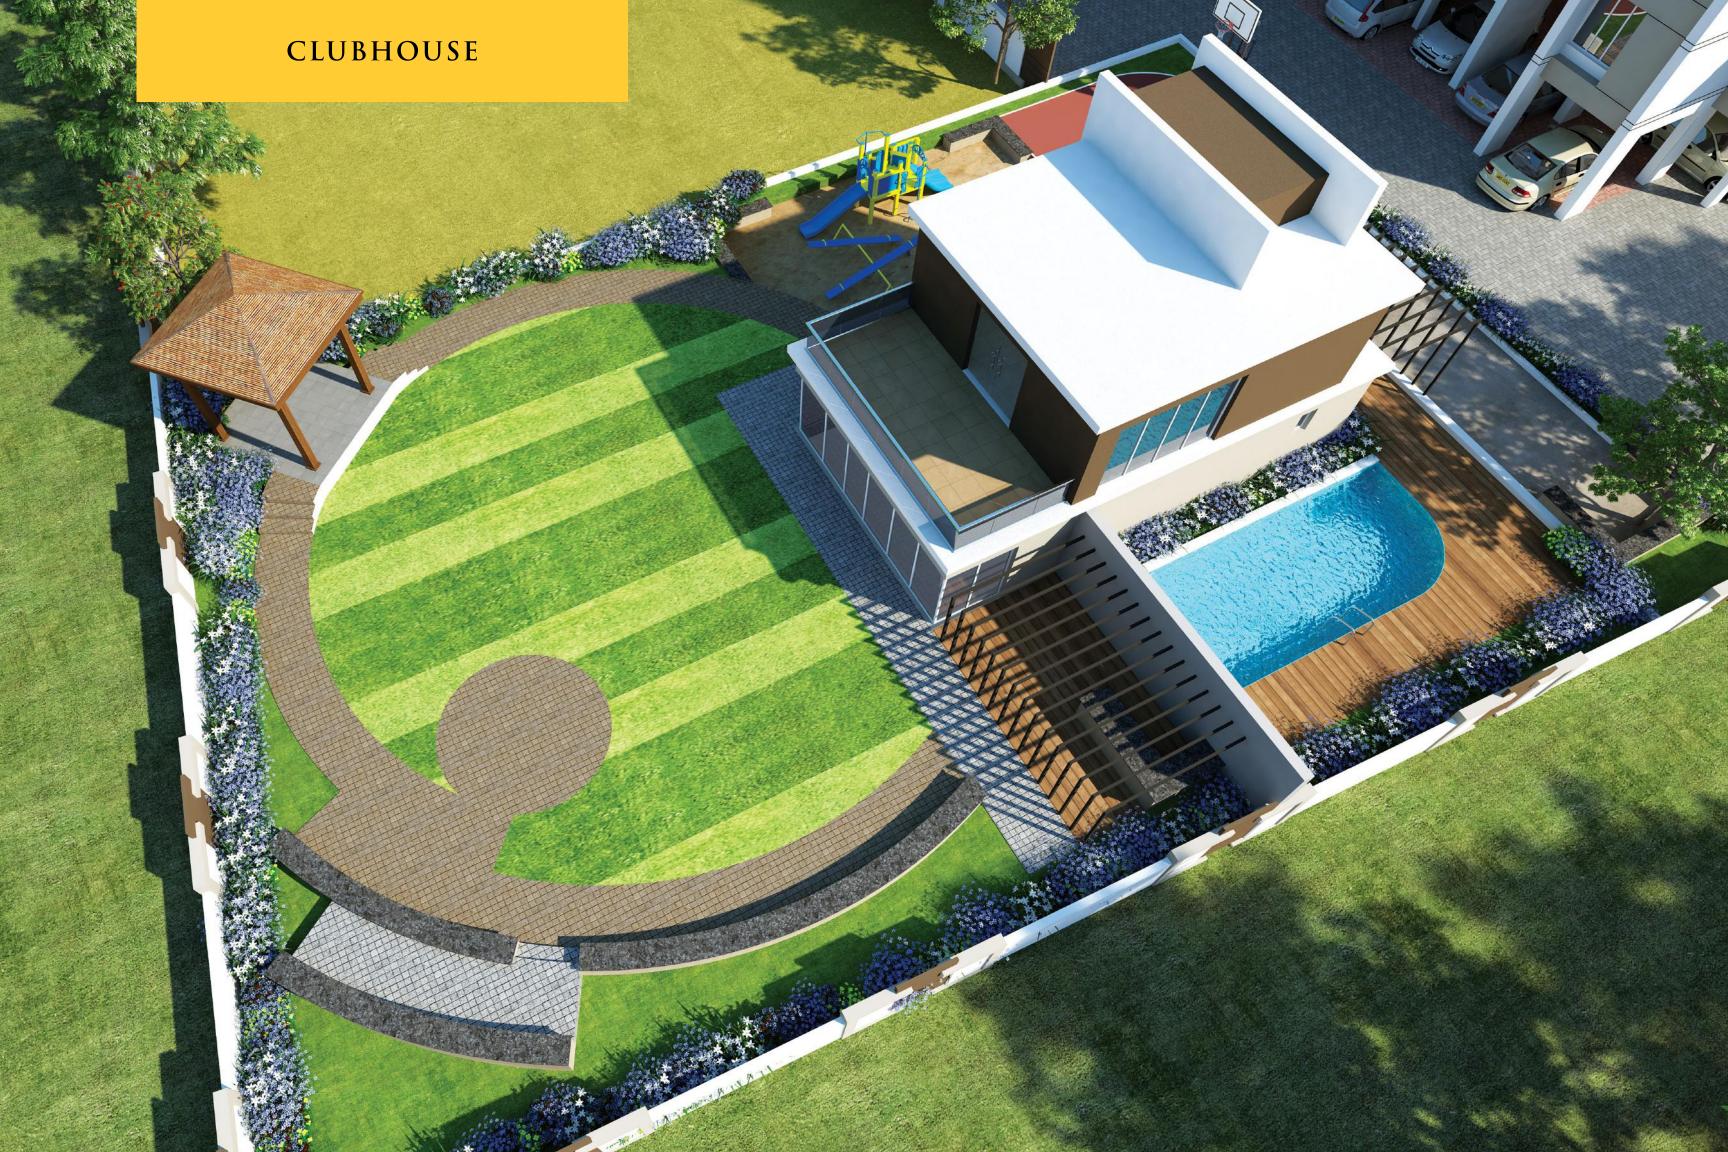

# AMENITIES

- Designer Clubhouse
- Gymnasium with AC
- Multi Utility Hall
- Mini Swimming Pool
- Party Lawn
- Gazebo
- Mini Skating Rink
- Mini Basketball Court
- Children's Play Area with Equipment
- Senior Citizens' Sit Out
- Table Tennis Table

#### • Mini Sand Pit

- Small Amphitheater
- Rainwater Harvesting
- Entrance Gate with Security Cabin
- Security with CCTV Cameras
- Fire Fighting System
- Auto Door Lifts with Genset Backup
- Genset Backup for Common Areas

- Tremix Internal Roads
- Sewage Treatment Plant (STP)

- Video door phone
- One Fan & tube light in bedrooms & living room
- Provision for Tata Sky connection