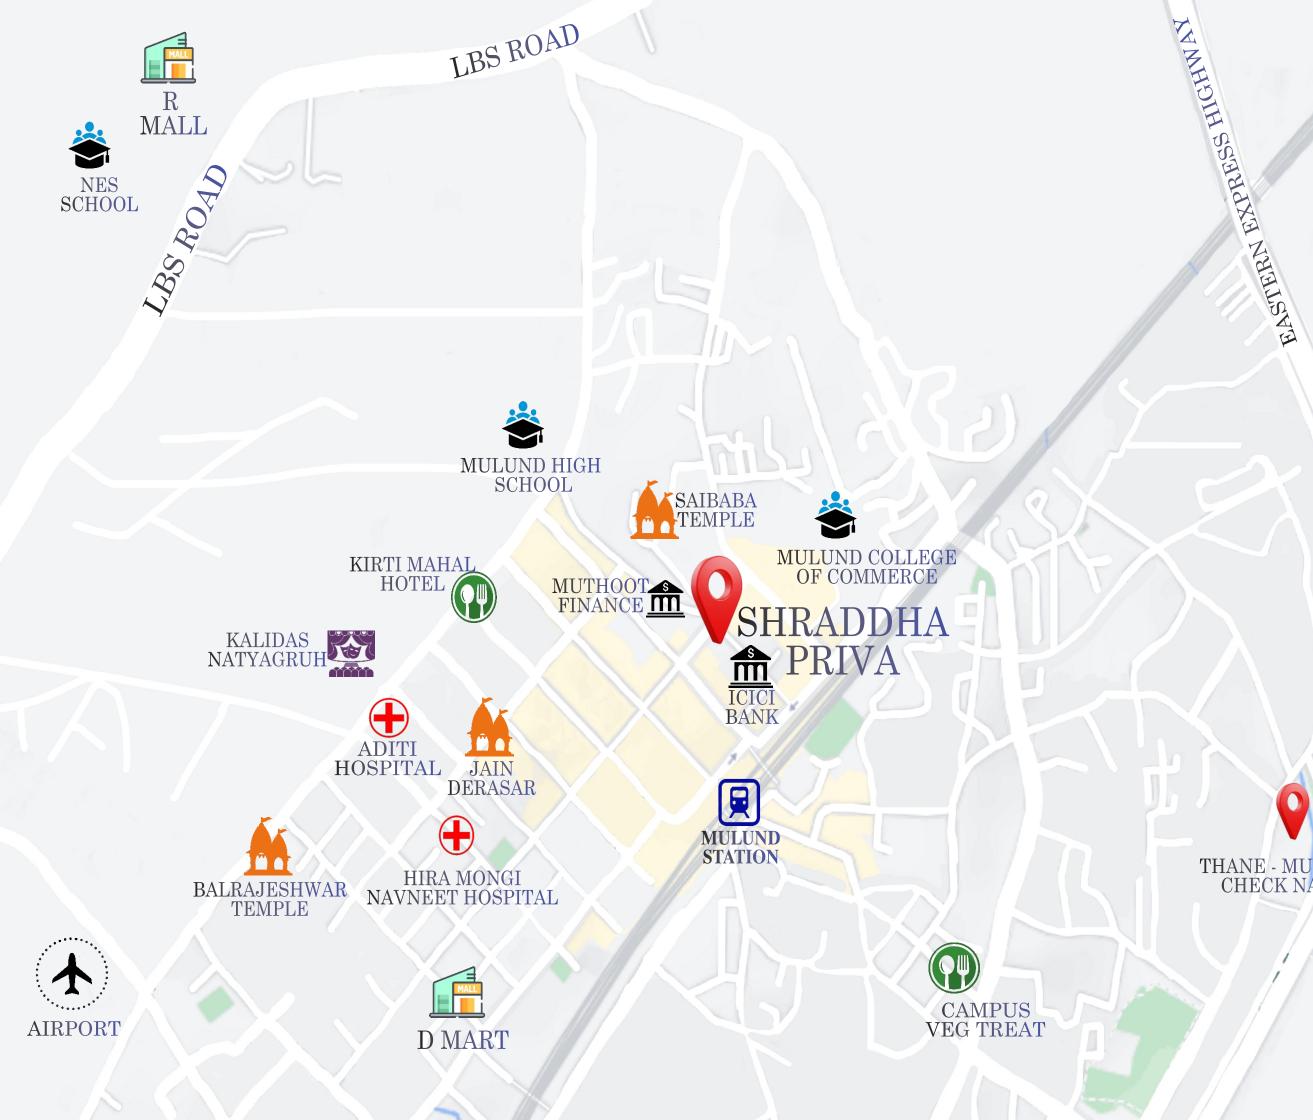

## CONNECTIVITY

HOSPITALS AMBE MEHER 100 M UPASANI 100 M DHANVANTRY 500 M MUNICIPAL 600 M **ADITI HOSPITAL** 1.5 Km

| BANKS<br>MUTHOOT FINANCE    | 50 M          |
|-----------------------------|---------------|
| ICICI BANK                  | 50 M          |
| IDBI<br>UNION BANK          | 60 M<br>70 M  |
| INDUSLAND BANK              | 80 M          |
| HDFC BANK<br>SYNDICATE BANK | 90 M<br>100 M |
| SBI                         | 1.5 Km        |

#### SCHOOLS

| MCC COLLEGE     | 200 M  |
|-----------------|--------|
| NUTAN VIDYALAYA | 500 M  |
| JNANA SARITA    | 600 M  |
| SMPR            | 1 Km   |
| VANI VIDYALAYA  | 1 Km   |
| SHARON SCHOOL   | 1.5 Km |
| NES SCHOOL      | 2 Km   |

#### TEMPLES

| SAIBABA TEMPLE | 50 M   |
|----------------|--------|
| AMBAJI DHAM    | 1 Km   |
| BALRAJESHWAR   | 1.5 Km |
| JAIN DERASAR   | 1.5 Km |
| KRISHNA TEMPLE | 1.5 Km |
|                |        |
|                |        |

#### MALLS

| BIG BAZAR | 1.5 Kn |
|-----------|--------|
| DMART     | 2.5 Kn |
| KORUM     | 4.5 Kn |
| VIVIANA   | 5 Kr   |
|           |        |

#### THEATRE

KALIDAS NATYAGRUH 1 Km

THANE - MULUND CHECK NAKA