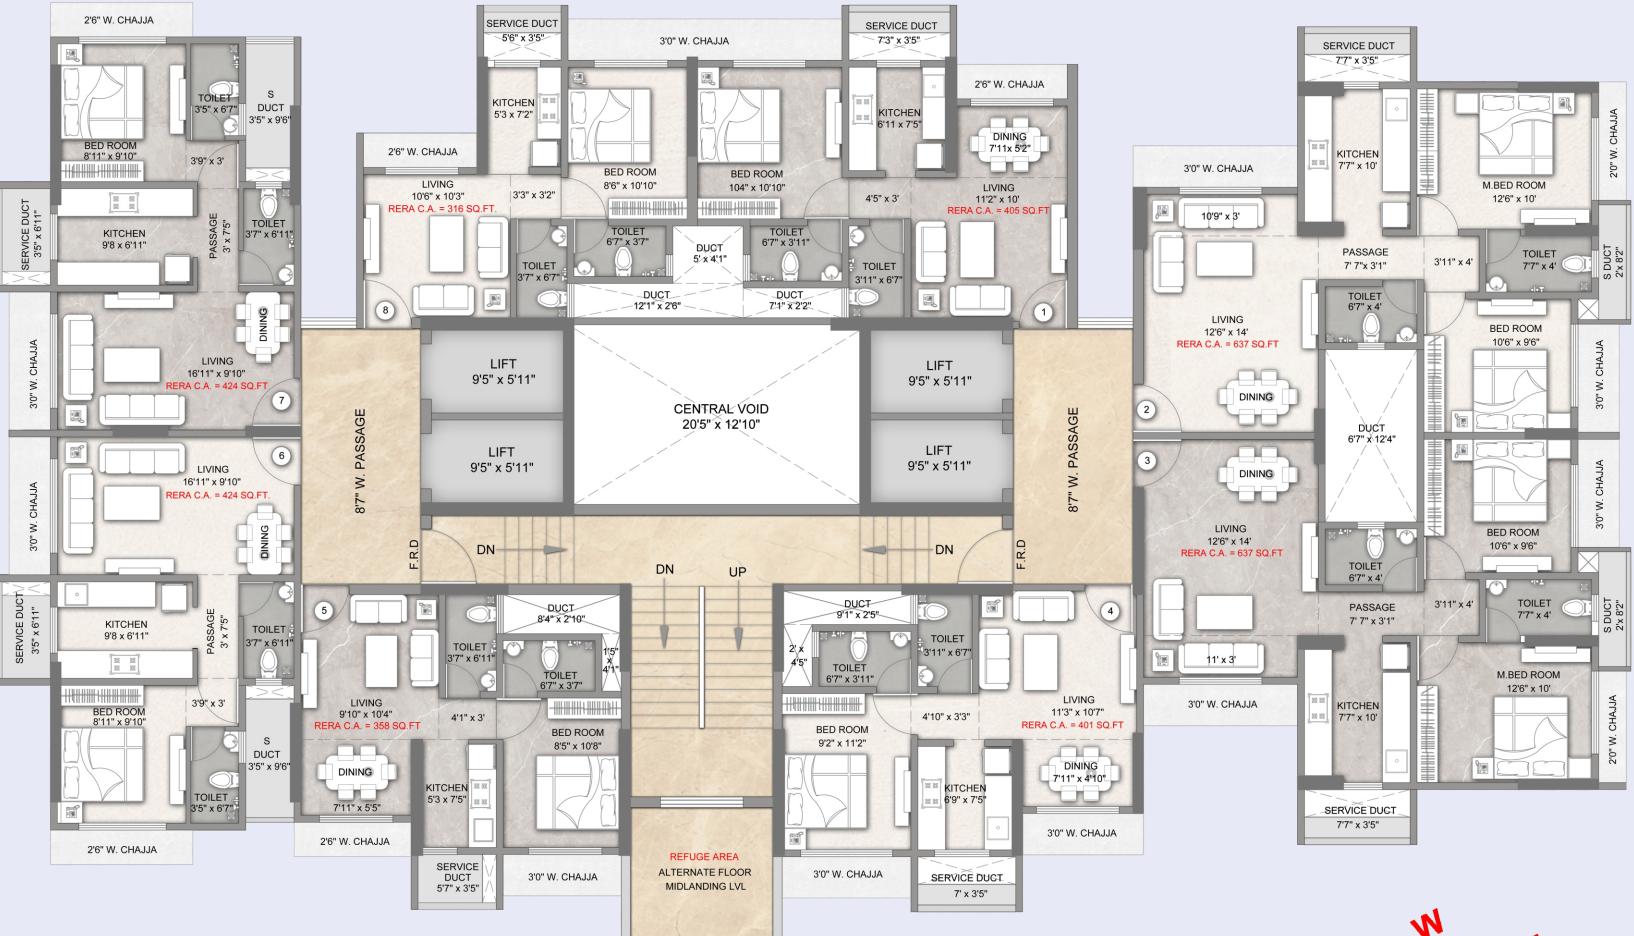

| HDFC BANK<br>SYNDICATE BANK | 90 M<br>100 M |
| SBI                         | 1.5 Km        |

#### SCHOOLS

| MCC COLLEGE     | 200 M  |
|-----------------|--------|
| NUTAN VIDYALAYA | 500 M  |
| JNANA SARITA    | 600 M  |
| SMPR            | 1 Km   |
| VANI VIDYALAYA  | 1 Km   |
| SHARON SCHOOL   | 1.5 Km |
| NES SCHOOL      | 2 Km   |

#### TEMPLES

| SAIBABA TEMPLE | 50 M   |
|----------------|--------|
| AMBAJI DHAM    | 1 Km   |
| BALRAJESHWAR   | 1.5 Km |
| JAIN DERASAR   | 1.5 Km |
| KRISHNA TEMPLE | 1.5 Km |
|                |        |
|                |        |

#### MALLS

| BIG BAZAR | 1.5 Kn |
|-----------|--------|
| DMART     | 2.5 Kn |
| KORUM     | 4.5 Kn |
| VIVIANA   | 5 Kr   |
|           |        |

#### THEATRE

KALIDAS NATYAGRUH 1 Km

THANE - MULUND CHECK NAKA



#### **TYPICAL FLOOR PLAN**







#### CONSTRUCTING VALUE

www.shraddhaprimeprojects.in

#### WESHRADDHA PRIME PROJECTS LTD.

ARE NOW LISTED ON BOMBAY STOCK EXCHANGE

BE A PART OF OUR GROWING INVESTOR COMMUNITY

# 6.2 Million sq. ft of construction 3000 Satisfied customers **1 4** Years in industries **16** Completed projects

**17**Ongoing projects

#### DEVELOPER SHREE MANGESH CONSTRUCTIONS

**PROJECT ARCHITECT** VIJAY TURBADKAR

#### LEGAL ADVISOR ADV. SATYAM DUBEY

#### CONSTRUCTION DESIGNING R. C. TIPNIS

#### DESIGN ARCHITECT ARTOCUS ARCHITECTS & INTERIOR DESIGNERS

FINANCIAL ADVISOR ACUMEN FINANCIAL SERVICES