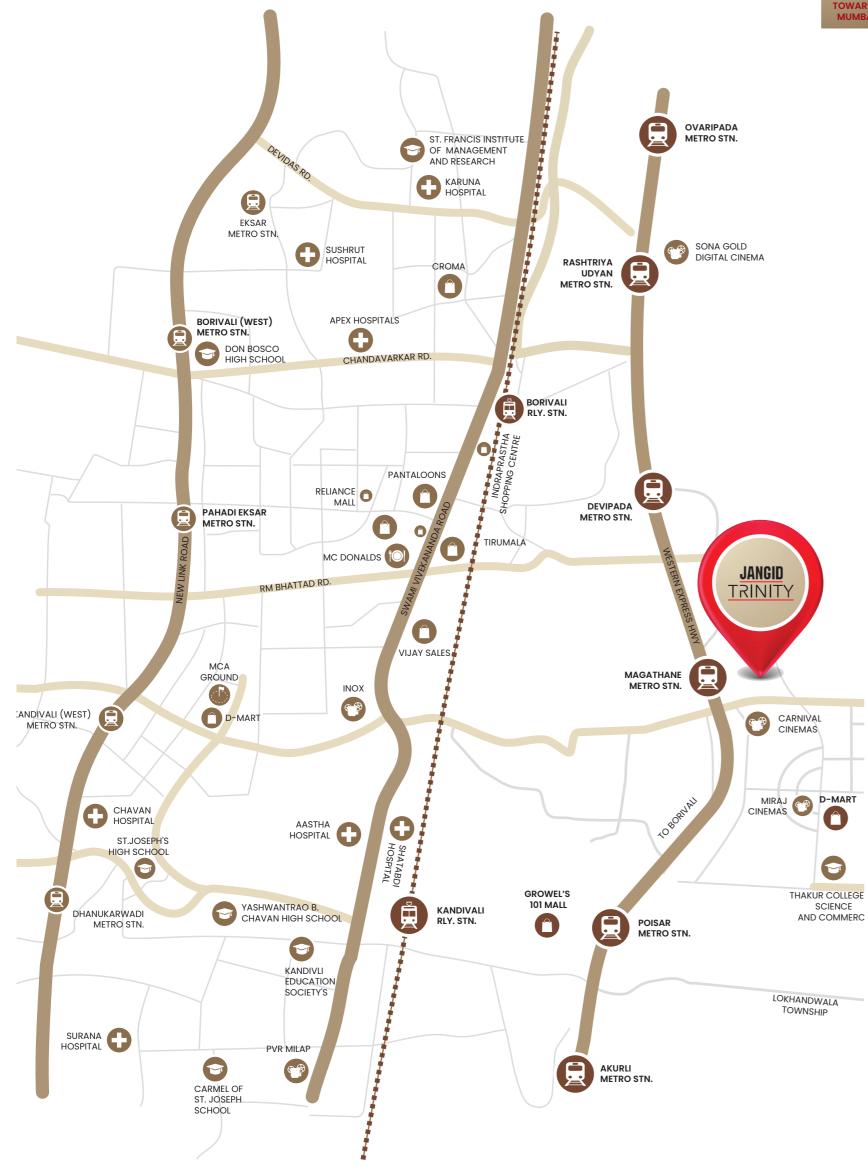

### **LOCATION HIGHLIGHTS**

- Upcoming Metro Lines 8 and 9 along with the recently inaugurated Kora Kendra Flyover has given a great impetus to the realty markets along the western belt.
- Opp Magathane Metro Station
- Borivali Station 7 Mins.
- Sanjay Gandhi National Park.
- Eateries, Banks, Cinemas & Parks 2 Mins.

0.000

- Airport 20 Mins.
- Proposed connectivity to Central Mumbai