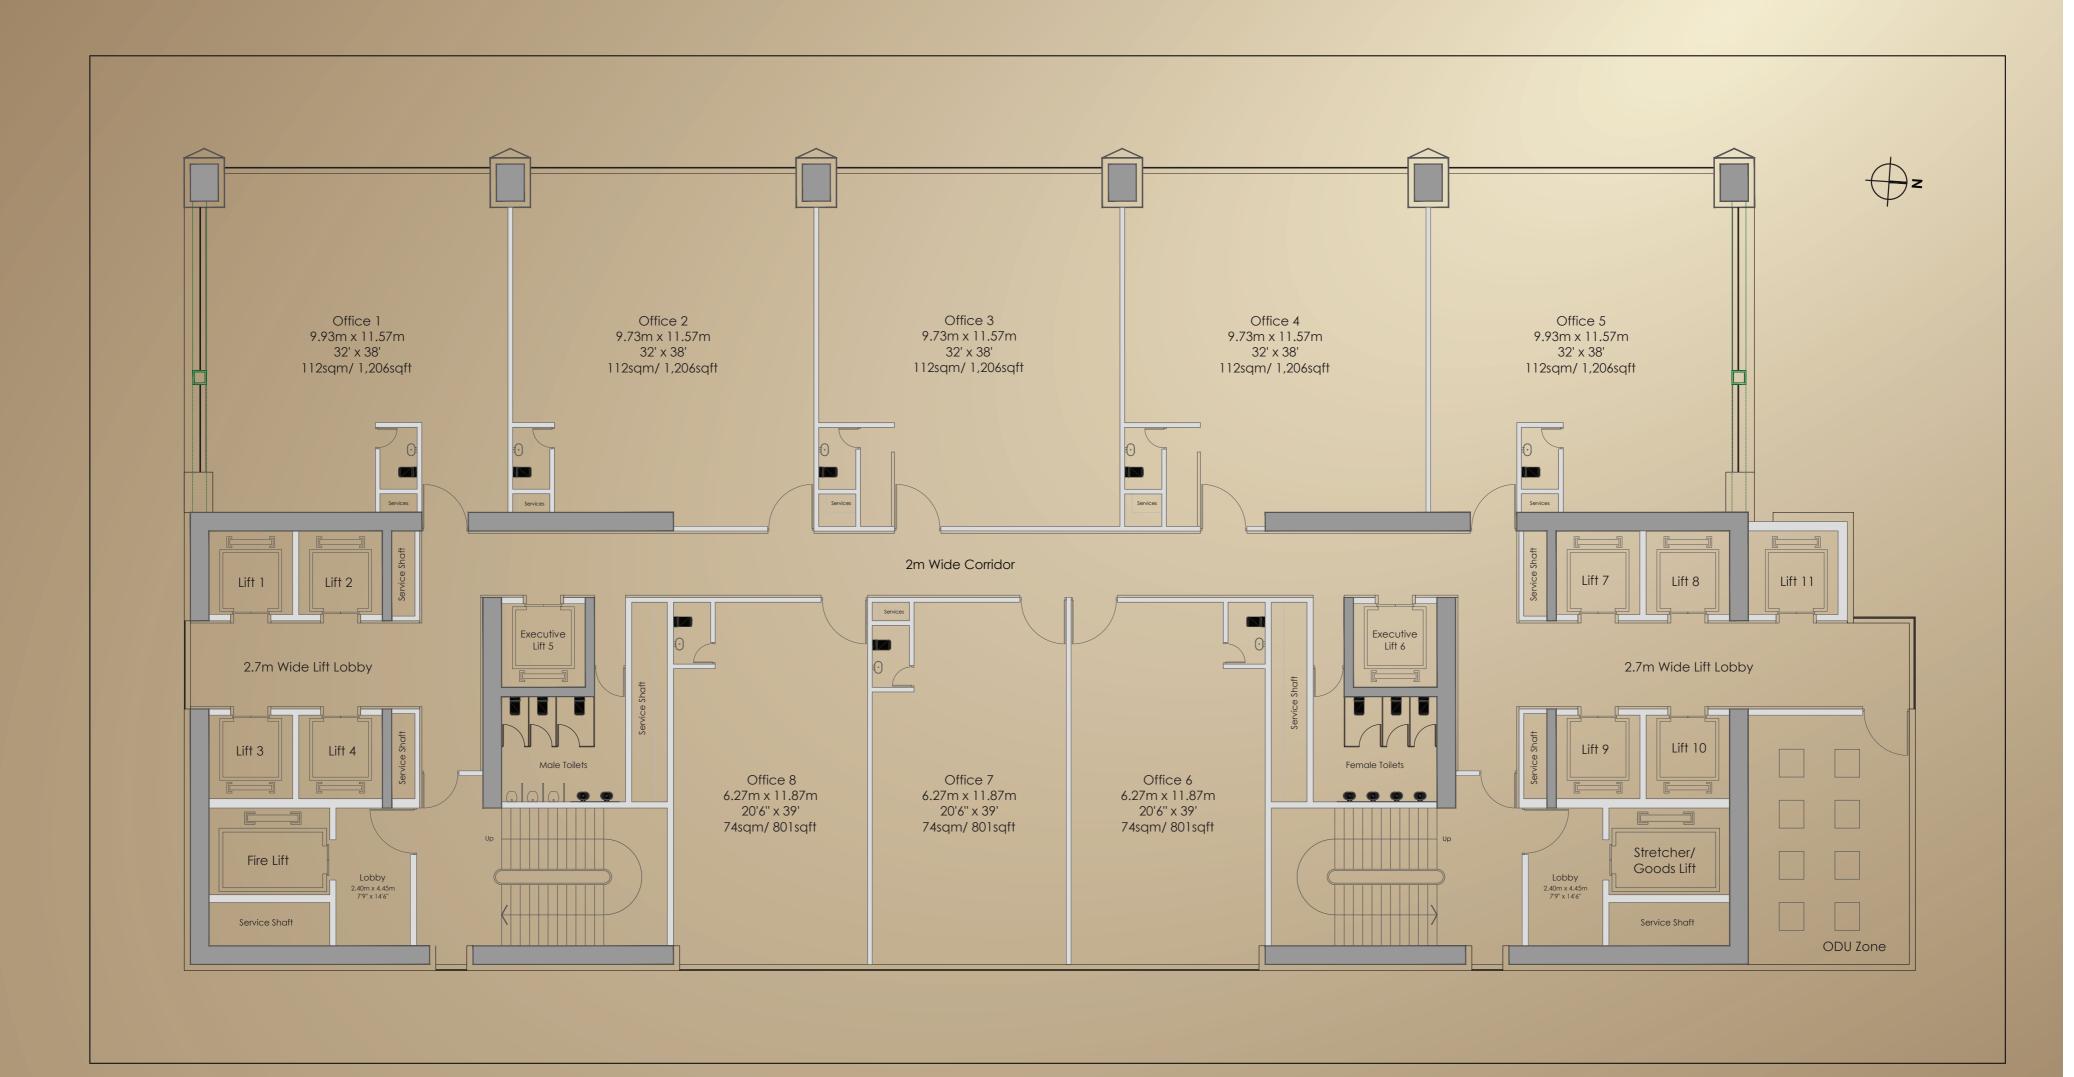

the North-Western suburbs by at least 45 minutes.

### WELCOME TO BORIVALI. THE NEXT ZONE **OF RISING AMBITIONS.**

### **LOCATION HIGHLIGHTS**

- Upcoming Metro Lines 8 and 9 along with the recently inaugurated Kora Kendra Flyover has given a great impetus to the realty markets along the western belt.
- Opp Magathane Metro Station
- Borivali Station 7 Mins.
- Sanjay Gandhi National Park.
- Eateries, Banks, Cinemas & Parks 2 Mins.

0.000

- Airport 20 Mins.
- Proposed connectivity to Central Mumbai

# EXCLUSIVE PORCH & DROP ZONE





### GRAND LOBBY

### WELL EQUIPPED CONFERENCE CENTRE





# 

# EXQUISITE RECEPTION



### GLOBAL BISTRO & CAFETERIA



### EXCLUSIVE WORKOUT SANCTUARY



### 24X7 SECURITY & SURVEILLANCE



### MASSIVE MULTI-LEVEL **PODIUM PARKING**

# MASTER Floor plan