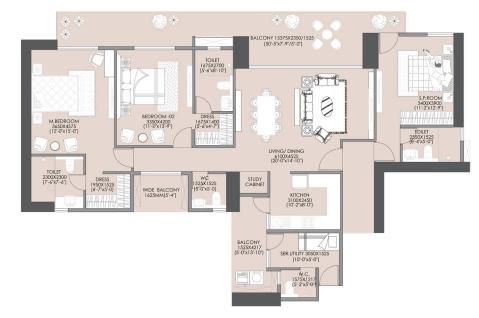

## **UNIT TYPE - B**

| Carpet area     |
|-----------------|
| 123.13 sq. mtr  |
| (1325.4 sq. ft) |

**Balcony area** 39.49 sq. mtr (425.07 sq. ft)

**Saleable area** 219.26 sq. mtr (2360.15 sq. ft)

Note: All information, images and visuals, drawings, plans of sketches shown in this brochure are only an architect's impression, representative images or artistic renderings and not to scale. Nothing contained herein intends to constitute a legal offer and does not form part of any legally binding agreement and/or commitment of any nature. Recipients/viewers are advised to exercise their discretion in relying on the information shown/provided and are requested to verify all the details, including area, amenities, services, terms of sales and payments and other relevant terms independently with the Sales Team/Company, gather thorough understanding of the same and take appropriate advice prior to concluding any decision for buying any Unit(s) in the Project. Some floor plans will be mirror images of above indicative typical floor plans. Saleable Area are includes Carpet Area, Balcony, Passage, Shaft, Lift Lobby, Staircase, Entrance Lobby, Mumty, Lift Machine Room, UGT, OHT, Guard Room, Meter Room, STP, ESS, Changing Room, Common Toilets, Common Facilities etc.