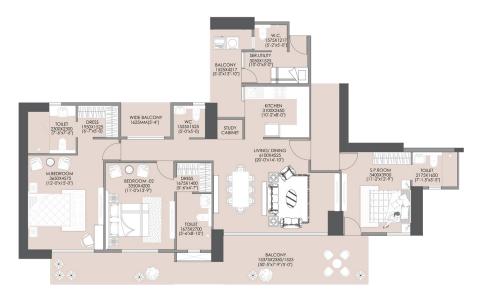

# FLOOR PLANS

## **UNIT TYPE - A**

| Carpet area      | Balcony area    | Saleable area    |
|------------------|-----------------|------------------|
| 126.05 sq. mtr   | 36.70 sq. mtr   | 220.73 sq. mtr   |
| (1356.82 sq. ft) | (395.02 sq. ft) | (2375.97 sq. ft) |

Tower 1/2/3

Note: All information, images and visuals, drawings, plans of sketches shown in this brochure are only an architect's impression, representative images or artistic renderings and not to scale. Nothing contained herein intends to constitute a legal offer and does not form part of any legally binding agreement and/or commitment of any nature. Recipients/viewers are advised to exercise their discretion in relying on the information shown/provided and are requested to verify all the details, including area, amenities, services, terms of sales and payments and other relevant terms independently with the Sales Team/Company, gather thorough understanding of the same and take appropriate advice prior to concluding any decision for buying any Unit(s) in the Project. Some floor plans will be mirror images of above indicative typical floor plans. Saleable Area are includes Carpet Area, Balcony, Passage, Shaft, Lift Lobby, Staircase, Entrance Lobby, Mumty, Lift Machine Room, UGT, OHT, Guard Room, Meter Room, STP, ESS, Changing Room, Common Toilets, Common Facilities etc.