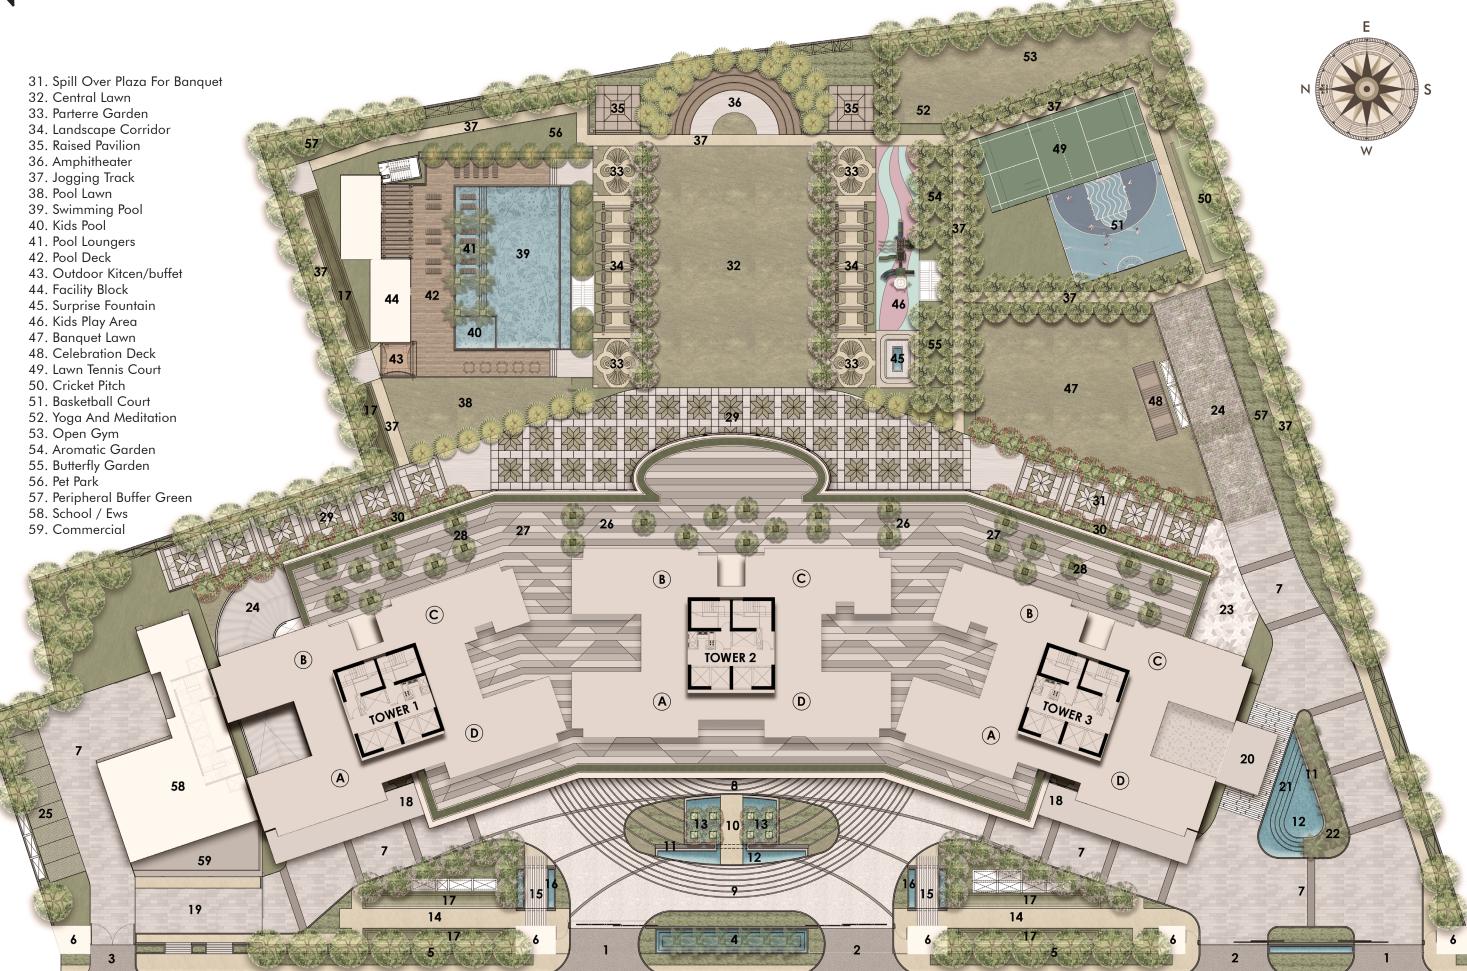

# **MASTER PLAN**

#### Landscape Legend

- 1. Entry
- 2. Exit
- 3. Entry/exit
- 4. Entry Water Feature
- 5. Boundary Wall
- 6. Guard Room
- 7. Drive Way
- 8. Main Drop Off I
- 9. Main Drop Off II
- 10. Landscape Island At Drop Off
- 11. Feature Wall
- 12. Water Body
- 13. Terminalia Courts
- 14. Landscape Pocket Gardens In Front
- 15. Feature Pavilion
- 16. Lily Pond
- 17. Monds
- 18. Landscape Courts At Stilt Area
- 19. Commercial Entry Plaza
- 20. Drop Off At Banquet
- 21. Landscape Island At Banquet Drop Off
- 22. Screen Planting
- 23. Entry Plaza For Banquet
- 24. Ramp To/from Basement
- 25. Parking
- 26. Connecting Pathway
- 27. Lounge Area Water Feature

28. Landscape Court Under Staircase
29. Landscape Plaza
30. Landscape Edges Along Building

Note: All information, images and visuals, drawings, plans of sketches shown in this brochure are only an architect's impression, representative images or artistic renderings and not to scale. Nothing contained herein intends to constitute a legal offer and does not form part of any legally binding agreement and/or commitment of any nature. Recipients/viewers are advised to exercise their discretion in relying on the information shown/provided and are requested to verify all the details, including area, amenities, services, terms of sales and payments and other relevant terms independently with the Sales Team/Company, gather thorough understanding of the same and take appropriate advice prior to concluding any decision for buying any Unit(s) in the Project. Some floor plans will be mirror images of above indicative typical floor plans