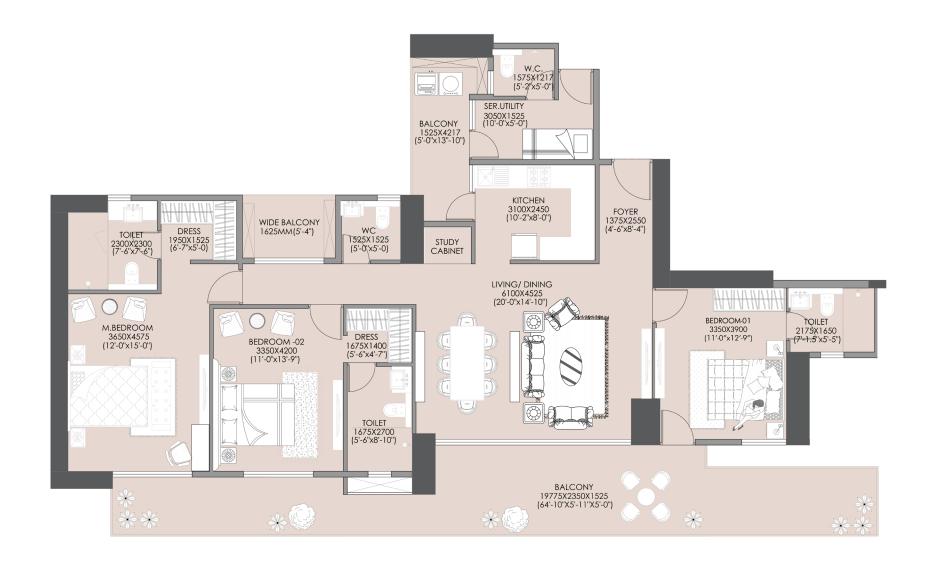

## **UNIT TYPE - A**

| Carpet area      | Balcony area    | Saleable area    |
|------------------|-----------------|------------------|
| 126.05 sq. mtr   | 36.70 sq. mtr   | 220.73 sq. mtr   |
| (1356.82 sq. ft) | (395.02 sq. ft) | (2375.97 sq. ft) |

Tower 1/2/3

Note: All information, images and visuals, drawings, plans of sketches shown in this brochure are only an architect's impression, representative images or artistic renderings and not to scale. Nothing contained herein intends to constitute a legal offer and does not form part of any legally binding agreement and/or commitment of any nature. Recipients/viewers are advised to exercise their discretion in relying on the information shown/provided and are requested to verify all the details, including area, amenities, services, terms of sales and payments and other relevant terms independently with the Sales Team/Company, gather thorough understanding of the same and take appropriate advice prior to concluding any decision for buying any Unit(s) in the Project. Some floor plans will be mirror images of above indicative typical floor plans. Saleable Area are includes Carpet Area, Balcony, Passage, Shaft, Lift Lobby, Staircase, Entrance Lobby, Mumty, Lift Machine Room, UGT, OHT, Guard Room, Meter Room, STP, ESS, Changing Room, Common Toilets, Common Facilities etc.