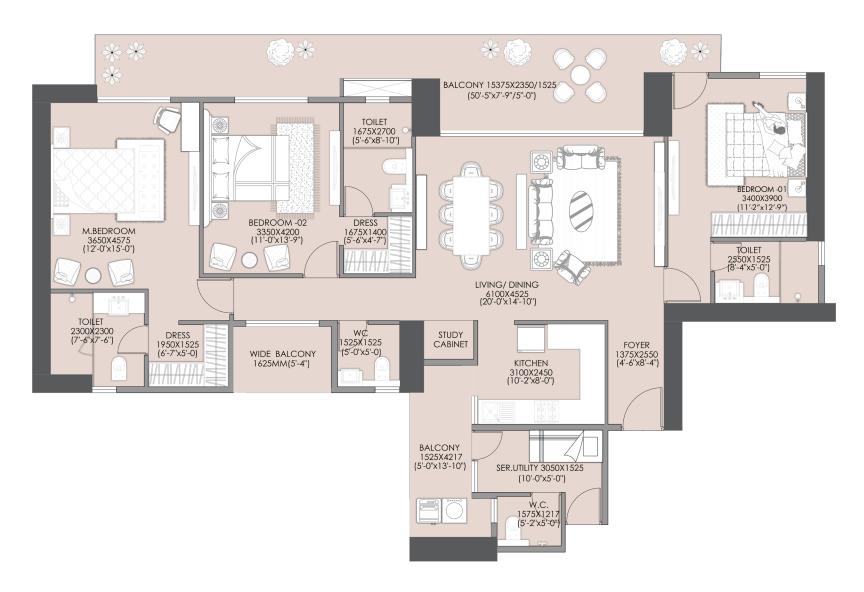

# FLOOR PLANS

## **UNIT TYPE - A**

| Carpet area      | Balcony area    | Saleable area    |
|------------------|-----------------|------------------|
| 126.05 sq. mtr   | 36.70 sq. mtr   | 220.73 sq. mtr   |
| (1356.82 sq. ft) | (395.02 sq. ft) | (2375.97 sq. ft) |

Tower 1/2/3

Note: All information, images and visuals, drawings, plans of sketches shown in this brochure are only an architect's impression, representative images or artistic renderings and not to scale. Nothing contained herein intends to constitute a legal offer and does not form part of any legally binding agreement and/or commitment of any nature. Recipients/viewers are advised to exercise their discretion in relying on the information shown/provided and are requested to verify all the details, including area, amenities, services, terms of sales and payments and other relevant terms independently with the Sales Team/Company, gather thorough understanding of the same and take appropriate advice prior to concluding any decision for buying any Unit(s) in the Project. Some floor plans will be mirror images of above indicative typical floor plans. Saleable Area are includes Carpet Area, Balcony, Passage, Shaft, Lift Lobby, Staircase, Entrance Lobby, Mumty, Lift Machine Room, UGT, OHT, Guard Room, Meter Room, STP, ESS, Changing Room, Common Toilets, Common Facilities etc.