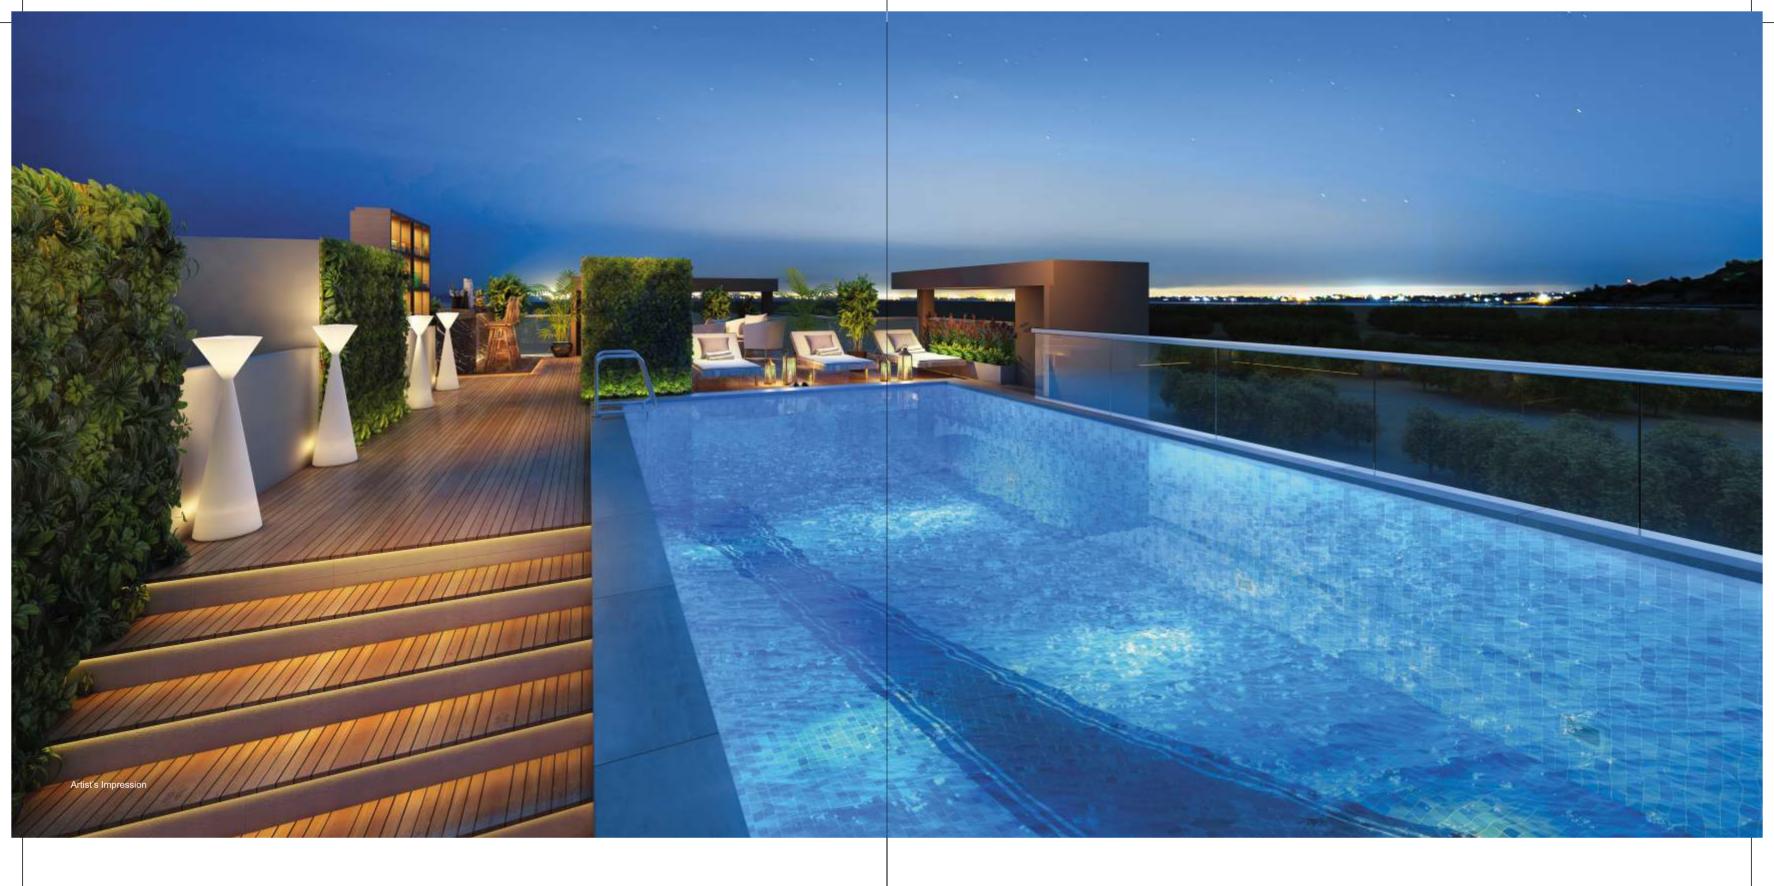

# UNWIND YOUR NEXT LEVEL LIFESTYLE IN THE SKY

**CLASS-ABOVE ROOFTOP LIFESTYLE AMENITIES** 

DIVE IN POOL OF

REFRESHING SKY LIFESTYLE

INFINITY SKY POOL WITH WOODEN DECK & LOUNGES

#### Over-the-top Health & Recreation Features

- Infinity Sky Pool with Lounges
- Sky Café with Juice Bar
- Full-fledged Sky Health Centre
- Lush Green Sky Party Lawn
- Acupressure Pathway with Plantations
- Sky Gazebos with Sit-outs

REPRESENTATIONAL IMAGES