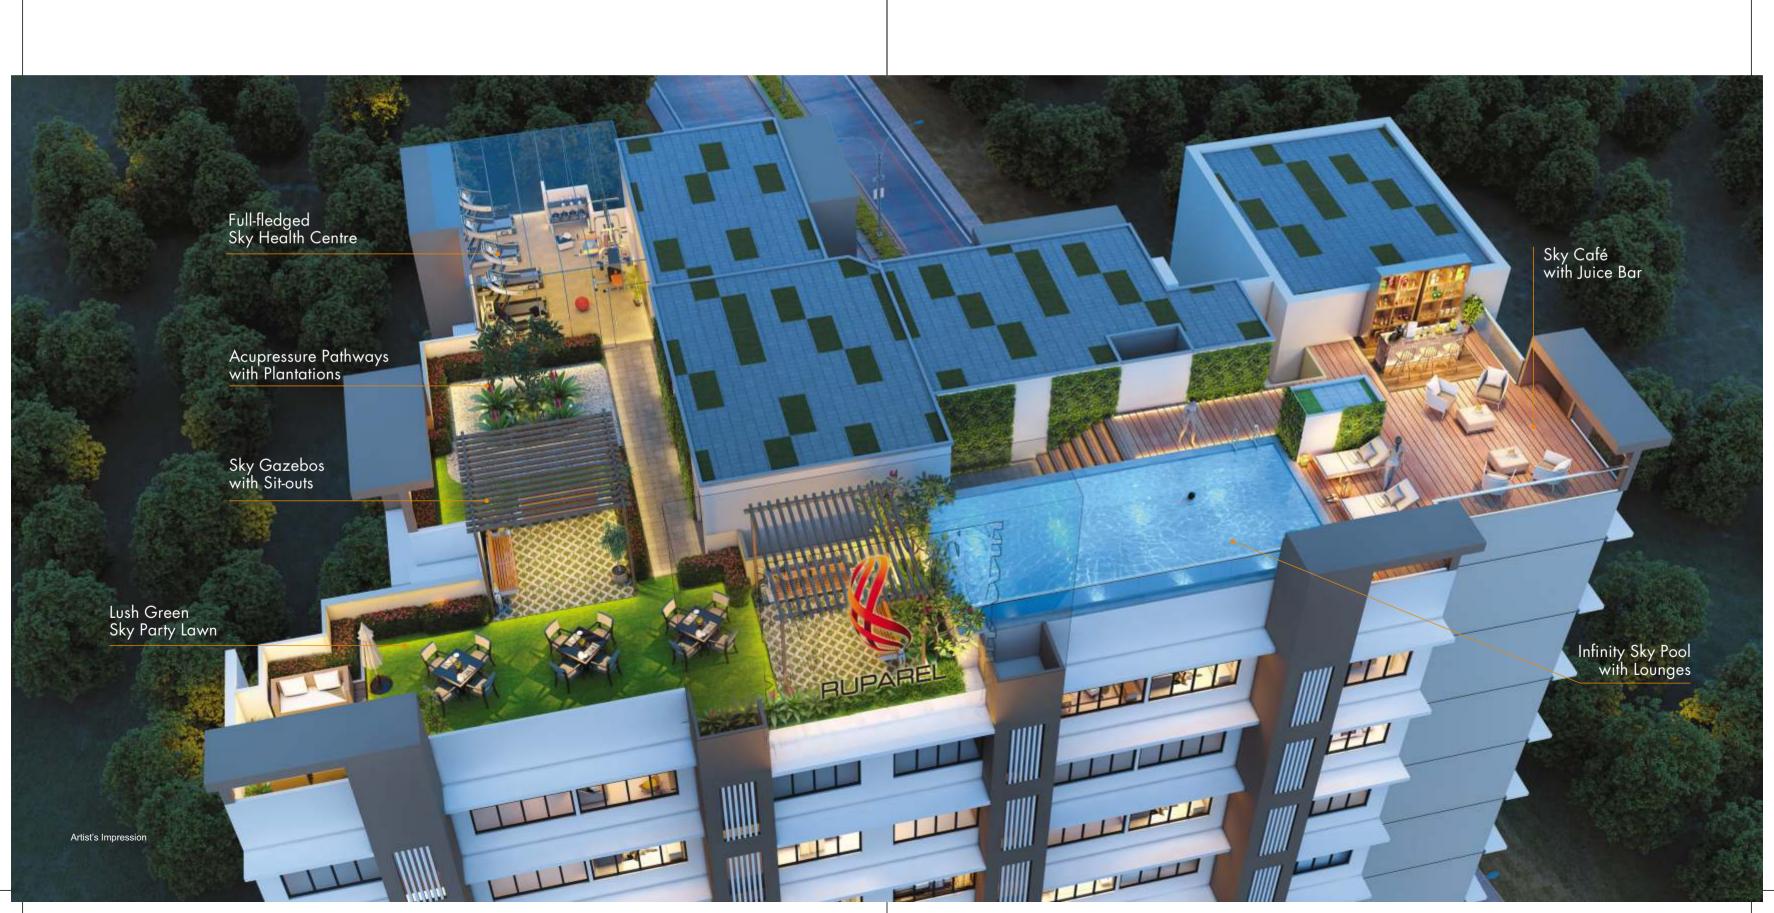

# UNWIND YOUR NEXT LEVEL LIFESTYLE IN THE SKY

**CLASS-ABOVE ROOFTOP LIFESTYLE AMENITIES** 

DIVE IN POOL OF

REFRESHING SKY LIFESTYLE

INFINITY SKY POOL WITH WOODEN DECK & LOUNGES

#### Over-the-top Health & Recreation Features

- Infinity Sky Pool with Lounges
- Sky Café with Juice Bar
- Full-fledged Sky Health Centre
- Lush Green Sky Party Lawn
- Acupressure Pathway with Plantations
- Sky Gazebos with Sit-outs

REPRESENTATIONAL IMAGES