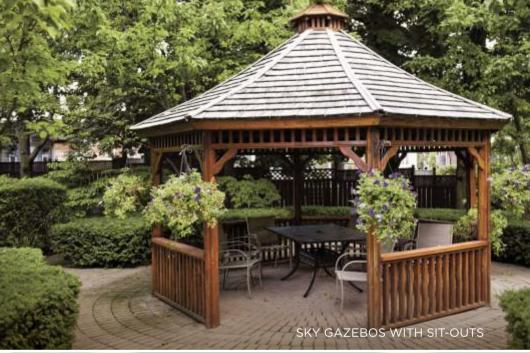

#### Over-the-top Health & Recreation Features

- Infinity Sky Pool with Lounges
- Sky Café with Juice Bar
- Full-fledged Sky Health Centre
- Lush Green Sky Party Lawn
- Acupressure Pathway with Plantations
- Sky Gazebos with Sit-outs