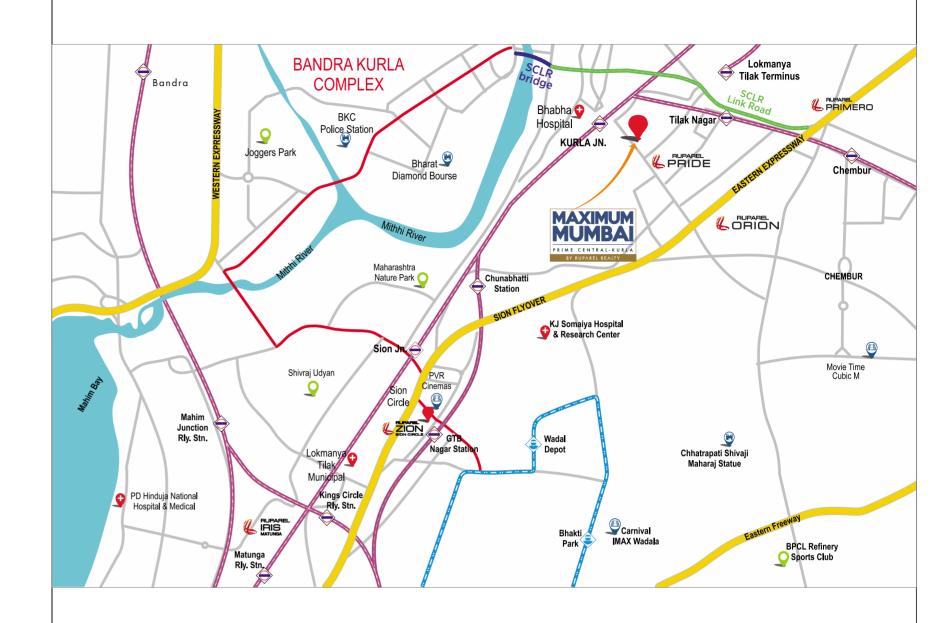

## A PRIME CENTRAL ADDRESS WITH THE MAXIMUM REACH

#### **LOCATION ADVANTAGES**

- Tilak Nagar Railway station 1Km
- Chembur Railway station 2.6 Kms
- Kurla Railway station 400 Mtrs
- Lokmanya Tilak Terminus 1.7 Kms
- Eastern Express Highway 1 Km
- BKC 4 Kms
- Chembur Monorail station 1.6 kms
- Eastern Freeway 4.7 Kms

- Western Express Highway 6 Kms
- Domestic Airport 8.1 Kms
- International Airport 6.7 Kms
- Shoppers Stop 3 Kms
- R City Mall 6.4 Kms
- Phoenix Market City 2 Kms
- Navi Mumbai, Central & South Mumbai Easily Accessible
- Prominent Schools, Colleges & Hospitals 2 Kms radius

Distance as per Google Map