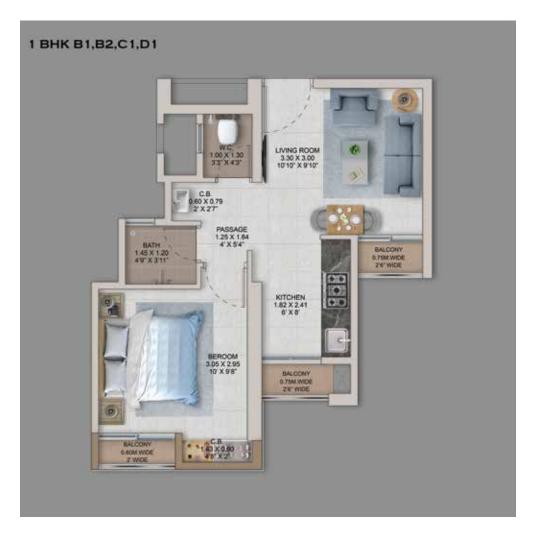

turn provide a comfortable lifestyle.



16 acre development



70% open spaces



30+ varieties of palm trees



Superior connectivity



60+ indoor & outdoor amenities



Integrated living 35 retail spaces

Prime land parcel under Thane Municipal Corporation Jurisdiction

One of the tallest development in the micro market

PROJECT HIGHLIGHTS

1, 2 & 2.5 BHK APARTMENTS

Dedicated car parking space within the building complex



# THIS PARADISE COMES WITH OVER 60+ WORLD-CLASS AMENITIES



This paradise comes with over 60+ world-class amenities, that consist of both indoor and outdoor offerings. The amenities cater to people of all ages, from a toddler to a senior citizen, so that everyone can engage in fun activities and experience the best of leisure and entertainment.

#### UNIT PLANS





#### UNIT PLANS

#### 2.5 BHK D2, D3, D4



#### **AMENITIES**

















## **PROVIDENT**®

#### A **PURAVANKARA®** COMPANY

Projects Across: Bengaluru, Chennai, Coimbatore, Goa, Hyderabad, Kochi, Mangalore, Mumbai & Pune

Corporate Address: 8, Ulsoor Rd, Yellappa Chetty Layout, Sivanchetti Gardens, Bengaluru, Karnataka 560042

(1860 258 4444

MahaRERA NO P51700025841, For more information, visit https://maharera.mahaonline.gov.in