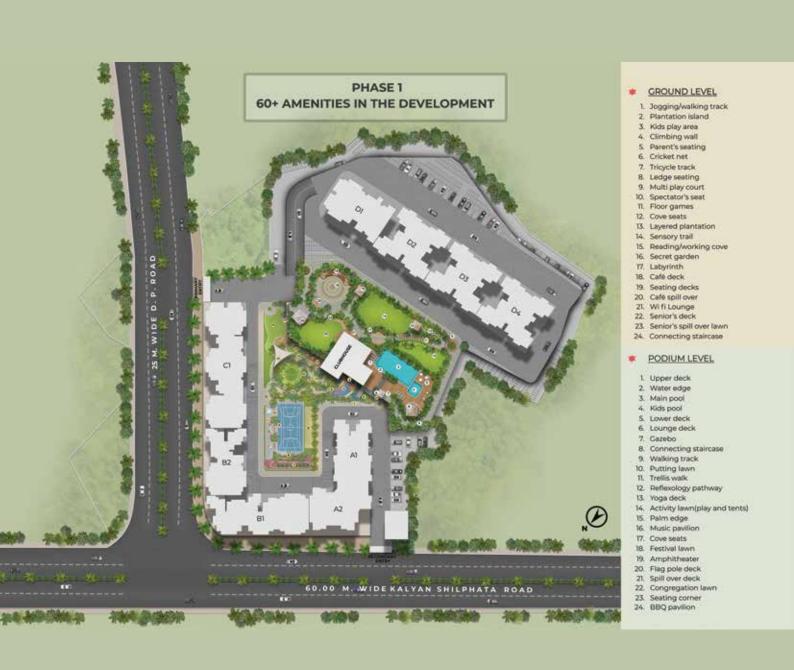

# THIS PARADISE COMES WITH OVER 60+ WORLD-CLASS AMENITIES

This paradise comes with over 60+ world-class amenities, that consist of both indoor and outdoor offerings. The amenities cater to people of all ages, from a toddler to a senior citizen, so that everyone can engage in fun activities and experience the best of leisure and entertainment.

#### **AMENITIES**