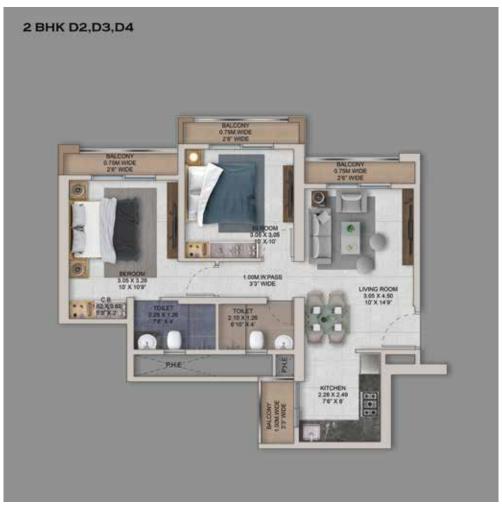

urn provide a comfortable lifestyle.



16 acre development



70% open spaces



30+ varieties of palm trees



Superior connectivity



60+ indoor & outdoor amenities



Integrated living 35 retail spaces

Prime land parcel under Thane Municipal Corporation Jurisdiction

One of the tallest development in the micro market

PROJECT HIGHLIGHTS

1, 2 & 2.5 BHK APARTMENTS

Dedicated car parking space within the building complex



# THIS PARADISE COMES WITH OVER 60+ WORLD-CLASS AMENITIES



This paradise comes with over 60+ world-class amenities, that consist of both indoor and outdoor offerings. The amenities cater to people of all ages, from a toddler to a senior citizen, so that everyone can engage in fun activities and experience the best of leisure and entertainment.

#### UNIT PLANS





#### UNIT PLANS

#### 2.5 BHK D2, D3, D4



#### **AMENITIES**

















## **PROVIDENT**®

#### A **PURAVANKARA®** COMPANY

Projects Across: Bengaluru, Chennai, Coimbatore, Goa, Hyderabad, Kochi, Mangalore, Mumbai & Pune

Corporate Address: 8, Ulsoor Rd, Yellappa Chetty Layout, Sivanchetti Gardens, Bengaluru, Karnataka 560042

(1860 258 4444

MahaRERA NO P51700025841, For more information, visit https://maharera.mahaonline.gov.in