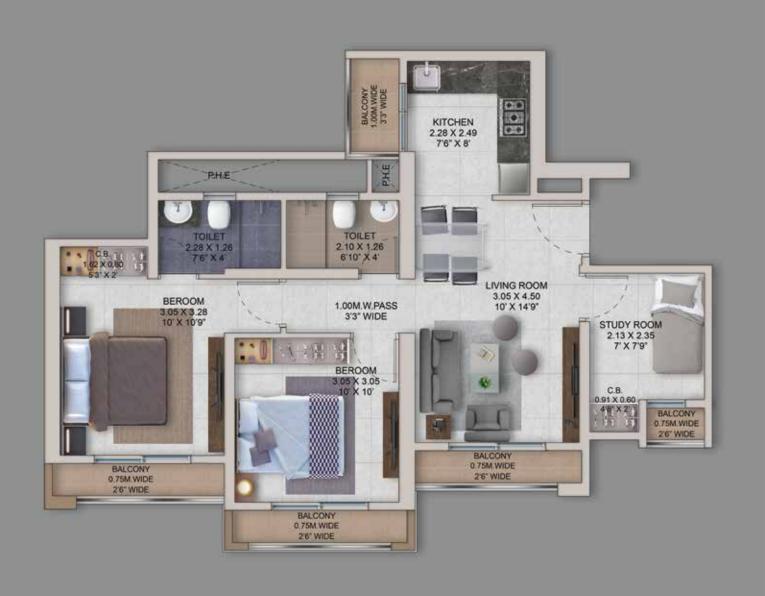

cre development



70% open spaces



30+ varieties of palm trees



Superior connectivity



60+ indoor & outdoor amenities



Integrated living 35 retail spaces

Prime land parcel under Thane Municipal Corporation Jurisdiction

One of the tallest development in the micro market

PROJECT HIGHLIGHTS

1, 2 & 2.5 BHK APARTMENTS

Dedicated car parking space within the building complex



# THIS PARADISE COMES WITH OVER 60+ WORLD-CLASS AMENITIES



This paradise comes with over 60+ world-class amenities, that consist of both indoor and outdoor offerings. The amenities cater to people of all ages, from a toddler to a senior citizen, so that everyone can engage in fun activities and experience the best of leisure and entertainment.

#### UNIT PLANS





#### UNIT PLANS

#### 2.5 BHK D2, D3, D4



#### **AMENITIES**

















## **PROVIDENT**®

#### A **PURAVANKARA®** COMPANY

Projects Across: Bengaluru, Chennai, Coimbatore, Goa, Hyderabad, Kochi, Mangalore, Mumbai & Pune

Corporate Address: 8, Ulsoor Rd, Yellappa Chetty Layout, Sivanchetti Gardens, Bengaluru, Karnataka 560042

(1860 258 4444

MahaRERA NO P51700025841, For more information, visit https://maharera.mahaonline.gov.in