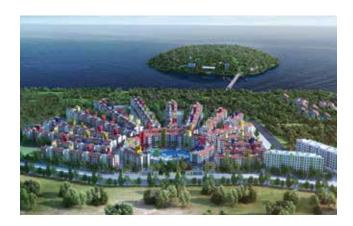

# A TROPICAL ESCAPE A 16 acre development that is designed to transport you into a tropical paradise as soon as you walk through the gates.

There are over 30+ different varieties of palm trees which are reared at this development, giving it a unique and unmatched ambience. Apart from nature's beauty, the convenience of technology is also at offer. The apartments feature smart home automation and smart furniture designs which in turn provide a comfortable lifestyle.

16 acre development

70% open spaces

30+ varieties of palm trees

Superior connectivity

60+ indoor & outdoor amenities

Integrated living 35 retail spaces

Prime land parcel under Thane Municipal Corporation Jurisdiction