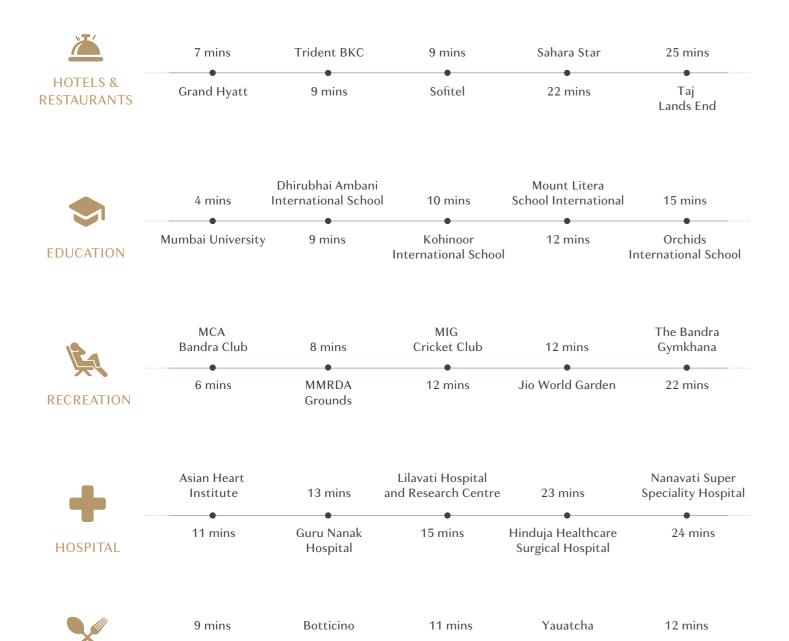

#### AT THE EPICENTRE IN THE HEART OF MUMBAI.

Located at the centre of all privileges, access the quietude of Kalina, an enviable neighbourhood of BKC, and ease of access to the rest of the city.

Masala Library

**FINE DINE** 

**RESTAURANTS** 

10 mins

Nara Thai

11 mins

LOCATION ADVANTAGES:

Centrally Connected to Both Eastern & Western Express Highway

In Close Proximity to Commercial Districts & Social Hubs

#### **LOCATION HIGHLIGHTS:**

- Santacruz-Chembur Link Road: 1 mins
- BKC: 2 mins
- Western Express Highway: 7 mins
- Eastern Express Highway: 10 mins
- Phoenix Marketcity: 10 mins
- LTT Station: 11 mins
- Kurla Station: 12 mins
- Santacruz Station: 13 mins
- Bandra Station: 20 mins
- Chhatrapati Shivaji Maharaj
   International Airport: 20 mins
- Domestic Airport: 20 mins
- Pawan Hans: 25 mins