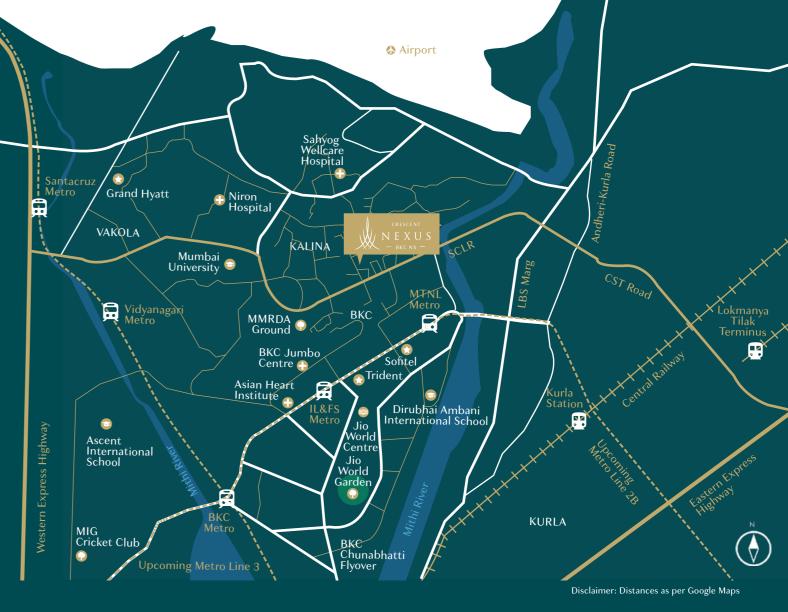

#### AT THE EPICENTRE IN THE HEART OF MUMBAI.

Located at the centre of all privileges, access the quietude of Kalina, an enviable neighbourhood of BKC, and ease of access to the rest of the city.

Masala Library

**FINE DINE** 

**RESTAURANTS** 

10 mins

Nara Thai

11 mins

LOCATION ADVANTAGES:

Centrally Connected to Both Eastern & Western Express Highway

In Close Proximity to Commercial Districts & Social Hubs

Upcoming Metro Line 3 & Metro Line 2B at BKC

#### **LOCATION HIGHLIGHTS:**

- Santacruz-Chembur Link Road: 1 mins
- BKC: 2 mins
- Western Express Highway: 7 mins
- Eastern Express Highway: 10 mins
- Phoenix Marketcity: 10 mins
- LTT Station: 11 mins
- Kurla Station: 12 mins
- Santacruz Station: 13 mins
- Bandra Station: 20 mins
- Chhatrapati Shivaji Maharaj
   International Airport: 20 mins
- Domestic Airport: 20 mins
- Pawan Hans: 25 mins