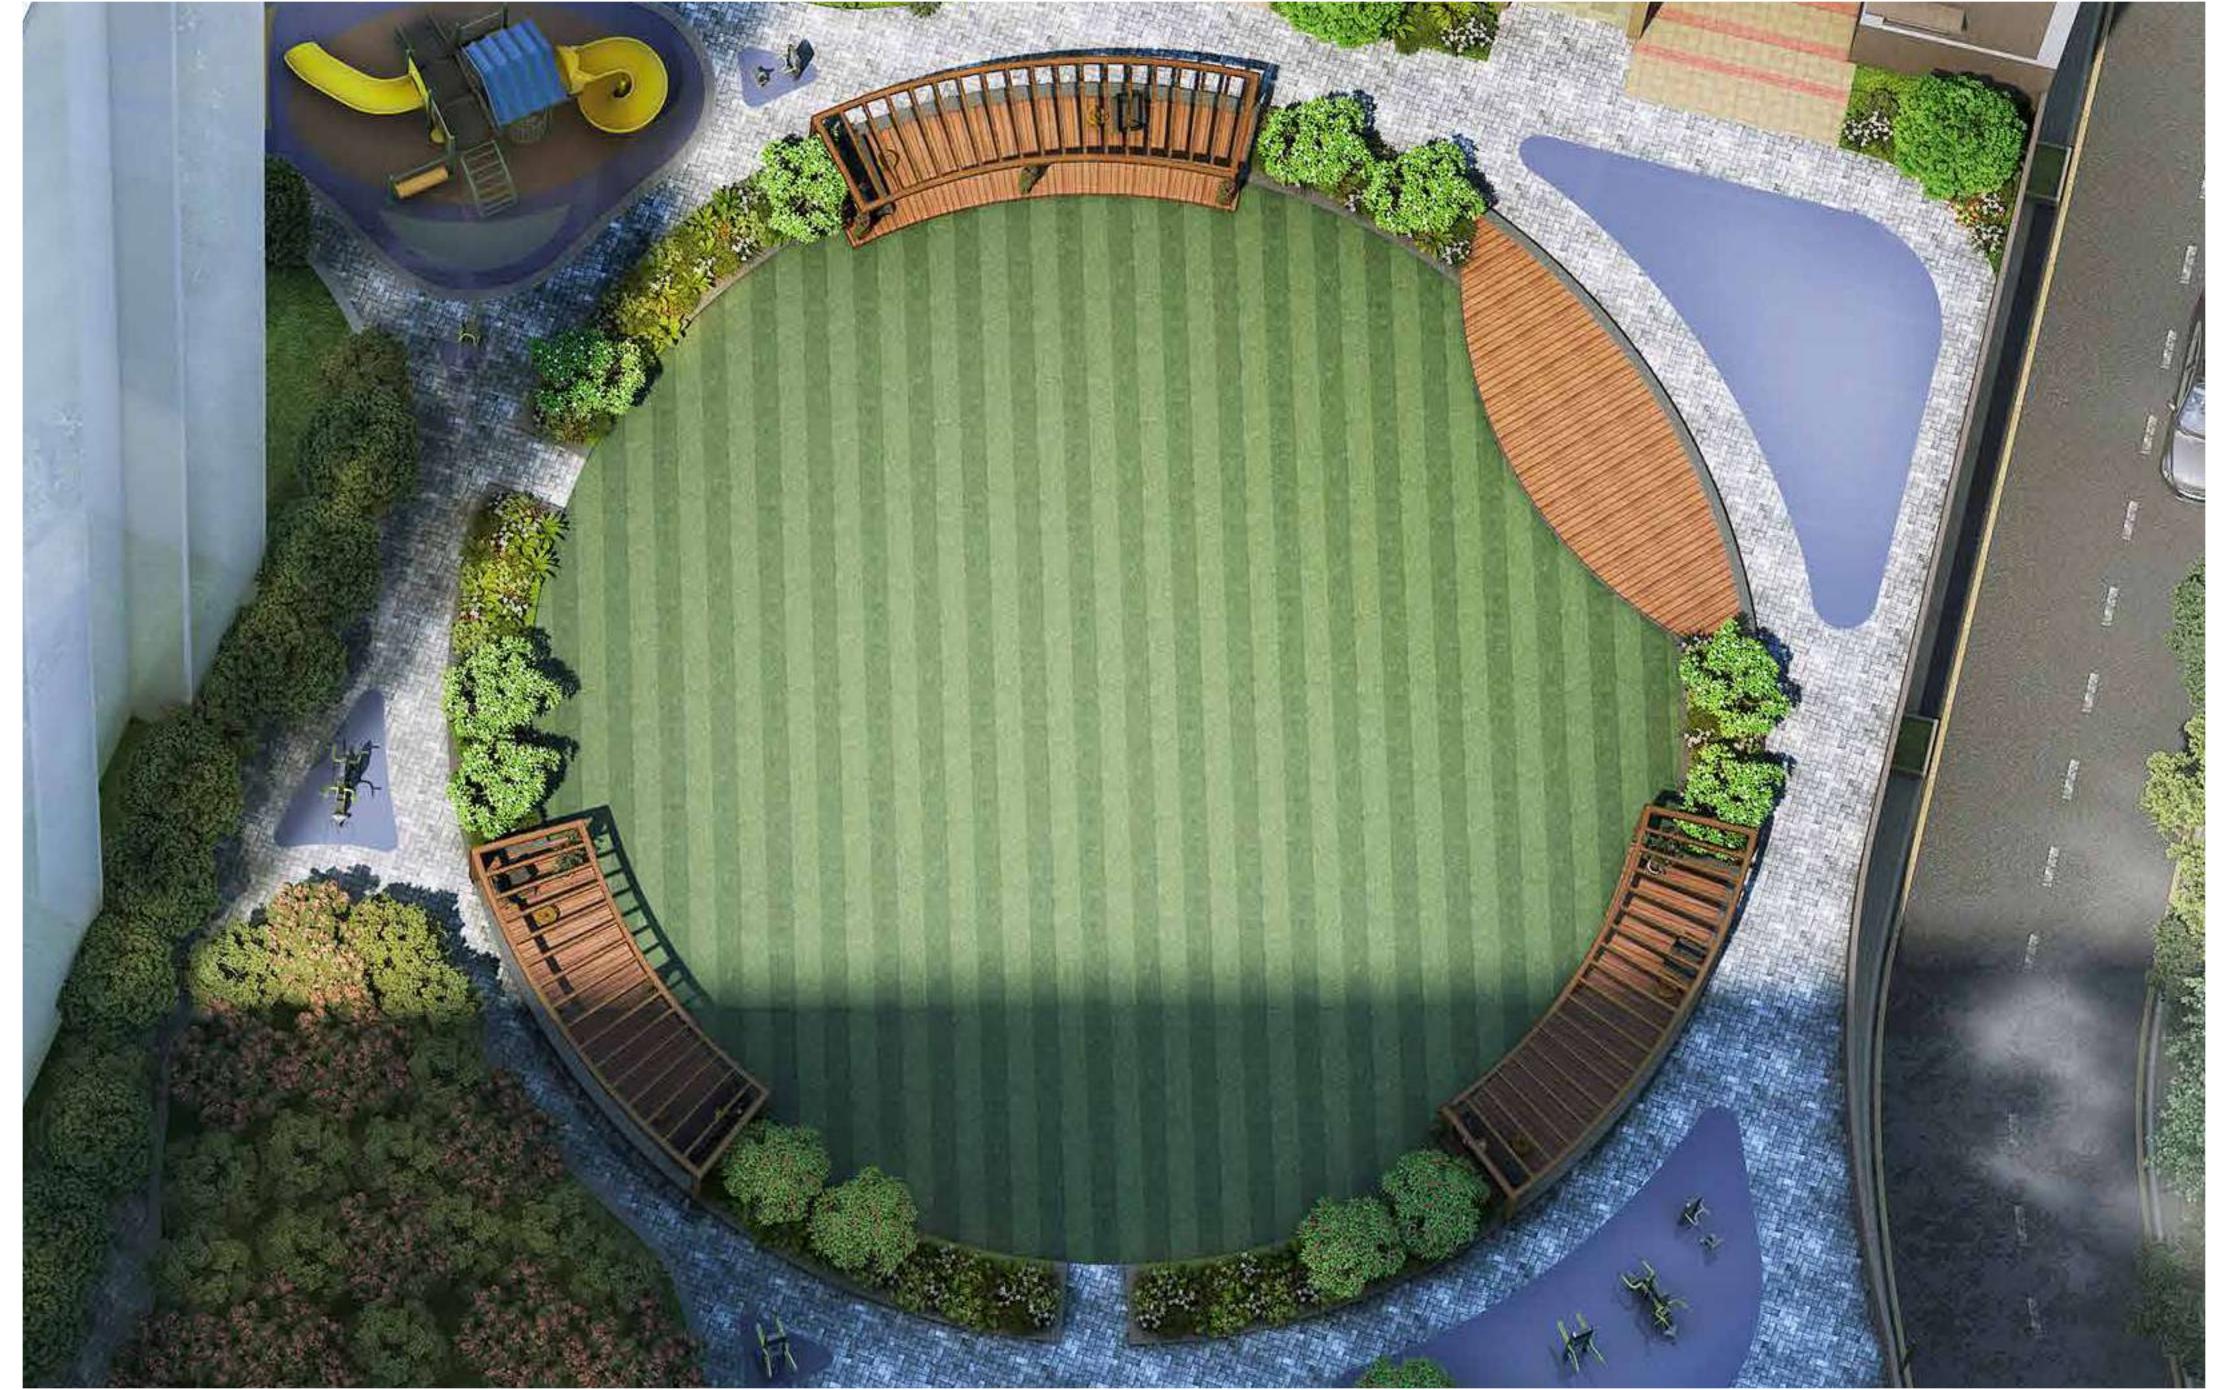

#### PROPOSED LEGEND\*

- 1. Entrance lobby
- 2. Jogging track/ Cycle track
- 3. Basketball court
- 4. Existing temple (Location of temple maybe changed as finalised by the developer)
- 4. Senior citizen sitting area
- 6. Tree grove
- 7. Landscape mound
- 8. Open gym
- 9. Sculpture court
- 10. Picnic area
- 11. Green island
- 12. Open amphitheater
- 13. Multipurpose lawn
- 14. Pergola with seating
- 15. Stage
- 16. Yoga meditation lawn
- 17. Reflexology garden
- 18. Toddlers play area
- 19. Kids play area
- 20. Thematic plantation

# Amenities that add it all up

Nishchay is filled with a plethora of facilities to enhance your living.

Club house/ Gymnasium

Game promenade

Multipupose court

Multipurpose lawn

Jogging/ cycling track

Kid's play area

# Your celebrations just got bigger.

A landscaped podium sprawling across 25,000 sq.ft

gives you exclusive access to a facility that most of the city is deprived of; open space & fresh air.