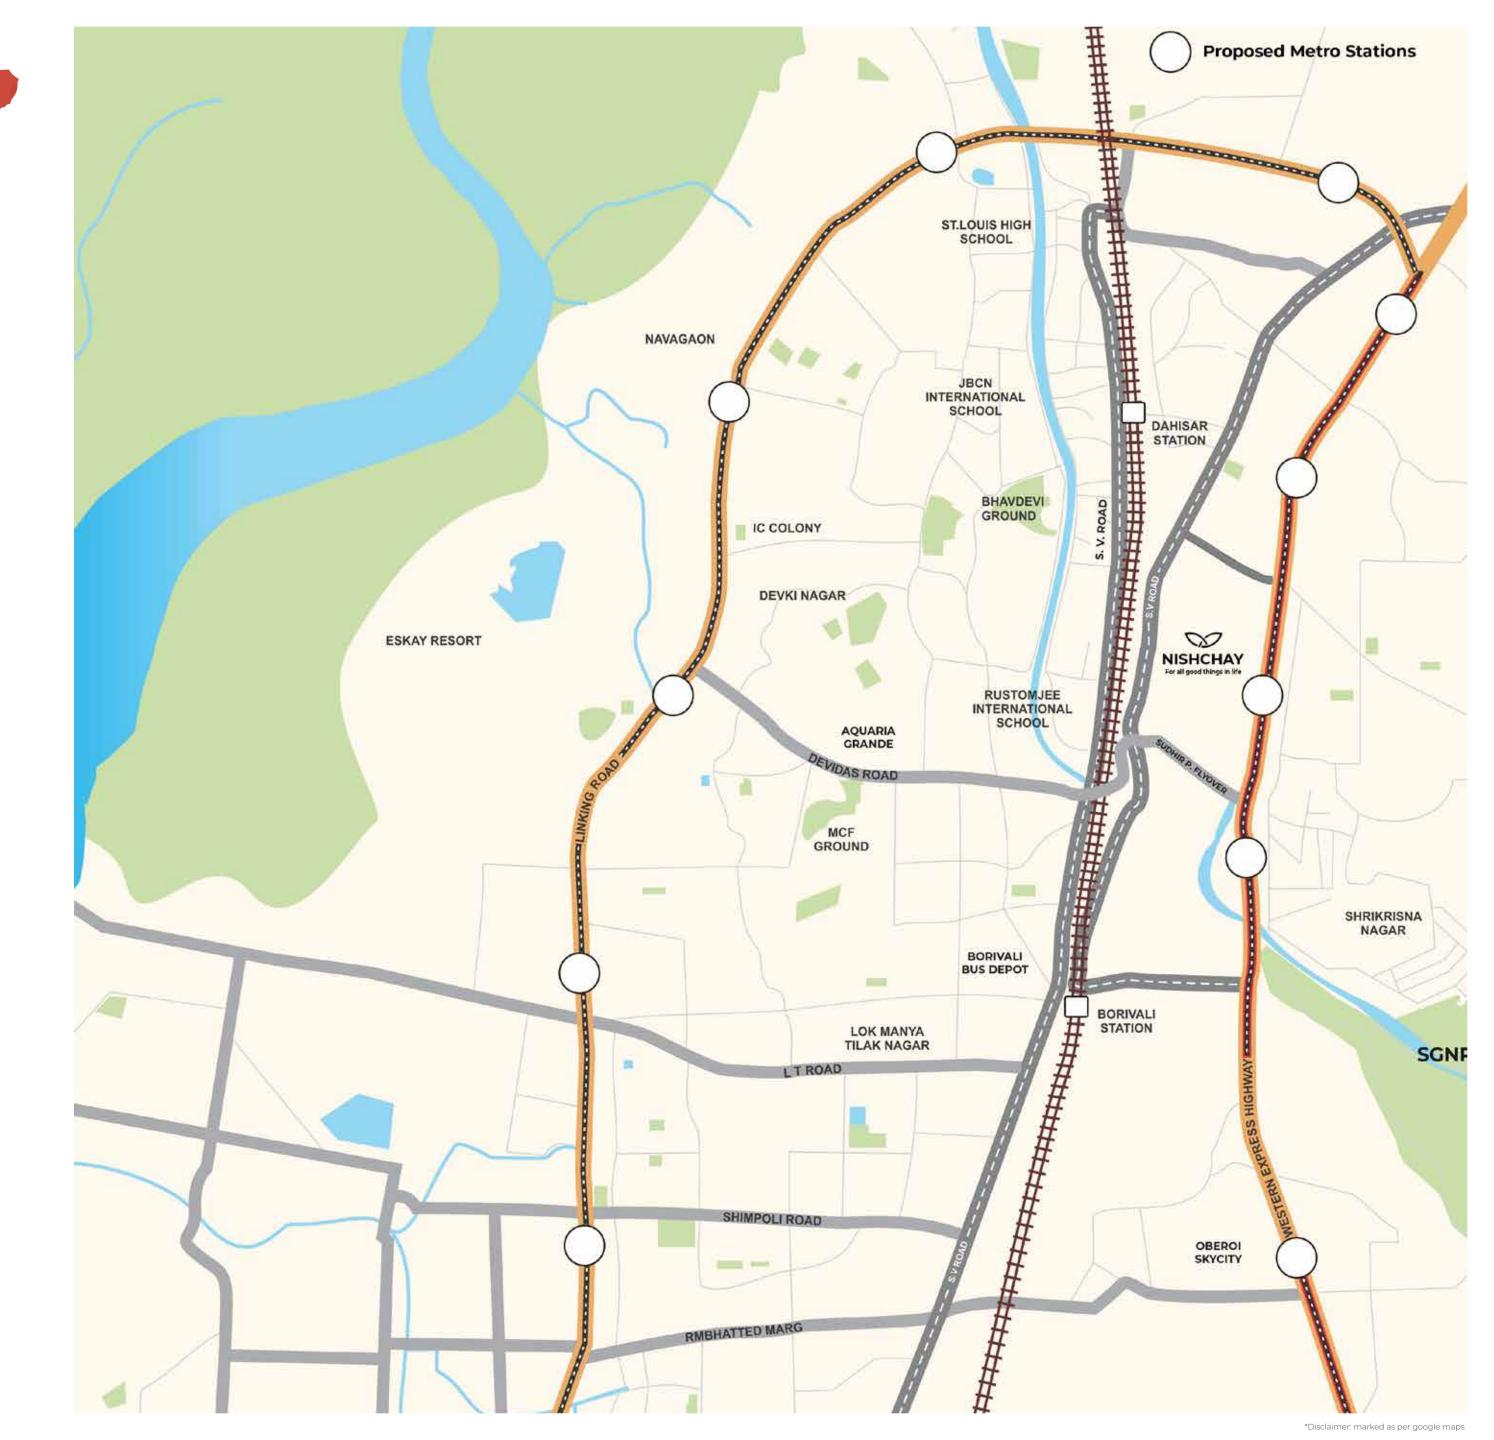

- On S.V. Road at 10 minutes drive from Borivali (E) Station
- In close proximity to proposed metro stations.
- Recreational space spread across 25,000 + sq.ft. at podium level.
- Smartly designed 1 & 2 BHK apartments.

#### Located on S.V. Road

Best Connectivity:

WE Highway - 1.7 kms Link road - 2.4 kms

#### Key locations:

Borivali E Station - 1.7 kms

Borivali Bus Depot - 1.3 kms

Upcoming metro line - Link Road - 3 kms approx

Upcoming metro line - WE Highway - 1.2 Kms approx

#### • Entertainment/Retail:

Sanjay Gandhi National Park - 2.5 kms Indraprastha Shopping Centre - 2 kms Thakur Mall - 3.2 Kms D Mart - 3 kms

#### Educational institutions:

Seth DM High School - 850 M St. Xaviers High School - 600 M JBCN International School - 2.4 Kms Rustomjee Busniess School - 2.3 Kms Singapore International School - 3.3 Kms