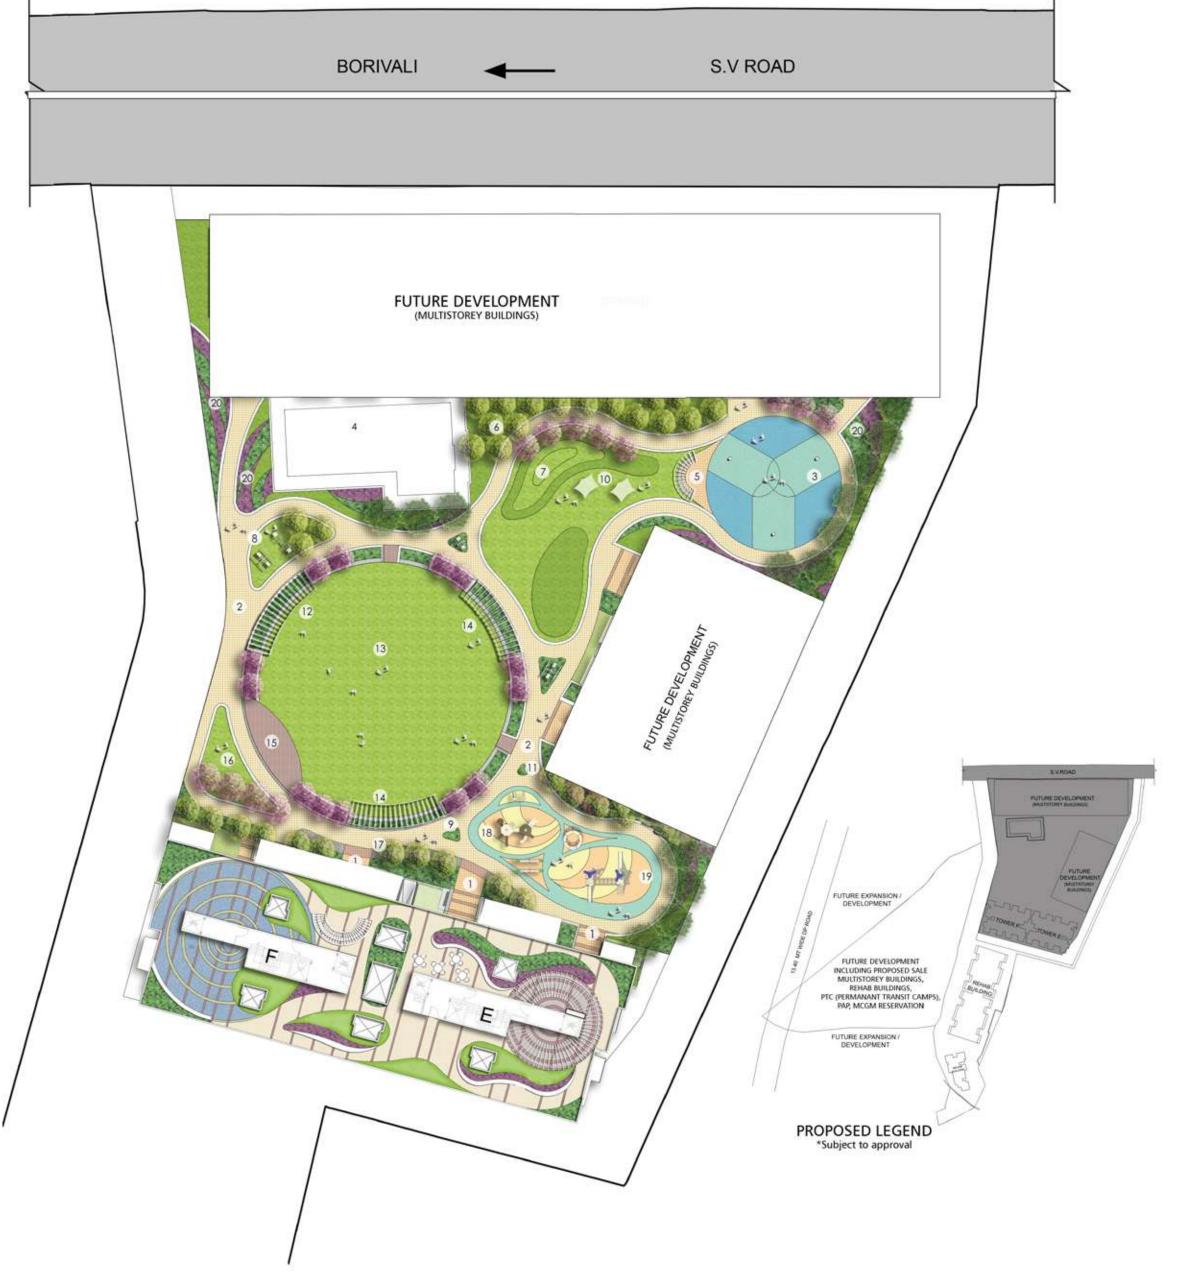

#### PROPOSED LEGEND\*

- 1. Entrance lobby
- 2. Jogging track/ Cycle track
- 3. Basketball court
- 4. Existing temple (Location of temple maybe changed as finalised by the developer)
- 4. Senior citizen sitting area
- 6. Tree grove
- 7. Landscape mound
- 8. Open gym
- 9. Sculpture court
- 10. Picnic area
- 11. Green island
- 12. Open amphitheater
- 13. Multipurpose lawn
- 14. Pergola with seating
- 15. Stage
- 16. Yoga meditation lawn
- 17. Reflexology garden
- 18. Toddlers play area
- 19. Kids play area
- 20. Thematic plantation

# Amenities that add it all up

Nishchay is filled with a plethora of facilities to enhance your living.

Club house/ Gymnasium

Game promenade

Multipupose court

Multipurpose lawn

Jogging/ cycling track

Kid's play area

# Your celebrations just got bigger.

A landscaped podium sprawling across 25,000 sq.ft

gives you exclusive access to a facility that most of the city is deprived of; open space & fresh air.