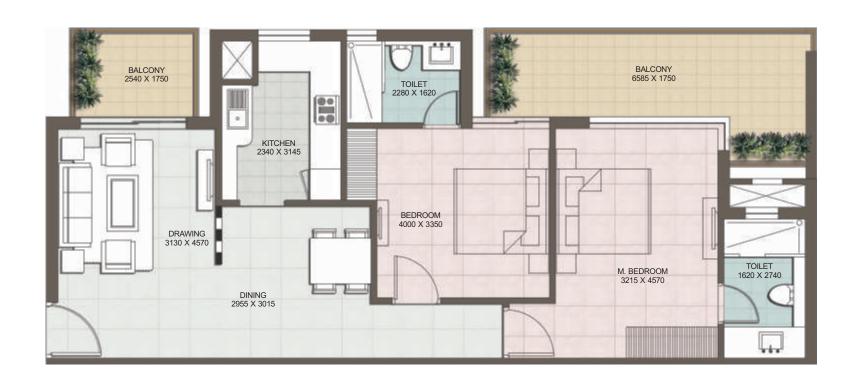

Choice of garden facing & vibrant city skyline

Modular kitchen

**High** quality modern fixtures and fittings

3 BHK - 1745 SQ. FT. APARTMENTS

2 BHK - 1300 SQ. FT. APARTMENTS

#### THE SPECIFICATIONS

LIVING ROOM / DINING ROOM

| WALLS<br>FLOOR<br>CEILING | ACRYLIC EMULSION PAINT FINISH IMPORTED TILES OIL BOUND DISTEMPER | WALLS FLOOR CEILING | ACRYLIC EMULSION PAINT FINISH LAMINATED WOODEN FLOORING OIL BOUND DISTEMPER | MAIN ENTRANCE<br>/OTHERS DOORS<br>WINDOWS/EXTERNAL<br>DOORS                                          | HARDWOOD DOOR FRAMES WITH SKIN<br>MOULDED/ FLUSH DOOR SHUTTERS.<br>POWDER COATED/ ANODIZED |  |  |
|---------------------------|------------------------------------------------------------------|---------------------|-----------------------------------------------------------------------------|------------------------------------------------------------------------------------------------------|--------------------------------------------------------------------------------------------|--|--|
| KITCHEN                   |                                                                  | TOILETS             |                                                                             |                                                                                                      | COMMON FACILITIES  HIGH SPEED ELEVATORS, POWER BACKUP, TREATED WATER                       |  |  |
| WALLS                     | CERAMIC TILES & ACRYLIC EMULSION                                 | WALLS               | CERAMIC TILES & OIL BOUND DISTEMPER                                         | SUPPLY, ADEQUATE COVERED/ SURFACE PARKING,<br>LANDSCAPED COURTS WITH SIT OUT SPACES, KIDS PLAY AREA, |                                                                                            |  |  |
| FLOOR                     | CERAMIC TILES (ANTI-SKID)                                        | FLOOR               | CERAMIC TILES (ANTI-SKID)                                                   | PEDESTRIAN PATHWAY,                                                                                  | JOGGING TRACK, SHOPPING                                                                    |  |  |
| CEILING                   | OIL BOUND DISTEMPER                                              | CEILING             | OIL BOUND DISTEMPER                                                         |                                                                                                      |                                                                                            |  |  |
| COUNTER                   | GRANITE COUNTER & STAINLESS                                      | COUNTER             | GRANITE/ MARBLE COUNTER                                                     | SPECIAL FEATURE                                                                                      |                                                                                            |  |  |
|                           | STEEL SINK WITH DRAIN BOARD                                      | SANITARY ITEMS      | WHITE SANITARY FIXTURES, CONTEMPORARY CP FITTINGS                           | 3F LOIAL I LATURE                                                                                    |                                                                                            |  |  |
|                           |                                                                  |                     | CONTENIFORANT OF FITTINGS                                                   | PROVISION OF WI FI SY CONNECTIONS                                                                    | STEM FOR INTERNET & DTH                                                                    |  |  |
| DAL CONIEC /              |                                                                  |                     |                                                                             | EXCLUSIVELY DESIGNE TERRACE LEVEL                                                                    | D SKY TERRACE / PARTY ZONE AT                                                              |  |  |
| BALCONIES / 1             | TERRACES                                                         | LIFT LOBBIES/ FA    | AÇADE                                                                       |                                                                                                      |                                                                                            |  |  |
| WALLS                     | WEATHER PROOF TEXTURED PAINT                                     |                     |                                                                             |                                                                                                      |                                                                                            |  |  |
| FLOOR                     | CERAMIC TILES (ANTI-SKID)                                        | WALLS               | MARBLE/GRANITE CLADDING &<br>ACRYLIC EMULSION PAINT                         | ELECTRICAL                                                                                           |                                                                                            |  |  |
| CEILING                   | OIL BOUND DISTEMPER                                              | FLOOR<br>CEILING    | GRANITE/ MARBLE OIL BOUND DISTEMPER                                         | ELECTRICAL FITTINGS<br>& FIXTURES                                                                    | MODULAR SWITCHES & SOCKETS,<br>COPPER WIRING FOR LIGHT & POWER                             |  |  |
|                           |                                                                  |                     |                                                                             |                                                                                                      |                                                                                            |  |  |

DOORS/WINDOWS

BED ROOMS