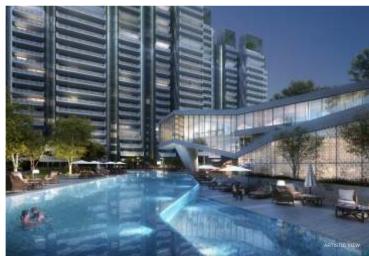

## well designed community living

Gated complex with 3 tier advance security system

Over 75% of green and open space

Cosy 2 and 3 BHK apartments

G+18 towers inspired by new age straight line modern architecture

Impressive building facade with intricate jali-work

Super club house with swimming pool

Easy accessibility to all your every day needs

Planned jogging and cycling track

A green conscious eco-friendly development with rain water harvesting and energy saving practices

## an alluring landscapes of greens and blues

Beautifully landscaped forecourt

Multi-level landscaping inside the complex

Abundant floral beds and water bodies

**Dedicated** garden and play area for little ones

Fitness trail and bicycle track

Efficient security system

**Modern** waste management plant and rainwater harvesting unit

**Energy** saving equipments & fixtures in common and outdoor area

## AS LIVELY AS IT GETS

club centra:
a stylish
blend of
fitness, wellness
and leisure

Swimming pool and kids splash pool

Spa and beauty saloon

Tennis and basket ball court

Billiards room

Gymnasium and organic café

**Dedicated** area for aerobics and yoga

Bar-be-que spots and party lawns

Multi-purpose integrated community space

Fully air conditioned living/dining room and bedroom

**Optimum** space utilization

**Large** french size windows for ample sunlight and serene views