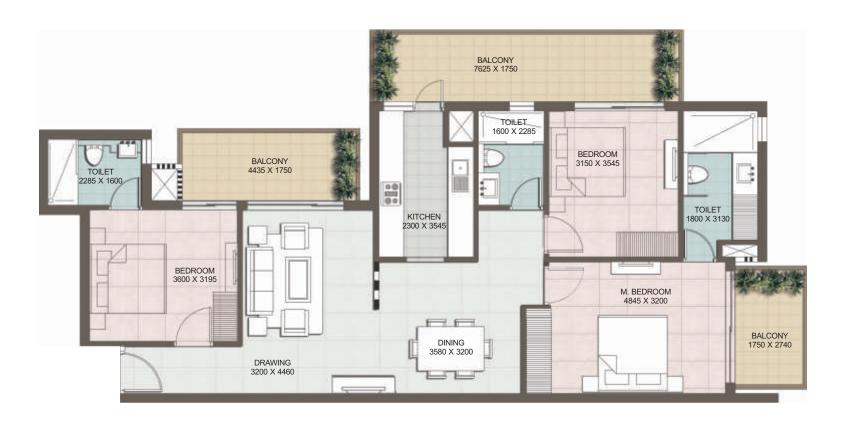

Choice of garden facing & vibrant city skyline

Modular kitchen

**High** quality modern fixtures and fittings

3 BHK - 1745 SQ. FT. APARTMENTS

2 BHK - 1300 SQ. FT. APARTMENTS