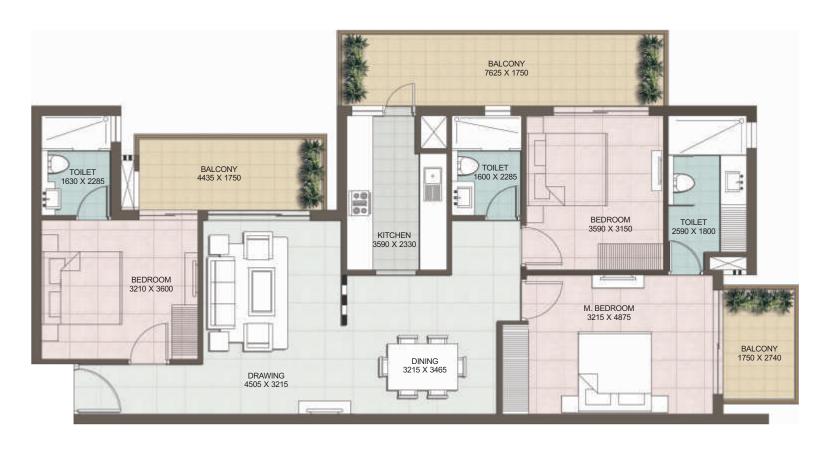

Choice of garden facing & vibrant city skyline

Modular kitchen

**High** quality modern fixtures and fittings

3 BHK - 1745 SQ. FT. APARTMENTS

2 BHK - 1300 SQ. FT. APARTMENTS