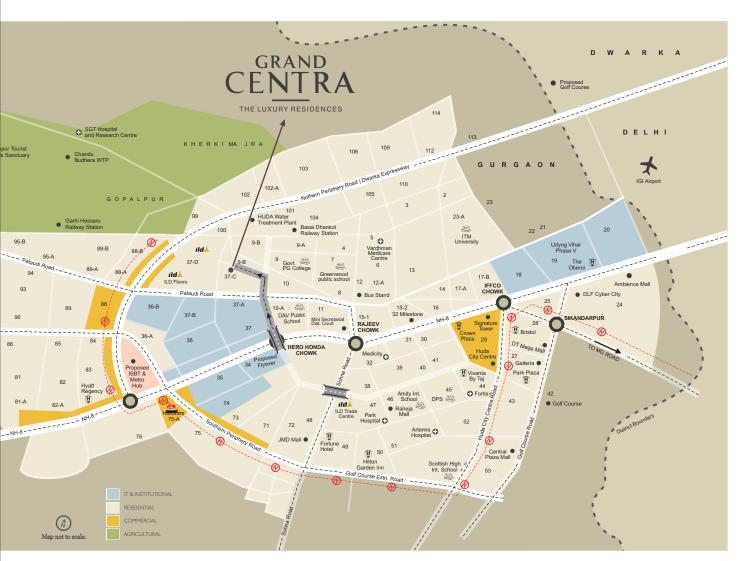

## the central location

Located in the pioneer sector of New Gurgaon, Sector 37 C

In close vicinity with Hero Honda Chowk, Dwarka Expressway, NH 8 and the upcoming Kundli-Manesar Palwal (KMP) Expressway

Very close to proposed metro station and ISBT

Conveniently located to fulfill all your everyday needs

**Delhi and IGI Airport** to become easily accessible after Dwarka Expressway becomes operational.

Rechristened as 'New Gurgaon', Sector 37 is booming with commercial/institutional development, thriving with IT/ITES sectors, corporate offices, shopping malls, markets etc.

#### Key Legends:

| Pataudi Road            | Walking Distance |
|-------------------------|------------------|
| Hero Honda Chowk        | 5 mins.          |
| Dwarka Expressway       | 5 mins.          |
| The Medicity            | 10 mins.         |
| Huda City Metro Station | 15 mins.         |
| Ambience Mall           | 15 mins.         |
| IGI Airport             | 20 mins.         |