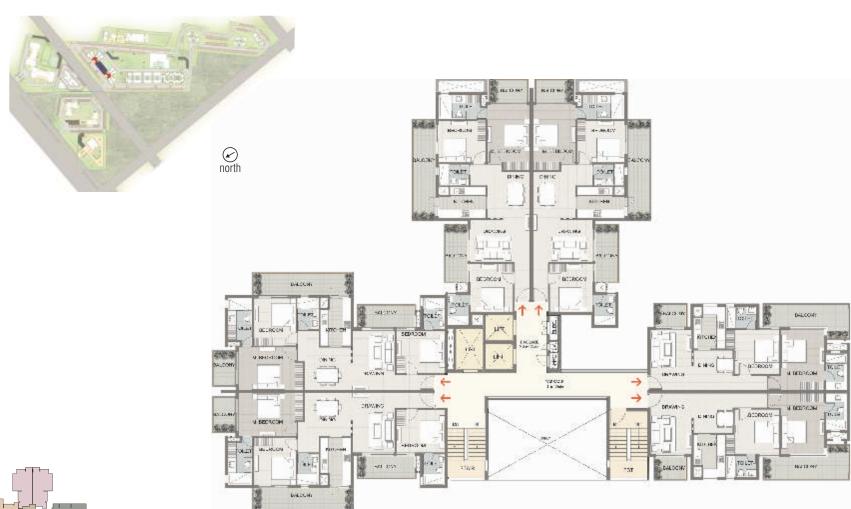

## THE PLANS

## GRAND

#### Legends

- . ENTRY
- B. EXIT
- C. LANDSCAPED FORECOURT
- D. CENTRAL GREEN
- E. SWIMMING POOL
- F. CLUB
- G. TENNIS COURT

- H. BADMINTON COURTS
- I. DROP OFF
- J. JOGGING/BICYCLE TRACK
- K. ENTRANCE & EXIT FROM UNDERGROUND PARKING
- L. PARKING
- M. OTHER DEVEPLOMENT