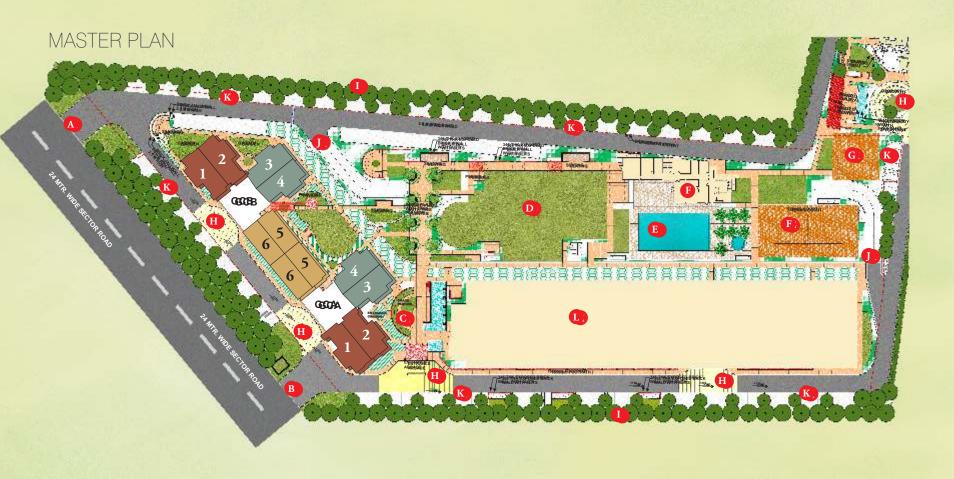

#### Legends

- . ENTRY
- B. EXIT
- C. LANDSCAPED FORECOURT
- D. CENTRAL GREEN
- E. SWIMMING POOL
- F. CLUB
- G. TENNIS COURT

- H. BADMINTON COURTS
- I. DROP OFF
- J. JOGGING/BICYCLE TRACK
- K. ENTRANCE & EXIT FROM UNDERGROUND PARKING
- L. PARKING
- M. OTHER DEVEPLOMENT