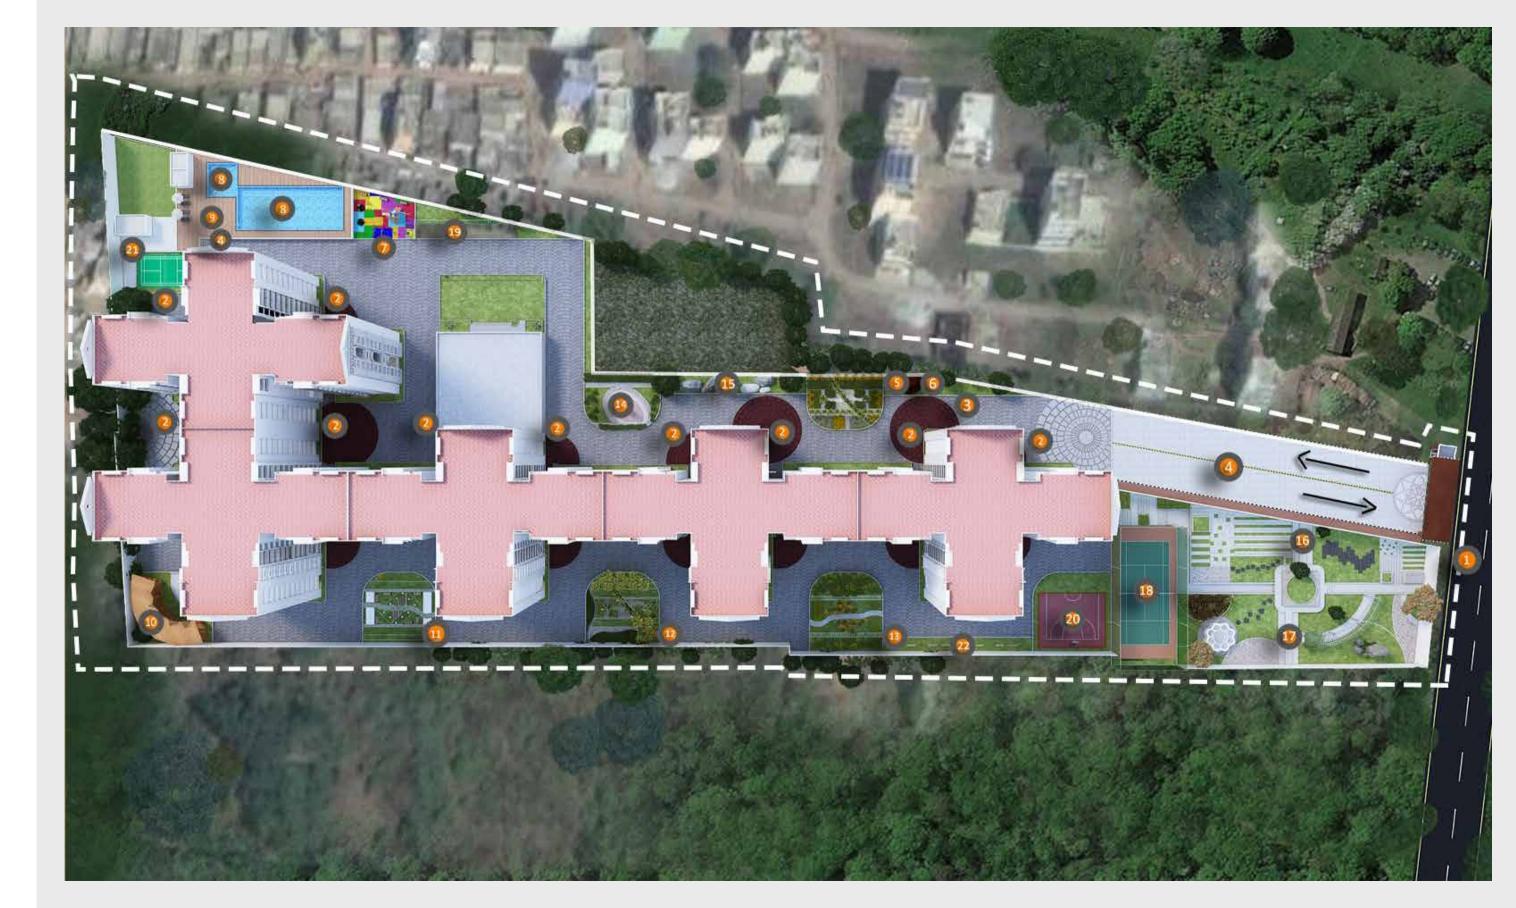

#### Master Plan

1. Entry & Exit Canopy 6. Cycling Track

2. Security Kiosk 7. Sitting Plaza

3. Clubhouse 8. Garden Benches

4. Swimming Pool 9. Outdoor Fitness Plaza

5. Jogging Track 10. Transformers

no Track 11. S.T.P.

12. Lawn

13. O.W.C.

14. Senior Citizen's Plaza

15. Kids Play Arena