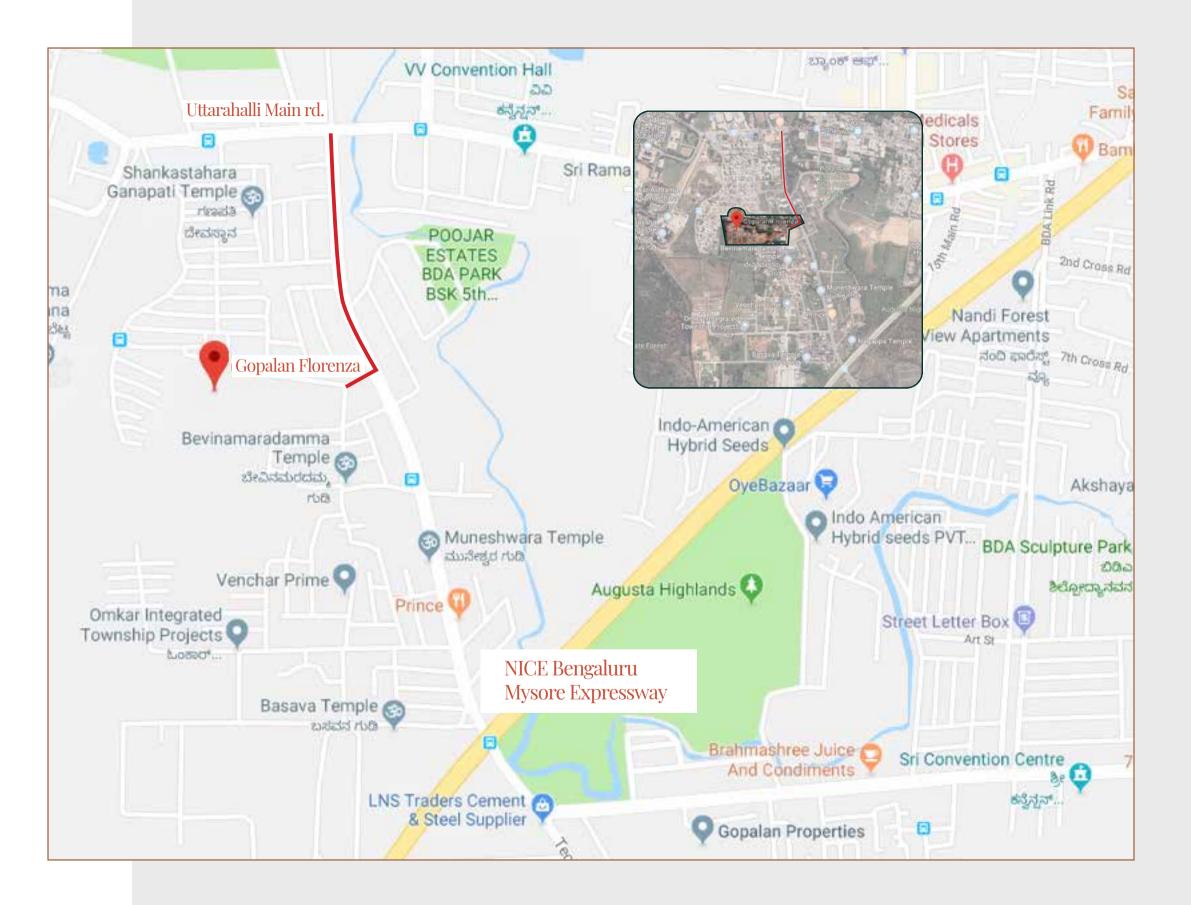

5 MIN RNS Institute of Technology

Metro Station

5 MIN BGS Gobal Hospital

School