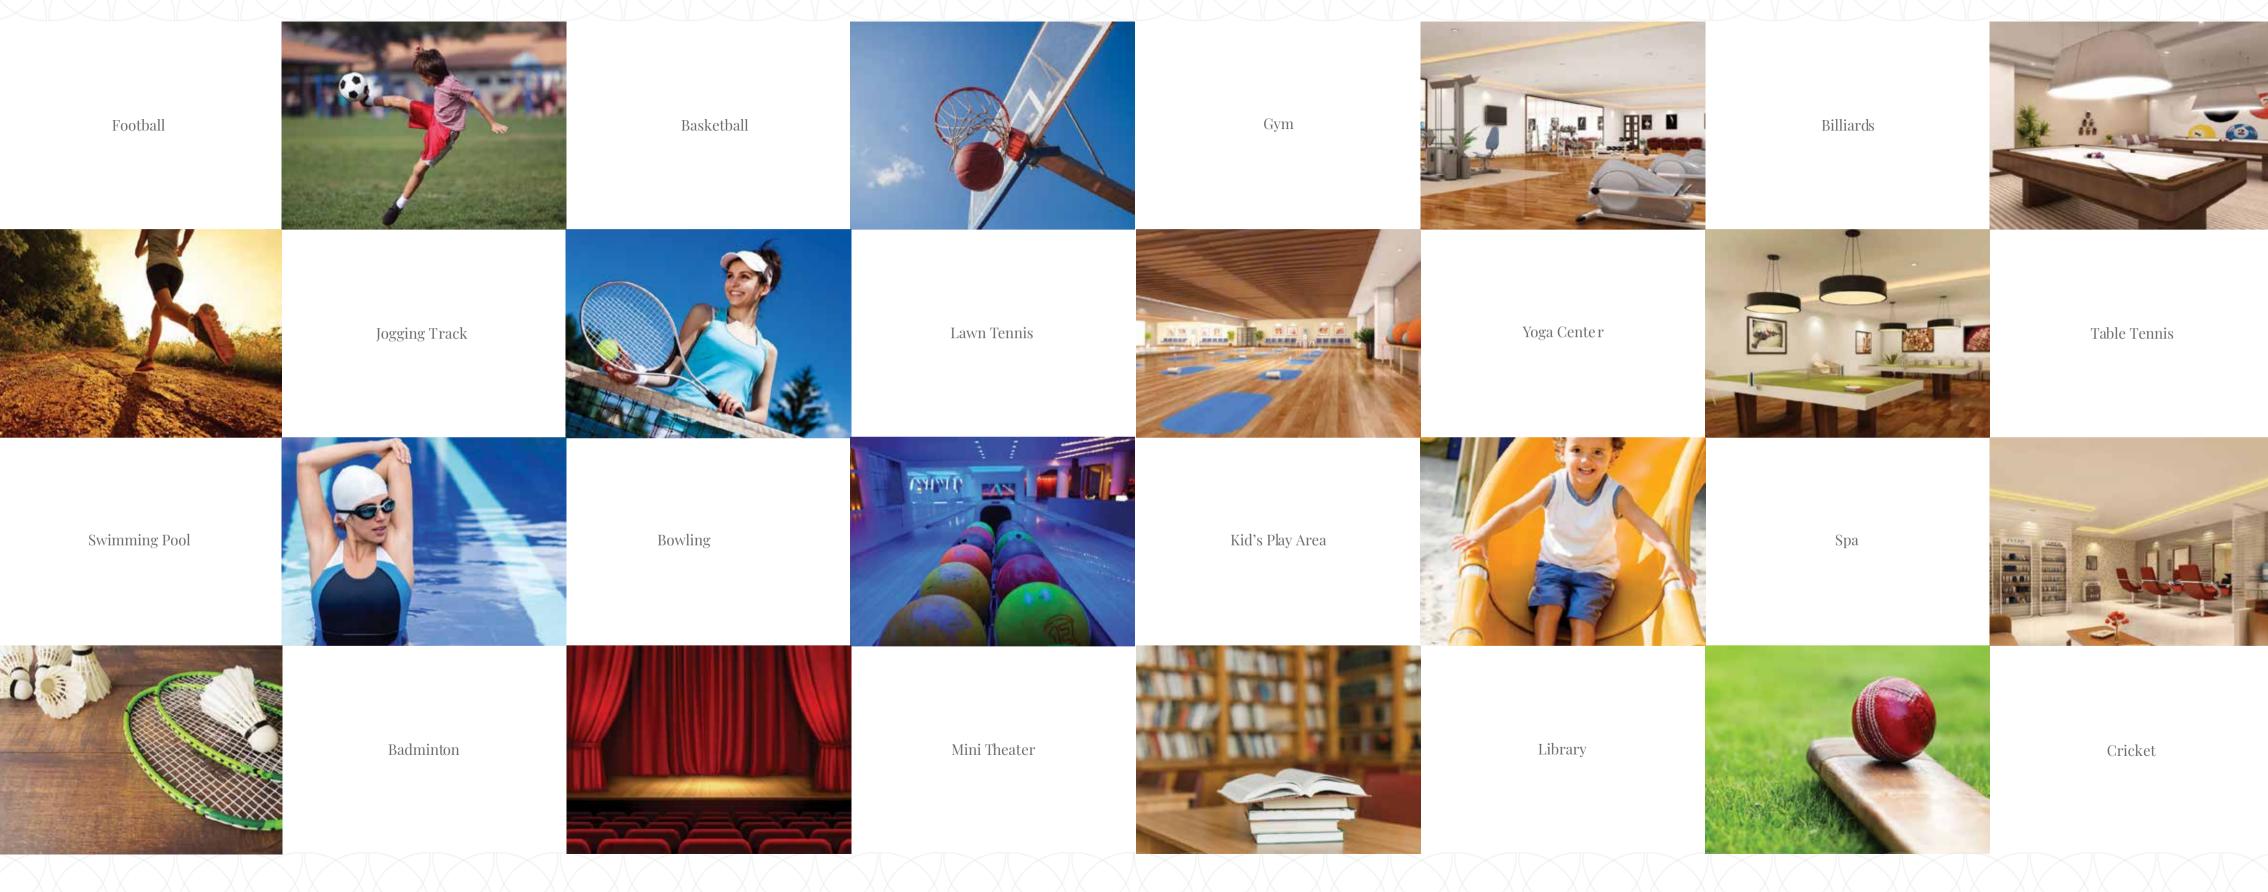

#### Inside Club House

Hall | Gym | Aerobics | Yoga | Meditation | Kids Activity | Billiards | Indoor Games | Cards Room | Business Center | Departmental Store

RERA NO: PR/181016/002723

Level 1 to 12

Typical floor key plan

#### CLUB LIFE @ VENETIAN

A full-fledged clubhouse that includes indoor games, meditation, an exquisite multi-purpose hall, children's play area, Badminton, shopping and much more. Spend some time at the clubhouse and recharge yourself after a hectic day at work.

#### COMMON FACILITIES

- Well-equipped clubhouse
- Swimming pool
- Children's play area