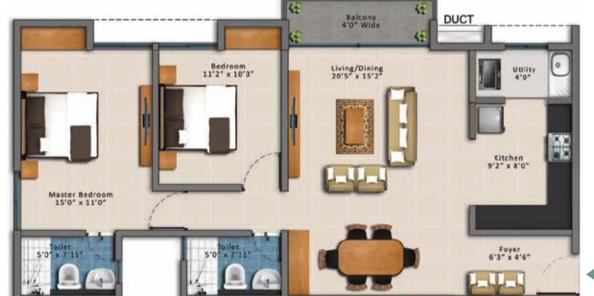

Level 1 to 12

Block - A

G + 11 Floors

Typical floor key plan

| 3BHK AREA | C.A -1194 Sq.ft.  | N        |
|-----------|-------------------|----------|
|           | SBUA -1592 Sq.ft. | <b>▼</b> |

Disclaimer: 1. All dimensions are in metric, measured to wall finishes. 2. All materials, dimensions & drawings are approximate. 3. Information is subject to changes without notice, at developer's absolute discretion. 4. Actual area may vary from the stated area. 5. Drawings are not for scale. 6. All images used are for illustrative purpose only and do not repesent the actual size, features, specificatons, fittings, and furnishings. 7. The developer reserves the right to make revisions/ alterations at it's absolute discretion any liability whatsoever.