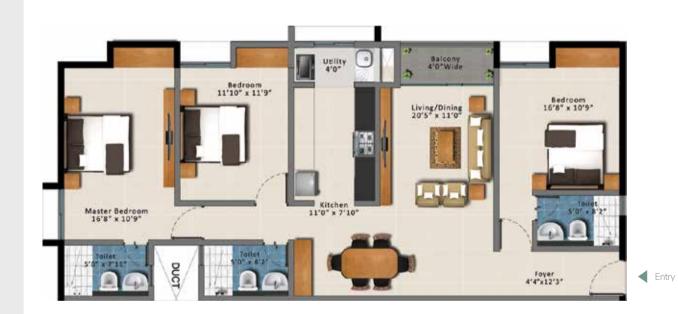

Level 1 to 12

Block - A

G + 11 Floors

Typical floor key plan

| 3BHK AREA | C.A -1194 Sq.ft.  | N        |
|-----------|-------------------|----------|
|           | SBUA -1592 Sq.ft. | <b>▼</b> |

Disclaimer: 1. All dimensions are in metric, measured to wall finishes. 2. All materials, dimensions & drawings are approximate. 3. Information is subject to changes without notice, at developer's absolute discretion. 4. Actual area may vary from the stated area. 5. Drawings are not for scale. 6. All images used are for illustrative purpose only and do not repesent the actual size, features, specificatons, fittings, and furnishings. 7. The developer reserves the right to make revisions/ alterations at it's absolute discretion any liability whatsoever.