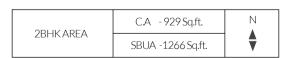

Level 1 to 12

Block - A

G + 11 Floors

Typical floor key plan

| 3BHK AREA | C.A -1194 Sq.ft.  | N        |
|-----------|-------------------|----------|
|           | SBUA -1592 Sq.ft. | <b>▼</b> |

Disclaimer: 1. All dimensions are in metric, measured to wall finishes. 2. All materials, dimensions & drawings are approximate. 3. Information is subject to changes without notice, at developer's absolute discretion. 4. Actual area may vary from the stated area. 5. Drawings are not for scale. 6. All images used are for illustrative purpose only and do not repesent the actual size, features, specificatons, fittings, and furnishings. 7. The developer reserves the right to make revisions/ alterations at it's absolute discretion any liability whatsoever.