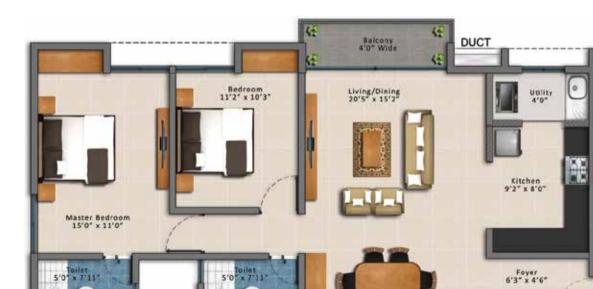

Level 1 to 12

Block - A

G + 11 Floors

Typical floor key plan

| 3BHK AREA | C.A -1194 Sq.ft.  | N        |
|-----------|-------------------|----------|
|           | SBUA -1592 Sq.ft. | <b>▼</b> |

Disclaimer: 1. All dimensions are in metric, measured to wall finishes. 2. All materials, dimensions & drawings are approximate. 3. Information is subject to changes without notice, at developer's absolute discretion. 4. Actual area may vary from the stated area. 5. Drawings are not for scale. 6. All images used are for illustrative purpose only and do not repesent the actual size, features, specificatons, fittings, and furnishings. 7. The developer reserves the right to make revisions/ alterations at it's absolute discretion any liability whatsoever.