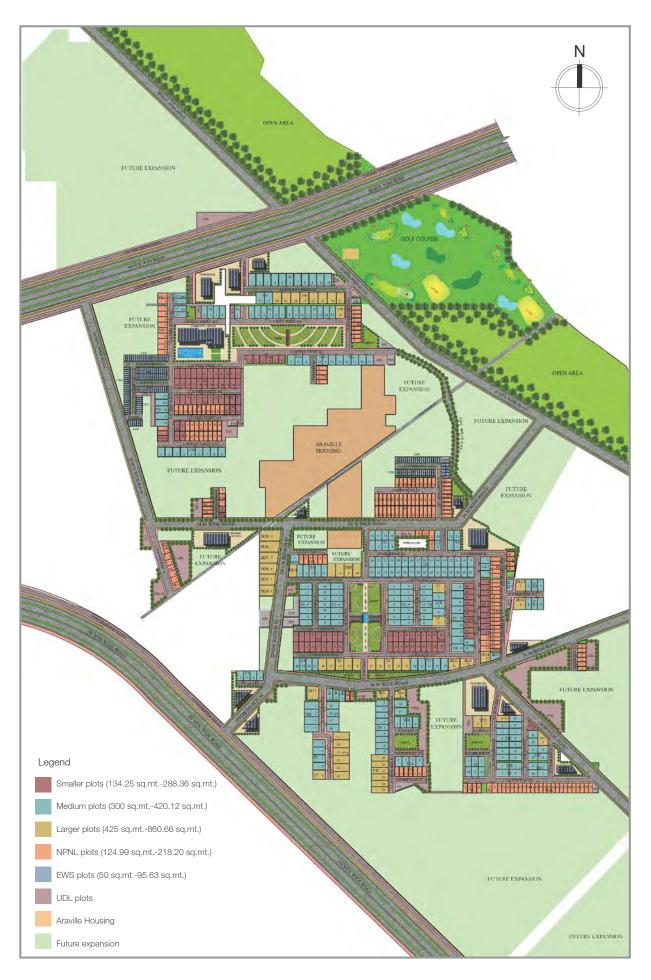

# A SPECIAL ADDRESS

**Location Map** 

MAP NOT TO SCALE

DGTCP Haryana has granted License No. 137 dated 27/08/2014 and Zoning Plan approved vide drawing number DG,TCP 4982 dated 18/11/2014 by Director, Town & Country Planning Department, Haryana, Chandigarh issued in favour of Revital Reality Pvt. Ltd. and others (subsidiary company of Supertech Ltd.) for development of Residential Plotted Colony on land measuring 102.6875 Acres situated in The Revenue Estate of village Naturangpur Sec-78, 79 & 79B of GMUC District Gurgaon. The Layout having 793 Residential Plots including 199 plots of NPNL, 159 plots of EWS, two Nursery schools, Two Primary schools, Five nursing homes, One Taxi stand, Two beauty parlours, Two clinics, Two ATM and Community centre

# SITE PLAN