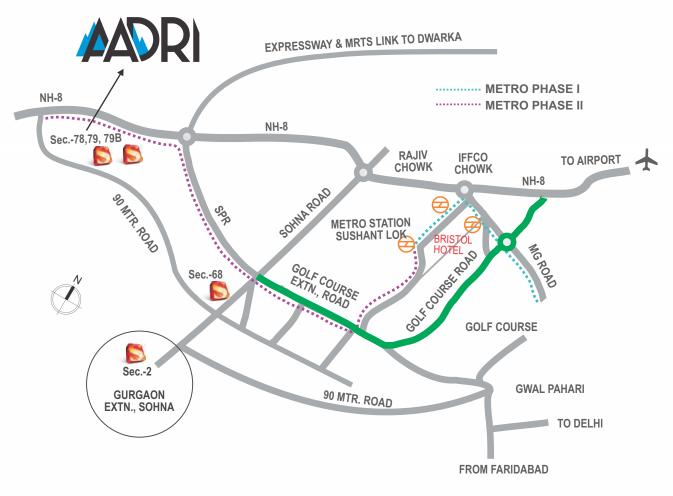

# A SPECIAL ADDRESS

**Location Map** 

MAP NOT TO SCALE

DGTCP Haryana has granted License No. 137 dated 27/08/2014 and Zoning Plan approved vide drawing number DG,TCP 4982 dated 18/11/2014 by Director, Town & Country Planning Department, Haryana, Chandigarh issued in favour of Revital Reality Pvt. Ltd. and others (subsidiary company of Supertech Ltd.) for development of Residential Plotted Colony on land measuring 102.6875 Acres situated in The Revenue Estate of village Naturangpur Sec-78, 79 & 79B of GMUC District Gurgaon. The Layout having 793 Residential Plots including 199 plots of NPNL, 159 plots of EWS, two Nursery schools, Two Primary schools, Five nursing homes, One Taxi stand, Two beauty parlours, Two clinics, Two ATM and Community centre