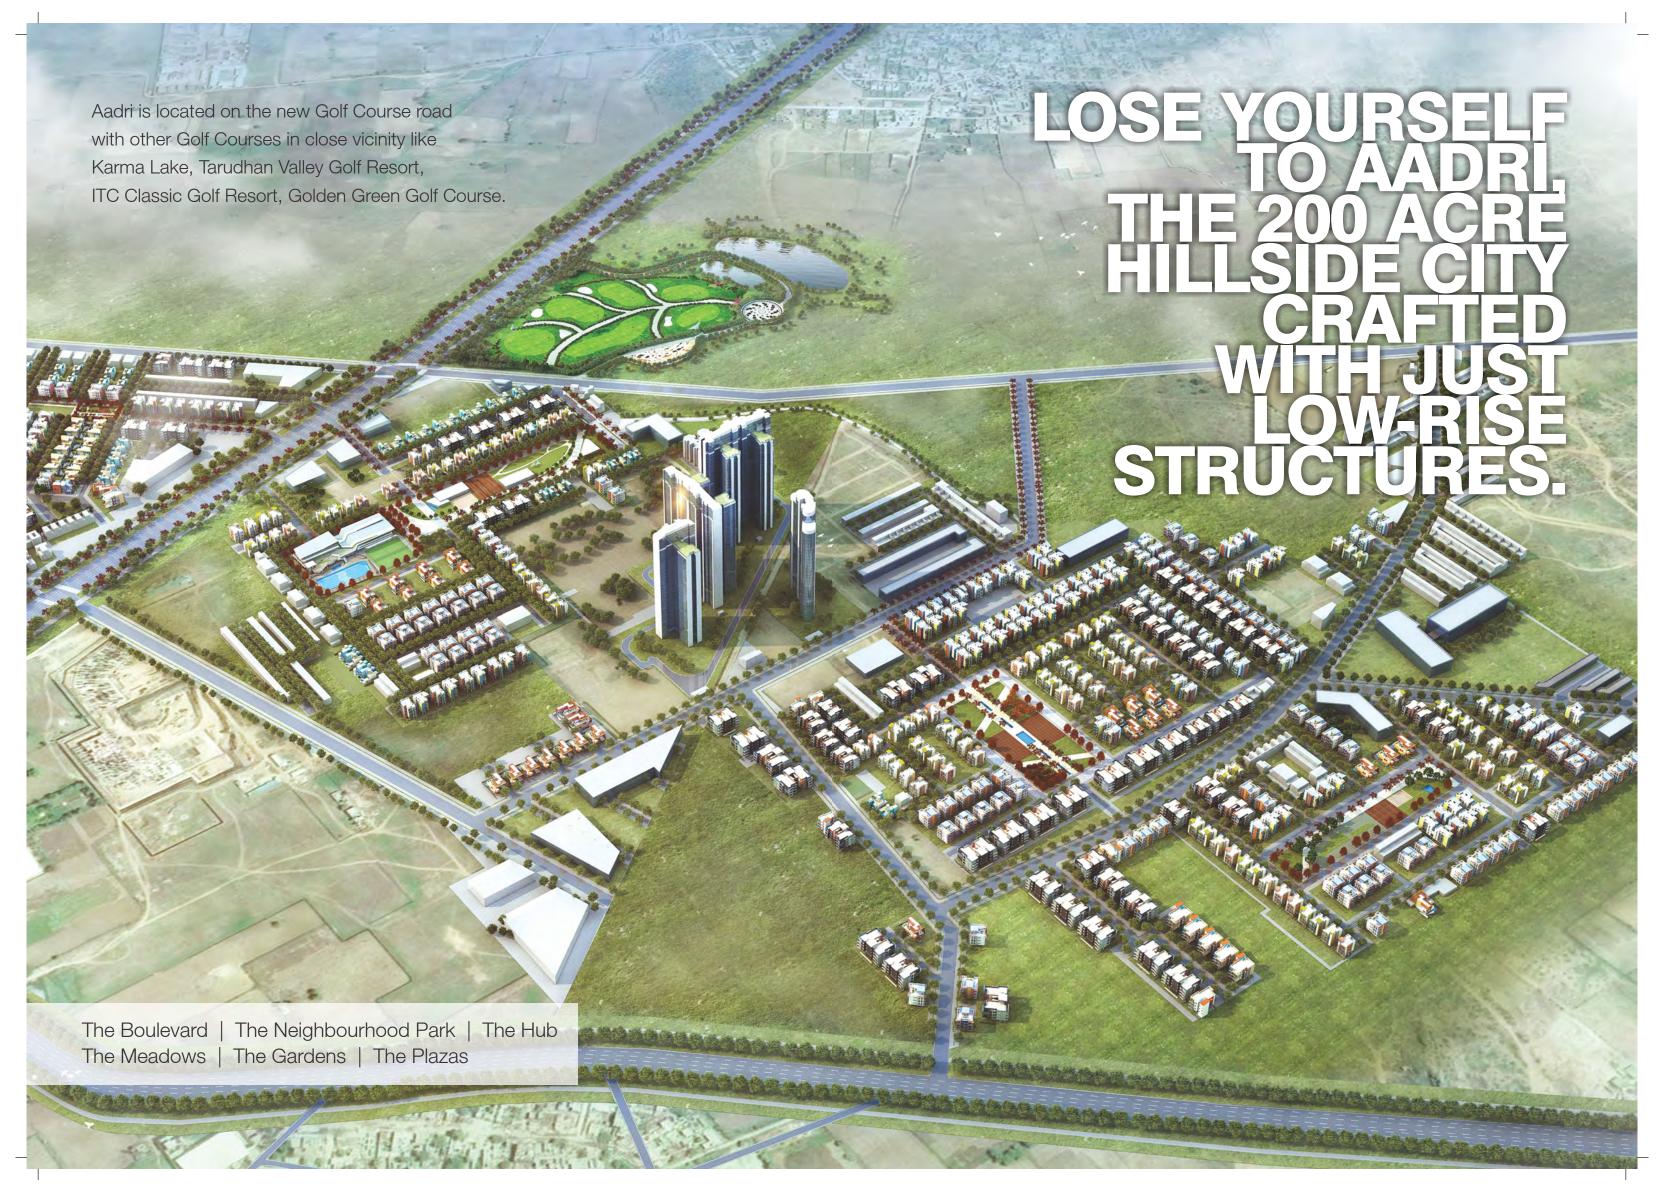

any of Supertech Ltd.) for development of Residential Plotted Colony on land measuring 102.6875 Acres situated in The Revenue Estate of village Naturangpur Sec-78, 79 & 79B of GMUC District Gurgaon. The Layout having 793 Residential Plots including 199 plots of NPNL, 159 plots of EWS, two Nursery schools, Two Primary schools, Five nursing homes, One Taxi stand, Two beauty parlours, Two clinics, Two ATM and Community centre

\*Conditions apply. All buildings, information, specification, etc. are tentative and subject to variation and modification by the company or the competent authorities sanctioning such plans. Images are for representative purpose on 1 sq. mtr. is equal to 1.196 sq. yd and 1 sq. mtr. is equal to 10.764 sq. ft. Note: The details of approvals may be seen in our office.









# OPEN SPACE STRATEGY

At Aadri, we believe that home is a place that reflects you. Your nature and your inclination towards nature. Its proximity to Aravalli suggests that nothing will come in between you and the hills.

At Aadri, the open space strategy demonstrates the connective role of green routes and spaces in the masterplan. The four clusters of the masterplan are each centred around a central open space. This allows for equitable distribution of leisure opportunities in the various residential clusters while ensuring that open space is available to residents within a 5 minute walking radius.

So, come and live your natural dreams here.









# COMMUNITY FACILITIES. ALL WITHIN YOUR REACH.

Put yourself at the disposal of Aadri's way of life and services. Right from the bas