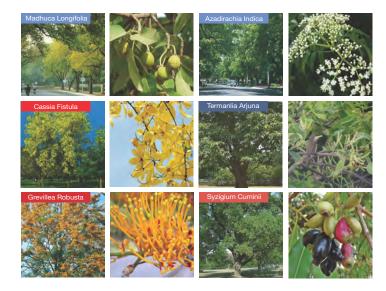

# Aadri's 6 steps of sustainable designing

At Aadri, native plants play a large role in maintaining the biodiversity of both flora and fauna.

AADRI A ONE OF ITS KIND DEVELOPMENT BY WORLD RENOWNED U.S. BASED ARCHITECTS, HOK.