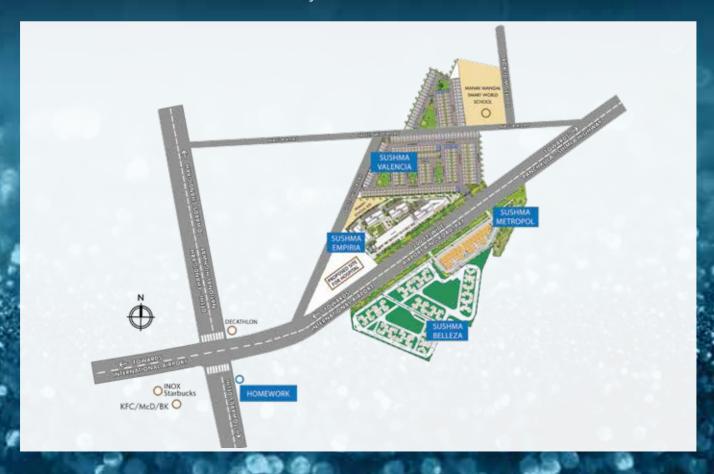

### A GREAT PLACE TO

SUSHMA Empiria is located on the 200ft wide airport road that connects you straight with the national highway to Haryana, Chandigarh, Shimla, Punjab and Delhi. So if you are in a hurry to catch a flight or take a road trip to visit your family in these places then the path will be comfortable and convenient for you.