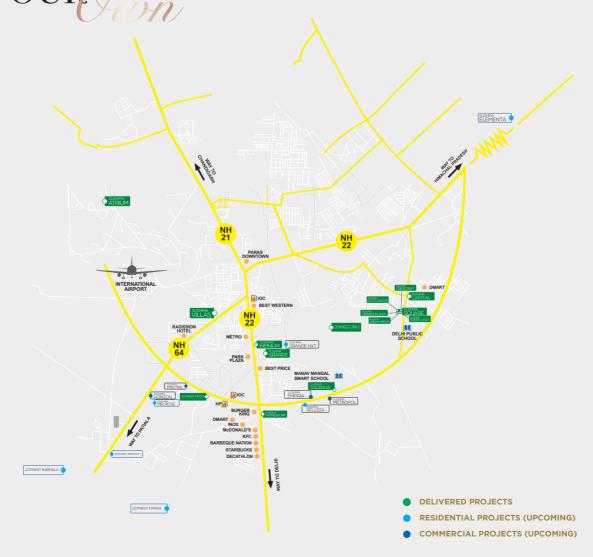

### A GREAT PLACE TO

SUSHMA Empiria is located on the 200ft wide airport road that connects you straight with the national highway to Haryana, Chandigarh, Shimla, Punjab and Delhi. So if you are in a hurry to catch a flight or take a road trip to visit your family in these places then the path will be comfortable and convenient for you.