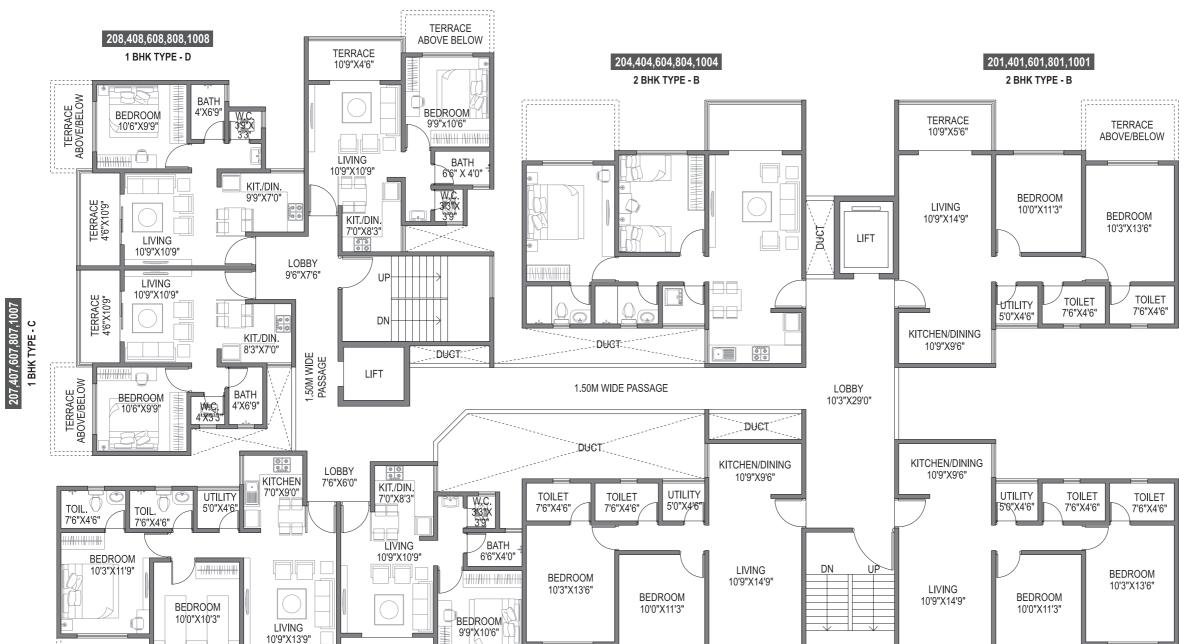

2ND, 4TH, 6TH, 8TH & 10TH FLOOR PLAN

TERRACE

203,403,603,803,1003

2 BHK TYPE - B

ABOVE/BELOW

TERRACE

ABOVE/BELOW

TERRACE

10'9"X5'6"

209,409,609,809,1009 1 BHK TYPE - A

TERRACE 10'9" X 7'9"

205,405,605,805,1005

1 BHK TYPE - B

| FLAT NOS                                                                                 | TYPE    | CARPET<br>(SQ.FT.) | TERRACE<br>(SQ. FT.) | TOTAL CARPET =<br>CARPET+ TERRACE<br>(SQ.FT.) | BUILT UP FOR SALE<br>IN SQ.FT |
|------------------------------------------------------------------------------------------|---------|--------------------|----------------------|-----------------------------------------------|-------------------------------|
| 201,401,601,801,1001, 202,402,602,802,1002<br>203,403,603,803,1003, 204,404,604,804,1004 | 2 BHK B | 646                | 59                   | 705                                           | 952                           |
| 205,405,605,805,1005                                                                     | 1 BHK B | 367                | 83                   | 450                                           | 608                           |
| 206,406,606,806,1006                                                                     | 2 BHK A | 578                | 53                   | 631                                           | 852                           |
| 207,407,607,807,1007                                                                     | 1 BHK C | 356                | 50                   | 406                                           | 548                           |
| 208,408,608,808,1008                                                                     | 1BHK D  | 377                | 50                   | 427                                           | 576                           |
| 209,409,609,809,1009                                                                     | 1BHK A  | 367                | 50                   | 417                                           | 563                           |

**TERRACE** 

10'9"X5'0"

TERRACE

ABOVE /BELOW

206,406,606,806,1006

2 BHK TYPE - A

TERRACE

ABOVE/BELOW

TERRACE

10'9"X5'6"

202,402,602,802,1002

2 BHK TYPE - B

309,509,909,1109,1309 1 BHK TYPE - A

3RD, 5TH, 9TH, 11TH & 13TH FLOOR PLAN

| FLAT NOS                                                                                     | TYPE    | CARPET<br>(SQ.FT.) | TERRACE<br>(SQ. FT.) | TOTAL CARPET =<br>CARPET+ TERRACE<br>(SQ.FT.) | BUILT UP FOR SALE<br>IN SQ.FT |
|----------------------------------------------------------------------------------------------|---------|--------------------|----------------------|-----------------------------------------------|-------------------------------|
| 301,501,901,1101,1301, 302,502,902,1102,1302<br>303,503,903,1103,1303, 304,504,904,1104,1304 | 2 BHK B | 646                | 68                   | 714                                           | 964                           |
| 305,505,905,1105,1305                                                                        | 1 BHK B | 367                | 44                   | 411                                           | 555                           |
| 306,506,906,1106,1306                                                                        | 2 BHK A | 578                | 56                   | 634                                           | 856                           |
| 307,507,907,1107,1307                                                                        | 1 BHK C | 356                | 44                   | 400                                           | 540                           |
| 308,508,908,1108,1308                                                                        | 1BHK D  | 377                | 44                   | 421                                           | 568                           |
| 309,509,909,1109,1309                                                                        | 1BHK A  | 367                | 44                   | 411                                           | 555                           |