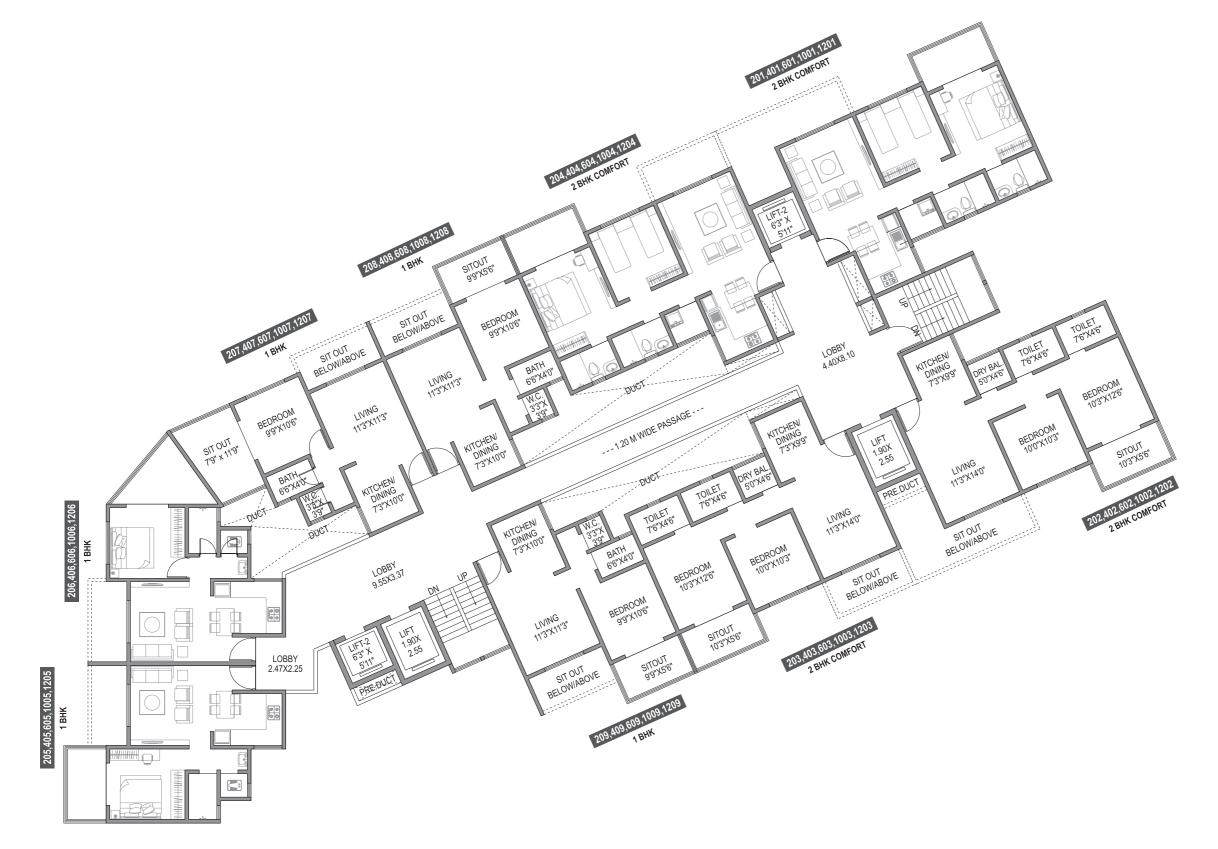

2ND, 4TH, 6TH, 8TH & 10TH FLOOR PLAN

TERRACE

203,403,603,803,1003

2 BHK TYPE - B

ABOVE/BELOW

TERRACE

ABOVE/BELOW

TERRACE

10'9"X5'6"

209,409,609,809,1009 1 BHK TYPE - A

TERRACE 10'9" X 7'9"

205,405,605,805,1005

1 BHK TYPE - B

| FLAT NOS                                                                                 | TYPE    | CARPET<br>(SQ.FT.) | TERRACE<br>(SQ. FT.) | TOTAL CARPET =<br>CARPET+ TERRACE<br>(SQ.FT.) | BUILT UP FOR SALE<br>IN SQ.FT |
|------------------------------------------------------------------------------------------|---------|--------------------|----------------------|-----------------------------------------------|-------------------------------|
| 201,401,601,801,1001, 202,402,602,802,1002<br>203,403,603,803,1003, 204,404,604,804,1004 | 2 BHK B | 646                | 59                   | 705                                           | 952                           |
| 205,405,605,805,1005                                                                     | 1 BHK B | 367                | 83                   | 450                                           | 608                           |
| 206,406,606,806,1006                                                                     | 2 BHK A | 578                | 53                   | 631                                           | 852                           |
| 207,407,607,807,1007                                                                     | 1 BHK C | 356                | 50                   | 406                                           | 548                           |
| 208,408,608,808,1008                                                                     | 1BHK D  | 377                | 50                   | 427                                           | 576                           |
| 209,409,609,809,1009                                                                     | 1BHK A  | 367                | 50                   | 417                                           | 563                           |

**TERRACE** 

10'9"X5'0"

TERRACE

ABOVE /BELOW

206,406,606,806,1006

2 BHK TYPE - A

TERRACE

ABOVE/BELOW

TERRACE

10'9"X5'6"

202,402,602,802,1002

2 BHK TYPE - B

309,509,909,1109,1309 1 BHK TYPE - A

3RD, 5TH, 9TH, 11TH & 13TH FLOOR PLAN

| FLAT NOS                                                                                     | TYPE    | CARPET<br>(SQ.FT.) | TERRACE<br>(SQ. FT.) | TOTAL CARPET =<br>CARPET+ TERRACE<br>(SQ.FT.) | BUILT UP FOR SALE<br>IN SQ.FT |
|----------------------------------------------------------------------------------------------|---------|--------------------|----------------------|-----------------------------------------------|-------------------------------|
| 301,501,901,1101,1301, 302,502,902,1102,1302<br>303,503,903,1103,1303, 304,504,904,1104,1304 | 2 BHK B | 646                | 68                   | 714                                           | 964                           |
| 305,505,905,1105,1305                                                                        | 1 BHK B | 367                | 44                   | 411                                           | 555                           |
| 306,506,906,1106,1306                                                                        | 2 BHK A | 578                | 56                   | 634                                           | 856                           |
| 307,507,907,1107,1307                                                                        | 1 BHK C | 356                | 44                   | 400                                           | 540                           |
| 308,508,908,1108,1308                                                                        | 1BHK D  | 377                | 44                   | 421                                           | 568                           |
| 309,509,909,1109,1309                                                                        | 1BHK A  | 367                | 44                   | 411                                           | 555                           |