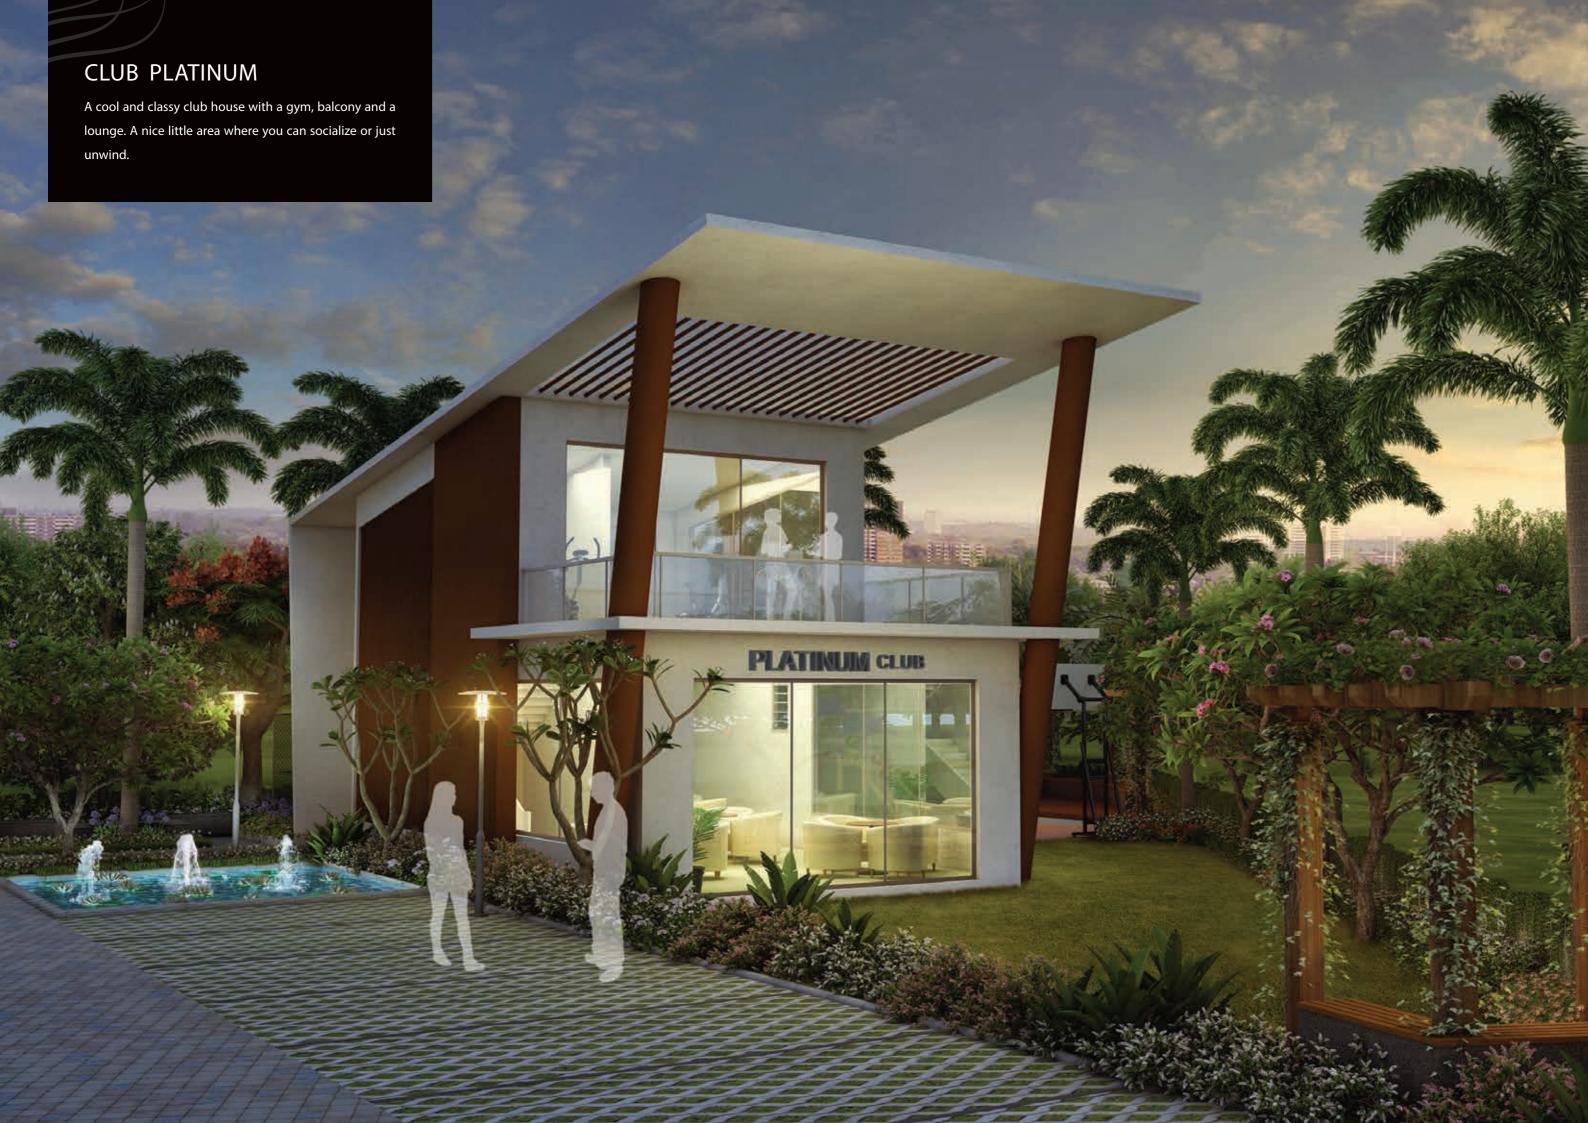

## **SPORTS & ENTERTAINMENT**

- » Multi-purpose hall
- » Indoor games
- » Jogging track
- » Pergola
- » Children's play area with sand-pit
- » Basketball court
- » Net cricket pitch
- » Party lawn with a buffet area
- Designer landscaped garden with sitouts
- » Senior citizen's sit-out area
- » Indoor gym
- Designer entrance lobby