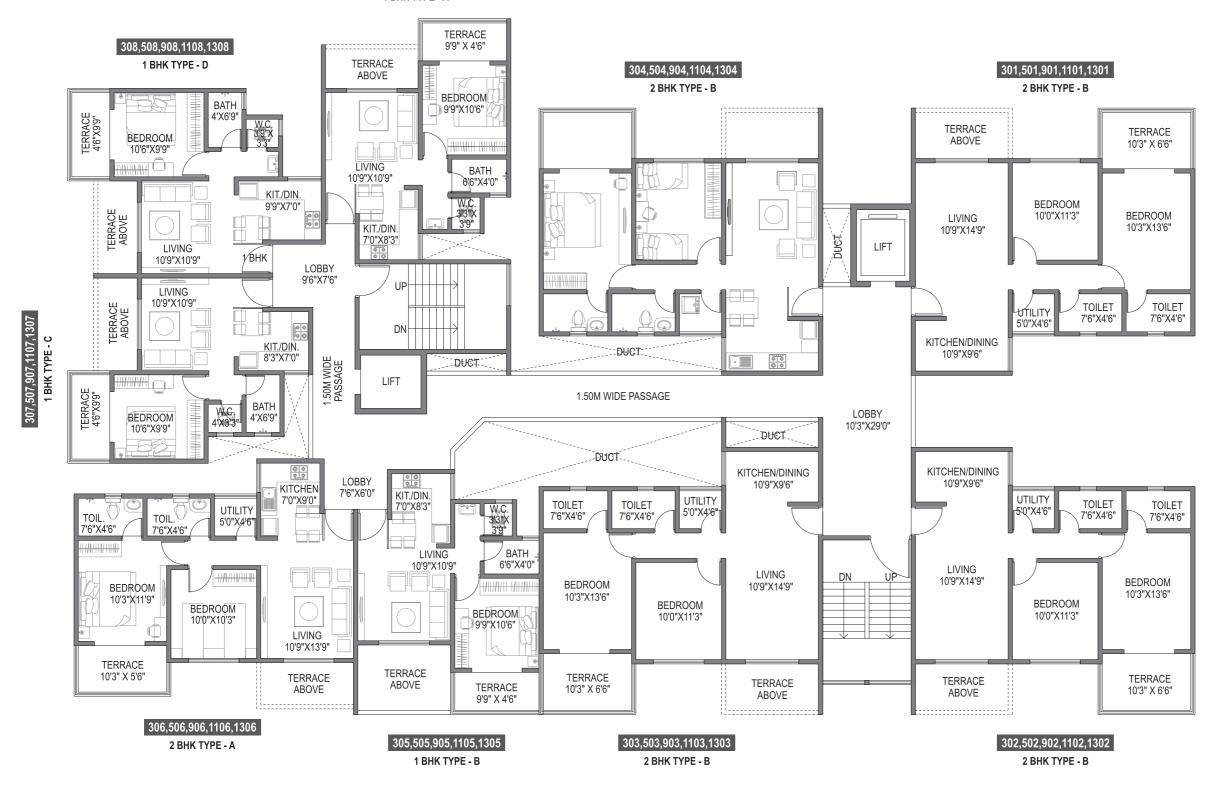

TERRACE

10'9"X5'6"

202,402,602,802,1002

2 BHK TYPE - B

309,509,909,1109,1309 1 BHK TYPE - A

3RD, 5TH, 9TH, 11TH & 13TH FLOOR PLAN

| FLAT NOS                                                                                     | TYPE    | CARPET<br>(SQ.FT.) | TERRACE<br>(SQ. FT.) | TOTAL CARPET =<br>CARPET+ TERRACE<br>(SQ.FT.) | BUILT UP FOR SALE<br>IN SQ.FT |
|----------------------------------------------------------------------------------------------|---------|--------------------|----------------------|-----------------------------------------------|-------------------------------|
| 301,501,901,1101,1301, 302,502,902,1102,1302<br>303,503,903,1103,1303, 304,504,904,1104,1304 | 2 BHK B | 646                | 68                   | 714                                           | 964                           |
| 305,505,905,1105,1305                                                                        | 1 BHK B | 367                | 44                   | 411                                           | 555                           |
| 306,506,906,1106,1306                                                                        | 2 BHK A | 578                | 56                   | 634                                           | 856                           |
| 307,507,907,1107,1307                                                                        | 1 BHK C | 356                | 44                   | 400                                           | 540                           |
| 308,508,908,1108,1308                                                                        | 1BHK D  | 377                | 44                   | 421                                           | 568                           |
| 309,509,909,1109,1309                                                                        | 1BHK A  | 367                | 44                   | 411                                           | 555                           |