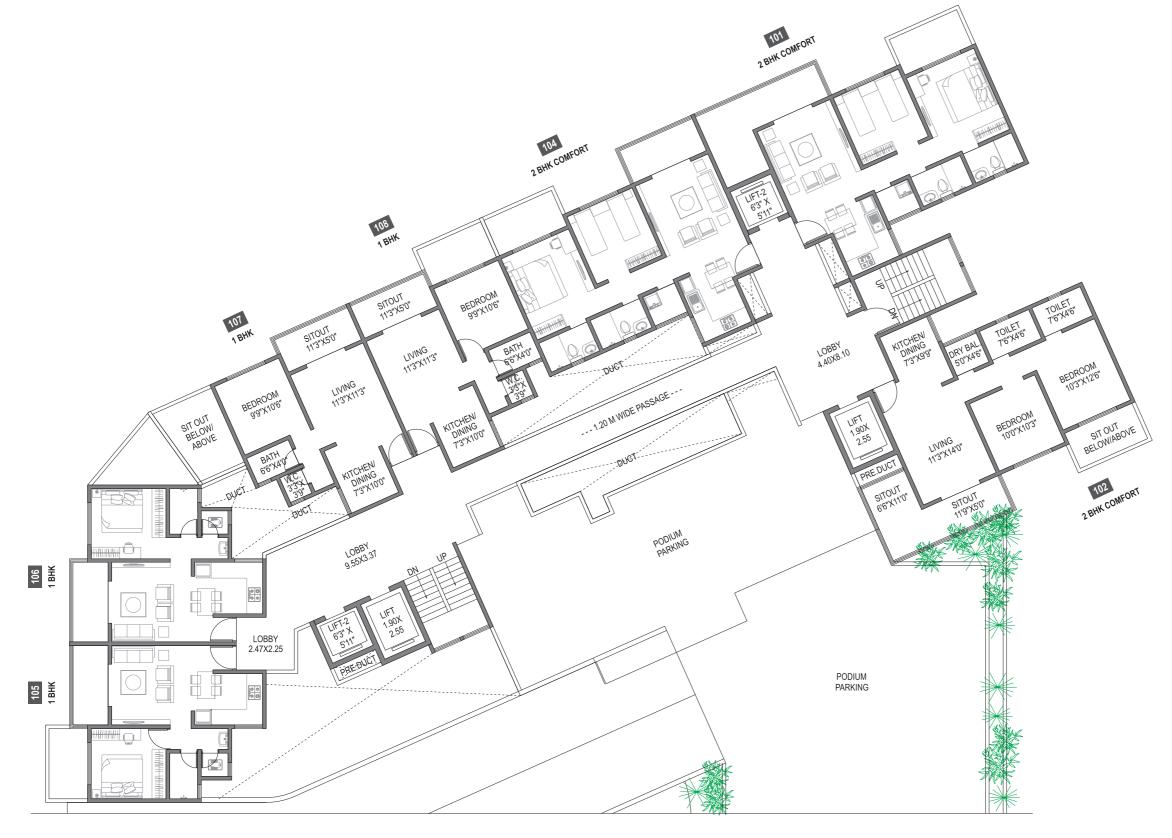

1ST FLOOR PLAN

| FLAT NOS | TYPE          | CARPET<br>(SQ.FT.) | TERRACE<br>(SQ. FT.) | TOTAL CARPET =<br>CARPET+ TERRACE<br>(SQ.FT.) | BUILT UP FOR SALE<br>IN SQ.FT |
|----------|---------------|--------------------|----------------------|-----------------------------------------------|-------------------------------|
| 101,102  | 2 BHK COMFORT | 606                | 129                  | 735                                           | 992                           |
| 104      | 2 BHK COMFORT | 606                | 55                   | 661                                           | 892                           |
| 105,108  | 1 BHK         | 392                | 55                   | 447                                           | 603                           |
| 106      | 1 BHK         | 392                | 55                   | 447                                           | 603                           |
| 107      | 1BHK          | 392                | 55                   | 447                                           | 603                           |