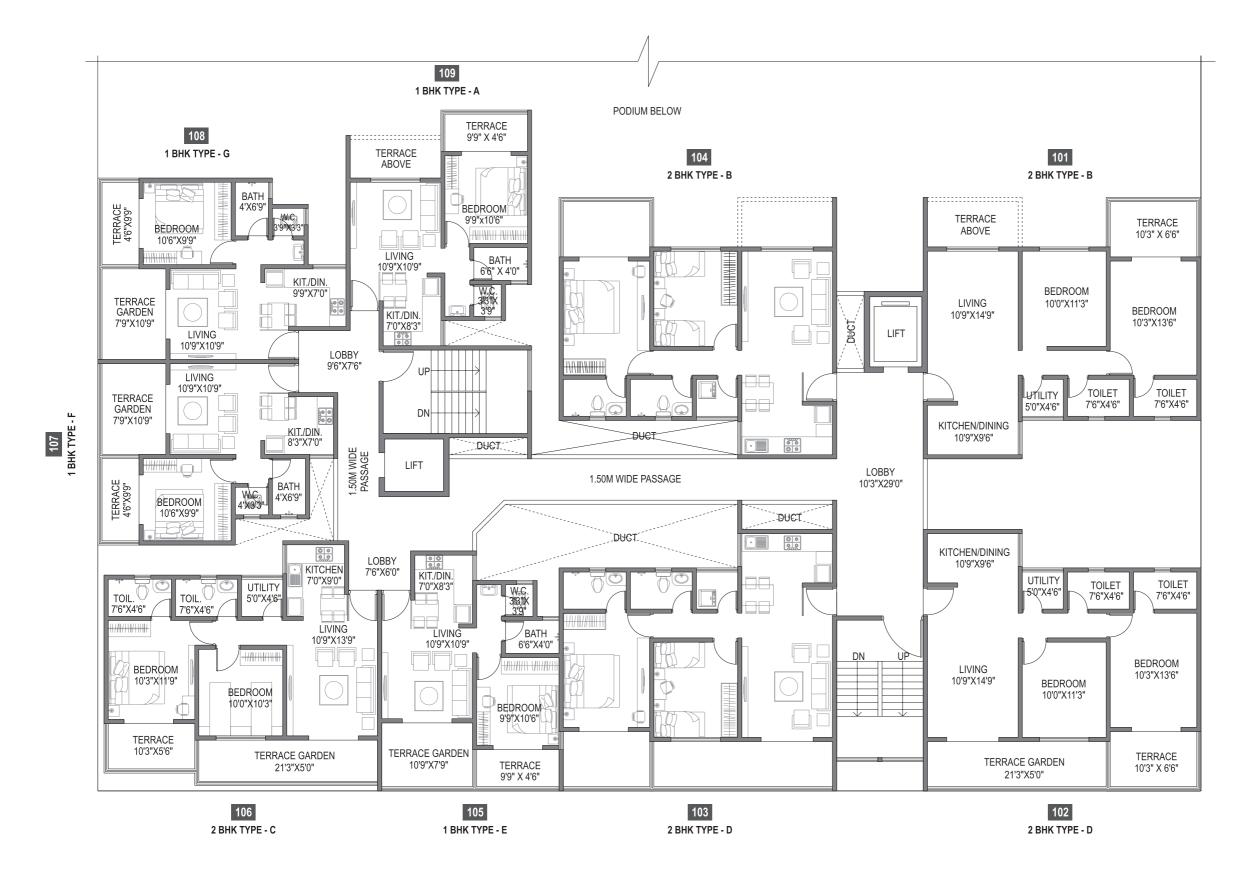

- 6. Children's bedroom
- 7. Master bedroom
- 8. Washroom attached to the master bedroom
- 9. Balcony attached to the master bedroom

'A' BUILDING

1ST FLOOR PLAN

| FLAT NOS | TYPE    | CARPET<br>(SQ.FT.) | TERRACE<br>(SQ. FT.) | TOTAL CARPET =<br>CARPET+ TERRACE<br>(SQ.FT.) | GARDEN AREA<br>SQ.FT | BUILT UP FOR SALE<br>(TOTAL CARPET+50%<br>TERRACE*1.35) SQ.FT |
|----------|---------|--------------------|----------------------|-----------------------------------------------|----------------------|---------------------------------------------------------------|
| 101,104  | 2 BHK B | 646                | 68                   | 714                                           | -                    | 964                                                           |
| 102,103  | 2 BHK D | 649                | 68                   | 717                                           | 115                  | 1045                                                          |
| 105      | 1 BHK E | 370                | 44                   | 414                                           | 83                   | 615                                                           |
| 106      | 2 BHK C | 581                | 56                   | 637                                           | 105                  | 931                                                           |
| 107      | 1 BHK F | 359                | 44                   | 403                                           | 83                   | 600                                                           |
| 108      | 1BHK G  | 380                | 44                   | 424                                           | 83                   | 628                                                           |
| 109      | 1BHK A  | 367                | 44                   | 411                                           | -                    | 555                                                           |