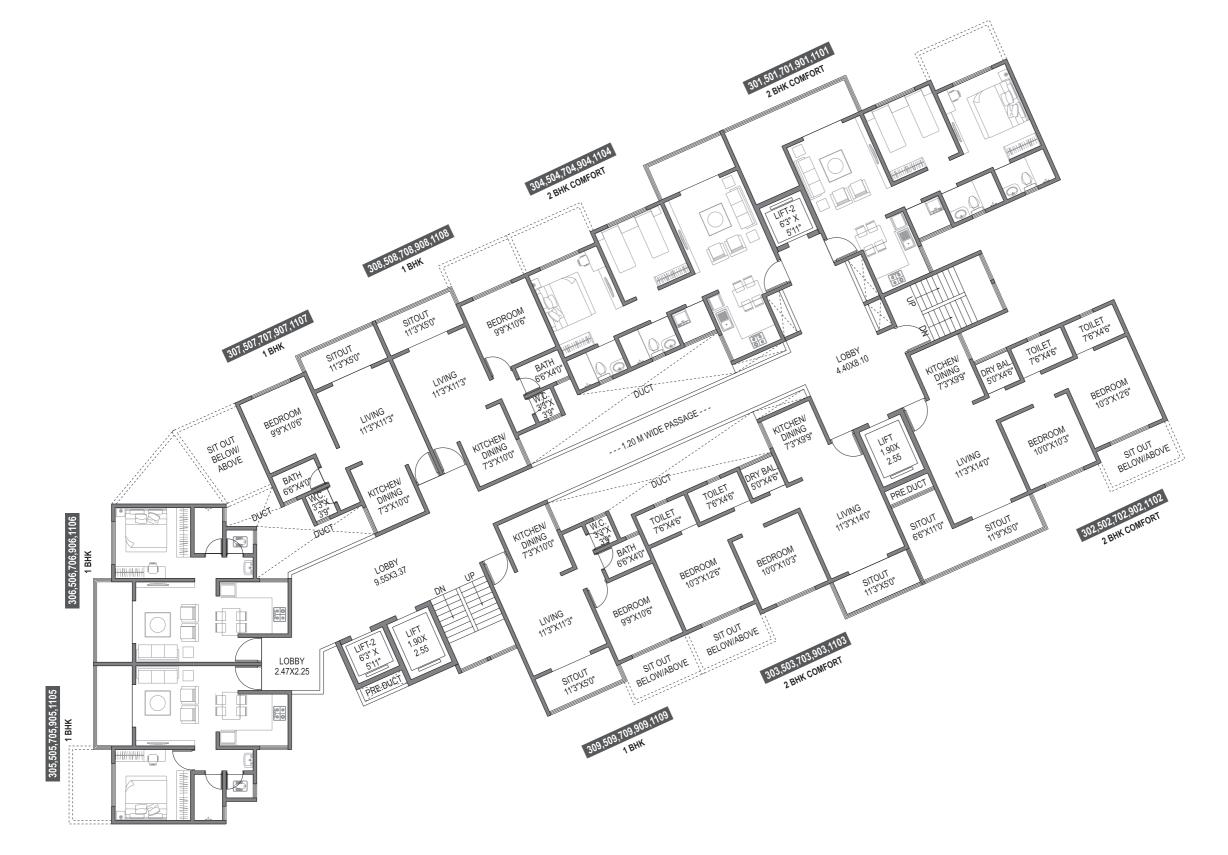

TERRACE

10'9"X5'6"

202,402,602,802,1002

2 BHK TYPE - B

309,509,909,1109,1309 1 BHK TYPE - A

3RD, 5TH, 9TH, 11TH & 13TH FLOOR PLAN

| FLAT NOS                                                                                     | TYPE    | CARPET<br>(SQ.FT.) | TERRACE<br>(SQ. FT.) | TOTAL CARPET =<br>CARPET+ TERRACE<br>(SQ.FT.) | BUILT UP FOR SALE<br>IN SQ.FT |
|----------------------------------------------------------------------------------------------|---------|--------------------|----------------------|-----------------------------------------------|-------------------------------|
| 301,501,901,1101,1301, 302,502,902,1102,1302<br>303,503,903,1103,1303, 304,504,904,1104,1304 | 2 BHK B | 646                | 68                   | 714                                           | 964                           |
| 305,505,905,1105,1305                                                                        | 1 BHK B | 367                | 44                   | 411                                           | 555                           |
| 306,506,906,1106,1306                                                                        | 2 BHK A | 578                | 56                   | 634                                           | 856                           |
| 307,507,907,1107,1307                                                                        | 1 BHK C | 356                | 44                   | 400                                           | 540                           |
| 308,508,908,1108,1308                                                                        | 1BHK D  | 377                | 44                   | 421                                           | 568                           |
| 309,509,909,1109,1309                                                                        | 1BHK A  | 367                | 44                   | 411                                           | 555                           |

7TH FLOOR PLAN

| FLAT NOS    | TYPE    | CARPET<br>(SQ.FT.) | TERRACE<br>(SQ. FT.) | TOTAL CARPET =<br>CARPET+ TERRACE<br>(SQ.FT.) | BUILT UP FOR SALE<br>IN SQ.FT |
|-------------|---------|--------------------|----------------------|-----------------------------------------------|-------------------------------|
| 701,702,704 | 2 BHK B | 646                | 68                   | 714                                           | 964                           |
| 705         | 1 BHK B | 367                | 44                   | 411                                           | 555                           |
| 706         | 2 BHK A | 578                | 56                   | 634                                           | 856                           |
| 707         | 1 BHK C | 356                | 44                   | 400                                           | 540                           |
| 708         | 1BHK D  | 377                | 44                   | 421                                           | 568                           |
| 709         | 1BHK A  | 367                | 44                   | 411                                           | 555                           |