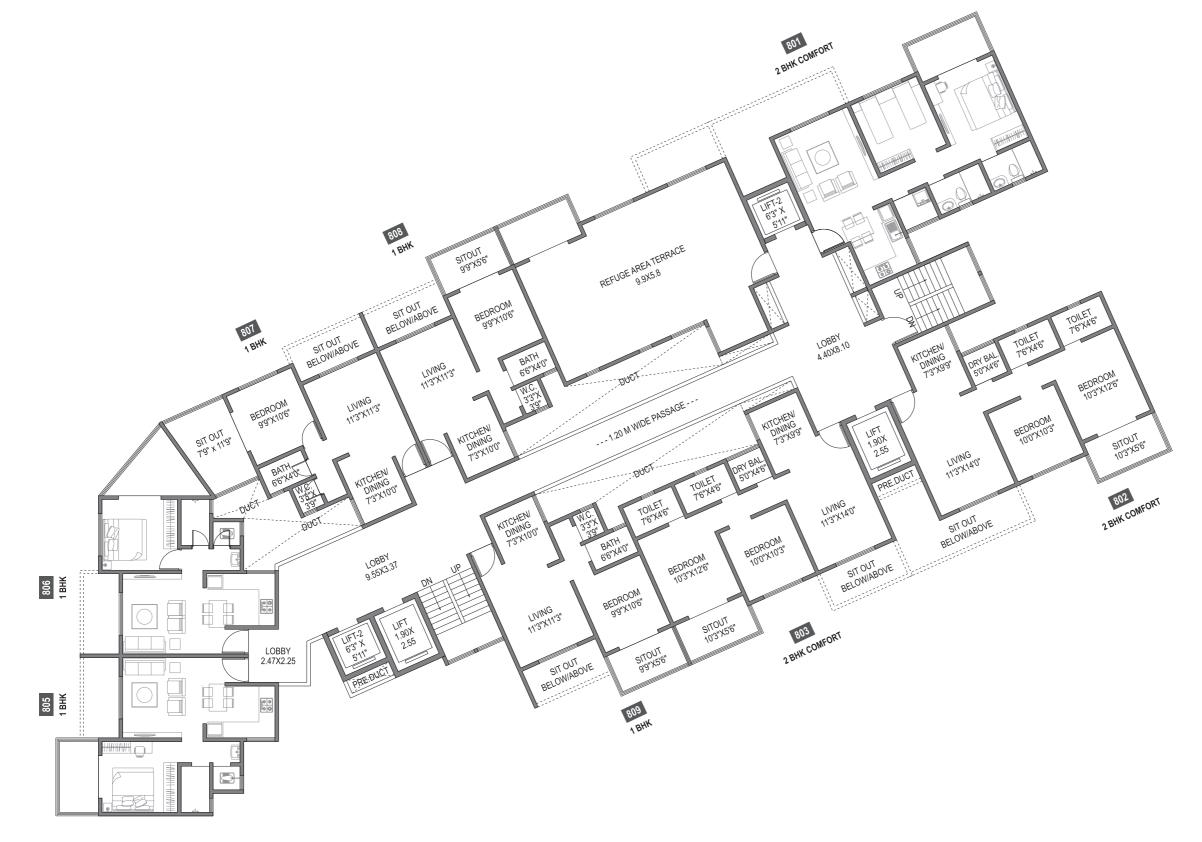

8TH FLOOR PLAN

| FLAT NOS    | TYPE          | CARPET<br>(SQ.FT.) | TERRACE<br>(SQ. FT.) | TOTAL CARPET =<br>CARPET+ TERRACE<br>(SQ.FT.) | BUILT UP FOR SALE<br>IN SQ.FT |
|-------------|---------------|--------------------|----------------------|-----------------------------------------------|-------------------------------|
| 801,802     | 2 BHK COMFORT | 606                | 56                   | 662                                           | 894                           |
| 803         | 2 BHK COMFORT | 606                | 56                   | 662                                           | 894                           |
| 805,808,809 | 1 BHK         | 392                | 53                   | 445                                           | 601                           |
| 806         | 1 BHK         | 392                | 72                   | 464                                           | 626                           |
| 807         | 1BHK          | 392                | 92                   | 484                                           | 653                           |