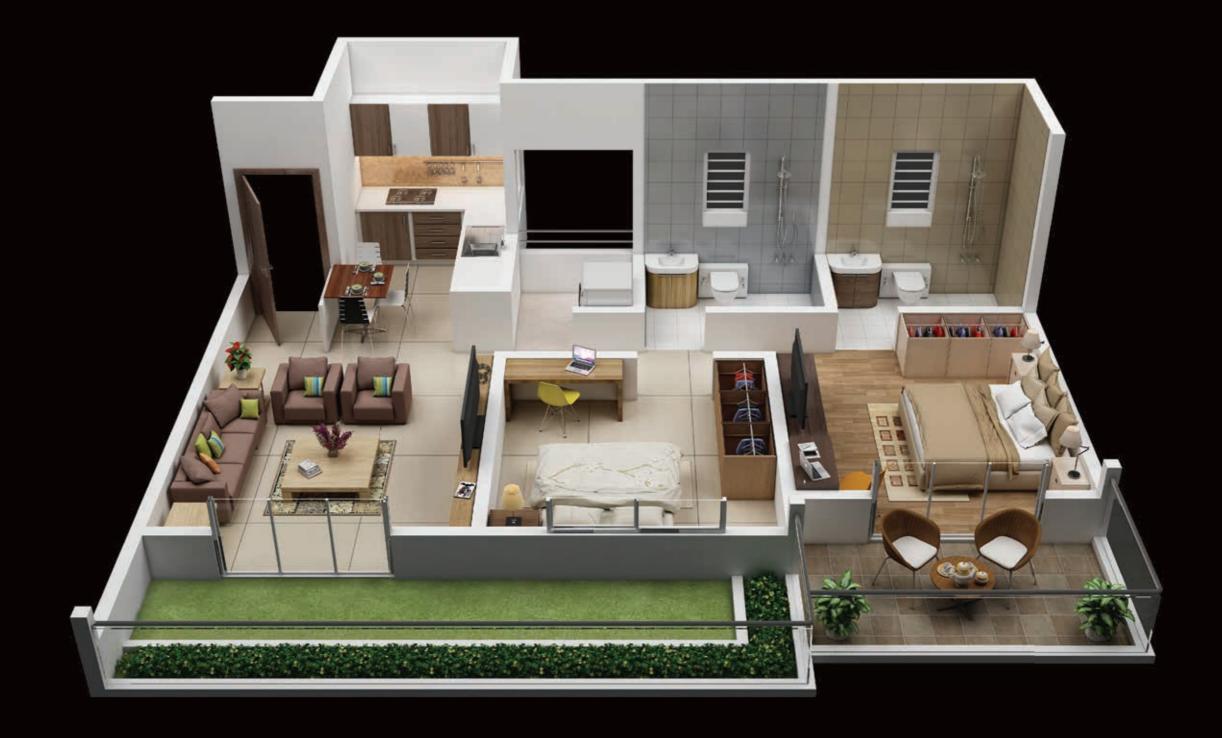

- 1. Living room
- 2. Attached landscaped balcony in the living room
- 3. Bedroom
- 4. Balcony attached to the bedroom

- 5. Bathroom
- 6. Toilet
- 7. Washbasin
- 8. Kitchen and dining area

- 1. Living room
- 2. Attached landscaped balcony in the living room
- 3. Kitchen and dining area
- 4. Basin area
- 5. Common washroom

- 6. Children's bedroom
- 7. Master bedroom
- 8. Washroom attached to the master bedroom
- 9. Balcony attached to the master bedroom

'A' BUILDING

1ST FLOOR PLAN

| FLAT NOS | TYPE    | CARPET<br>(SQ.FT.) | TERRACE<br>(SQ. FT.) | TOTAL CARPET =<br>CARPET+ TERRACE<br>(SQ.FT.) | GARDEN AREA<br>SQ.FT | BUILT UP FOR SALE<br>(TOTAL CARPET+50%<br>TERRACE*1.35) SQ.FT |
|----------|---------|--------------------|----------------------|-----------------------------------------------|----------------------|---------------------------------------------------------------|
| 101,104  | 2 BHK B | 646                | 68                   | 714                                           | -                    | 964                                                           |
| 102,103  | 2 BHK D | 649                | 68                   | 717                                           | 115                  | 1045                                                          |
| 105      | 1 BHK E | 370                | 44                   | 414                                           | 83                   | 615                                                           |
| 106      | 2 BHK C | 581                | 56                   | 637                                           | 105                  | 931                                                           |
| 107      | 1 BHK F | 359                | 44                   | 403                                           | 83                   | 600                                                           |
| 108      | 1BHK G  | 380                | 44                   | 424                                           | 83                   | 628                                                           |
| 109      | 1BHK A  | 367                | 44                   | 411                                           | -                    | 555                                                           |