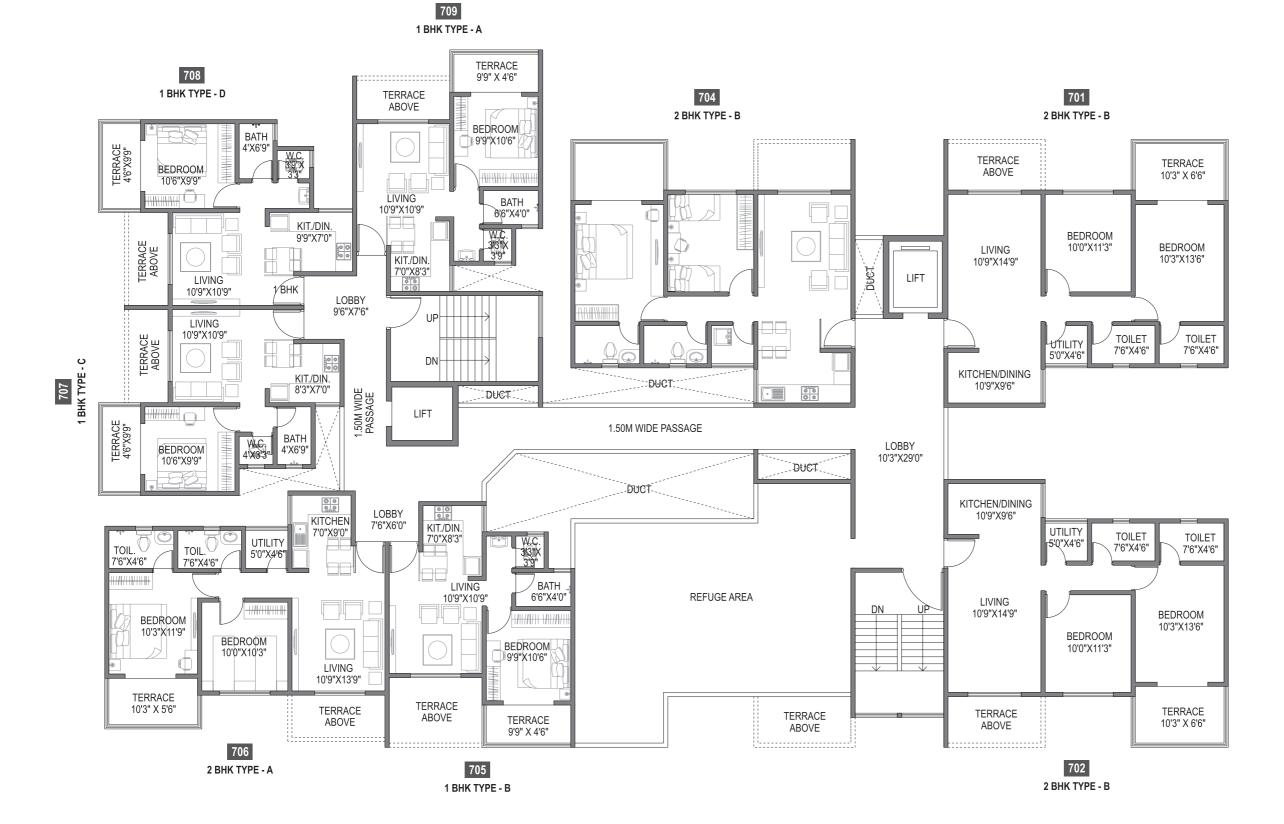

7TH FLOOR PLAN

| FLAT NOS    | TYPE    | CARPET<br>(SQ.FT.) | TERRACE<br>(SQ. FT.) | TOTAL CARPET =<br>CARPET+ TERRACE<br>(SQ.FT.) | BUILT UP FOR SALE<br>IN SQ.FT |
|-------------|---------|--------------------|----------------------|-----------------------------------------------|-------------------------------|
| 701,702,704 | 2 BHK B | 646                | 68                   | 714                                           | 964                           |
| 705         | 1 BHK B | 367                | 44                   | 411                                           | 555                           |
| 706         | 2 BHK A | 578                | 56                   | 634                                           | 856                           |
| 707         | 1 BHK C | 356                | 44                   | 400                                           | 540                           |
| 708         | 1BHK D  | 377                | 44                   | 421                                           | 568                           |
| 709         | 1BHK A  | 367                | 44                   | 411                                           | 555                           |