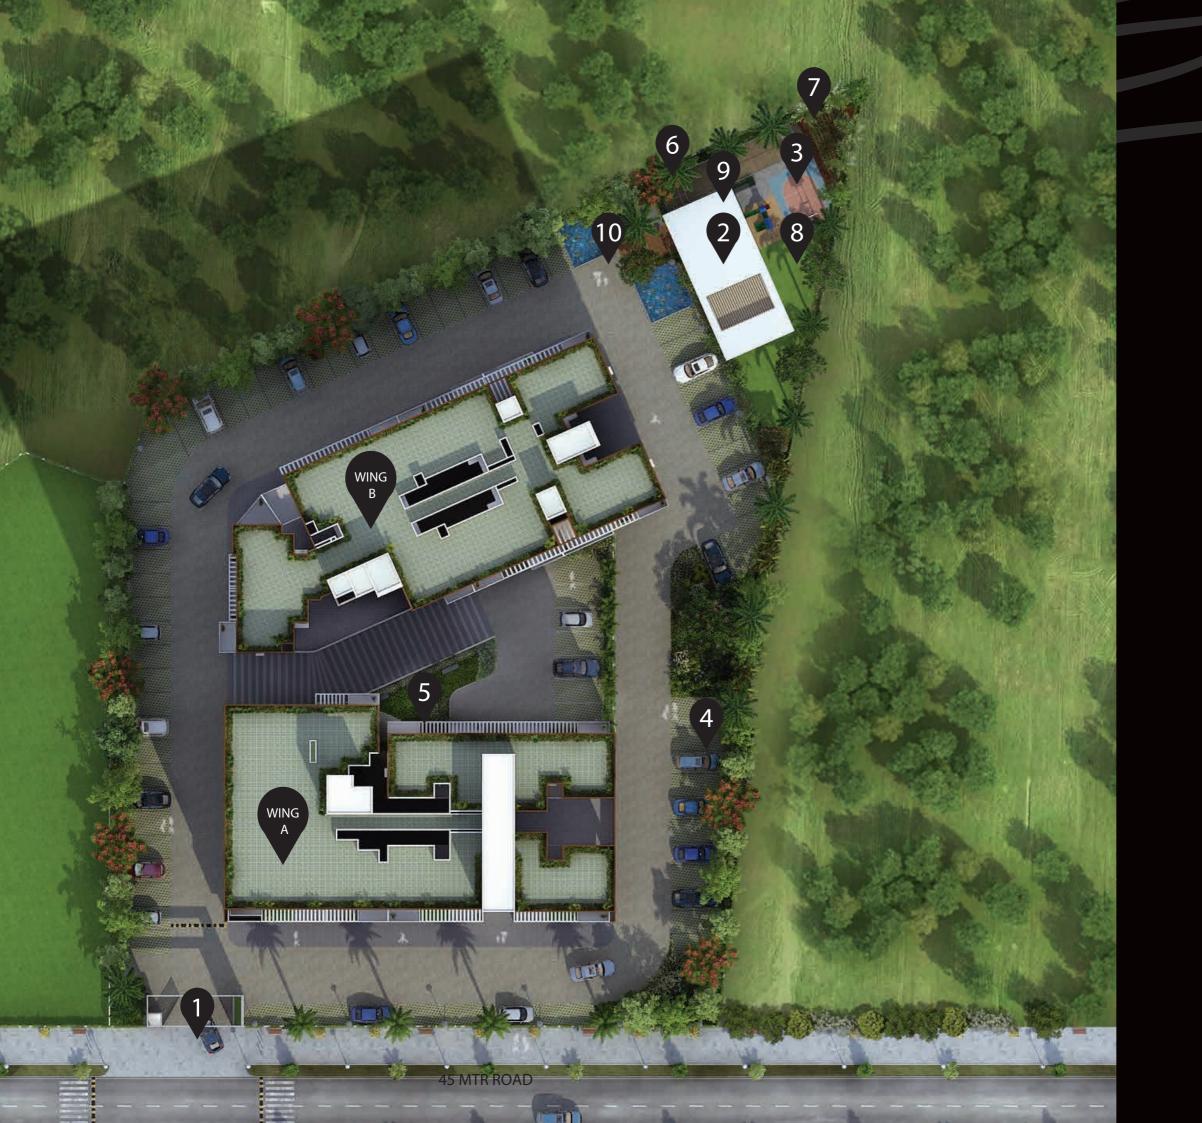

## MASTER LAYOUT

- 1. Designer Entrance Gate
- 2. Spacious Club House
- 3. Children's Play Area
- 4. Ample Car Parking
- 5. Senior Citizen's Sitting Area
- 6. Net Cricket Pitch
- 7. Basket Ball Court
- 8. Landscaped Lawn
- 9. Gym Area
- 10. Design Fountain Area