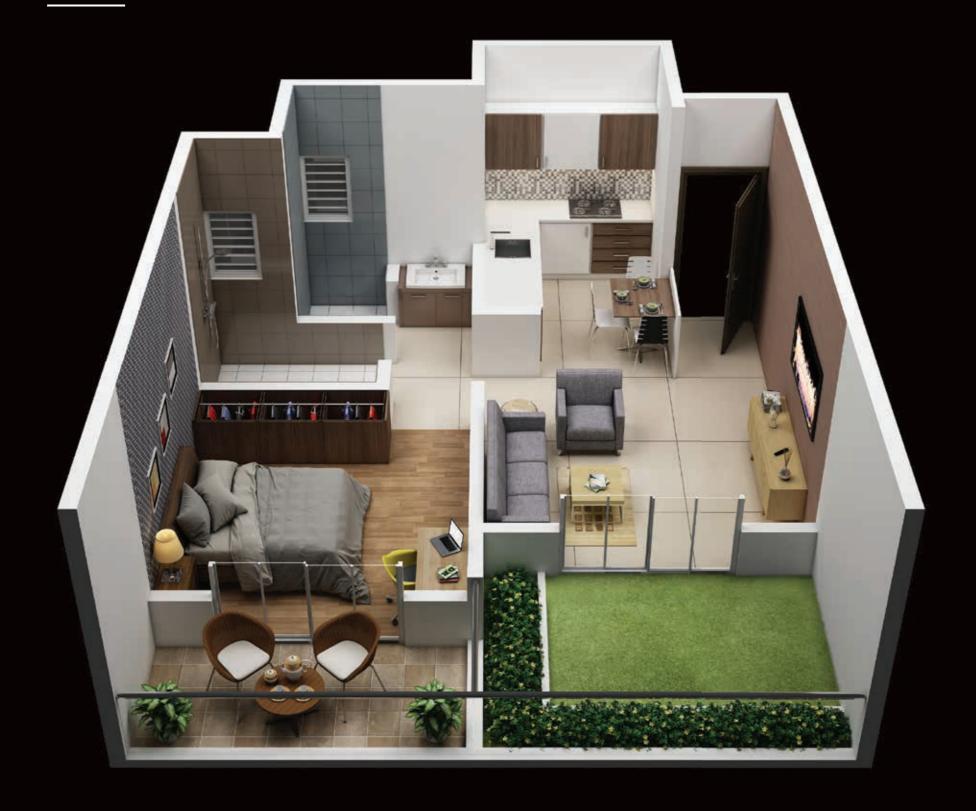

- 1. Living room
- 2. Attached landscaped balcony in the living room
- 3. Bedroom
- 4. Balcony attached to the bedroom

- 5. Bathroom
- 6. Toilet
- 7. Washbasin
- 8. Kitchen and dining area

- 1. Living room
- 2. Attached landscaped balcony in the living room
- 3. Kitchen and dining area
- 4. Basin area
- 5. Common washroom