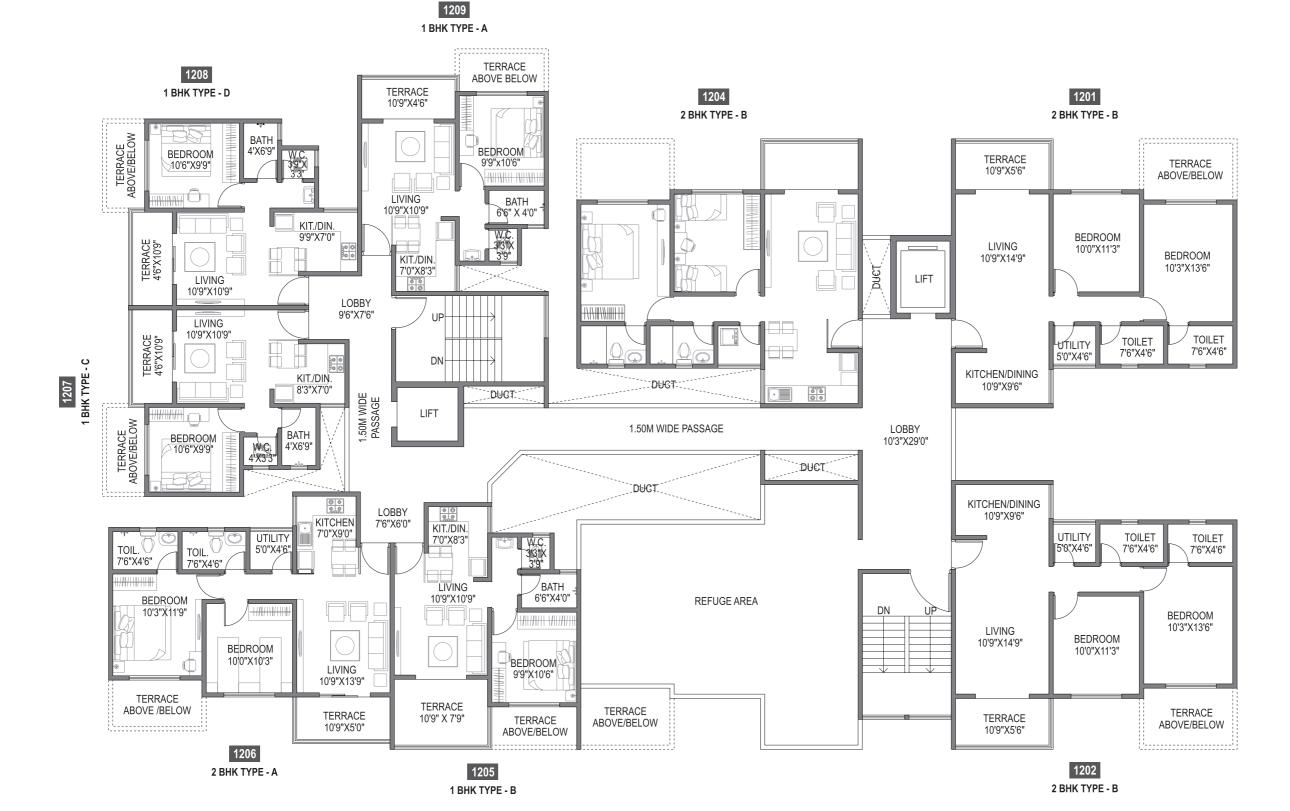

| FLAT NOS       | TYPE    | CARPET<br>(SQ.FT.) | TERRACE<br>(SQ. FT.) | TOTAL CARPET =<br>CARPET+ TERRACE<br>(SQ.FT.) | BUILT UP FOR SALE<br>IN SQ.FT |
|----------------|---------|--------------------|----------------------|-----------------------------------------------|-------------------------------|
| 1201,1202,1204 | 2 BHK B | 646                | 59                   | 705                                           | 952                           |
| 1205           | 1 BHK B | 367                | 83                   | 450                                           | 608                           |
| 1206           | 2 BHK A | 578                | 53                   | 631                                           | 852                           |
| 1207           | 1 BHK C | 356                | 50                   | 406                                           | 548                           |
| 1208           | 1BHK D  | 377                | 50                   | 427                                           | 576                           |
| 1209           | 1BHK A  | 367                | 50                   | 417                                           | 563                           |