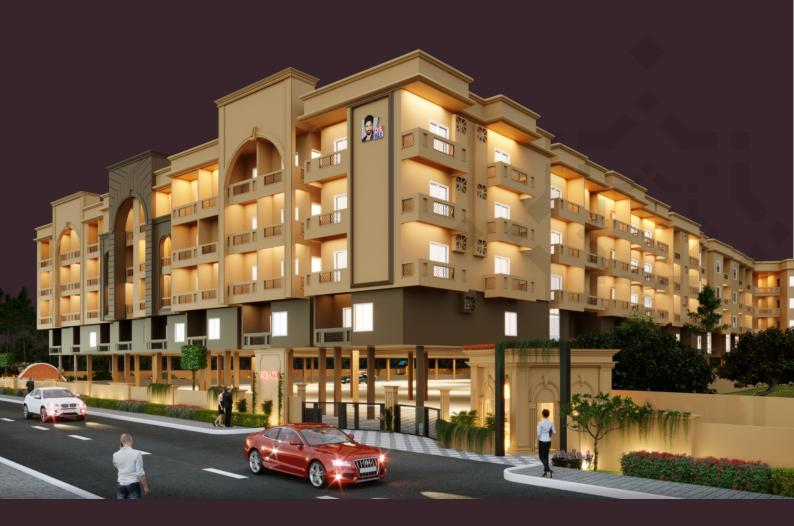

## **OVERVIEW:**

An elegant lifestyle awaits you at DS-MAX Senate on an ample stretch of land in Begur, with a Stilt + 4 floors. Located right in the middle of a promising city area, surrounded by an atmosphere you'll long to go back home. Ds-Max Senate is situated in an upcoming social infrastructure in the immediate vicinity, offering you a comfortable urban lifestyle and a promising financial future. The uniqueness that sets DS-MAX Senate apart are:

- Less than 20 minutes drive to all major city junctions.
- Located close to renowned schools, Hospitals, & IT hubs.
- Dual Metro Stations (Pink-line and Yellow-line).
- Restaurants, Cafes, Malls, Lounges and other hang-outs to satiate your weekend desires.
- Spacious 1, 2 &3-BHK elegant apartments, ranging from 799 sq. ft. to 1620 sq. ft.

- In an awe-inspiring vicinity of the Begur lake, a jogger's paradise. Sunsets can be an affair to remember now.
- Built on ample land area with a low population density to offer you a regal lifestyle.
- Prices bear the hallmark of DS-MAX Properties to make it well within your means.
- Aesthetically built structure with elegantly spaced apartments and bespoke interiors for optimum living comfort.