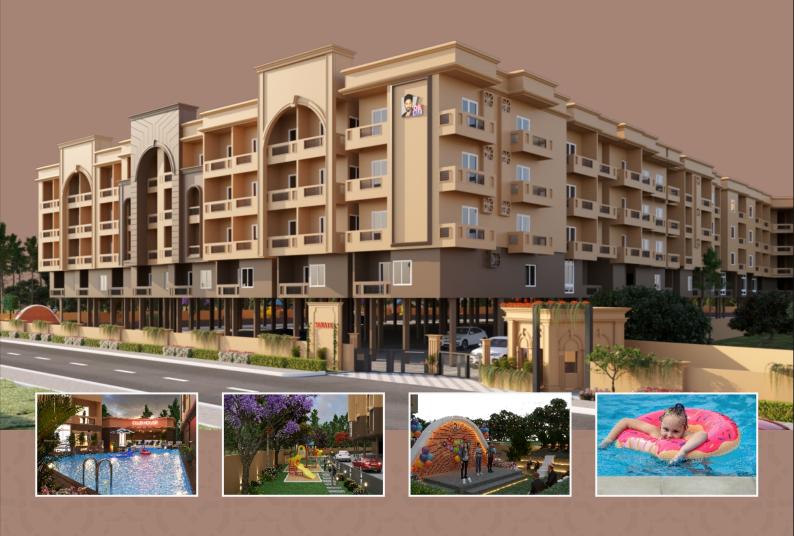

## **OVERVIEW:**

An elegant lifestyle awaits you at DS-MAX Senate on an ample stretch of land in Begur, with a Stilt + 4 floors. Located right in the middle of a promising city area, surrounded by an atmosphere you'll long to go back home. Ds-Max Senate is situated in an upcoming social infrastructure in the immediate vicinity, offering you a comfortable urban lifestyle and a promising financial future. The uniqueness that sets DS-MAX Senate apart are:

- Less than 20 minutes drive to all major city junctions.
- Located close to renowned schools, Hospitals, & IT hubs.
- Dual Metro Stations (Pink-line and Yellow-line).
- Restaurants, Cafes, Malls, Lounges and other hang-outs to satiate your weekend desires.
- Spacious 1, 2 &3-BHK elegant apartments, ranging from 799 sq. ft. to 1620 sq. ft.

- In an awe-inspiring vicinity of the Begur lake, a jogger's paradise. Sunsets can be an affair to remember now.
- Built on ample land area with a low population density to offer you a regal lifestyle.
- Prices bear the hallmark of DS-MAX Properties to make it well within your means.
- Aesthetically built structure with elegantly spaced apartments and bespoke interiors for optimum living comfort.