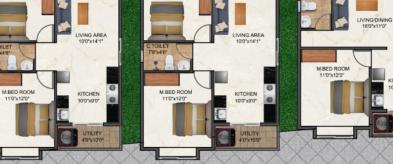

## GROUND FLOOR PLAN

## **GROUND FLOOR AREA STATEMENT**

| FLAT<br>NO. | FLAT<br>TYPE | CARPET<br>AREA | FACING | SUPER<br>BUILT-UP<br>AREA | FLAT<br>NO. | FLAT<br>TYPE | CARPET<br>AREA | FACING | SUPER<br>BUILT-UP<br>AREA |
|-------------|--------------|----------------|--------|---------------------------|-------------|--------------|----------------|--------|---------------------------|
| 1           | 2-BHK        | 689            | EAST   | 1060                      | 20          | 2-BHK        | 708            | EAST   | 1090                      |
| 2           | 2-BHK        | 689            | EAST   | 1060                      | 21          | 2-BHK        | 708            | EAST   | 1090                      |
| 3           | 2-BHK        | 689            | EAST   | 1060                      | 22          | 2-BHK        | 708            | EAST   | 1090                      |
| 4           | 2-BHK        | 689            | EAST   | 1060                      | 23          | 2-BHK        | 708            | EAST   | 1090                      |
| 5           | 2-BHK        | 689            | EAST   | 1060                      | 24          | 2-BHK        | 708            | EAST   | 1090                      |
| 6           | 2-BHK        | 689            | EAST   | 1060                      | 25          | 2-BHK        | 708            | EAST   | 1090                      |
| 7           | 2-BHK        | 689            | EAST   | 1060                      | 26          | 2-BHK        | 708            | EAST   | 1090                      |
| 8           | 2-BHK        | 755            | EAST   | 1162                      | 27          | 2-BHK        | 708            | EAST   | 1090                      |
| 9           | 1-BHK        | 628            | EAST   | 967                       | 28          | 2-BHK        | 708            | EAST   | 1090                      |
| 10          | 2-BHK        | 745            | EAST   | 1147                      | 29          | 2-BHK        | 708            | EAST   | 1090                      |
| 11          | 2-BHK        | 658            | NORTH  | 1013                      | 30          | 1-BHK        | 530            | NORTH  | 816                       |
| 12          | 2-BHK        | 658            | NORTH  | 1013                      | 31          | 2-BHK        | 752            | EAST   | 1157                      |
| 13          | 2-BHK        | 658            | NORTH  | 1013                      | 32          | 2-BHK        | 752            | EAST   | 1157                      |
| 14          | 2-BHK        | 658            | NORTH  | 1013                      | 33          | 2-BHK        | 752            | EAST   | 1157                      |
| 15          | 3-BHK        | 816            | NORTH  | 1256                      | 34          | 2-BHK        | 752            | EAST   | 1157                      |
| 16          | 2-BHK        | 658            | NORTH  | 1013                      | 35          | 3-BHK        | 898            | NORTH  | 1382                      |
| 17          | 2-BHK        | 640            | NORTH  | 985                       | 36          | 2-BHK        | 654            | NORTH  | 1007                      |
| 18          | 2-BHK        | 658            | NORTH  | 1013                      | 37          | 2-BHK        | 654            | NORTH  | 1007                      |
| 19          | 2-BHK        | 636            | NORTH  | 979                       | 38          | 2-BHK        | 654            | NORTH  | 1007                      |