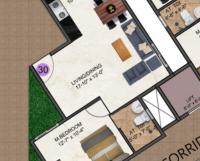

## TYPICAL FLOOR AREA STATEMENT

| FLAT<br>NO. | FLAT<br>TYPE | CARPET<br>AREA | FACING | SUPER<br>BUILT-UP<br>AREA |
|-------------|--------------|----------------|--------|---------------------------|
| 1           | 2-BHK        | 689            | EAST   | 1060                      |
| 2           | 2-BHK        | 689            | EAST   | 1060                      |
| 3           | 2-BHK        | 689            | EAST   | 1060                      |
| 4           | 2-BHK        | 689            | EAST   | 1060                      |
| 5           | 2-BHK        | 689            | EAST   | 1060                      |
| 6           | 2-BHK        | 689            | EAST   | 1060                      |
| 7           | 2-BHK        | 689            | EAST   | 1060                      |
| 8           | 2-BHK        | 755            | EAST   | 1162                      |
| 9           | 1-BHK        | 628            | EAST   | 967                       |
| 10          | 2-BHK        | 745            | EAST   | 1147                      |
| 11          | 2-BHK        | 658            | NORTH  | 1013                      |
| 12          | 2-BHK        | 658            | NORTH  | 1013                      |
| 13          | 2-BHK        | 658            | NORTH  | 1013                      |
| 14          | 2-BHK        | 658            | NORTH  | 1013                      |
| 15          | 3-BHK        | 816            | NORTH  | 1256                      |
| 16          | 2-BHK        | 658            | NORTH  | 1013                      |
| 17          | 2-BHK        | 640            | NORTH  | 985                       |
| 18          | 2-BHK        | 658            | NORTH  | 1013                      |
| 19          | 2-BHK        | 636            | NORTH  | 979                       |

| FLAT<br>NO. | FLAT<br>TYPE | CARPET<br>AREA | FACING | SUPER<br>BUILT-UP<br>AREA |
|-------------|--------------|----------------|--------|---------------------------|
| 20          | 2-BHK        | 708            | EAST   | 1090                      |
| 21          | 2-BHK        | 708            | EAST   | 1090                      |
| 22          | 2-BHK        | 708            | EAST   | 1090                      |
| 23          | 2-BHK        | 708            | EAST   | 1090                      |
| 24          | 2-BHK        | 708            | EAST   | 1090                      |
| 25          | 2-BHK        | 708            | EAST   | 1090                      |
| 26          | 2-BHK        | 708            | EAST   | 1090                      |
| 27          | 2-BHK        | 708            | EAST   | 1090                      |
| 28          | 2-BHK        | 708            | EAST   | 1090                      |
| 29          | 2-BHK        | 708            | EAST   | 1090                      |
| 30          | 1-BHK        | 530            | NORTH  | 816                       |
| 31          | 2-BHK        | 752            | EAST   | 1157                      |
| 32          | 2-BHK        | 752            | EAST   | 1157                      |
| 33          | 2-BHK        | 752            | EAST   | 1157                      |
| 34          | 2-BHK        | 752            | EAST   | 1157                      |
| 35          | 3-BHK        | 998            | NORTH  | 1536                      |
| 36          | 3-BHK        | 780            | NORTH  | 1200                      |
| 37          | 3-BHK        | 781            | NORTH  | 1202                      |
| 38          | 3-BHK        | 781            | NORTH  | 1202                      |
|             |              |                |        |                           |