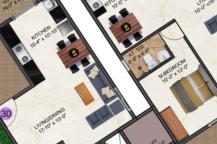

## GROUND FLOOR PLAN

## **GROUND FLOOR AREA STATEMENT**

| FLAT<br>NO. | FLAT<br>TYPE | CARPET<br>AREA | FACING | SUPER<br>BUILT-UP<br>AREA | FLAT<br>NO. | FLAT<br>TYPE | CARPET<br>AREA | FACING | SUPER<br>BUILT-UP<br>AREA |
|-------------|--------------|----------------|--------|---------------------------|-------------|--------------|----------------|--------|---------------------------|
| 1           | 2-BHK        | 689            | EAST   | 1060                      | 20          | 2-BHK        | 708            | EAST   | 1090                      |
| 2           | 2-BHK        | 689            | EAST   | 1060                      | 21          | 2-BHK        | 708            | EAST   | 1090                      |
| 3           | 2-BHK        | 689            | EAST   | 1060                      | 22          | 2-BHK        | 708            | EAST   | 1090                      |
| 4           | 2-BHK        | 689            | EAST   | 1060                      | 23          | 2-BHK        | 708            | EAST   | 1090                      |
| 5           | 2-BHK        | 689            | EAST   | 1060                      | 24          | 2-BHK        | 708            | EAST   | 1090                      |
| 6           | 2-BHK        | 689            | EAST   | 1060                      | 25          | 2-BHK        | 708            | EAST   | 1090                      |
| 7           | 2-BHK        | 689            | EAST   | 1060                      | 26          | 2-BHK        | 708            | EAST   | 1090                      |
| 8           | 2-BHK        | 755            | EAST   | 1162                      | 27          | 2-BHK        | 708            | EAST   | 1090                      |
| 9           | 1-BHK        | 628            | EAST   | 967                       | 28          | 2-BHK        | 708            | EAST   | 1090                      |
| 10          | 2-BHK        | 745            | EAST   | 1147                      | 29          | 2-BHK        | 708            | EAST   | 1090                      |
| 11          | 2-BHK        | 658            | NORTH  | 1013                      | 30          | 1-BHK        | 530            | NORTH  | 816                       |
| 12          | 2-BHK        | 658            | NORTH  | 1013                      | 31          | 2-BHK        | 752            | EAST   | 1157                      |
| 13          | 2-BHK        | 658            | NORTH  | 1013                      | 32          | 2-BHK        | 752            | EAST   | 1157                      |
| 14          | 2-BHK        | 658            | NORTH  | 1013                      | 33          | 2-BHK        | 752            | EAST   | 1157                      |
| 15          | 3-BHK        | 816            | NORTH  | 1256                      | 34          | 2-BHK        | 752            | EAST   | 1157                      |
| 16          | 2-BHK        | 658            | NORTH  | 1013                      | 35          | 3-BHK        | 898            | NORTH  | 1382                      |
| 17          | 2-BHK        | 640            | NORTH  | 985                       | 36          | 2-BHK        | 654            | NORTH  | 1007                      |
| 18          | 2-BHK        | 658            | NORTH  | 1013                      | 37          | 2-BHK        | 654            | NORTH  | 1007                      |
| 19          | 2-BHK        | 636            | NORTH  | 979                       | 38          | 2-BHK        | 654            | NORTH  | 1007                      |