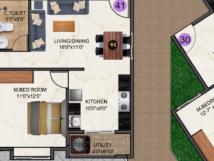

## TYPICAL FLOOR AREA STATEMENT

| FLAT<br>NO. | FLAT<br>TYPE | CARPET<br>AREA | FACING | SUPER<br>BUILT-UP<br>AREA |
|-------------|--------------|----------------|--------|---------------------------|
| 1           | 2-BHK        | 689            | EAST   | 1060                      |
| 2           | 2-BHK        | 689            | EAST   | 1060                      |
| 3           | 2-BHK        | 689            | EAST   | 1060                      |
| 4           | 2-BHK        | 689            | EAST   | 1060                      |
| 5           | 2-BHK        | 689            | EAST   | 1060                      |
| 6           | 2-BHK        | 689            | EAST   | 1060                      |
| 7           | 2-BHK        | 689            | EAST   | 1060                      |
| 8           | 2-BHK        | 755            | EAST   | 1162                      |
| 9           | 1-BHK        | 628            | EAST   | 967                       |
| 10          | 2-BHK        | 745            | EAST   | 1147                      |
| 11          | 2-BHK        | 658            | NORTH  | 1013                      |
| 12          | 2-BHK        | 658            | NORTH  | 1013                      |
| 13          | 2-BHK        | 658            | NORTH  | 1013                      |
| 14          | 2-BHK        | 658            | NORTH  | 1013                      |
| 15          | 3-BHK        | 816            | NORTH  | 1256                      |
| 16          | 2-BHK        | 658            | NORTH  | 1013                      |
| 17          | 2-BHK        | 640            | NORTH  | 985                       |
| 18          | 2-BHK        | 658            | NORTH  | 1013                      |
| 19          | 2-BHK        | 636            | NORTH  | 979                       |

| FLAT<br>NO. | FLAT<br>TYPE | CARPET<br>AREA | FACING | SUPER<br>BUILT-UP<br>AREA |
|-------------|--------------|----------------|--------|---------------------------|
| 20          | 2-BHK        | 708            | EAST   | 1090                      |
| 21          | 2-BHK        | 708            | EAST   | 1090                      |
| 22          | 2-BHK        | 708            | EAST   | 1090                      |
| 23          | 2-BHK        | 708            | EAST   | 1090                      |
| 24          | 2-BHK        | 708            | EAST   | 1090                      |
| 25          | 2-BHK        | 708            | EAST   | 1090                      |
| 26          | 2-BHK        | 708            | EAST   | 1090                      |
| 27          | 2-BHK        | 708            | EAST   | 1090                      |
| 28          | 2-BHK        | 708            | EAST   | 1090                      |
| 29          | 2-BHK        | 708            | EAST   | 1090                      |
| 30          | 1-BHK        | 530            | NORTH  | 816                       |
| 31          | 2-BHK        | 752            | EAST   | 1157                      |
| 32          | 2-BHK        | 752            | EAST   | 1157                      |
| 33          | 2-BHK        | 752            | EAST   | 1157                      |
| 34          | 2-BHK        | 752            | EAST   | 1157                      |
| 35          | 3-BHK        | 998            | NORTH  | 1536                      |
| 36          | 3-BHK        | 780            | NORTH  | 1200                      |
| 37          | 3-BHK        | 781            | NORTH  | 1202                      |
| 38          | 3-BHK        | 781            | NORTH  | 1202                      |
|             |              |                |        |                           |

| FLAT<br>NO. | FLAT<br>TYPE | CARPET<br>AREA | FACING | SUPER<br>BUILT-UP<br>AREA |
|-------------|--------------|----------------|--------|---------------------------|
| 39          | 3-BHK        | 781            | NORTH  | 1202                      |
| 40          | 3-BHK        | 967            | NORTH  | 1488                      |
| 41          | 2-BHK        | 616            | NORTH  | 948                       |
| 42          | 2-BHK        | 647            | NORTH  | 996                       |
| 43          | 2-BHK        | 673            | NORTH  | 1036                      |
| 44          | 2-BHK        | 645            | NORTH  | 993                       |
| 45          | 3-BHK        | 781            | NORTH  | 1202                      |
| 46          | 3-BHK        | 938            | NORTH  | 1444                      |
| 47          | 3-BHK        | 825            | NORTH  | 1270                      |
| 48          | 3-BHK        | 931            | NORTH  | 1433                      |
| 49          | 3-BHK        | 1053           | EAST   | 1620                      |
| 50          | 3-BHK        | 931            | EAST   | 1433                      |
| 51          | 3-BHK        | 869            | EAST   | 1337                      |
| 52          | 2-BHK        | 792            | EAST   | 1219                      |
| 53          | 2-BHK        | 708            | EAST   | 1090                      |
| 54          | 2-BHK        | 768            | EAST   | 1182                      |
| 55          | 2-BHK        | 747            | EAST   | 1150                      |
| 56          | 2-BHK        | 708            | EAST   | 1090                      |