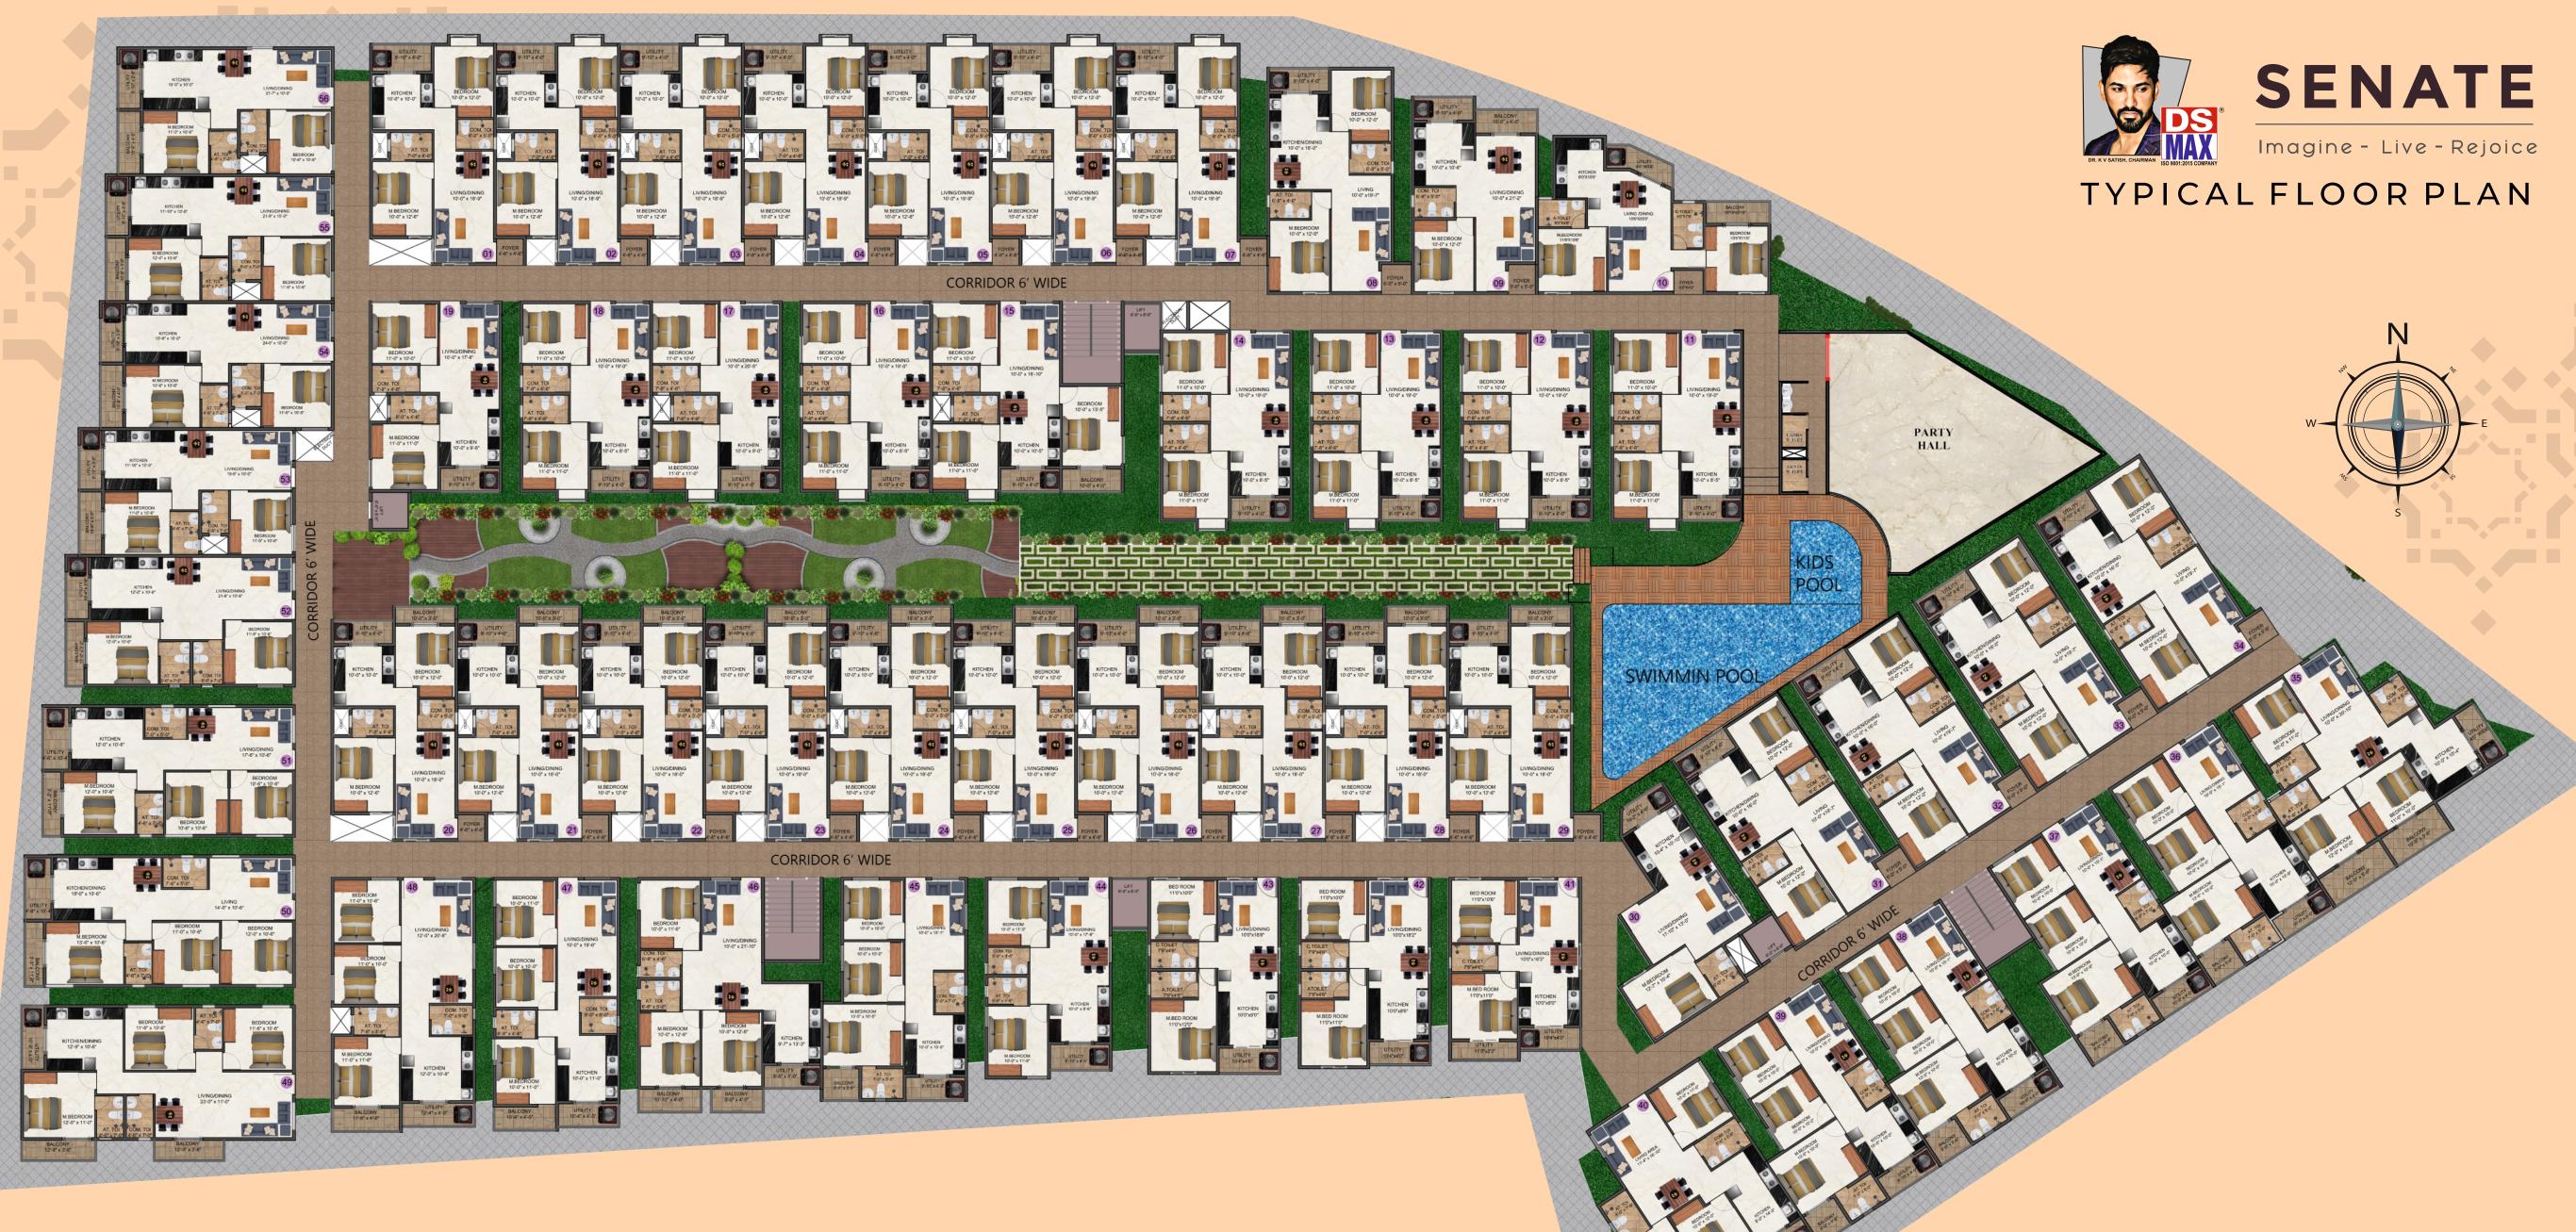

## **OVERVIEW:**

An elegant lifestyle awaits you at DS-MAX Senate on an ample stretch of land in Begur, with a Stilt + 4 floors. Located right in the middle of a promising city area, surrounded by an atmosphere you'll long to go back home. Ds-Max Senate is situated in an upcoming social infrastructure in the immediate vicinity, offering you a comfortable urban lifestyle and a promising financial future. The uniqueness that sets DS-MAX Senate apart are:

- Less than 20 minutes drive to all major city junctions.
- Located close to renowned schools, Hospitals, & IT hubs.
- Dual Metro Stations (Pink-line and Yellow-line).
- Restaurants, Cafes, Malls, Lounges and other hang-outs to satiate your weekend desires.
- Spacious 1, 2 &3-BHK elegant apartments, ranging from 799 sq. ft. to 1620 sq. ft.

- In an awe-inspiring vicinity of the Begur lake, a jogger's paradise. Sunsets can be an affair to remember now.
- Built on ample land area with a low population density to offer you a regal lifestyle.
- Prices bear the hallmark of DS-MAX Properties to make it well within your means.
- Aesthetically built structure with elegantly spaced apartments and bespoke interiors for optimum living comfort.