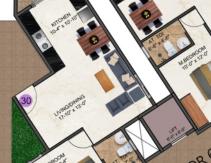

## GROUND FLOOR PLAN

## **GROUND FLOOR AREA STATEMENT**

| FLAT<br>NO. | FLAT<br>TYPE | CARPET<br>AREA | FACING | SUPER<br>BUILT-UP<br>AREA | FLAT<br>NO. | FLAT<br>TYPE | CARPET<br>AREA | FACING | SUPER<br>BUILT-UP<br>AREA |
|-------------|--------------|----------------|--------|---------------------------|-------------|--------------|----------------|--------|---------------------------|
| 1           | 2-BHK        | 689            | EAST   | 1060                      | 20          | 2-BHK        | 708            | EAST   | 1090                      |
| 2           | 2-BHK        | 689            | EAST   | 1060                      | 21          | 2-BHK        | 708            | EAST   | 1090                      |
| 3           | 2-BHK        | 689            | EAST   | 1060                      | 22          | 2-BHK        | 708            | EAST   | 1090                      |
| 4           | 2-BHK        | 689            | EAST   | 1060                      | 23          | 2-BHK        | 708            | EAST   | 1090                      |
| 5           | 2-BHK        | 689            | EAST   | 1060                      | 24          | 2-BHK        | 708            | EAST   | 1090                      |
| 6           | 2-BHK        | 689            | EAST   | 1060                      | 25          | 2-BHK        | 708            | EAST   | 1090                      |
| 7           | 2-BHK        | 689            | EAST   | 1060                      | 26          | 2-BHK        | 708            | EAST   | 1090                      |
| 8           | 2-BHK        | 755            | EAST   | 1162                      | 27          | 2-BHK        | 708            | EAST   | 1090                      |
| 9           | 1-BHK        | 628            | EAST   | 967                       | 28          | 2-BHK        | 708            | EAST   | 1090                      |
| 10          | 2-BHK        | 745            | EAST   | 1147                      | 29          | 2-BHK        | 708            | EAST   | 1090                      |
| 11          | 2-BHK        | 658            | NORTH  | 1013                      | 30          | 1-BHK        | 530            | NORTH  | 816                       |
| 12          | 2-BHK        | 658            | NORTH  | 1013                      | 31          | 2-BHK        | 752            | EAST   | 1157                      |
| 13          | 2-BHK        | 658            | NORTH  | 1013                      | 32          | 2-BHK        | 752            | EAST   | 1157                      |
| 14          | 2-BHK        | 658            | NORTH  | 1013                      | 33          | 2-BHK        | 752            | EAST   | 1157                      |
| 15          | 3-BHK        | 816            | NORTH  | 1256                      | 34          | 2-BHK        | 752            | EAST   | 1157                      |
| 16          | 2-BHK        | 658            | NORTH  | 1013                      | 35          | 3-BHK        | 898            | NORTH  | 1382                      |
| 17          | 2-BHK        | 640            | NORTH  | 985                       | 36          | 2-BHK        | 654            | NORTH  | 1007                      |
| 18          | 2-BHK        | 658            | NORTH  | 1013                      | 37          | 2-BHK        | 654            | NORTH  | 1007                      |
| 19          | 2-BHK        | 636            | NORTH  | 979                       | 38          | 2-BHK        | 654            | NORTH  | 1007                      |