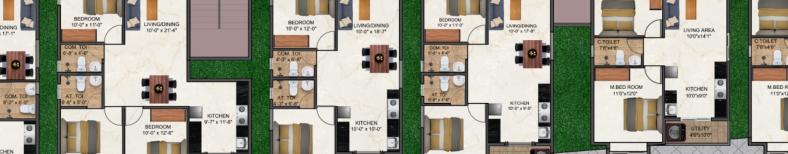

## TYPICAL FLOOR AREA STATEMENT

| FLAT<br>NO. | FLAT<br>TYPE | CARPET<br>AREA | FACING | SUPER<br>BUILT-UP<br>AREA |
|-------------|--------------|----------------|--------|---------------------------|
| 1           | 2-BHK        | 689            | EAST   | 1060                      |
| 2           | 2-BHK        | 689            | EAST   | 1060                      |
| 3           | 2-BHK        | 689            | EAST   | 1060                      |
| 4           | 2-BHK        | 689            | EAST   | 1060                      |
| 5           | 2-BHK        | 689            | EAST   | 1060                      |
| 6           | 2-BHK        | 689            | EAST   | 1060                      |
| 7           | 2-BHK        | 689            | EAST   | 1060                      |
| 8           | 2-BHK        | 755            | EAST   | 1162                      |
| 9           | 1-BHK        | 628            | EAST   | 967                       |
| 10          | 2-BHK        | 745            | EAST   | 1147                      |
| 11          | 2-BHK        | 658            | NORTH  | 1013                      |
| 12          | 2-BHK        | 658            | NORTH  | 1013                      |
| 13          | 2-BHK        | 658            | NORTH  | 1013                      |
| 14          | 2-BHK        | 658            | NORTH  | 1013                      |
| 15          | 3-BHK        | 816            | NORTH  | 1256                      |
| 16          | 2-BHK        | 658            | NORTH  | 1013                      |
| 17          | 2-BHK        | 640            | NORTH  | 985                       |
| 18          | 2-BHK        | 658            | NORTH  | 1013                      |
| 19          | 2-BHK        | 636            | NORTH  | 979                       |

| FLAT<br>NO. | FLAT<br>TYPE | CARPET<br>AREA | FACING | SUPER<br>BUILT-UP<br>AREA |
|-------------|--------------|----------------|--------|---------------------------|
| 20          | 2-BHK        | 708            | EAST   | 1090                      |
| 21          | 2-BHK        | 708            | EAST   | 1090                      |
| 22          | 2-BHK        | 708            | EAST   | 1090                      |
| 23          | 2-BHK        | 708            | EAST   | 1090                      |
| 24          | 2-BHK        | 708            | EAST   | 1090                      |
| 25          | 2-BHK        | 708            | EAST   | 1090                      |
| 26          | 2-BHK        | 708            | EAST   | 1090                      |
| 27          | 2-BHK        | 708            | EAST   | 1090                      |
| 28          | 2-BHK        | 708            | EAST   | 1090                      |
| 29          | 2-BHK        | 708            | EAST   | 1090                      |
| 30          | 1-BHK        | 530            | NORTH  | 816                       |
| 31          | 2-BHK        | 752            | EAST   | 1157                      |
| 32          | 2-BHK        | 752            | EAST   | 1157                      |
| 33          | 2-BHK        | 752            | EAST   | 1157                      |
| 34          | 2-BHK        | 752            | EAST   | 1157                      |
| 35          | 3-BHK        | 998            | NORTH  | 1536                      |
| 36          | 3-BHK        | 780            | NORTH  | 1200                      |
| 37          | 3-BHK        | 781            | NORTH  | 1202                      |
| 38          | 3-BHK        | 781            | NORTH  | 1202                      |
|             |              |                |        |                           |

| FLAT<br>NO. | FLAT<br>TYPE | CARPET<br>AREA | FACING | SUPER<br>BUILT-UP<br>AREA |
|-------------|--------------|----------------|--------|---------------------------|
| 39          | 3-BHK        | 781            | NORTH  | 1202                      |
| 40          | 3-BHK        | 967            | NORTH  | 1488                      |
| 41          | 2-BHK        | 616            | NORTH  | 948                       |
| 42          | 2-BHK        | 647            | NORTH  | 996                       |
| 43          | 2-BHK        | 673            | NORTH  | 1036                      |
| 44          | 2-BHK        | 645            | NORTH  | 993                       |
| 45          | 3-BHK        | 781            | NORTH  | 1202                      |
| 46          | 3-BHK        | 938            | NORTH  | 1444                      |
| 47          | 3-BHK        | 825            | NORTH  | 1270                      |
| 48          | 3-BHK        | 931            | NORTH  | 1433                      |
| 49          | 3-BHK        | 1053           | EAST   | 1620                      |
| 50          | 3-BHK        | 931            | EAST   | 1433                      |
| 51          | 3-BHK        | 869            | EAST   | 1337                      |
| 52          | 2-BHK        | 792            | EAST   | 1219                      |
| 53          | 2-BHK        | 708            | EAST   | 1090                      |
| 54          | 2-BHK        | 768            | EAST   | 1182                      |
| 55          | 2-BHK        | 747            | EAST   | 1150                      |
| 56          | 2-BHK        | 708            | EAST   | 1090                      |