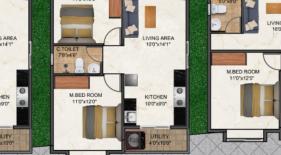

## GROUND FLOOR PLAN

## **GROUND FLOOR AREA STATEMENT**

| FLAT<br>NO. | FLAT<br>TYPE | CARPET<br>AREA | FACING | SUPER<br>BUILT-UP<br>AREA | FLAT<br>NO. | FLAT<br>TYPE | CARPET<br>AREA | FACING | SUPER<br>BUILT-UP<br>AREA |
|-------------|--------------|----------------|--------|---------------------------|-------------|--------------|----------------|--------|---------------------------|
| 1           | 2-BHK        | 689            | EAST   | 1060                      | 20          | 2-BHK        | 708            | EAST   | 1090                      |
| 2           | 2-BHK        | 689            | EAST   | 1060                      | 21          | 2-BHK        | 708            | EAST   | 1090                      |
| 3           | 2-BHK        | 689            | EAST   | 1060                      | 22          | 2-BHK        | 708            | EAST   | 1090                      |
| 4           | 2-BHK        | 689            | EAST   | 1060                      | 23          | 2-BHK        | 708            | EAST   | 1090                      |
| 5           | 2-BHK        | 689            | EAST   | 1060                      | 24          | 2-BHK        | 708            | EAST   | 1090                      |
| 6           | 2-BHK        | 689            | EAST   | 1060                      | 25          | 2-BHK        | 708            | EAST   | 1090                      |
| 7           | 2-BHK        | 689            | EAST   | 1060                      | 26          | 2-BHK        | 708            | EAST   | 1090                      |
| 8           | 2-BHK        | 755            | EAST   | 1162                      | 27          | 2-BHK        | 708            | EAST   | 1090                      |
| 9           | 1-BHK        | 628            | EAST   | 967                       | 28          | 2-BHK        | 708            | EAST   | 1090                      |
| 10          | 2-BHK        | 745            | EAST   | 1147                      | 29          | 2-BHK        | 708            | EAST   | 1090                      |
| 11          | 2-BHK        | 658            | NORTH  | 1013                      | 30          | 1-BHK        | 530            | NORTH  | 816                       |
| 12          | 2-BHK        | 658            | NORTH  | 1013                      | 31          | 2-BHK        | 752            | EAST   | 1157                      |
| 13          | 2-BHK        | 658            | NORTH  | 1013                      | 32          | 2-BHK        | 752            | EAST   | 1157                      |
| 14          | 2-BHK        | 658            | NORTH  | 1013                      | 33          | 2-BHK        | 752            | EAST   | 1157                      |
| 15          | 3-BHK        | 816            | NORTH  | 1256                      | 34          | 2-BHK        | 752            | EAST   | 1157                      |
| 16          | 2-BHK        | 658            | NORTH  | 1013                      | 35          | 3-BHK        | 898            | NORTH  | 1382                      |
| 17          | 2-BHK        | 640            | NORTH  | 985                       | 36          | 2-BHK        | 654            | NORTH  | 1007                      |
| 18          | 2-BHK        | 658            | NORTH  | 1013                      | 37          | 2-BHK        | 654            | NORTH  | 1007                      |
| 19          | 2-BHK        | 636            | NORTH  | 979                       | 38          | 2-BHK        | 654            | NORTH  | 1007                      |