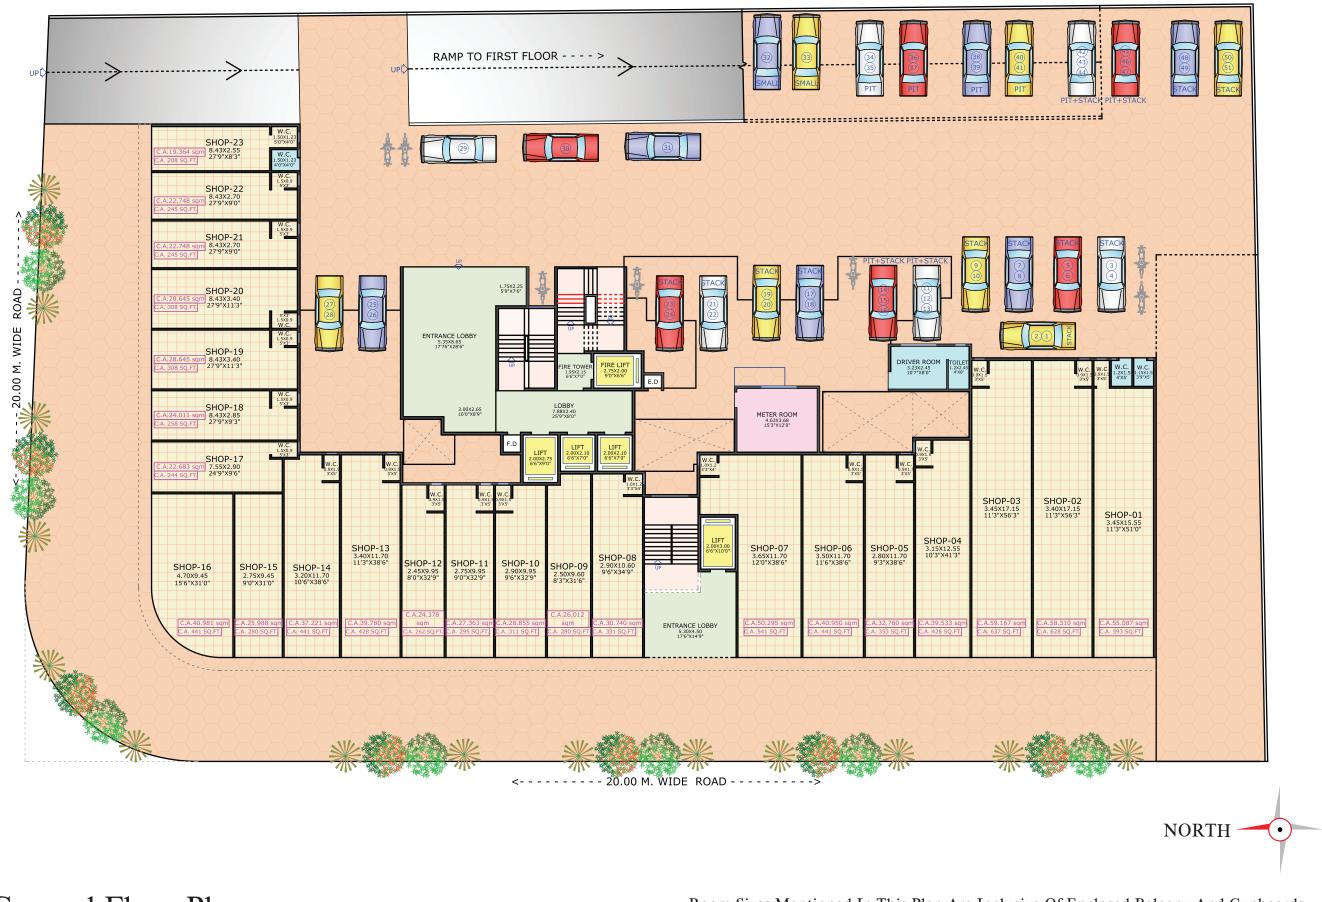

Ground Floor Plan

Room Sizes Mentioned In This Plan Are Inclusive Of Enclosed Balcony And Cupboards. The sizes are for reference only and not the actual carpet area of a specific flat.

Typical Floor Plan (4<sup>th</sup>,5<sup>th</sup>,6<sup>th</sup>,8<sup>th</sup>,9<sup>th</sup>,10<sup>th</sup>,11<sup>th</sup>,13<sup>th</sup>,14<sup>th</sup>, 15<sup>th</sup>, 16<sup>th</sup>, 18<sup>th</sup>, & 19<sup>th</sup>)