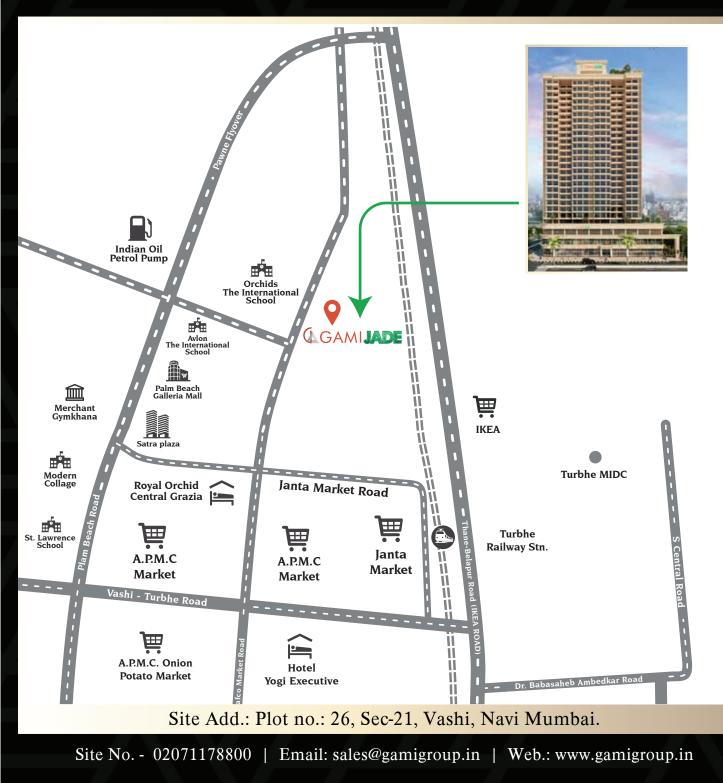

### **Close Proximity to:**

Turbhe Railway Station, Koperkhairane Station, Vashi Bus Depo, Thane-Belapur Road Highway, Palm Beach Road, Mumbai-Pune Highway and Proposed Navi Mumbai Airport

Corp. Add.: 101, Real Tech Park, 1st floor, Plot No. 39/2, Bhagwan Mahaveer Rd, Sector 30A, Vashi, Navi Mumbai, Maharashtra 400 703 | Tel.: 022 2781 5536 / 37