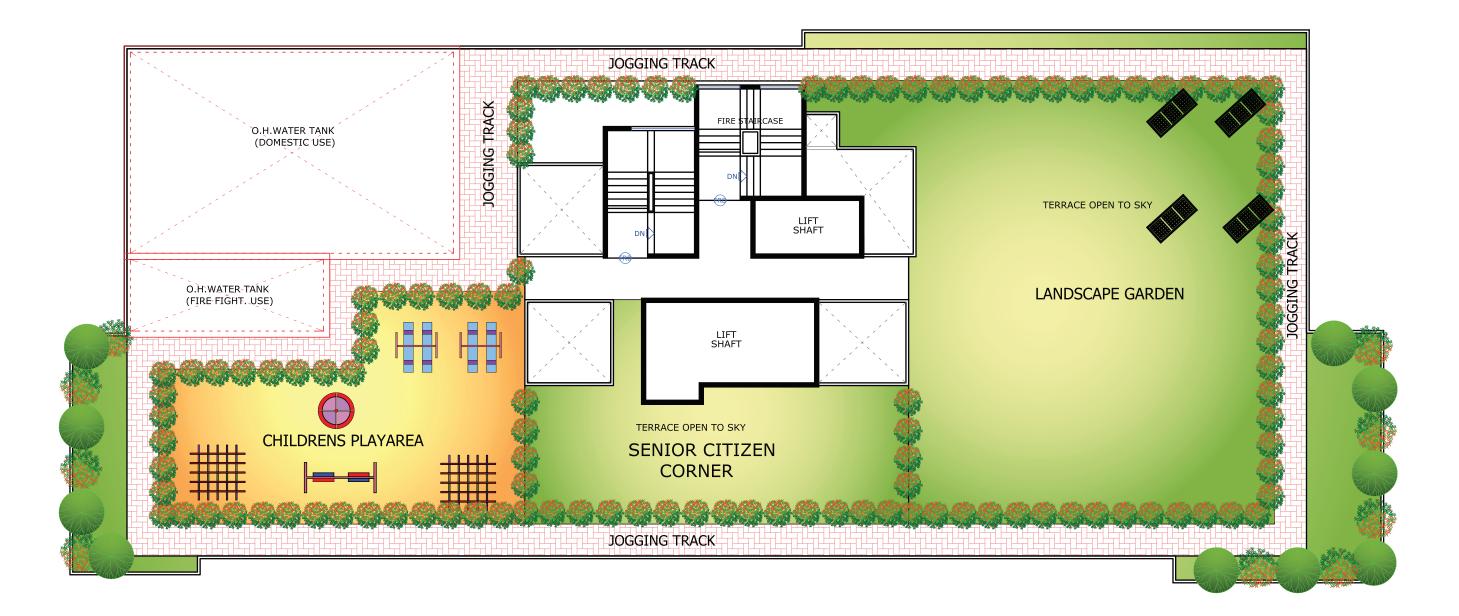

Ground Floor Plan

Room Sizes Mentioned In This Plan Are Inclusive Of Enclosed Balcony And Cupboards. The sizes are for reference only and not the actual carpet area of a specific flat.

Typical Floor Plan (4<sup>th</sup>,5<sup>th</sup>,6<sup>th</sup>,8<sup>th</sup>,9<sup>th</sup>,10<sup>th</sup>,11<sup>th</sup>,13<sup>th</sup>,14<sup>th</sup>, 15<sup>th</sup>, 16<sup>th</sup>, 18<sup>th</sup>, & 19<sup>th</sup>)

Room Sizes Mentioned In This Plan Are Inclusive Of Enclosed Balcony And Cupboards. The sizes are for reference only and not the actual carpet area of a specific flat.

Terrace Floor Plan

Typical Floor Plan (20th,21th,23th,24th, & 25th)