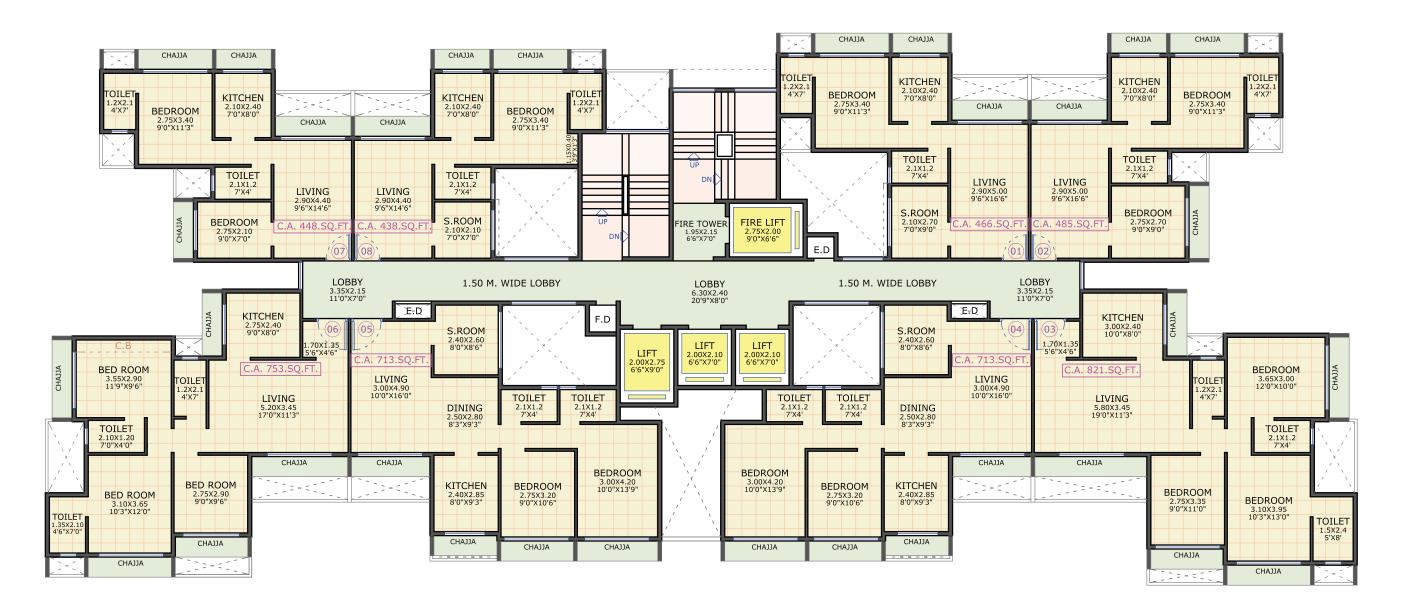

Ground Floor Plan

Room Sizes Mentioned In This Plan Are Inclusive Of Enclosed Balcony And Cupboards. The sizes are for reference only and not the actual carpet area of a specific flat.

Typical Floor Plan (4<sup>th</sup>,5<sup>th</sup>,6<sup>th</sup>,8<sup>th</sup>,9<sup>th</sup>,10<sup>th</sup>,11<sup>th</sup>,13<sup>th</sup>,14<sup>th</sup>, 15<sup>th</sup>, 16<sup>th</sup>, 18<sup>th</sup>, & 19<sup>th</sup>)

Room Sizes Mentioned In This Plan Are Inclusive Of Enclosed Balcony And Cupboards. The sizes are for reference only and not the actual carpet area of a specific flat.