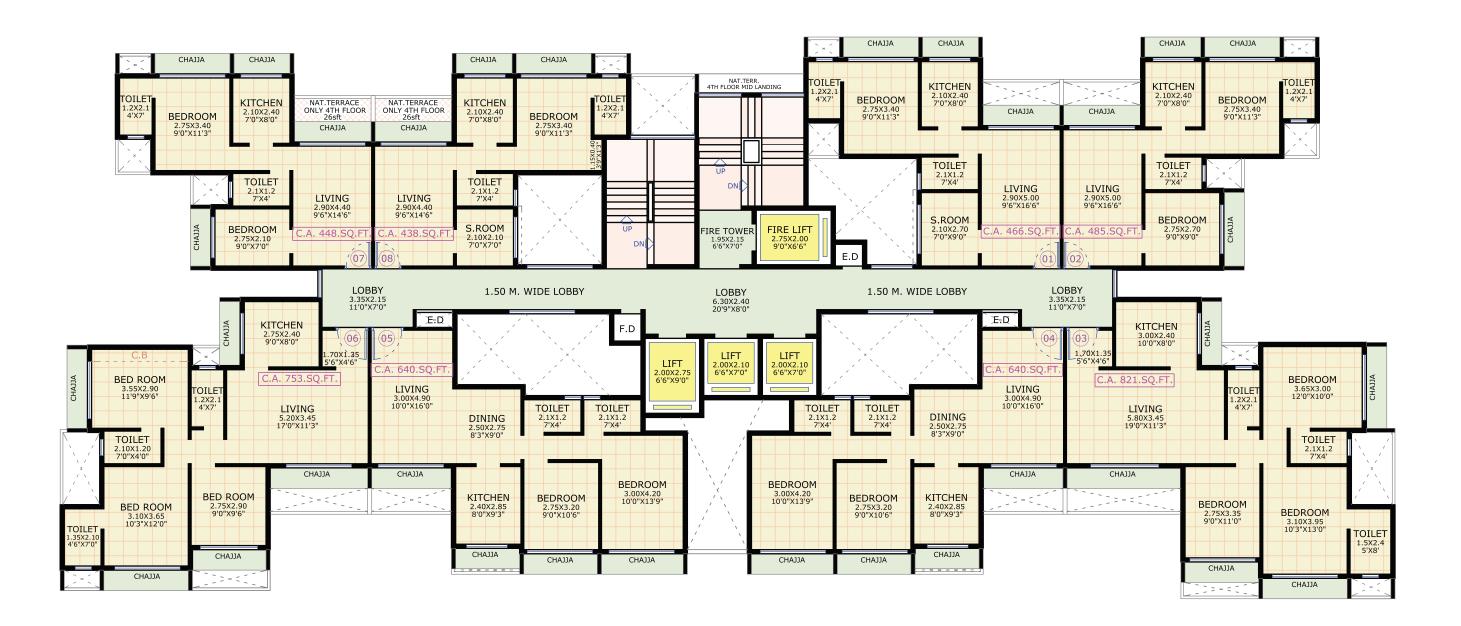

Ground Floor Plan

Room Sizes Mentioned In This Plan Are Inclusive Of Enclosed Balcony And Cupboards. The sizes are for reference only and not the actual carpet area of a specific flat.

Typical Floor Plan (4<sup>th</sup>,5<sup>th</sup>,6<sup>th</sup>,8<sup>th</sup>,9<sup>th</sup>,10<sup>th</sup>,11<sup>th</sup>,13<sup>th</sup>,14<sup>th</sup>, 15<sup>th</sup>, 16<sup>th</sup>, 18<sup>th</sup>, & 19<sup>th</sup>)

Room Sizes Mentioned In This Plan Are Inclusive Of Enclosed Balcony And Cupboards. The sizes are for reference only and not the actual carpet area of a specific flat.

Terrace Floor Plan

Typical Floor Plan (20th,21th,23th,24th, & 25th)