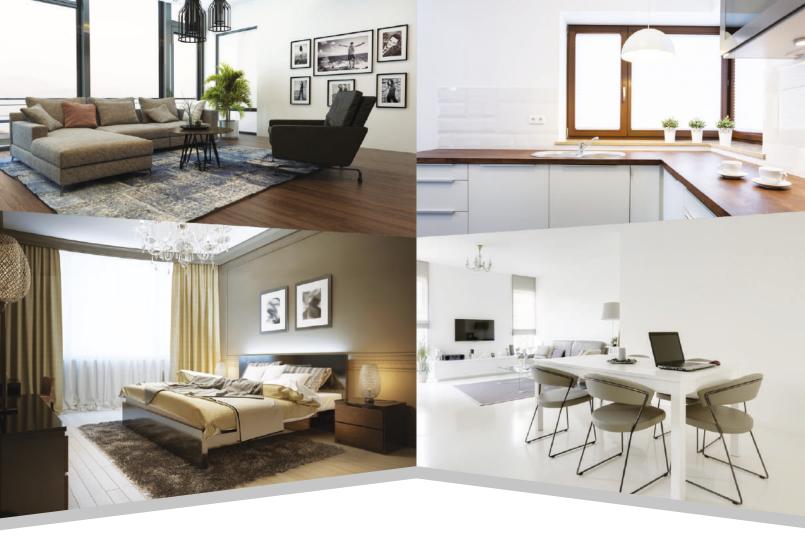

#### Living & Bedroom

- Mirror Finished Designer Vitrified Tile Flooring
- Decorative Entrance Door With Ultra-modern Lock
- Pop False Ceiling & Gypsum Smooth Finished Wall with Acrylic Distemper Paint
- Texture Paint Highlighted Wall
- Powder Coated Aluminium Sliding Windows
- Decorative Curtains Of Imported Fabric

#### **Kitchen**

- Modular Kitchen Trolleys With Kitchen Cabinets
- Granite Kitchen Platform With Stainless Steel Sink and Service Platform
- Tiles In Kitchen Upto Beam Level

#### Bathroom

- · Anti-skid Rustic Tile Flooring
- Designer Digital Tiles Upto Full Height
- Branded Plumbing Fittings
- Branded Sanitarywares
- · Water Tank with Geyser