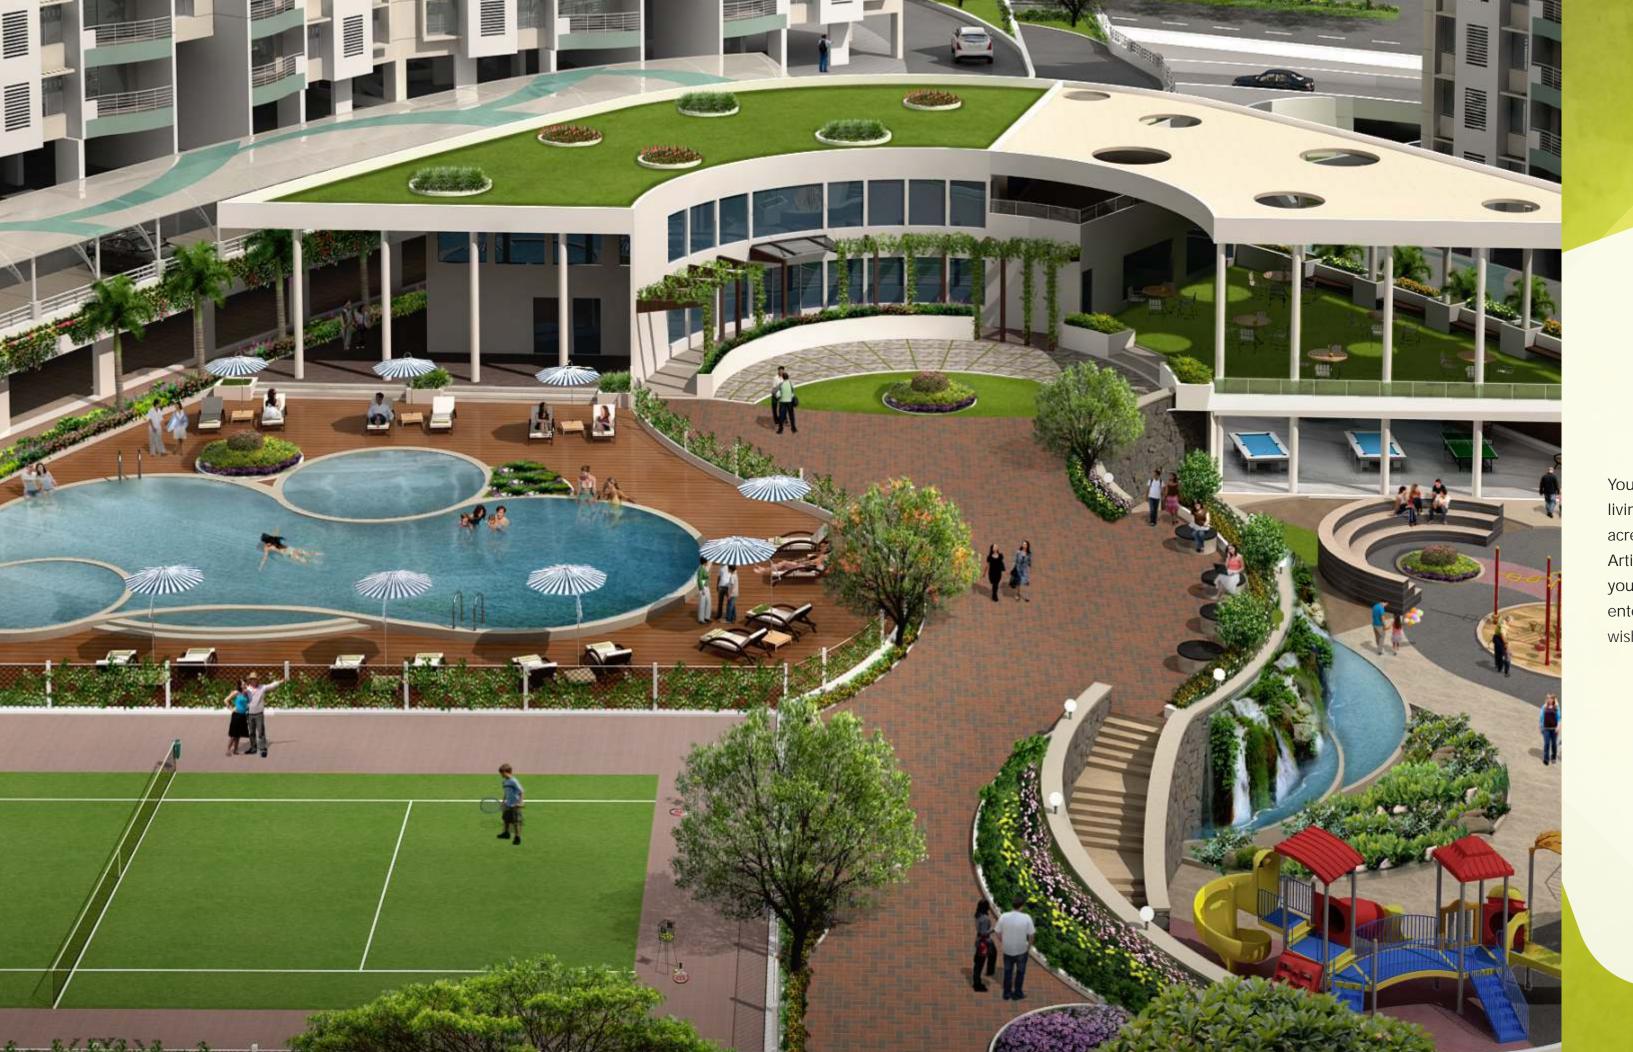

Take a dip into a serene life forever

3 ACRES OF AMENITIES & LANDSCAPE 18 ACRES

GAZEBO MEADOWS PRIDE
CONTENTMENT SANCTUARY PLEASURE

HAVEN RECREATION DESIRE JACUZZI

SWIMMING POOL WATER SCREEN

CONTENTMENT SANCTUARY PLEASURE

HAVEN RECREATION DESIRE JACUZZI

SWIMMING POOL ZEN GARDEN THEME BASED KIDS PLAY ZONE
ASPIRATION INDULGENCE KIDS POOL PRIVILEGE

SCULPTURE GARDEN

## A resort like lifestyle, forever

Your own personal haven enclosed within a cocoon of ?ne living. Spread across a sprawling 18 acres with an expansive 3 acres of amenities and artistic landscaping just for you. Artistically conceptualised and aesthetically crafted to offer you a larger than life living with the ?nest ever means of entertainment, leisure and lifestyle. Everything you have wished for the perfect life of your dreams.

# Artistic landscaping just the way dreams are made of

The picturesque garden, sparkling water bodies and manicured lawns offer you an oasis to gaze upon as you open your windows to welcome a new day. A paradise of pristine blue comes to life in the sparkling swimming pool, lined by lush greenery and the colourful melange of a thousand ?owers in bloom. Feel the velvet of a manicured lawn under your feet and a million other joys that quietly murmur your home.

## Premium amenities that offer you the ?ner side of life

- 1. An elite clubhouse including gymnasium, indoor games like carom/card room, pool table & table tennis
- 2. Spectacular swimming pool amidst manicured lawns
- 3. State-of-the-art basket ball court
- 4. Outdoor recreation tennis court
- 5. Theme based children's play area
- 6. Artistic landscaping and lawns
- 7. Water bodies with rock garden
- 8. Open air amphitheatre
- 9. Senior citizen rest area and jogging track
- 10. Spectacular water fountain
- 11. Sales of?ce & sample ?at
- 12. Grand main entrance