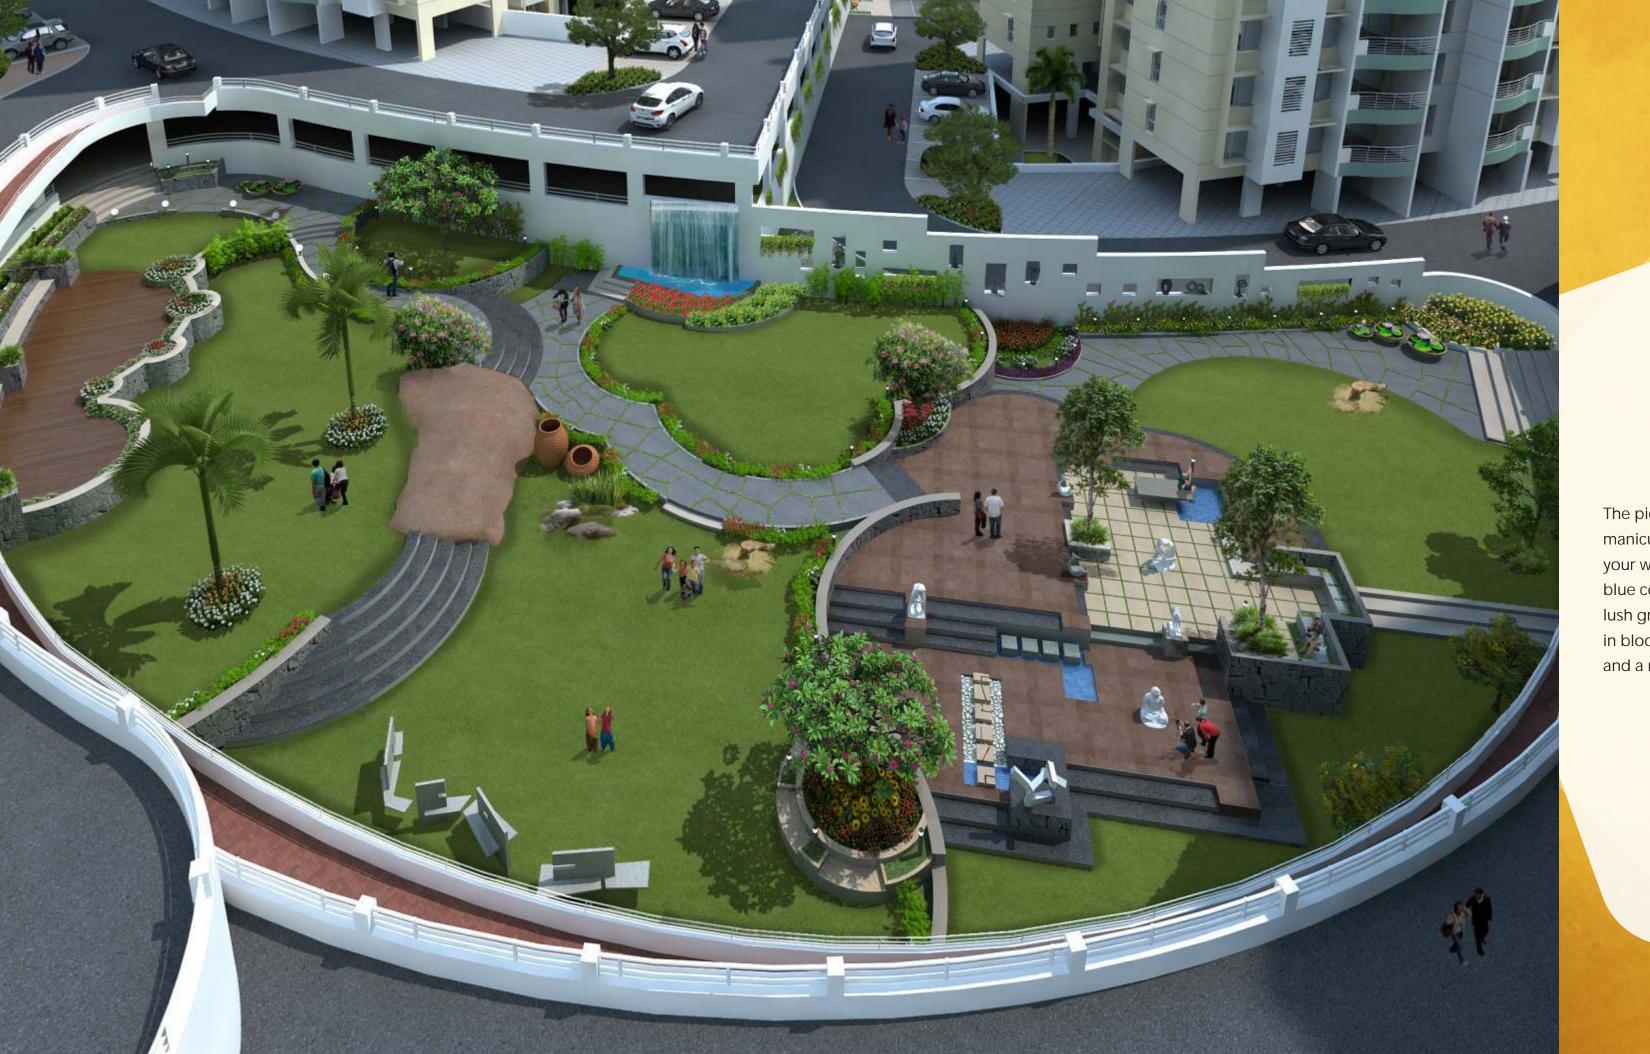

# Artistic landscaping just the way dreams are made of

The picturesque garden, sparkling water bodies and manicured lawns offer you an oasis to gaze upon as you open your windows to welcome a new day. A paradise of pristine blue comes to life in the sparkling swimming pool, lined by lush greenery and the colourful melange of a thousand ?owers in bloom. Feel the velvet of a manicured lawn under your feet and a million other joys that quietly murmur your home.

## Premium amenities that offer you the ?ner side of life

- 1. An elite clubhouse including gymnasium, indoor games like carom/card room, pool table & table tennis
- 2. Spectacular swimming pool amidst manicured lawns
- 3. State-of-the-art basket ball court
- 4. Outdoor recreation tennis court
- 5. Theme based children's play area
- 6. Artistic landscaping and lawns
- 7. Water bodies with rock garden
- 8. Open air amphitheatre
- 9. Senior citizen rest area and jogging track
- 10. Spectacular water fountain
- 11. Sales of?ce & sample ?at
- 12. Grand main entrance