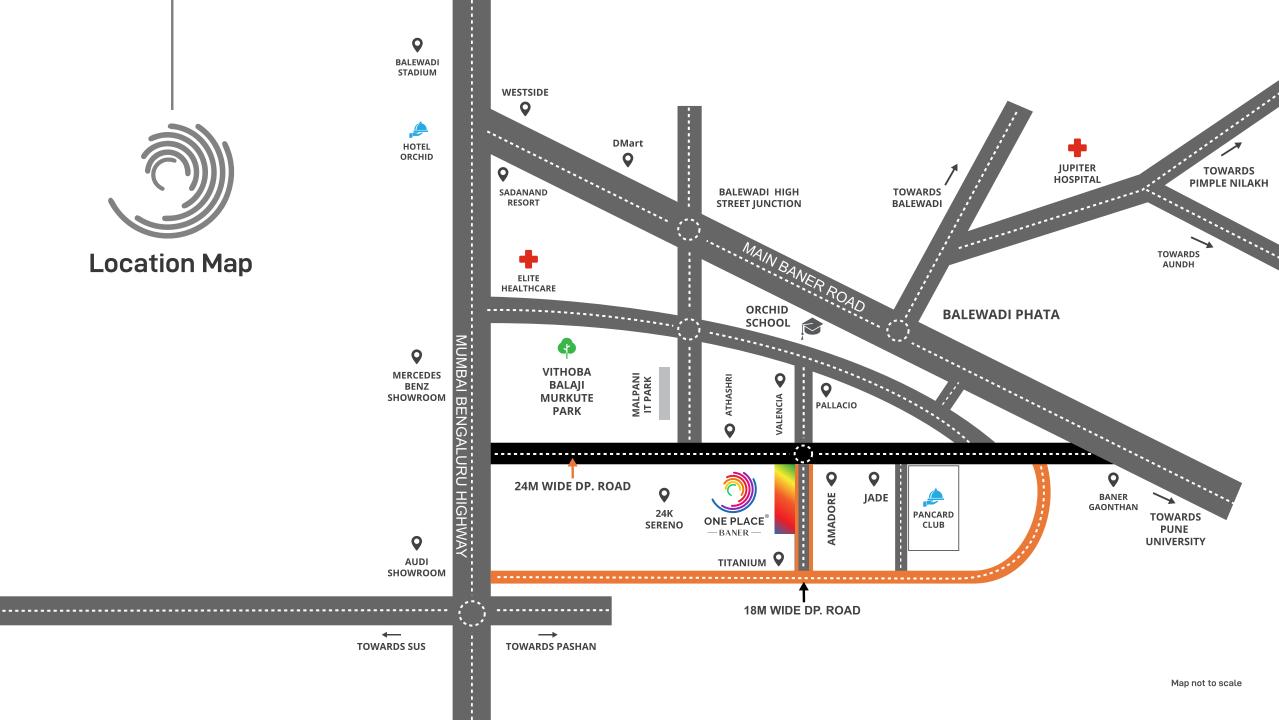

#### **Location Advantages**

We believe that location plays a very important role in the growth and success of any business. Which why we have always chosen the most prominent and upcoming locations across Pune.

After Wanowrie and FC Road, One Place is now coming up in Pune's most sought after location Baner.

Close to Hinjewadi Pune's biggest IT hub, and the center of start-ups, Baner is where the crowd is today. It has grown into a big residential belt, offering the best of nightlifes, education, hospitality and more. This makes Baner a prime commercial destination that has an excellent scope for development in the near future.

Proximity to the upcoming Metro lines will add to the easy connectivity to many prominent parts of the city and make it a more enviable location. Moreover, the Mumbai-Pune expressway runs through Baner, making it easily accessible to Mumbai.