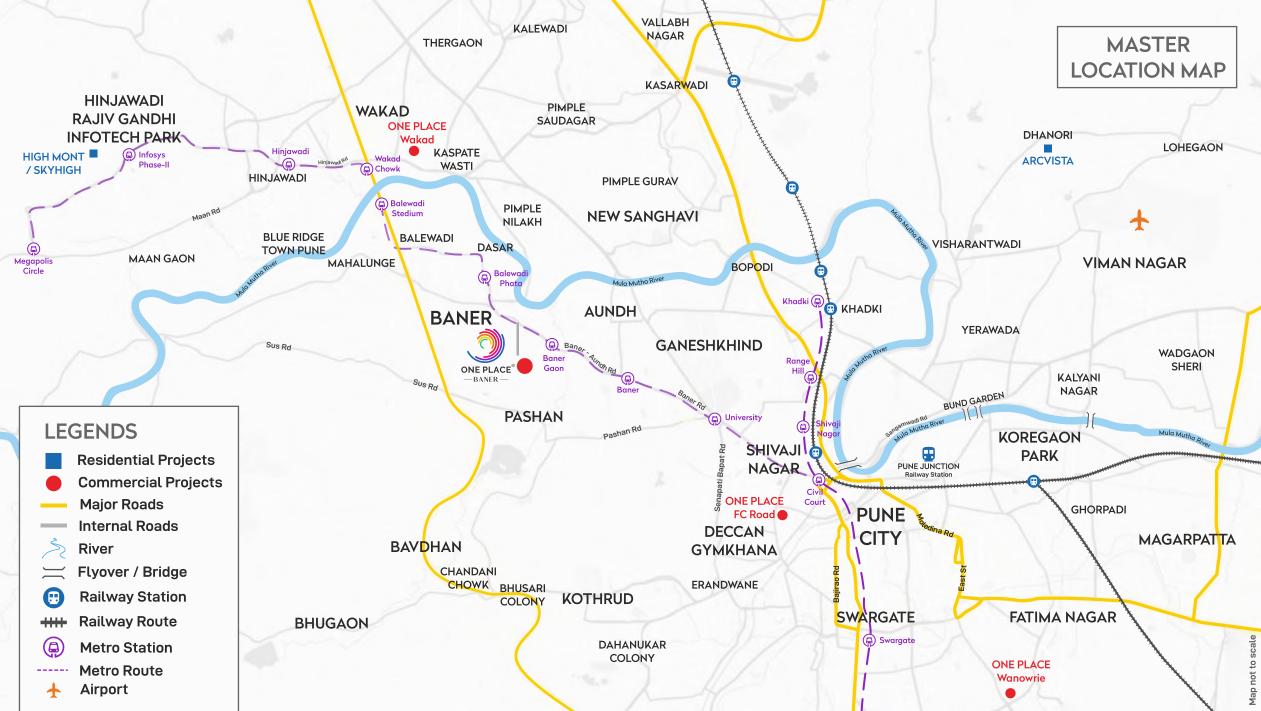

#### **Location Advantages**

We believe that location plays a very important role in the growth and success of any business. Which why we have always chosen the most prominent and upcoming locations across Pune.

After Wanowrie and FC Road, One Place is now coming up in Pune's most sought after location Baner.

Close to Hinjewadi Pune's biggest IT hub, and the center of start-ups, Baner is where the crowd is today. It has grown into a big residential belt, offering the best of nightlifes, education, hospitality and more. This makes Baner a prime commercial destination that has an excellent scope for development in the near future.

Proximity to the upcoming Metro lines will add to the easy connectivity to many prominent parts of the city and make it a more enviable location. Moreover, the Mumbai-Pune expressway runs through Baner, making it easily accessible to Mumbai.