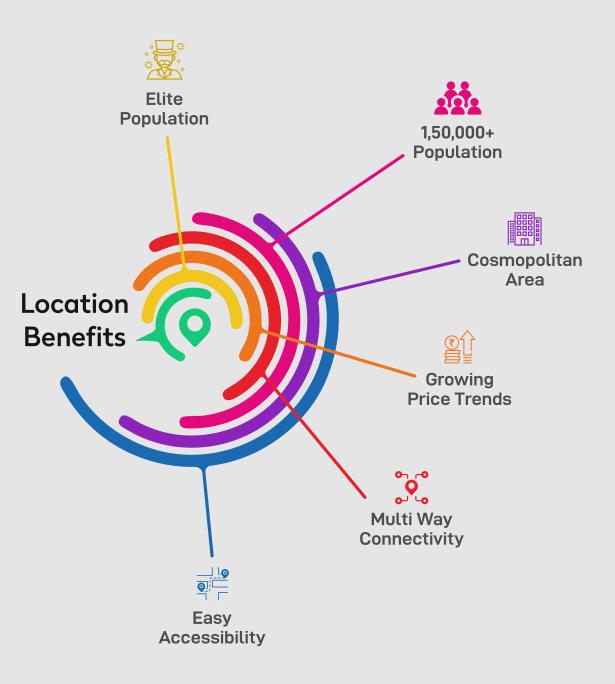

#### **Location Advantages**

We believe that location plays a very important role in the growth and success of any business. Which why we have always chosen the most prominent and upcoming locations across Pune.

After Wanowrie and FC Road, One Place is now coming up in Pune's most sought after location Baner.

Close to Hinjewadi Pune's biggest IT hub, and the center of start-ups, Baner is where the crowd is today. It has grown into a big residential belt, offering the best of nightlifes, education, hospitality and more. This makes Baner a prime commercial destination that has an excellent scope for development in the near future.

Proximity to the upcoming Metro lines will add to the easy connectivity to many prominent parts of the city and make it a more enviable location. Moreover, the Mumbai-Pune expressway runs through Baner, making it easily accessible to Mumbai.