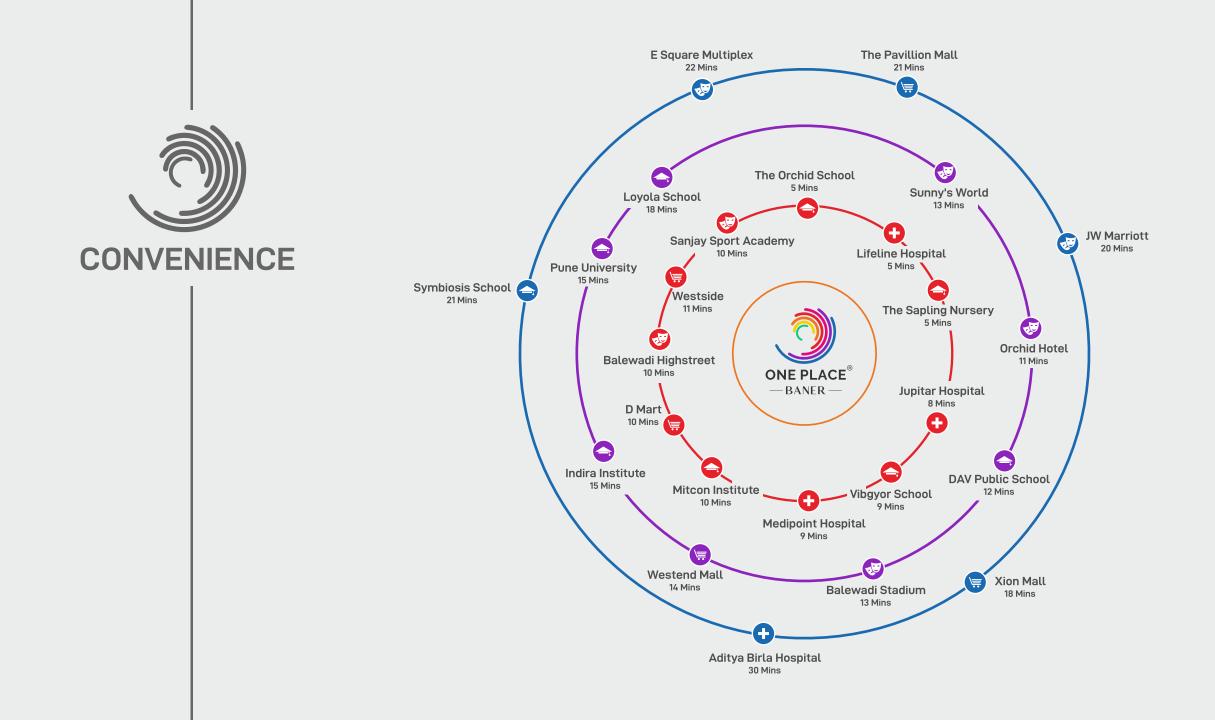

#### **Location Advantages**

We believe that location plays a very important role in the growth and success of any business. Which why we have always chosen the most prominent and upcoming locations across Pune.

After Wanowrie and FC Road, One Place is now coming up in Pune's most sought after location Baner.

Close to Hinjewadi Pune's biggest IT hub, and the center of start-ups, Baner is where the crowd is today. It has grown into a big residential belt, offering the best of nightlifes, education, hospitality and more. This makes Baner a prime commercial destination that has an excellent scope for development in the near future.

Proximity to the upcoming Metro lines will add to the easy connectivity to many prominent parts of the city and make it a more enviable location. Moreover, the Mumbai-Pune expressway runs through Baner, making it easily accessible to Mumbai.