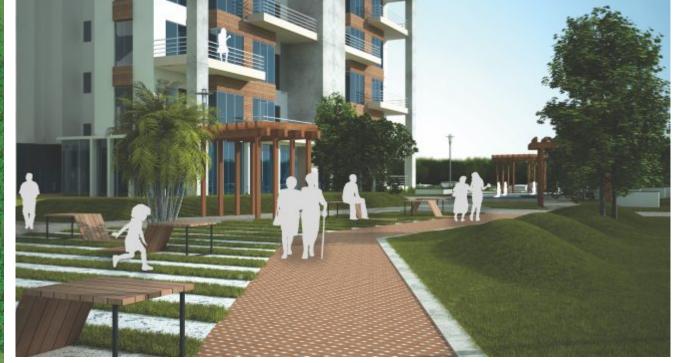

#### Garden & Landscaping

- Elegant designer outdoor vitrified tiles and natural stone flooring for entrance lobby.
- Decorative compound wall with super strong entrance gate in oil paint.
- Aesthetic signage and letter box for each apartment in common areas.
- Aesthetically designed Trimix roads with decorative light posts.
- Flower beds and greenery at locations around the site