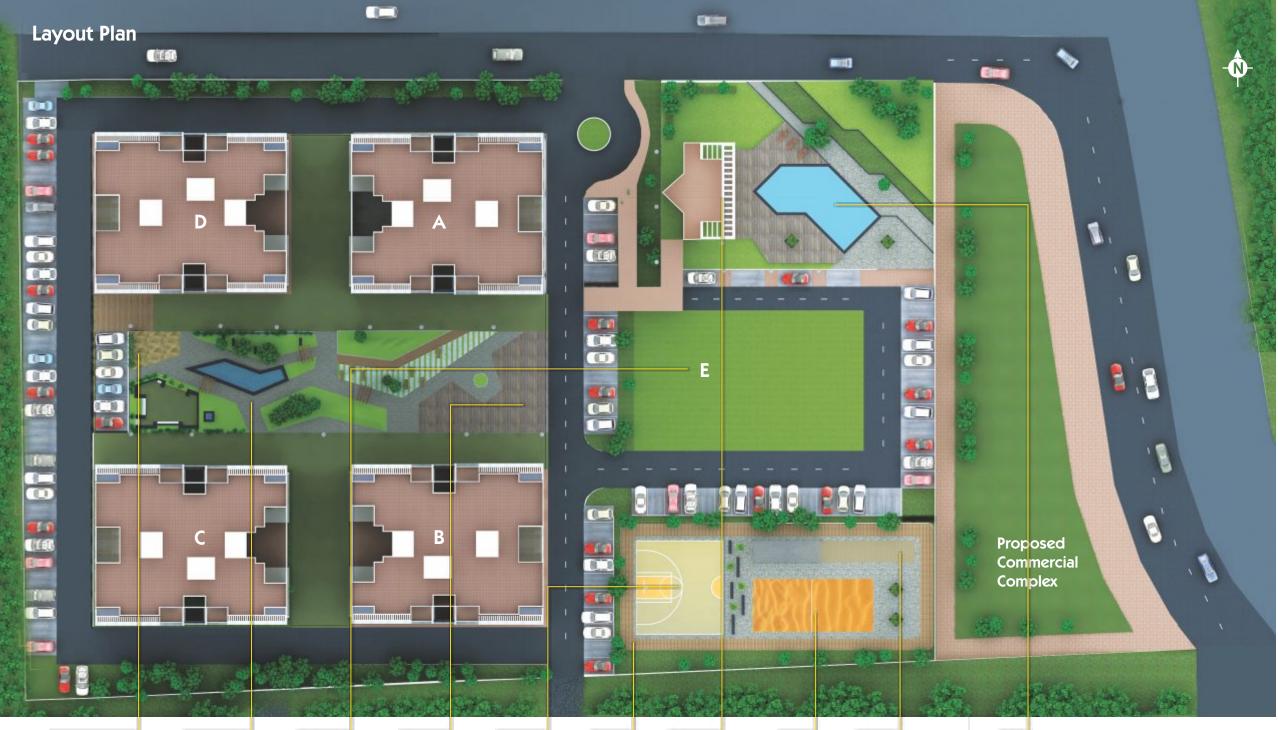

Eco Philosophy @ Palladio

Acupressure

Track

Children Play Area

with Sand Pit

We ardently 4R's

Reusing alternative

eco-friendly building

material like fly-ash bricks.

Proposed

Wing E

Microplex

by 35%.

Recycling water can

reduce consumption

Jogging

Track

Half Backetball

Court

Club

House

Beach

Volleyball

Reducing the ecological impact by top soil conservation.

Renewable energy from the sun for domestic water heating.

Cricket

Pitch

# Distances

Swimming

Pool

- Hinjewadi: 5 mins drive
- Aundh: 8 mins drive
- Expressway: 0 min drive
- University of Pune: 13 kms
- **Deccan**: 16 kms
- Hospital: 2 kms Aditya Birla Hospital
- Mumbai: 2 hrs through Mumbai Bangalore Bypass and Expressway
- School: Mercedes Benz Intl School, Saplings, Orchid School, etc. 5 to 15 mins drive