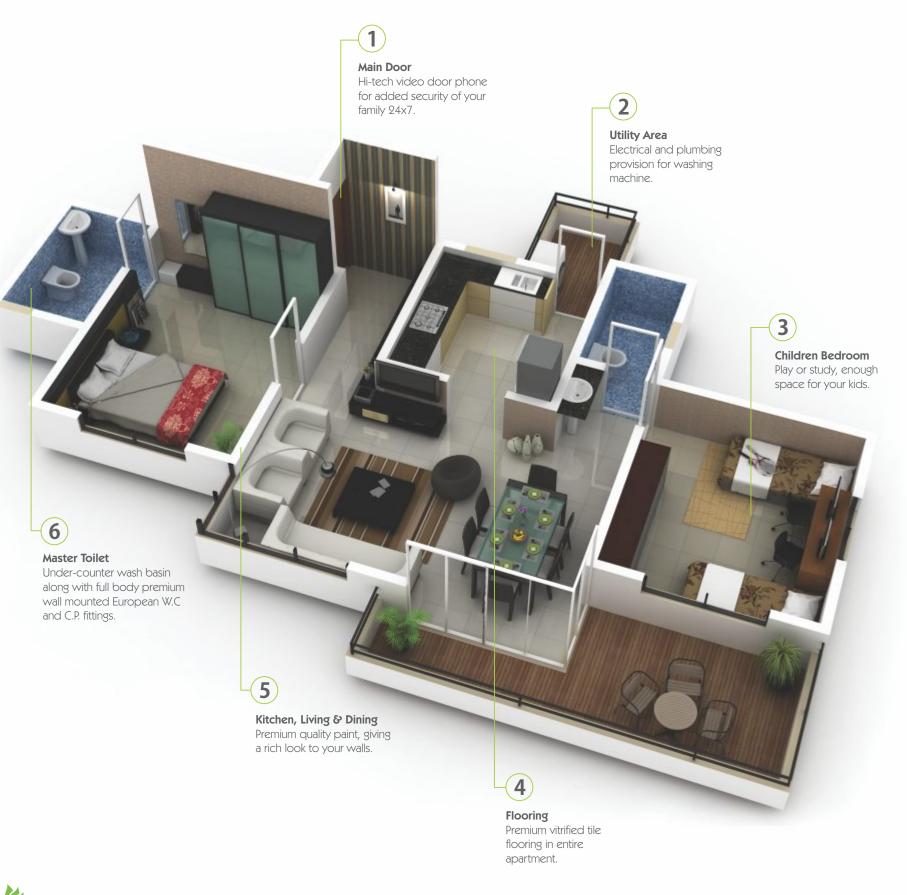

Here's presenting **Palladio** an ensemble of 2 and 2 ½ BHK apartments, where life is an exciting combination of fun and relaxation. With arenas to unwind present within the premises, it perfectly pampers your entertainment quotient. Spaciously designed in layouts of 1020 to 1265 sq. ft, **Palladio** lets you savor life with some enjoyable bites and scoops.

#### Kitchen & Utility Area

- Jet black granite kitchen platform 12 feet long with 2" granite skirting.
- Modular kitchen under counter shelves and trolleys.
- 12" x 18" patterned/textured glazed wall tiles up to ceiling above kitchen platform.
- Stainless steel kitchen sink with swivel-type cock.
- Adequate electric points for appliances with exhaust fan provision.
- Washing machine provision (electrical and plumbing) in utility area.
- Skid-free flooring in utility area with dado up to 4' ht.

#### **Toilets**

- "Pressure tested" concealed plumbing for long life
- Traditional chemical water proofing in toilets and terraces.
- Rust free eco-friendly CPVC plumbing pipes for all toilets.
- Solar heated water connection in master toilet.
- Premium CP fittings of reputed make.
- Master toilet suite with under-counter wash basin along with full body premium wall mounted European WC and CP Fittings.
- 12" x 18" patterned/ textured glazed wall tiles up to 7' high.
- Sanitary ware of reputed brand.

#### Flooring

- Premium 600mm x 600mm vitrified tile flooring in entire apartment.
- Anti-skid flooring (rough / outdoor finish) in all bathrooms and terraces.
- 3" matching skirting in entire apartment with groove.

#### Electrification

- "Shock-proof" concealed electrification with circuit breaker safety system.
- Fire-retardant copper wiring with mcb

- Two-way light and fan point in master bed-room.
- T.V. Points in living room & master bedroom.
- Provision for telephone connection in living & master bedroom.
- Exhaust fan provision in kitchen & all toilets.
- Provision for internet connection in master bedroom.
- Generator back-up (supply of 1KW per apartment).
- Provision of Split AC point in master bedroom.
- Modular switches of reputed brand.