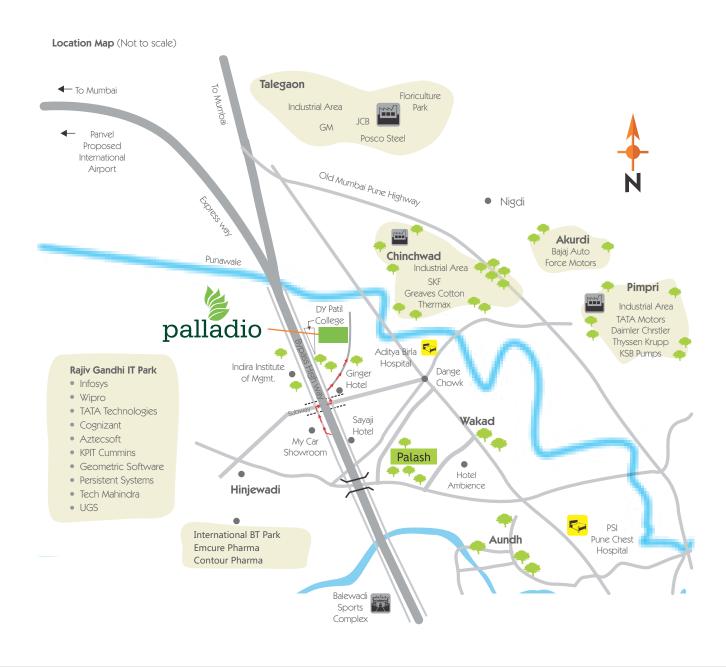

# Distances

Swimming

Pool

- Hinjewadi: 5 mins drive
- Aundh: 8 mins drive
- Expressway: 0 min drive
- University of Pune: 13 kms
- **Deccan**: 16 kms
- Hospital: 2 kms Aditya Birla Hospital
- Mumbai: 2 hrs through Mumbai Bangalore Bypass and Expressway
- School: Mercedes Benz Intl School, Saplings, Orchid School, etc. 5 to 15 mins drive