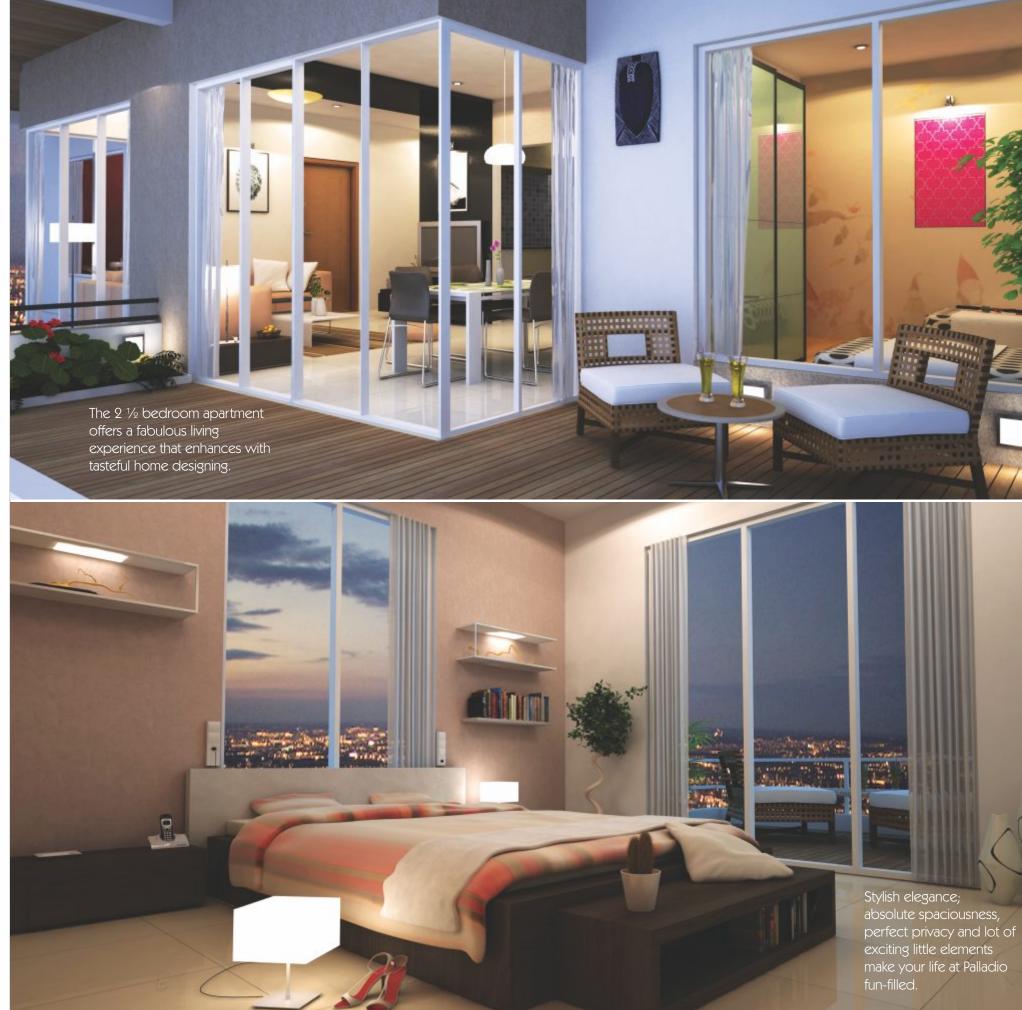

Here's presenting **Palladio** an ensemble of 2 and 2 ½ BHK apartments, where life is an exciting combination of fun and relaxation. With arenas to unwind present within the premises, it perfectly pampers your entertainment quotient. Spaciously designed in layouts of 1020 to 1265 sq. ft, **Palladio** lets you savor life with some enjoyable bites and scoops.