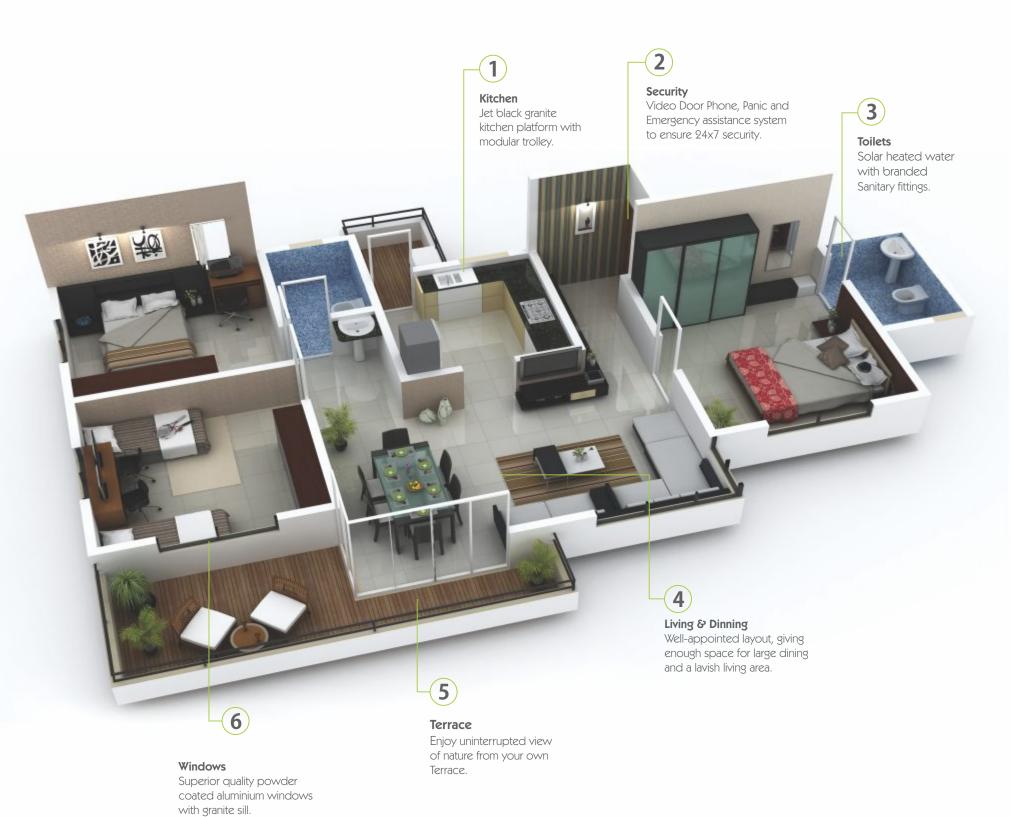

Here's presenting **Palladio** an ensemble of 2 and 2 ½ BHK apartments, where life is an exciting combination of fun and relaxation. With arenas to unwind present within the premises, it perfectly pampers your entertainment quotient. Spaciously designed in layouts of 1020 to 1265 sq. ft, **Palladio** lets you savor life with some enjoyable bites and scoops.

#### Kitchen & Utility Area

- Jet black granite kitchen platform 12 feet long with 2" granite skirting.
- Modular kitchen under counter shelves and trolleys.
- 12" x 18" patterned/textured glazed wall tiles up to ceiling above kitchen platform.
- Stainless steel kitchen sink with swivel-type cock.
- Adequate electric points for appliances with exhaust fan provision.
- Washing machine provision (electrical and plumbing) in utility area.
- Skid-free flooring in utility area with dado up to 4' ht.

#### **Toilets**

- "Pressure tested" concealed plumbing for long life
- Traditional chemical water proofing in toilets and terraces.
- Rust free eco-friendly CPVC plumbing pipes for all toilets.
- Solar heated water connection in master toilet.
- Premium CP fittings of reputed make.
- Master toilet suite with under-counter wash basin along with full body premium wall mounted European WC and CP Fittings.
- 12" x 18" patterned/ textured glazed wall tiles up to 7' high.
- Sanitary ware of reputed brand.

#### Electrification

- "Shock-proof" concealed electrification with circuit breaker safety system.
- Fire-retardant copper wiring with mcb

- Two-way light and fan point in master bed-room.
- T.V. Points in living room & master bedroom.
- Provision for telephone connection in living & master bedroom.
- Exhaust fan provision in kitchen & all toilets.
- Provision for internet connection in master bedroom.
- Generator back-up (supply of 1KW per apartment).
- Provision of Split AC point in master bedroom.
- Modular switches of reputed brand.

#### Windows

- Superior quality powder coated aluminium 3t-3s sliding windows & terrace doors (with mosquito mesh).
- Long-life bearing for all sliding doors and windows.
- M.S. Safety window grills.

   Grapita window grills.
- Granite window sill with full width in entire flat.