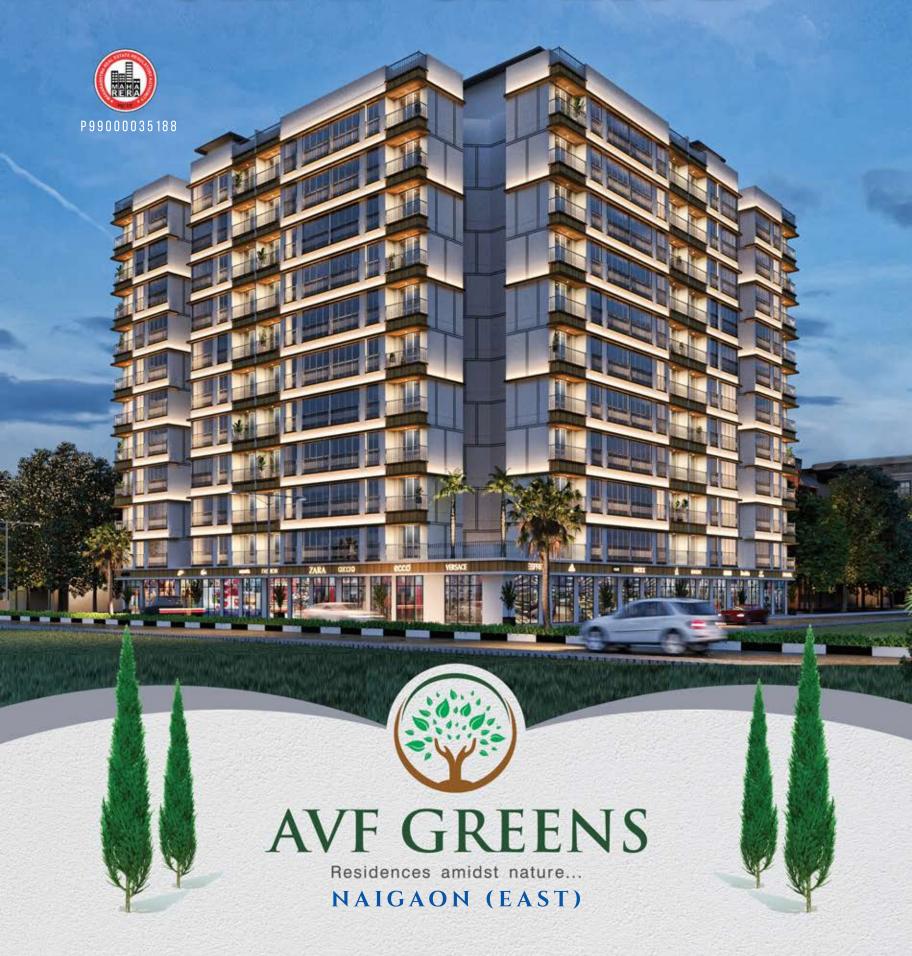

### WHERE LIVING UNVEILS THE EVERGREEN SIDE OF LIFE.

A C-10 storey Residential & Commercial Edifice of 3 wings, AVF Greens is located in the prime Location of Naigaon, Mumbai.

It offers plush 1 & 2 BHK Residences with premium recreation features and a well-planned infrastructure.

### PROJECTS HIGHLIGHTS

G+10 storey Residence with 3 wings

Located in the Prime of Naigaon, Mumbai

Offering 1 & 2 BHK Luxury Huge Apartments with Balcony

Systematic Shopping Premises (SHOPS)

Premium Recreation Features