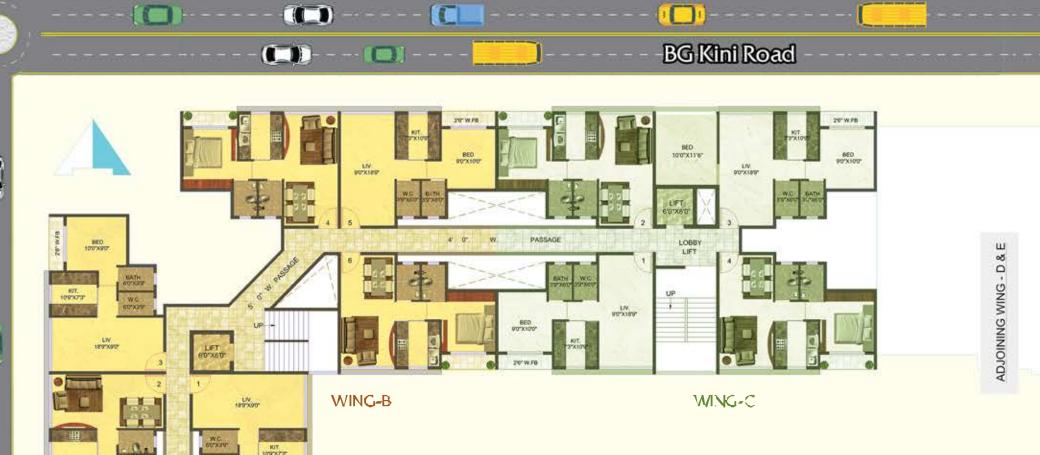

### PROJECTS HIGHLIGHTS

G+10 storey Residence with 3 wings

Located in the Prime of Naigaon, Mumbai

Offering 1 & 2 BHK Luxury Huge Apartments with Balcony

Systematic Shopping Premises (SHOPS)

Premium Recreation Features

Decorative Entrance Lobby

Gardens & Jogging Track

Premium Quality Elevators

Club House

Gym & Indoor Games

Children's Playing Area