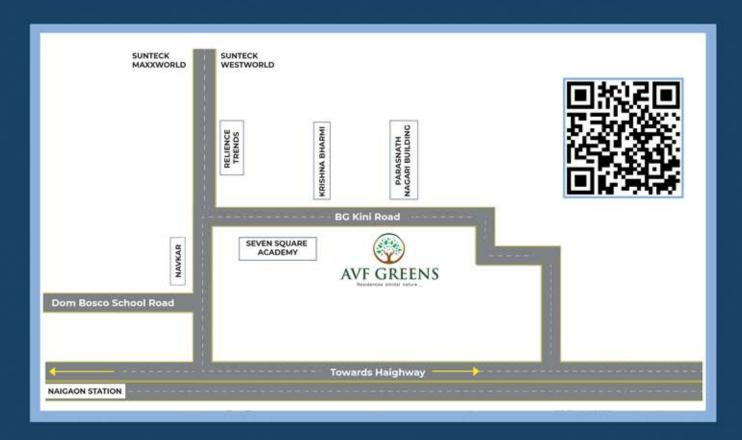

## NAIGAON (EAST)

- Mospital
- Neo Life hospital 150 m
- · Vedant hospital 700 m
- · Ishaan Hospital 900 m.
- School & College
- · Seven Square Academy 240 m
- Don Dosco high School &
- Junior College 1.4 km
- Sakunthani Pereira Art &
- Commerce Junier College 1 km
- Thakur College 500M

- Mall
- · Relience Trends 700m
- Bank
- BOB 750
- AXIS 1.3 KM
- HDFC 1.5 KM • BOI - 800 m

- Fitness
- · K Js Fitness 90m
- · Muscle Upgrade 1.3
- · SM Fitness 1 km
- **&** Connectivity
- · Western EXP Highway 3km
- · Railwaly Station 2 km