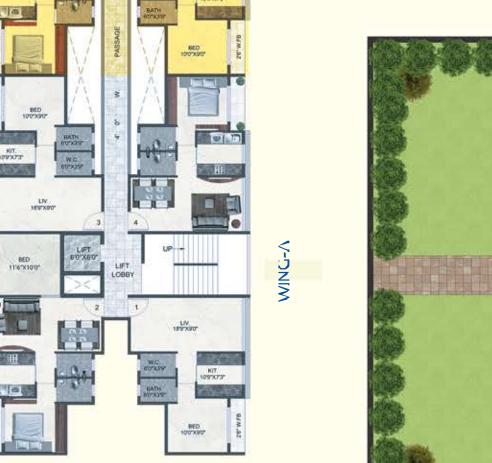

### PROJECTS HIGHLIGHTS

G+10 storey Residence with 3 wings

Located in the Prime of Naigaon, Mumbai

Offering 1 & 2 BHK Luxury Huge Apartments with Balcony

Systematic Shopping Premises (SHOPS)

Premium Recreation Features

Decorative Entrance Lobby

Gardens & Jogging Track

Premium Quality Elevators

Club House

Gym & Indoor Games

Children's Playing Area