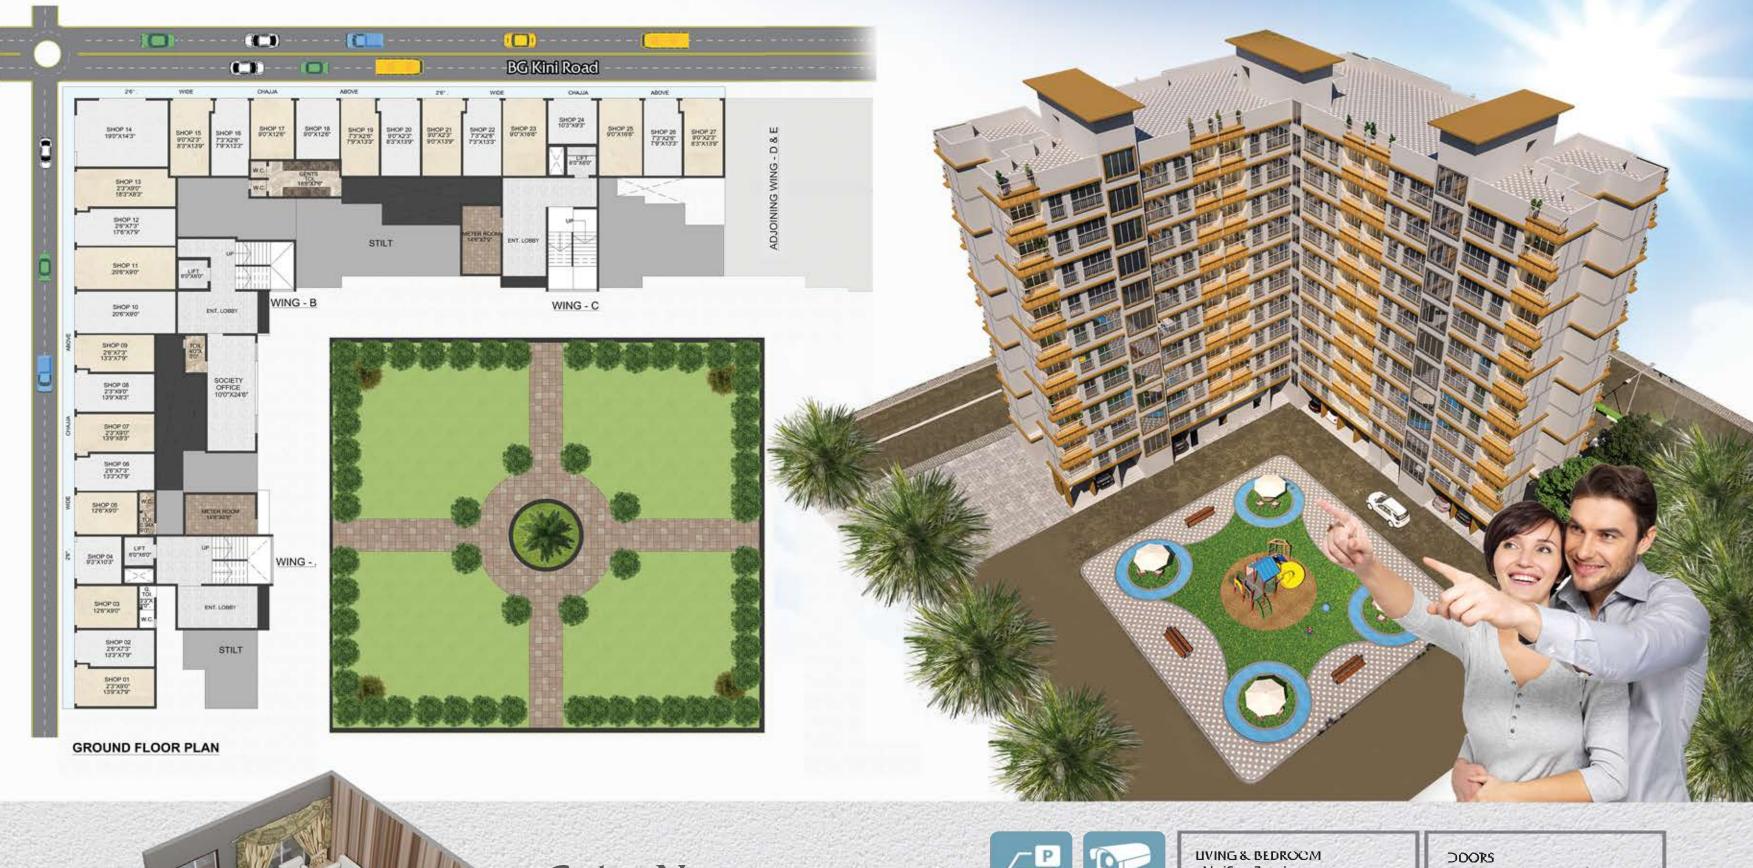

### WHERE LIVING UNVEILS THE EVERGREEN SIDE OF LIFE.

A C-10 storey Residential & Commercial Edifice of 3 wings, AVF Greens is located in the prime Location of Naigaon, Mumbai.

It offers plush 1 & 2 BHK Residences with premium recreation features and a well-planned infrastructure.

### PROJECTS HIGHLIGHTS

G+10 storey Residence with 3 wings

Located in the Prime of Naigaon, Mumbai

Offering 1 & 2 BHK Luxury Huge Apartments with Balcony

Systematic Shopping Premises (SHOPS)

Premium Recreation Features

Decorative Entrance Lobby

Gardens & Jogging Track

Premium Quality Elevators

Club House

Gym & Indoor Games

Children's Playing Area

# UNWIND IN THE HEALTHY AND PLAYFUL SIDE OF LIVING

A balance of health & play is a must for life and to top if up, it's surrounded with greenery. Give your children the space that they deserve. AVF greens offer a landscape with play equipment for your children to play safely within the premises. Take a de-stressing walk in the fresh air around. Relax your mind, body and soul.