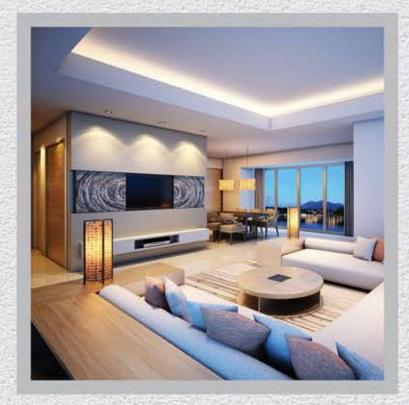

Calm Your Senses, While you Recline in Comfort

- Varified Flooring
   Decorative False Ceiling
   with FOP Cornice

MODULAR KITCHEN

Moduar Klitchen with Service Platform

- ELECTRICAL

  Concealed Copper Wiring with branded Moquia: Switches