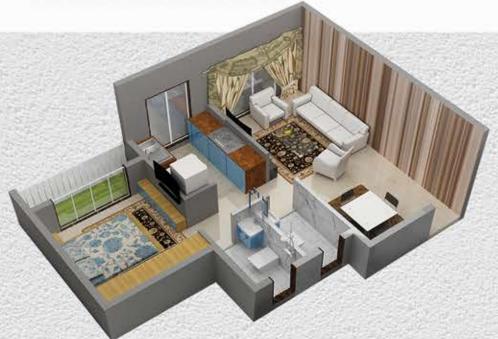

A residence planned in order to take care of every detail that you wish for in your dream home. Come home to greens. A systematic Commercial Space in form of Shops

Calm Your Senses, While you Recline in Comfort

- Varified Flooring
   Decorative False Ceiling
   with FOP Cornice

MODULAR KITCHEN

Moduar Klitchen with Service Platform

- ELECTRICAL

  Concealed Copper Wiring with branded Moquia: Switches