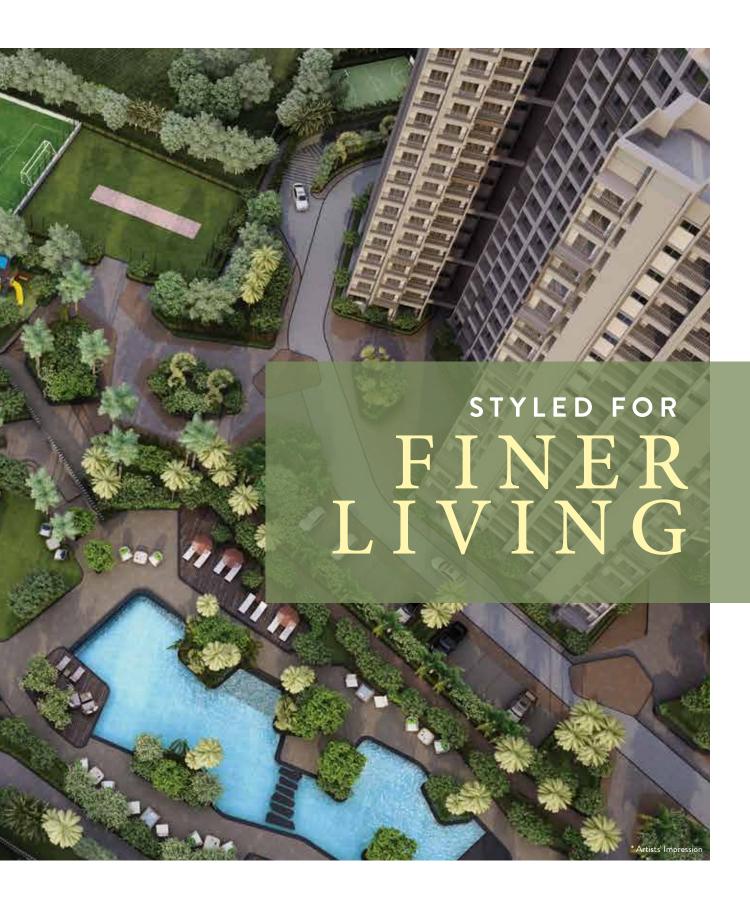

# OVERVIEW

An oasis in the midst of an IT hub. That's Orchid Whitefield for you. Sprawled across 6.35 acres, it has been designed by world-renowned landscape architects. The campus is equipped with everything that new-age living can ask for. Right from a sports complex, to a pool, gardens, senior citizen enclaves, and kids' play areas and vehicle safe roads, the infrastructure has been perfected, down to the smallest detail. The apartment complex has been designed for active living, to ensure you experience the best that life has to offer when you're out of office.

### 1 AMENITIES

- Transformer Yard
- Adults Swimming Pool
- Kids Pool
- Club House with Mini Party Hall
- Club House with Activity Lawn
- Kids Play Area
- Cricket Practice Pitch
- Multipurpose Court
- Basketball Practice Court
- Outdoor Gym
- Organic Converter
- Working Pods
- Jogging Track