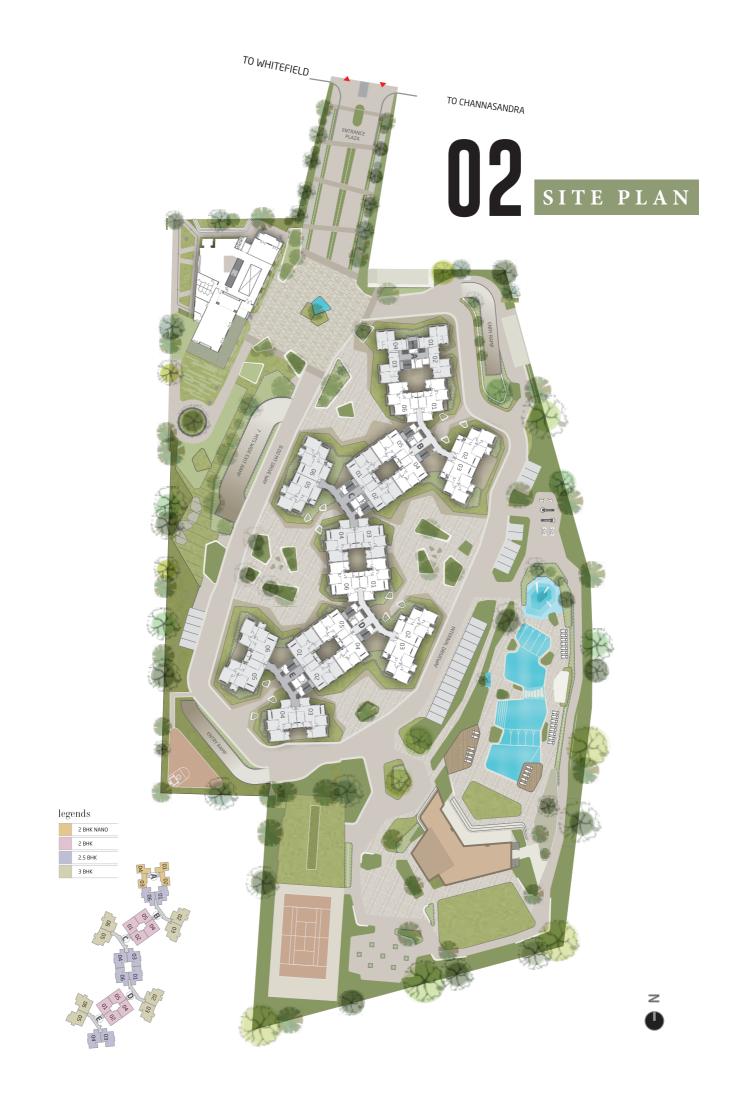

# OVERVIEW

An oasis in the midst of an IT hub. That's Orchid Whitefield for you. Sprawled across 6.35 acres, it has been designed by world-renowned landscape architects. The campus is equipped with everything that new-age living can ask for. Right from a sports complex, to a pool, gardens, senior citizen enclaves, and kids' play areas and vehicle safe roads, the infrastructure has been perfected, down to the smallest detail. The apartment complex has been designed for active living, to ensure you experience the best that life has to offer when you're out of office.

### 1 AMENITIES

- Transformer Yard
- Adults Swimming Pool
- Kids Pool
- Club House with Mini Party Hall
- Club House with Activity Lawn
- Kids Play Area
- Cricket Practice Pitch
- Multipurpose Court
- Basketball Practice Court
- Outdoor Gym
- Organic Converter
- Working Pods
- Jogging Track