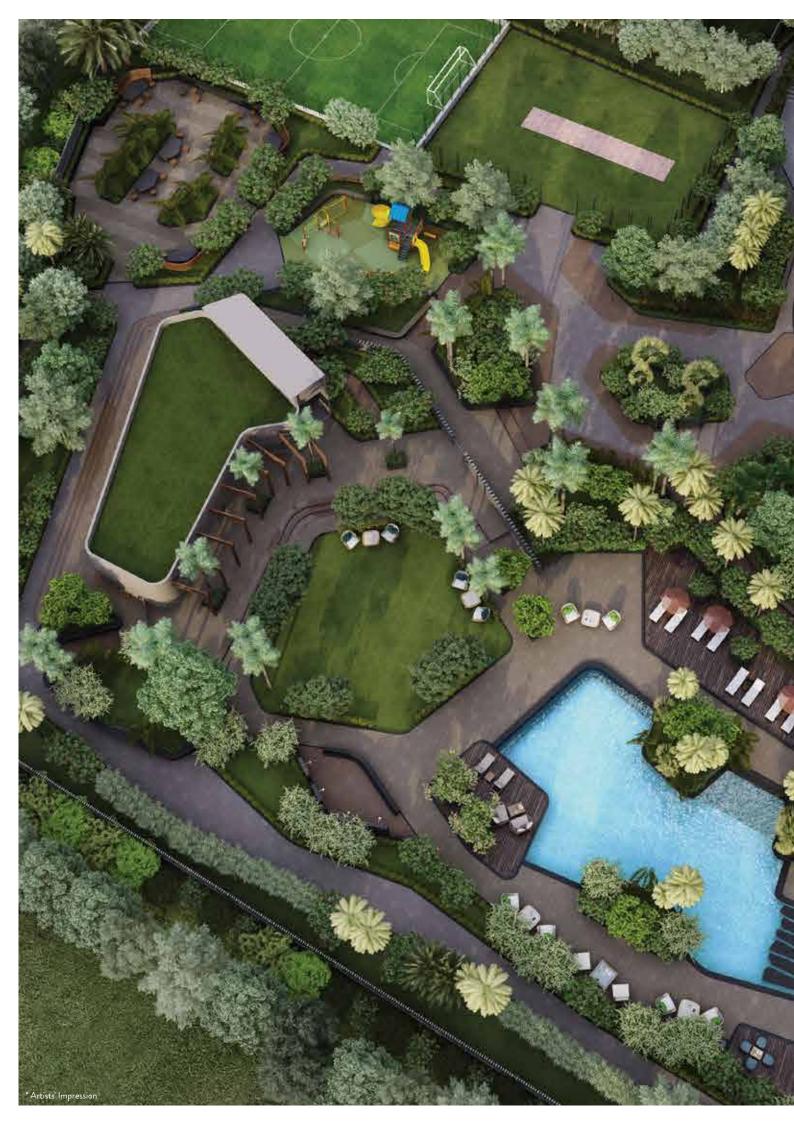

# OVERVIEW

An oasis in the midst of an IT hub. That's Orchid Whitefield for you. Sprawled across 6.35 acres, it has been designed by world-renowned landscape architects. The campus is equipped with everything that new-age living can ask for. Right from a sports complex, to a pool, gardens, senior citizen enclaves, and kids' play areas and vehicle safe roads, the infrastructure has been perfected, down to the smallest detail. The apartment complex has been designed for active living, to ensure you experience the best that life has to offer when you're out of office.

### 1 AMENITIES

- Transformer Yard
- Adults Swimming Pool
- Kids Pool
- Club House with Mini Party Hall
- Club House with Activity Lawn
- Kids Play Area
- Cricket Practice Pitch
- Multipurpose Court
- Basketball Practice Court
- Outdoor Gym
- Organic Converter
- Working Pods
- Jogging Track