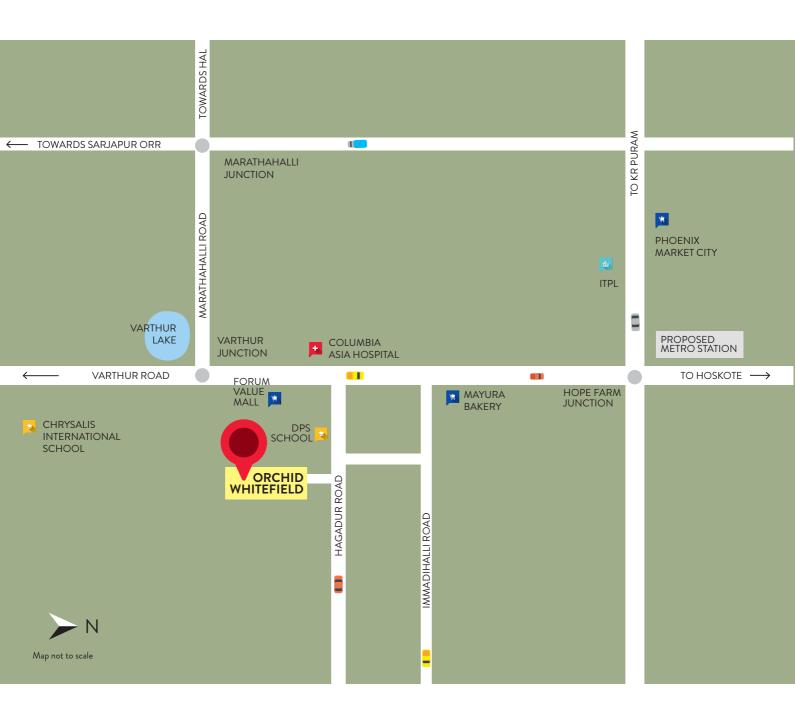

## COCATION MAP

LOCATION

| LOCATION              | APPROX. |
|-----------------------|---------|
| The Forum Value Mall  | 1.5 Kms |
| Sigma Technology Park | 2 Kms   |
| Hope Farm Junction    | 2.9 Kms |
| Phoenix Market City   | 9 Kms   |
| ITPL                  | 4 Kms   |

| Columbia Asia Hospital, Whitefield | 1.7 Kms |
|------------------------------------|---------|
| Marathalli Junction                | 7 Kms   |
| MG Road                            | 18 Kms  |
| Kempegowda International Airport   | 39 Kms  |

APPROX.

creating landmarks since 1971

www.goyalco.com | +91 80888 33000