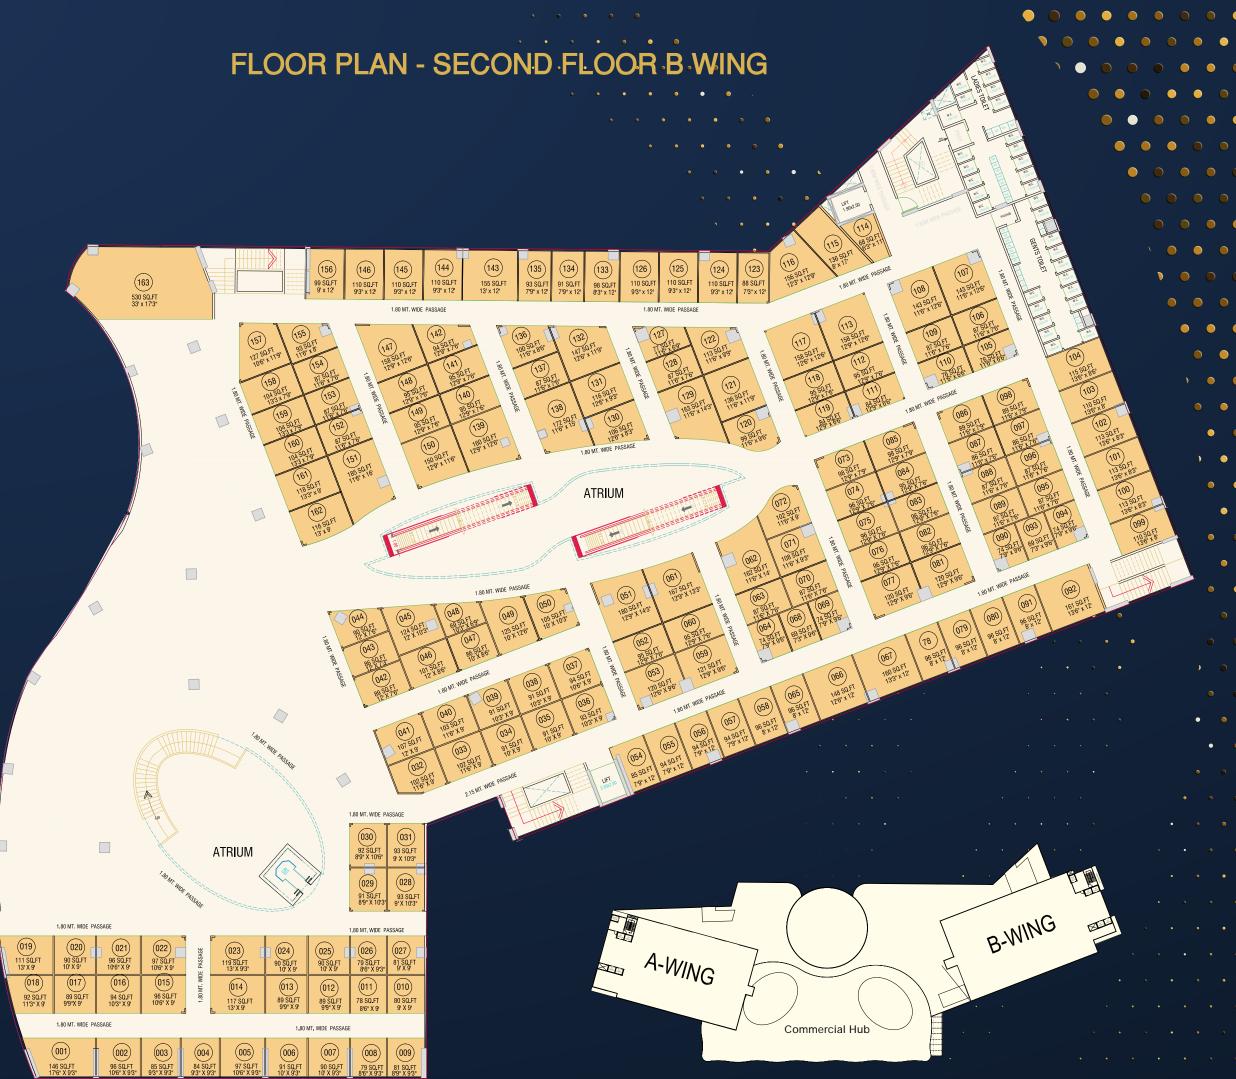

Express Pro features small commercial spaces designed specifically keeping in mind start-ups, small enterprises, consultants and professionals. Owning a commercial space in Express Pro is a more suitable alternative to expensive rental co-working spaces.