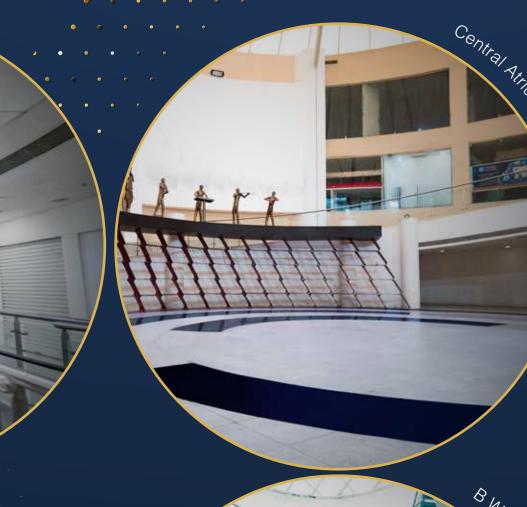

• High Speed Elevators

► Escalators

► Capsule elevator

- ▸ Decorative large central Atrium
- ▶ 2 Atriums

• INTERIORS

• Triple Heighted grand Entrance lobby

...

.....