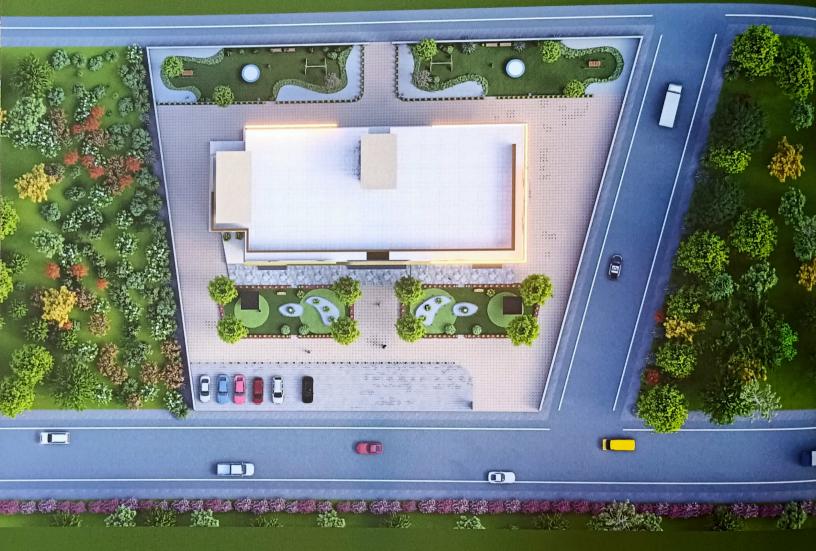

mins |



#### Lobby & Common Areas

Lifts: Otis/Schindler/Kone/Equivalent. Flooring: Vitrified Tiles/Italian Marble. Ceiling: False ceiling. Paint: Dulux/Asian/Berger. Railing: SS Railing with Glass. Walls: Plastered with paint. Electricity: LED lights. Staircase: Granite/Anti-Skid tiles.

#### Common Toilets (M & F)

Flooring: Anti Skid Tiles/Stone Flooring. Paint: Dulux/Asian/Berger. Wall Cladding: Tiles/Stone. W.C. & Urinal: Branded Wall Mounted. CP Fitting: Branded Chrome Plated.

#### Shops

Flooring: Rough Flooring. Walls: Brick wall with plaster. Ceiling: Exposed RCC Ceiling. Entry: M.S Shutter. Electricity: One DB as per required load.

#### **Outer Area**

To be provided with parking, green area with colorful tiles and fancy lights. NTPC ANANDAM PLAZA

# Birds View of the site





Perfect place to grow your business

# Floor Plan



**Ground Floor** 



Upper Ground Floor, First Floor, Second Floor

### **Completed Projects**



Alankrit of 90 units, completed in 2018



Sukh Sagar Complex of 54 units, completed in 2019





Sukh Sagar Awasiya Yojna of 104 units



SITE ADDRESS Plot no 3, Pocket 6, Chai I, Greater Noida

SHARDA INFRA FF-12 A, Angel Mega Mall, Kaushambi, Ghaziabad, Uttar Pradesh 201010 E-mail- info@shardabusiness.com

ARCHITECT DESIGN ARCHITECTURAL SOLUTION

Disclaimer: "This Brochure is not a legal document. It describes the conseptual plan to convey the intent and purpose of Anandam Plaza. The image are imaginary and the details mentioned in this brochure are tentative and subject to change at the sole discretion of the developer and / or archi