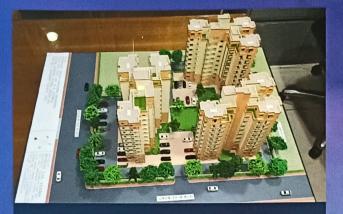

ux/Asian/Berger. Railing: SS Railing with Glass. Walls: Plastered with paint. Electricity: LED lights. Staircase: Granite/Anti-Skid tiles.

#### Common Toilets (M & F)

Flooring: Anti Skid Tiles/Stone Flooring. Paint: Dulux/Asian/Berger. Wall Cladding: Tiles/Stone. W.C. & Urinal: Branded Wall Mounted. CP Fitting: Branded Chrome Plated.

#### Shops

Flooring: Rough Flooring. Walls: Brick wall with plaster. Ceiling: Exposed RCC Ceiling. Entry: M.S Shutter. Electricity: One DB as per required load.

#### **Outer Area**

To be provided with parking, green area with colorful tiles and fancy lights. NTPC ANANDAM PLAZA

# Birds View of the site





Perfect place to grow your business

# Floor Plan



**Ground Floor** 



Upper Ground Floor, First Floor, Second Floor

### **Completed Projects**



Alankrit of 90 units, completed in 2018



Sukh Sagar Complex of 54 units, completed in 2019





Sukh Sagar Awasiya Yojna of 104 units



SITE ADDRESS Plot no 3, Pocket 6, Chai I, Greater Noida

SHARDA INFRA FF-12 A, Angel Mega Mall, Kaushambi, Ghaziabad, Uttar Pradesh 201010 E-mail- info@shardabusiness.com

ARCHITECT DESIGN ARCHITECTURAL SOLUTION

Disclaimer: "This Brochure is not a legal document. It describes the conseptual plan to convey the intent and purpose of Anandam Plaza. The image are imaginary and the details mentioned in this brochure are tentative and subject to change at the sole discretion of the developer and / or architects.