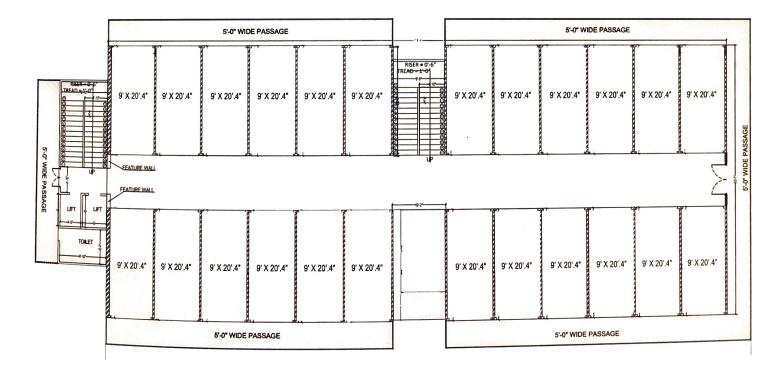

Flooring: Vitrified Tiles/Italian Marble. Ceiling: False ceiling. Paint: Dulux/Asian/Berger. Railing: SS Railing with Glass. Walls: Plastered with paint. Electricity: LED lights. Staircase: Granite/Anti-Skid tiles.

#### Common Toilets (M & F)

Flooring: Anti Skid Tiles/Stone Flooring. Paint: Dulux/Asian/Berger. Wall Cladding: Tiles/Stone. W.C. & Urinal: Branded Wall Mounted. CP Fitting: Branded Chrome Plated.

#### Shops

Flooring: Rough Flooring. Walls: Brick wall with plaster. Ceiling: Exposed RCC Ceiling. Entry: M.S Shutter. Electricity: One DB as per required load.

#### **Outer Area**

To be provided with parking, green area with colorful tiles and fancy lights. NTPC ANANDAM PLAZA

# Birds View of the site





Perfect place to grow your business

# Floor Plan



**Ground Floor** 



Upper Ground Floor, First Floor, Second Floor

### **Completed Projects**



Alankrit of 90 units, completed in 2018



Sukh Sagar Complex of 54 units, completed in 2019





Sukh Sagar Awasiya Yojna of 104 units



SITE ADDRESS Plot no 3, Pocket 6, Chai I, Greater Noida

SHARDA INFRA FF-12 A, Angel Mega Mall, Kaushambi, Ghaziabad, Uttar Pradesh 201010 E-mail- info@shardabusiness.com

ARCHITECT DESIGN ARCHITECTURAL SOLUTION

Disclaimer: "This Brochure is not a legal document. It describes the conseptual plan to convey the intent and purpose of Anandam Plaza. The image are imaginary and the details mentioned in this brochure are tentative and subject to change at the sole discretion of the developer and / or architects.