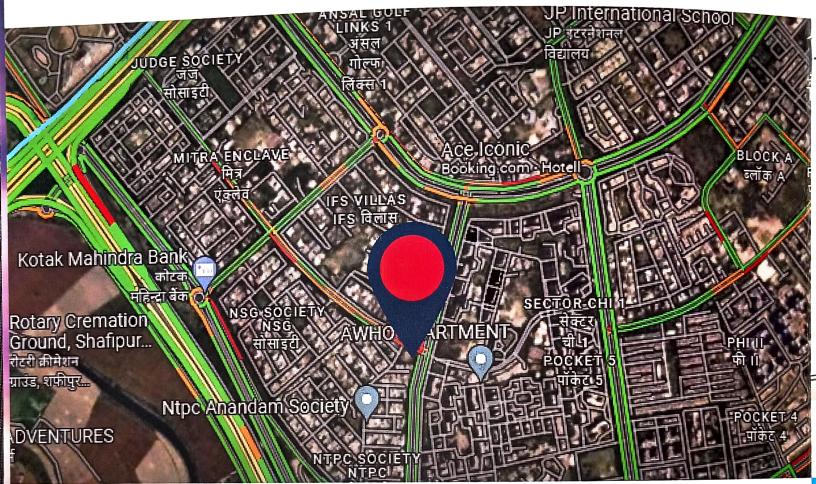

## Location

## A Compellingly Well Connected Location

Being located in the fast-developing commercial district of Greater Noida is an oppurtunity. And here's why:

| Noida Expressway-  | 05 mins | Yatharth hospital-      | 02 mins |
|--------------------|---------|-------------------------|---------|
| Yamuna Expressway- | 05 mins | Hotel Savoi Suits-      | 03 mins |
| Metro Station-     | 05 mins | Hotel Radisson-         | 05 mins |
| Pari Chowk-        | 06 mins | Hotel JP Resorts-       | 06 mins |
| Corporate Hub-     | 10 mins | Hotel Holiday In-       | 10 mins |
| Industrial Hub-    | 10 mins | Upcoming Jewar Airport- | 15 mins |