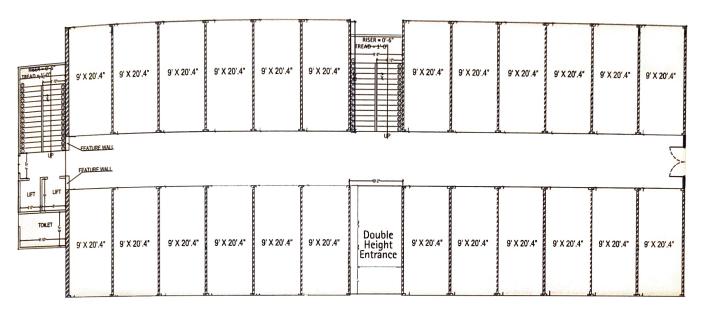

dler/Kone/Equivalent. Flooring: Vitrified Tiles/Italian Marble. Ceiling: False ceiling. Paint: Dulux/Asian/Berger. Railing: SS Railing with Glass. Walls: Plastered with paint. Electricity: LED lights. Staircase: Granite/Anti-Skid tiles.

#### Common Toilets (M & F)

Flooring: Anti Skid Tiles/Stone Flooring. Paint: Dulux/Asian/Berger. Wall Cladding: Tiles/Stone. W.C. & Urinal: Branded Wall Mounted. CP Fitting: Branded Chrome Plated.

#### Shops

Flooring: Rough Flooring. Walls: Brick wall with plaster. Ceiling: Exposed RCC Ceiling. Entry: M.S Shutter. Electricity: One DB as per required load.

#### **Outer Area**

To be provided with parking, green area with colorful tiles and fancy lights. NTPC ANANDAM PLAZA

# Birds View of the site





Perfect place to grow your business

# Floor Plan



**Ground Floor** 



Upper Ground Floor, First Floor, Second Floor

### **Completed Projects**



Alankrit of 90 units, completed in 2018



Sukh Sagar Complex of 54 units, completed in 2019





Sukh Sagar Awasiya Yojna of 104 units



SITE ADDRESS Plot no 3, Pocket 6, Chai I, Greater Noida

SHARDA INFRA FF-12 A, Angel Mega Mall, Kaushambi, Ghaziabad, Uttar Pradesh 201010 E-mail- info@shardabusiness.com

ARCHITECT DESIGN ARCHITECTURAL SOLUTION

Disclaimer: "This Brochure is not a legal document. It describes the conseptual plan to convey the intent and purpose of Anandam Plaza. The image are imaginary and the details mentioned in this brochure are tentative and subject to change at the sole discretion of the developer and / or architects.