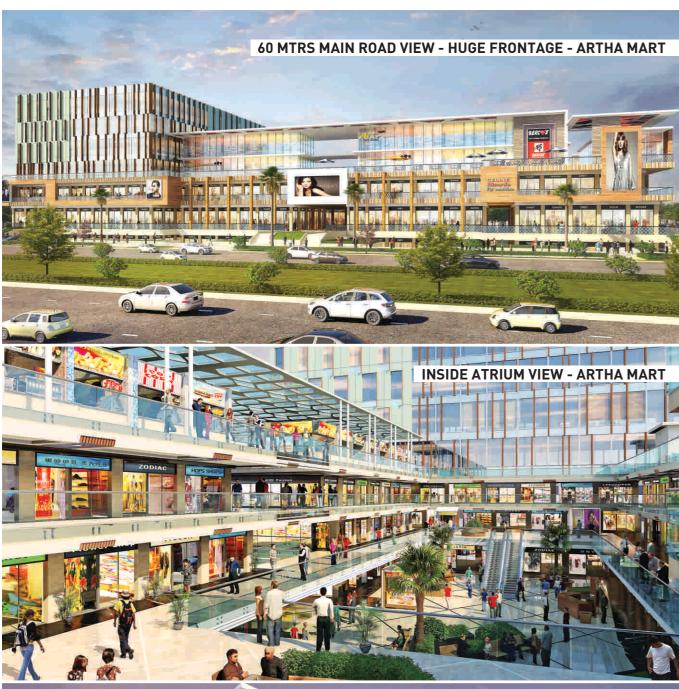

### RETAIL | ENTERTAINMENT | F&B | HYPER MARKET | FOOD COURT CO-WORKING SPACES | MIXED USE SPACES | IT/ITES OFFICES

- Spread over 4 Lacs Sq. ft., Artha Mart is Designed on the concept of Food & Entertainment Destination.
- Located within 2.5 Million Sq. ft. Mixed Use Technology Campus with Office, Retail, Hospitality, Housing, Recreational, Entertainment and Institutional Facilities.
- Existing footfall of 2500+ professionals by our existing tenants like IBM, R Systems, In2IT Technologies, JK Techosoft, CNH New Holland Tractors & many other software companies within the campus covering a total of 7 Lacs Sq. ft. area in three Towers fully operational with completion certificate.

- Double height spaces Well designed complex with a big atrium for excellent visibility.
- India's biggest retail Hyper Market chain D'MART Opening Soon.
- Complete lease assistance by the Developer having a strong track record, attracting top brands/tenants.
- 100% projects delivered within committed timelines along with highest construction quality.
- Excellent Location 3 side open corner plot in the midst of Noida Extension.
- 2.5 lacs housing residential units 1 million strong consumer catchment in vicinity of Artha Mart.