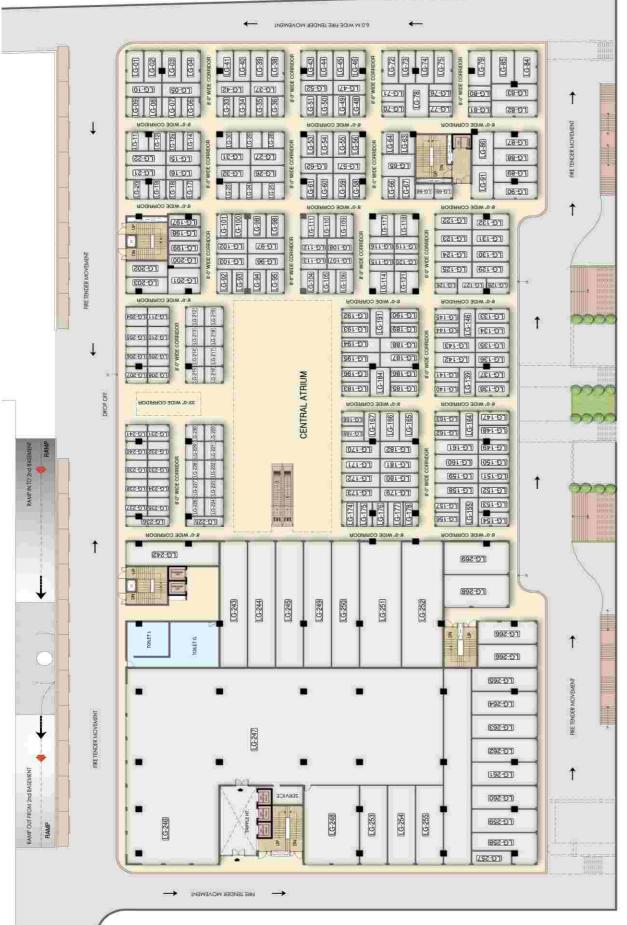

5 lacs housing residential units 1 million strong consumer catchment in vicinity of Artha Mart.

















 $\mathcal{N}$ Crayon







**AANNYA** 



















- India's Biggest & most Successful Retail Hyper Market Chain with Market Capitalisation of 2 Lacs Crores approx with presence in India across 11 States and 1 Union Territory.
- Market Leader in attracting large footfalls as high as 10,000+ with potential to provide huge business to all the retailers in the Artha Mart.
- D'mart's is known for highest revenue in terms of sales from its store area which is four times higher to the nearest competitors.
- D'mart's Core objective is to offer good products at great value making.































**Lower Ground Floor Plan** 

#### 45 meter wide main road facing



60 meter wide main road facing

(Double Height Premium Spaces)

Plan

Floor

Ground



60 meter wide main road facing

# First Floor Plan



60 meter wide main road facing

## starts from 2nd floor onwards) space Plan (Office Floor econd Ś







#### **LOCATION ADVANTAGE**

3 Side Open Corner Plot

Being strategically located, Artha Mart is well connected to Delhi/NCR by
Noida-Greater Noida expressway, DND Flyover and Metro, excellent connectivity by
Noida Metro Rail Corporation Ltd. (NMRC) bus service - Bus stop in the name of "ARTHA"
in front of Artha Mart, making daily commute convenient.





The credibility of the group has been bestowed with

## Lead Certified Platinum Rated Green Building, 6-Star CRISIL and 7-Star CARE Rating

the first group in Northern India to have received su