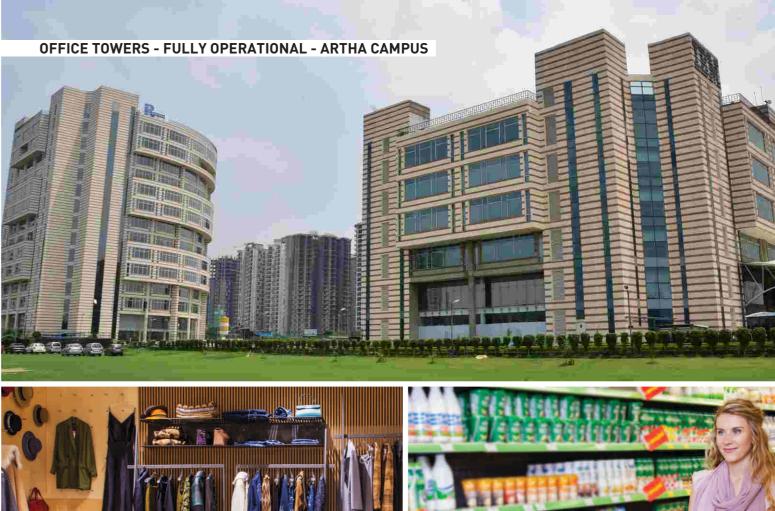

### RETAIL | ENTERTAINMENT | F&B | HYPER MARKET | FOOD COURT CO-WORKING SPACES | MIXED USE SPACES | IT/ITES OFFICES

- Spread over 4 Lacs Sq. ft., Artha Mart is Designed on the concept of Food & Entertainment Destination.
- Located within 2.5 Million Sq. ft. Mixed Use Technology Campus with Office, Retail, Hospitality, Housing, Recreational, Entertainment and Institutional Facilities.
- Existing footfall of 2500+ professionals by our existing tenants like IBM, R Systems, In2IT Technologies, JK Techosoft, CNH New Holland Tractors & many other software companies within the campus covering a total of 7 Lacs Sq. ft. area in three Towers fully operational with completion certificate.