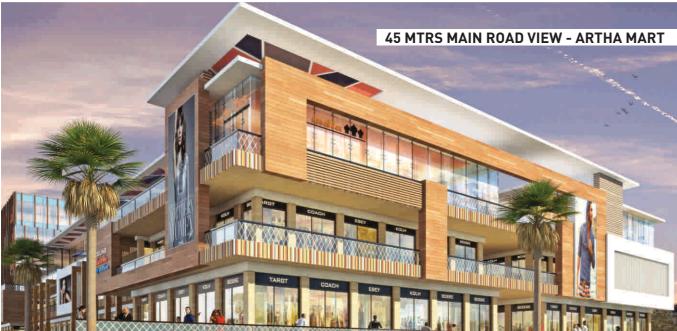

#### 45 meter wide main road facing

60 meter wide main road facing

(Double Height Premium Spaces)

Plan

Floor

Ground

60 meter wide main road facing