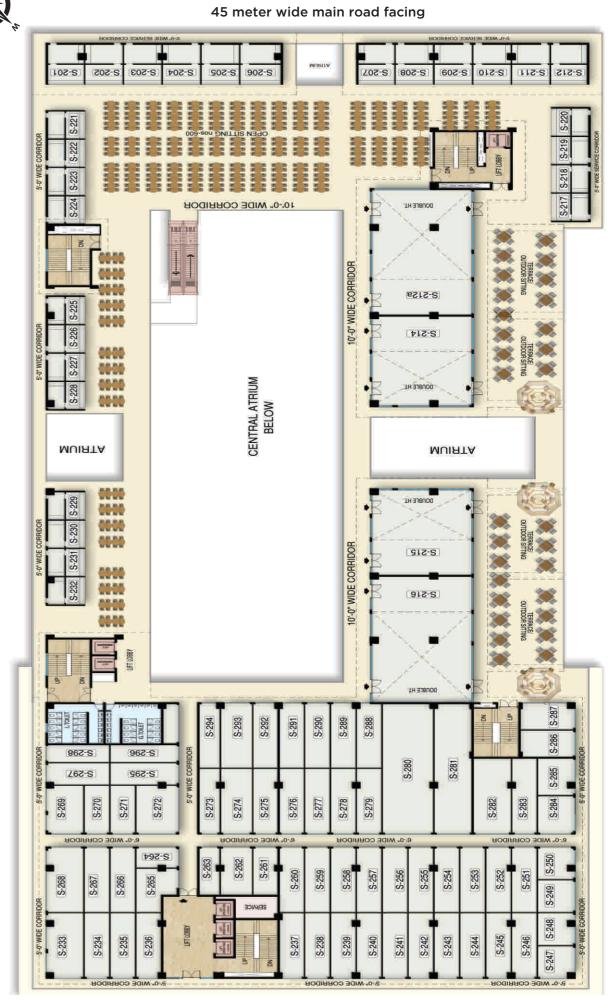

ket Capitalisation of 2 Lacs Crores approx with presence in India across 11 States and 1 Union Territory.
- Market Leader in attracting large footfalls as high as 10,000+ with potential to provide huge business to all the retailers in the Artha Mart.
- D'mart's is known for highest revenue in terms of sales from its store area which is four times higher to the nearest competitors.
- D'mart's Core objective is to offer good products at great value making.































**Lower Ground Floor Plan** 

#### 45 meter wide main road facing



60 meter wide main road facing

(Double Height Premium Spaces)

Plan

Floor

Ground



60 meter wide main road facing

# First Floor Plan



60 meter wide main road facing

## starts from 2nd floor onwards) space Plan (Office Floor econd Ś







#### **LOCATION ADVANTAGE**

3 Side Open Corner Plot

Being strategically located, Artha Mart is well connected to Delhi/NCR by
Noida-Greater Noida expressway, DND Flyover and Metro, excellent connectivity by
Noida Metro Rail Corporation Ltd. (NMRC) bus service - Bus stop in the name of "ARTHA"
in front of Artha Mart, making daily commute convenient.





The credibility of the group has been bestowed with

## Lead Certified Platinum Rated Green Building, 6-Star CRISIL and 7-Star CARE Rating

the first group in Northern India to have received such ratings







#### **BRAND PARTNERS IN OUR EXISTING PROJECTS**