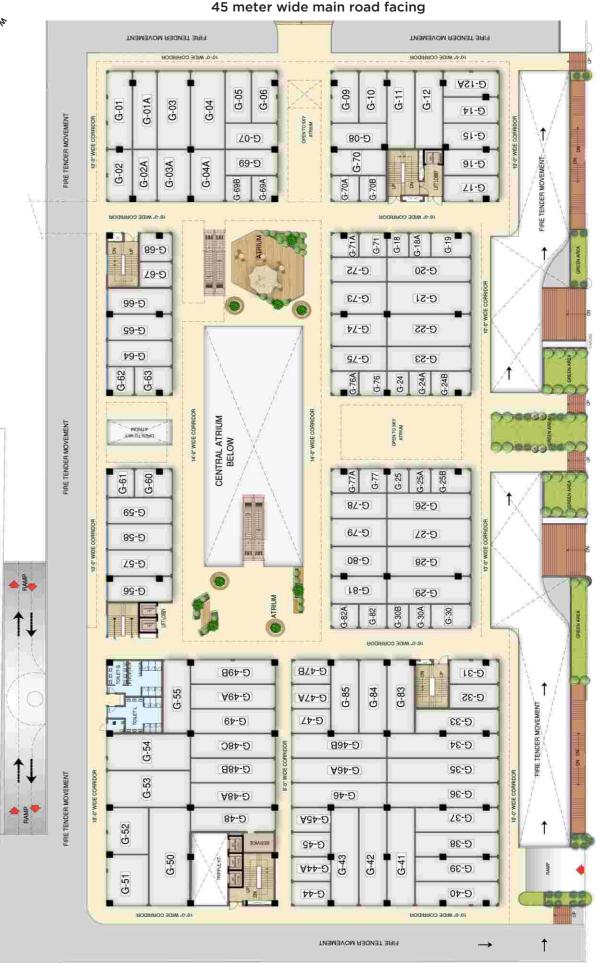

ha Mart.

















 $\mathcal{N}$ Crayon







**AANNYA** 



















- India's Biggest & most Successful Retail Hyper Market Chain with Market Capitalisation of 2 Lacs Crores approx with presence in India across 11 States and 1 Union Territory.
- Market Leader in attracting large footfalls as high as 10,000+ with potential to provide huge business to all the retailers in the Artha Mart.
- D'mart's is known for highest revenue in terms of sales from its store area which is four times higher to the nearest competitors.
- D'mart's Core objective is to offer good products at great value making.































**Lower Ground Floor Plan** 

#### 45 meter wide main road facing



60 meter wide main road facing

(Double Height Premium Spaces)

Plan

Floor

Ground



60 meter wide main road facing

# First Floor Plan



60 meter wide main road facing

## starts from 2nd floor onwards) space Plan (Office Floor econd Ś







#### **LOCATION ADVANTAGE**

3 Side Open Corner Plot

Being strategically located, Artha Mart is well connected to Delhi/NCR by
Noida-Greater Noida expressway, DND Flyover and Metro, excellent connectivity by
Noida Metro Rail Corporation Ltd. (NMRC) bus service - Bus stop in the name of "ARTHA"
in front of Artha Mart, making daily commute convenient.





The credibility of the group has been bestowed with

## Lead Certified Platinum Rated Green Building, 6-Star CRISIL and 7-Star CARE Rating

the first group in Northern India to have received such ratings







#### **BRAND PARTNERS IN OUR EXISTING PROJECTS**