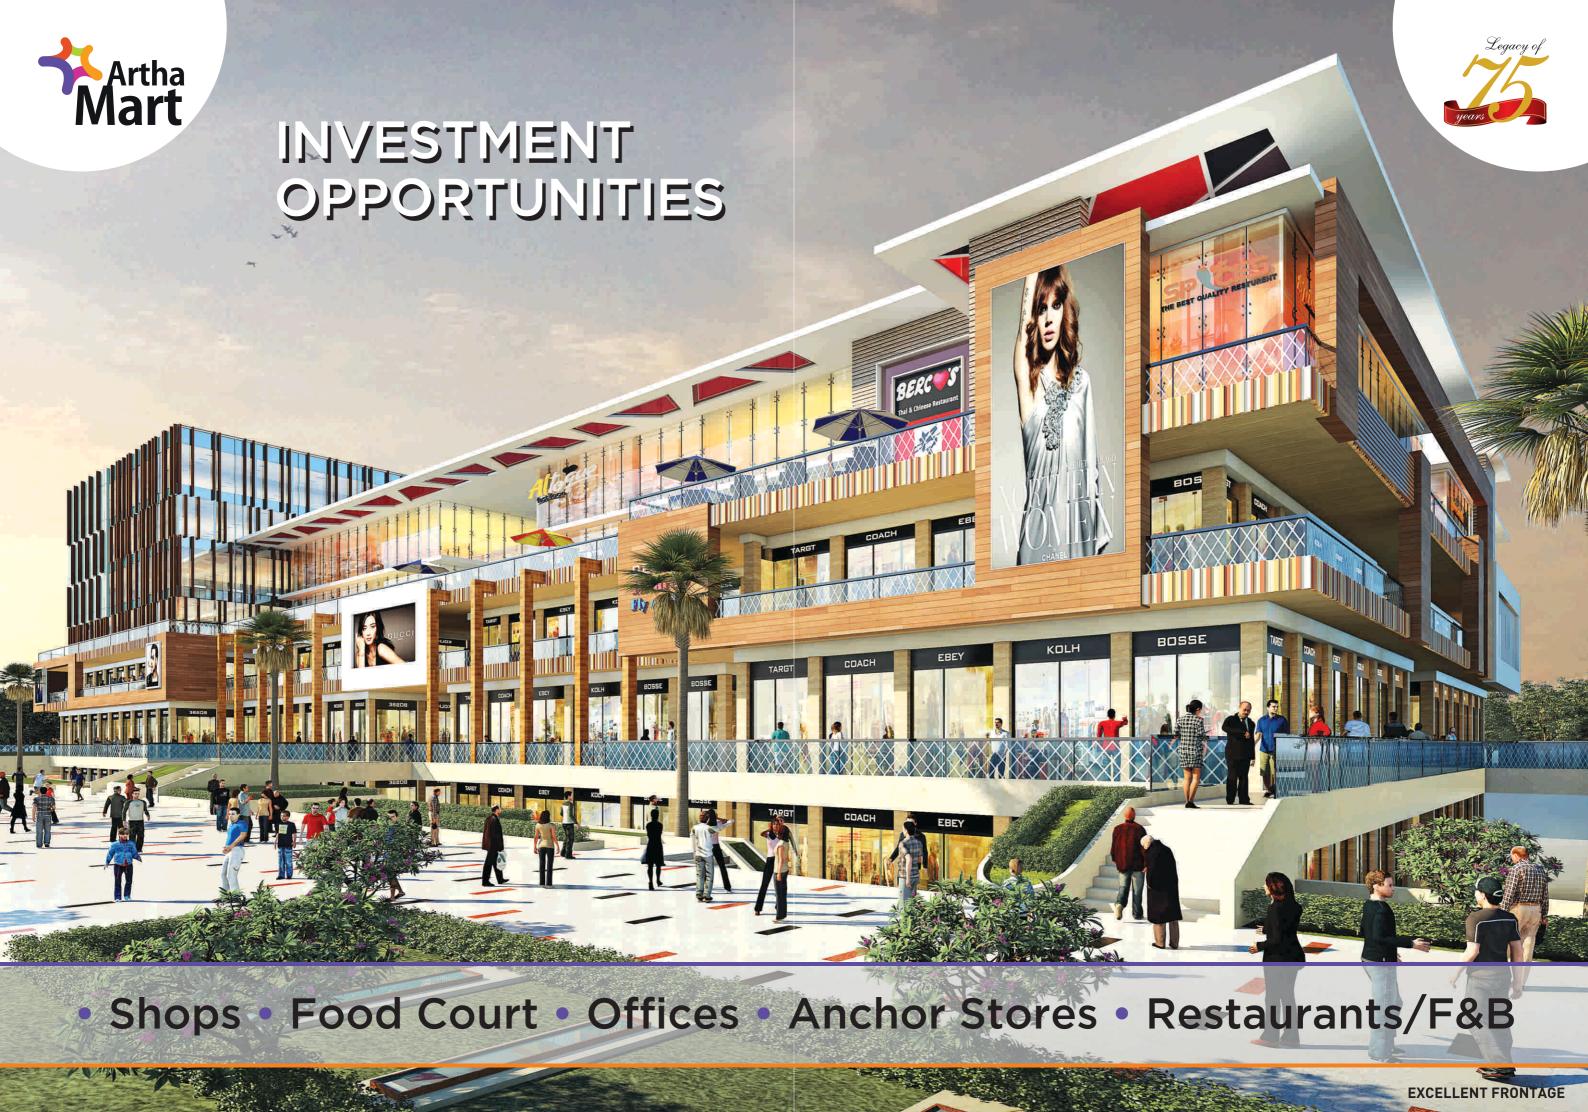

#### NEXT GEN HIGH STREET

Retail, Food & Entertainment Hub for Noida Ext.

Retail, Food & Entertainment Hub for Noida Ext.

### RETAIL | ENTERTAINMENT | F&B | HYPER MARKET | FOOD COURT CO-WORKING SPACES | MIXED USE SPACES | IT/ITES OFFICES

- Spread over 4 Lacs Sq. ft., Artha Mart is Designed on the concept of Food & Entertainment Destination.
- Located within 2.5 Million Sq. ft. Mixed Use Technology Campus with Office, Retail, Hospitality, Housing, Recreational, Entertainment and Institutional Facilities.
- Existing footfall of 2500+ professionals by our existing tenants like IBM, R Systems, In2IT Technologies, JK Techosoft, CNH New Holland Tractors & many other software companies within the campus covering a total of 7 Lacs Sq. ft. area in three Towers fully operational with completion certificate.