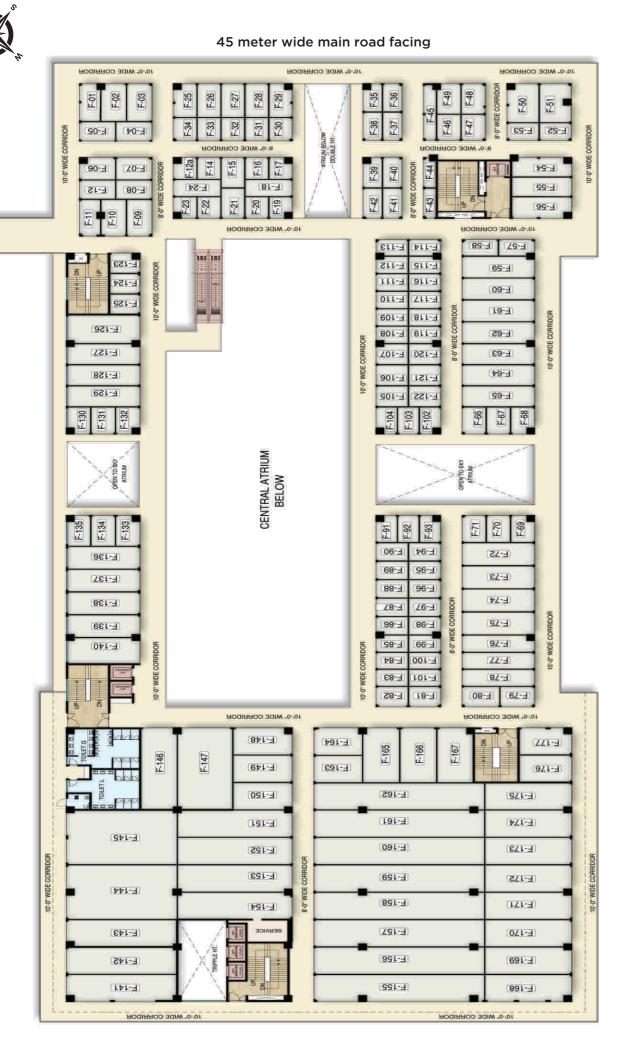

**AANNYA** 



















- India's Biggest & most Successful Retail Hyper Market Chain with Market Capitalisation of 2 Lacs Crores approx with presence in India across 11 States and 1 Union Territory.
- Market Leader in attracting large footfalls as high as 10,000+ with potential to provide huge business to all the retailers in the Artha Mart.
- D'mart's is known for highest revenue in terms of sales from its store area which is four times higher to the nearest competitors.
- D'mart's Core objective is to offer good products at great value making.































**Lower Ground Floor Plan** 

#### 45 meter wide main road facing



60 meter wide main road facing

(Double Height Premium Spaces)

Plan

Floor

Ground



60 meter wide main road facing

# First Floor Plan



60 meter wide main road facing

## starts from 2nd floor onwards) space Plan (Office Floor econd Ś







#### **LOCATION ADVANTAGE**

3 Side Open Corner Plot

Being strategically located, Artha Mart is well connected to Delhi/NCR by
Noida-Greater Noida expressway, DND Flyover and Metro, excellent connectivity by
Noida Metro Rail Corporation Ltd. (NMRC) bus service - Bus stop in the name of "ARTHA"
in front of Artha Mart, making daily commute convenient.





The credibility of the group has been bestowed with

## Lead Certified Platinum Rated Green Building, 6-Star CRISIL and 7-Star CARE Rating

the first group in Northern India to have received such ratings







#### **BRAND PARTNERS IN OUR EXISTING PROJECTS**