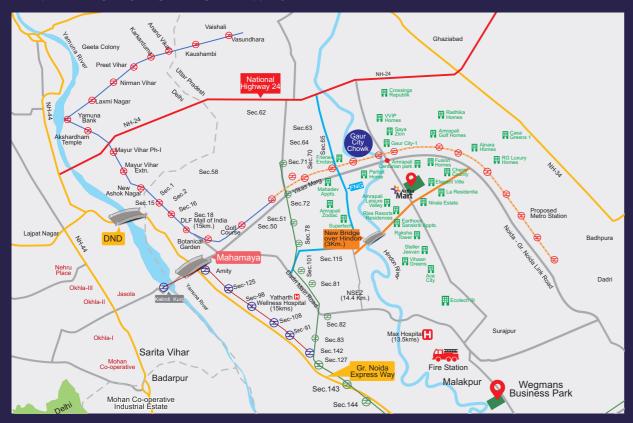

#### RESIDENTIAL CATCHMENT AND LOCATION ADVANTAGE OF GR. NOIDA WEST

#### **LOCATION ADVANTAGE**

3 Side Open Corner Plot

Being strategically located, Artha Mart is well connected to Delhi/NCR by
Noida-Greater Noida expressway, DND Flyover and Metro, excellent connectivity by
Noida Metro Rail Corporation Ltd. (NMRC) bus service - Bus stop in the name of "ARTHA"
in front of Artha Mart, making daily commute convenient.