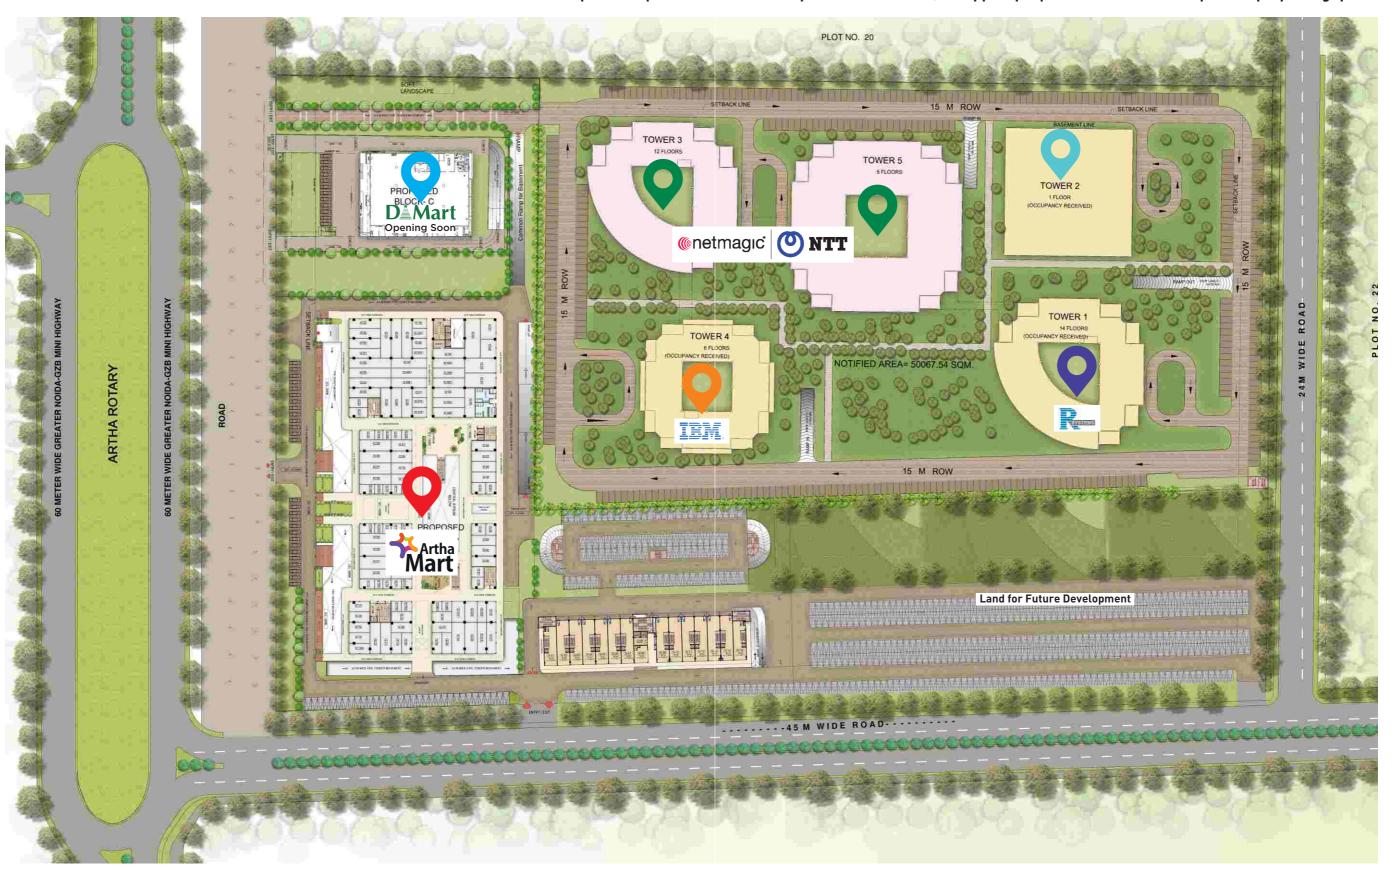

### RETAIL | ENTERTAINMENT | F&B | HYPER MARKET | FOOD COURT CO-WORKING SPACES | MIXED USE SPACES | IT/ITES OFFICES

- Spread over 4 Lacs Sq. ft., Artha Mart is Designed on the concept of Food & Entertainment Destination.
- Located within 2.5 Million Sq. ft. Mixed Use Technology Campus with Office, Retail, Hospitality, Housing, Recreational, Entertainment and Institutional Facilities.
- Existing footfall of 2500+ professionals by our existing tenants like IBM, R Systems, In2IT Technologies, JK Techosoft, CNH New Holland Tractors & many other software companies within the campus covering a total of 7 Lacs Sq. ft. area in three Towers fully operational with completion certificate.

- Double height spaces Well designed complex with a big atrium for excellent visibility.
- India's biggest retail Hyper Market chain D'MART Opening Soon.
- Complete lease assistance by the Developer having a strong track record, attracting top brands/tenants.
- 100% projects delivered within committed timelines along with highest construction quality.
- Excellent Location 3 side open corner plot in the midst of Noida Extension.
- 2.5 lacs housing residential units 1 million strong consumer catchment in vicinity of Artha Mart.