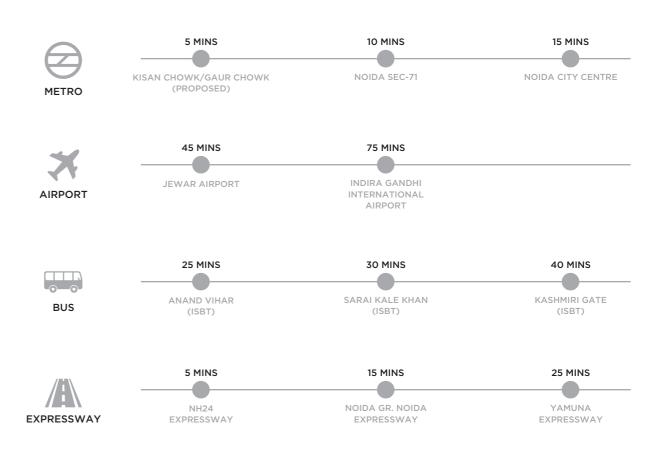

#### **LOCATION ADVANTAGE**

3 Side Open Corner Plot

Being strategically located, Artha Mart is well connected to Delhi/NCR by
Noida-Greater Noida expressway, DND Flyover and Metro, excellent connectivity by
Noida Metro Rail Corporation Ltd. (NMRC) bus service - Bus stop in the name of "ARTHA"
in front of Artha Mart, making daily commute convenient.