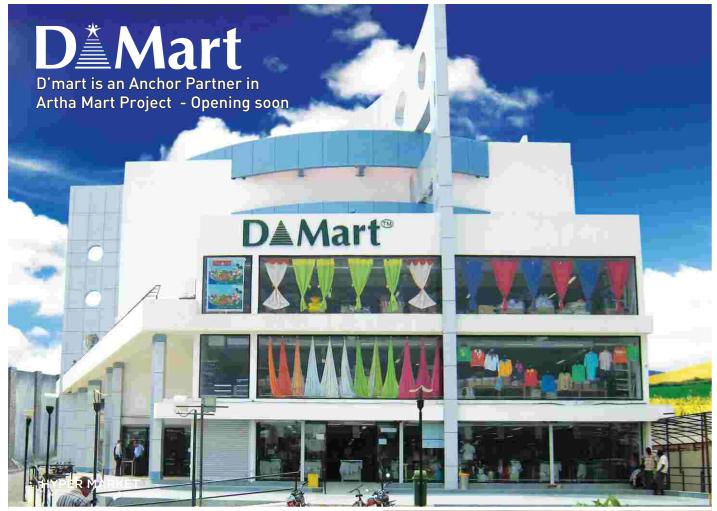

- Double height spaces Well designed complex with a big atrium for excellent visibility.
- India's biggest retail Hyper Market chain D'MART Opening Soon.
- Complete lease assistance by the Developer having a strong track record, attracting top brands/tenants.
- 100% projects delivered within committed timelines along with highest construction quality.
- Excellent Location 3 side open corner plot in the midst of Noida Extension.
- 2.5 lacs housing residential units 1 million strong consumer catchment in vicinity of Artha Mart.

 $\mathcal{N}$ Crayon

**AANNYA** 

- India's Biggest & most Successful Retail Hyper Market Chain with Market Capitalisation of 2 Lacs Crores approx with presence in India across 11 States and 1 Union Territory.
- Market Leader in attracting large footfalls as high as 10,000+ with potential to provide huge business to all the retailers in the Artha Mart.
- D'mart's is known for highest revenue in terms of sales from its store area which is four times higher to the nearest competitors.
- D'mart's Core objective is to offer good products at great value making.