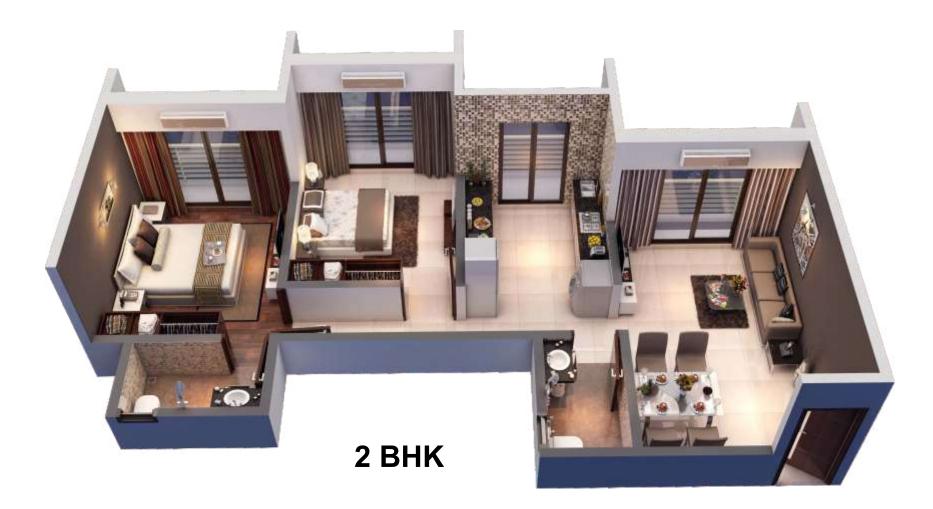

forever?







# It can, certainly.

An exclusive gym with high-tech equipments, just for you.

Workout and achieve your fitness goals anytime you want.

Be it on the treadmill, or aerobics, you can spend hours here, shaping your body and becoming more fit.

State of the art Gymnasium with latest equipments at Club one(Free Membership)





# They can, certainly.

At Paramount, we have built a special senior citizen garden, where elderly people can have a leisure time. Not only is it good for their health, but they can also meet new people, practice yoga, take walks, and spend time together surrounded by nature.

The beautiful garden will be perfect for your parents to relax and rejuvenate.

Separate senior citizen garden area with sit out facility









## 3D ISOMETRIC VIEW



1 BHK







# BLDG-1

## TYPICAL FLOOR PLAN



## BLDG-2

## TYPICAL FLOOR PLAN

BED 9'X11'4"

D.B.

10'X11'4"

BALCONY 9'6" X 3'5"

WING E

TOILET 6'7"X3'11"



BED 9'X11'4"

9'X11'4"

BED 9'X11' KITCHEN 7'10"X11'4" C.A. = 35.27 SQ.MT

WING D

BED KITCHEN 7'10"X11'4"

BED 9'X11'4"

KITCHEN "10"X11'4"



BED

9'X10'6"

BED

9'X10'6"

BED 9'X11'4" KITCHEN 7'10"X8'2"

KITCHEN 7'10"X11'4"

BED 9'X11'4"

9'X11'4"

KITCHEN 7'10"X11'4"

KITCHEN 7'10"X11'4"

LIVING 9'6"X11'6"

LIVING

LIFT 6'3"X9

LIFT

'3"X6'3

**WING B** 

9'6"X11'4"

LIVING 9'6"X11'6'

BALCONY 9'6" X 3'5"

BED KITCHEN 7'10"X11'4"

BED 9'X11'4"

KITCHEN 7'10"X11'4"

BALCONY 9'6" X 3'5"

WING C

BED

11'X9'

TOILET 6'9"X3'11"

7'10"X8'4"

BED

11'X9'

A. = 45.65 SQ.MT.

LIVING 9'6"X11'4"

LIVING

BALCONY 9'6" X 3'5"

C.A. = 45.91 SQ.M