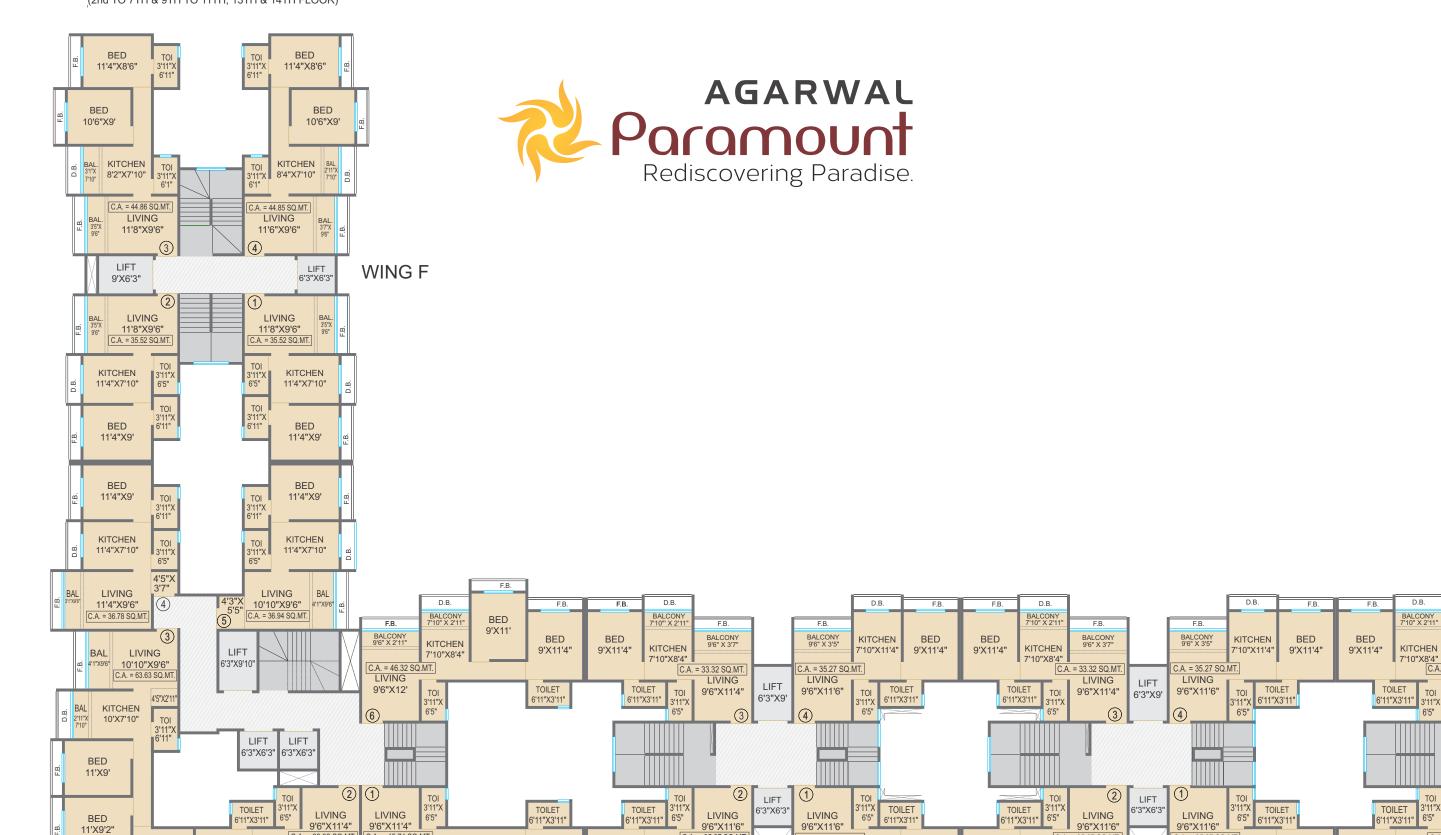

## 3D ISOMETRIC VIEW

1 BHK

# BLDG-1

## TYPICAL FLOOR PLAN

## BLDG-2

## TYPICAL FLOOR PLAN

BED 9'X11'4"

D.B.

10'X11'4"

BALCONY 9'6" X 3'5"

WING E

TOILET 6'7"X3'11"

BED 9'X11'4"

9'X11'4"

BED 9'X11' KITCHEN 7'10"X11'4" C.A. = 35.27 SQ.MT

WING D

BED KITCHEN 7'10"X11'4"

BED 9'X11'4"

KITCHEN "10"X11'4"

BED

9'X10'6"

BED

9'X10'6"

BED 9'X11'4" KITCHEN 7'10"X8'2"

KITCHEN 7'10"X11'4"

BED 9'X11'4"

9'X11'4"

KITCHEN 7'10"X11'4"

KITCHEN 7'10"X11'4"

LIVING 9'6"X11'6"

LIVING

LIFT 6'3"X9

LIFT

'3"X6'3

**WING B** 

9'6"X11'4"

LIVING 9'6"X11'6'

BALCONY 9'6" X 3'5"

BED KITCHEN 7'10"X11'4"

BED 9'X11'4"

KITCHEN 7'10"X11'4"

BALCONY 9'6" X 3'5"

WING C

BED

11'X9'

TOILET 6'9"X3'11"

7'10"X8'4"

BED

11'X9'

A. = 45.65 SQ.MT.

LIVING 9'6"X11'4"

LIVING

BALCONY 9'6" X 3'5"

C.A. = 45.91 SQ.MT

LIFT 6'3"X9

LIFT 1

WING A

9'6"X11'6"

LIVING

BALCONY 9'6" X 3'5"