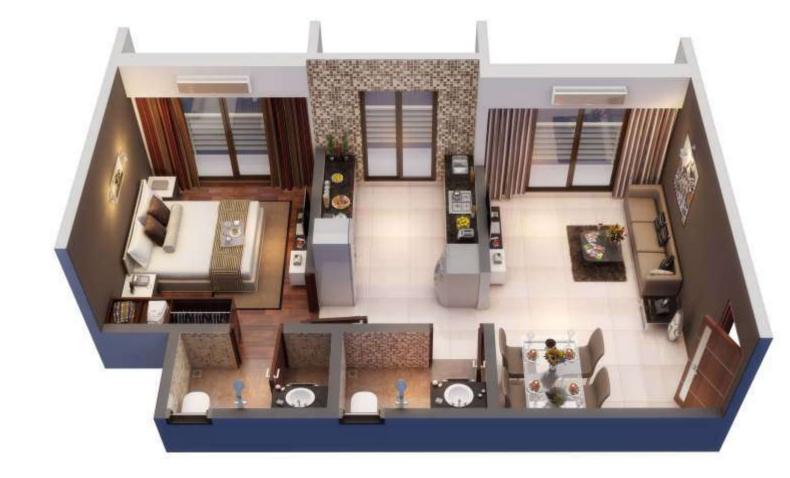

in shape forever?







# It can, certainly.

An exclusive gym with high-tech equipments, just for you.

Workout and achieve your fitness goals anytime you want.

Be it on the treadmill, or aerobics, you can spend hours here, shaping your body and becoming more fit.

State of the art Gymnasium with latest equipments at Club one(Free Membership)





# They can, certainly.

At Paramount, we have built a special senior citizen garden, where elderly people can have a leisure time. Not only is it good for their health, but they can also meet new people, practice yoga, take walks, and spend time together surrounded by nature.

The beautiful garden will be perfect for your parents to relax and rejuvenate.

Separate senior citizen garden area with sit out facility









## 3D ISOMETRIC VIEW



1 BHK







# BLDG-1

## TYPICAL FLOOR PLAN



## BLDG-2

## TYPICAL FLOOR PLAN

BED 9'X11'4"

D.B.

10'X11'4"

BALCONY 9'6" X 3'5"

WING E

TOILET 6'7"X3'11"



BED 9'X11'4"

9'X11'4"

BED 9'X11' KITCHEN 7'10"X11'4" C.A. = 35.27 SQ.MT

WING D

BED KITCHEN 7'10"X11'4"

BED 9'X11'4"

KITCHEN "10"X11'4"



BED

9'X10'6"

BED

9'X10'6"

BED 9'X11'4" KITCHEN 7'10"X8'2"

KITCHEN 7'10"X11'4"

BED 9'X11'4"

9'X11'4"

KITCHEN 7'10"X11'4"

KITCHEN 7'10"X11'4"

LIVING 9'6"X11'6"

LIVING

LIFT 6'3"X9

LIFT

'3"X6'3

**WING B** 

9'6"X11'4"

LIVING 9'6"X11'6'

BALCONY 9'6" X 3'5"

BED KITCHEN 7'10"X11'4"

BED 9'X11'4"

KITCHEN 7'10"X11'4"

BALCONY 9'6" X 3'5"

WING C

BED

11'X9'

TOILET 6'9"X3'11"

7'10"X8'4"

BED

11'X9'

A. = 45.65 SQ.MT.

LIVING 9'6"X11'4"

LIVING

BALCONY 9'6" X 3'5"

C.A. = 4