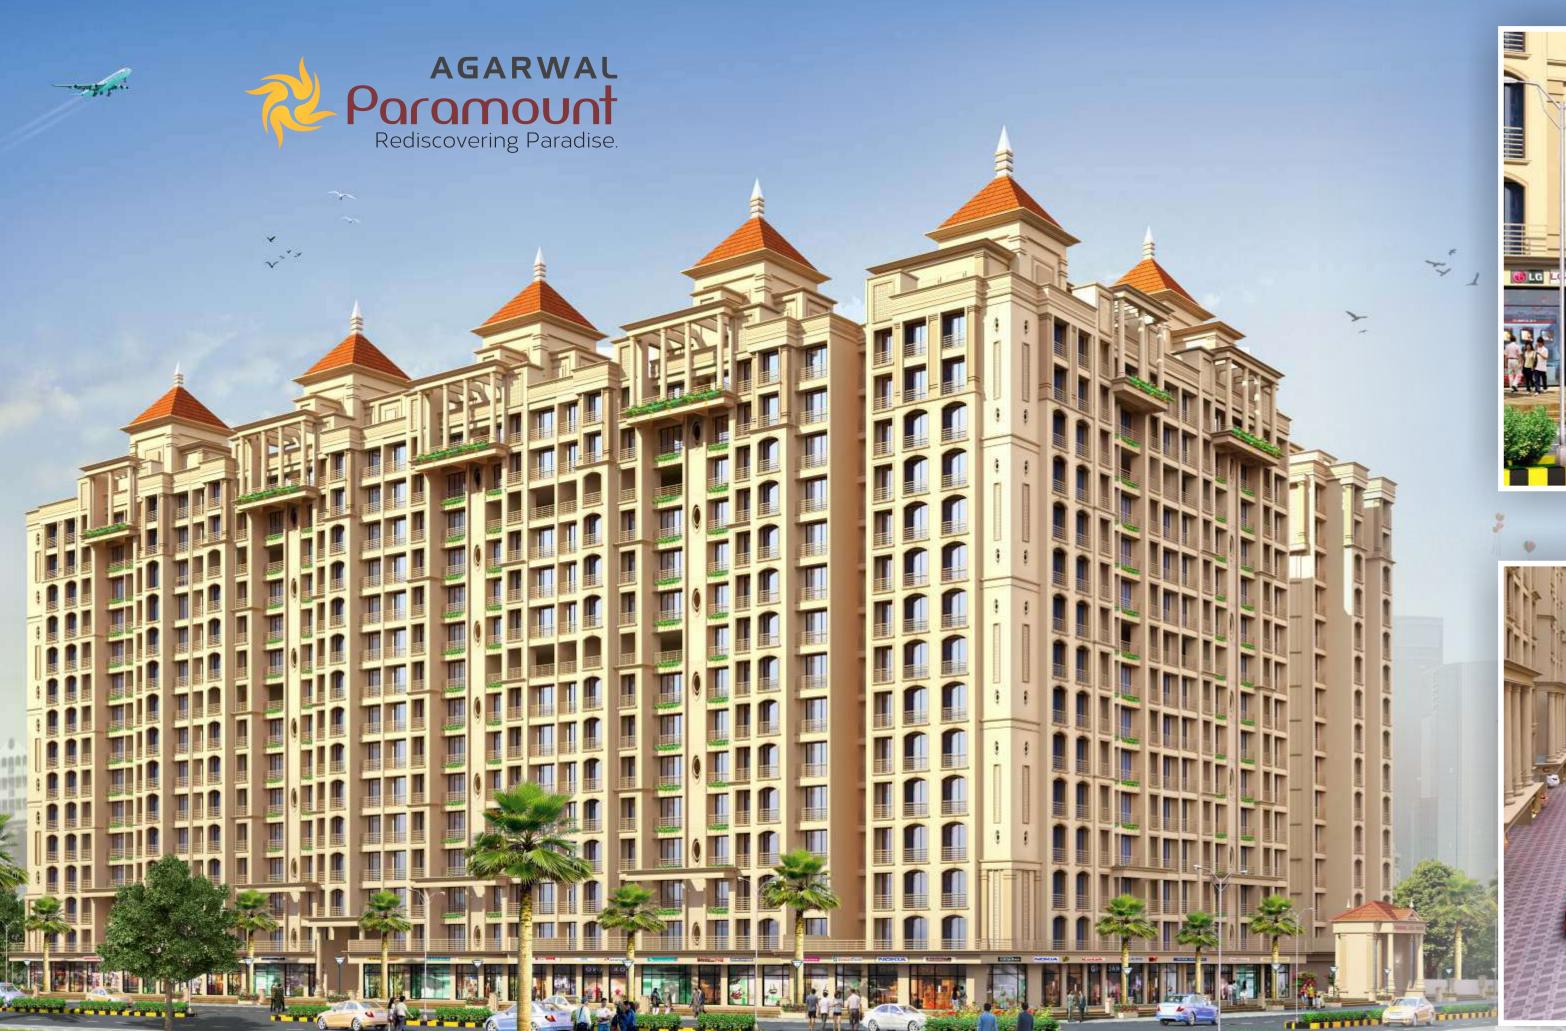

purposes

can my body stay in shape forever?







# It can, certainly.

An exclusive gym with high-tech equipments, just for you.

Workout and achieve your fitness goals anytime you want.

Be it on the treadmill, or aerobics, you can spend hours here, shaping your body and becoming more fit.

State of the art Gymnasium with latest equipments at Club one(Free Membership)





# They can, certainly.

At Paramount, we have built a special senior citizen garden, where elderly people can have a leisure time. Not only is it good for their health, but they can also meet new people, practice yoga, take walks, and spend time together surrounded by nature.

The beautiful garden will be perfect for your parents to relax and rejuvenate.

Separate senior citizen garden area with sit out facility









## 3D ISOMETRIC VIEW



1 BHK







# BLDG-1

## TYPICAL FLOOR PLAN



## BLDG-2

## TYPICAL FLOOR PLAN

BED 9'X11'4"

D.B.

10'X11'4"

BALCONY 9'6" X 3'5"

WING E

TOILET 6'7"X3'11"



BED 9'X11'4"

9'X11'4"

BED 9'X11' KITCHEN 7'10"X11'4" C.A. = 35.27 SQ.MT

WING D

BED KITCHEN 7'10"X11'4"

BED 9'X11'4"

KITCHEN "10"X11'4"



BED

9'X10'6"

BED

9'X10'6"

BED 9'X11'4" KITCHEN 7'10"X8'2"

KITCHEN 7'10"X11'4"

BED 9'X11'4"

9'X11'4"

KITCHEN 7'10"X11'4"

KITCHEN 7'10"X11'4"

LIVING 9'6"X11'6"

LIVING

LIFT 6'3"X9

LIFT

'3"X6'3

**WING B** 

9'6"X11'4"

LIVING 9'6"X11'6'

BALCONY 9'6" X 3'5"

BED KITCHEN 7'10"X11'4"

BED 9'X11'4"

KITCHEN 7'10"X11'4"

BALCONY 9'6" X 3'5"

WING C

BED

11'X9'

TOILET 6'9"X3'11"

7'10"X8'4"

BED

11'X9'

A. = 45.65 SQ.MT.

LIVING 9'6"X11'4"

LIVING

B