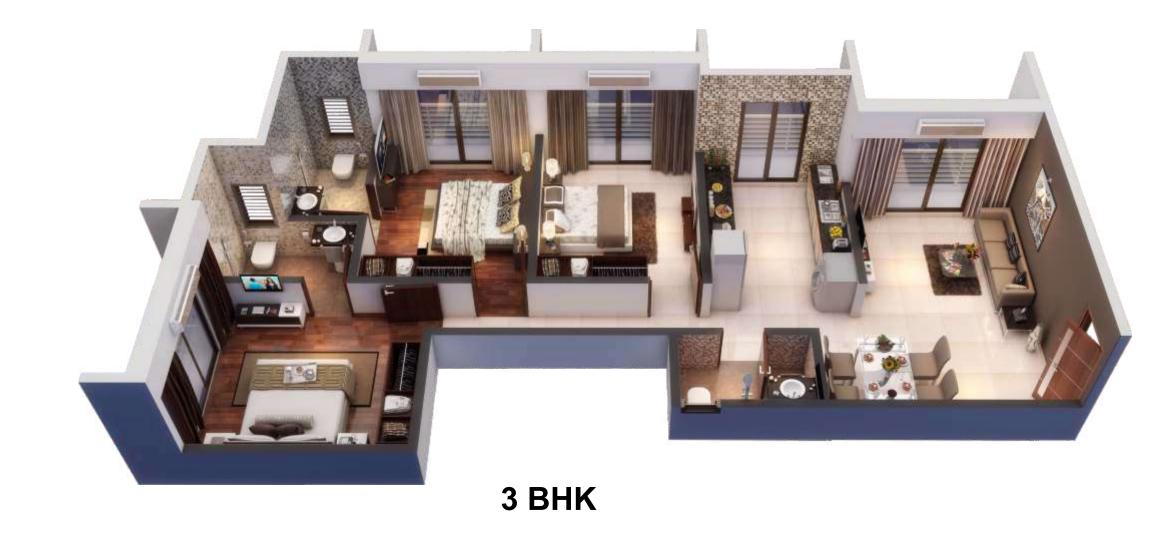

rever?







# It can, certainly.

An exclusive gym with high-tech equipments, just for you.

Workout and achieve your fitness goals anytime you want.

Be it on the treadmill, or aerobics, you can spend hours here, shaping your body and becoming more fit.

State of the art Gymnasium with latest equipments at Club one(Free Membership)





# They can, certainly.

At Paramount, we have built a special senior citizen garden, where elderly people can have a leisure time. Not only is it good for their health, but they can also meet new people, practice yoga, take walks, and spend time together surrounded by nature.

The beautiful garden will be perfect for your parents to relax and rejuvenate.

Separate senior citizen garden area with sit out facility









## 3D ISOMETRIC VIEW



1 BHK







# BLDG-1

## TYPICAL FLOOR PLAN



## BLDG-2

## TYPICAL FLOOR PLAN

BED 9'X11'4"

D.B.

10'X11'4"

BALCONY 9'6" X 3'5"

WING E

TOILET 6'7"X3'11"



BED 9'X11'4"

9'X11'4"

BED 9'X11' KITCHEN 7'10"X11'4" C.A. = 35.27 SQ.MT

WING D

BED KITCHEN 7'10"X11'4"

BED 9'X11'4"

KITCHEN "10"X11'4"



BED

9'X10'6"

BED

9'X10'6"

BED 9'X11'4" KITCHEN 7'10"X8'2"

KITCHEN 7'10"X11'4"

BED 9'X11'4"

9'X11'4"

KITCHEN 7'10"X11'4"

KITCHEN 7'10"X11'4"

LIVING 9'6"X11'6"

LIVING

LIFT 6'3"X9

LIFT

'3"X6'3

**WING B** 

9'6"X11'4"

LIVING 9'6"X11'6'

BALCONY 9'6" X 3'5"

BED KITCHEN 7'10"X11'4"

BED 9'X11'4"

KITCHEN 7'10"X11'4"

BALCONY 9'6" X 3'5"

WING C

BED

11'X9'

TOILET 6'9"X3'11"

7'10"X8'4"

BED

11'X9'

A. = 45.65 SQ.MT.

LIVING 9'6"X11'4"

LIVING

BALCONY 9'6" X 3'5"

C.A. = 45.91 SQ.MT