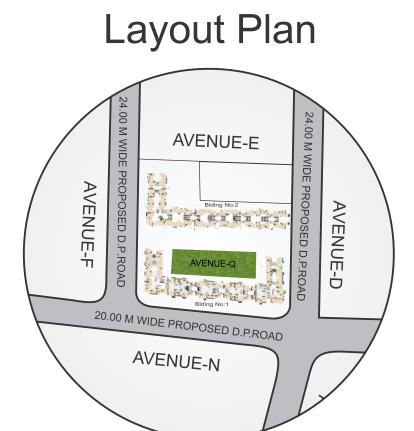

## LOCATION ADVANTAGES

- Yazoo Park 0.5 Km
- Club One 0.5 Km
- McDonald's 0.5 Km
- Ganesha Temple 1 Km
- Rustomjee Cambridge International School 1 Km
- Dmart 1.5 Km
- Viva College 1.5 Km
- ATMs -1 Km
- Banks 1 Km
- Restaurants 1 Km
- Vijay Vallabh Hospital & Research Centre 2.5 Km
- Virar Railway Station 2.5 Km
- Agashi Jain Temple 5 Km
- Arnala Beach 7 Km
- Highway 8 km