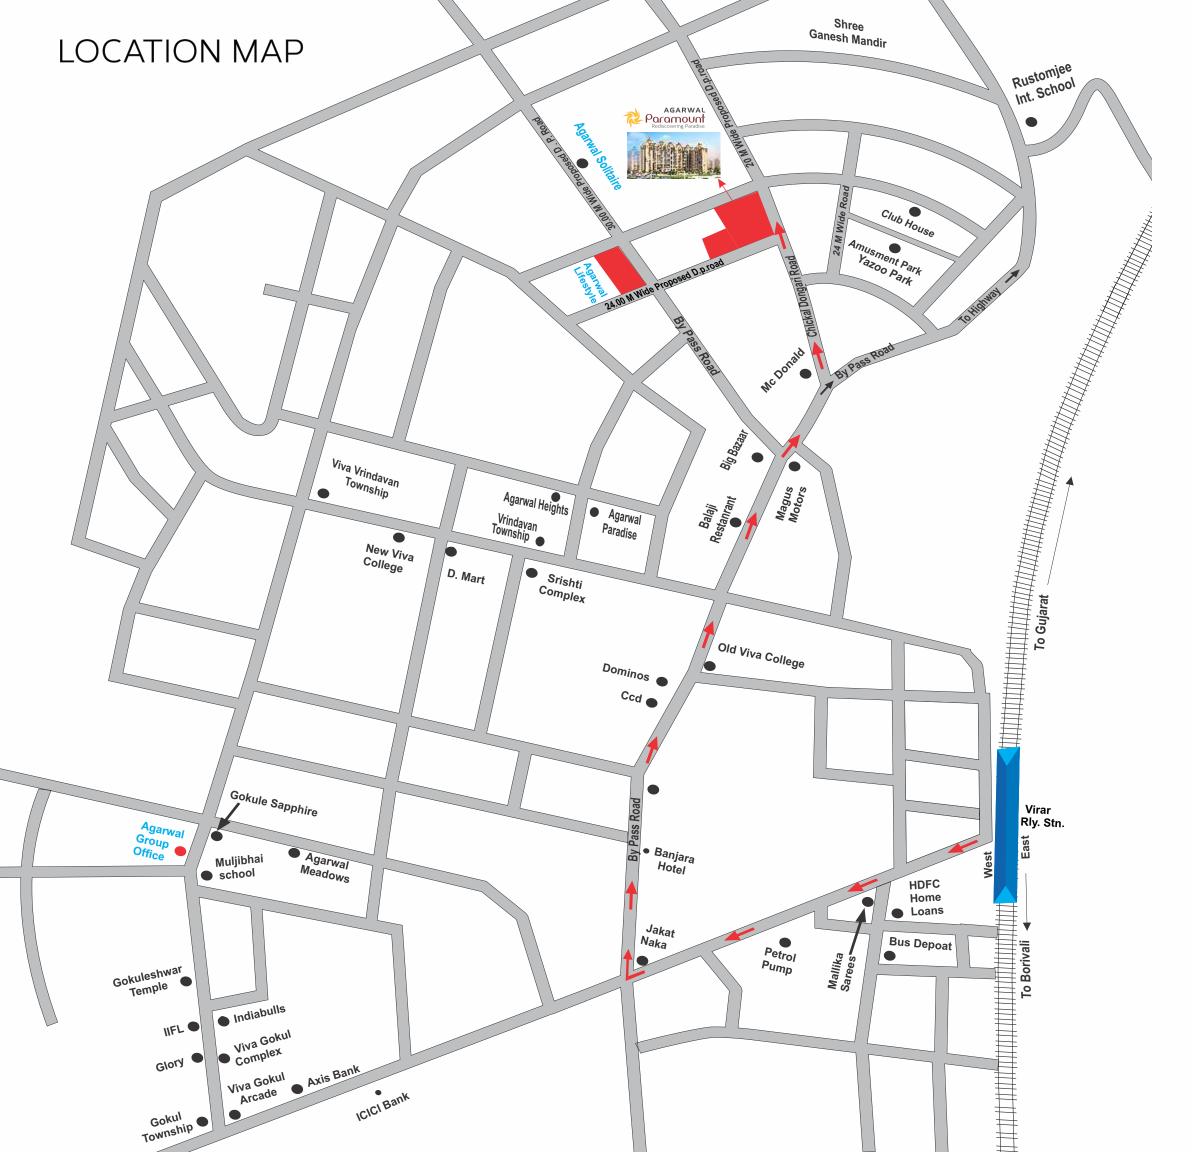

## LOCATION ADVANTAGES

- Yazoo Park 0.5 Km
- Club One 0.5 Km
- McDonald's 0.5 Km
- Ganesha Temple 1 Km
- Rustomjee Cambridge International School 1 Km
- Dmart 1.5 Km
- Viva College 1.5 Km
- ATMs -1 Km
- Banks 1 Km
- Restaurants 1 Km
- Vijay Vallabh Hospital & Research Centre 2.5 Km
- Virar Railway Station 2.5 Km
- Agashi Jain Temple 5 Km
- Arnala Beach 7 Km
- Highway 8 km

### **Booking Office:**

Agarwal Group, 9, Gokul Annexe, Agarwal Gardens (Phase II), Opp. Mehta School, Gokul Township, Virar (W.) - 401303

#### Site Office:

Agarwal Paramount, Avenue Q, Global City, Dongre, Virar (W.)