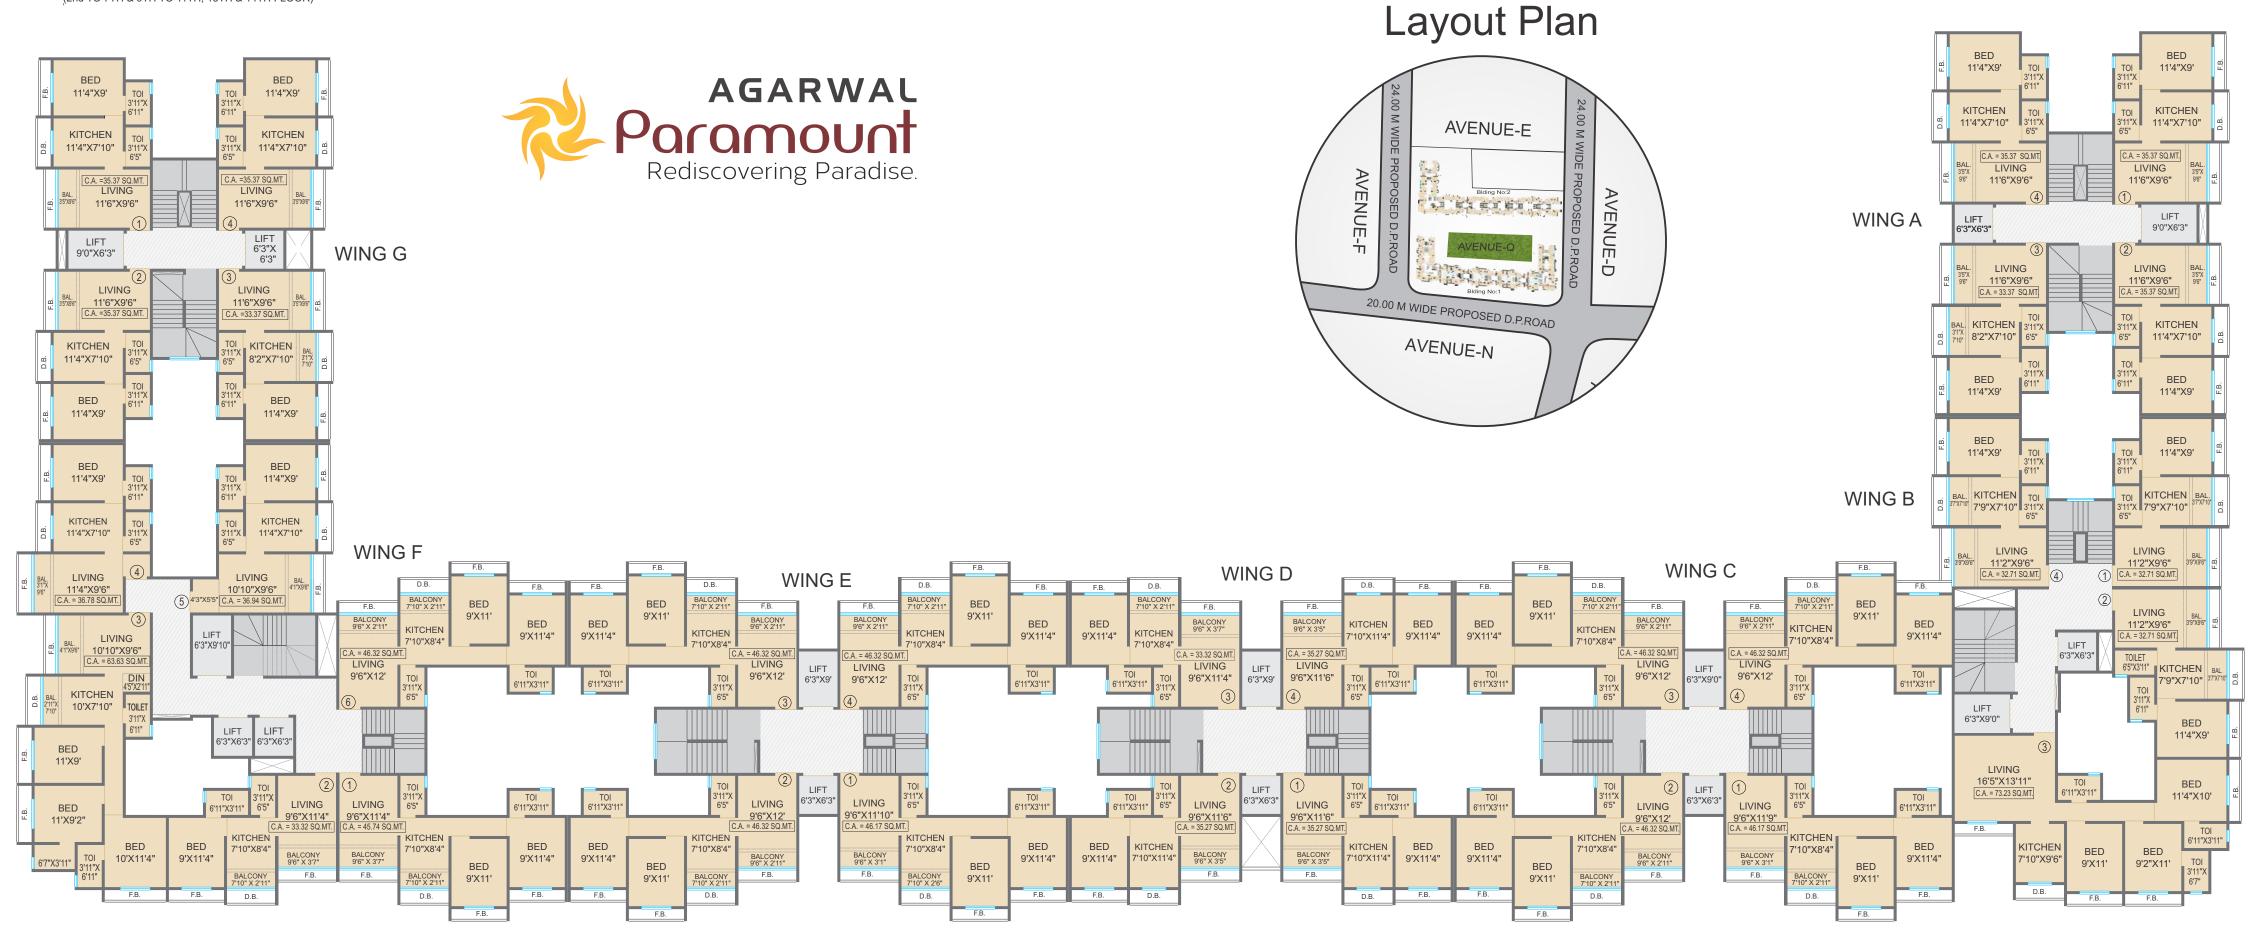

# BLDG-1

## TYPICAL FLOOR PLAN

## BLDG-2

## TYPICAL FLOOR PLAN

BED 9'X11'4"

D.B.

10'X11'4"

BALCONY 9'6" X 3'5"

WING E

TOILET 6'7"X3'11"

BED 9'X11'4"

9'X11'4"

BED 9'X11' KITCHEN 7'10"X11'4" C.A. = 35.27 SQ.MT

WING D

BED KITCHEN 7'10"X11'4"

BED 9'X11'4"

KITCHEN "10"X11'4"

BED

9'X10'6"

BED

9'X10'6"

BED 9'X11'4" KITCHEN 7'10"X8'2"

KITCHEN 7'10"X11'4"

BED 9'X11'4"

9'X11'4"

KITCHEN 7'10"X11'4"

KITCHEN 7'10"X11'4"

LIVING 9'6"X11'6"

LIVING

LIFT 6'3"X9

LIFT

'3"X6'3

**WING B** 

9'6"X11'4"

LIVING 9'6"X11'6'

BALCONY 9'6" X 3'5"

BED KITCHEN 7'10"X11'4"

BED 9'X11'4"

KITCHEN 7'10"X11'4"

BALCONY 9'6" X 3'5"

WING C

BED

11'X9'

TOILET 6'9"X3'11"

7'10"X8'4"

BED

11'X9'

A. = 45.65 SQ.MT.

LIVING 9'6"X11'4"

LIVING

BALCONY 9'6" X 3'5"

C.A. = 45.91 SQ.MT

LIFT 6'3"X9

LIFT 1

WING A

9'6"X11'6"

LIVING

BALCONY 9'6" X 3'5"