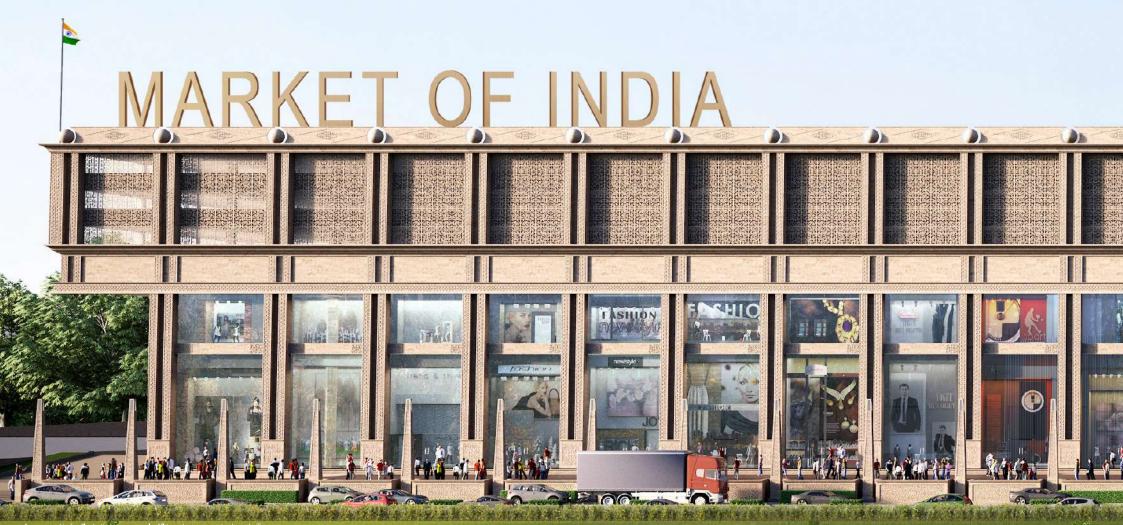

## CHANGE IN THE BUSINESS LANDSCAPE OF CHENNAI

Market of India is an organized wholesale & retail centre located at SPR City, the largest mixed use development in the heart of Chennai. Drawing inspiration from Sowcarpet, Market of India is devised as an extension to the bustling trade hubs of the city and is a centralized marketplace that will facilitate seamless trade and business.

The first-of-its-kind wholesale & retail centre will bring all trade under one roof and is projected to grow into an iconic destination that will change the business landscape, transforming the city into a major trading hub.

# TAKING WHOLESALE & RETAIL TO A WHOLE NEW LEVEL

With world-class features and amenities; right from truck terminals, LCV parking, spacious trade corridors to advanced security features, Market of India is meticulously designed to meet the current trading challenges and address the diverse needs of traders. Bringing order into the largely chaotic trading landscape of the country, Market of India will rival some of the biggest trade centres found elsewhere in the world, thus opening up new avenues for you to take trading to the next level.