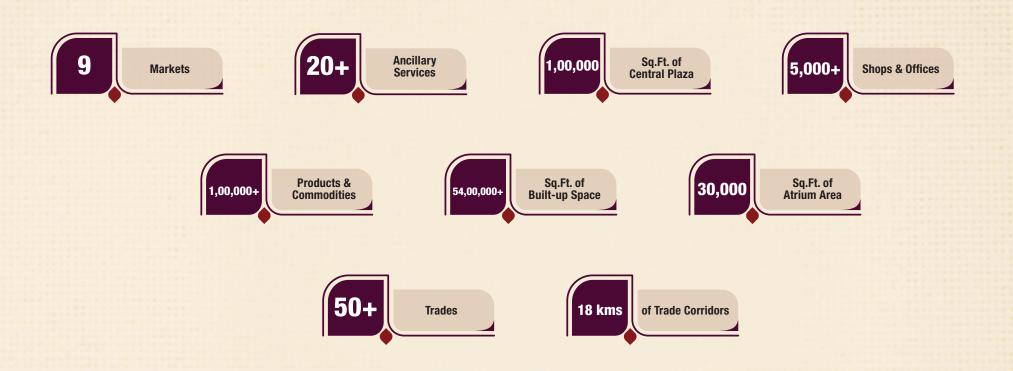

landscape.

























# TAKING WHOLESALE & RETAIL TO A WHOLE NEW LEVEL

With world-class features and amenities; right from truck terminals, LCV parking, spacious trade corridors to advanced security features, Market of India is meticulously designed to meet the current trading challenges and address the diverse needs of traders. Bringing order into the largely chaotic trading landscape of the country, Market of India will rival some of the biggest trade centres found elsewhere in the world, thus opening up new avenues for you to take trading to the next level.





2. FIRE STATION

11. FDSTC

14. FDSTC

17. FDSTC

20. OFFICE

3. TOWER-B1

5. TOWER- C 6. TOWER- D

8. TOWER- A 9. TOWER- H

12. FDSTC

15. BUILDING 2

18. FDSTC

21. BIOGAS PLANT

## **INFRASTRUCTURAL DETAILS**





## **INFRASTRUCTURAL DETAILS**

### INTERNATIONAL SECURITY DESIGN







**Boom Barriers** 



Scanners









### **SAFETY & VERICAL CONNECTION**













### **FIRE SYSTEM DETAILS**







Fire Extinguisher



Fire Alarm







Water Hose



Fire Exit / Refuge Area







Fire Rescue Tool

### **REFRESHINGLY NEW**

#### **ASTONISHINGLY ACCESSIBLE**

Congestion and lack of easy access to traditional Indian markets have always proved a hindrance to the growth of trade and business. Built to meet the current trading challenges and address the diverse needs of traders the first-of-its-kind organized wholesale & retail center has 24 access points.





## SIMPLIFYING TRADE, MAGNIFYING BUSINESS REACH





A WORLD-CLASS **BUSINESS DESTINATION** 









## EASE OF DOING BUSINESS MADE