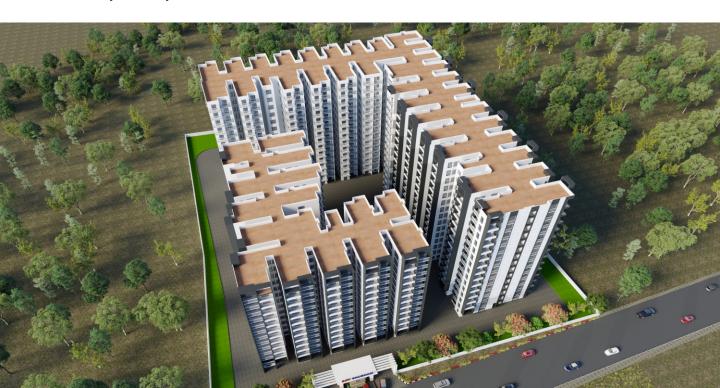

# PAMPER YOURSELF WITH LIMITLESS LUXURY!

DS-MAX SkyShubham, located near the Garden City University with its G+14 structure on an ample stretch of land, is an exquisite habitat for the people who are elite in their tastes and preferences. Situated right at the heart of K R Puram, with a plethora of super-luxury amenities, DS-MAX SkyShubham has 713 two and three - BHK apartments amply spaced and ventilated to offer you a regal lifestyle. With amenities like a swimming pool, amphitheater, dedicated sports area, children's play area, senior citizens' area and many others, the lifestyle at this skyscraper is simply regal. This aesthetically built architecture's redeeming feature is its livability with all amenities that would elevate your lifestyle to a never-before scale.

Coupled with all this are the convenience, comfort and ease of connectivity at the superb location of DS-MAX SkyShubham, which are few of the attractive features of this palatial structure. Not only would it render a highly utilitarian lifestyle, but as all the infrastructure like schools, colleges, shopping centres, malls, and all others that you would need is at arm's length, DS-MAX SkyShubham offers you the life of your dreams in all senses of the term. Added to this, a low population density on an ample stretch of land with a diaspora of super-luxury amenities would purport you to a land of dreams. The hallmark of DS-MAX Prices which are lower than the market rates make it more delectable and attractive for the home seekers.