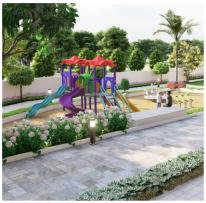

# PAMPER YOURSELF WITH LIMITLESS LUXURY!

DS-MAX SkyShubham, located near the Garden City University with its G+14 structure on an ample stretch of land, is an exquisite habitat for the people who are elite in their tastes and preferences. Situated right at the heart of K R Puram, with a plethora of super-luxury amenities, DS-MAX SkyShubham has 713 two and three - BHK apartments amply spaced and ventilated to offer you a regal lifestyle. With amenities like a swimming pool, amphitheater, dedicated sports area, children's play area, senior citizens' area and many others, the lifestyle at this skyscraper is simply regal. This aesthetically built architecture's redeeming feature is its livability with all amenities that would elevate your lifestyle to a never-before scale.