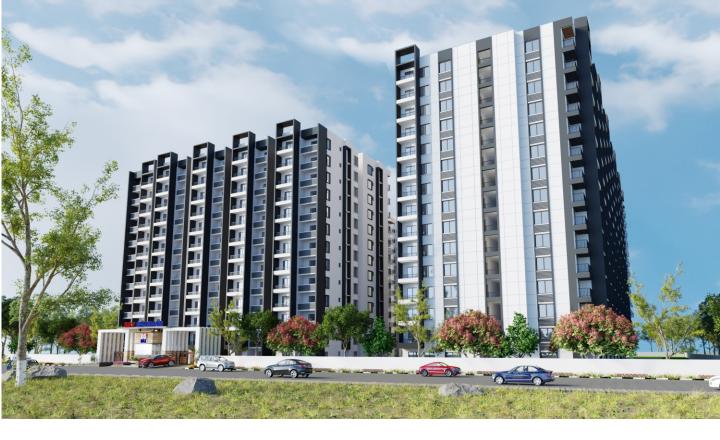

## SKYSHUBHAM

Where Altitude Defines your Attitude!

TO KNOW MORE ABOUT THE PROJECT

2 & 3-BHK | 713 UNITS | BDA APPROVED

TOWER A:GROUND+14 FLOORS | TOWER B:GROUND+12 FLOORS

Kempegowda Main Road, Hallehalli, K.R. Puram, Bengaluru- 560049

# PAMPER YOURSELF WITH LIMITLESS LUXURY!

DS-MAX SkyShubham, located near the Garden City University with its G+14 structure on an ample stretch of land, is an exquisite habitat for the people who are elite in their tastes and preferences. Situated right at the heart of K R Puram, with a plethora of super-luxury amenities, DS-MAX SkyShubham has 713 two and three - BHK apartments amply spaced and ventilated to offer you a regal lifestyle. With amenities like a swimming pool, amphitheater, dedicated sports area, children's play area, senior citizens' area and many others, the lifestyle at this skyscraper is simply regal. This aesthetically built architecture's redeeming feature is its livability with all amenities that would elevate your lifestyle to a never-before scale.