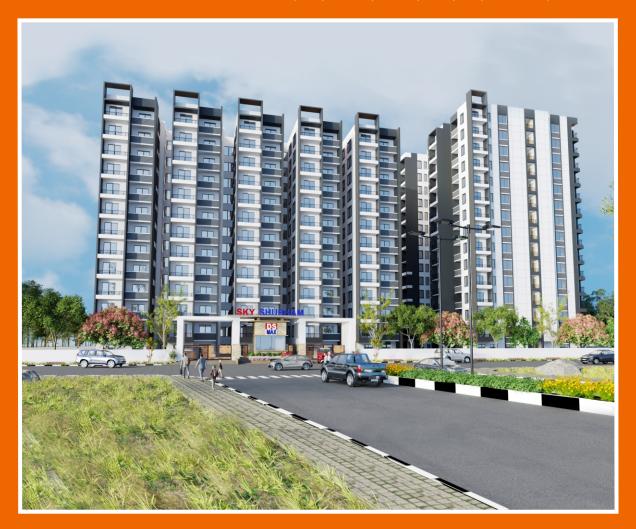

## SKYSHUBHAM

Where Altitude Defines your Attitude!

TO KNOW MORE ABOUT THE PROJECT

2 & 3-BHK | 713 UNITS | BDA APPROVED

TOWER A:GROUND+14 FLOORS | TOWER B:GROUND+12 FLOORS

Kempegowda Main Road, Hallehalli, K.R. Puram, Bengaluru- 560049

# PAMPER YOURSELF WITH LIMITLESS LUXURY!

DS-MAX SkyShubham, located near the Garden City University with its G+14 structure on an ample stretch of land, is an exquisite habitat for the people who are elite in their tastes and preferences. Situated right at the heart of K R Puram, with a plethora of super-luxury amenities, DS-MAX SkyShubham has 713 two and three - BHK apartments amply spaced and ventilated to offer you a regal lifestyle. With amenities like a swimming pool, amphitheater, dedicated sports area, children's play area, senior citizens' area and many others, the lifestyle at this skyscraper is simply regal. This aesthetically built architecture's redeeming feature is its livability with all amenities that would elevate your lifestyle to a never-before scale.