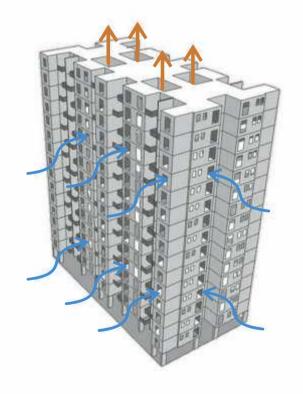

#### At the building level

The stack-effect causes air infiltration. When the air is heated, it becomes less dense and rises up, reducing the pressure in the base of the building and driving the cooler air inside.

At VTP Purvanchal, the warmer air rises upwards and flows out from the shafts on the building roof, allowing the cooler air to enter through the windows.

Thus maintaining the overall temperature of the building to be cool.

The sketch-ups shown on this page are only for better understanding of sun & wind directions/flow.