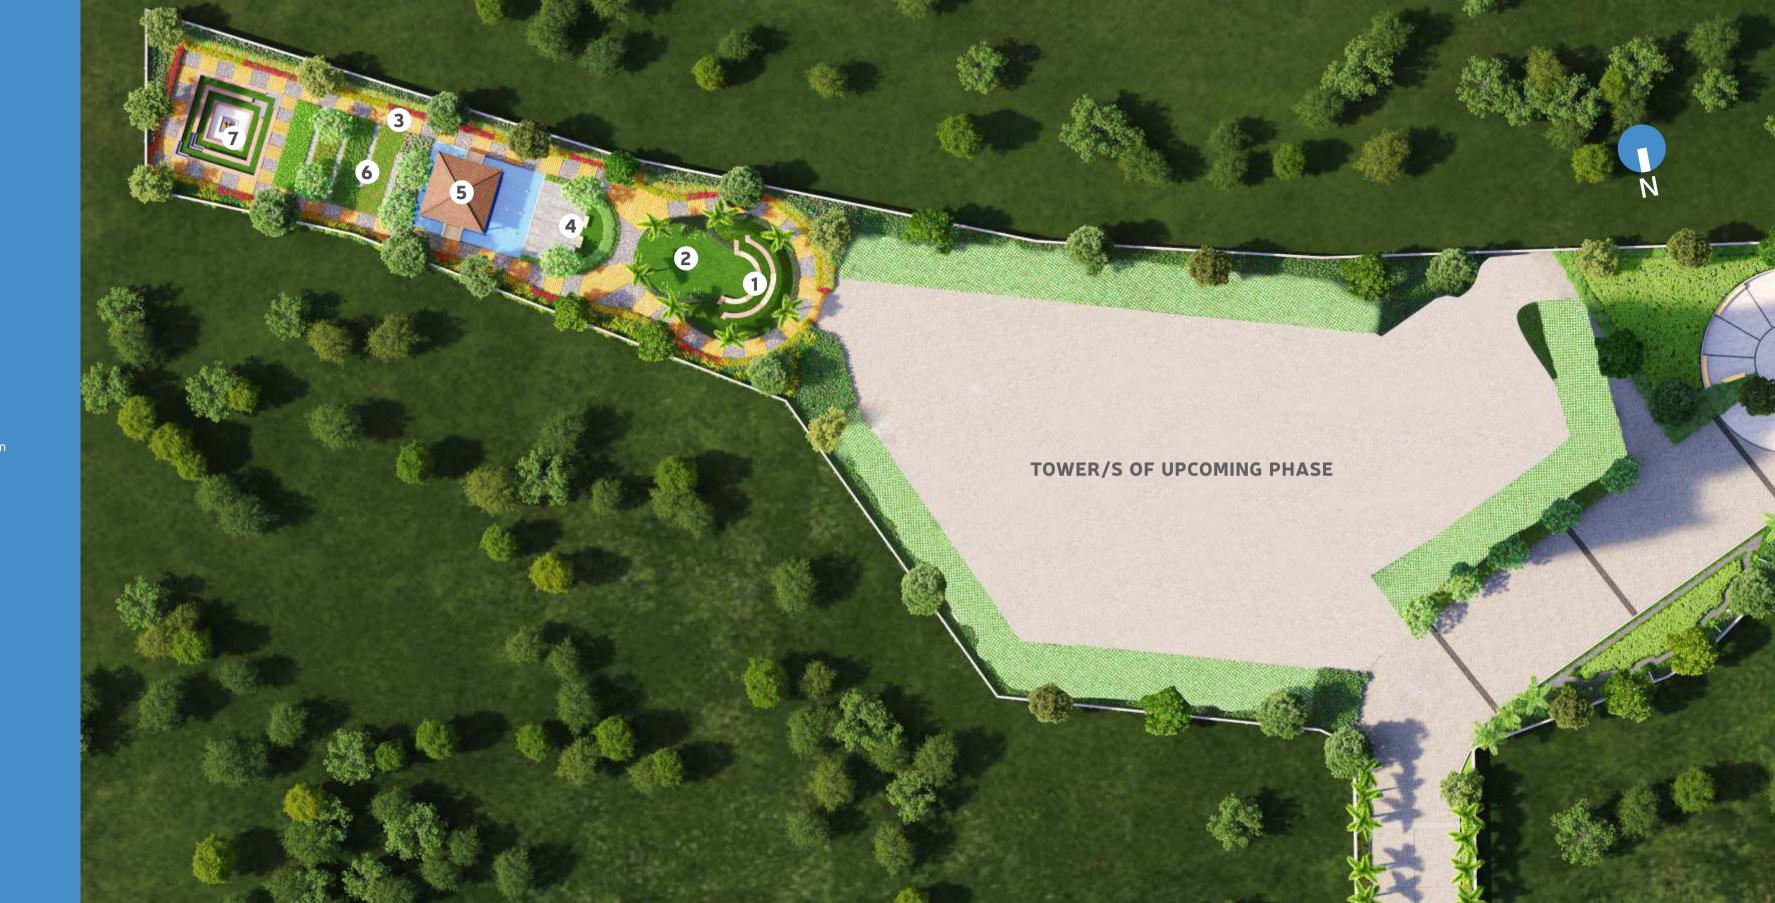

# EAST-INSPIRED ZONE FOR SENIOR CITIZENS

The sun plays an important part in our lives. As 8 out of the 12 months are mostly cooler in Pune, fresh sunlight from the rising sun can have a positive effect on one's physical and mental health. This East-inspired zone has a mix of recreation and health zones. Relish the peace in the herbal garden or meditate in the neighbouring yoga lawn. Experience new performances at the amphitheatre. Get some more positive energy from the sun with the jogging track running along the periphery.

A special garden is designed to cater to all the passive activities. You will also discover a senior citizens' plaza placed between yoga lawn and a reflective pool along with the sunken pavilion for camp fire.

- 1 Amphitheatre
- 2 Yoga Arena
- 3 Jogging Track & Reflexology Path

4 Senior Citizens' Arena

- 5 Temple & Pavilion
- 6 Herbal Garden
- 7
  - 7 Camp Fire Court