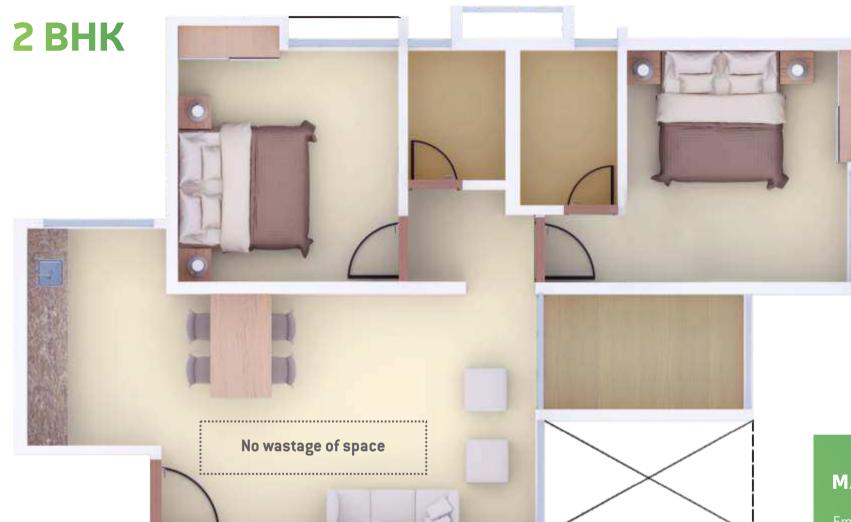

#### 1, 2 & 3 BHK HOMES

Basic carpet area ranging between 269 & 767 sq. ft. (25.03 & 71.23 sq.mt.) (exclusive of architectural projection, terrace/s, open & enclosed balcony)

### MAXIMUM USABLE AREA

Emphasis has been given to space utilization. We've maximized the potential of each apartment. You'll feel the difference once you step into your home. There is no wastage of space in corridors and premises too.