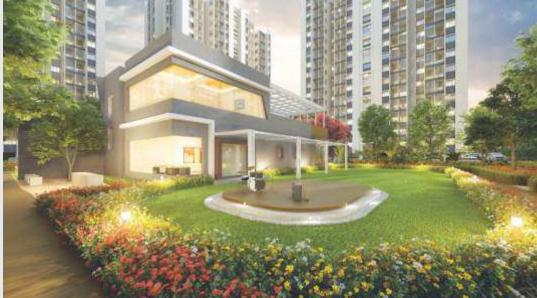

# CENTRAL OPEN SPACE AND THE KIDS' TURF

Easily accessible from all the buildings and the center of all the action, this zone is perfect for the entire family to come and bond outdoors. Celebrate indoors at the clubhouse or raise a toast outdoors at the party lawn designed as an extension of the community hall. There is a barbeque arena with seating plaza too. You can work-out indoors enjoying the view of green lawn and swimming pool outside. You can also work-out outdoors under the sky, in the company of fresh air.

### INDOOR & OUTDOOR GYM

SWIMMING POOL WITH KIDS' POOL

CLUBHOUSE WITH PARTY LAWN