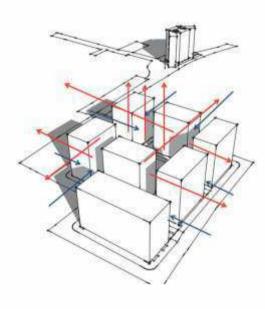

#### At the project level

Good courtyard planning helps in cross ventilation at the site level.

Windows placed on opposite sides of the building allow the cooler external air to enter the building, while the warmer internal air is sucked out from the leeward side.

← Warm air exhausting from the site.

Pre-cooled air entering the site.

#### **SUN-PATH ANALYSIS**

It has helped to design VTP Purvanchal in a way that while the apartments are well-lit, the buildings will not gain direct heat from the sun. Also, the positioning of the buildings is such that maximum part of the open spaces will get diffused sunlight, making them more user-friendly.

The sketch-ups shown on this page are only for better understanding of sun & wind directions/flow.