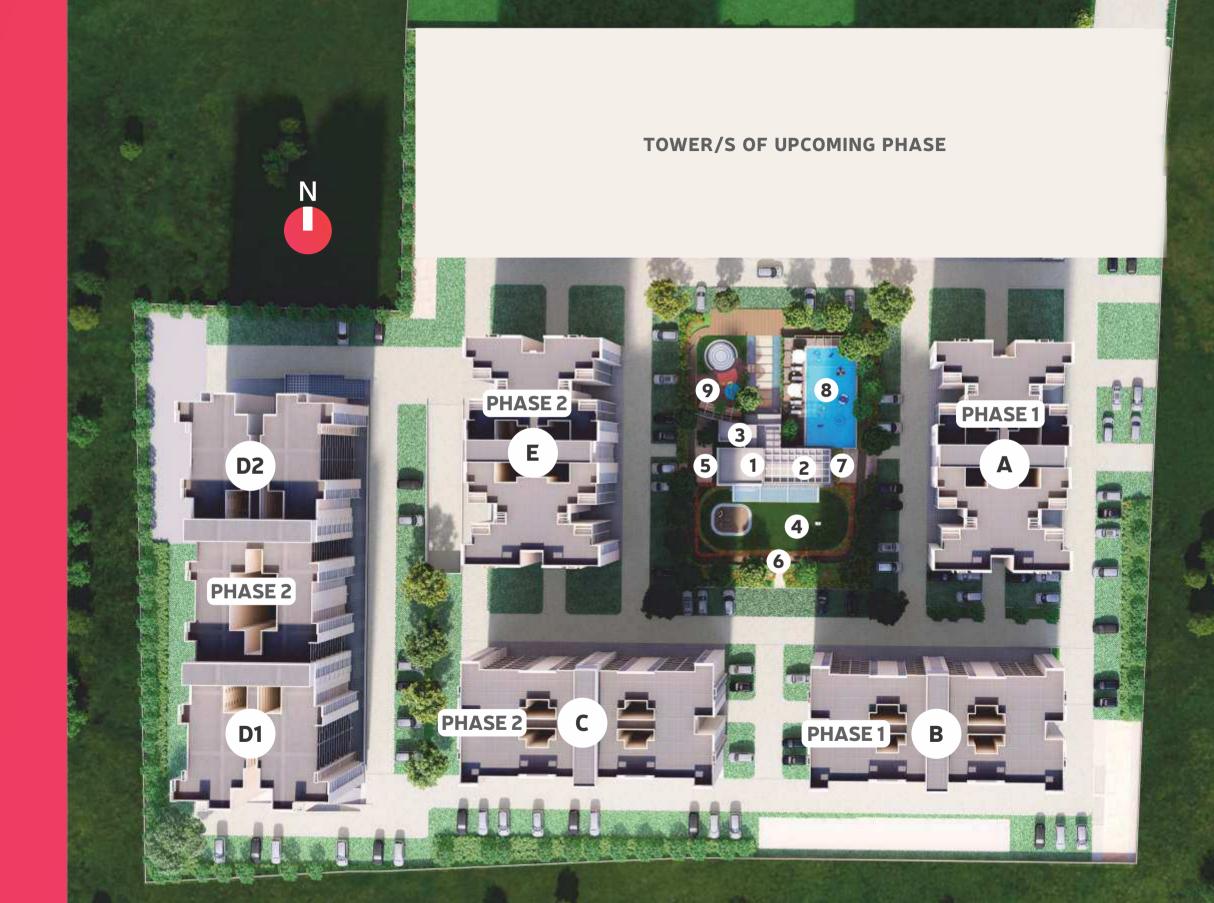

# CENTRAL OPEN SPACE AND THE KIDS' TURF

Easily accessible from all the buildings and the center of all the action, this zone is perfect for the entire family to come and bond outdoors. Celebrate indoors at the clubhouse or raise a toast outdoors at the party lawn designed as an extension of the community hall. There is a barbeque arena with seating plaza too. You can work-out indoors enjoying the view of green lawn and swimming pool outside. You can also work-out outdoors under the sky, in the company of fresh air.

What makes it more interesting is the kids' turf planned as a safe and secure play area. You can watch them swim in the kids' pool while you are taking a swim in the main pool with water gargoyles along with wooden pergola. Or you can watch their splashes from the specially built wooden decks. The kids' play area surrounded by landscaped gazebo seating makes it perfect for the guardians.

A morning jog or an evening walk along the specially crafted track accompanied by thick plantation will be equally interesting.

- 1 Multipurpose Hall
- 5 Barbeque Area

2 Gymnasium

3 Dedicated space for Day Care Centre

- 6 Jogging Track 7 Outdoor Gym 8 Swimming Pool
- 4 Party Lawn
- 9 Kids' Play Area

## RECREATION ARENA

### INDOOR & OUTDOOR GYM

SWIMMING POOL WITH KIDS' POOL

CLUBHOUSE WITH PARTY LAWN