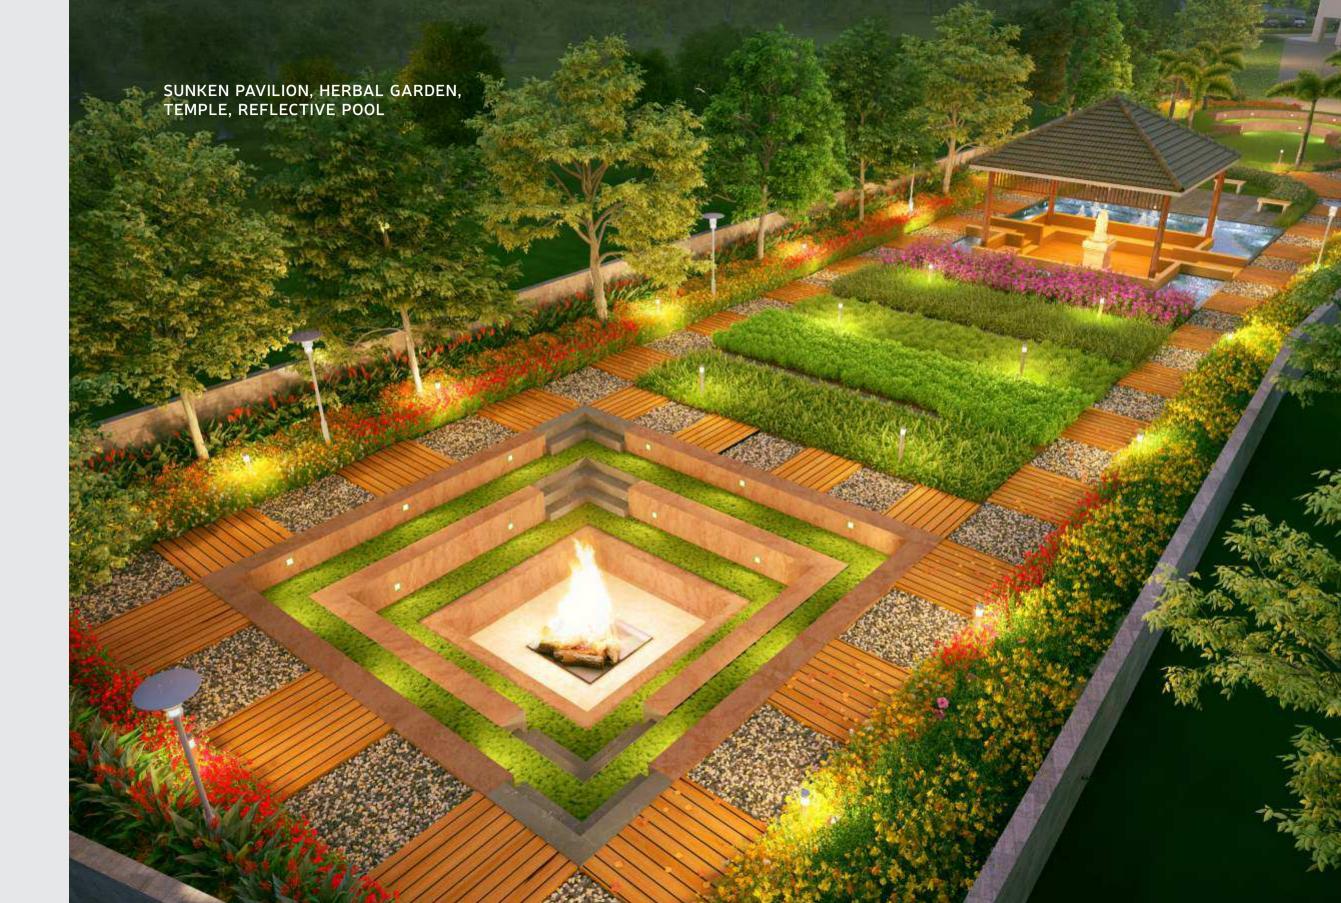

A special garden is designed to cater to all the passive activities. You will also discover a senior citizens' plaza placed between yoga lawn and a reflective pool along with the sunken pavilion for camp fire.

- 1 Amphitheatre
- 2 Yoga Arena
- 3 Jogging Track & Reflexology Path

4 Senior Citizens' Arena

- 5 Temple & Pavilion
- 6 Herbal Garden
- 7
  - 7 Camp Fire Court