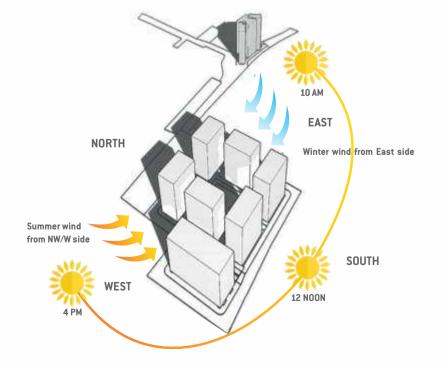

#### **SUN-PATH ANALYSIS**

It has helped to design VTP Purvanchal in a way that while the apartments are well-lit, the buildings will not gain direct heat from the sun. Also, the positioning of the buildings is such that maximum part of the open spaces will get diffused sunlight, making them more user-friendly.

The sketch-ups shown on this page are only for better understanding of sun & wind directions/flow.