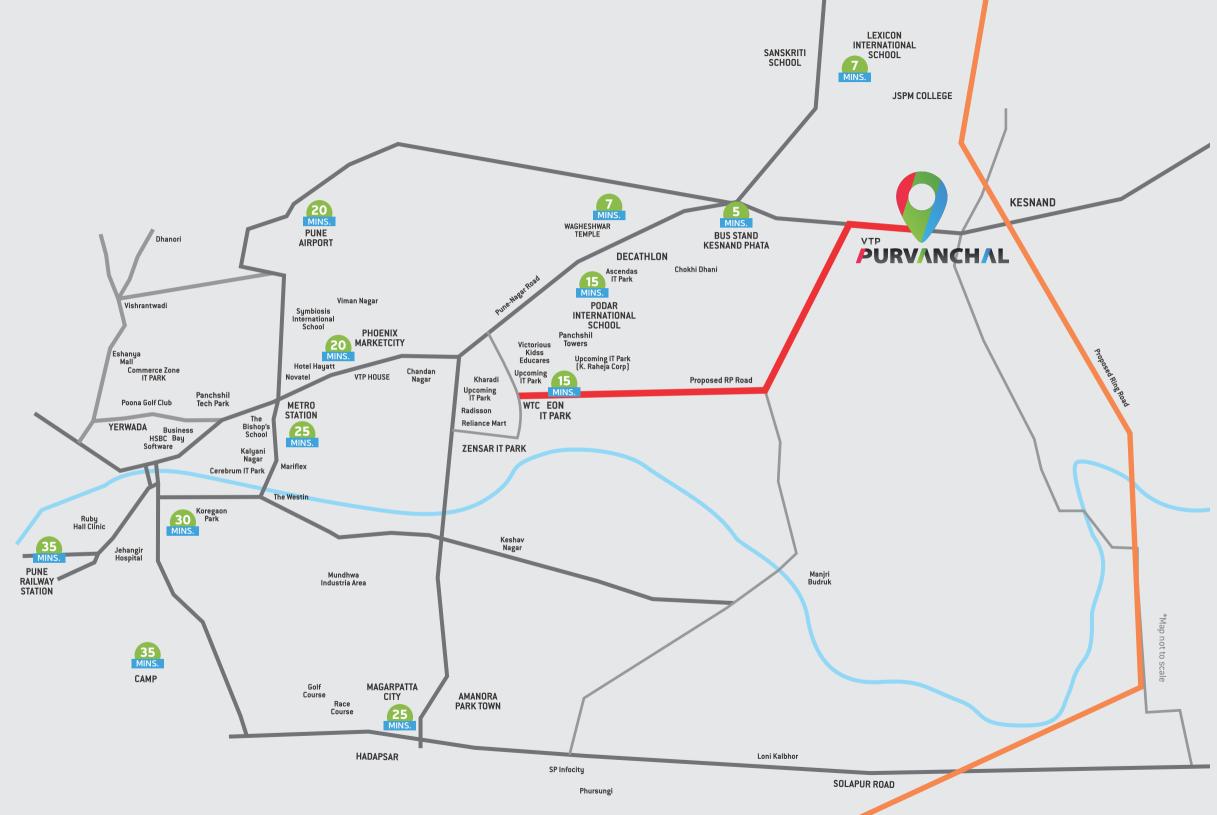

DISCLAIMER: This map / statement showing the location of developments is stylised and only show the approximate direction/s towards locations of developments. They do not necessarily indicate the location or status of rights of way, highways, transport links or any other geographical features. Description/s of roads and public transport routes, distances and connection times are based on publically available timetables and the burden of determining the accuracy and correct timeline for or the appropriateness for use rests solely with the user accessing the information. The user acknowledges and accepts all inherent limitations of the maps and data to be dynamic and also acknowledges that the same is artistic impression and is in a constant state of maintenance, correction an revision. No express or implied liability is assumed for the accuracy of the delineated data towards the developer.

## LOCATION

As VTP Purvanchal is located away from the highway, the air feels more pure here. This ensures a healthy environment for your children and family. In the coming years, Wagholi-Kesnand Road is all set to become **Kharadi Next.** The newly sanctioned RP road will make access to Kharadi even easier. The swift pace of development in Kharadi and the arrival of renowned IT companies is going to make it a happening destination.

A solid infrastructure and proximity to everything conceivable is what makes this location an obvious choice. It is well connected to Sanaswadi and Ranjangaon MIDC. Not just the daily conveniences, but all sorts of luxuries, entertainment are within your reach.

#### **EASY DRIVING DISTANCES**

## IT & INDUSTRIAL HUBS

- EON IT Zone, World Trade Centre, Zensar IT Park, Mantri Tech Park & K Raheja (upcoming IT park): 15 mins.
- Magarpatta IT Park: 25 mins.
- Panchshil Tech Park: 25 mins.
- Raheja Commerzone: 30 mins.
- SP Infocity: 40 mins.
- Ranjangaon Industrial Estate having comanies like LG, TATA Fiat, Whirlpool, 3M: 45 mins.

## **EDUCATION**

- Lexicon International School: 10 mins.
- Sanskriti School: 10 mins.
- Victorious Kidss Educares: 15 mins.
- Podar International School: 15 mins.
- The Bishop's School: 25 mins.

## HEALTHCARE

- Care Hospital, Wagholi: 10 mins.
- Lifeline Hospital, Wagholi: 10 mins.
- Columbia Asia Hospital: 20 mins.

- Hotel Kaveri: 10 mins.
- Shangri-la: 10 mins.
- Hotel Radisson Blu: 15 mins.
- Hyatt: 20 mins.
- Novotel: 20 mins.

- Reliance Mart: 15 mins.
- Phoenix Market City Mall: 20 mins.
- Amanora Mall: 25 mins.
- Seasons Mall: 25 mins.

## & RAILWAY STATION

- Airport: 20 mins.
- Railway Station: 35 mins.

features. Description/s of roads and public transport routes, distances and connection times are based on publically available timetables and the burden of determining the accuracy and correct timeline for or the appropriateness for use rests solely with the user accessing the information The user acknowledges and accepts all inherent limitations of the maps and data to be dynamic and also acknowledges that the same is artistic impression and is in a constant state of maintenance, correction and revision. No express or implied liability is assumed for the accuracy of the delineated data towards the developer.