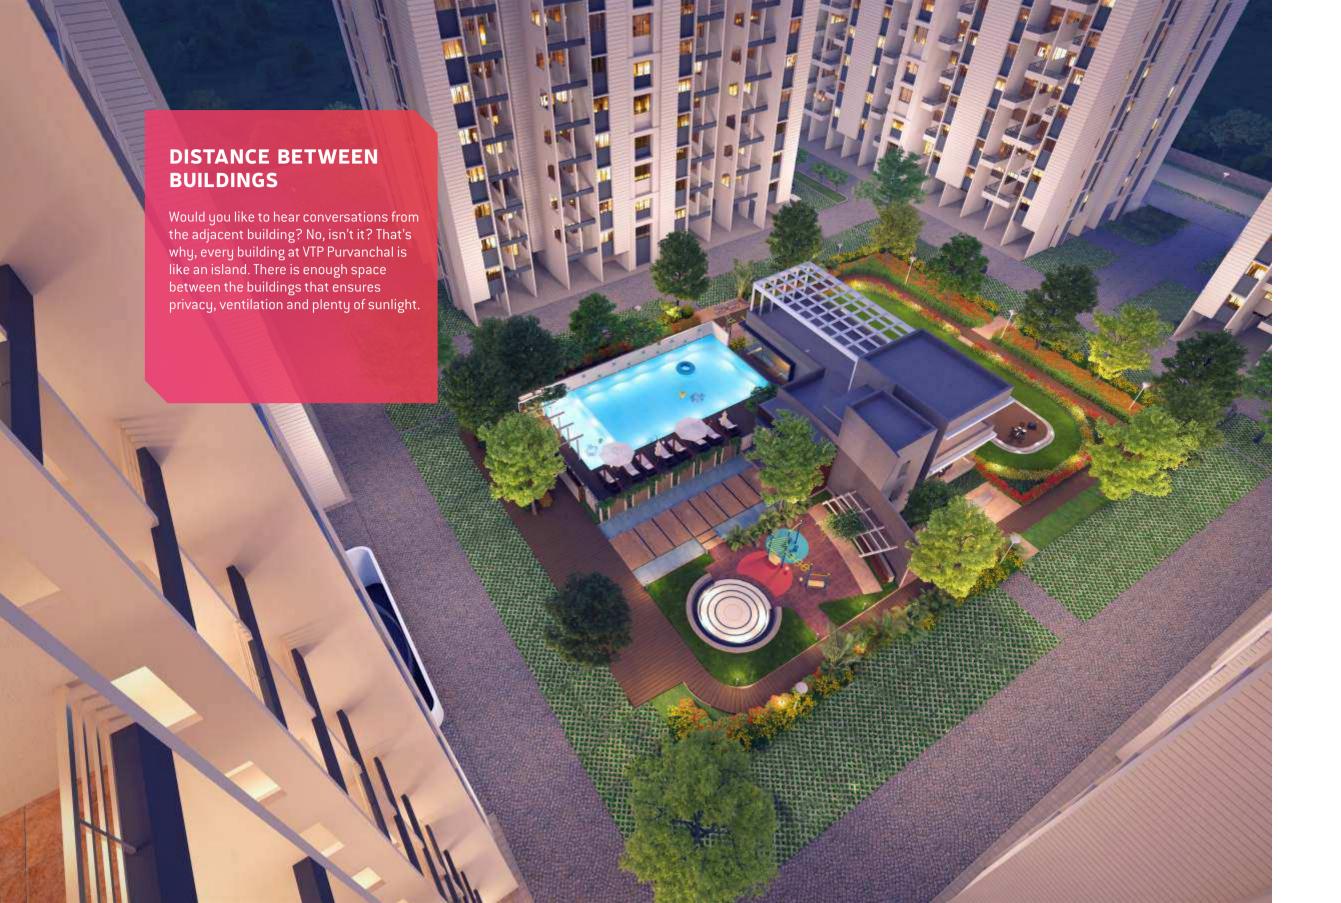

## BETTER DESIGN

Right from the project to the apartment level, VTP Purvanchal has been intelligently planned.

There is enough space between the buildings. There is an entrance lobby with waiting lounge in every building. Even the floor lobbies are well-planned. The space inside the apartments is designed to give you maximum usable area in the house.