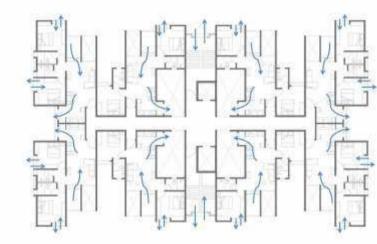

## SUN AND WIND MAKE IT PURVANCHAL.

#### **CROSS VENTILATION**

#### At the project level

Good courtyard planning helps in cross ventilation at the site level.

Windows placed on opposite sides of the building allow the cooler external air to enter the building, while the warmer internal air is sucked out from the leeward side.

← Warm air exhausting from the site.

Pre-cooled air entering the site.

#### At the building level

The stack-effect causes air infiltration. When the air is heated, it becomes less dense and rises up, reducing the pressure in the base of the building and driving the cooler air inside.

At VTP Purvanchal, the warmer air rises upwards and flows out from the shafts on the building roof, allowing the cooler air to enter through the windows.

Thus maintaining the overall temperature of the building to be cool.

#### At the floor level

The floor level cross ventilation helps improve the quality of air inside the homes.

The sketch-ups shown on this page are only for better understanding of sun & wind directions/flow.