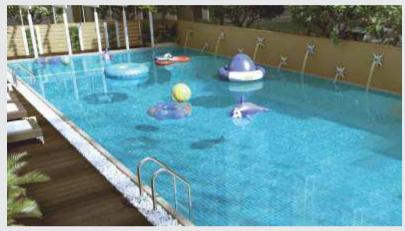

What makes it more interesting is the kids' turf planned as a safe and secure play area. You can watch them swim in the kids' pool while you are taking a swim in the main pool with water gargoyles along with wooden pergola. Or you can watch their splashes from the specially built wooden decks. The kids' play area surrounded by landscaped gazebo seating makes it perfect for the guardians.

### INDOOR & OUTDOOR GYM

SWIMMING POOL WITH KIDS' POOL

CLUBHOUSE WITH PARTY LAWN