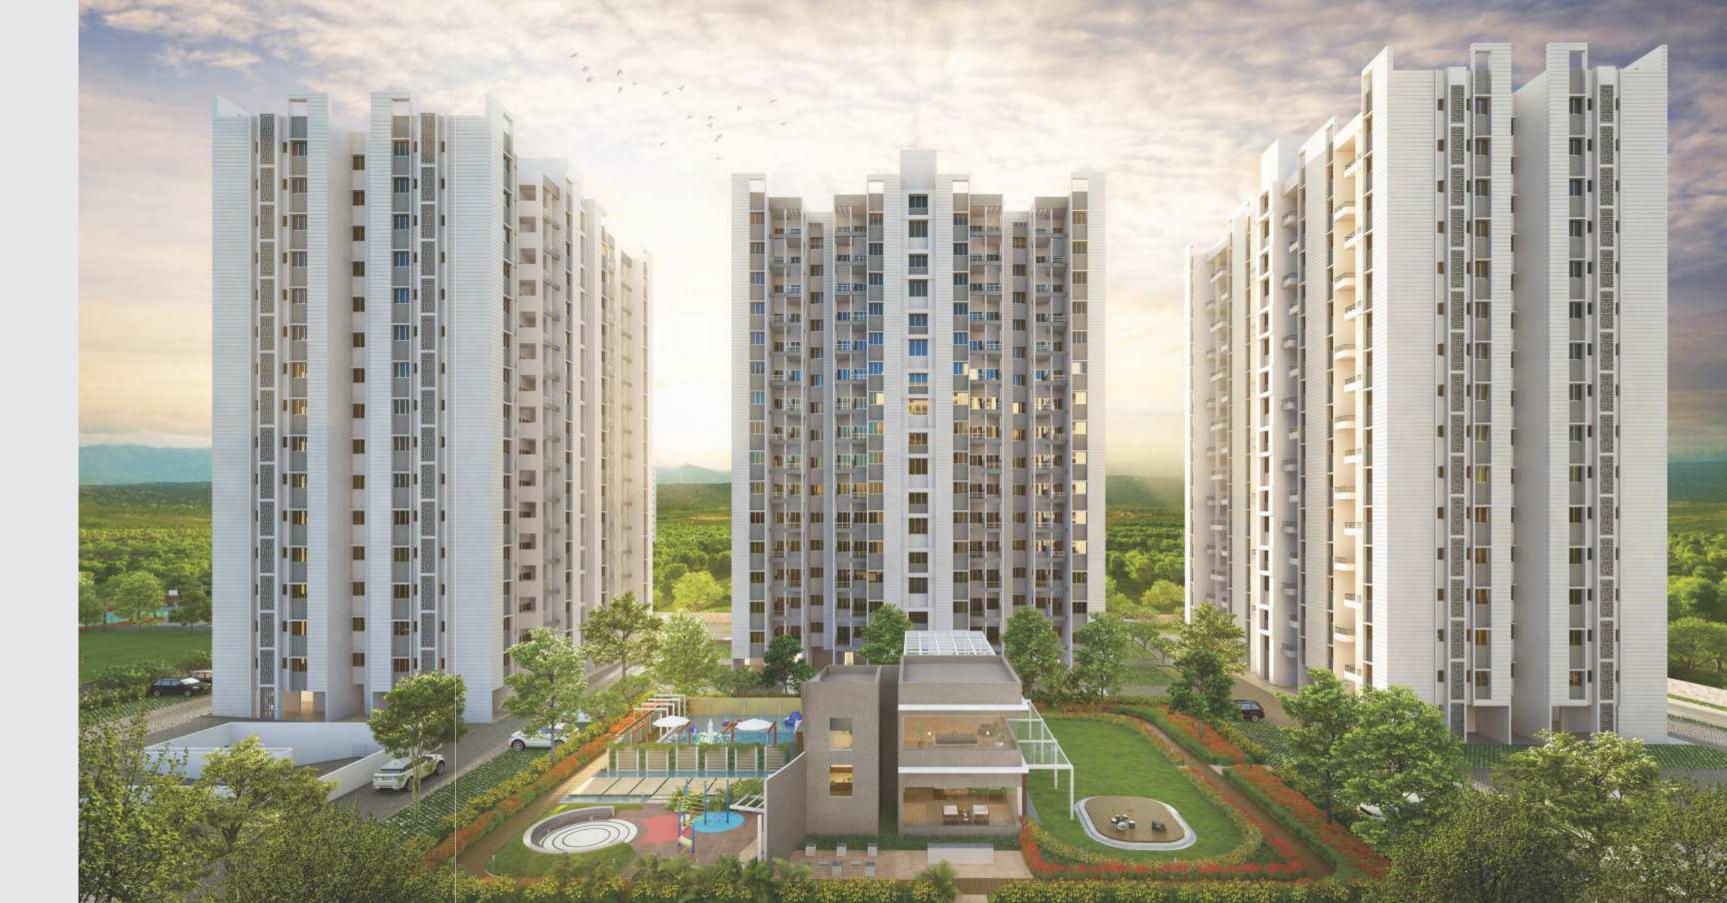

# PURVANCHAL

As the name suggests, VTP Purvanchal is planned in the Eastern side of Pune - Wagholi-Kesnand Road that is gearing up to soon become Kharadi Next.

It is a testimony of the three-tiered philosophy of VTP Realty. The buildings and apartments therein are planned basis the Sun-Path Analysis of the location, ensuring maximum sunlight and cross ventilation. Hence the name Purvanchal. The space inside the home is maximised with an intelligent space plan and enhanced by multiple recreation zones outside to give you a fulfilling experience.

Such is the 'Better Design' of Purvanchal, perfected by its 'Better Build' as most of the homes are built with Tunnel Form Technology, ensuring more usable space, superior wall finishes and faster delivery.