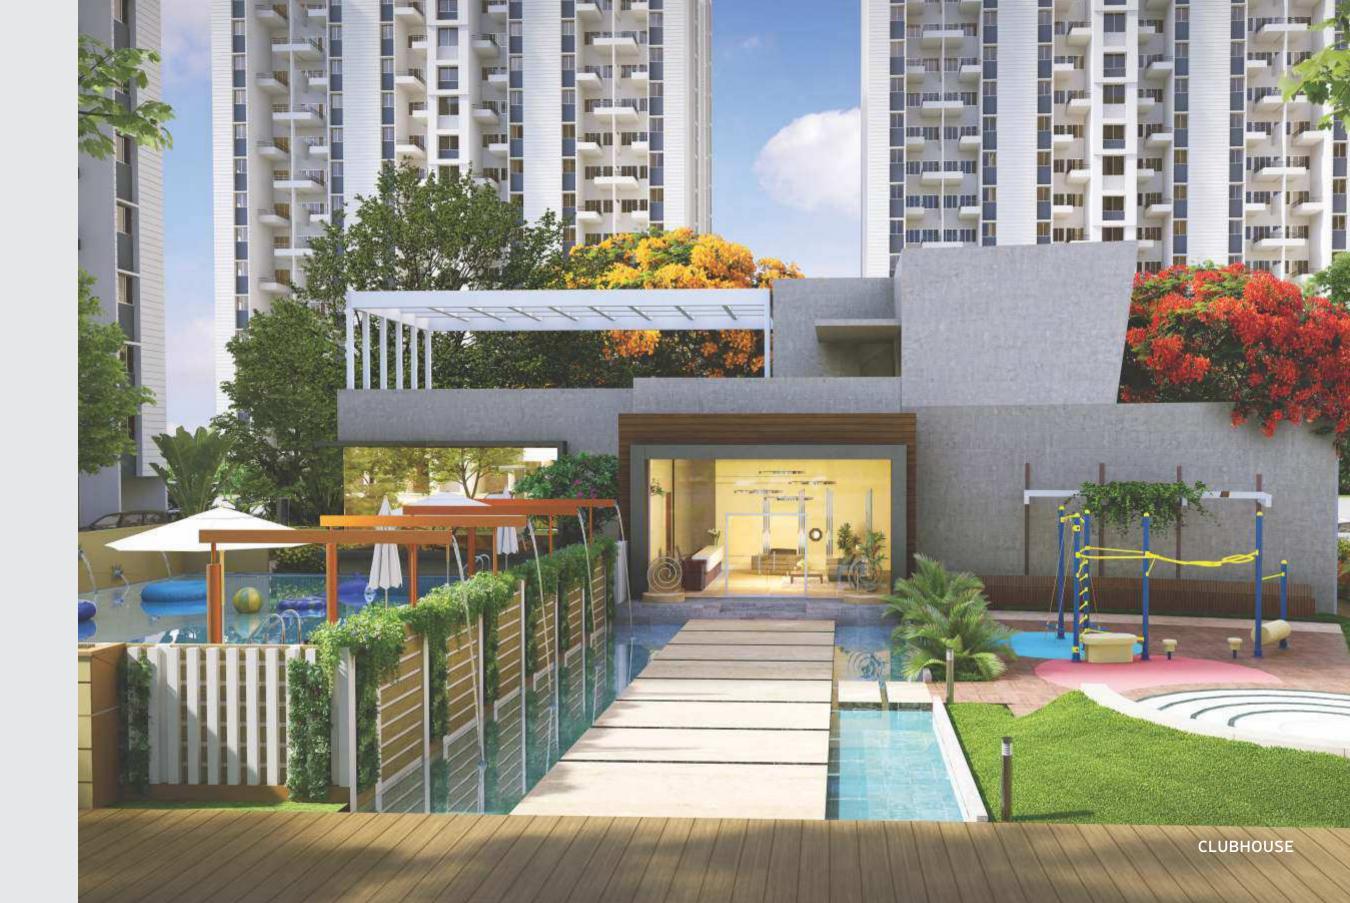

# CENTRAL OPEN SPACE AND THE KIDS' TURF

Easily accessible from all the buildings and the center of all the action, this zone is perfect for the entire family to come and bond outdoors. Celebrate indoors at the clubhouse or raise a toast outdoors at the party lawn designed as an extension of the community hall. There is a barbeque arena with seating plaza too. You can work-out indoors enjoying the view of green lawn and swimming pool outside. You can also work-out outdoors under the sky, in the company of fresh air.

What makes it more interesting is the kids' turf planned as a safe and secure play area. You can watch them swim in the kids' pool while you are taking a swim in the main pool with water gargoyles along with wooden pergola. Or you can watch their splashes from the specially built wooden decks. The kids' play area surrounded by landscaped gazebo seating makes it perfect for the guardians.

A morning jog or an evening walk along the specially crafted track accompanied by thick plantation will be equally interesting.

- 1 Multipurpose Hall
- 5 Barbeque Area

2 Gymnasium

3 Dedicated space for Day Care Centre

- 6 Jogging Track 7 Outdoor Gym 8 Swimming Pool
- 4 Party Lawn
- 9 Kids' Play Area

## RECREATION ARENA

### INDOOR & OUTDOOR GYM

SWIMMING POOL WITH KIDS' POOL

CLUBHOUSE WITH PARTY LAWN