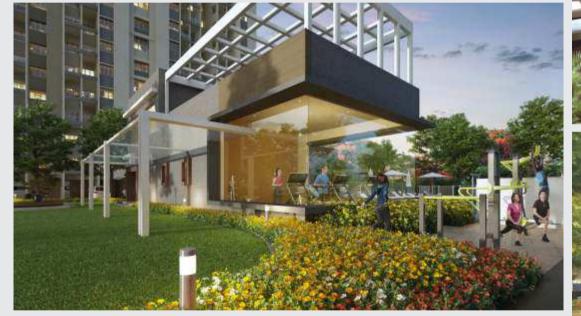

# CENTRAL OPEN SPACE AND THE KIDS' TURF

Easily accessible from all the buildings and the center of all the action, this zone is perfect for the entire family to come and bond outdoors. Celebrate indoors at the clubhouse or raise a toast outdoors at the party lawn designed as an extension of the community hall. There is a barbeque arena with seating plaza too. You can work-out indoors enjoying the view of green lawn and swimming pool outside. You can also work-out outdoors under the sky, in the company of fresh air.

### INDOOR & OUTDOOR GYM

SWIMMING POOL WITH KIDS' POOL

CLUBHOUSE WITH PARTY LAWN