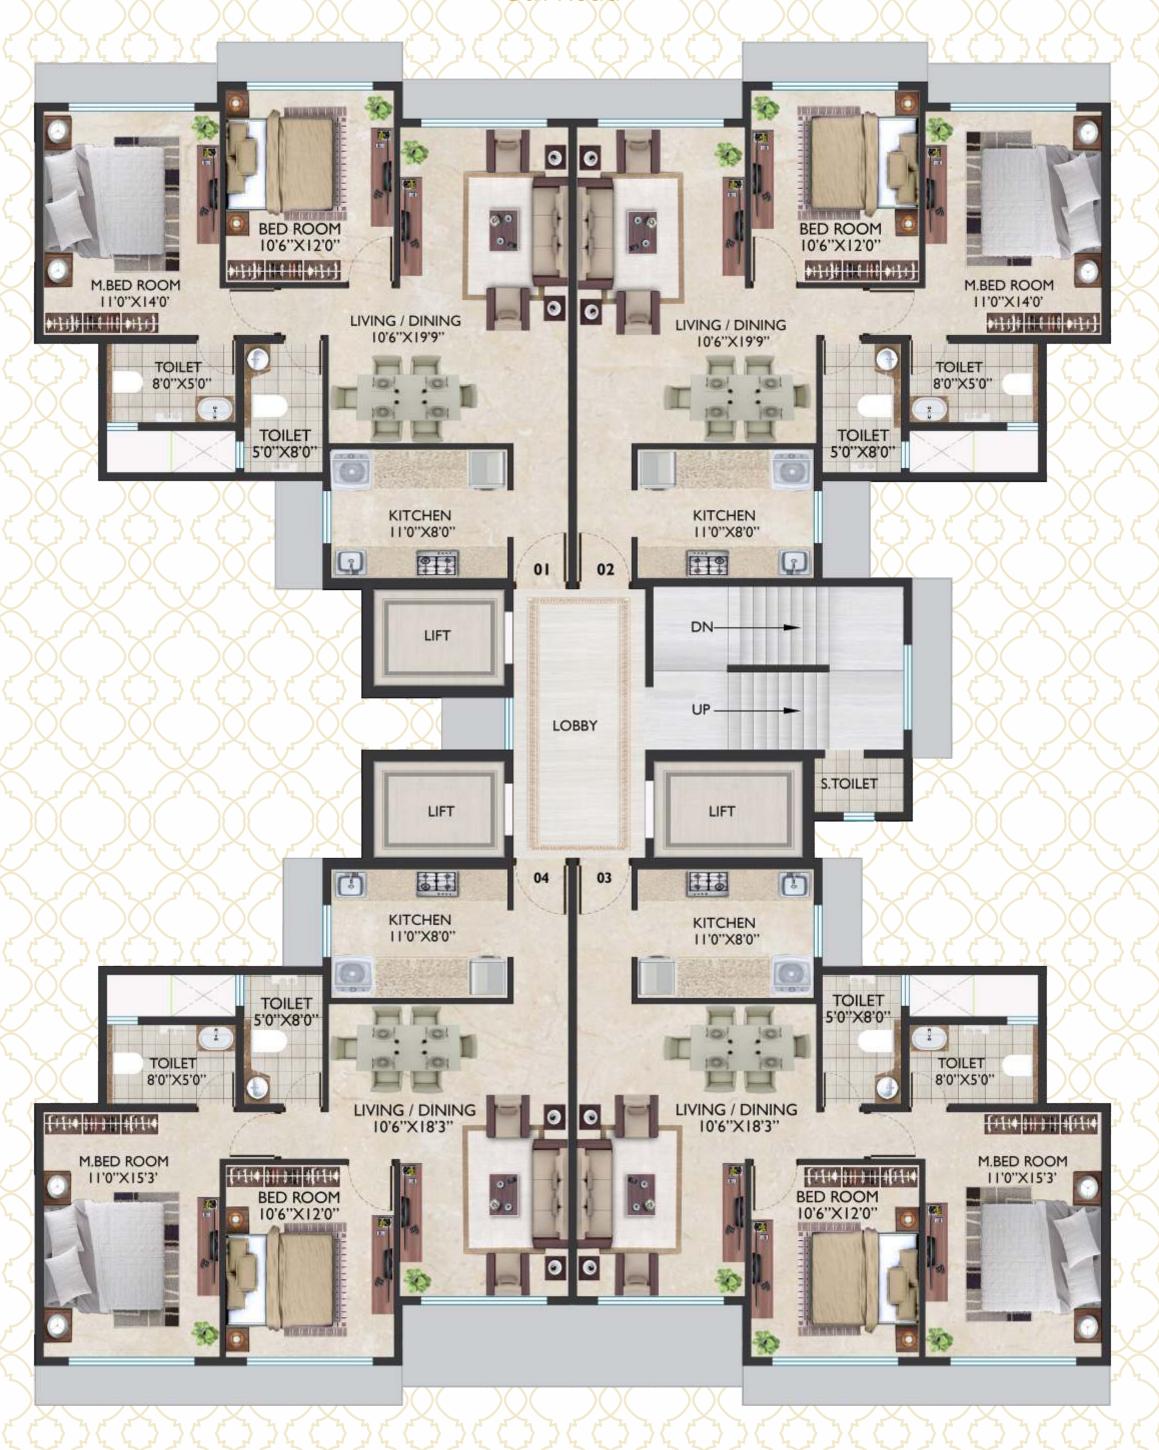

LOCATION

## LOCATION FEATURES

- Bandra Linking Road 02 Mins
- Schools & Colleges 02 Mins
- Bandra / Khar Railway Station 05 Mins
- Hospitals 05 Mins

- Western Express Highway
  10 Mins
- Bandra Worli Sealink 10 Mins
- Bandra Kurla Complex 15 Mins
- International Airport 20 Mins



This brochure is not a legal document. It only describes the conceptual plan to convey the intent and purpose of the Developer. The details mentioned in this brochure are tentative and are subject to approval. Developer reserves the right to modify and vary the details mentioned herein at its sole discrete.

A number of images in this brochure are artistic impressions for representation oursoes only. MahaRERA Registration No. P\$180005701 available at website: http://maharera.mahaoniine.cov/in

#### 5th Road





S.V. Road



TYPICAL FLOOR PLAN





## 2 BHK 3D VIEW



#### INSPIRES A LUXURIOUS LIFE

In Crescent Heritage, a 15 floor magnificence that rises over the cityscape, the architectural planning ensures you get most out the natural beauty of the city. These elegant homes are a joy to live in and come with a sprawling living and dining space that welcome you and a kitchen large enough to adapt to your every need. The cozy and warm bedrooms are tastefully designed for a world class living experience. One thing is for sure, every member of your family will have every reason to love your new home.

This brochure is not a legal document. It only describes the conceptual plan to convey the intent and purpose of the Developer. The details mentioned in this brochure are tentative and are subject