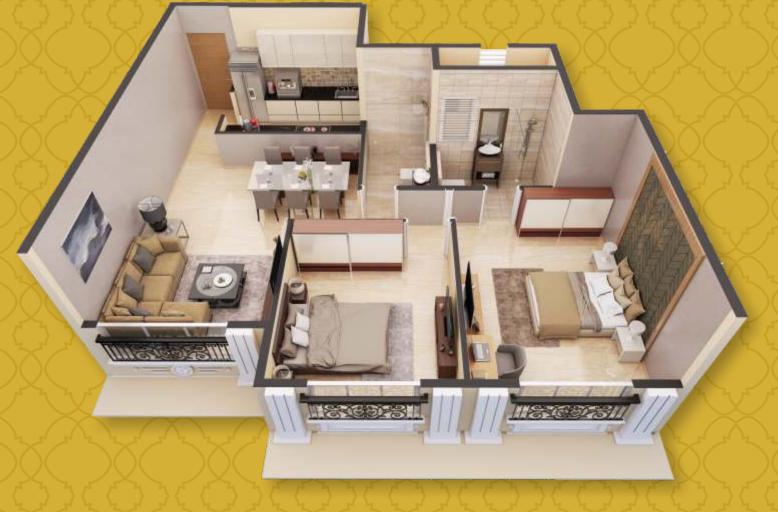

## 2 BHK 3D VIEW

#### INSPIRES A LUXURIOUS LIFE

In Crescent Heritage, a 15 floor magnificence that rises over the cityscape, the architectural planning ensures you get most out the natural beauty of the city. These elegant homes are a joy to live in and come with a sprawling living and dining space that welcome you and a kitchen large enough to adapt to your every need. The cozy and warm bedrooms are tastefully designed for a world class living experience. One thing is for sure, every member of your family will have every reason to love your new home.