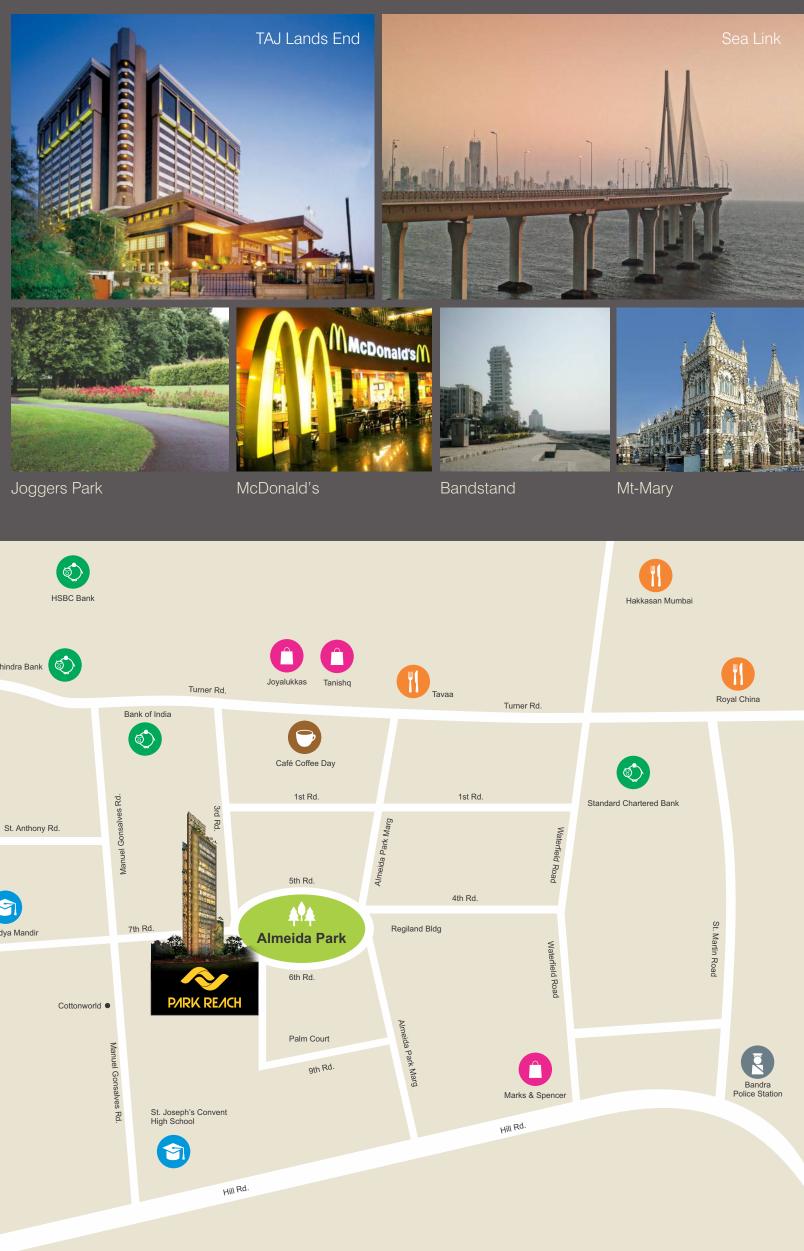

# The view from Park Reach.

Destined to change the skyline of Bandra forever, Park Reach makes an instant impression upon the beholder. An imposing structure rising majestically into the sky, it offers breathtaking views of the city and aesthetic landscape below.

Virtually a dream come true...location so picturesque it would be an ultimate location for you. Park Reach is more than what meets the eye. It's the pleasure of living elevated to new heights.

One residence per floor