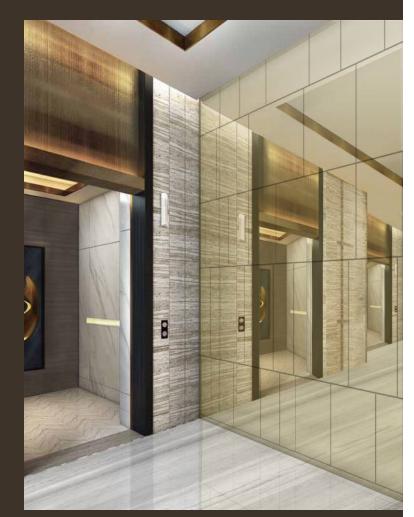

#### Grand lobby

The very entrance of Park Reach will leave you amazed. A tall grand entrance lobby reflects the futuristic design of this exquisite structure. Suspended ceilings, ostentatious pillars and a luxurious seating area indicate the kind of regality you can expect as you go higher.

the whole floor to yourself.

Your Elevator whisks you up to your floor opening into your private lobby. With one apartment on each in one floor, you have