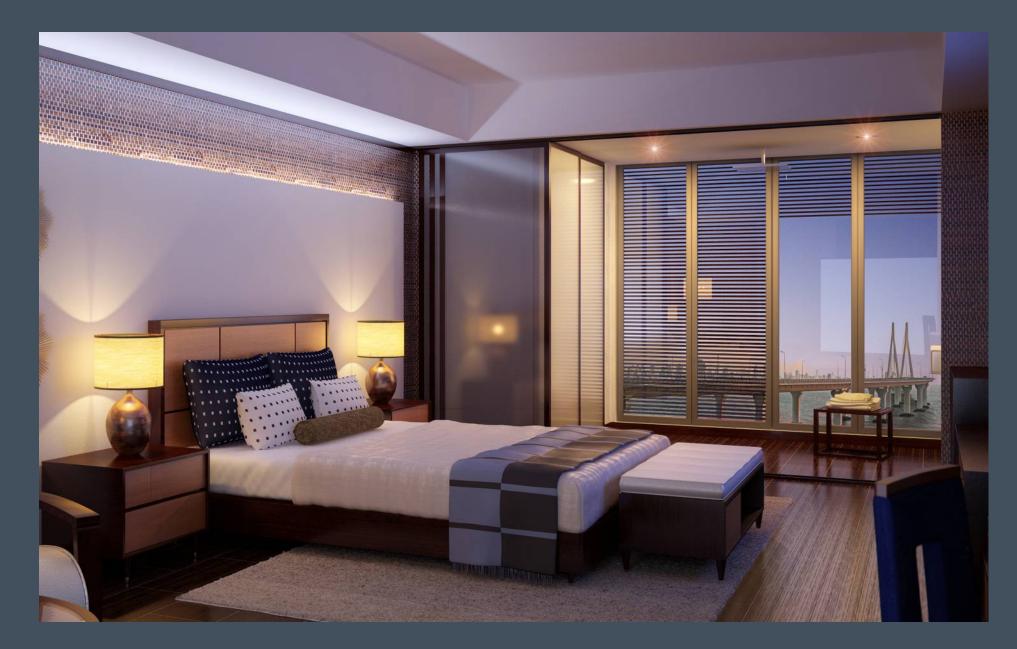

#### A plush master bedroom.

#### Wide windows for better view and ventilation in all rooms

You will appreciate the kitchen that's as tasteful as some of your favourite recipes