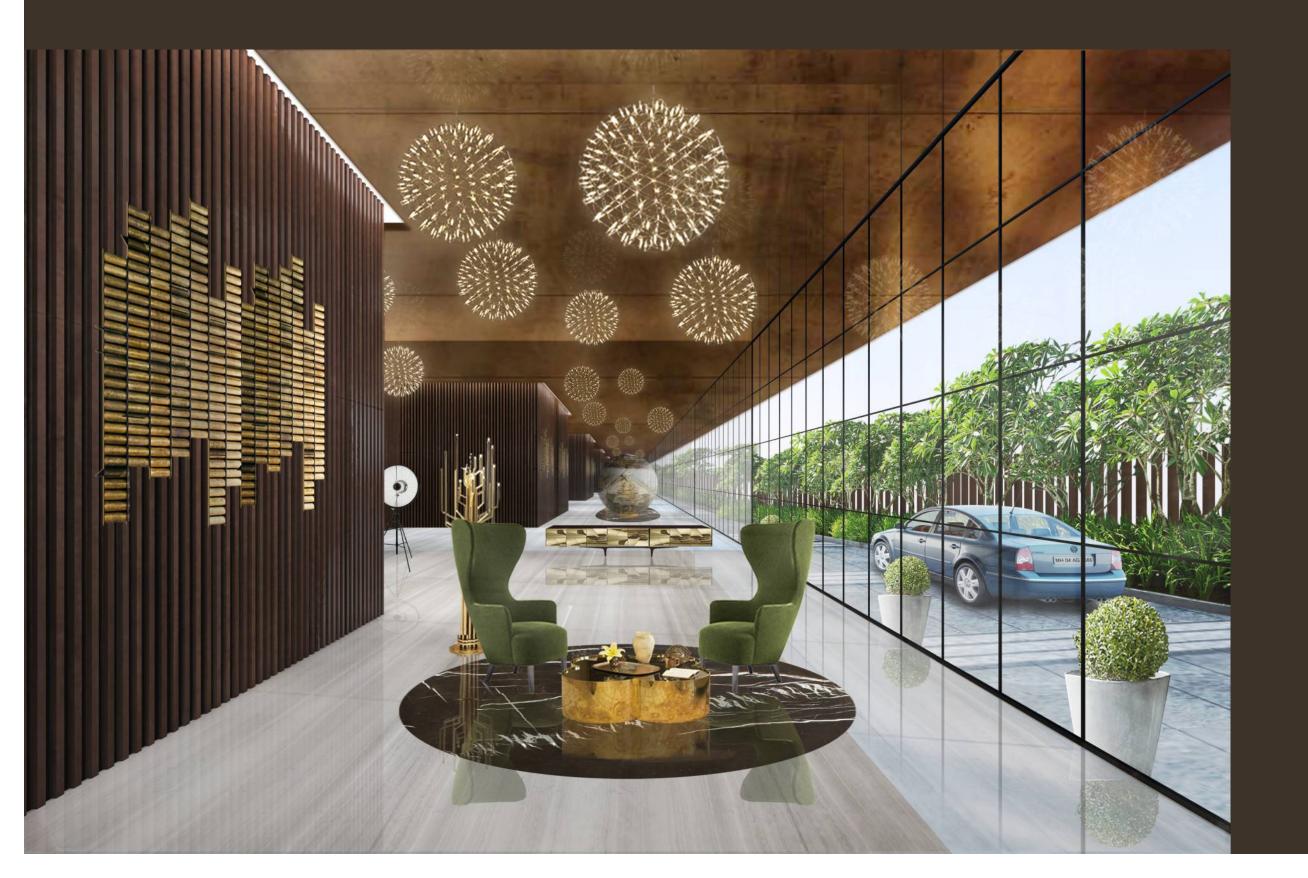

#### Grand lobby

The very entrance of Park Reach will leave you amazed. A tall grand entrance lobby reflects the futuristic design of this exquisite structure. Suspended ceilings, ostentatious pillars and a luxurious seating area indicate the kind of regality you can expect as you go higher.