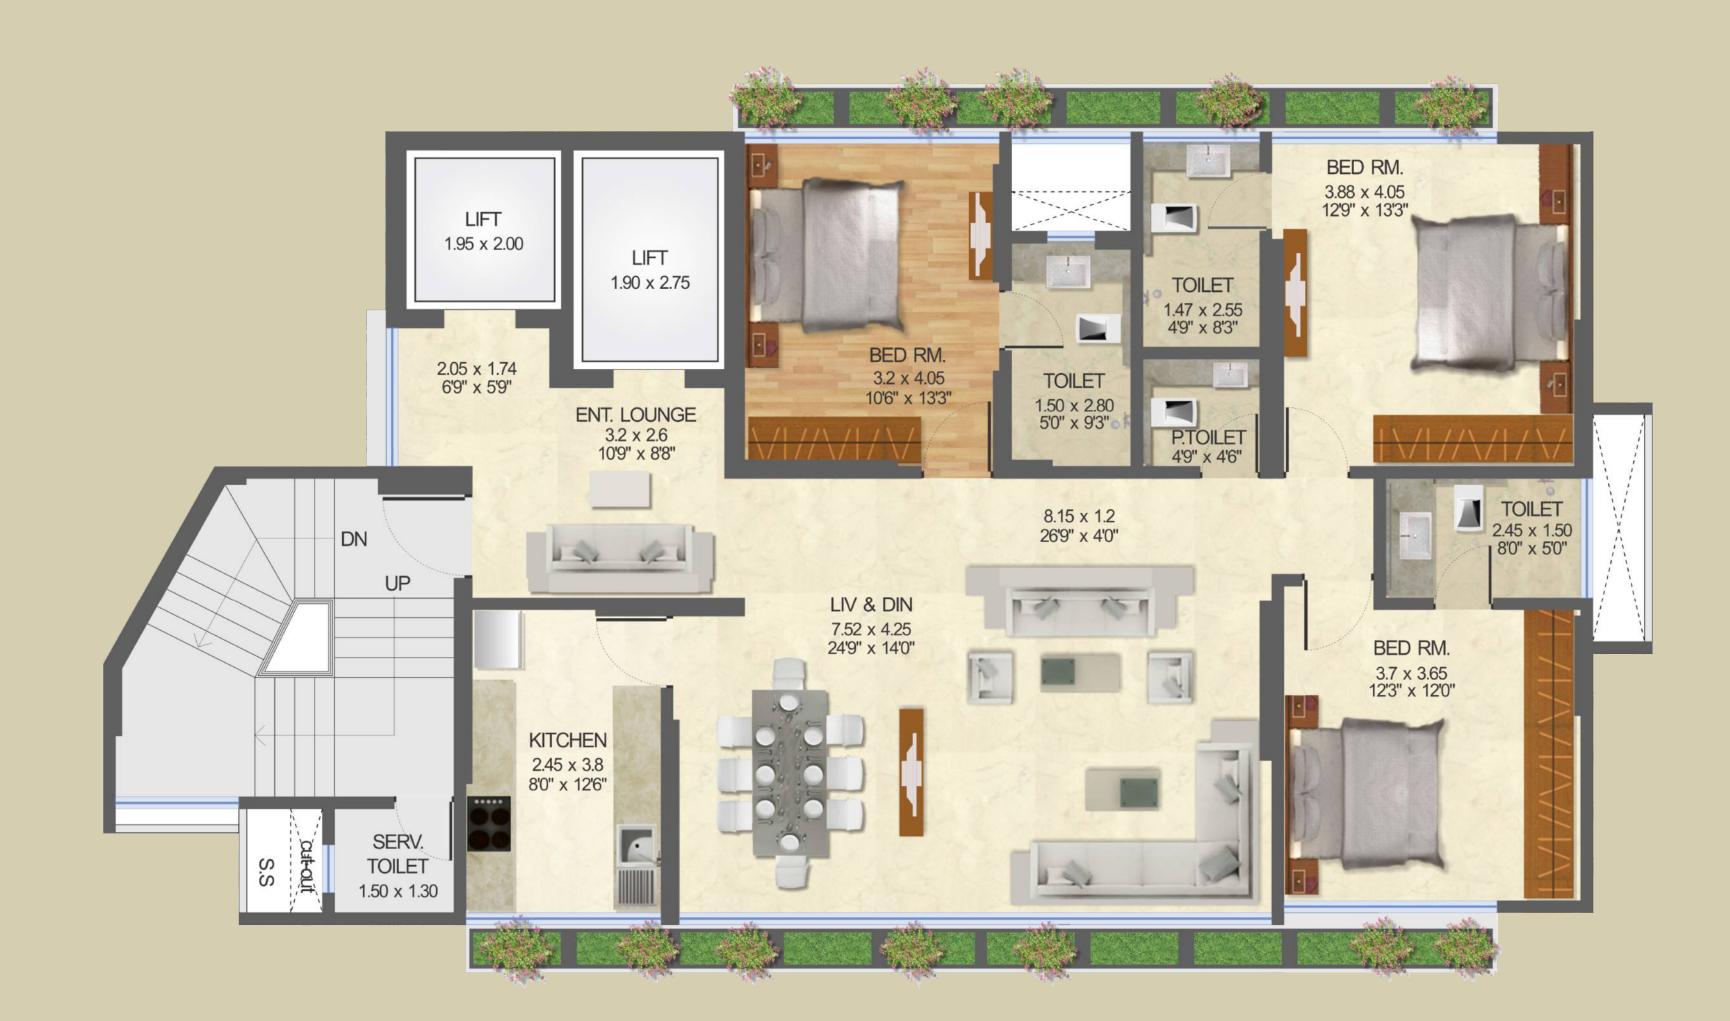

the whole floor to yourself.

Your Elevator whisks you up to your floor opening into your private lobby. With one apartment on each in one floor, you have