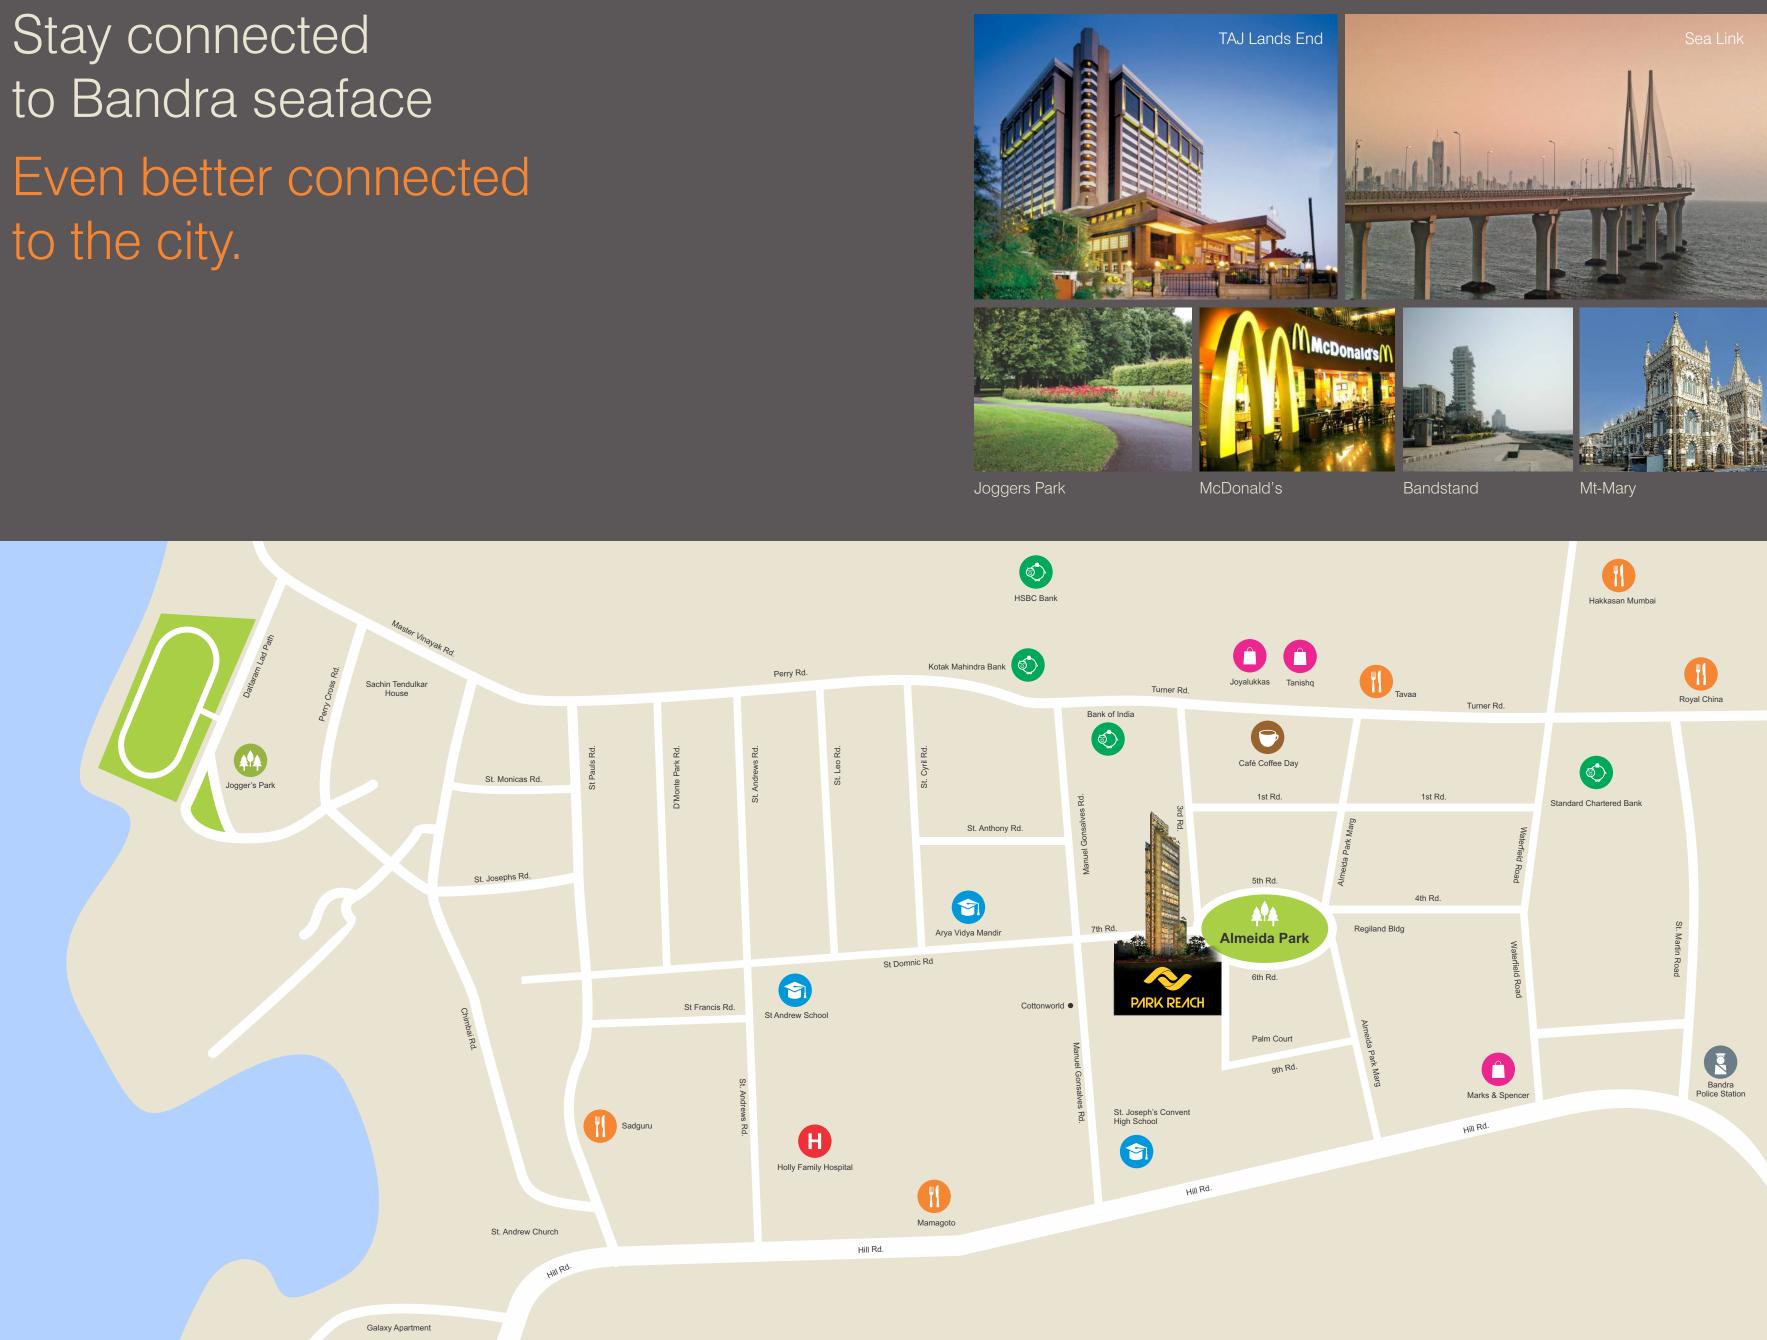

# The view from Park Reach.

Destined to change the skyline of Bandra forever, Park Reach makes an instant impression upon the beholder. An imposing structure rising majestically into the sky, it offers breathtaking views of the city and aesthetic landscape below.

Virtually a dream come true...location so picturesque it would be an ultimate location for you. Park Reach is more than what meets the eye. It's the pleasure of living elevated to new heights.

One residence per floor