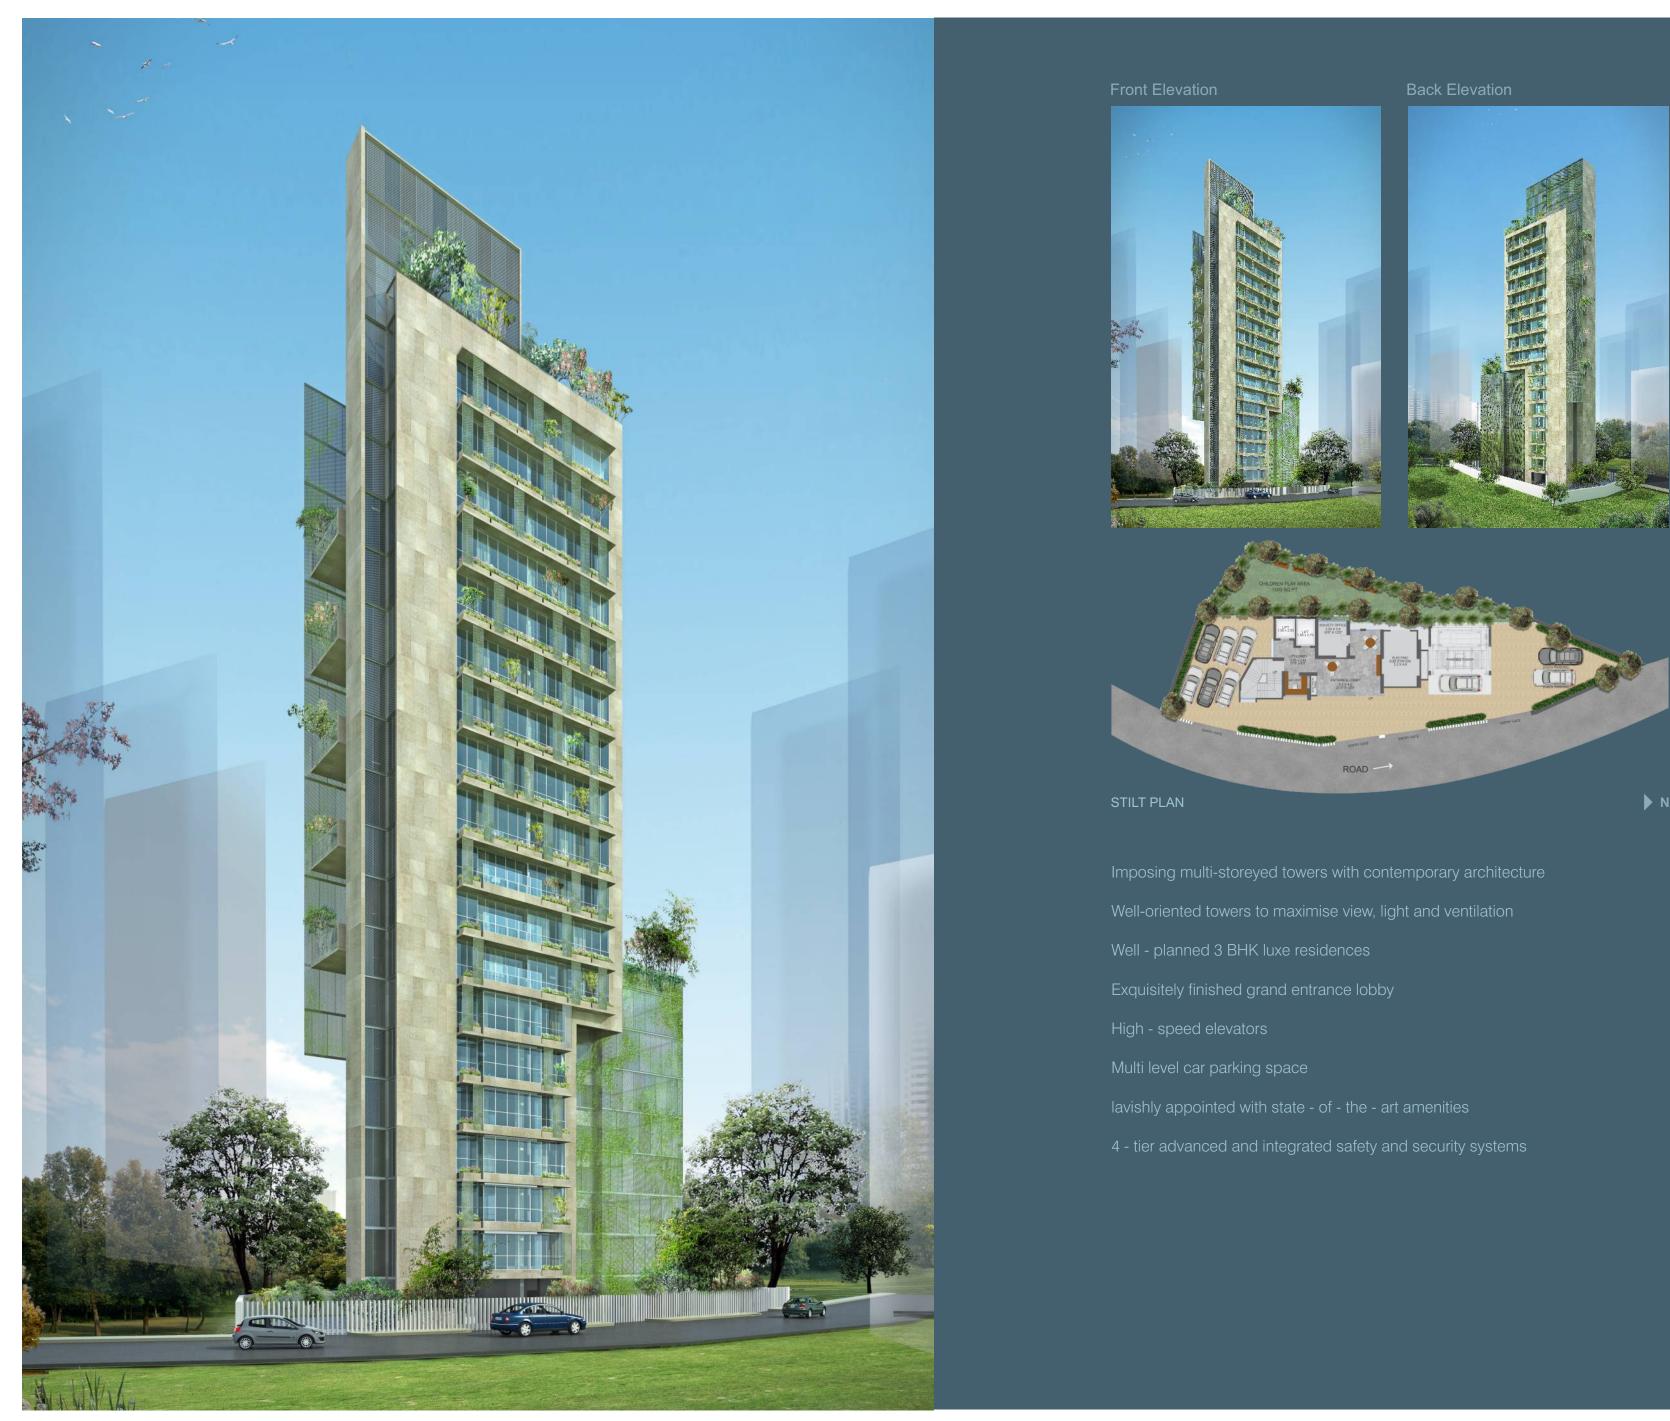

# The view from Park Reach.

Destined to change the skyline of Bandra forever, Park Reach makes an instant impression upon the beholder. An imposing structure rising majestically into the sky, it offers breathtaking views of the city and aesthetic landscape below.

Air-condition entrance lobby with Italian marble flooring

Environmentally sensitive design

Hi - speed elevator

Multi-level parking facility

## not only meets your expectations, but rises above them.

Park Reach. imposing in stature, and lavish in its offering, these multi-storeyed tower take luxury to a level well above your imagination.

The luxuries of the lavish address aren't just limited to the rooftop. Your home here is a sight to behold as well.

#### Grand lobby

The very entrance of Park Reach will leave you amazed. A tall grand entrance lobby reflects the futuristic design of this exquisite structure. Suspended ceilings, ostentatious pillars and a luxurious seating area indicate the kind of regality you can expect as you go higher.