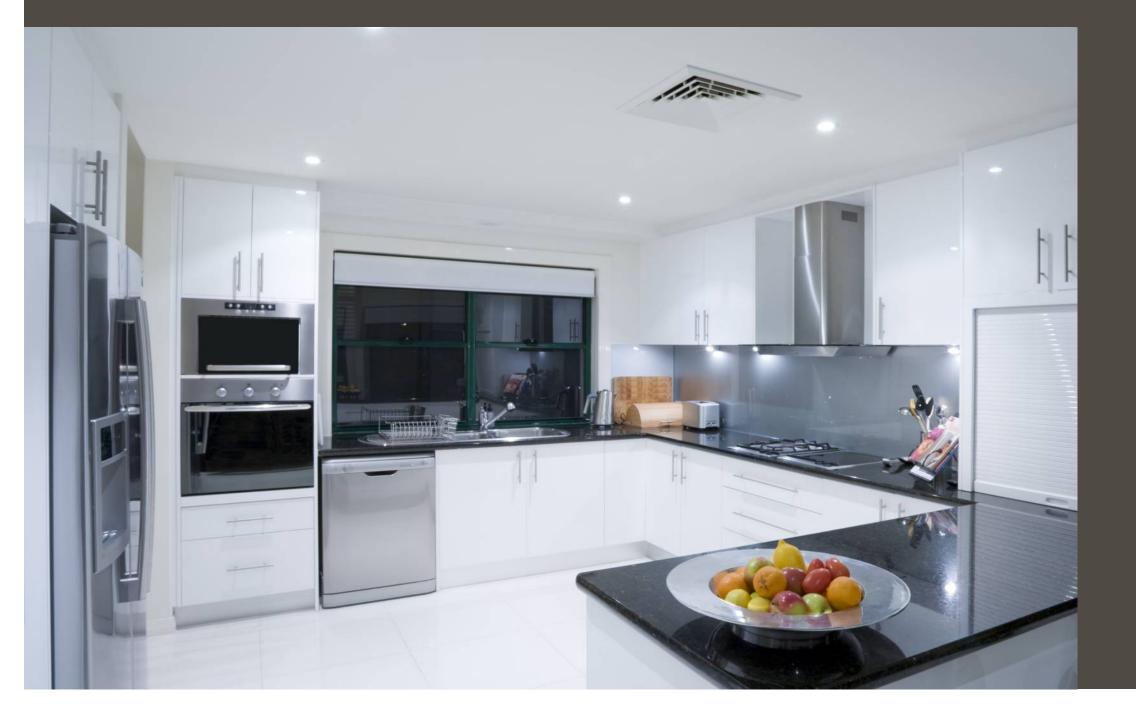

#### Wide windows for better view and ventilation in all rooms

You will appreciate the kitchen that's as tasteful as some of your favourite recipes