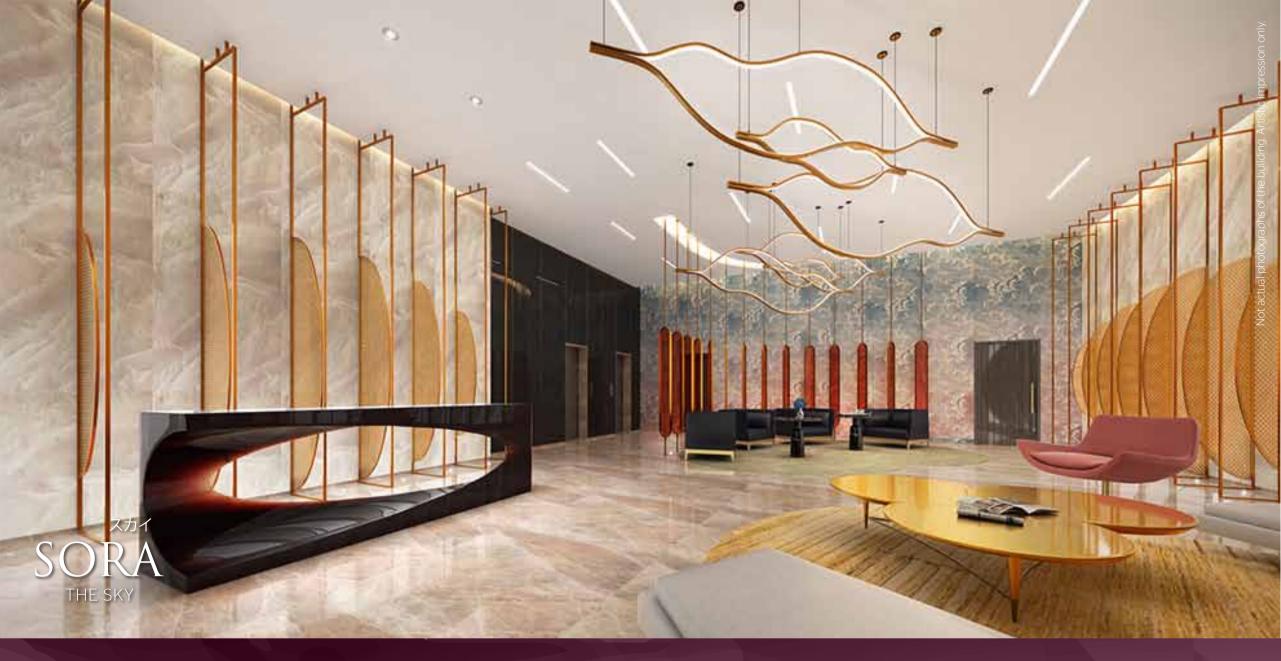

#### Schools

Brigade School National Public School / NAFL Vidyashilp Academy Mallya Aditi International School Stone Hill International School ART-INSPIRED LOBBIES, INFLUENCED BY THE TOWERS THEY ARE HOUSED IN, CREATED WITH ELEGANCE, DESIGNED TO BE MASTERPIECES.

SORA manifests the spirit of the sky - boundless and free.

NIWA symbolises the verdant garden nurturing everything from the very earth.

MIZU signifies the deepest lake whose waters infuse tranquillity.

FAIA represents the idea of vibrancy and energy.