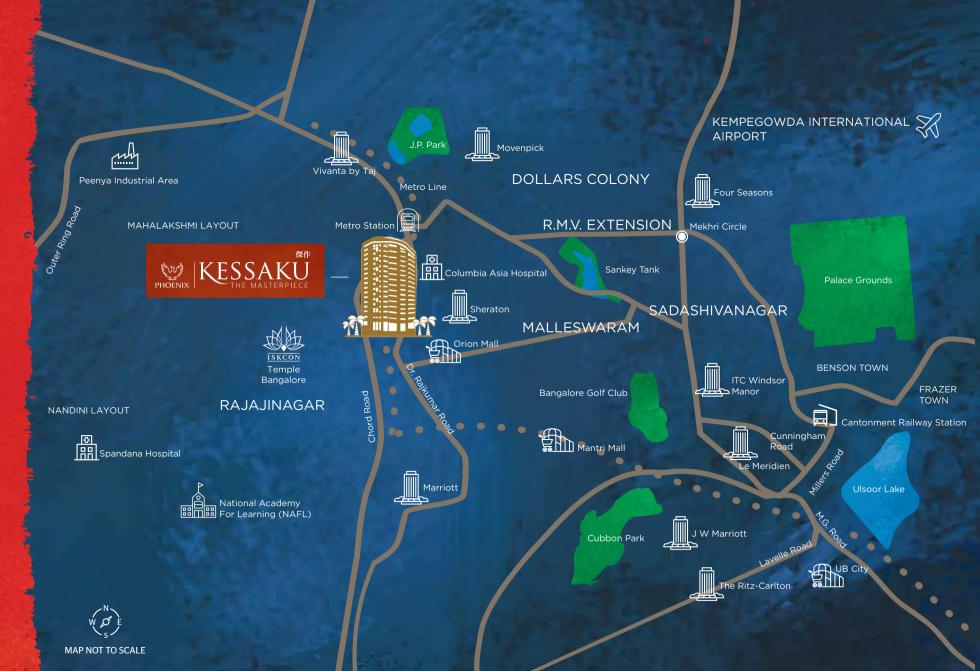

## EXCLUSIVELY CONNECTED

O.10 km · Orion Mall
O.10 km · Sheraton Hotel
O.10 km · World Trade Center
O.20 km · Metro Station
O.20 km · Brigade School
O.20 km · Columbia Asia Hospital
O.35 km · Metro Cash and Carry
3.50 km · Sadashivanagar
S.O0 km · Peenya
8.00 km · MG Road
34.0 km · KIAL

To view our location on Google Maps, please **click here** 

# AT KESSAKU, THE WORLD REVOLVES AROUND YOU.

|           | World Trade Center |
|-----------|--------------------|
|           | Shopping           |
|           | Zara               |
|           | Gap                |
|           | Tommy Hilfiger     |
| a lead is | Hidesign           |
|           | Swarovski          |
|           |                    |
|           | F& B               |
|           | Starbucks          |
| R-        | Toscano            |

Nightlife The Studio Bar The Pool Bar, Sheraton High Ultra Lounge Shiro, UB City Yauatcha, 1 MG Road

#### Wellness

Angsana Oasis Spa, UB City Shine Spa at Sheraton Hotel

**ISKCON Temple** 

**Health Care** Columbia Asia Hospital Cloud Nine Vikram Hospital Narayana Nethralaya

#### Schools

Brigade School National Public School / NAFL Vidyashilp Academy Mallya Aditi International School Stone Hill International School ART-INSPIRED LOBBIES, INFLUENCED BY THE TOWERS THEY ARE HOUSED IN, CREATED WITH ELEGANCE, DESIGNED TO BE MASTERPIECES.