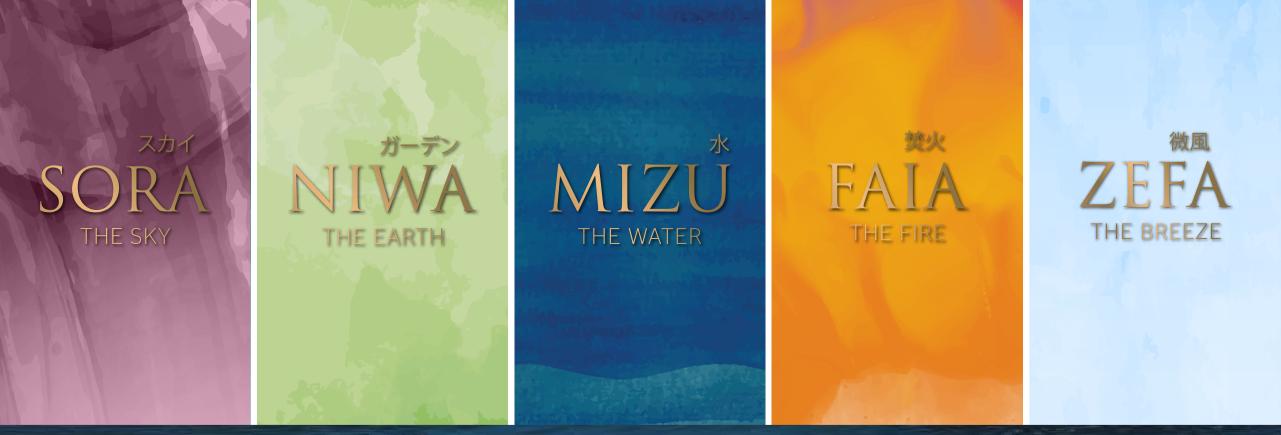

SORA manifests the spirit of the sky - boundless and free.

NIWA symbolises the verdant garden nurturing everything from the very earth.

MIZU signifies the deepest lake whose waters infuse tranquillity.

FAIA represents the idea of vibrancy and energy.

ZEFA embodies the gentle zephyr that caresses and nourishes all life.

DESIGNER CLUB LOUNGES CREATED TO HOUSE THE WORLD'S BEST AMENITIES, CRAFTED WITH PRECISION AND FINISHED TO PERFECTION.

MIDORI is your garden club. It embodies the idea of encompassing lush greenery.