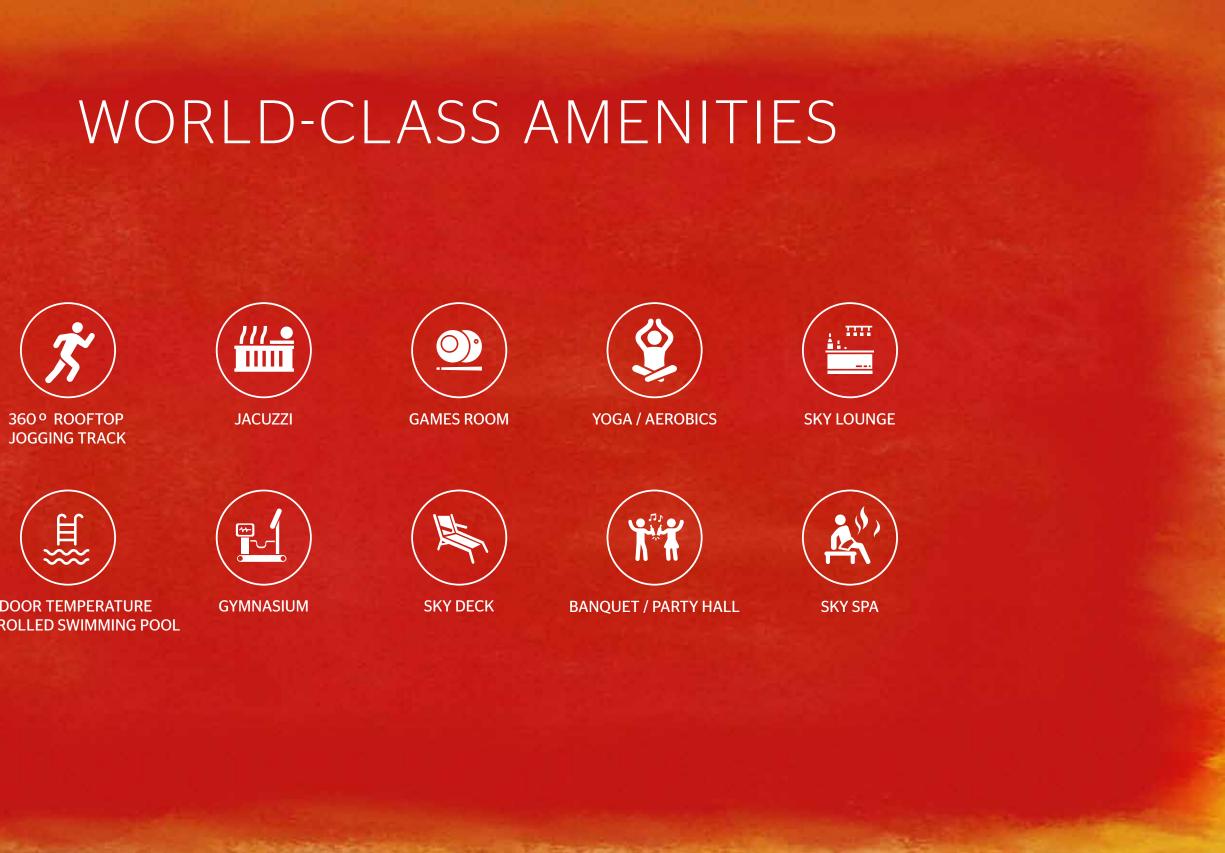

# WORLD-CLASS AMENITIES

**2 TENNIS COURTS** 

**2 SQUASH COURTS** 

2-LANE **BOWLING ALLEY** 

**MULTI-PURPOSE** 

**INDOOR COURTS** 

**POOLSIDE CAFÉ** 

**DOCTOR'S ROOM** 

YOGA ROOM

**INDOOR GAMES** ROOM

**CRICKET NET** 

**JOGGING TRACK** 

**BILLIARDS & SNOOKER** 

**SPA & SALON** 

PLAY AREA

**18-SEATER** 

**MINI THEATRE** 

**GYMNASIUM** 

OUTDOOR POOLS

**BANQUET HALL WITH PRE-FUNCTION AREA** 