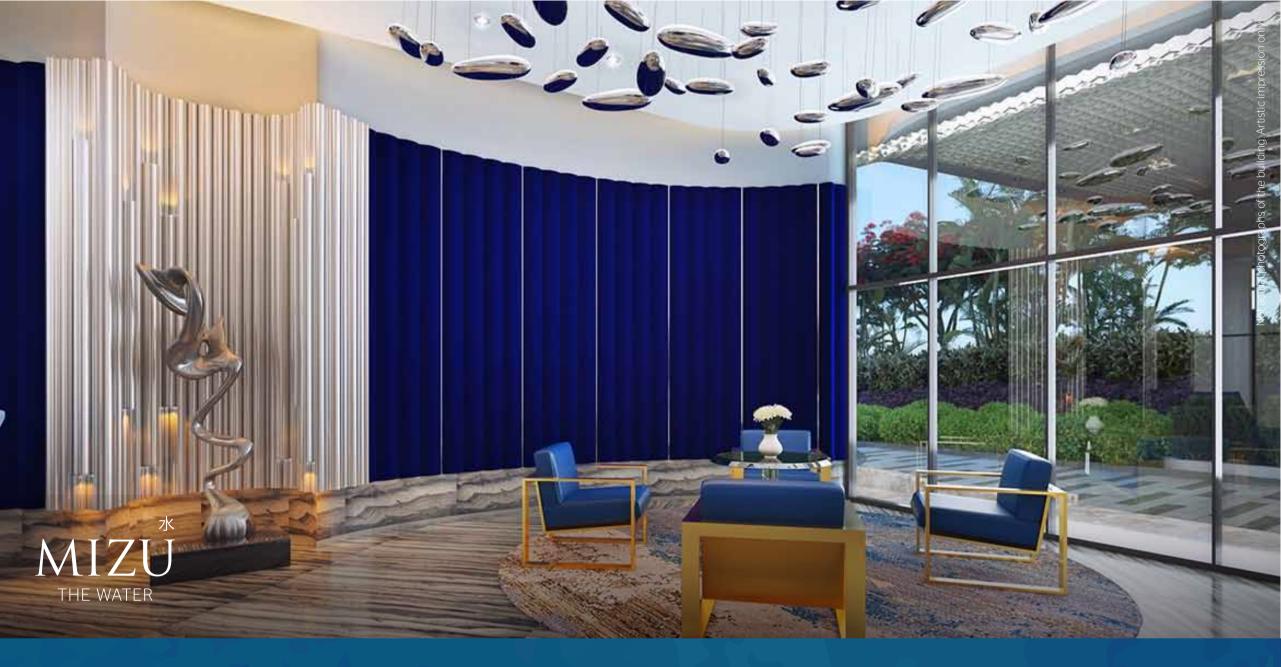

#### Schools

Brigade School National Public School / NAFL Vidyashilp Academy Mallya Aditi International School Stone Hill International School ART-INSPIRED LOBBIES, INFLUENCED BY THE TOWERS THEY ARE HOUSED IN, CREATED WITH ELEGANCE, DESIGNED TO BE MASTERPIECES.

SORA manifests the spirit of the sky - boundless and free.

NIWA symbolises the verdant garden nurturing everything from the very earth.

MIZU signifies the deepest lake whose waters infuse tranquillity.

FAIA represents the idea of vibrancy and energy.