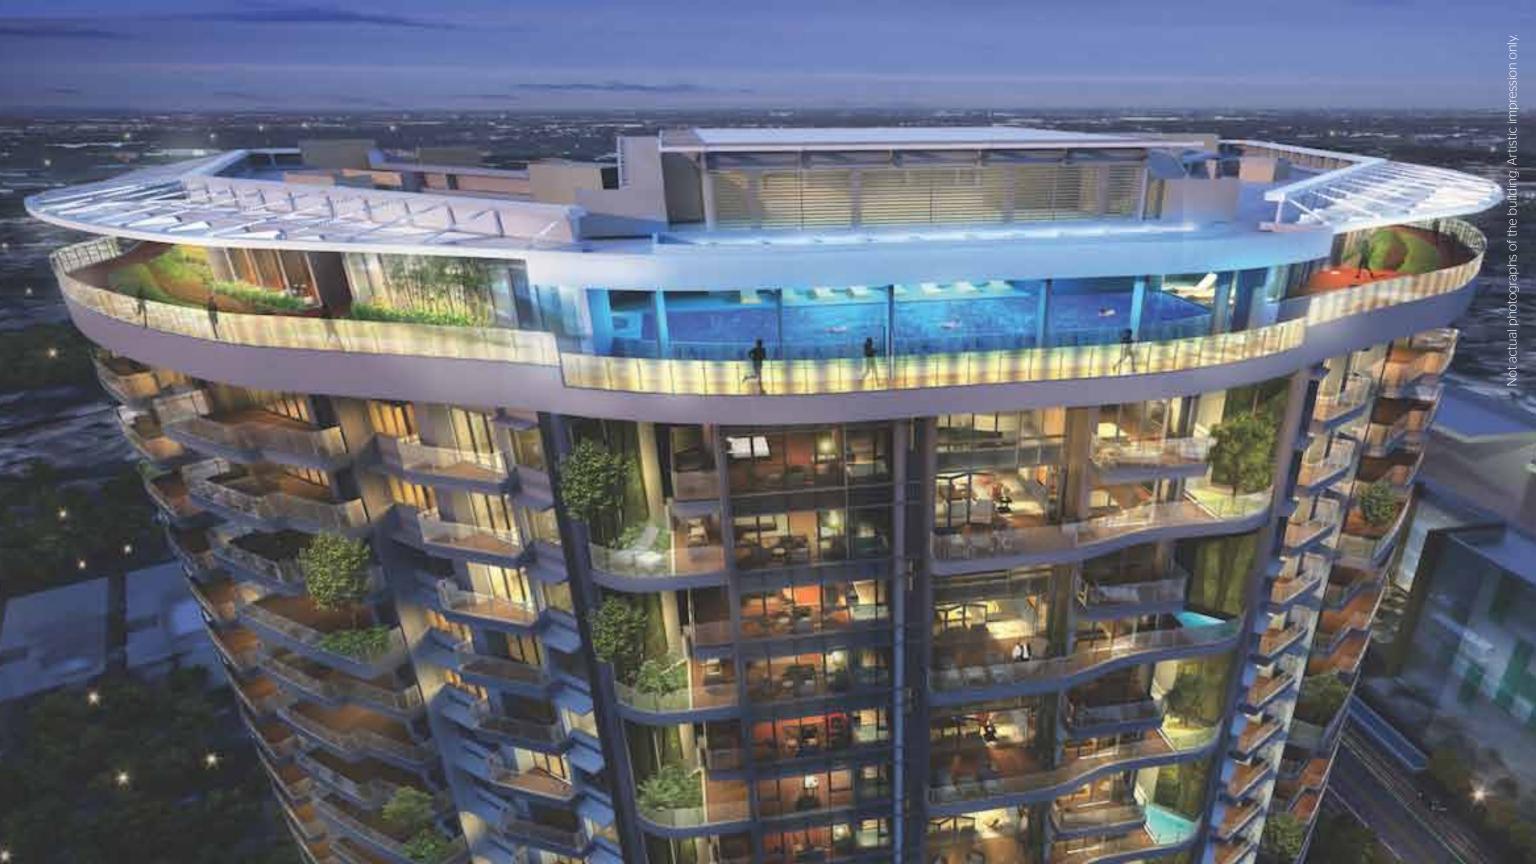

#### SHOT AT LOCATION

**360° - ROOFTOP JOGGING TRACK (350 m)** Work up a sweat as you run amidst the clouds overlooking the city.