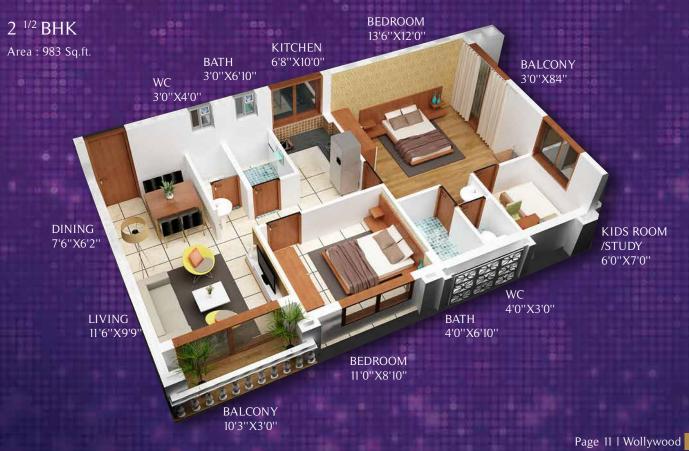

y stocked film studio with all the amenities means that you and your children can live and breathe the movie lifestyle.





### **BOLLYWOOD-STYLED ENTRANCE GATE**

Your new lifestyle starts from the entrance. As the doors open, it is clear that the buildings have been constructed for one purpose: to make you the star.

#### **AMPHITHEATRE**

This amphitheatre is where you get to catch the acting bug for yourself. Coupled with a stage, you will feel for yourself the energy of the audience as you wow them with stunning roles.



## **OTHER AMENITIES**

- Decorative Entrance Lobby
- Film-themed temple
- Intricately designed streetlights
- Walk of Stars
- Theme based Landscaped gardens

Page 9 | Wollywood



# STATE - OF - THE - ART HOMES

1 RK Area: 400 Sq.ft.





1 BHK Area: 583 Sq.ft.















### **TEAM WOLLYWOOD**





#### **ART DIRECTOR**

dh&ais dedicated to the creation of compelling, flexible, and cost effective design solutions that directly respond to the needs of our clients. Our programming, design and project management processes provide the basis for providing an extremely consistent level of service. The definition of successful design, regardless of the project scale, extends beyond creating visually compelling design solutions. Our ability to deliver a wide variety of projects resides in our commitment to respond effectively to diverse budget, schedule, and efficiency goals, while exceeding our client's expectations for design excellence. Our full-service architecture, planning and interior design project teams, based in Mumbai, Bengaluru & Hubli, are