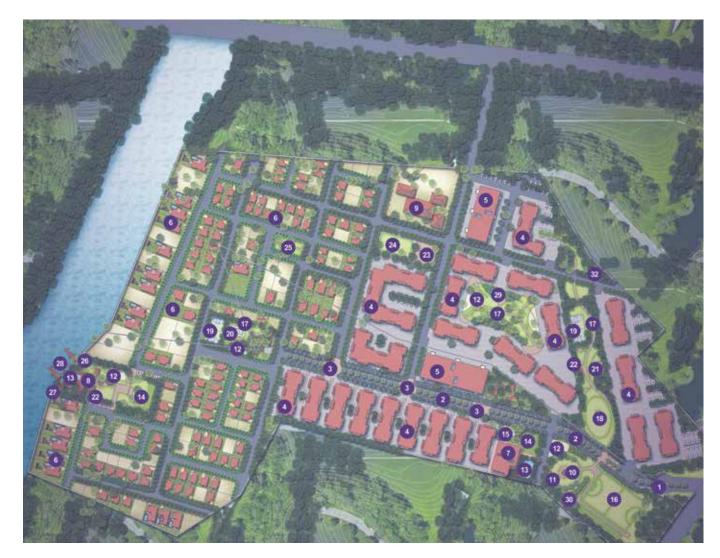

### THE PLOT

Wollywood's colonial classical architecture exemplifies the grandeur and magic that one would expect from a property that draws from India's treasured film history. Designed by Punit and Pravin Agarwal, the buildings are thoughtfully designed in order to ensure that you feel like a star - no matter what. The township is also significant for its riverfront location, a choice that lends the project a harmony and serenity that connotes quiet luxury. It draws on the water elements not only for aesthetics, but to align the township properly with vaastu to appeal to the spirituality of our residents. You will look forward to hours of peaceful wanderings inside the Wollywood township.

- 1. Entrance Arch Way
- 2. Main Avenue
- 3. Plaza
- 4. Apartment Block
- 5. Commercial Blok
- 6. Individual Houses
- 7. Clubhouse 1
- 8. Clubhouse 2
- 9. School
- 10. Temple

- 11. Satsang / Yoga Lawn
- 12. Children Play Area
- 13. Swimming Pool
- 14. Open Air Theatre
- 15. Skating Rink
- 16. Mini Football / Multipurpose Area
- 17. Jogging Track / Walking Track
- 18. Mini Cricket Ground
- 19. Basketball Court
- 20. Outdoor Badminton Court

- 21. Outdoor Gym
- 22. Gazebo / Garden Pavilion
- 23. Celebration Square
- 24. Party Lawn
- 25. Nana-Nani Park
- 26. Viewing Deck
- 27. Riverside Walkway
- 28. Jetty / Boat Club
- 29. Herbal Garden
- 30. Pooja Vana