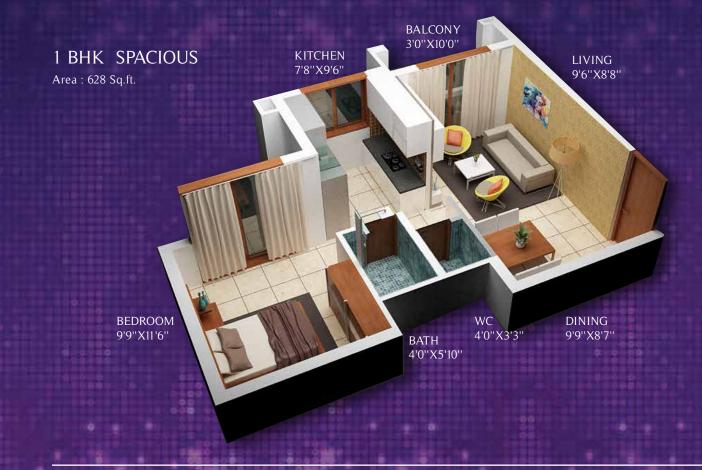

ake your own magic. Our fully stocked film studio with all the amenities means that you and your children can live and breathe the movie lifestyle.





### **BOLLYWOOD-STYLED ENTRANCE GATE**

Your new lifestyle starts from the entrance. As the doors open, it is clear that the buildings have been constructed for one purpose: to make you the star.

#### **AMPHITHEATRE**

This amphitheatre is where you get to catch the acting bug for yourself. Coupled with a stage, you will feel for yourself the energy of the audience as you wow them with stunning roles.



## **OTHER AMENITIES**

- Decorative Entrance Lobby
- Film-themed temple
- Intricately designed streetlights
- Walk of Stars
- Theme based Landscaped gardens

Page 9 | Wollywood



# STATE - OF - THE - ART HOMES

1 RK Area: 400 Sq.ft.





1 BHK Area: 583 Sq.ft.















### **TEAM WOLLYWOOD**





#### **ART DIRECTOR**

dh&ais dedicated to the creation of compelling, flexible, and cost effective design solutions that directly respond to the needs of our clients. Our programming, design and project management processes provide the basis for providing an extremely consistent level of service. The definition of successful design, regardless of the project scale, extends beyond creating visually compelling design solutions. Our ability to deliver a wide variety of projects resides in our commitment to respond effectively to diverse budget, schedule, and efficiency goals, while exceeding our client's expectations for design excellence. Our full-service architecture, planning and interior design project teams, based in Mu