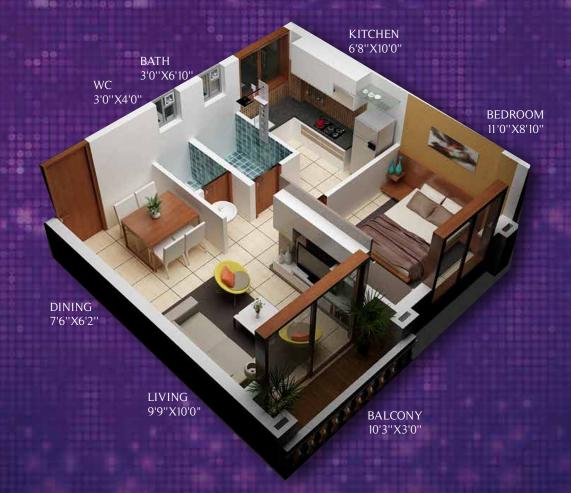

Wollywood is a thoughtfully designed 50-acre township, comprised of 1 RK, 1 BHK, 1 BHK Spacious, and 2 ½ BHK apartments. You will spend hours in the Bollywood multimedia center, practice your dance numbers by the swimming pool and clubhouse, and smile as though you've never smiled before.