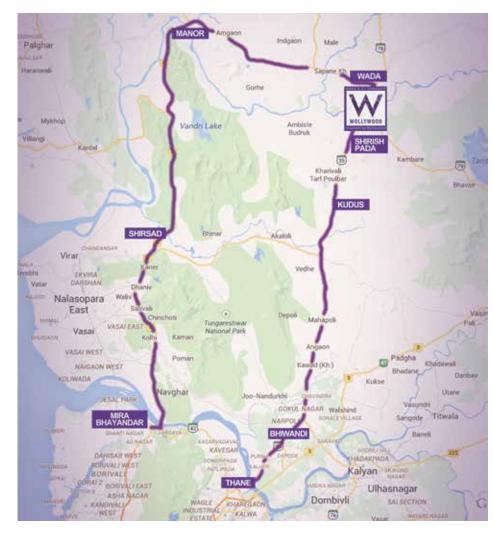

### THE LOCATION - WADA

A perfect location for film shooting and an unexplored investment destination. Wada is one of the brightest spots in the Mumbai Metropolitan Region. It is peaceful, with beautiful landscapes - yet its development promise and connectivity make it a can't-miss property for you.

Wada, one of the fifteen talukas of the Palghar district, features excellent connectivity to the Mumbai-Ahmedabad and Mumbai-Nashik Highway. From this prime vantage point, you can touch the farthest corners of Maharashtra.

### **KEY** DISTANCES

#### **BUS-STAND**

Shirish Pada Bus Stand 500 Meters, Wada Bus Depot 3 Kms

#### **HOSPITAL**

Hospitals such as Shri Anand Chandavarkar Multispecialty Hospital, Kalyani Medical Research Centre, and Guru Krup Hospital - 4 km.

#### **MARKET**

Shirish Pada Market, Wad 1 Town Market, Kudus Market

#### **SCHOOLS**

Schools like Shubh ernational School, Little Angels English Medium School and Junior College, and PJ High School - 4 km.

#### **COLLEGE**

- 1) Swami Vivekanand College
- 2) Ideal Institute of Technology

| Thane    | 55 km. |
|----------|--------|
| Mumbai   | 80 km. |
| Bhivandi | 43 km. |
| Manor    | 28 km. |
| Wada     | 04 km. |