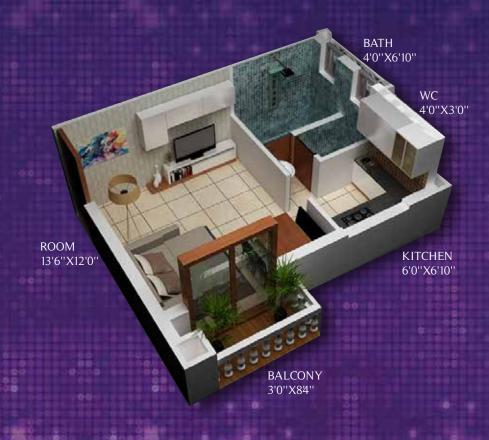

make your own magic. Our fully stocked film studio with all the amenities means that you and your children can live and breathe the movie lifestyle.





### **BOLLYWOOD-STYLED ENTRANCE GATE**

Your new lifestyle starts from the entrance. As the doors open, it is clear that the buildings have been constructed for one purpose: to make you the star.

#### **AMPHITHEATRE**

This amphitheatre is where you get to catch the acting bug for yourself. Coupled with a stage, you will feel for yourself the energy of the audience as you wow them with stunning roles.



## **OTHER AMENITIES**

- Decorative Entrance Lobby
- Film-themed temple
- Intricately designed streetlights
- Walk of Stars
- Theme based Landscaped gardens

Page 9 | Wollywood



# STATE - OF - THE - ART HOMES

1 RK Area: 400 Sq.ft.





1 BHK Area: 583 Sq.ft.















### **TEAM WOLLYWOOD**





#### **ART DIRECTOR**

dh&ais dedicated to the creation of compelling, flexible, and cost effective design solutions that directly respond to the needs of our clients. Our programming, design and project management processes provide the basis for providing an extremely consistent level of service. The definition of successful design, regardless of the project scale, extends beyond creating visually compelling design solutions. Our ability to deliver a wide variety of projects resides in our commitment to respond effectively to diverse budget, schedule, and efficiency goals, while exceeding our client's expectations for design excellence. Our full-service architecture, planning and interior design project teams, based in