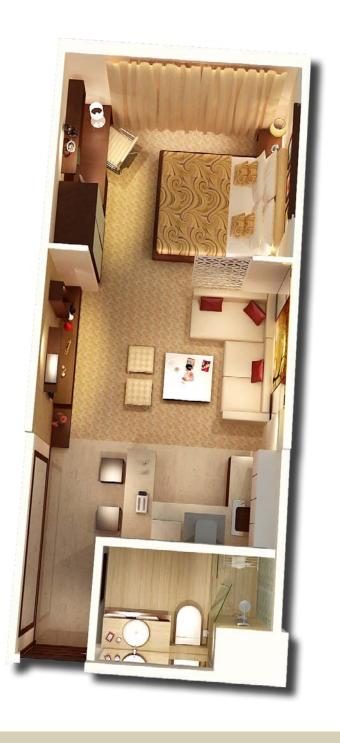

ONE BEDROOM

- OPTION OF 1BHK/2BHK TAILOR-DESIGNED AS PER YOUR CHOICE
  - \* FULLY FURNISHED 1 BHK OF SIZE 525 SQFT.
  - \* FULLY FURNISHED 2 BHK OF SIZE 1050 SQFT.
- + IMMEDIATE ACCESS TO BRANDED RETAIL SHOPS
- CONVENIENT SHOPPING OPTION AVAILABLE WITH HYPERMARKET (50000 SQ FT)
- + TERRACE RESTAURANT TO REJUVENATE AND RELAX
- + CLUB AND BAR FACILITIES FOR THE GOOD TIMES
- + FITNESS CENTRE FOR THE HEALTH FREAKS
- + SWIMMING POOL TO REFRESH YOUR SOUL
  - + INTEGRATED LIVING, DINING AND KITCHEN OF INTERNATIONAL STANDARDS
  - + WI-FI ENABLED COMMUNICATION FACILITY