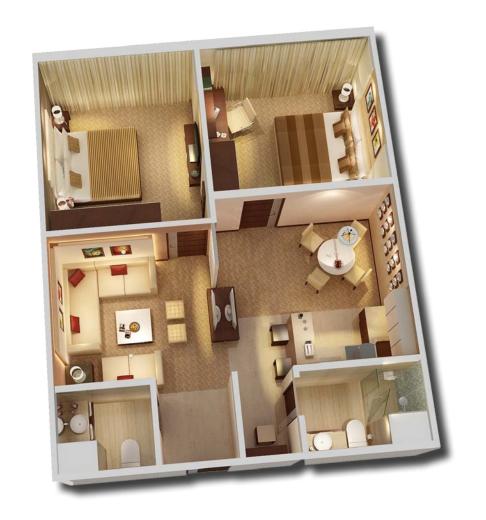

TWO BEDROOM

SERVICE SUITES

- + OPTION OF 1BHK/2BHK TAILOR-DESIGNED AS PER YOUR CHOICE
  - \* FULLY FURNISHED 1 BHK OF SIZE 525 SQFT.
  - \* FULLY FURNISHED 2 BHK OF SIZE 1050 SQFT.
- IMMEDIATE ACCESS TO BRANDED RETAIL SHOPS
- + CONVENIENT SHOPPING OPTION AVAILABLE WITH HYPERMARKET (50000 SQ FT) + INTEGRATED LIVING, DINING AND KITCHEN OF INTERNATIONAL STANDARDS
- + TERRACE RESTAURANT TO REJUVENATE AND RELAX
- + CLUB AND BAR FACILITIES FOR THE GOOD TIMES
- + FITNESS CENTRE FOR THE HEALTH FREAKS
- + SWIMMING POOL TO REFRESH YOUR SOUL

- OPTION OF 1BHK/2BHK TAILOR-DESIGNED AS PER YOUR CHOICE
  - \* FULLY FURNISHED 1 BHK OF SIZE 525 SQFT.
  - \* FULLY FURNISHED 2 BHK OF SIZE 1050 SQFT.
- + IMMEDIATE ACCESS TO BRANDED RETAIL SHOPS
- CONVENIENT SHOPPING OPTION AVAILABLE WITH HYPERMARKET (50000 SQ FT)
- + TERRACE RESTAURANT TO REJUVENATE AND RELAX
- + CLUB AND BAR FACILITIES FOR THE GOOD TIMES
- + FITNESS CENTRE FOR THE HEALTH FREAKS
- + SWIMMING POOL TO REFRESH YOUR SOUL
  - + INTEGRATED LIVING, DINING AND KITCHEN OF INTERNATIONAL STANDARDS
  - + WI-FI ENABLED COMMUNICATION FACILITY