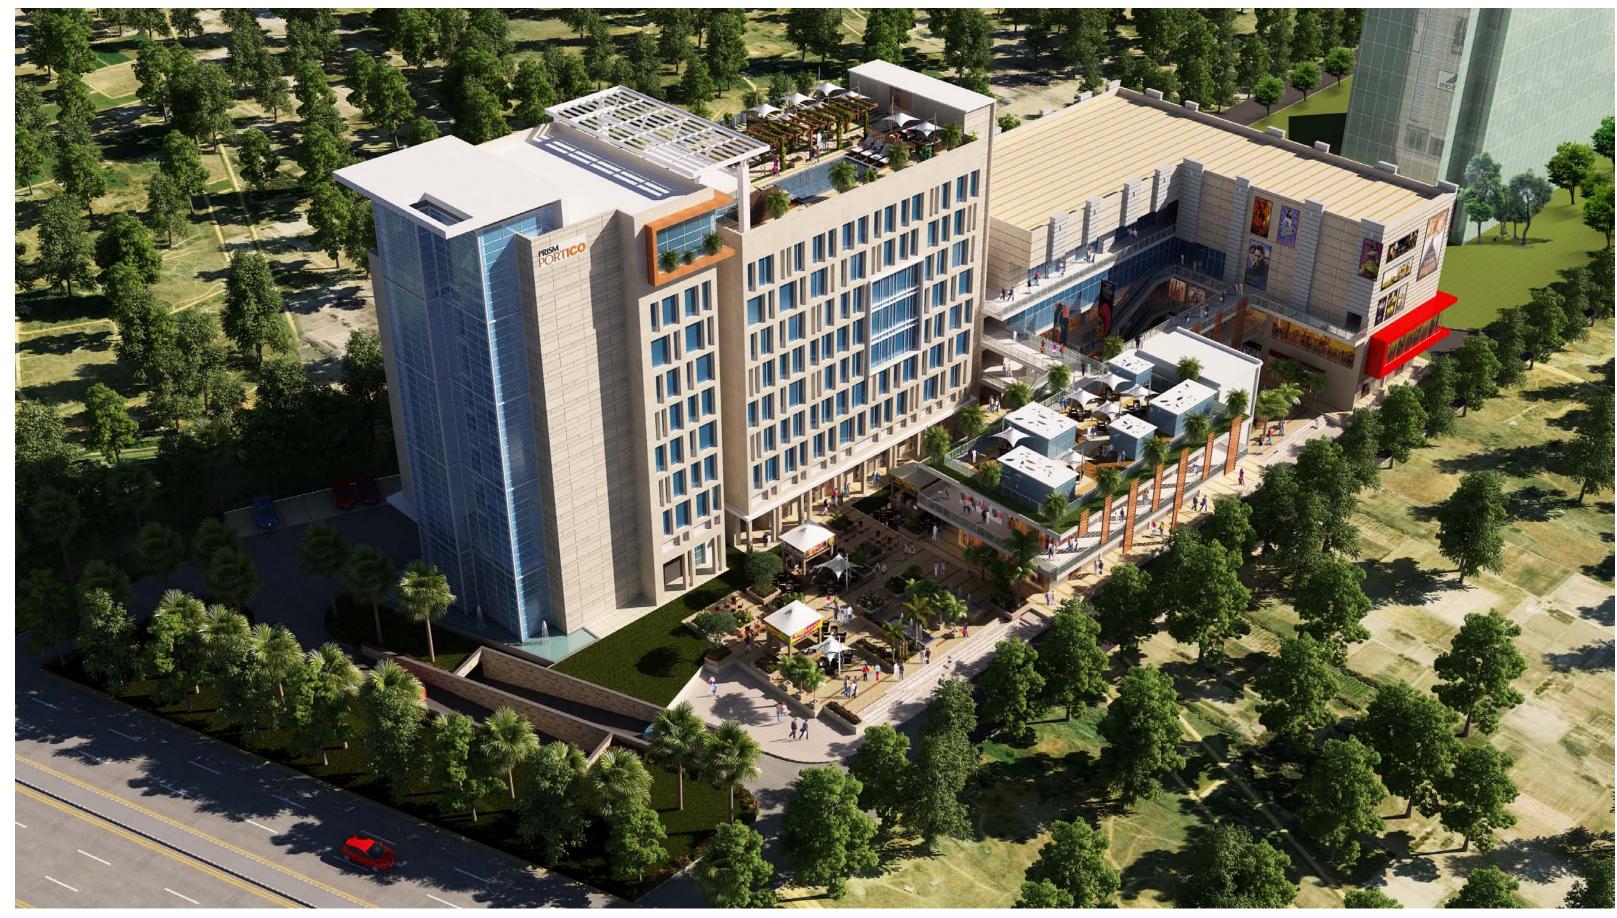

DEFINING LUXURY IN AN ENIGMATIC MANNER, PRISM PORTICO INTENDS TO BREAK NEW GROUND WITH A STRUCTURE THAT'S A CONCOCTION OF OPULENT SUITES, BRANDED RETAIL AND EXQUISITE ROOFTOP CLUB - ALL WHICH COMES WITH A TWO AND A HALF ACRE OPEN PARKING SPACE, LANDSCAPED WITH GREEN LAYERS AROUND.

### SPECIALTIES THAT COUNT UPON SURPRISES

IN A FAST-PACED DEVELOPING TOWN LIKE GURGOAN, YOU NEED TO BE EQUALLY SWIFT AND PROMPT TO THINK SOMETHING UNDONE & UNEXPLORED. WHILE POSSIBILITIES HERE ARE MANY, TO DIG OUT AND CARVE THEM IN THE BEST POSSIBLE MANNER IS A CHALLENGE, WHICH WE LOVED TO UNDERTAKE.

THE IDEA OF PRISM PORTICO STARTED WITH HUNTING FOR A UNIQUE CONCEPT WHERE A SPACE COULD CATER TO ALMOST EVERY CLASS QUITE CRISPLY AND CONVENIENTLY. HOLDING BELIEF IN OUR MASTERMINDS AND CONCEPT BREAKERS, WE TEAMED UP TO SHAPE A ONE-OF-A-KIND PROJECT WHERE ONE COULD FIND EVERYTHING FROM A LIVING SPACE TO SHOPPING STOPS TO LUXURY RESTAURANTS AND CLASSIC CLUBS; ALL COMING TOGETHER TO SWEEP YOUR HEART AWAY ALMOST EVERY TIME YOU PAY A VISIT.

## PORTICO POINTS ENVIABLE AND ENTHRALLING!

- GREEN BEDDED LOCATION WITH GREAT CONNECTIVITY
- + LUXURY SUITES WITH LEISURELY FEATURES
- + MAGNIFICENTLY DESIGNED 5 SCREEN MULTIPLEX
- + 12000SQFT FOOD COURT ATTACHED TO THE MULTIPLEX
- BRANDED RETAIL OUTLETS SPREAD ACROSS 1 LAC SQFT FOR BEST SHOPPING EXPERIENCE
- + HYPERMARKET SET OVER 50000 SQFT AREA REDEFINING HIGH-END SHOPPING
- + LANDSCAPED TERRACE RESTAURANT WITH SWIMMING POOL, BAR & HEALTH FITNESS AREA
- + OPEN SPACE LAVISH PARKING ON AROUND 2 ACRE LAND