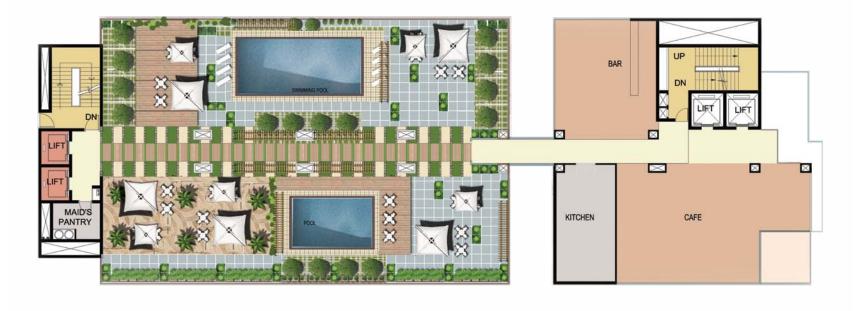

#### TERRACE BLOCK PLAN

#### GET TEMPTED TO BE EXTRAVAGANT

IT'S EVERYTHING YOU WANT IT TO BE. SO HOW COULD WE NOT LET YOU HAVE A TERRACE TIME WITH AN OPEN SKY VIEW COMPLEMENTED WITH A FULSOME RESTAURANT AND AN INVITING BAR? SPLURGE IN TERMS OF EXPLORING GOOD TIMES OF YOUR DAY BY RELAXING IN A POOL COOLING OFF YOUR SENSES OR GETTING A HEALTHY SPA TO FEEL DIVINE.

WHAT YOU SEE FROM ABOVE IS A TWO AND A HALF ACRE OPEN PARKING AREA SURROUNDING YOU WITH GREENERY AND UNTOUCHED NATURE.

AS A RARE COMBINATION OF INDULGENT TIMES AND ATMOSPHERIC AMBIENCE, ALL WE SAY IS TO CLIMB UP AND SLOW DOWN FOR FEW MOMENTS!

### ROOFTOP CLUB / RESTAURANT