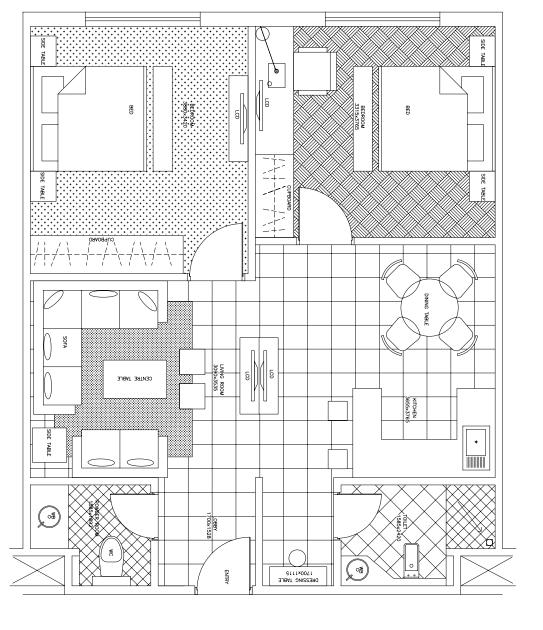

ONE BEDROOM

- OPTION OF 1BHK/2BHK TAILOR-DESIGNED AS PER YOUR CHOICE
  - \* FULLY FURNISHED 1 BHK OF SIZE 525 SQFT.
  - \* FULLY FURNISHED 2 BHK OF SIZE 1050 SQFT.
- + IMMEDIATE ACCESS TO BRANDED RETAIL SHOPS
- CONVENIENT SHOPPING OPTION AVAILABLE WITH HYPERMARKET (50000 SQ FT)
- + TERRACE RESTAURANT TO REJUVENATE AND RELAX
- + CLUB AND BAR FACILITIES FOR THE GOOD TIMES
- + FITNESS CENTRE FOR THE HEALTH FREAKS
- + SWIMMING POOL TO REFRESH YOUR SOUL
  - + INTEGRATED LIVING, DINING AND KITCHEN OF INTERNATIONAL STANDARDS
  - + WI-FI ENABLED COMMUNICATION FACILITY