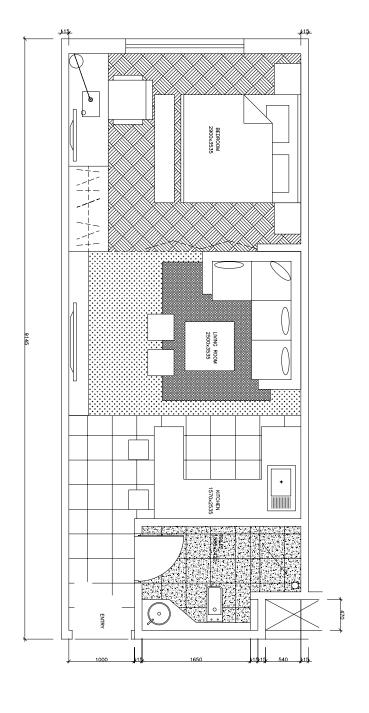

BLOCK PLAN

SUPER BUILT UP AREA (SFT)

550

CHOOSE AN ADDRESS THAT SAYS IT ALL AND FIND A SPACE THAT DOES IT ALL!

- ABOUT 50 FULLY-FURNISHED OFFICE
  SUITES COVERING FIRST & SECOND FLOOR
- + FIBER OPTIC INTERNET AND DIGITAL PHONE SYSTEM
- + OFFICE MAINTENANCE AND UTILITIES
  INCLUDED
- PROFESSIONAL ON-SITE MANAGER
- SECURED 24/7/365 ACCESS
- BUSINESS HUB : COPY/FAX/ SCANNER/
- KITCHEN WITH GOURMET COFFEES/
- REFRIGERATOR/ MICROWAVE
- EXECUTIVE CONFERENCE CENTER
- GUEST LOBBY WITH FLAT SCREEN TV AND CURRENT PERIODICALS
- ELEGANTLY FURNISHED LOBBY
- CONCIERGE SERVICES
- PARKING SPACE AND AMPLE VISITOR PARKING
- GARDEN COURTYARD: PICNIC TABLES,
- ROCKING CHAIRS, FOLIAGE, AND CANOPIES

OFFICE SUITES

OFFICES TODAY ARE A PLACE WHERE THOUGHTS PROSPER, IDEAS FLOURISH, INNOVATIONS THRIVE AND POSSIBILITIES TOUCH THE HORIZON. MAKING EVERYDAY WORKING, ALL-TIME STRESS AND DREADFUL DEADLINES APPEAR CONVENIENT TO HANDLE; PRISM PORTICO INTRODUCES YOU TO OFFICE SUITES WITH WELCOMING FACILITIES AND FEATURES ETCHED TO YOUR WORKING STYLE AMICABLY. WITH THE OPULENCE DEFINING YOUR LAVISH OFFICE SPACE, RELAX AND MAKE THE MOST OUT OF THE PLEASANT SURROUNDINGS EXPELLING GOODNESS AND GRANDEUR. FROM CONFERENCE FACILITIES TO BUSINESS MEET ROOMS; IT'S TIME TO POSITION YOURSELF A LEVEL HIGHER WITH YOUR CHOICE OF WORK PLACE.

#### SERVICE SUITES

DROP IN IS ALL WE SAY. A SHORT TRIP OR A LONG-LET, MOMENTARY BLISS OR A PROLONGED HAPPINESS, YOUR STAY AT OUR FINELY CREATED SERVICE SUITES IS SURE TO ELATE YOUR SENSES. USUALLY TERMED AS A 'HOME AWAY FROM HOME', WE ARE PLEASED TO DISAGREE AS IT'S MORE THAN THAT - BECAUSE COMFORT HERE COMMENDABLY BLENDS WITH TAILORED FACILITIES WHICH COULD MAKE YOU STAY A BIT LONGER THAN YOU HAD PLANNED.