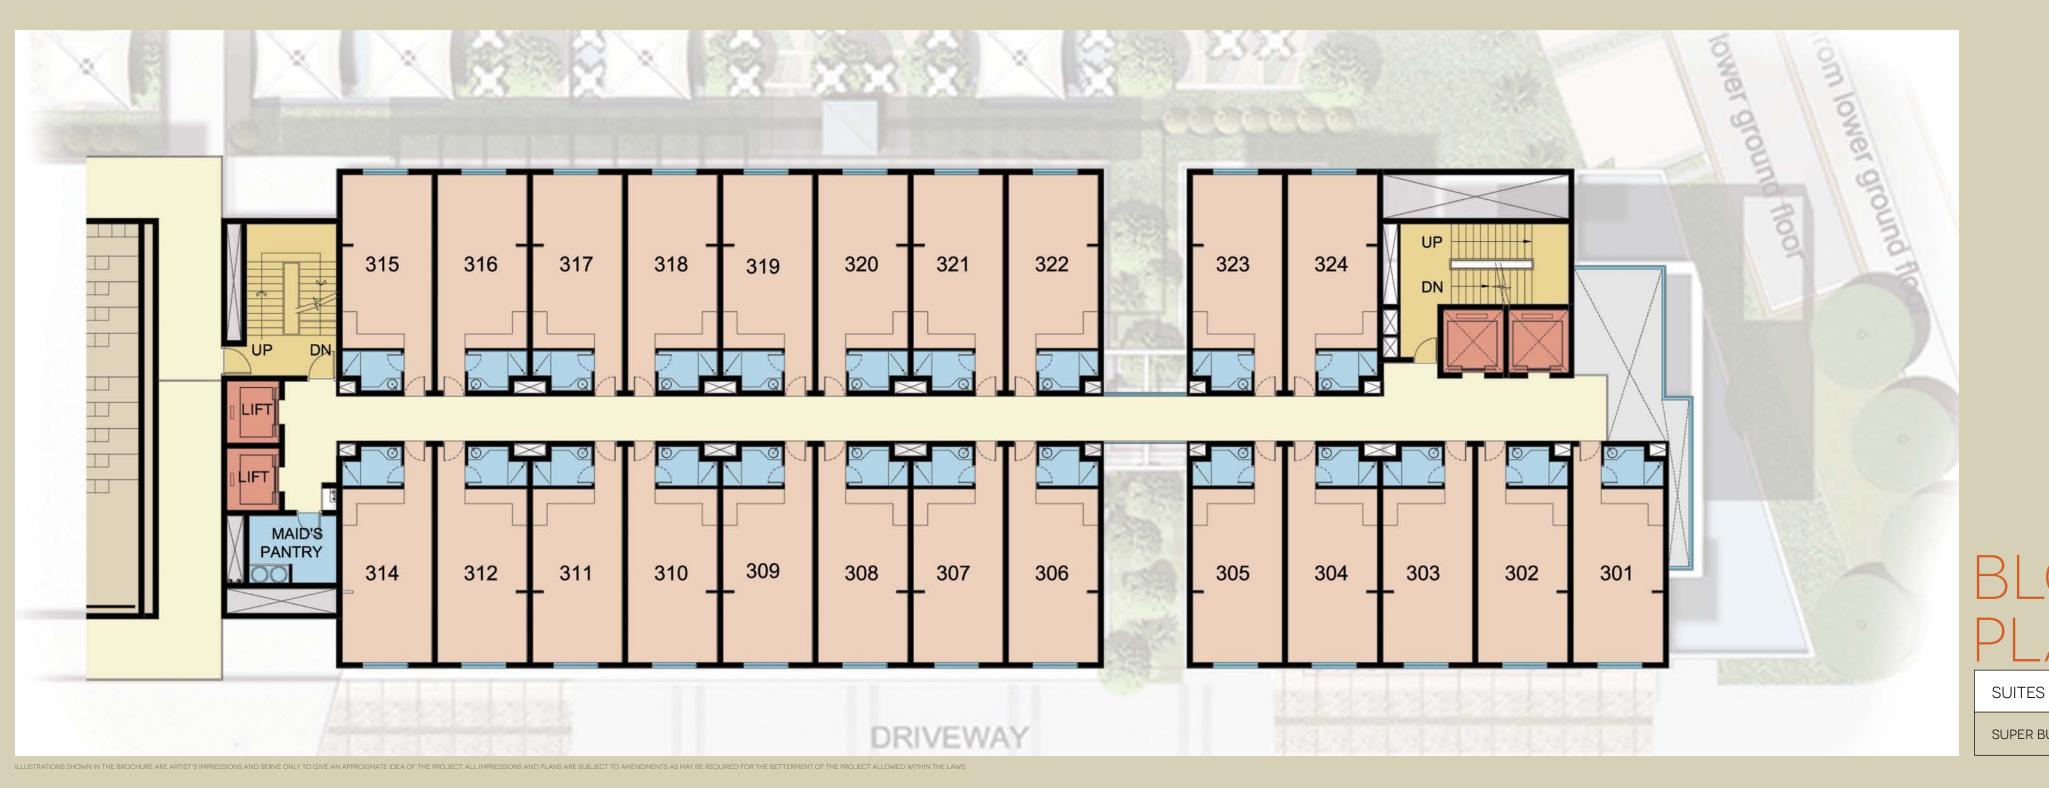

BLOCK PLAN

SUPER BUILT UP AREA (SFT)

550

CHOOSE AN ADDRESS THAT SAYS IT ALL AND FIND A SPACE THAT DOES IT ALL!

- ABOUT 50 FULLY-FURNISHED OFFICE
  SUITES COVERING FIRST & SECOND FLOOR
- + FIBER OPTIC INTERNET AND DIGITAL PHONE SYSTEM
- + OFFICE MAINTENANCE AND UTILITIES
  INCLUDED
- PROFESSIONAL ON-SITE MANAGER
- SECURED 24/7/365 ACCESS
- BUSINESS HUB : COPY/FAX/ SCANNER/
- KITCHEN WITH GOURMET COFFEES/
- REFRIGERATOR/ MICROWAVE
- EXECUTIVE CONFERENCE CENTER
- GUEST LOBBY WITH FLAT SCREEN TV AND CURRENT PERIODICALS
- ELEGANTLY FURNISHED LOBBY
- CONCIERGE SERVICES
- PARKING SPACE AND AMPLE VISITOR PARKING
- GARDEN COURTYARD: PICNIC TABLES,
- ROCKING CHAIRS, FOLIAGE, AND CANOPIES