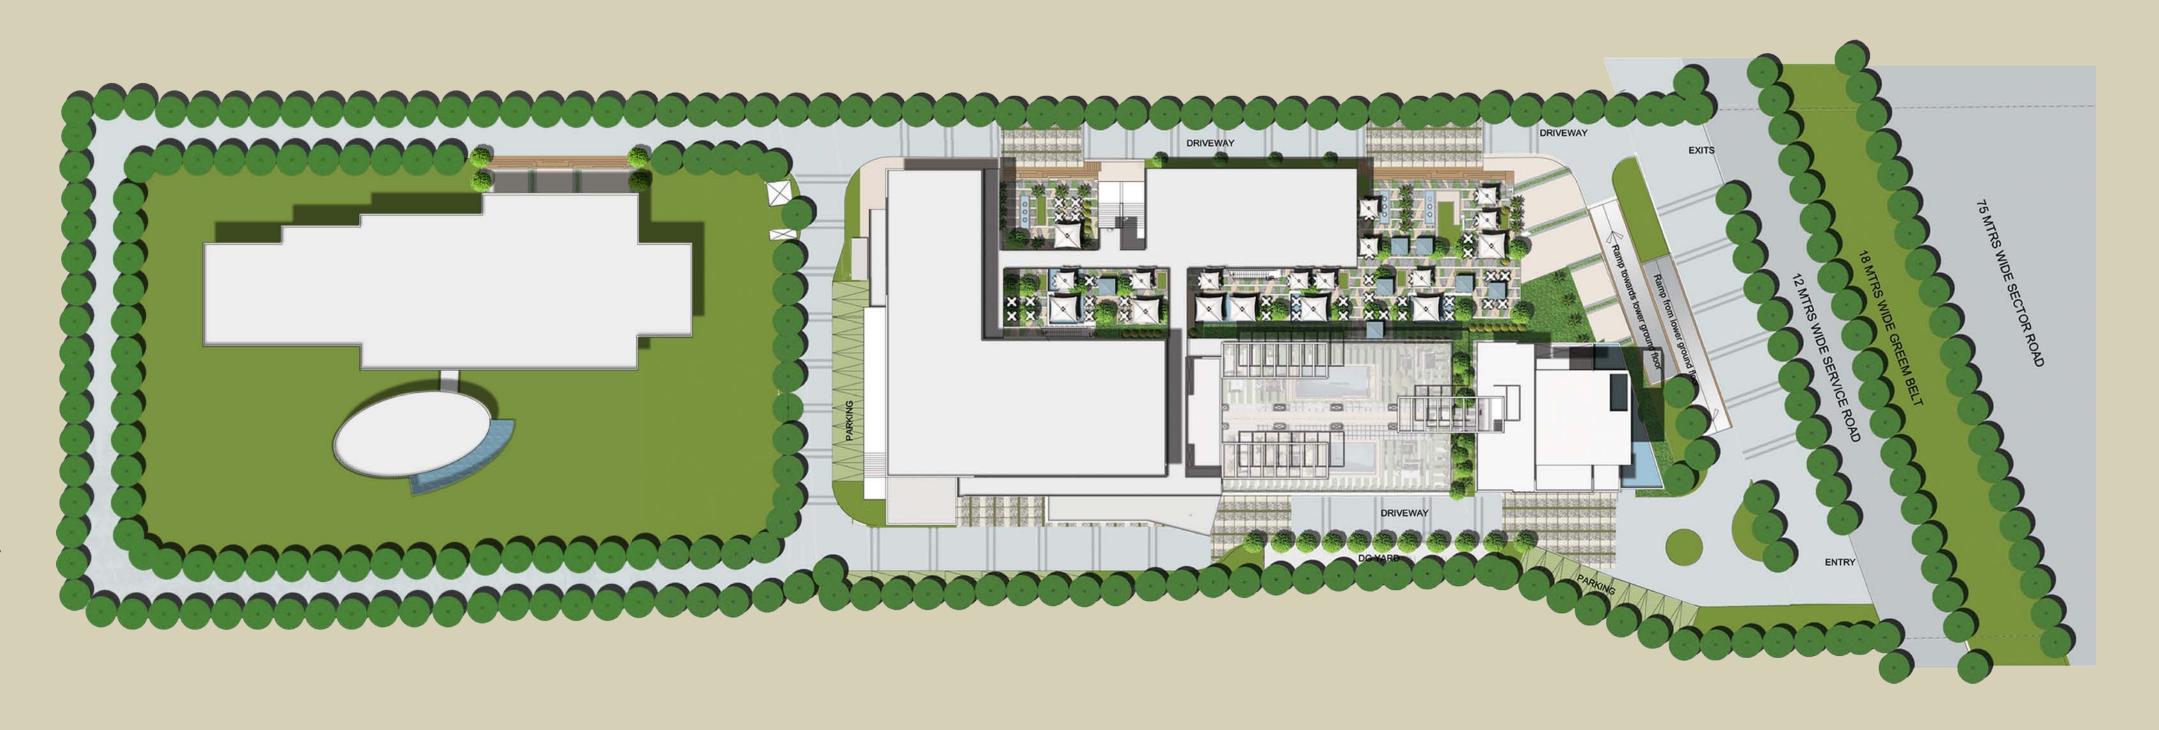

DEFINING LUXURY IN AN ENIGMATIC MANNER, PRISM PORTICO INTENDS TO BREAK NEW GROUND WITH A STRUCTURE THAT'S A CONCOCTION OF OPULENT SUITES, BRANDED RETAIL AND EXQUISITE ROOFTOP CLUB - ALL WHICH COMES WITH A TWO AND A HALF ACRE OPEN PARKING SPACE, LANDSCAPED WITH GREEN LAYERS AROUND.

WHAT YOU SEE FROM ABOVE IS A TWO AND A HALF ACRE OPEN PARKING AREA SURROUNDING YOU WITH GREENERY AND UNTOUCHED NATURE.

AS A RARE COMBINATION OF INDULGENT TIMES AND ATMOSPHERIC AMBIENCE, ALL WE SAY IS TO CLIMB UP AND SLOW DOWN FOR FEW MOMENTS!