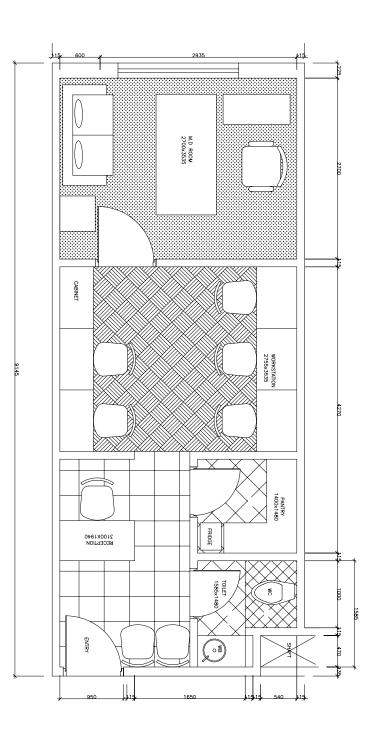

OFFICE SUITES

OFFICES TODAY ARE A PLACE WHERE THOUGHTS PROSPER, IDEAS FLOURISH, INNOVATIONS THRIVE AND POSSIBILITIES TOUCH THE HORIZON. MAKING EVERYDAY WORKING, ALL-TIME STRESS AND DREADFUL DEADLINES APPEAR CONVENIENT TO HANDLE; PRISM PORTICO INTRODUCES YOU TO OFFICE SUITES WITH WELCOMING FACILITIES AND FEATURES ETCHED TO YOUR WORKING STYLE AMICABLY. WITH THE OPULENCE DEFINING YOUR LAVISH OFFICE SPACE, RELAX AND MAKE THE MOST OUT OF THE PLEASANT SURROUNDINGS EXPELLING GOODNESS AND GRANDEUR. FROM CONFERENCE FACILITIES TO BUSINESS MEET ROOMS; IT'S TIME TO POSITION YOURSELF A LEVEL HIGHER WITH YOUR CHOICE OF WORK PLACE.