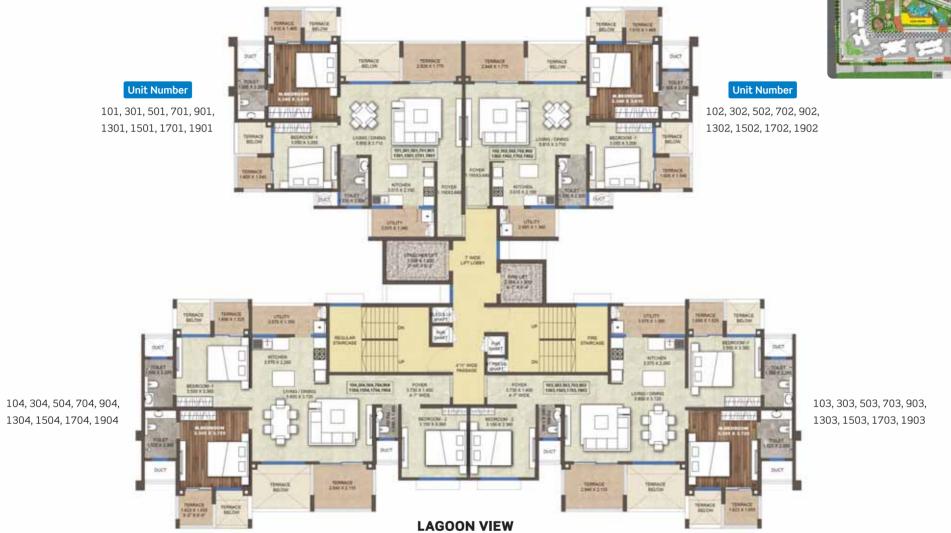

## TOWER - 6 & 7

#### 1st, 3rd, 5th, 7th, 9th, 13th, 15th, 17th & 19th Floor Plan

103, 303, 503, 703, 903, 1303, 1503, 1703, 1903

|   | Tower - 6 | Tower - 7 | Tower | Series | Apartment Type  | Rera Carpet<br>(sq.ft.) | Exclusive Terrace<br>(sq.ft.) | SBA(sq.ft.) | Classification              |
|---|-----------|-----------|-------|--------|-----------------|-------------------------|-------------------------------|-------------|-----------------------------|
|   | N         | *         |       | 101    | 3 BHK - Comfort | 939.51                  | 117.69                        | 1,427.23    | River & Partial Lagoon View |
|   |           |           | 6,7   | 102    | 3 BHK - Comfort | 939.51                  | 117.69                        | 1,427.23    | River & Partial Lagoon View |
|   | W E       |           |       | 103    | 2 BHK - Grand   | 699.20                  | 103.00                        | 1,082.97    | Lagoon View                 |
|   | S         |           |       | 104    | 2 BHK – Grand   | 699.20                  | 103.00                        | 1,082.97    | Lagoon View                 |
| l |           |           |       |        |                 |                         |                               |             |                             |