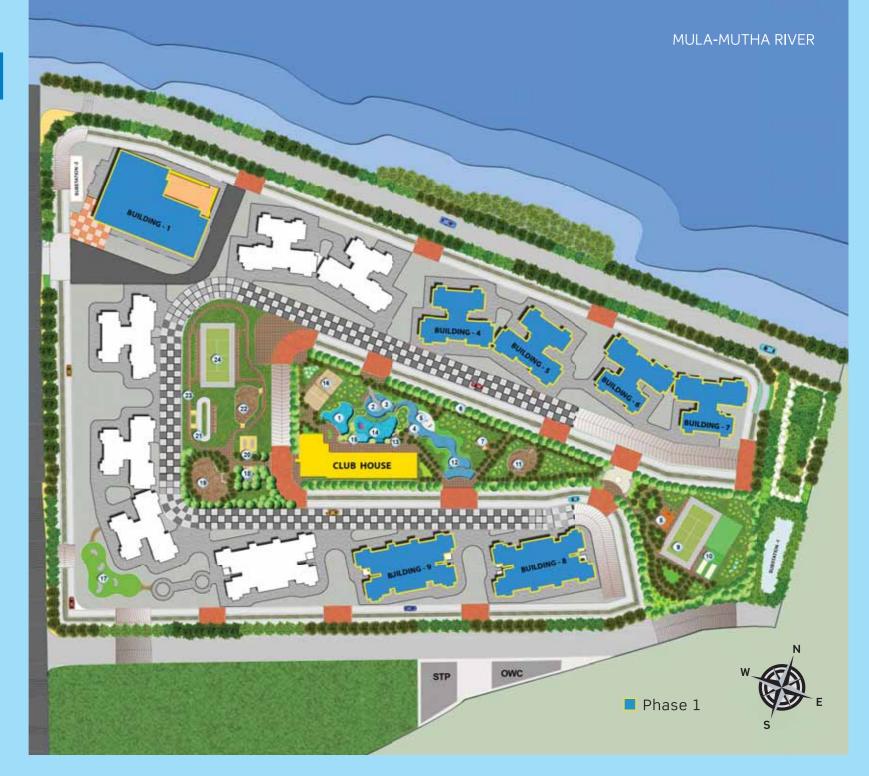

## MASTER PLAN

#### **TENTATIVE AMENITIES:**

- 1. Wave Pool
- 2. Fish Feeding Deck
- 3. Snorkeling
- 4. Yoga Deck
- 5. Barbecue Party Deck
- 6. Jogging Track
- 7. Meditation Pavilion
- 8. Basket Ball Post
- 9. Multi Court (Tennis, Volley Ball & Badminton)
- 10. Cricket Practicing Pitch
- 11. Children's Play Area
- 12. Koi Pool
- 13. Sunken Bar
- 14. Swimming Pool
- 15. Paddle Pool
- 16. Beach Volley Ball Court
- 17. Golf Putting Green (Astro Turf)
- 18. Senior Citizen's Court
- 19. Toddler's Play Area
- 20. Hopscotch Arena
- 21. Skating Rink
- 22 Paw Park
- 23 Jogging Track
- 24. Multi Play Court (Astro Turf)

Shape and contours of the water bodies may change as the designs evolve. Water bodies are not as per scale.

Amenities are subjuct to sanction/approvals from relevant authorities as applicable. Please refer to the agreement of sale for final amenities