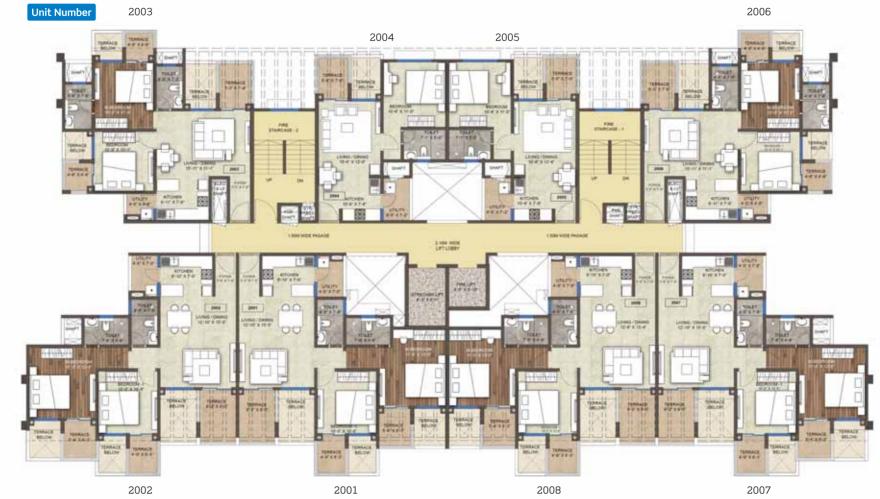

iew                |
|       | 8     | 1904   | 1 BHK           | 426.67                  | 34.41                         | 622.47      | Lagoon View                |
| s r   |       | 1905   | 1 BHK           | 426.67                  | 34.41                         | 622.47      | Lagoon View                |
|       |       | -      | 1906            | 2 BHK - Comfort         | 593.07                        | 81.02       | 910.03                     |
|       |       | 1907   | 2 BHK - Grand   | 692.98                  | 117.14                        | 1,093.66    | City & Partial Lagoon View |
|       |       | 1908   | 2 BHK – Grand   | 697.10                  | 116.91                        | 1,098.91    | City View                  |



## **TOWER - 8**20th Floor Plan

LAGOON VIEW



|                     | Tower | Series | Apartment Type  | Classification |
|---------------------|-------|--------|-----------------|----------------|
|                     |       | 2001   | 2 BHK - Grand   | City View      |
| <i>i</i> . <i>i</i> |       | 2002   | 2 BHK - Grand   | City View      |
| W ARX               |       | 2003   | 2 BHK - Comfort | Lagoon View    |
|                     | 8     | 2004   | 1 BHK           | Lagoon View    |
| s F                 | _     | 2005   | 1 BHK           | Lagoon View    |
|                     |       | 2006   | 2 BHK - Comfort | Lagoon View    |
|                     |       | 2007   | 2 BHK - Grand   | City View      |
|                     |       | 2008   | 2 BHK – Grand   | City View      |

## **TOWER - 9**1st, 3rd, 5th, 9th, 1