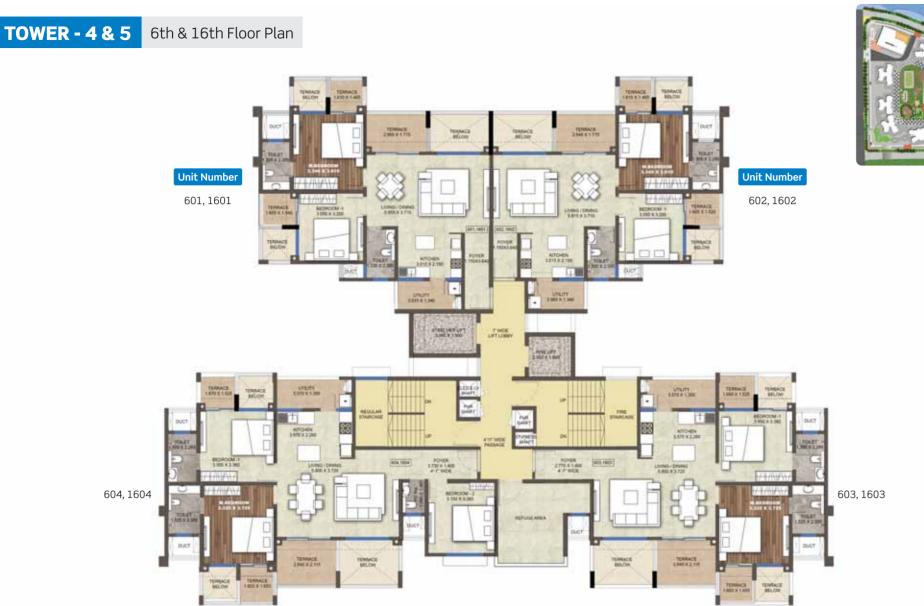

## TOWER - 6 & 76th & 16th Floor Plan

| Tower - 6 | Tower - 7                               | Tower | Series | Apartment Type  | Rera Carpet<br>(sq.ft.) | Exclusive Terrace<br>(sq.ft.)          | SBA(sq.ft.)                 | Classification              |
|-----------|-----------------------------------------|-------|--------|-----------------|-------------------------|----------------------------------------|-----------------------------|-----------------------------|
|           |                                         |       | 601    | 2 BHK - Grand   | 783.71                  | 117.69                                 | 1,216.89                    | River & Partial Lagoon View |
|           | " A A A A A A A A A A A A A A A A A A A | 6,7   | 602    | 3 BHK - Comfort | 939.51                  | 117.69 1,427.23 River & Partial Lagoon | River & Partial Lagoon View |                             |
| W E       | Ĵ, Ĉ,                                   | 0,7   | 603    | 2 BHK - Grand   | 699.20                  | 103.00                                 | 1,082.97                    | Lagoon View                 |
| 5         |                                         |       | 604    | 2 BHK – Grand   | 699.20                  | 103.00                                 | 1,082.97                    | Lagoon View                 |