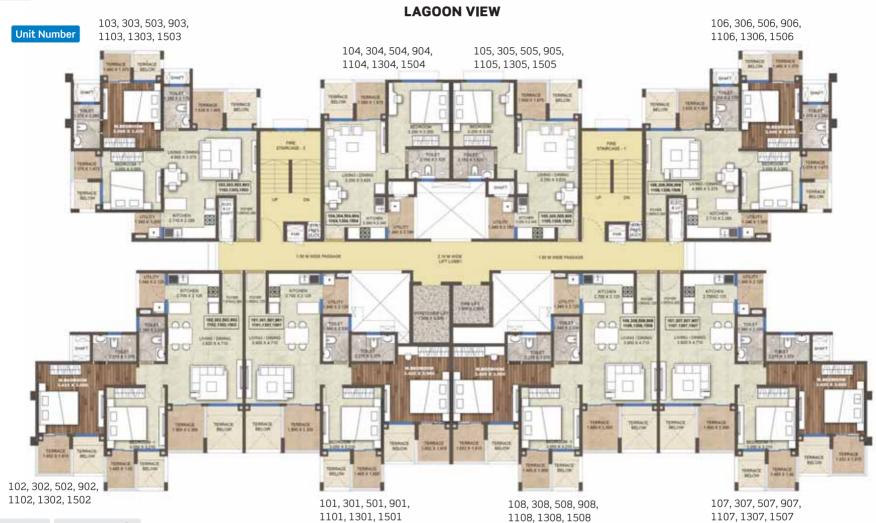

|       | Tower | Series | Apartment Type  | Rera Carpet<br>(sq.ft.) | Exclusive Terrace<br>(sq.ft.) | SBA(sq.ft.) | Classification              |
|-------|-------|--------|-----------------|-------------------------|-------------------------------|-------------|-----------------------------|
| N N   |       | 101    | 2 BHK - Grand   | 720.63                  | 103.21                        | 1,112.18    | River & Partial Lagoon View |
|       | 4     | 102    | 2 BHK - Grand   | 691.57                  | 103.18                        | 1,072.91    | River View                  |
| s´´`k | 4     | 103    | 3 BHK - Comfort | 939.51                  | 117.69                        | 1,427.23    | Lagoon View                 |
|       |       | 104    | 3 BHK - Comfort | 939.51                  | 117.69                        | 1,427.23    | Lagoon View                 |
|       |       |        |                 |                         |                               |             |                             |

|   | Tower | Series | Apartment Type  | Rera Carpet<br>(sq.ft.) | Exclusive Terrace<br>(sq.ft.) | SBA(sq.ft.) | Classification |
|---|-------|--------|-----------------|-------------------------|-------------------------------|-------------|----------------|
|   |       | 101    | 2 BHK - Grand   | 720.63                  | 103.21                        | 1,112.18    | River View     |
|   | 5     | 102    | 2 BHK - Grand   | 691.57                  | 103.18                        | 1,072.91    | River View     |
| s | 5     | 103    | 3 BHK - Comfort | 939.51                  | 117.69                        | 1,427.23    | Lagoon View    |
|   |       | 104    | 3 BHK - Comfort | 939.51                  | 117.69                        | 1,427.23    | Lagoon View    |

|       | Tower | Series | Apartment Type           | Rera Carpet<br>(sq.ft.) | Exclusive Terrace<br>(sq.ft.) | SBA(sq.ft.) | Classification              |
|-------|-------|--------|--------------------------|-------------------------|-------------------------------|-------------|-----------------------------|
| n N   |       | 201    | 2 BHK - Grand            | 720.63                  | 103.21                        | 1,112.18    | River & Partial Lagoon View |
|       | 4     | 202    | 2 BHK <del>-</del> Grand | 691.57                  | 103.18                        | 1,072.91    | River View                  |
| s´ `r | 4     | 203    | 3 BHK - Comfort          | 939.51                  | 117.69                        | 1,427.23    | Lagoon View                 |
|       |       | 204    | 3 BHK - Comfort          | 939.51                  | 117.69                        | 1,427.23    | Lagoon View                 |
|       |       |        |                          |                         |                               |             |                             |

|   | Tower | Series | Apartment Type           | Rera Carpet<br>(sq.ft.) | Exclusive Terrace (sq.ft.) | SBA(sq.ft.) | Classification |
|---|-------|--------|--------------------------|-------------------------|----------------------------|-------------|----------------|
|   |       | 201    | 2 BHK - Grand            | 720.63                  | 103.21                     | 1,112.18    | River View     |
|   | 5     | 202    | 2 BHK <del>-</del> Grand | 691.57                  | 103.18                     | 1,072.91    | River View     |
| s | 5     | 203    | 3 BHK - Comfort          | 939.51                  | 117.69                     | 1,427.23    | Lagoon View    |
|   |       | 204    | 3 BHK - Comfort          | 939.51                  | 117.69                     | 1,427.23    | Lagoon View    |
| S |       |        |                          |                         |                            | , .         |                |