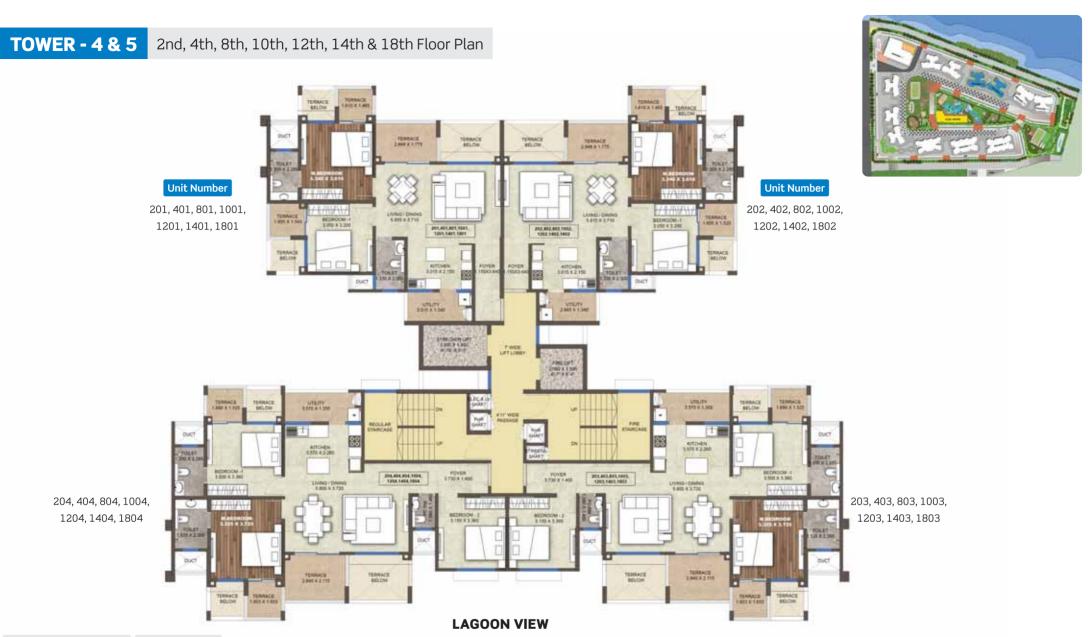

|       | Tower | Series | Apartment Type           | Rera Carpet<br>(sq.ft.) | Exclusive Terrace<br>(sq.ft.) | SBA(sq.ft.) | Classification              |
|-------|-------|--------|--------------------------|-------------------------|-------------------------------|-------------|-----------------------------|
| n N   |       | 201    | 2 BHK - Grand            | 720.63                  | 103.21                        | 1,112.18    | River & Partial Lagoon View |
|       | 4     | 202    | 2 BHK <del>-</del> Grand | 691.57                  | 103.18                        | 1,072.91    | River View                  |
| s´ `r | 4     | 203    | 3 BHK - Comfort          | 939.51                  | 117.69                        | 1,427.23    | Lagoon View                 |
|       |       | 204    | 3 BHK - Comfort          | 939.51                  | 117.69                        | 1,427.23    | Lagoon View                 |
|       |       |        |                          |                         |                               |             |                             |

|   | Tower | Series | Apartment Type           | Rera Carpet<br>(sq.ft.) | Exclusive Terrace (sq.ft.) | SBA(sq.ft.) | Classification |
|---|-------|--------|--------------------------|-------------------------|----------------------------|-------------|----------------|
|   |       | 201    | 2 BHK - Grand            | 720.63                  | 103.21                     | 1,112.18    | River View     |
|   | 5     | 202    | 2 BHK <del>-</del> Grand | 691.57                  | 103.18                     | 1,072.91    | River View     |
| s | 5     | 203    | 3 BHK - Comfort          | 939.51                  | 117.69                     | 1,427.23    | Lagoon View    |
|   |       | 204    | 3 BHK - Comfort          | 939.51                  | 117.69                     | 1,427.23    | Lagoon View    |
| S |       |        |                          |                         |                            | , .         |                |

LAGOON VIEW

w.

|      | Tower | Series | Apartment Type  | Rera Carpet<br>(sq.ft.) | Exclusive Terrace<br>(sq.ft.) | SBA(sq.ft.) | Classification              |
|------|-------|--------|-----------------|-------------------------|-------------------------------|-------------|-----------------------------|
| W N  |       | 601    | 2 BHK - Grand   | 720.63                  | 103.21                        | 1,112.18    | River & Partial Lagoon View |
|      | 4     | 602    | 2 BHK - Grand   | 691.57                  | 103.18                        | 1,072.91    | River View                  |
| s´ × | 4     | 603    | 2 BHK - Grand   | 783.71                  | 117.69                        | 1,216.89    | Lagoon View                 |
|      |       | 604    | 3 BHK - Comfort | 939.51                  | 117.69                        | 1,427.23    | Lagoon View                 |