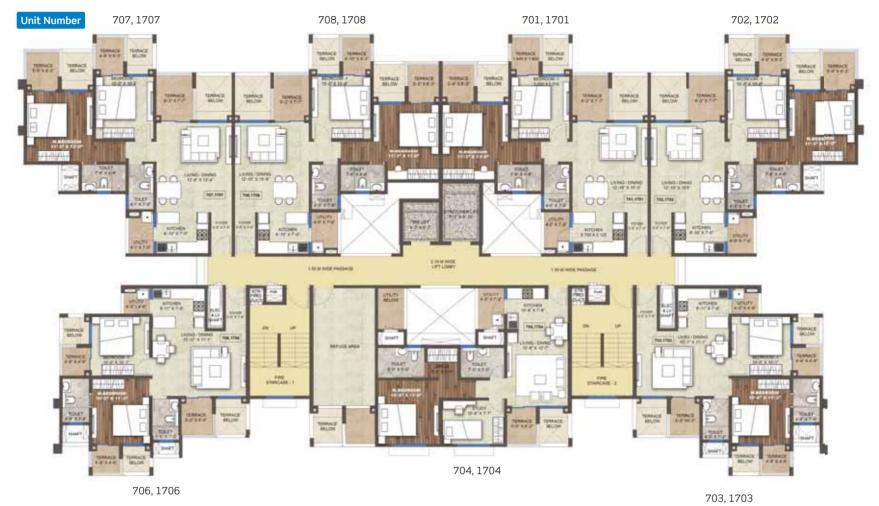

## TOWER - 97th & 17th Floor Plan

#### LAGOON VIEW

|                                                                                                                                                                                                                                                                                                                                                                                                                                                                                                                                                                                                                                                                                                                                                                                                                                                                                                                                                                                                                                                                                                                                                                                                                                                                                                                                                                                                                                                                                                                                                                                                                                                                                                                                                                                                                                                                                                                                                                                                                                                                                                                                | Tower | Series                          | Apartment Type  | Rera Carpet<br>(sq.ft.) | Exclusive Terrace<br>(sq.ft.) | SBA(sq.ft.) | Classification             |
|--------------------------------------------------------------------------------------------------------------------------------------------------------------------------------------------------------------------------------------------------------------------------------------------------------------------------------------------------------------------------------------------------------------------------------------------------------------------------------------------------------------------------------------------------------------------------------------------------------------------------------------------------------------------------------------------------------------------------------------------------------------------------------------------------------------------------------------------------------------------------------------------------------------------------------------------------------------------------------------------------------------------------------------------------------------------------------------------------------------------------------------------------------------------------------------------------------------------------------------------------------------------------------------------------------------------------------------------------------------------------------------------------------------------------------------------------------------------------------------------------------------------------------------------------------------------------------------------------------------------------------------------------------------------------------------------------------------------------------------------------------------------------------------------------------------------------------------------------------------------------------------------------------------------------------------------------------------------------------------------------------------------------------------------------------------------------------------------------------------------------------|-------|---------------------------------|-----------------|-------------------------|-------------------------------|-------------|----------------------------|
| *                                                                                                                                                                                                                                                                                                                                                                                                                                                                                                                                                                                                                                                                                                                                                                                                                                                                                                                                                                                                                                                                                                                                                                                                                                                                                                                                                                                                                                                                                                                                                                                                                                                                                                                                                                                                                                                                                                                                                                                                                                                                                                                              |       | 701                             | 2 BHK - Grand   | 697.10                  | 107.77                        | 1,086.58    | Lagoon View                |
|                                                                                                                                                                                                                                                                                                                                                                                                                                                                                                                                                                                                                                                                                                                                                                                                                                                                                                                                                                                                                                                                                                                                                                                                                                                                                                                                                                                                                                                                                                                                                                                                                                                                                                                                                                                                                                                                                                                                                                                                                                                                                                                                |       | 702                             | 2 BHK - Grand   | 692.98                  | 108.00                        | 1,081.31    | Lagoon View                |
|                                                                                                                                                                                                                                                                                                                                                                                                                                                                                                                                                                                                                                                                                                                                                                                                                                                                                                                                                                                                                                                                                                                                                                                                                                                                                                                                                                                                                                                                                                                                                                                                                                                                                                                                                                                                                                                                                                                                                                                                                                                                                                                                |       | 703                             | 2 BHK - Comfort | 593.07                  | 73.51                         | 899.89      | City & Partial Lagoon View |
| , Section of the sect | 9     | 9 704                           | 1 BHK           | 611.30                  | 30.29                         | 866.14      | City View                  |
|                                                                                                                                                                                                                                                                                                                                                                                                                                                                                                                                                                                                                                                                                                                                                                                                                                                                                                                                                                                                                                                                                                                                                                                                                                                                                                                                                                                                                                                                                                                                                                                                                                                                                                                                                                                                                                                                                                                                                                                                                                                                                                                                |       | 706                             | 2 BHK - Comfort | 593.07                  | 73.51                         | 899.89      | City View                  |
|                                                                                                                                                                                                                                                                                                                                                                                                                                                                                                                                                                                                                                                                                                                                                                                                                                                                                                                                                                                                                                                                                                                                                                                                                                                                                                                                                                                                                                                                                                                                                                                                                                                                                                                                                                                                                                                                                                                                                                                                                                                                                                                                |       | 707 2 BHK - Grand 692.98 108.00 | 108.00          | 1,081.31                | Lagoon View                   |             |                            |
|                                                                                                                                                                                                                                                                                                                                                                                                                                                                                                                                                                                                                                                                                                                                                                                                                                                                                                                                                                                                                                                                                                                                                                                                                                                                                                                                                                                                                                                                                                                                                                                                                                                                                                                                                                                                                                                                                                                                                                                                                                                                                                                                |       | 708                             | 2 BHK – Grand   | 697.10                  | 107.77                        | 1,086.58    | Lagoon View                |