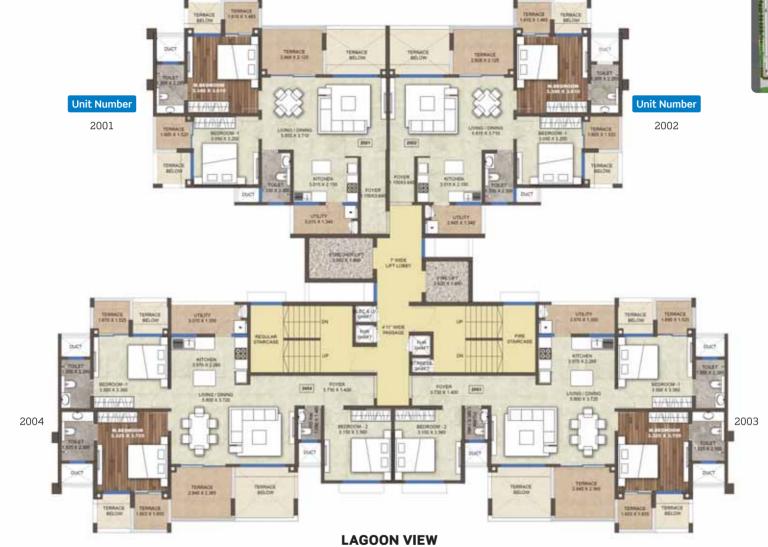

|     | Tower | Series | Apartment Type  | Rera Carpet<br>(sq.ft.) | Exclusive Terrace<br>(sq.ft.) | SBA(sq.ft.) | Classification              |
|-----|-------|--------|-----------------|-------------------------|-------------------------------|-------------|-----------------------------|
| n N |       | 2001   | 2 BHK - Grand   | 720.63                  | 113.86                        | 1,126.56    | River & Partial Lagoon View |
|     | 4     | 2002   | 2 BHK - Grand   | 691.57                  | 113.83                        | 1,087.28    | River View                  |
| s r | 4     | 2003   | 3 BHK - Comfort | 940.77                  | 125.21                        | 1,439.07    | Lagoon View                 |
|     |       | 2004   | 3 BHK - Comfort | 940.77                  | 125.21                        | 1,439.07    | Lagoon View                 |

|         | Tower | Series | Apartment Type  | Rera Carpet<br>(sq.ft.) | Exclusive Terrace<br>(sq.ft.) | SBA(sq.ft.) | Classification |
|---------|-------|--------|-----------------|-------------------------|-------------------------------|-------------|----------------|
|         |       | 2001   | 2 BHK - Grand   | 720.63                  | 113.86                        | 1,126.56    | River View     |
| W KIN E | 5     | 2002   | 2 BHK - Grand   | 691.57                  | 113.83                        | 1,087.28    | River View     |
| s       | J     | 2003   | 3 BHK - Comfort | 940.77                  | 125.21                        | 1,439.07    | Lagoon View    |
|         |       | 2004   | 3 BHK - Comfort | 940.77                  | 125.21                        | 1,439.07    | Lagoon View    |