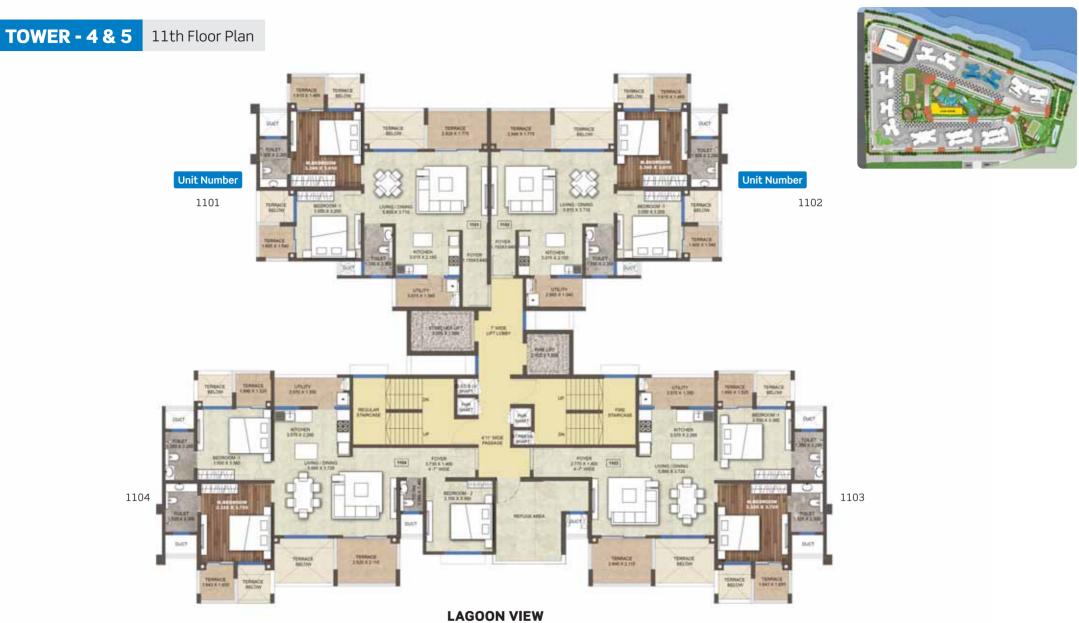

|   |   | Tower | Series | Apartment Type  | Rera Carpet<br>(sq.ft.) | Exclusive Terrace<br>(sq.ft.) | SBA(sq.ft.) | Classification              |
|---|---|-------|--------|-----------------|-------------------------|-------------------------------|-------------|-----------------------------|
| * | N |       | 1101   | 2 BHK - Grand   | 720.63                  | 103.21                        | 1,112.18    | River & Partial Lagoon View |
|   | ) | 4     | 1102   | 2 BHK - Grand   | 691.57                  | 103.18                        | 1,072.91    | River View                  |
| 5 | F | 4     | 1103   | 2 BHK - Grand   | 783.71                  | 117.69                        | 1,216.89    | Lagoon View                 |
|   |   |       | 1104   | 3 BHK - Comfort | 939.51                  | 117.69                        | 1,427.23    | Lagoon View                 |
|   |   |       |        |                 |                         |                               |             |                             |

|   | Tower | Series | Apartment Type  | Rera Carpet<br>(sq.ft.) | Exclusive Terrace<br>(sq.ft.) | SBA(sq.ft.) | Classification |
|---|-------|--------|-----------------|-------------------------|-------------------------------|-------------|----------------|
|   |       | 1101   | 2 BHK - Grand   | 720.63                  | 103.21                        | 1,112.18    | River View     |
|   | 5     | 1102   | 2 BHK - Grand   | 691.57                  | 103.18                        | 1,072.91    | River View     |
| s | 5     | 1103   | 2 BHK - Grand   | 783.71                  | 117.69                        | 1,216.89    | Lagoon View    |
|   |       | 1104   | 3 BHK - Comfort | 939.51                  | 117.69                        | 1,427.23    | Lagoon View    |
|   |       |        |                 |                         |                               |             |                |