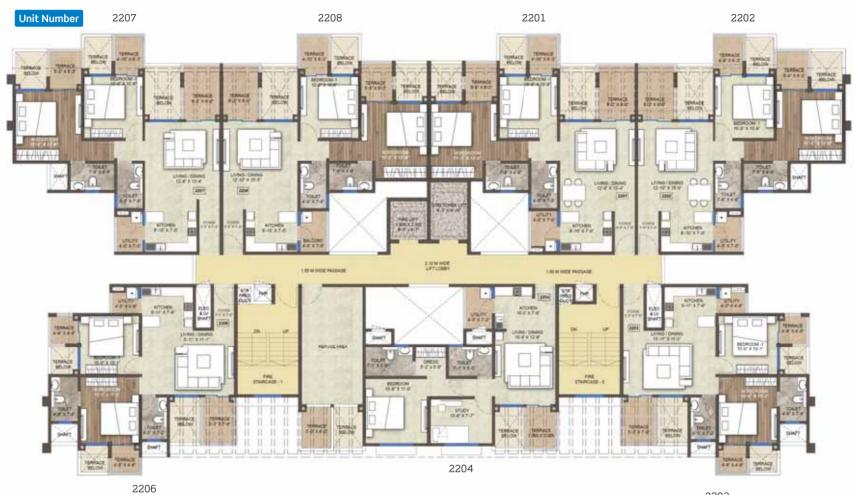

| 622.47      | City View                  |
|                   |                        | 2105   | 1 BHK           | 426.67                  | 34.41                         | 622.47      | City View                  |
|                   |                        | 2106   | 2 BHK - Comfort | 593.07                  | 81.02                         | 910.03      | City View                  |
|                   |                        | 2107   | 2 BHK - Grand   | 692.98                  | 117.14                        | 1,093.66    | Lagoon View                |
|                   |                        | 2108   | 2 BHK – Grand   | 697.10                  | 116.91                        | 1,098.91    | Lagoon View                |

2103



#### TOWER - 9 22nd Floor Plan

LAGOON VIEW



#### 1 sq m = 10.764 sq ft 1 m = 3.28 ft

|        | Tower | Series | Apartment Type  | Rera Carpet<br>(sq.ft.) | Exclusive Terrace<br>(sq.ft.) | SBA(sq.ft.)          | Classification             |
|--------|-------|--------|-----------------|-------------------------|-------------------------------|----------------------|----------------------------|
|        |       | 2201   | 2 BHK - Grand   | 697.10                  | 116.91                        | 1,098.91             | Lagoon View                |
|        |       | 2202   | 2 BHK - Grand   | 692.98                  | 117.14                        | 1,093.66 Lagoon View |                            |
|        |       | 2203   | 2 BHK - Comfort | 593.07                  | 81.02                         | 910.03               | City