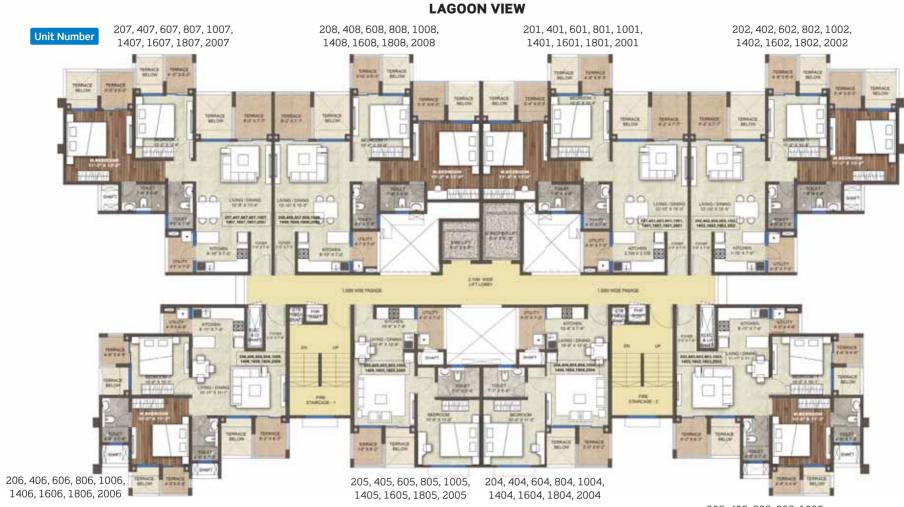

## THE LAGOON

LAGOON VIEW

w.

|      | Tower | Series | Apartment Type  | Rera Carpet<br>(sq.ft.) | Exclusive Terrace<br>(sq.ft.) | SBA(sq.ft.) | Classification              |
|------|-------|--------|-----------------|-------------------------|-------------------------------|-------------|-----------------------------|
| W N  |       | 601    | 2 BHK - Grand   | 720.63                  | 103.21                        | 1,112.18    | River & Partial Lagoon View |
|      | 4     | 602    | 2 BHK - Grand   | 691.57                  | 103.18                        | 1,072.91    | River View                  |
| s´ × | 4     | 603    | 2 BHK - Grand   | 783.71                  | 117.69                        | 1,216.89    | Lagoon View                 |
|      |       | 604    | 3 BHK - Comfort | 939.51                  | 117.69                        | 1,427.23    | Lagoon View                 |

| Tower | Series       | Apartment Type      | Rera Carpet<br>(sq.ft.)                                                                                                                                 | Exclusive Terrace<br>(sq.ft.)                                                                                                                                                                                         | SBA(sq.ft.)                                                                                                                                                                                                                                                                         | Classification                                                                                                                                                                                                                                 |
|-------|--------------|---------------------|---------------------------------------------------------------------------------------------------------------------------------------------------------|-----------------------------------------------------------------------------------------------------------------------------------------------------------------------------------------------------------------------|-------------------------------------------------------------------------------------------------------------------------------------------------------------------------------------------------------------------------------------------------------------------------------------|------------------------------------------------------------------------------------------------------------------------------------------------------------------------------------------------------------------------------------------------|
|       | 601          | 2 BHK - Grand       | 720.63                                                                                                                                                  | 103.21                                                                                                                                                                                                                | 1,112.18                                                                                                                                                                                                                                                                            | River View                                                                                                                                                                                                                                     |
| 5     | 602          | 2 BHK - Grand       | 691.57                                                                                                                                                  | 103.18                                                                                                                                                                                                                | 1,072.91                                                                                                                                                                                                                                                                            | River View                                                                                                                                                                                                                                     |
| J     | 603          | 2 BHK - Grand       | 783.71                                                                                                                                                  | 117.69                                                                                                                                                                                                                | 1,216.89                                                                                                                                                                                                                                                                            | Lagoon View                                                                                                                                                                                                                                    |
|       | 604          | 3 BHK - Comfort     | 939.51                                                                                                                                                  | 117.69                                                                                                                                                                                                                | 1,427.23                                                                                                                                                                                                                                                                            | Lagoon View                                                                                                                                                                                                                                    |
|       | <b>Tower</b> | 5 601<br>602<br>603 | Iower         Series         Apartment Type           601         2 BHK - Grand           602         2 BHK - Grand           603         2 BHK - Grand | Iower         Series         Apartment Type         (sq.ft.)           601         2 BHK - Grand         720.63           602         2 BHK - Grand         691.57           603         2 BHK - Grand         783.71 | Iower         Series         Apartment Type         (sq.ft.)         (sq.ft.)           601         2 BHK - Grand         720.63         103.21           602         2 BHK - Grand         691.57         103.18           603         2 BHK - Grand         783.71         117.69 | 601         2 BHK - Grand         720.63         103.21         1,112.18           602         2 BHK - Grand         691.57         103.18         1,072.91           603         2 BHK - Grand         783.71         117.69         1,216.89 |

|     | Tower | Series | Apartment Type  | Rera Carpet<br>(sq.ft.) | Exclusive Terrace<br>(sq.ft.) | SBA(sq.ft.) | Classification              |
|-----|-------|--------|-----------------|-------------------------|-------------------------------|-------------|-----------------------------|
| n N |       | 2001   | 2 BHK - Grand   | 720.63                  | 113.86                        | 1,126.56    | River & Partial Lagoon View |
|     | 4     | 2002   | 2 BHK - Grand   | 691.57                  | 113.83                        | 1,087.28    | River View                  |
| s r | 4     | 2003   | 3 BHK - Comfort | 940.77                  | 125.21                        | 1,439.07    | Lagoon View                 |
|     |       | 2004   | 3 BHK - Comfort | 940.77                  | 125.21                        | 1,439.07    | Lagoon View                 |

|         | Tower | Series | Apartment Type  | Rera Carpet<br>(sq.ft.) | Exclusive Terrace<br>(sq.ft.) | SBA(sq.ft.) | Classification |
|---------|-------|--------|-----------------|-------------------------|-------------------------------|-------------|----------------|
|         |       | 2001   | 2 BHK - Grand   | 720.63                  | 113.86                        | 1,126.56    | River View     |
| W KIN E | 5     | 2002   | 2 BHK - Grand   | 691.57                  | 113.83                        | 1,087.28    | River View     |
| s       | J     | 2003   | 3 BHK - Comfort | 940.77                  | 125.21                        | 1,439.07    | Lagoon View    |
|         |       | 2004   | 3 BHK - Comfort | 940.77                  | 125.21                        | 1,439.07    | Lagoon View    |

#### LAGOON VIEW

|     | Tower | Series | Apartment Type  | Rera Carpet<br>(sq.ft.) | Exclusive Terrace<br>(sq.ft.) | SBA(sq.ft.) | Classification              |
|-----|-------|--------|-----------------|-------------------------|-------------------------------|-------------|-----------------------------|
| " N |       | 2101   | 2 BHK - Grand   | 720.63                  | 113.86                        | 1,126.56    | River & Partial Lagoon View |
|     | 4     | 2102   | 2 BHK - Grand   | 691.57                  | 113.83                        | 1,087.28    | River View                  |
| 5 . | 4     | 2103   | 2 BHK - Grand   | 783.71                  | 125.21                        | 1,227.03    | Lagoon View                 |
|     |       | 2104   | 3 BHK - Comfort | 940.77                  | 125.21                        | 1,439.07    | Lagoon View                 |
|     |       |        |                 |                         |                               |             |                             |

| Tower | Series       | Apartment Type         | Rera Carpet<br>(sq.ft.)                                        | Exclusive Terrace<br>(sq.ft.)                                                                                                                                                                                            | SBA(sq.ft.)                                                                                                                                                                                                                                                                                        | Classification                                                                                                                                                                                                                                                                                                                                                |
|-------|--------------|------------------------|----------------------------------------------------------------|--------------------------------------------------------------------------------------------------------------------------------------------------------------------------------------------------------------------------|----------------------------------------------------------------------------------------------------------------------------------------------------------------------------------------------------------------------------------------------------------------------------------------------------|---------------------------------------------------------------------------------------------------------------------------------------------------------------------------------------------------------------------------------------------------------------------------------------------------------------------------------------------------------------|
|       | 2101         | 2 BHK - Grand          | 720.63                                                         | 113.86                                                                                                                                                                                                                   | 1,126.56                                                                                                                                                                                                                                                                                           | River View                                                                                                                                                                                                                                                                                                                                                    |
| 5     | 2102         | 2 BHK - Grand          | 691.57                                                         | 113.83                                                                                                                                                                                                                   | 1,087.28                                                                                                                                                                                                                                                                                           | River View                                                                                                                                                                                                                                                                                                                                                    |
| J     | 2103         | 2 BHK - Grand          | 783.71                                                         | 125.21                                                                                                                                                                                                                   | 1,227.03                                                                                                                                                                                                                                                                                           | Lagoon View                                                                                                                                                                                                                                                                                                                                                   |
|       | 2104         | 3 BHK - Comfort        | 940.77                                                         | 125.21                                                                                                                                                                                                                   | 1,439.07                                                                                                                                                                                                                                                                                           | Lagoon View                                                                                                                                                                                                                                                                                                                                                   |
|       | <b>Tower</b> | 5 2101<br>2102<br>2103 | 2101 2 BHK - Grand<br>2102 2 BHK - Grand<br>2103 2 BHK - Grand | Tower         Series         Apartment Type         (sq.ft.)           2101         2 BHK - Grand         720.63           2102         2 BHK - Grand         691.57           2103         2 BHK - Grand         783.71 | Iower         Series         Apartment Type<br>(sq.ft.)         (sq.ft.)         (sq.ft.)           2101         2 BHK - Grand         720.63         113.86           2102         2 BHK - Grand         691.57         113.83           2103         2 BHK - Grand         783.71         125.21 | Tower         Series         Apartment Type         (sq.ft.)         (sq.ft.)         SBA(sq.ft.)           2101         2 BHK - Grand         720.63         113.86         1,126.56           2102         2 BHK - Grand         691.57         113.83         1,087.28           2103         2 BHK - Grand         783.71         125.21         1,227.03 |