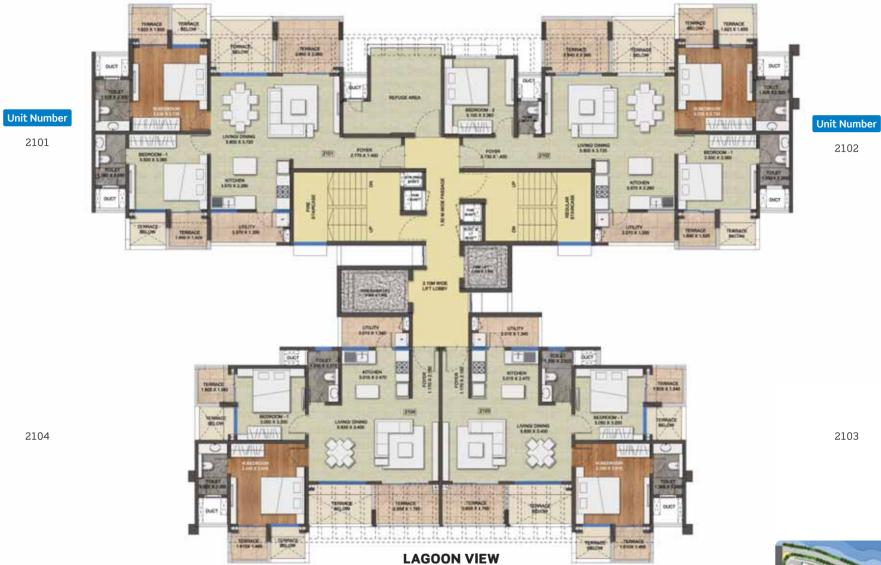

#### LAGOON VIEW

|     | Tower | Series | Apartment Type  | Rera Carpet<br>(sq.ft.) | Exclusive Terrace<br>(sq.ft.) | SBA(sq.ft.) | Classification              |
|-----|-------|--------|-----------------|-------------------------|-------------------------------|-------------|-----------------------------|
| " N |       | 2101   | 2 BHK - Grand   | 720.63                  | 113.86                        | 1,126.56    | River & Partial Lagoon View |
|     | 4     | 2102   | 2 BHK - Grand   | 691.57                  | 113.83                        | 1,087.28    | River View                  |
| 5 . | 4     | 2103   | 2 BHK - Grand   | 783.71                  | 125.21                        | 1,227.03    | Lagoon View                 |
|     |       | 2104   | 3 BHK - Comfort | 940.77                  | 125.21                        | 1,439.07    | Lagoon View                 |
|     |       |        |                 |                         |                               |             |                             |

| Tower | Series       | Apartment Type         | Rera Carpet<br>(sq.ft.)                                        | Exclusive Terrace<br>(sq.ft.)                                                                                                                                                                                            | SBA(sq.ft.)                                                                                                                                                                                                                                                                                        | Classification                                                                                                                                                                                                                                                                                                                                                |
|-------|--------------|------------------------|----------------------------------------------------------------|--------------------------------------------------------------------------------------------------------------------------------------------------------------------------------------------------------------------------|----------------------------------------------------------------------------------------------------------------------------------------------------------------------------------------------------------------------------------------------------------------------------------------------------|---------------------------------------------------------------------------------------------------------------------------------------------------------------------------------------------------------------------------------------------------------------------------------------------------------------------------------------------------------------|
|       | 2101         | 2 BHK - Grand          | 720.63                                                         | 113.86                                                                                                                                                                                                                   | 1,126.56                                                                                                                                                                                                                                                                                           | River View                                                                                                                                                                                                                                                                                                                                                    |
| 5     | 2102         | 2 BHK - Grand          | 691.57                                                         | 113.83                                                                                                                                                                                                                   | 1,087.28                                                                                                                                                                                                                                                                                           | River View                                                                                                                                                                                                                                                                                                                                                    |
| J     | 2103         | 2 BHK - Grand          | 783.71                                                         | 125.21                                                                                                                                                                                                                   | 1,227.03                                                                                                                                                                                                                                                                                           | Lagoon View                                                                                                                                                                                                                                                                                                                                                   |
|       | 2104         | 3 BHK - Comfort        | 940.77                                                         | 125.21                                                                                                                                                                                                                   | 1,439.07                                                                                                                                                                                                                                                                                           | Lagoon View                                                                                                                                                                                                                                                                                                                                                   |
|       | <b>Tower</b> | 5 2101<br>2102<br>2103 | 2101 2 BHK - Grand<br>2102 2 BHK - Grand<br>2103 2 BHK - Grand | Tower         Series         Apartment Type         (sq.ft.)           2101         2 BHK - Grand         720.63           2102         2 BHK - Grand         691.57           2103         2 BHK - Grand         783.71 | Iower         Series         Apartment Type<br>(sq.ft.)         (sq.ft.)         (sq.ft.)           2101         2 BHK - Grand         720.63         113.86           2102         2 BHK - Grand         691.57         113.83           2103         2 BHK - Grand         783.71         125.21 | Tower         Series         Apartment Type         (sq.ft.)         (sq.ft.)         SBA(sq.ft.)           2101         2 BHK - Grand         720.63         113.86         1,126.56           2102         2 BHK - Grand         691.57         113.83         1,087.28           2103         2 BHK - Grand         783.71         125.21         1,227.03 |