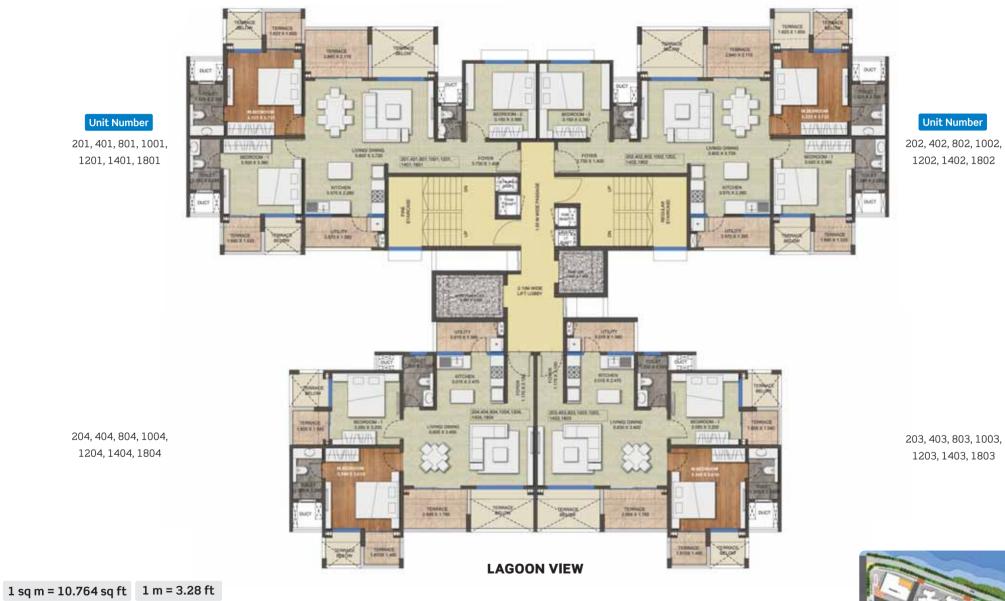

|       | Tower | Series | Apartment Type           | Rera Carpet<br>(sq.ft.) | Exclusive Terrace<br>(sq.ft.) | SBA(sq.ft.) | Classification              |
|-------|-------|--------|--------------------------|-------------------------|-------------------------------|-------------|-----------------------------|
| n N   |       | 201    | 2 BHK - Grand            | 720.63                  | 103.21                        | 1,112.18    | River & Partial Lagoon View |
|       | 4     | 202    | 2 BHK <del>-</del> Grand | 691.57                  | 103.18                        | 1,072.91    | River View                  |
| s´ `r | 4     | 203    | 3 BHK - Comfort          | 939.51                  | 117.69                        | 1,427.23    | Lagoon View                 |
|       |       | 204    | 3 BHK - Comfort          | 939.51                  | 117.69                        | 1,427.23    | Lagoon View                 |
|       |       |        |                          |                         |                               |             |                             |

|   | Tower | Series | Apartment Type           | Rera Carpet<br>(sq.ft.) | Exclusive Terrace (sq.ft.) | SBA(sq.ft.) | Classification |
|---|-------|--------|--------------------------|-------------------------|----------------------------|-------------|----------------|
|   |       | 201    | 2 BHK - Grand            | 720.63                  | 103.21                     | 1,112.18    | River View     |
|   | 5     | 202    | 2 BHK <del>-</del> Grand | 691.57                  | 103.18                     | 1,072.91    | River View     |
| s | 5     | 203    | 3 BHK - Comfort          | 939.51                  | 117.69                     | 1,427.23    | Lagoon View    |
|   |       | 204    | 3 BHK - Comfort          | 939.51                  | 117.69                     | 1,427.23    | Lagoon View    |
| S |       |        |                          |                         |                            | , .         |                |

LAGOON VIEW

w.

|      | Tower | Series | Apartment Type  | Rera Carpet<br>(sq.ft.) | Exclusive Terrace<br>(sq.ft.) | SBA(sq.ft.) | Classification              |
|------|-------|--------|-----------------|-------------------------|-------------------------------|-------------|-----------------------------|
| W N  |       | 601    | 2 BHK - Grand   | 720.63                  | 103.21                        | 1,112.18    | River & Partial Lagoon View |
|      | 4     | 602    | 2 BHK - Grand   | 691.57                  | 103.18                        | 1,072.91    | River View                  |
| s´ × | 4     | 603    | 2 BHK - Grand   | 783.71                  | 117.69                        | 1,216.89    | Lagoon View                 |
|      |       | 604    | 3 BHK - Comfort | 939.51                  | 117.69                        | 1,427.23    | Lagoon View                 |

| Tower | Series       | Apartment Type      | Rera Carpet<br>(sq.ft.)                                                                                                                                 | Exclusive Terrace<br>(sq.ft.)                                                                                                                                                                                         | SBA(sq.ft.)                                                                                                                                                                                                                                                                         | Classification                                                                                                                                                                                                                                 |
|-------|--------------|---------------------|---------------------------------------------------------------------------------------------------------------------------------------------------------|-----------------------------------------------------------------------------------------------------------------------------------------------------------------------------------------------------------------------|-------------------------------------------------------------------------------------------------------------------------------------------------------------------------------------------------------------------------------------------------------------------------------------|------------------------------------------------------------------------------------------------------------------------------------------------------------------------------------------------------------------------------------------------|
|       | 601          | 2 BHK - Grand       | 720.63                                                                                                                                                  | 103.21                                                                                                                                                                                                                | 1,112.18                                                                                                                                                                                                                                                                            | River View                                                                                                                                                                                                                                     |
| 5     | 602          | 2 BHK - Grand       | 691.57                                                                                                                                                  | 103.18                                                                                                                                                                                                                | 1,072.91                                                                                                                                                                                                                                                                            | River View                                                                                                                                                                                                                                     |
| J     | 603          | 2 BHK - Grand       | 783.71                                                                                                                                                  | 117.69                                                                                                                                                                                                                | 1,216.89                                                                                                                                                                                                                                                                            | Lagoon View                                                                                                                                                                                                                                    |
|       | 604          | 3 BHK - Comfort     | 939.51                                                                                                                                                  | 117.69                                                                                                                                                                                                                | 1,427.23                                                                                                                                                                                                                                                                            | Lagoon View                                                                                                                                                                                                                                    |
|       | <b>Tower</b> | 5 601<br>602<br>603 | Iower         Series         Apartment Type           601         2 BHK - Grand           602         2 BHK - Grand           603         2 BHK - Grand | Iower         Series         Apartment Type         (sq.ft.)           601         2 BHK - Grand         720.63           602         2 BHK - Grand         691.57           603         2 BHK - Grand         783.71 | Iower         Series         Apartment Type         (sq.ft.)         (sq.ft.)           601         2 BHK - Grand         720.63         103.21           602         2 BHK - Grand         691.57         103.18           603         2 BHK - Grand         783.71         117.69 | 601         2 BHK - Grand         720.63         103.21         1,112.18           602         2 BHK - Grand         691.57         103.18         1,072.91           603         2 BHK - Grand         783.71         117.69         1,216.89 |