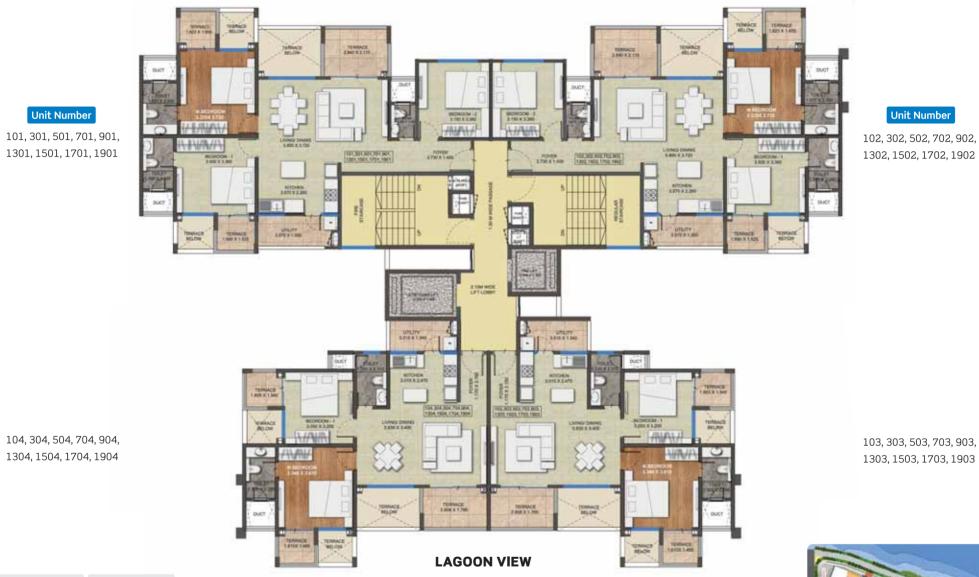

691.57           2103         2 BHK - Grand         783.71 | Iower         Series         Apartment Type<br>(sq.ft.)         (sq.ft.)         (sq.ft.)           2101         2 BHK - Grand         720.63         113.86           2102         2 BHK - Grand         691.57         113.83           2103         2 BHK - Grand         783.71         125.21 | Tower         Series         Apartment Type         (sq.ft.)         (sq.ft.)         SBA(sq.ft.)           2101         2 BHK - Grand         720.63         113.86         1,126.56           2102         2 BHK - Grand         691.57         113.83         1,087.28           2103         2 BHK - Grand         783.71         125.21         1,227.03 |

## TOWER - 6 & 7

#### 1st, 3rd, 5th, 7th, 9th, 13th, 15th, 17th & 19th Floor Plan



103, 303, 503, 703, 903, 1303, 1503, 1703, 1903

|   | Tower - 6 | Tower - 7 | Tower | Series | Apartment Type  | Rera Carpet<br>(sq.ft.) | Exclusive Terrace<br>(sq.ft.) | SBA(sq.ft.) | Classification              |
|---|-----------|-----------|-------|--------|-----------------|-------------------------|-------------------------------|-------------|-----------------------------|
|   | N         | *         |       | 101    | 3 BHK - Comfort | 939.51                  | 117.69                        | 1,427.23    | River & Partial Lagoon View |
|   |           |           | 6,7   | 102    | 3 BHK - Comfort | 939.51                  | 117.69                        | 1,427.23    | River & Partial Lagoon View |
|   | W E       |           |       | 103    | 2 BHK - Grand   | 699.20