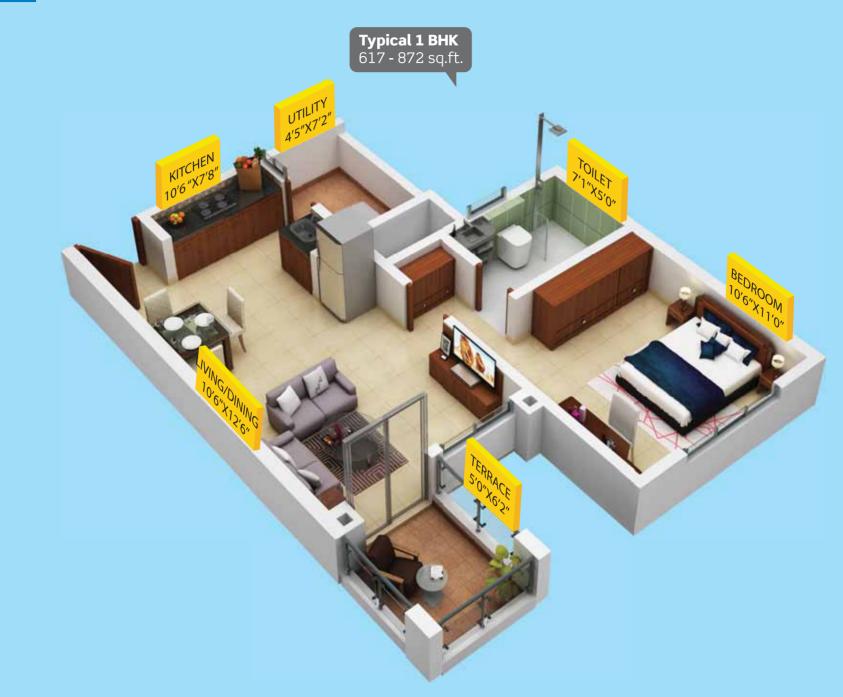

t | 593.07                  | 81.02                         | 910.03               | City & Partial Lagoon View |
| , SN - | 9     | 2204   | 1 BHK           | 611.30                  | 34.55                         | 871.90               | City View                  |
|        |       |        | 81.02           | 910.03                  | City View                     |                      |                            |
|        |       |        | 692.98          | 117.14                  | 1,093.66                      | Lagoon View          |                            |
|        |       | 2208   | 2 BHK – Grand   | 697.10                  | 116.91                        | 1,098.91             | Lagoon View                |

2203



# HOMES OVERLOOKING THE GOLF PUTTING GREEN.











## UNIT PLANS





# **Typical 3 BHK Comfort** 1427 - 1439 sq.ft. FOYER "WIDF UTILITY 11'9x4'5' TERRACE 5'6 0'11"X-



Puravankara Limited, 130/1, Ulsoor Road, Bengaluru - 560 042

Site Address: Purva Silversands keshav Nagar, Mundhwa, Pune, Maharashtra - 411036

\u03c8 1860 208 0000
 \u03c8

www.puravankara.com

🖂 sales@puravankara.com

\*The imagery used in the brochure is indicative of style only. The photographs of the interiors, surrounding views and location may have been digitally enhanced or altered and do not represent actual views or surrounding views. These photographs are indicative only.

Changes may be made during the development and standard fittings and specifications are subject to change without notice. Standard fittings and finishes are subject to availability and vend