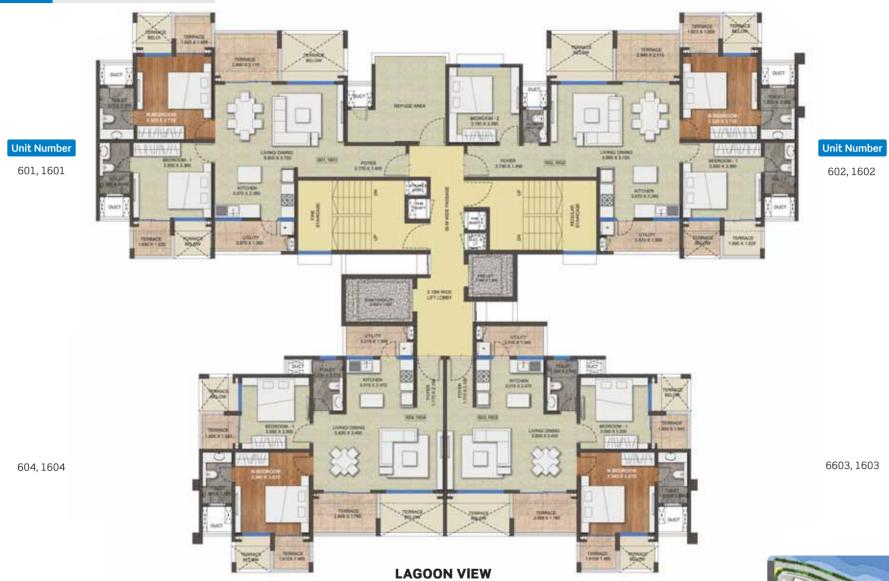

LAGOON VIEW

w.

|      | Tower | Series | Apartment Type  | Rera Carpet<br>(sq.ft.) | Exclusive Terrace<br>(sq.ft.) | SBA(sq.ft.) | Classification              |
|------|-------|--------|-----------------|-------------------------|-------------------------------|-------------|-----------------------------|
| W N  |       | 601    | 2 BHK - Grand   | 720.63                  | 103.21                        | 1,112.18    | River & Partial Lagoon View |
|      | 4     | 602    | 2 BHK - Grand   | 691.57                  | 103.18                        | 1,072.91    | River View                  |
| s´ × | 4     | 603    | 2 BHK - Grand   | 783.71                  | 117.69                        | 1,216.89    | Lagoon View                 |
|      |       | 604    | 3 BHK - Comfort | 939.51                  | 117.69                        | 1,427.23    | Lagoon View                 |

| Tower | Series       | Apartment Type      | Rera Carpet<br>(sq.ft.)                                                                                                                                 | Exclusive Terrace<br>(sq.ft.)                                                                                                                                                                                         | SBA(sq.ft.)                                                                                                                                                                                                                                                                         | Classification                                                                                                                                                                                                                                 |
|-------|--------------|---------------------|---------------------------------------------------------------------------------------------------------------------------------------------------------|-----------------------------------------------------------------------------------------------------------------------------------------------------------------------------------------------------------------------|-------------------------------------------------------------------------------------------------------------------------------------------------------------------------------------------------------------------------------------------------------------------------------------|------------------------------------------------------------------------------------------------------------------------------------------------------------------------------------------------------------------------------------------------|
|       | 601          | 2 BHK - Grand       | 720.63                                                                                                                                                  | 103.21                                                                                                                                                                                                                | 1,112.18                                                                                                                                                                                                                                                                            | River View                                                                                                                                                                                                                                     |
| 5     | 602          | 2 BHK - Grand       | 691.57                                                                                                                                                  | 103.18                                                                                                                                                                                                                | 1,072.91                                                                                                                                                                                                                                                                            | River View                                                                                                                                                                                                                                     |
| J     | 603          | 2 BHK - Grand       | 783.71                                                                                                                                                  | 117.69                                                                                                                                                                                                                | 1,216.89                                                                                                                                                                                                                                                                            | Lagoon View                                                                                                                                                                                                                                    |
|       | 604          | 3 BHK - Comfort     | 939.51                                                                                                                                                  | 117.69                                                                                                                                                                                                                | 1,427.23                                                                                                                                                                                                                                                                            | Lagoon View                                                                                                                                                                                                                                    |
|       | <b>Tower</b> | 5 601<br>602<br>603 | Iower         Series         Apartment Type           601         2 BHK - Grand           602         2 BHK - Grand           603         2 BHK - Grand | Iower         Series         Apartment Type         (sq.ft.)           601         2 BHK - Grand         720.63           602         2 BHK - Grand         691.57           603         2 BHK - Grand         783.71 | Iower         Series         Apartment Type         (sq.ft.)         (sq.ft.)           601         2 BHK - Grand         720.63         103.21           602         2 BHK - Grand         691.57         103.18           603         2 BHK - Grand         783.71         117.69 | 601         2 BHK - Grand         720.63         103.21         1,112.18           602         2 BHK - Grand         691.57         103.18         1,072.91           603         2 BHK - Grand         783.71         117.69         1,216.89 |