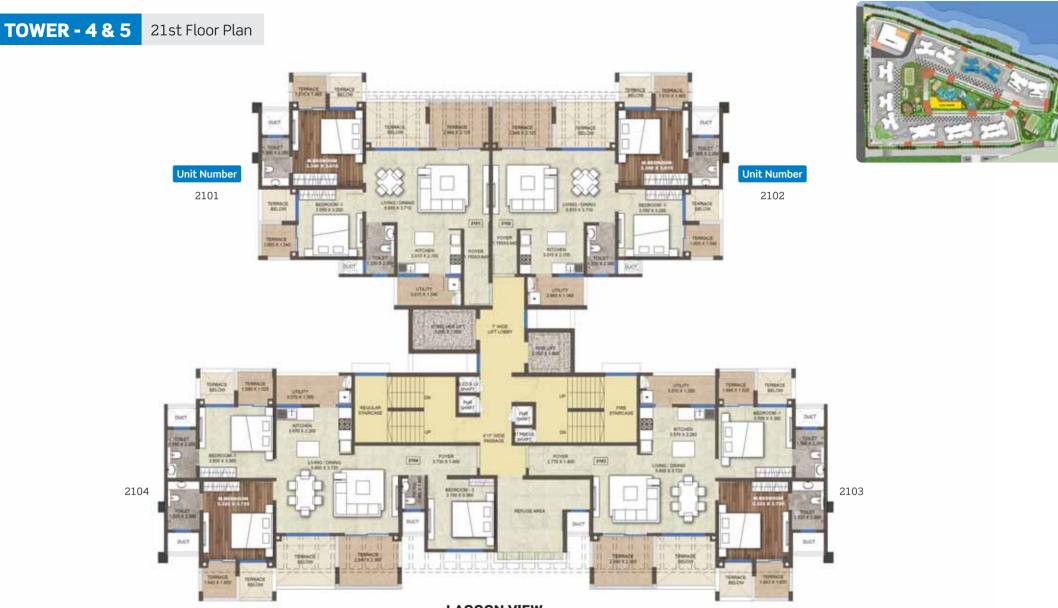

#### LAGOON VIEW

|     | Tower | Series | Apartment Type  | Rera Carpet<br>(sq.ft.) | Exclusive Terrace<br>(sq.ft.) | SBA(sq.ft.) | Classification              |
|-----|-------|--------|-----------------|-------------------------|-------------------------------|-------------|-----------------------------|
| " N |       | 2101   | 2 BHK - Grand   | 720.63                  | 113.86                        | 1,126.56    | River & Partial Lagoon View |
|     | 4     | 2102   | 2 BHK - Grand   | 691.57                  | 113.83                        | 1,087.28    | River View                  |
| 5 . | 4     | 2103   | 2 BHK - Grand   | 783.71                  | 125.21                        | 1,227.03    | Lagoon View                 |
|     |       | 2104   | 3 BHK - Comfort | 940.77                  | 125.21                        | 1,439.07    | Lagoon View                 |
|     |       |        |                 |                         |                               |             |                             |

| Tower | Series       | Apartment Type         | Rera Carpet<br>(sq.ft.)                                        | Exclusive Terrace<br>(sq.ft.)                                                                                                                                                                                            | SBA(sq.ft.)                                                                                                                                                                                                                                                                                        | Classification                                                                                                                                                                                                                                                                                                                                                |
|-------|--------------|------------------------|----------------------------------------------------------------|--------------------------------------------------------------------------------------------------------------------------------------------------------------------------------------------------------------------------|----------------------------------------------------------------------------------------------------------------------------------------------------------------------------------------------------------------------------------------------------------------------------------------------------|---------------------------------------------------------------------------------------------------------------------------------------------------------------------------------------------------------------------------------------------------------------------------------------------------------------------------------------------------------------|
|       | 2101         | 2 BHK - Grand          | 720.63                                                         | 113.86                                                                                                                                                                                                                   | 1,126.56                                                                                                                                                                                                                                                                                           | River View                                                                                                                                                                                                                                                                                                                                                    |
| 5     | 2102         | 2 BHK - Grand          | 691.57                                                         | 113.83                                                                                                                                                                                                                   | 1,087.28                                                                                                                                                                                                                                                                                           | River View                                                                                                                                                                                                                                                                                                                                                    |
| J     | 2103         | 2 BHK - Grand          | 783.71                                                         | 125.21                                                                                                                                                                                                                   | 1,227.03                                                                                                                                                                                                                                                                                           | Lagoon View                                                                                                                                                                                                                                                                                                                                                   |
|       | 2104         | 3 BHK - Comfort        | 940.77                                                         | 125.21                                                                                                                                                                                                                   | 1,439.07                                                                                                                                                                                                                                                                                           | Lagoon View                                                                                                                                                                                                                                                                                                                                                   |
|       | <b>Tower</b> | 5 2101<br>2102<br>2103 | 2101 2 BHK - Grand<br>2102 2 BHK - Grand<br>2103 2 BHK - Grand | Tower         Series         Apartment Type         (sq.ft.)           2101         2 BHK - Grand         720.63           2102         2 BHK - Grand         691.57           2103         2 BHK - Grand         783.71 | Iower         Series         Apartment Type<br>(sq.ft.)         (sq.ft.)         (sq.ft.)           2101         2 BHK - Grand         720.63         113.86           2102         2 BHK - Grand         691.57         113.83           2103         2 BHK - Grand         783.71         125.21 | Tower         Series         Apartment Type         (sq.ft.)         (sq.ft.)         SBA(sq.ft.)           2101         2 BHK - Grand         720.63         113.86         1,126.56           2102         2 BHK - Grand         691.57         113.83         1,087.28           2103         2 BHK - Grand         783.71         125.21         1,227.03 |