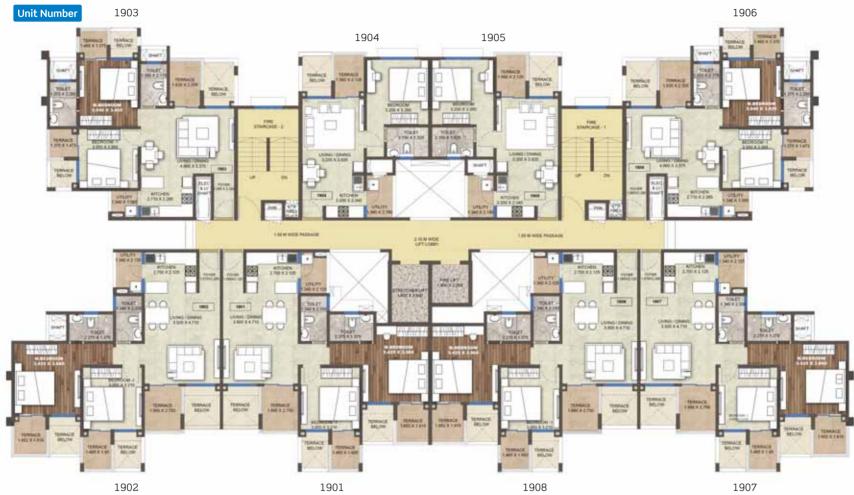

## TOWER - 6 & 7

#### 1st, 3rd, 5th, 7th, 9th, 13th, 15th, 17th & 19th Floor Plan

103, 303, 503, 703, 903, 1303, 1503, 1703, 1903

|   | Tower - 6 | Tower - 7 | Tower | Series | Apartment Type  | Rera Carpet<br>(sq.ft.) | Exclusive Terrace<br>(sq.ft.) | SBA(sq.ft.) | Classification              |
|---|-----------|-----------|-------|--------|-----------------|-------------------------|-------------------------------|-------------|-----------------------------|
|   | N         | *         |       | 101    | 3 BHK - Comfort | 939.51                  | 117.69                        | 1,427.23    | River & Partial Lagoon View |
|   |           |           | 6,7   | 102    | 3 BHK - Comfort | 939.51                  | 117.69                        | 1,427.23    | River & Partial Lagoon View |
|   | W E       |           |       | 103    | 2 BHK - Grand   | 699.20                  | 103.00                        | 1,082.97    | Lagoon View                 |
|   | S         |           |       | 104    | 2 BHK – Grand   | 699.20                  | 103.00                        | 1,082.97    | Lagoon View                 |
| l |           |           |       |        |                 |                         |                               |             |                             |