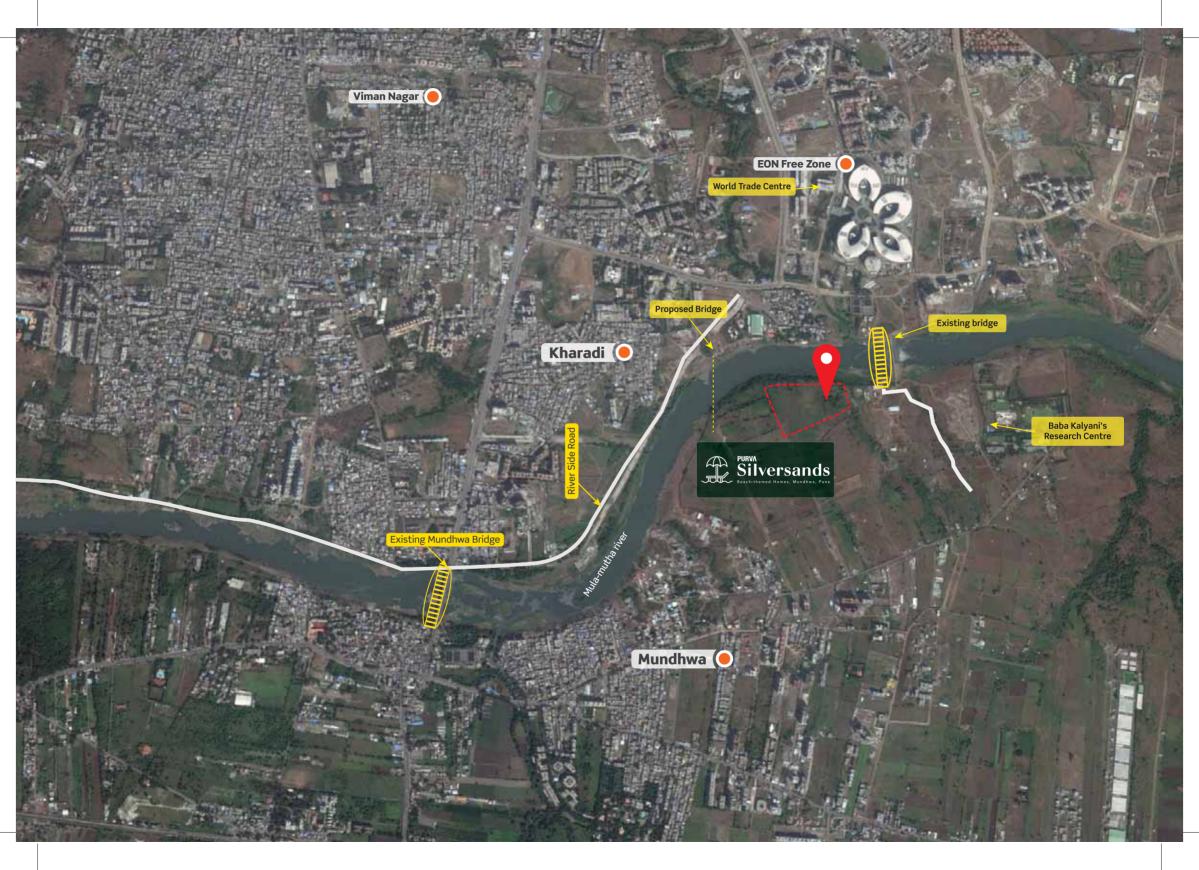

This will be a typical day of your life in future, if you happen to live at PURVA SILVERSANDS, MUNDWA, PUNE.

You will wake up to a special day, amidst the sights and sounds of a beach. Yes! A full 19-acre beach lifestyle - a lagoon with a wave pool, snorkeling pool, sunken bar, koi pond, hammocks and a golf putting range, among others.