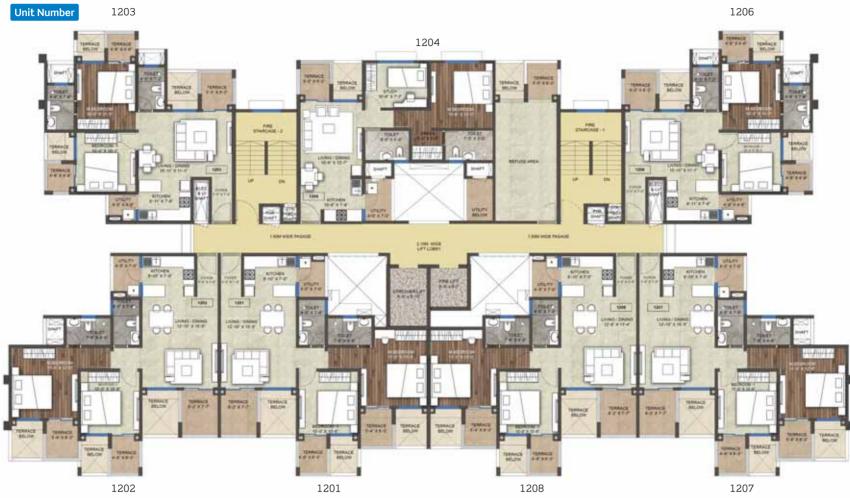

## **TOWER-9**12th Floor Plan

LAGOON VIEW

#### 1 sq m = 10.764 sq ft 1 m = 3.28 ft

|     | Tower | Series                      | Apartment Type  | Rera Carpet<br>(sq.ft.) | Exclusive Terrace<br>(sq.ft.) | SBA(sq.ft.) | Classification             |
|-----|-------|-----------------------------|-----------------|-------------------------|-------------------------------|-------------|----------------------------|
|     | 1:    | 1201                        | 2 BHK - Grand   | 697.10                  | 107.77                        | 1,086.58    | Lagoon View                |
| w N |       | 1202                        | 2 BHK - Grand   | 692.98                  | 108.00                        | 1,081.31    | Lagoon View                |
|     |       | 1203                        | 2 BHK - Comfort | 593.07                  | 73.51                         | 899.89      | City & Partial Lagoon View |
|     |       | 1204                        | 1 BHK           | 611.30                  | 30.29                         | 866.14      | City View                  |
|     |       | 1206 2 BHK - Comfort 593.07 | 73.51           | 899.89                  | City View                     |             |                            |
|     |       | 1207                        | 2 BHK - Grand   | 692.98                  | 108.00                        | 1,081.31    | Lagoon View                |
|     |       | 1208                        | 2 BHK – Grand   | 697.10                  | 107.77                        | 1,086.58    | Lagoon View                |