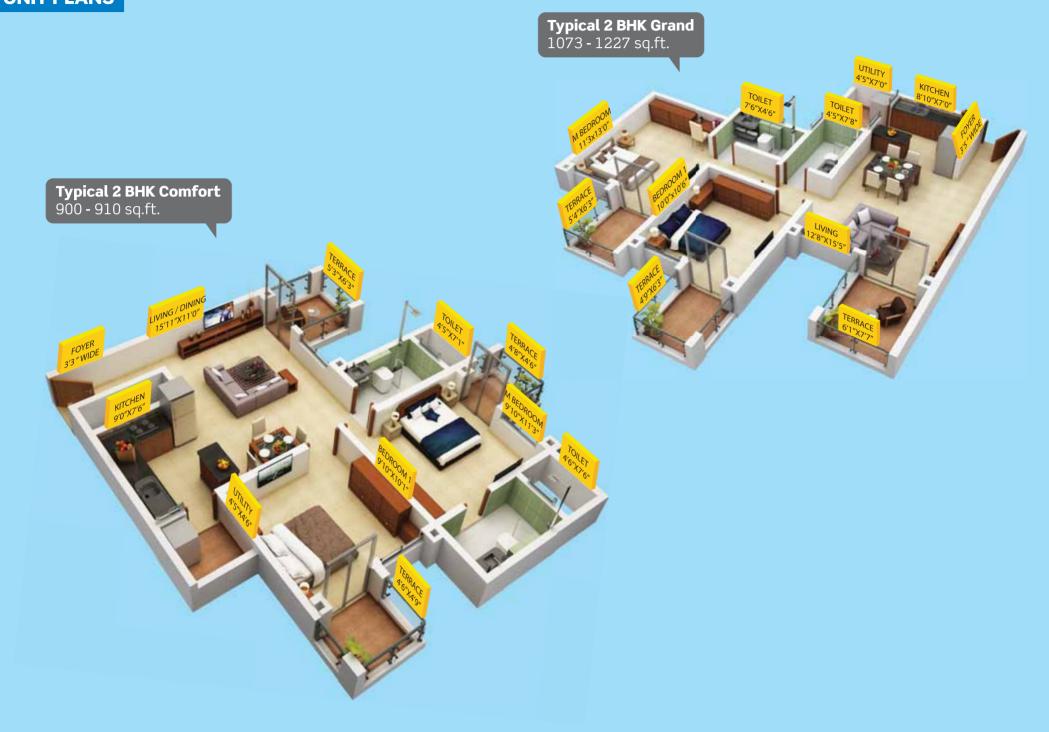

| 81.02                         | 910.03               | City & Partial Lagoon View |
| , SN - | 9     | 2204   | 1 BHK           | 611.30                  | 34.55                         | 871.90               | City View                  |
|        |       |        | 81.02           | 910.03                  | City View                     |                      |                            |
|        |       |        | 692.98          | 117.14                  | 1,093.66                      | Lagoon View          |                            |
|        |       | 2208   | 2 BHK – Grand   | 697.10                  | 116.91                        | 1,098.91             | Lagoon View                |

2203



# HOMES OVERLOOKING THE GOLF PUTTING GREEN.











## UNIT PLANS





# **Typical 3 BHK Comfort** 1427 - 1439 sq.ft. FOYER "WIDF UTILITY 11'9x4'5' TERRACE 5'6 0'11"X-



Puravankara Limited, 130/1, Ulsoor Road, Bengaluru - 560 042

Site Address: Purva Silversands keshav Nagar, Mundhwa, Pune, Maharashtra - 411036

\u03c8 1860 208 0000
 \u03c8

www.puravankara.com

🖂 sales@puravankara.com

\*The imagery used in the brochure is indicative of style only. The photographs of the interiors, surrounding views and location may have been digitally enhanced or altered and do not represent actual views or surrounding views. These photographs are indicative only.

Changes may be made during the development and standard fittings and specifications are subject to change without notice. Standard fittings and finishes are subject to availability and vendor discretion. Fi