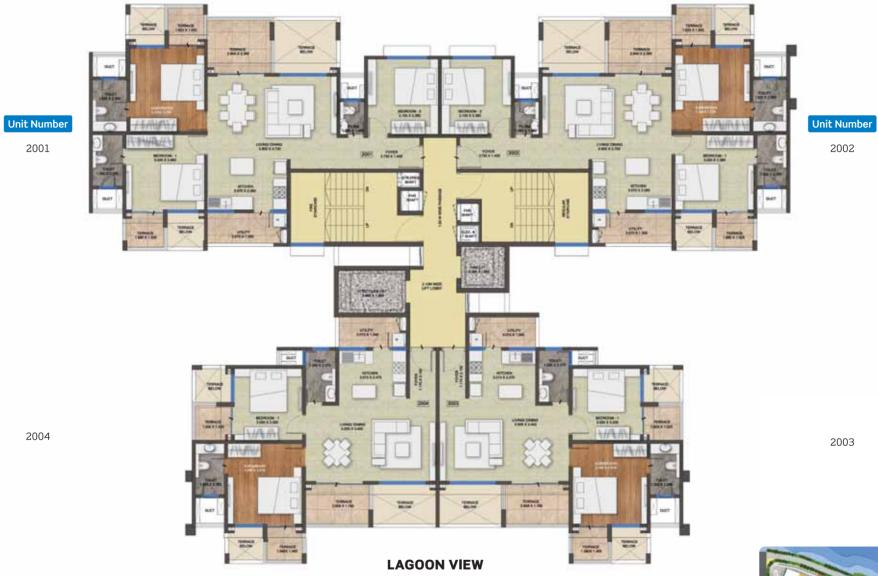

|     | Tower | Series | Apartment Type  | Rera Carpet<br>(sq.ft.) | Exclusive Terrace<br>(sq.ft.) | SBA(sq.ft.) | Classification              |
|-----|-------|--------|-----------------|-------------------------|-------------------------------|-------------|-----------------------------|
| n N |       | 2001   | 2 BHK - Grand   | 720.63                  | 113.86                        | 1,126.56    | River & Partial Lagoon View |
|     | 4     | 2002   | 2 BHK - Grand   | 691.57                  | 113.83                        | 1,087.28    | River View                  |
| s r | 4     | 2003   | 3 BHK - Comfort | 940.77                  | 125.21                        | 1,439.07    | Lagoon View                 |
|     |       | 2004   | 3 BHK - Comfort | 940.77                  | 125.21                        | 1,439.07    | Lagoon View                 |

|         | Tower | Series | Apartment Type  | Rera Carpet<br>(sq.ft.) | Exclusive Terrace<br>(sq.ft.) | SBA(sq.ft.) | Classification |
|---------|-------|--------|-----------------|-------------------------|-------------------------------|-------------|----------------|
|         |       | 2001   | 2 BHK - Grand   | 720.63                  | 113.86                        | 1,126.56    | River View     |
| W KIN E | 5     | 2002   | 2 BHK - Grand   | 691.57                  | 113.83                        | 1,087.28    | River View     |
| s       | J     | 2003   | 3 BHK - Comfort | 940.77                  | 125.21                        | 1,439.07    | Lagoon View    |
|         |       | 2004   | 3 BHK - Comfort | 940.77                  | 125.21                        | 1,439.07    | Lagoon View    |

#### LAGOON VIEW

|     | Tower | Series | Apartment Type  | Rera Carpet<br>(sq.ft.) | Exclusive Terrace<br>(sq.ft.) | SBA(sq.ft.) | Classification              |
|-----|-------|--------|-----------------|-------------------------|-------------------------------|-------------|-----------------------------|
| " N |       | 2101   | 2 BHK - Grand   | 720.63                  | 113.86                        | 1,126.56    | River & Partial Lagoon View |
|     | 4     | 2102   | 2 BHK - Grand   | 691.57                  | 113.83                        | 1,087.28    | River View                  |
| 5 . | 4     | 2103   | 2 BHK - Grand   | 783.71                  | 125.21                        | 1,227.03    | Lagoon View                 |
|     |       | 2104   | 3 BHK - Comfort | 940.77                  | 125.21                        | 1,439.07    | Lagoon View                 |
|     |       |        |                 |                         |                               |             |                             |

| Tower | Series       | Apartment Type         | Rera Carpet<br>(sq.ft.)                                        | Exclusive Terrace<br>(sq.ft.)                                                                                                                                                                                            | SBA(sq.ft.)                                                                                                                                                                                                                                                                                        | Classification                                                                                                                                                                                                                                                                                                                                                |
|-------|--------------|------------------------|----------------------------------------------------------------|--------------------------------------------------------------------------------------------------------------------------------------------------------------------------------------------------------------------------|----------------------------------------------------------------------------------------------------------------------------------------------------------------------------------------------------------------------------------------------------------------------------------------------------|---------------------------------------------------------------------------------------------------------------------------------------------------------------------------------------------------------------------------------------------------------------------------------------------------------------------------------------------------------------|
|       | 2101         | 2 BHK - Grand          | 720.63                                                         | 113.86                                                                                                                                                                                                                   | 1,126.56                                                                                                                                                                                                                                                                                           | River View                                                                                                                                                                                                                                                                                                                                                    |
| 5     | 2102         | 2 BHK - Grand          | 691.57                                                         | 113.83                                                                                                                                                                                                                   | 1,087.28                                                                                                                                                                                                                                                                                           | River View                                                                                                                                                                                                                                                                                                                                                    |
| J     | 2103         | 2 BHK - Grand          | 783.71                                                         | 125.21                                                                                                                                                                                                                   | 1,227.03                                                                                                                                                                                                                                                                                           | Lagoon View                                                                                                                                                                                                                                                                                                                                                   |
|       | 2104         | 3 BHK - Comfort        | 940.77                                                         | 125.21                                                                                                                                                                                                                   | 1,439.07                                                                                                                                                                                                                                                                                           | Lagoon View                                                                                                                                                                                                                                                                                                                                                   |
|       | <b>Tower</b> | 5 2101<br>2102<br>2103 | 2101 2 BHK - Grand<br>2102 2 BHK - Grand<br>2103 2 BHK - Grand | Tower         Series         Apartment Type         (sq.ft.)           2101         2 BHK - Grand         720.63           2102         2 BHK - Grand         691.57           2103         2 BHK - Grand         783.71 | Iower         Series         Apartment Type<br>(sq.ft.)         (sq.ft.)         (sq.ft.)           2101         2 BHK - Grand         720.63         113.86           2102         2 BHK - Grand         691.57         113.83           2103         2 BHK - Grand         783.71         125.21 | Tower         Series         Apartment Type         (sq.ft.)         (sq.ft.)         SBA(sq.ft.)           2101         2 BHK - Grand         720.63         113.86         1,126.56           2102         2 BHK - Grand         691.57         113.83         1,087.28           2103         2 BHK - Grand         783.71         125.21         1,227.03 |