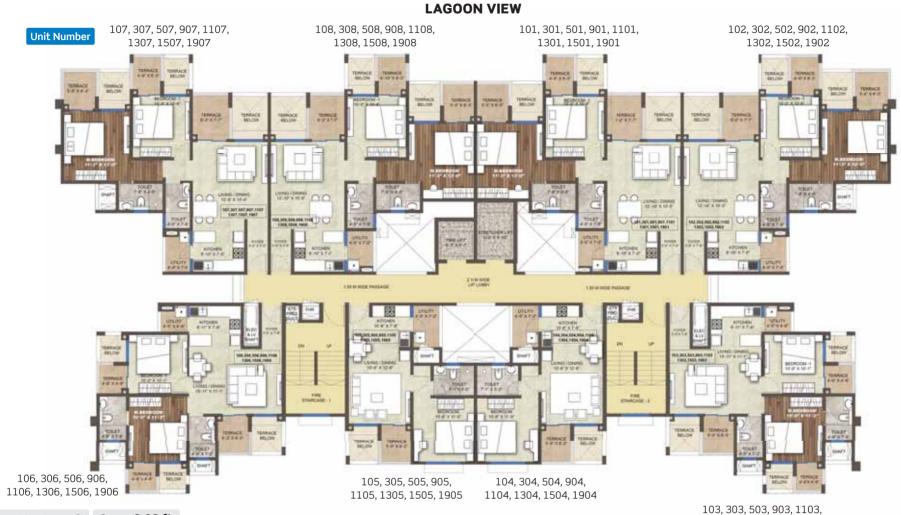

LAGOON VIEW

w.

|      | Tower | Series | Apartment Type  | Rera Carpet<br>(sq.ft.) | Exclusive Terrace<br>(sq.ft.) | SBA(sq.ft.) | Classification              |
|------|-------|--------|-----------------|-------------------------|-------------------------------|-------------|-----------------------------|
| W N  |       | 601    | 2 BHK - Grand   | 720.63                  | 103.21                        | 1,112.18    | River & Partial Lagoon View |
|      | 4     | 602    | 2 BHK - Grand   | 691.57                  | 103.18                        | 1,072.91    | River View                  |
| s´ × | 4     | 603    | 2 BHK - Grand   | 783.71                  | 117.69                        | 1,216.89    | Lagoon View                 |
|      |       | 604    | 3 BHK - Comfort | 939.51                  | 117.69                        | 1,427.23    | Lagoon View                 |

#### LAGOON VIEW

|     | Tower | Series | Apartment Type  | Rera Carpet<br>(sq.ft.) | Exclusive Terrace<br>(sq.ft.) | SBA(sq.ft.) | Classification              |
|-----|-------|--------|-----------------|-------------------------|-------------------------------|-------------|-----------------------------|
| " N |       | 2101   | 2 BHK - Grand   | 720.63                  | 113.86                        | 1,126.56    | River & Partial Lagoon View |
|     | 4     | 2102   | 2 BHK - Grand   | 691.57                  | 113.83                        | 1,087.28    | River View                  |
| 5 . | 4     | 2103   | 2 BHK - Grand   | 783.71                  | 125.21                        | 1,227.03    | Lagoon View                 |
|     |       | 2104   | 3 BHK - Comfort | 940.77                  | 125.21                        | 1,439.07    | Lagoon View                 |
|     |       |        |                 |                         |                               |             |                             |