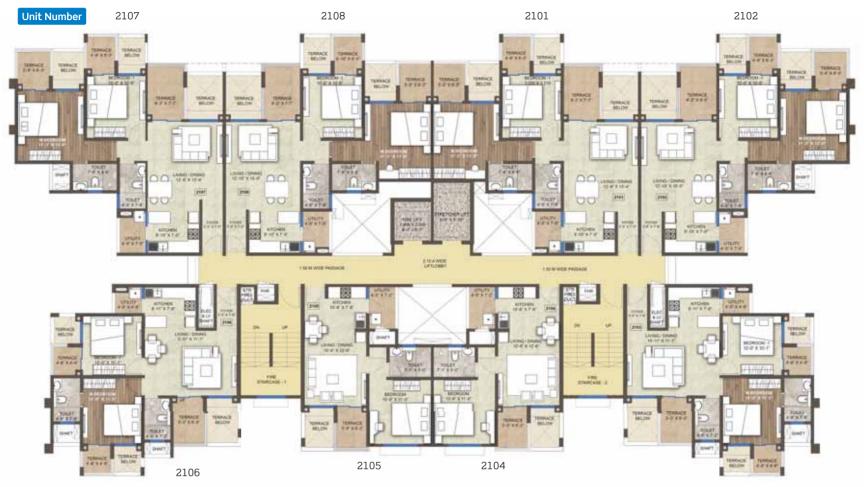

## **TOWER - 9**1st, 3rd, 5th, 9th, 11th, 13th, 15th & 19th Floor Plan

1 sq m = 10.764 sq ft 1 m = 3.28 ft

| s s s s s s s s s s s s s s s s s s s | Tower | Series | Apartment Type  | Rera Carpet<br>(sq.ft.) | Exclusive Terrace<br>(sq.ft.) | SBA(sq.ft.) | Classification             |
|---------------------------------------|-------|--------|-----------------|-------------------------|-------------------------------|-------------|----------------------------|
|                                       | 9     | 101    | 2 BHK - Grand   | 697.10                  | 107.77                        | 1,086.58    | Lagoon View                |
|                                       |       | 102    | 2 BHK - Grand   | 692.98                  | 108.00                        | 1,081.31    | Lagoon View                |
|                                       |       | 103    | 2 BHK - Comfort | 593.07                  | 73.51                         | 899.89      | City & Partial Lagoon View |
|                                       |       | 104    | 1 BHK           | 426.67                  | 30.35                         | 616.99      | City View                  |
|                                       |       | 105    | 1 BHK           | 426.67                  | 30.35                         | 616.99      | City View                  |
|                                       |       | 106    | 2 BHK - Comfort | 593.07                  | 73.51                         | 899.89      | City View                  |
|                                       |       | 107    | 2 BHK - Grand   | 692.98                  | 108.00                        | 1,081.31    | Lagoon View                |
|                                       |       | 108    | 2 BHK – Grand   | 697.10                  | 107.77                        | 1,086.58    | Lagoon View                |

## **TOWER - 9**2nd, 4th, 6th, 8th, 10th 14th, 16th 18th & 20th Floor Plan

1 sq m = 10.764 sq ft 1 m = 3.28 ft

|               | Tower | Series    | Apartment Type           | Rera Carpet<br>(sq.ft.) | Exclusive Terrace<br>(sq.ft.) | SBA(sq.ft.) | Classification             |
|---------------|-------|-----------|--------------------------|-------------------------|-------------------------------|-------------|----------------------------|
|               |       | 201       | 2 BHK - Grand            | 697.10                  | 107.77                        | 1,086.58    | Lagoon View                |
| <i>la A</i> . |       | 202       | 2 BHK <del>-</del> Grand | 692.98                  | 108.00                        | 1,081.31    | Lagoon View                |
|               |       | 203       | 2 BHK - Comfort          | 593.07                  | 73.51                         | 899.89      | City & Partial Lagoon View |
|               | 9     | 204       | 1 BHK                    | 426.67                  | 30.35                         | 616.99      | City View                  |
|               |       | 205 1 BHK | 426.67                   | 30.35                   | 616.99                        | City View   |                            |
|               |       | 206       | 2 BHK - Comfort          | 593.07                  | 73.51                         | 899.89      | City View                  |
|               |       | 207       | 2 BHK - Grand            | 692.98                  | 108.00                        | 1,081.31    | Lagoon View                |
|               |       | 208       | 2 BHK – Grand            | 697.10                  | 107.77                        | 1,086.58    | Lagoon View                |