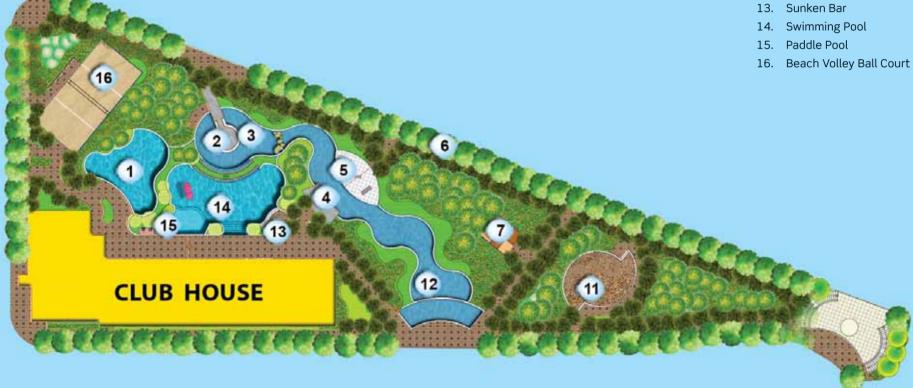

## MASTER PLAN

#### **TENTATIVE AMENITIES:**

- 1. Wave Pool
- 2. Fish Feeding Deck
- 3. Snorkeling
- 4. Yoga Deck
- 5. Barbecue Party Deck
- 6. Jogging Track
- 7. Meditation Pavilion
- 8. Basket Ball Post
- 9. Multi Court (Tennis, Volley Ball & Badminton)
- 10. Cricket Practicing Pitch
- 11. Children's Play Area
- 12. Koi Pool
- 13. Sunken Bar
- 14. Swimming Pool
- 15. Paddle Pool
- 16. Beach Volley Ball Court
- 17. Golf Putting Green (Astro Turf)
- 18. Senior Citizen's Court
- 19. Toddler's Play Area
- 20. Hopscotch Arena
- 21. Skating Rink
- 22 Paw Park
- 23 Jogging Track
- 24. Multi Play Court (Astro Turf)

Shape and contours of the water bodies may change as the designs evolve. Water bodies are not as per scale.

Amenities are subjuct to sanction/approvals from relevant authorities as applicable. Please refer to the agreement of sale for final amenities