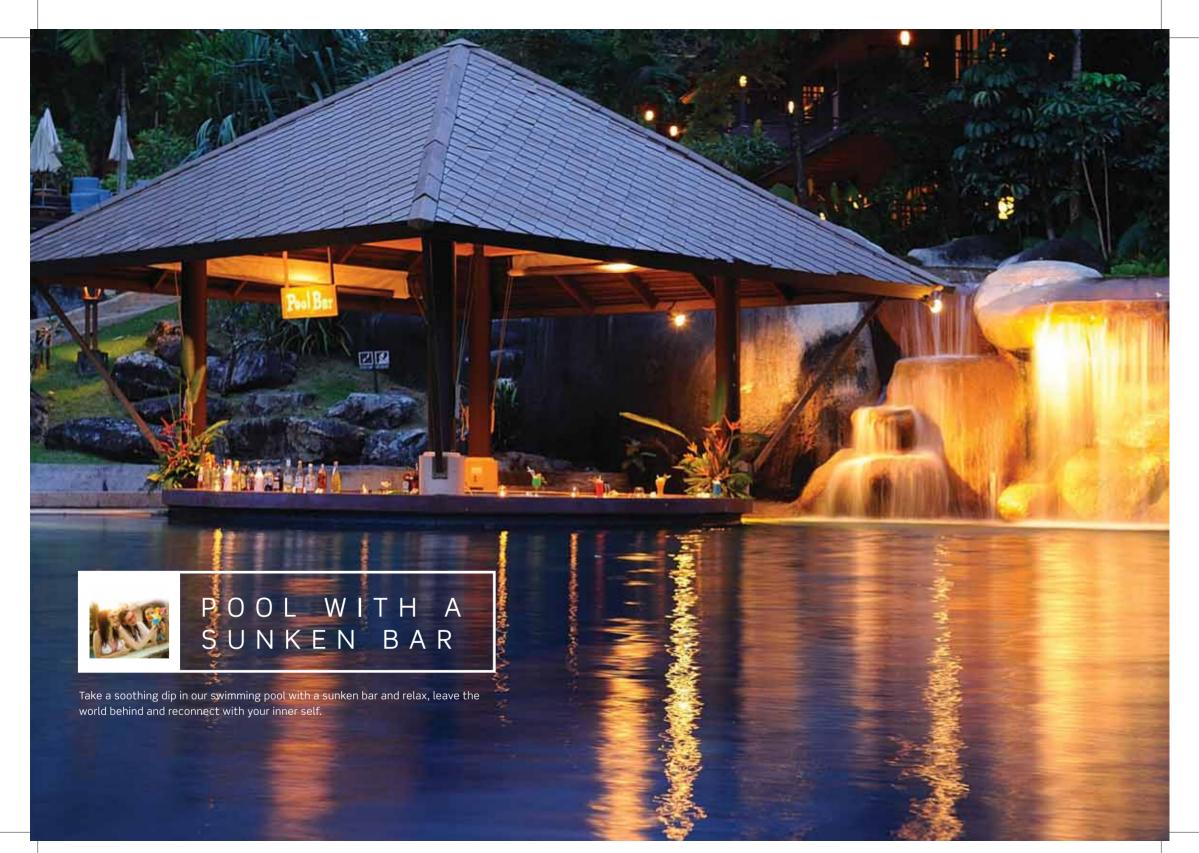

## THE LAGOON

Feel like a giddy little child again by frolicking in the waves. A perfect family fun experience. Lose yourself in the mystique of the gentle waves and let them embrace you with their charm.

The Snorkeling Pool is the perfect place for residents of all ages to dive into a carefree day. It is the epicenter of fun and a great way to keep oneself fit and healthy.