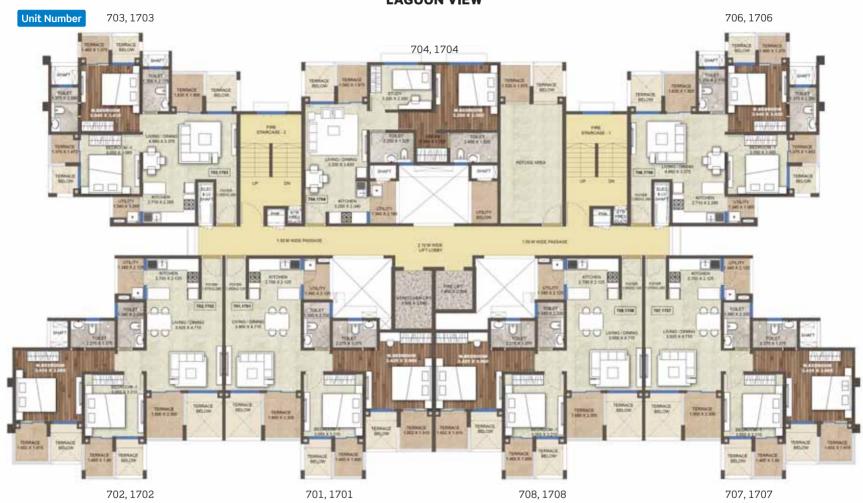

LAGOON VIEW

w.

|      | Tower | Series | Apartment Type  | Rera Carpet<br>(sq.ft.) | Exclusive Terrace<br>(sq.ft.) | SBA(sq.ft.) | Classification              |
|------|-------|--------|-----------------|-------------------------|-------------------------------|-------------|-----------------------------|
| W N  |       | 601    | 2 BHK - Grand   | 720.63                  | 103.21                        | 1,112.18    | River & Partial Lagoon View |
|      | 4     | 602    | 2 BHK - Grand   | 691.57                  | 103.18                        | 1,072.91    | River View                  |
| s´ × | 4     | 603    | 2 BHK - Grand   | 783.71                  | 117.69                        | 1,216.89    | Lagoon View                 |
|      |       | 604    | 3 BHK - Comfort | 939.51                  | 117.69                        | 1,427.23    | Lagoon View                 |

| Tower | Series       | Apartment Type      | Rera Carpet<br>(sq.ft.)                                                                                                                                 | Exclusive Terrace<br>(sq.ft.)                                                                                                                                                                                         | SBA(sq.ft.)                                                                                                                                                                                                                                                                         | Classification                                                                                                                                                                                                                                 |
|-------|--------------|---------------------|---------------------------------------------------------------------------------------------------------------------------------------------------------|-----------------------------------------------------------------------------------------------------------------------------------------------------------------------------------------------------------------------|-------------------------------------------------------------------------------------------------------------------------------------------------------------------------------------------------------------------------------------------------------------------------------------|------------------------------------------------------------------------------------------------------------------------------------------------------------------------------------------------------------------------------------------------|
|       | 601          | 2 BHK - Grand       | 720.63                                                                                                                                                  | 103.21                                                                                                                                                                                                                | 1,112.18                                                                                                                                                                                                                                                                            | River View                                                                                                                                                                                                                                     |
| 5     | 602          | 2 BHK - Grand       | 691.57                                                                                                                                                  | 103.18                                                                                                                                                                                                                | 1,072.91                                                                                                                                                                                                                                                                            | River View                                                                                                                                                                                                                                     |
| J     | 603          | 2 BHK - Grand       | 783.71                                                                                                                                                  | 117.69                                                                                                                                                                                                                | 1,216.89                                                                                                                                                                                                                                                                            | Lagoon View                                                                                                                                                                                                                                    |
|       | 604          | 3 BHK - Comfort     | 939.51                                                                                                                                                  | 117.69                                                                                                                                                                                                                | 1,427.23                                                                                                                                                                                                                                                                            | Lagoon View                                                                                                                                                                                                                                    |
|       | <b>Tower</b> | 5 601<br>602<br>603 | Iower         Series         Apartment Type           601         2 BHK - Grand           602         2 BHK - Grand           603         2 BHK - Grand | Iower         Series         Apartment Type         (sq.ft.)           601         2 BHK - Grand         720.63           602         2 BHK - Grand         691.57           603         2 BHK - Grand         783.71 | Iower         Series         Apartment Type         (sq.ft.)         (sq.ft.)           601         2 BHK - Grand         720.63         103.21           602         2 BHK - Grand         691.57         103.18           603         2 BHK - Grand         783.71         117.69 | 601         2 BHK - Grand         720.63         103.21         1,112.18           602         2 BHK - Grand         691.57         103.18         1,072.91           603         2 BHK - Grand         783.71         117.69         1,216.89 |