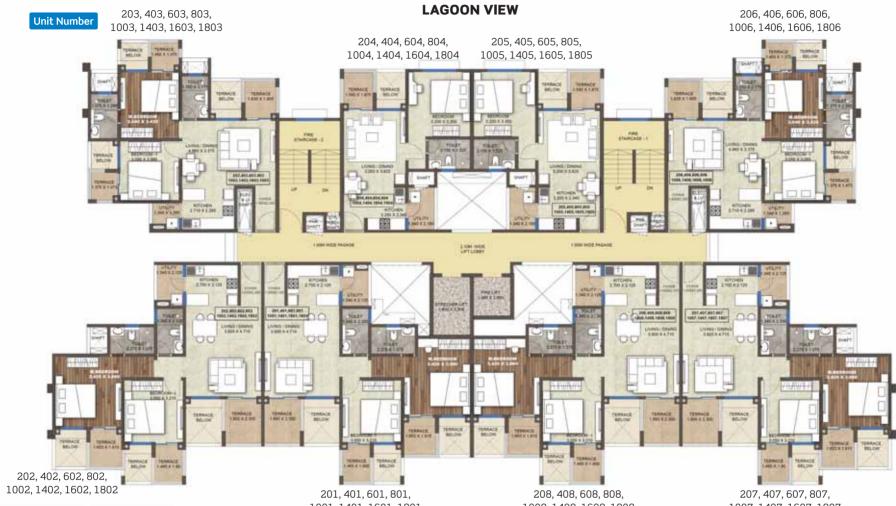

LAGOON VIEW

w.

|      | Tower | Series | Apartment Type  | Rera Carpet<br>(sq.ft.) | Exclusive Terrace<br>(sq.ft.) | SBA(sq.ft.) | Classification              |
|------|-------|--------|-----------------|-------------------------|-------------------------------|-------------|-----------------------------|
| W N  |       | 601    | 2 BHK - Grand   | 720.63                  | 103.21                        | 1,112.18    | River & Partial Lagoon View |
|      | 4     | 602    | 2 BHK - Grand   | 691.57                  | 103.18                        | 1,072.91    | River View                  |
| s´ × | 4     | 603    | 2 BHK - Grand   | 783.71                  | 117.69                        | 1,216.89    | Lagoon View                 |
|      |       | 604    | 3 BHK - Comfort | 939.51                  | 117.69                        | 1,427.23    | Lagoon View                 |

| Tower | Series       | Apartment Type      | Rera Carpet<br>(sq.ft.)                                                                                                                                 | Exclusive Terrace<br>(sq.ft.)                                                                                                                                                                                         | SBA(sq.ft.)                                                                                                                                                                                                                                                                         | Classification                                                                                                                                                                                                                                 |
|-------|--------------|---------------------|---------------------------------------------------------------------------------------------------------------------------------------------------------|-----------------------------------------------------------------------------------------------------------------------------------------------------------------------------------------------------------------------|-------------------------------------------------------------------------------------------------------------------------------------------------------------------------------------------------------------------------------------------------------------------------------------|------------------------------------------------------------------------------------------------------------------------------------------------------------------------------------------------------------------------------------------------|
|       | 601          | 2 BHK - Grand       | 720.63                                                                                                                                                  | 103.21                                                                                                                                                                                                                | 1,112.18                                                                                                                                                                                                                                                                            | River View                                                                                                                                                                                                                                     |
| 5     | 602          | 2 BHK - Grand       | 691.57                                                                                                                                                  | 103.18                                                                                                                                                                                                                | 1,072.91                                                                                                                                                                                                                                                                            | River View                                                                                                                                                                                                                                     |
| J     | 603          | 2 BHK - Grand       | 783.71                                                                                                                                                  | 117.69                                                                                                                                                                                                                | 1,216.89                                                                                                                                                                                                                                                                            | Lagoon View                                                                                                                                                                                                                                    |
|       | 604          | 3 BHK - Comfort     | 939.51                                                                                                                                                  | 117.69                                                                                                                                                                                                                | 1,427.23                                                                                                                                                                                                                                                                            | Lagoon View                                                                                                                                                                                                                                    |
|       | <b>Tower</b> | 5 601<br>602<br>603 | Iower         Series         Apartment Type           601         2 BHK - Grand           602         2 BHK - Grand           603         2 BHK - Grand | Iower         Series         Apartment Type         (sq.ft.)           601         2 BHK - Grand         720.63           602         2 BHK - Grand         691.57           603         2 BHK - Grand         783.71 | Iower         Series         Apartment Type         (sq.ft.)         (sq.ft.)           601         2 BHK - Grand         720.63         103.21           602         2 BHK - Grand         691.57         103.18           603         2 BHK - Grand         783.71         117.69 | 601         2 BHK - Grand         720.63         103.21         1,112.18           602         2 BHK - Grand         691.57         103.18         1,072.91           603         2 BHK - Grand         783.71         117.69         1,216.89 |

|   |   | Tower | Series | Apartment Type  | Rera Carpet<br>(sq.ft.) | Exclusive Terrace<br>(sq.ft.) | SBA(sq.ft.) | Classification              |
|---|---|-------|--------|-----------------|-------------------------|-------------------------------|-------------|-----------------------------|
| * | N |       | 1101   | 2 BHK - Grand   | 720.63                  | 103.21                        | 1,112.18    | River & Partial Lagoon View |
|   | ) | 4     | 1102   | 2 BHK - Grand   | 691.57                  | 103.18                        | 1,072.91    | River View                  |
| 5 | F | 4     | 1103   | 2 BHK - Grand   | 783.71                  | 117.69                        | 1,216.89    | Lagoon View                 |
|   |   |       | 1104   | 3 BHK - Comfort | 939.51                  | 117.69                        | 1,427.23    | Lagoon View                 |
|   |   |       |        |                 |                         |                               |             |                             |

|   | Tower | Series | Apartment Type  | Rera Carpet<br>(sq.ft.) | Exclusive Terrace<br>(sq.ft.) | SBA(sq.ft.) | Classification |
|---|-------|--------|-----------------|-------------------------|-------------------------------|-------------|----------------|
|   |       | 1101   | 2 BHK - Grand   | 720.63                  | 103.21                        | 1,112.18    | River View     |
|   | 5     | 1102   | 2 BHK - Grand   | 691.57                  | 103.18                        | 1,072.91    | River View     |
| s | 5     | 1103   | 2 BHK - Grand   | 783.71                  | 117.69                        | 1,216.89    | Lagoon View    |
|   |       | 1104   | 3 BHK - Comfort | 939.51                  | 117.69                        | 1,427.23    | Lagoon View    |
|   |       |        |                 |                         |                               |             |                |