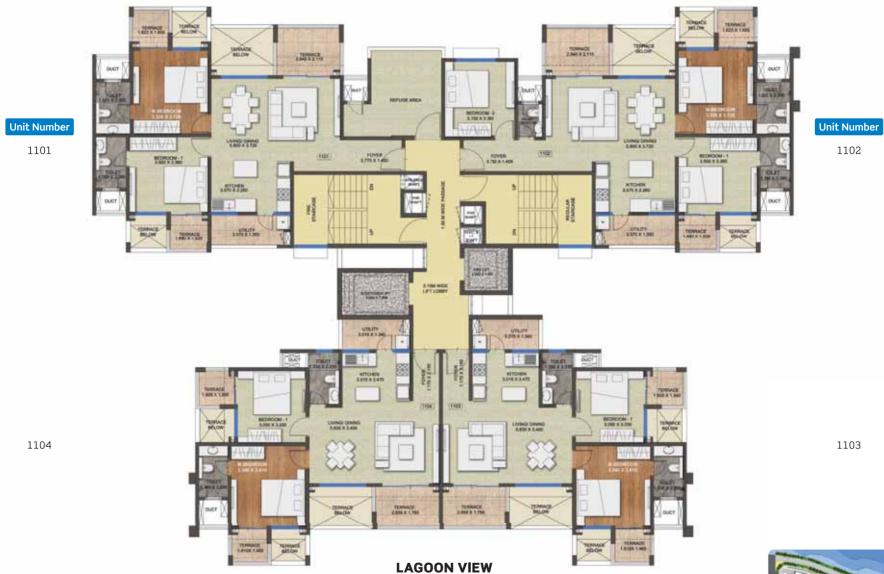

|   |   | Tower | Series | Apartment Type  | Rera Carpet<br>(sq.ft.) | Exclusive Terrace<br>(sq.ft.) | SBA(sq.ft.) | Classification              |
|---|---|-------|--------|-----------------|-------------------------|-------------------------------|-------------|-----------------------------|
| * | N |       | 1101   | 2 BHK - Grand   | 720.63                  | 103.21                        | 1,112.18    | River & Partial Lagoon View |
|   | ) | 4     | 1102   | 2 BHK - Grand   | 691.57                  | 103.18                        | 1,072.91    | River View                  |
| 5 | F | 4     | 1103   | 2 BHK - Grand   | 783.71                  | 117.69                        | 1,216.89    | Lagoon View                 |
|   |   |       | 1104   | 3 BHK - Comfort | 939.51                  | 117.69                        | 1,427.23    | Lagoon View                 |
|   |   |       |        |                 |                         |                               |             |                             |

|   | Tower | Series | Apartment Type  | Rera Carpet<br>(sq.ft.) | Exclusive Terrace<br>(sq.ft.) | SBA(sq.ft.) | Classification |
|---|-------|--------|-----------------|-------------------------|-------------------------------|-------------|----------------|
|   |       | 1101   | 2 BHK - Grand   | 720.63                  | 103.21                        | 1,112.18    | River View     |
|   | 5     | 1102   | 2 BHK - Grand   | 691.57                  | 103.18                        | 1,072.91    | River View     |
| s | 5     | 1103   | 2 BHK - Grand   | 783.71                  | 117.69                        | 1,216.89    | Lagoon View    |
|   |       | 1104   | 3 BHK - Comfort | 939.51                  | 117.69                        | 1,427.23    | Lagoon View    |
|   |       |        |                 |                         |                               |             |                |