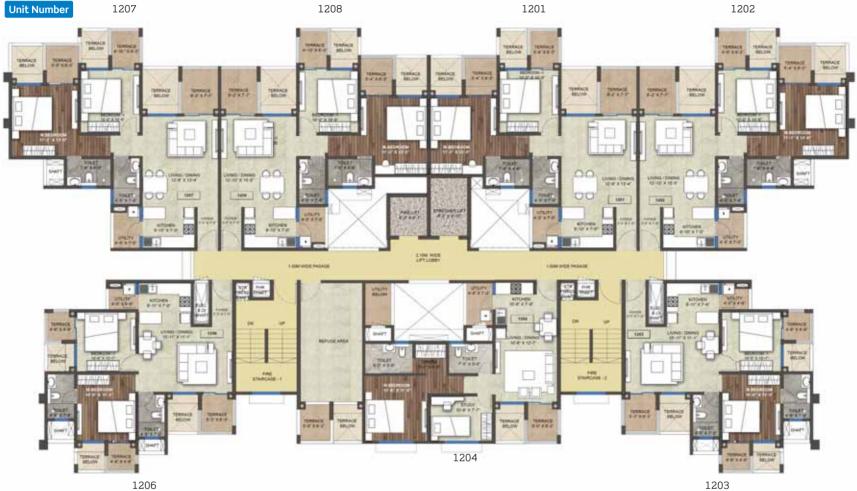

## TOWER - 6 & 7

#### 1st, 3rd, 5th, 7th, 9th, 13th, 15th, 17th & 19th Floor Plan

103, 303, 503, 703, 903, 1303, 1503, 1703, 1903

|   | Tower - 6 | Tower - 7 | Tower | Series | Apartment Type  | Rera Carpet<br>(sq.ft.) | Exclusive Terrace<br>(sq.ft.) | SBA(sq.ft.) | Classification              |
|---|-----------|-----------|-------|--------|-----------------|-------------------------|-------------------------------|-------------|-----------------------------|
|   | N         | *         |       | 101    | 3 BHK - Comfort | 939.51                  | 117.69                        | 1,427.23    | River & Partial Lagoon View |
|   |           |           | 6,7   | 102    | 3 BHK - Comfort | 939.51                  | 117.69                        | 1,427.23    | River & Partial Lagoon View |
|   | W E       |           |       | 103    | 2 BHK - Grand   | 699.20                  | 103.00                        | 1,082.97    | Lagoon View                 |
|   | S         |           |       | 104    | 2 BHK – Grand   | 699.20                  | 103.00                        | 1,082.97    | Lagoon View                 |
| l |           |           |       |        |                 |                         |                               |             |                             |