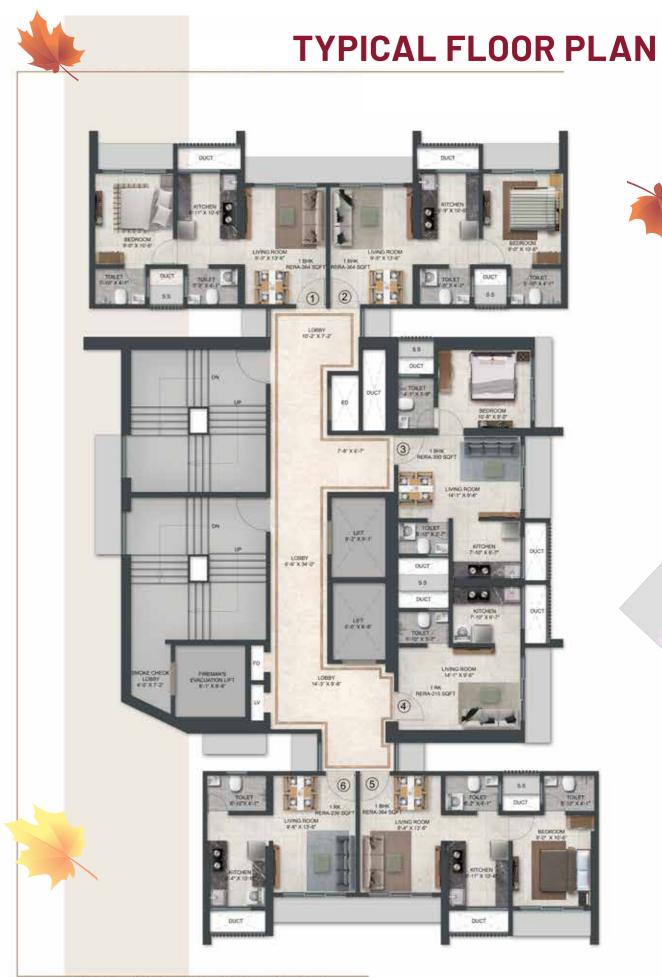

etween the perfect price and an ideal location. Invest in a project that offers an extensive network of public transports, shopping centers, malls, educational institutions, and features that provide a comfortable living, starting only at ₹86 Lacs All-Inclusive\*

## CALL 90040 02018



### AGARWAL **GROUP OF** COMPANIES





### LIFESTYLE AMENITIES



## LIFESTYLE AMENITIES

Podium Level Community Hall Cafeteria Swimming Pool Senior Citizen's Sit Out Kid's Play Area Yoga Room Green Space Fitness Zone **Business** Centre

Library Game Room Rock Climbing Sandpit Area Terrace Level Walking Track Acupressure Pathw Barbeque Area Rooftop Deck Sun Deck





S.T.P Intercom Water Harvesting Designated Lifts For





# COMMON AMENITIES

Sprinkler System In Every Apartment Firefighter Evacuation





MahaRERA RG.NO. P51800030147



 $\mathbf{N}$