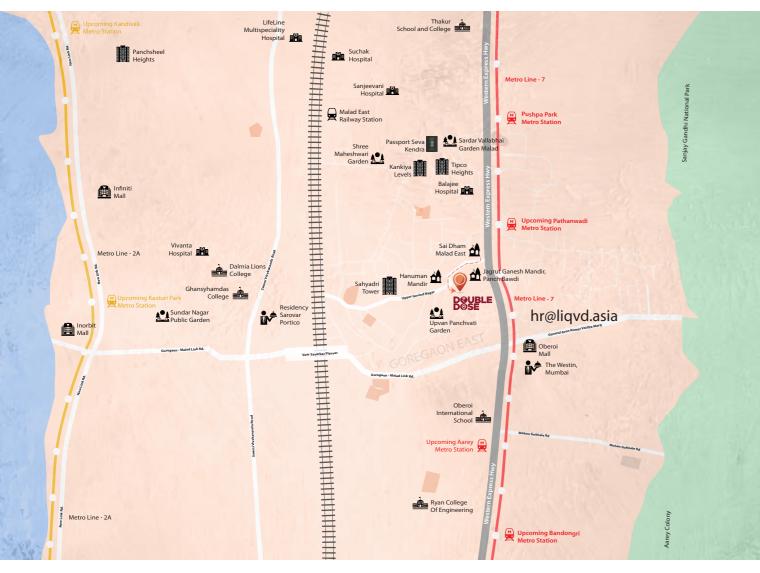

#### **A STRATEGIC** LOCATION

- LifeLine Multispeciality Hospital, Suchak Hospital
- Mangal Sai Dham
- The Westin Mumbai, Residency Sarovar Portico
- Ghansyhamdas College, Ryan College of Engineering
- Malad Station, Upcoming Pathanwadi Metro, Upcoming Pushpa Park Metro
- Dberoi Mall, Infiniti Mall, Inorbit Mall
- Sundar Nagar Public Garden, Sardar Vallabhai Garden

#### UPCOMING **INFRASTRUCTURE**

- Metro line 7 & Metro Line 2A
- Mrinaltai Gore Flyover Extension
- JVLR Extension
- Goregaon-Mulund Link Road (GMLR)