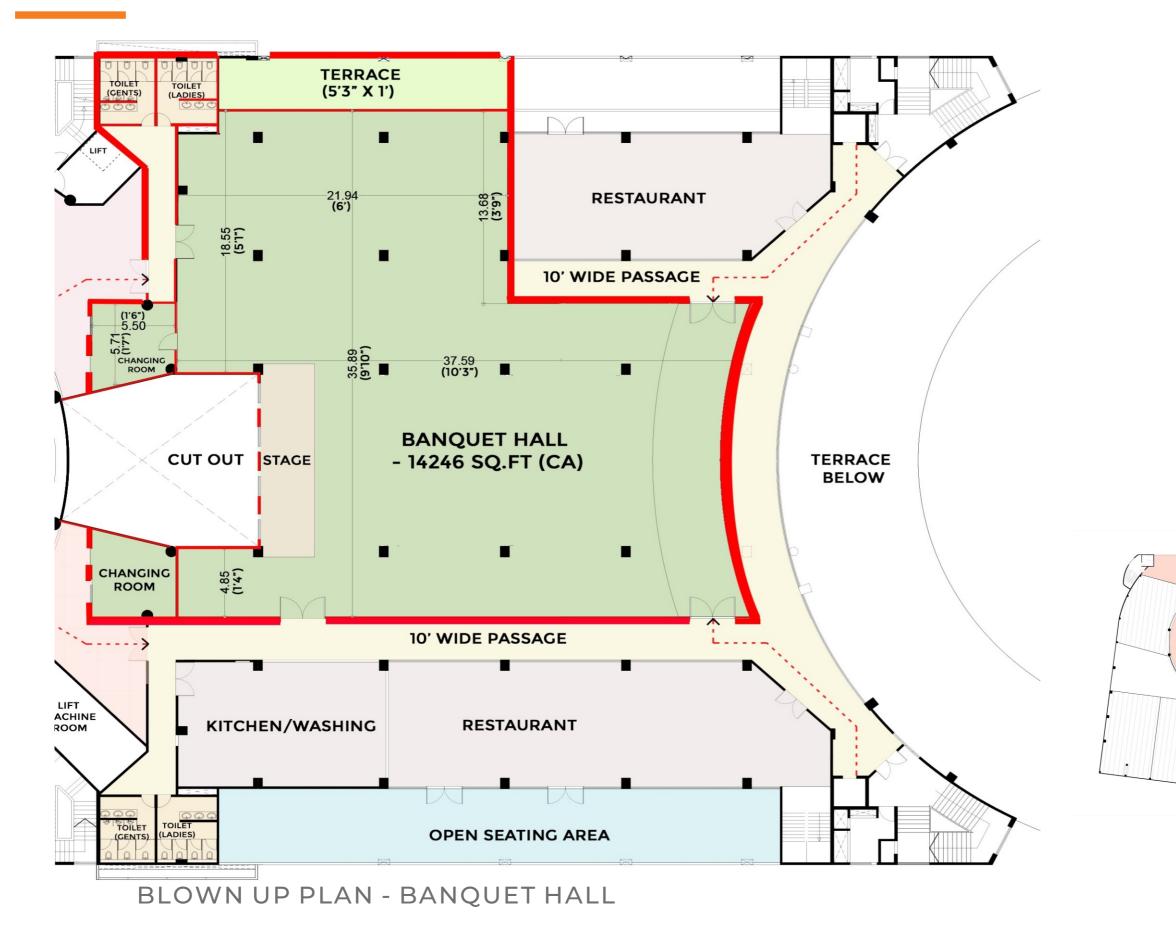

## BANQUET HALL - 14246 CARPET SQFT

### BANQUET HALL FLOOR PLAN

93 AVENUE COMMERCIAL MALL, SOLAPUR ROAD, PUNE

A A

**BLOWN UP PLAN - TOILET** 

93 AVENUE COMMERCIAL MALL, SOLAPUR ROAD, PUNE

• GENTS TOILET W.C - 3 URINAL - 3 WASH BASIN - 3