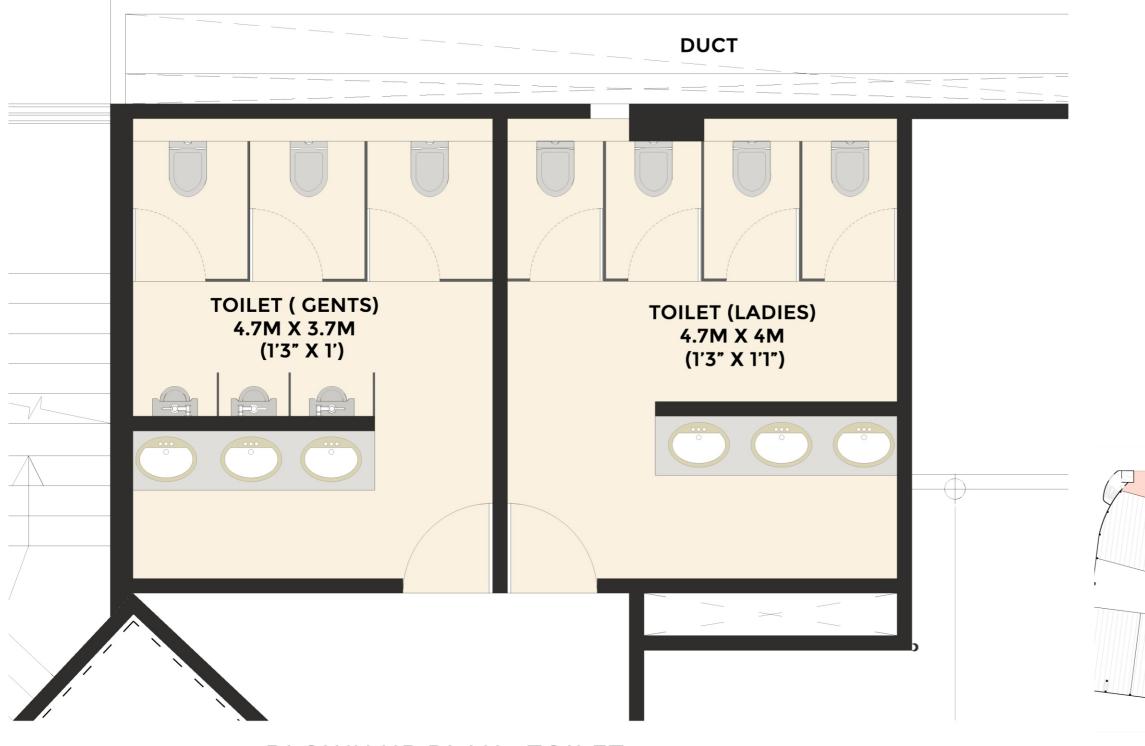

### BANQUET HALL FLOOR PLAN

93 AVENUE COMMERCIAL MALL, SOLAPUR ROAD, PUNE

A A

**BLOWN UP PLAN - TOILET** 

93 AVENUE COMMERCIAL MALL, SOLAPUR ROAD, PUNE

• GENTS TOILET W.C - 3 URINAL - 3 WASH BASIN - 3

### • LADIES TOILET W.C- 3 WASH BASIN - 3