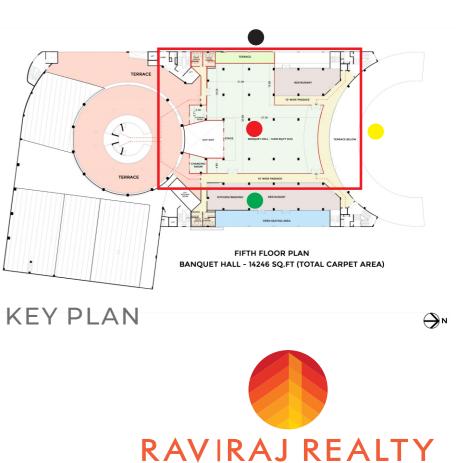

## BANQUET HALL - 14246 CARPET SQFT

### **BANQUET HALL FLOOR PLAN**

### BANQUET HALL FLOOR PLAN

93 AVENUE COMMERCIAL MALL, SOLAPUR ROAD, PUNE

A A

**BLOWN UP PLAN - TOILET** 

93 AVENUE COMMERCIAL MALL, SOLAPUR ROAD, PUNE

• GENTS TOILET W.C - 3 URINAL - 3 WASH BASIN - 3