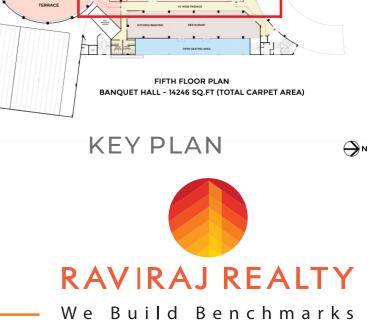

## BANQUET HALL - 14246 CARPET SQFT

### **BANQUET HALL FLOOR PLAN**

### BANQUET HALL FLOOR PLAN

93 AVENUE COMMERCIAL MALL, SOLAPUR ROAD, PUNE

A A

**BLOWN UP PLAN - TOILET** 

93 AVENUE COMMERCIAL MALL, SOLAPUR ROAD, PUNE

• GENTS TOILET W.C - 3 URINAL - 3 WASH BASIN - 3