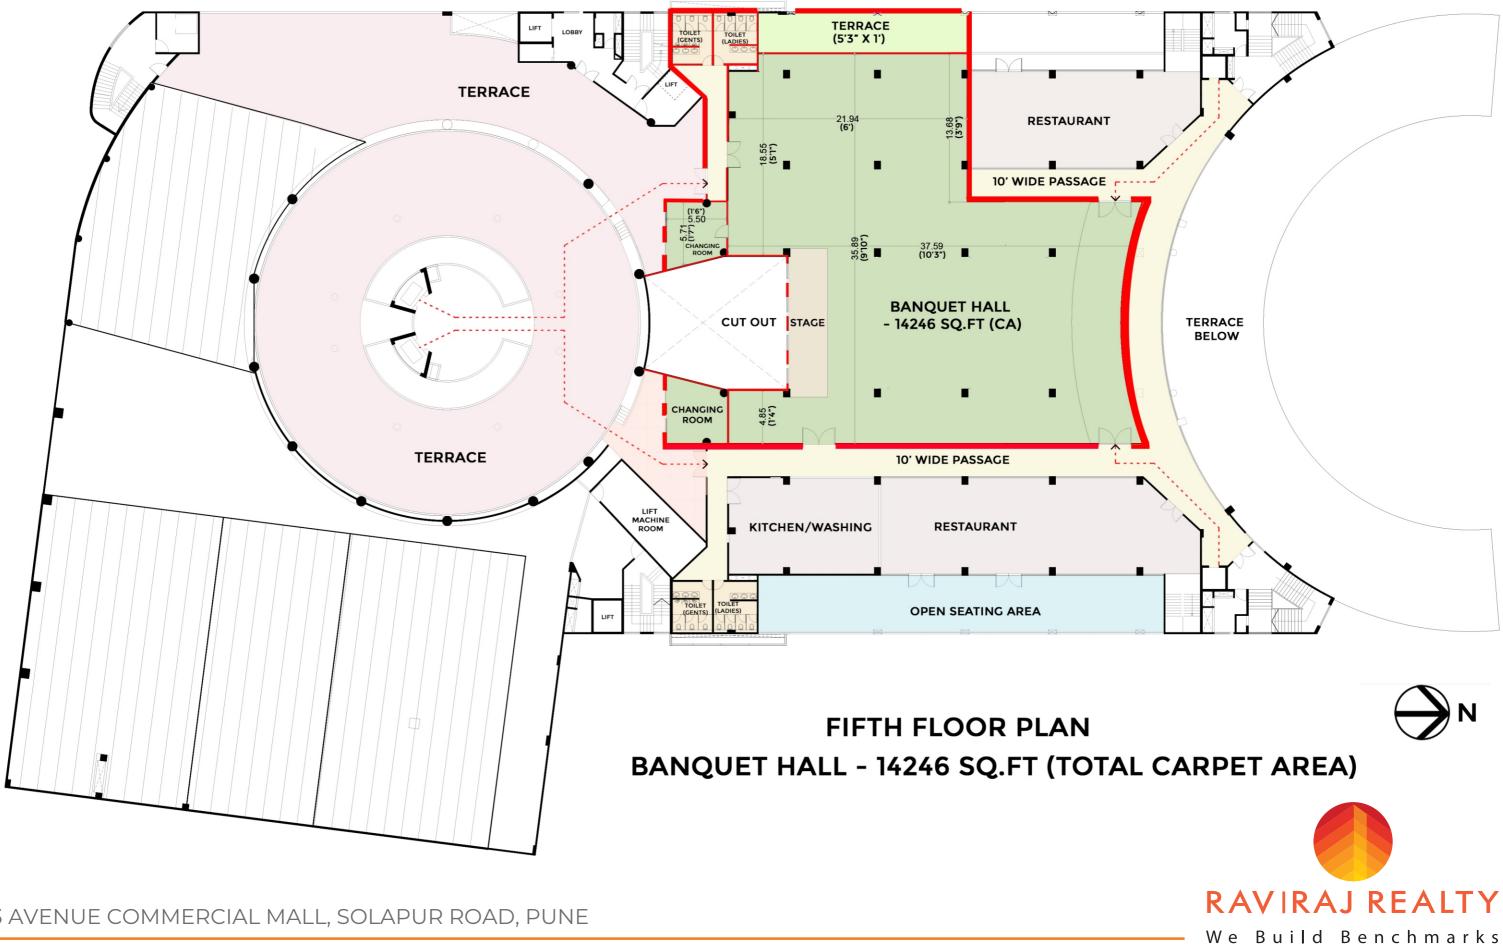

## BANQUET HALL - 14246 CARPET SQFT

### **BANQUET HALL FLOOR PLAN**

### BANQUET HALL FLOOR PLAN

93 AVENUE COMMERCIAL MALL, SOLAPUR ROAD, PUNE

A A

**BLOWN UP PLAN - TOILET** 

93 AVENUE COMMERCIAL MALL, SOLAPUR ROAD, PUNE

• GENTS TOILET W.C - 3 URINAL - 3 WASH BASIN - 3