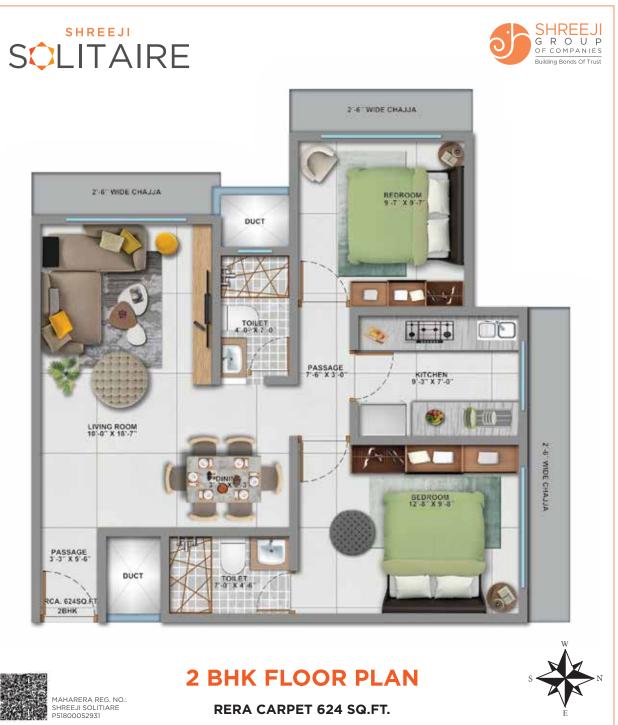

## TYPICAL FLOOR PLAN

| SERIES   | DESCRIPTION | RERA CARPET |
|----------|-------------|-------------|
| 1        | 1 BHK       | 466 Sq.ft   |
| 2        | 2 BHK       | 660 Sq.ft   |
| 2, 3 & 5 | 3 BHK       | 807 Sq.ft   |
| 3        | 2 BHK       | 673 Sq.ft   |
| 4        | 2 BHK       | 566 Sq.ft   |
| 6        | 2 BHK       | 530 Sq.ft   |
| 6        | 2 BHK       | 624 Sq.ft   |
| 6        | 2 BHK       | 645 Sq.ft   |