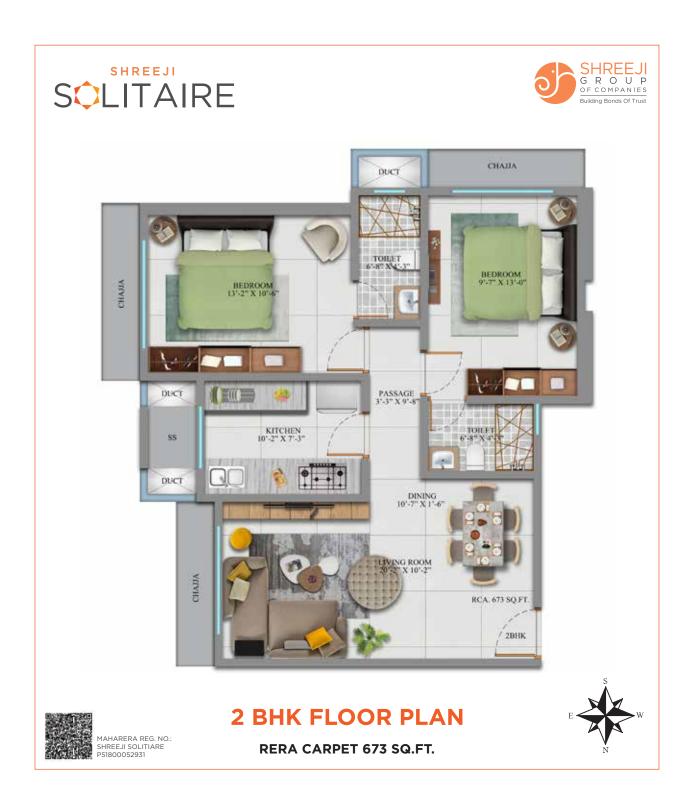

## TYPICAL FLOOR PLAN

| SERIES   | DESCRIPTION | RERA CARPET |
|----------|-------------|-------------|
| 1        | 1 BHK       | 466 Sq.ft   |
| 2        | 2 BHK       | 660 Sq.ft   |
| 2, 3 & 5 | 3 BHK       | 807 Sq.ft   |
| 3        | 2 BHK       | 673 Sq.ft   |
| 4        | 2 BHK       | 566 Sq.ft   |
| 6        | 2 BHK       | 530 Sq.ft   |
| 6        | 2 BHK       | 624 Sq.ft   |
| 6        | 2 BHK       | 645 Sq.ft   |