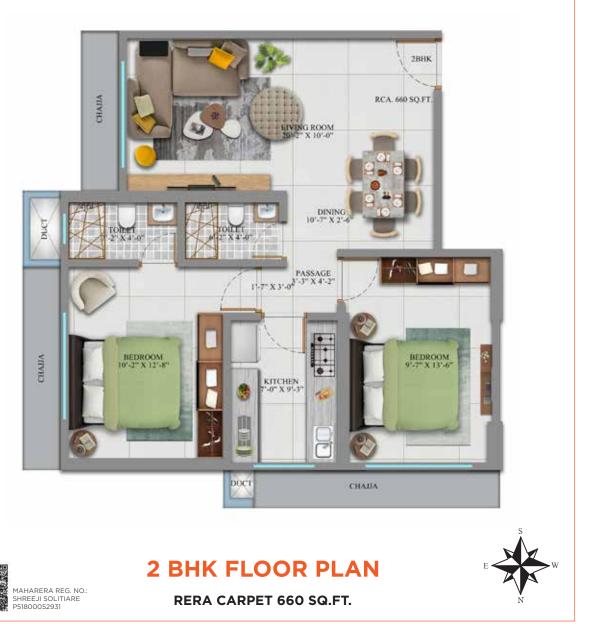

## TYPICAL FLOOR PLAN

| SERIES   | DESCRIPTION | RERA CARPET |
|----------|-------------|-------------|
| 1        | 1 BHK       | 466 Sq.ft   |
| 2        | 2 BHK       | 660 Sq.ft   |
| 2, 3 & 5 | 3 BHK       | 807 Sq.ft   |
| 3        | 2 BHK       | 673 Sq.ft   |
| 4        | 2 BHK       | 566 Sq.ft   |
| 6        | 2 BHK       | 530 Sq.ft   |
| 6        | 2 BHK       | 624 Sq.ft   |
| 6        | 2 BHK       | 645 Sq.ft   |