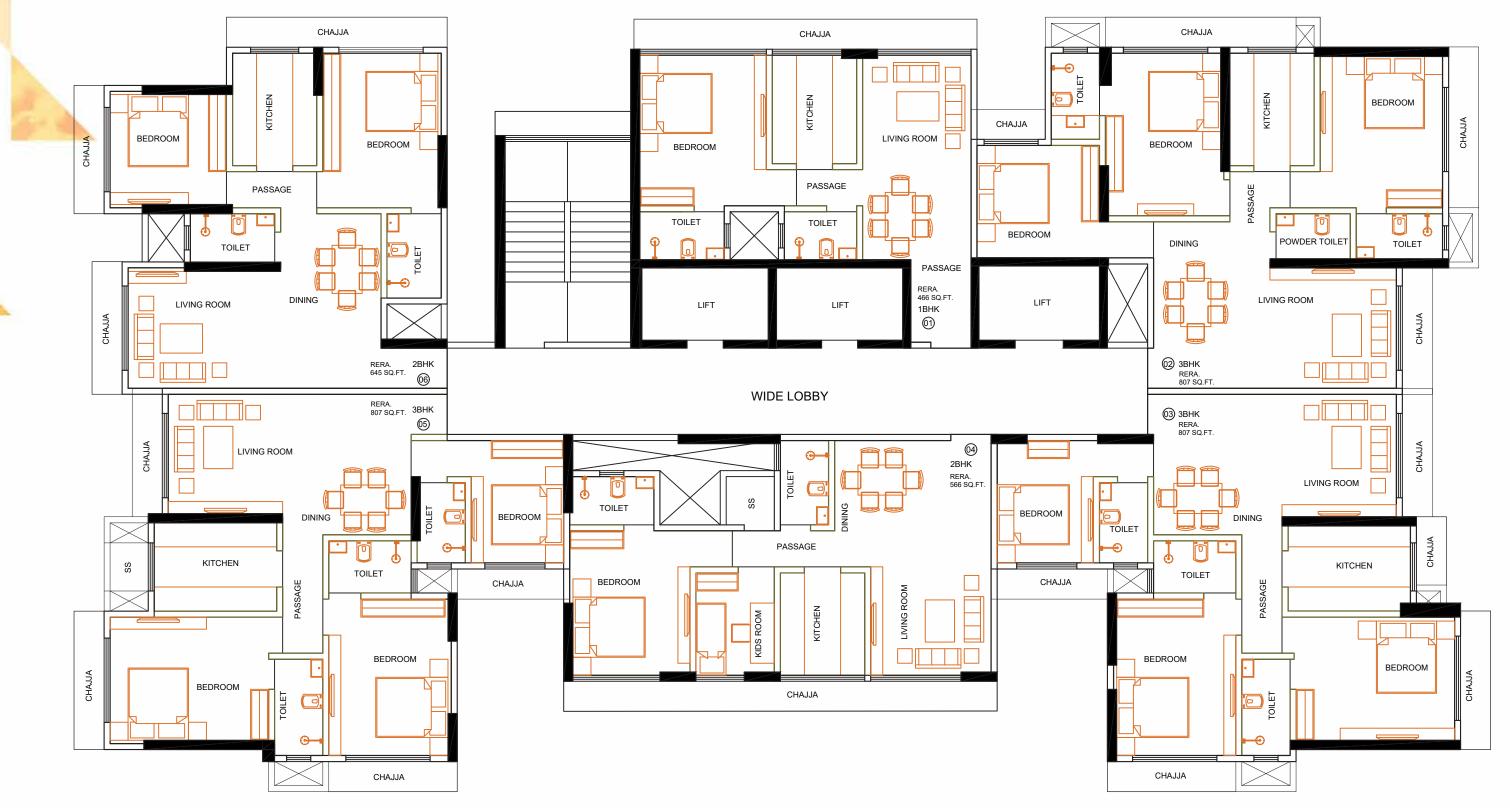

## TYPICAL FLOOR PLAN

| SERIES   | DESCRIPTION | RERA CARPET |
|----------|-------------|-------------|
| 1        | 1 BHK       | 466 Sq.ft   |
| 2        | 2 BHK       | 660 Sq.ft   |
| 2, 3 & 5 | 3 BHK       | 807 Sq.ft   |
| 3        | 2 BHK       | 673 Sq.ft   |
| 4        | 2 BHK       | 566 Sq.ft   |
| 6        | 2 BHK       | 530 Sq.ft   |
| 6        | 2 BHK       | 624 Sq.ft   |
| 6        | 2 BHK       | 645 Sq.ft   |