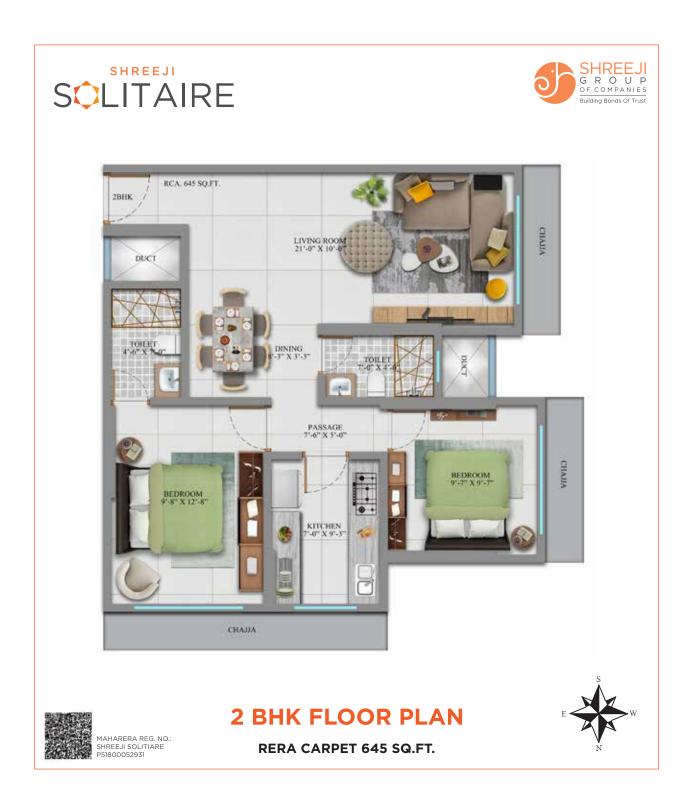

## TYPICAL FLOOR PLAN

| SERIES   | DESCRIPTION | RERA CARPET |
|----------|-------------|-------------|
| 1        | 1 BHK       | 466 Sq.ft   |
| 2        | 2 BHK       | 660 Sq.ft   |
| 2, 3 & 5 | 3 BHK       | 807 Sq.ft   |
| 3        | 2 BHK       | 673 Sq.ft   |
| 4        | 2 BHK       | 566 Sq.ft   |
| 6        | 2 BHK       | 530 Sq.ft   |
| 6        | 2 BHK       | 624 Sq.ft   |
| 6        | 2 BHK       | 645 Sq.ft   |