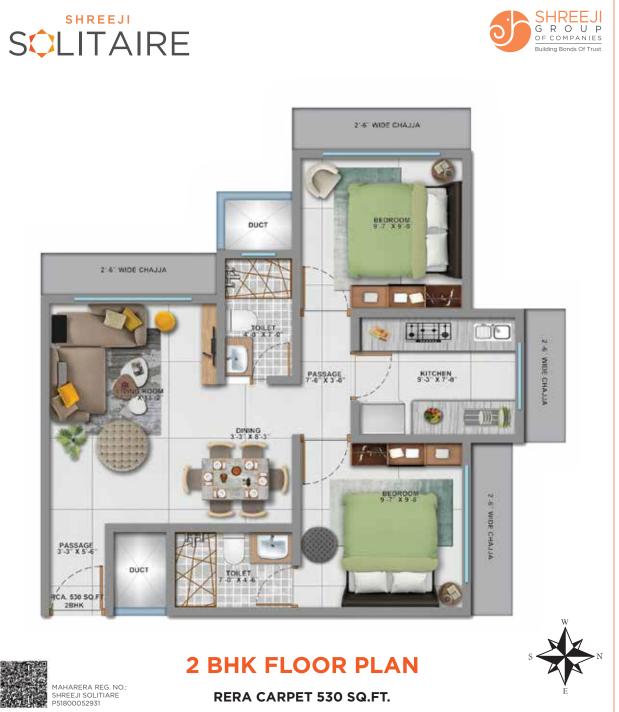

## TYPICAL FLOOR PLAN

| SERIES   | DESCRIPTION | RERA CARPET |
|----------|-------------|-------------|
| 1        | 1 BHK       | 466 Sq.ft   |
| 2        | 2 BHK       | 660 Sq.ft   |
| 2, 3 & 5 | 3 BHK       | 807 Sq.ft   |
| 3        | 2 BHK       | 673 Sq.ft   |
| 4        | 2 BHK       | 566 Sq.ft   |
| 6        | 2 BHK       | 530 Sq.ft   |
| 6        | 2 BHK       | 624 Sq.ft   |
| 6        | 2 BHK       | 645 Sq.ft   |