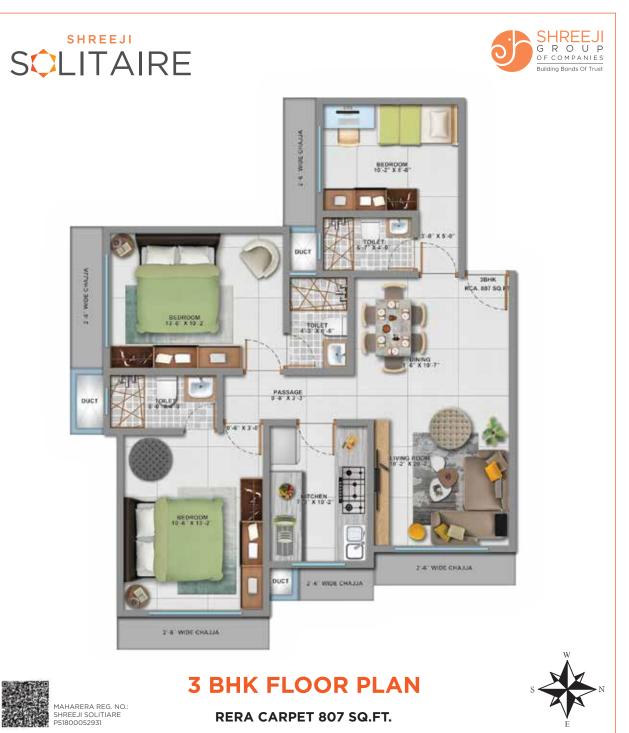

## TYPICAL FLOOR PLAN

| SERIES   | DESCRIPTION | RERA CARPET |
|----------|-------------|-------------|
| 1        | 1 BHK       | 466 Sq.ft   |
| 2        | 2 BHK       | 660 Sq.ft   |
| 2, 3 & 5 | 3 BHK       | 807 Sq.ft   |
| 3        | 2 BHK       | 673 Sq.ft   |
| 4        | 2 BHK       | 566 Sq.ft   |
| 6        | 2 BHK       | 530 Sq.ft   |
| 6        | 2 BHK       | 624 Sq.ft   |
| 6        | 2 BHK       | 645 Sq.ft   |