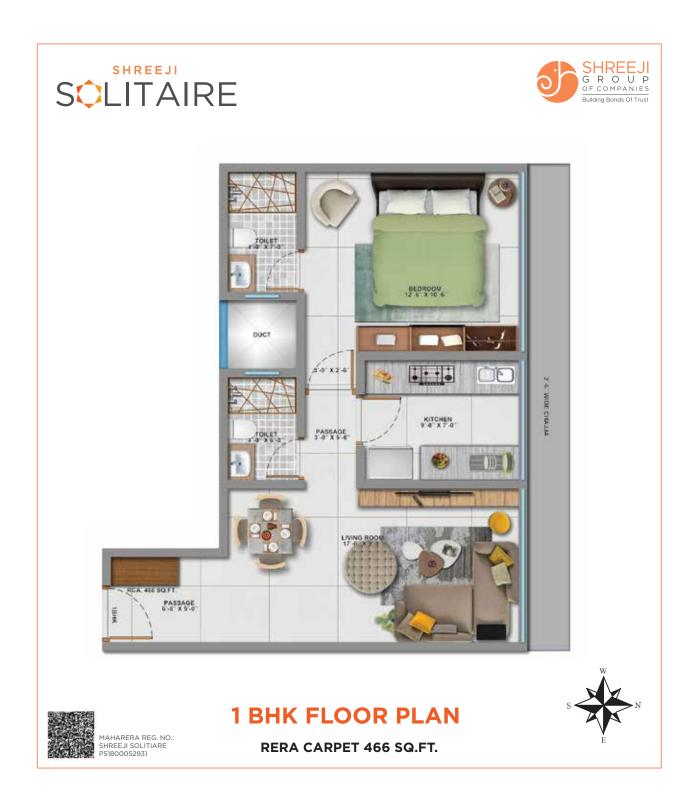

## TYPICAL FLOOR PLAN

| SERIES   | DESCRIPTION | RERA CARPET |
|----------|-------------|-------------|
| 1        | 1 BHK       | 466 Sq.ft   |
| 2        | 2 BHK       | 660 Sq.ft   |
| 2, 3 & 5 | 3 BHK       | 807 Sq.ft   |
| 3        | 2 BHK       | 673 Sq.ft   |
| 4        | 2 BHK       | 566 Sq.ft   |
| 6        | 2 BHK       | 530 Sq.ft   |
| 6        | 2 BHK       | 624 Sq.ft   |
| 6        | 2 BHK       | 645 Sq.ft   |