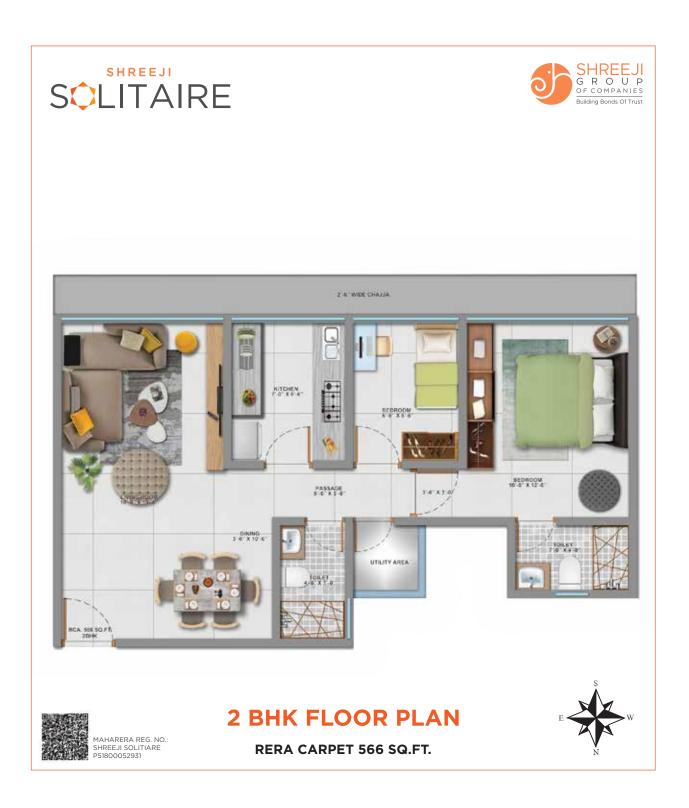

## TYPICAL FLOOR PLAN

| SERIES   | DESCRIPTION | RERA CARPET |
|----------|-------------|-------------|
| 1        | 1 BHK       | 466 Sq.ft   |
| 2        | 2 BHK       | 660 Sq.ft   |
| 2, 3 & 5 | 3 BHK       | 807 Sq.ft   |
| 3        | 2 BHK       | 673 Sq.ft   |
| 4        | 2 BHK       | 566 Sq.ft   |
| 6        | 2 BHK       | 530 Sq.ft   |
| 6        | 2 BHK       | 624 Sq.ft   |
| 6        | 2 BHK       | 645 Sq.ft   |