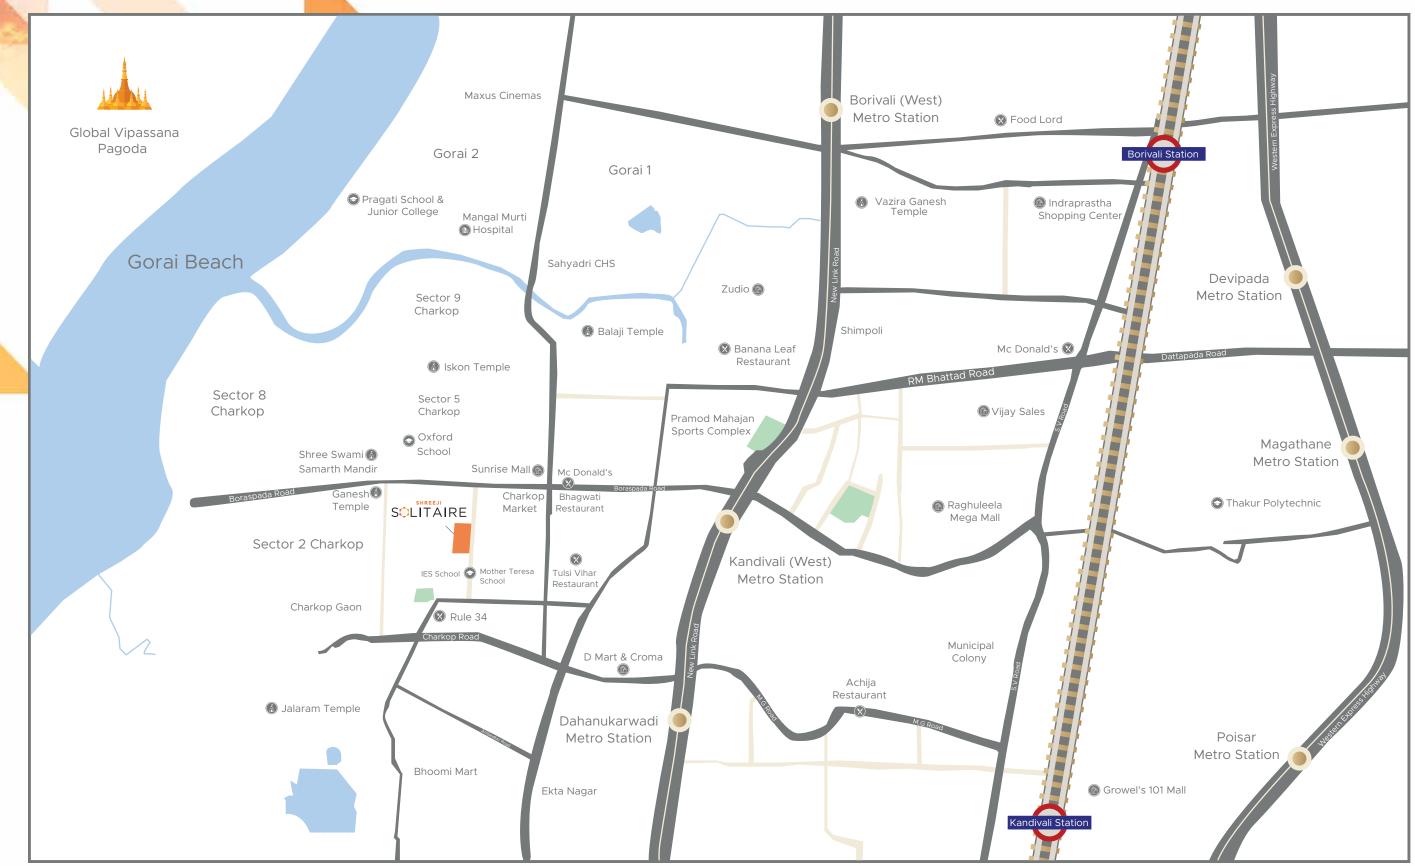

# LIVE THE GOOD LIFE.

Thrive at The Centre of Charkop

| Kandivali Metro Stati     | on -    | 06 Mins |
|---------------------------|---------|---------|
| Kandivali Railway Sta     | ation - | 12 Mins |
| _ink Road                 | -       | 06 Mins |
| S.V. Road                 |         | 10 Mins |
| Western Express Highway - |         | 15 Mins |
| Parks / Gardens           | -       | 02 Mins |
| Hospitals                 | -       | 02 Mins |
| Schools                   | -       | 02 Mins |
| Colleges                  | -       | 05 Mins |
| Banks                     |         | 01 Min  |
| Gorai Beach / Gorai       | Jetty - | 10 Mins |
| Water Kingdom / Pa        | goda -  | 15 Mins |
| Malls And Theatres        | -       | 05 Mins |
| Temples                   | -       | 05 Mins |
| D Mart                    | -       | 06 Mins |
|                           | 14.12.  |         |

\*Source: Google Map