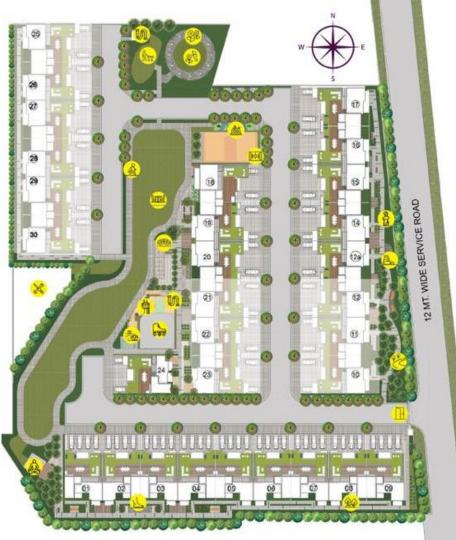

### **BIRLA** NAVYA GURUGRAM DRISHA 1A 1 PET PARK Ac. OUTDOOR FITNESS MULTIPURPOSE COURT Die CENTRAL LAWN lent

TREE HOUSE, KID'S PLAY FEATURE

å

ath

5

ENTRY / EXIT

NATURE TRAIL

ROCK GARDEN

SCULPTURE GARDEN

FOOT REFLEXOLOGY

FRAGRANT PLANTATION

A MEDITATION PAVILON

BUTTERFLY GARDEN

HERB AND SPICE PLANTATION

UNDERGROUND SERVICES

LILY POND WITH PAVILION

JOGGING TRACK

AMPHITHEATRE

SKATING RINK

THANK YOU

The Project "Birla Navya (DRISHA1BIJ" ("Project") comprising of 11 plots in blocks/pocket G' OF Anant Raj Estate, Sector 63A, Gurugram, is registered with Haryana RERA under the Registration No. RC/REP/HARERA/GGM/553/285/2022/28 OF 2022 can be viewed at: www.haryanarera.gov.in. The Project is being developed on Plots acquired by the Developer in a residential plotted colony forming part of License No. 1190f 2011, License No. 710f 2014 and 104 of 2019.