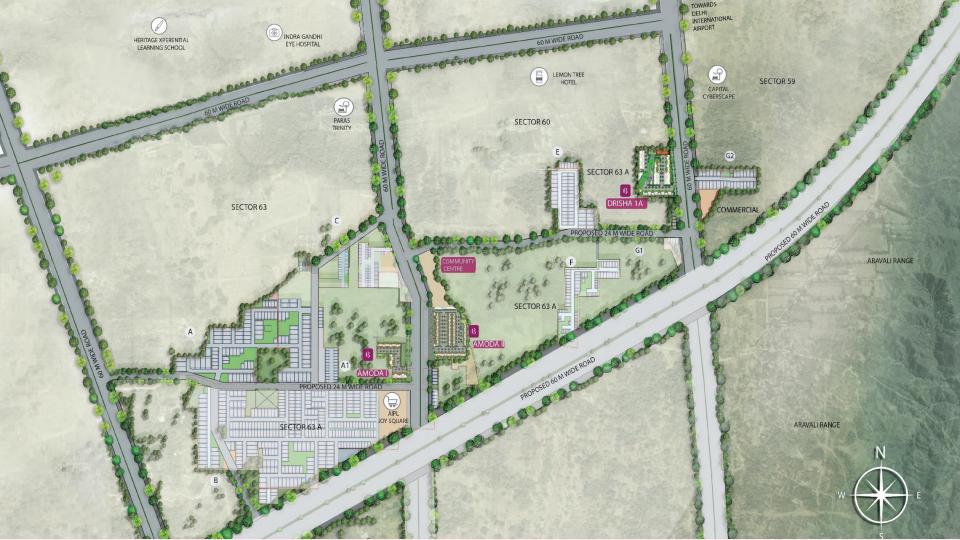

### **BIRLA** NAVYA GURUGRAM DRISHA 1A 1 PET PARK Ac. OUTDOOR FITNESS MULTIPURPOSE COURT Die CENTRAL LAWN lent

TREE HOUSE, KID'S PLAY FEATURE

å

ath

5

ENTRY / EXIT

NATURE TRAIL

ROCK GARDEN

SCULPTURE GARDEN

FOOT REFLEXOLOGY

FRAGRANT PLANTATION

A MEDITATION PAVILON

BUTTERFLY GARDEN

HERB AND SPICE PLANTATION

UNDERGROUND SERVICES

LILY POND WITH PAVILION

JOGGING TRACK

AMPHITHEATRE

SKATING RINK

THANK YOU

The Project "Birla Navya (DRISHA1BIJ" ("Project") comprising of 11 plots in blocks/pocket G' OF Anant Raj Estate, Sector 63A, Gurugram, is registered with Haryana RERA under the Registration No. RC/REP/HARERA/GGM/553/285/2022/28 OF 2022 can be viewed at: www.haryanarera.gov.in. The Project is being developed on Plots acquired by the Developer in a residential plotted colony forming part of License No. 1190f 2011, License No. 710f 2014 and 104 of 2019.