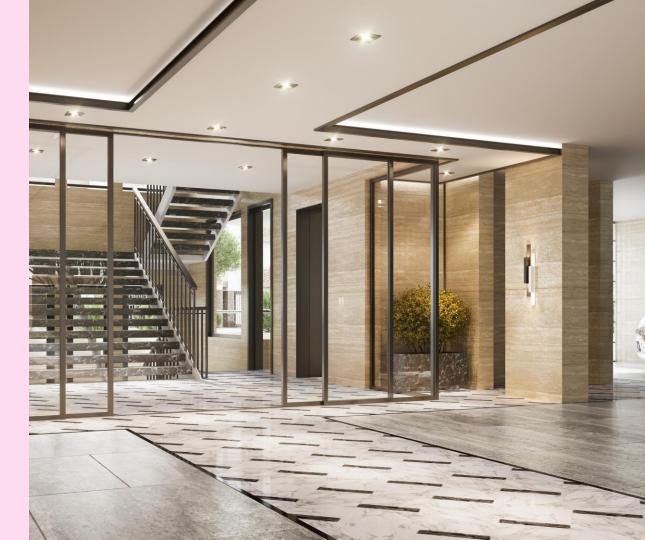

# GATED COMMUNITIES

- Every Pocket at Birla Navya has unique features that resonate the concept of LifeDesigned®.
- These pockets are guarded gated community with controlled entrances Grand entrance lobby with access control.
- Multi- Tier security features to ensure safety of all the residents
- > Landing space at entrance of every floor
- Inclusive infrastructure for seniors and children

Grand entrance lobby in every plot ensuring safety and security features like access control. Lobby is naturally lit and has central stairs leading up to top floors.