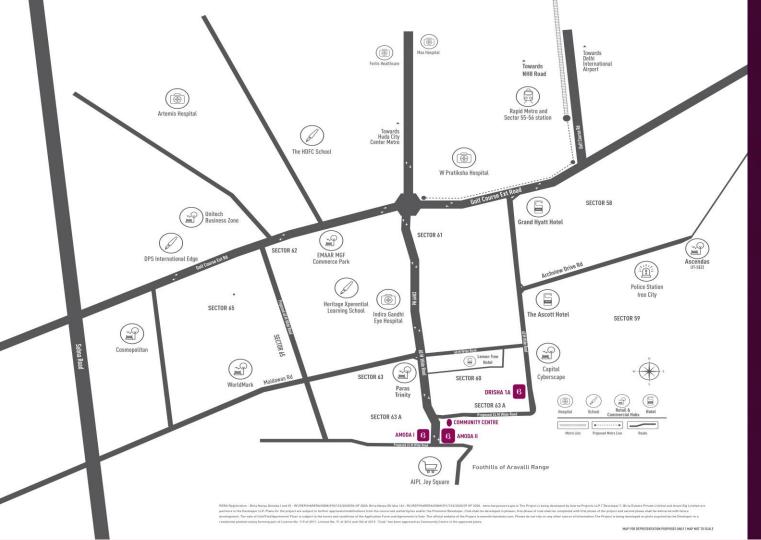

#### PRESENCE OF NUMEROUS CORPORATE PARKS

EMAAR MGF Commerce Park Unitech Business Zone WorldMark

#### SCHOOLS & COLLEGES

DPS International Edge Heritage Xperential Learning School The HDFC School

#### HOSPITALS

Artemis

W. Pratiksha

Indira Gandhi Eye Hospital

RETAIL & COMMERCIAL HUBS

M3M Cosmopolitan

AIPL Joy Square

#### HOTELS

Grant Hyatt Hotel

Lemon Tree Hotel

The Ascott Hotel

- Birla Navya is a township project of Premium Floor Residences spread across 1,90,202 Sq. Mt. and 5 individual pockets
- The first phase of development features pockets – Drisha and Amoda. Each pocket's planning and infrastructure has a different approach with it's own distinctive offerings
- Key focus on sustainability with provision for water conservation and organic waste management.
- With the IGBC Gold pre-certification, the project is set to be one of the first green-rated township in Gurugram.