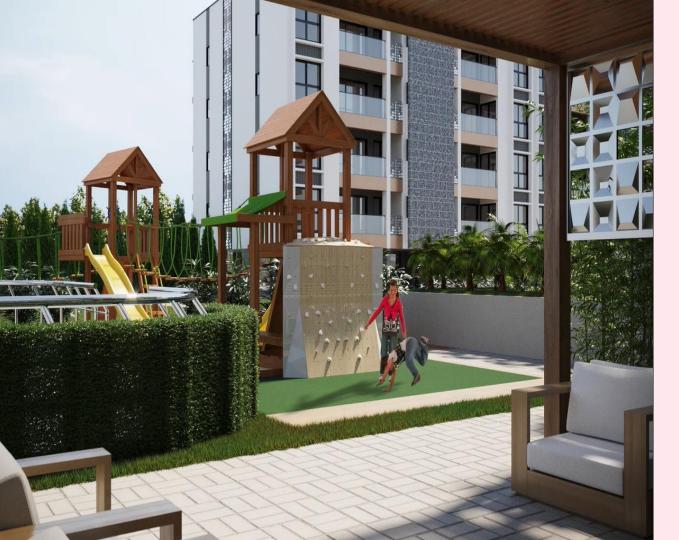

# CHILD CENTRIC

- At Birla Navya, amenities are designed to facilitate the holistic development and protection of your children with several provisions made to safeguard kid's play areas.
- Play areas located in close proximity to every plot.
- Ramped entrances and walkways for accessibility by baby strollers.
- 1.1 metre high protective railings in balconies.