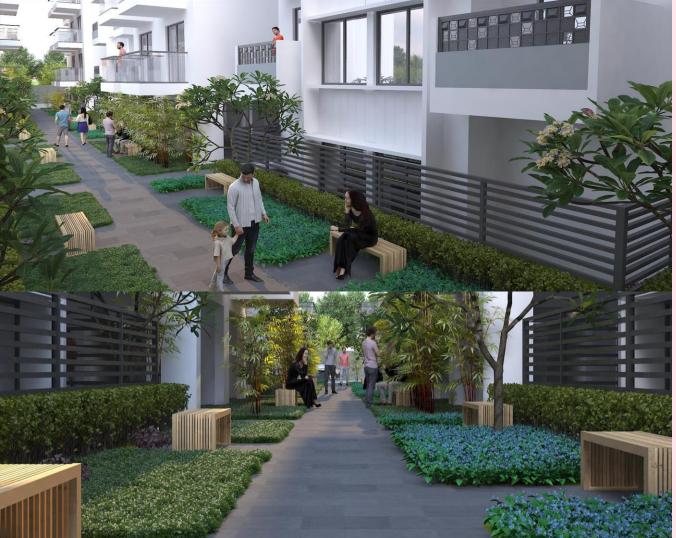

## COMMUNITY BACK LAWNS

Every home at Birla Navya comes with community back lawns which can be used for a range of community interactions. Whether it's a Sunday cookout with family and friends or tranquil strolls in the evening, the back lawns are designed to facilitate and foster every kind of lifestyle, with family as well as the community.

# CHILD CENTRIC

- At Birla Navya, amenities are designed to facilitate the holistic development and protection of your children with several provisions made to safeguard kid's play areas.
- Play areas located in close proximity to every plot.
- Ramped entrances and walkways for accessibility by baby strollers.
- 1.1 metre high protective railings in balconies.