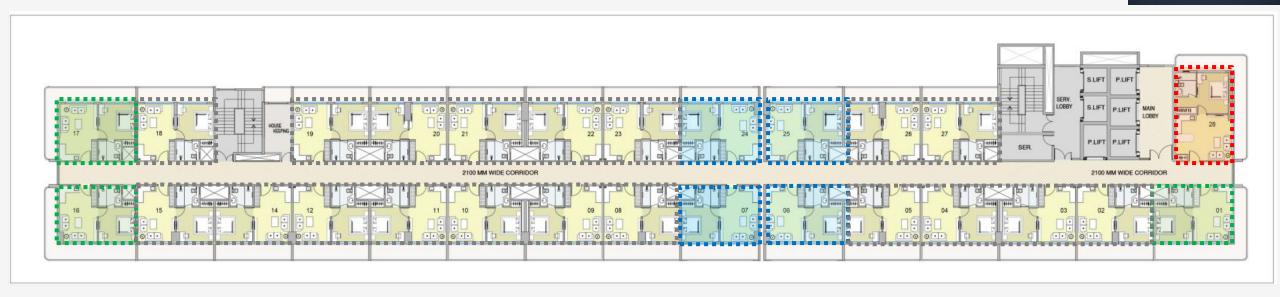

#### **VERTICAL SPACE DISTRIBUTION**

| FLOOR-WISE                                                                                                                                                         | SPACE DISTRIBUTION                       |
|--------------------------------------------------------------------------------------------------------------------------------------------------------------------|------------------------------------------|
| Basement 03                                                                                                                                                        | Parking area                             |
| Basement 02                                                                                                                                                        | Parking area                             |
| Basement 01 (LGF)                                                                                                                                                  | Parking area, Hypermart                  |
| Ground - 3 <sup>rd</sup> Floors                                                                                                                                    | Shops, Anchor                            |
| 4 <sup>th</sup> Floor                                                                                                                                              | Restaurants, Food Court,<br>FEC          |
| 5 <sup>th</sup> Floor                                                                                                                                              | Café, Restaurant, Club,<br>Swimming Pool |
| 6 <sup>th</sup> & 13 <sup>th</sup> Floors                                                                                                                          | Services                                 |
| 7 <sup>th</sup> -8 <sup>th</sup> , 10 <sup>th</sup> -11 <sup>th</sup> , 14 <sup>th</sup> -16 <sup>th</sup> , 18 <sup>th</sup> -20 <sup>th</sup> & 22 <sup>nd</sup> | Service Apartments                       |
| 9 <sup>th</sup> ,12 <sup>th</sup> ,17 <sup>th</sup> & 21 <sup>st</sup>                                                                                             | Service Apartments with Refuge balconies |
| 23 <sup>rd</sup> Floor                                                                                                                                             | Roof top Restaurants                     |

#### **SUPER-AREAS**

TYPE-01 865 SFT

TYPE-02 980 SFT

TYPE-03 890 SFT

TYPE-04 1205 SFT