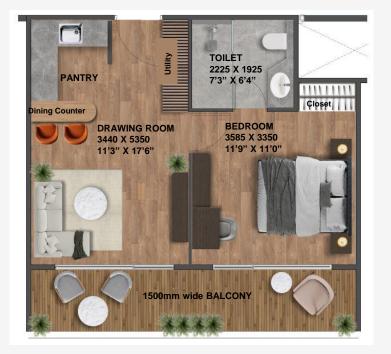

#### **SUPER-AREAS**

TYPE-01 865 SFT

TYPE-02 980 SFT

TYPE-03 890 SFT

TYPE-04 1205 SFT