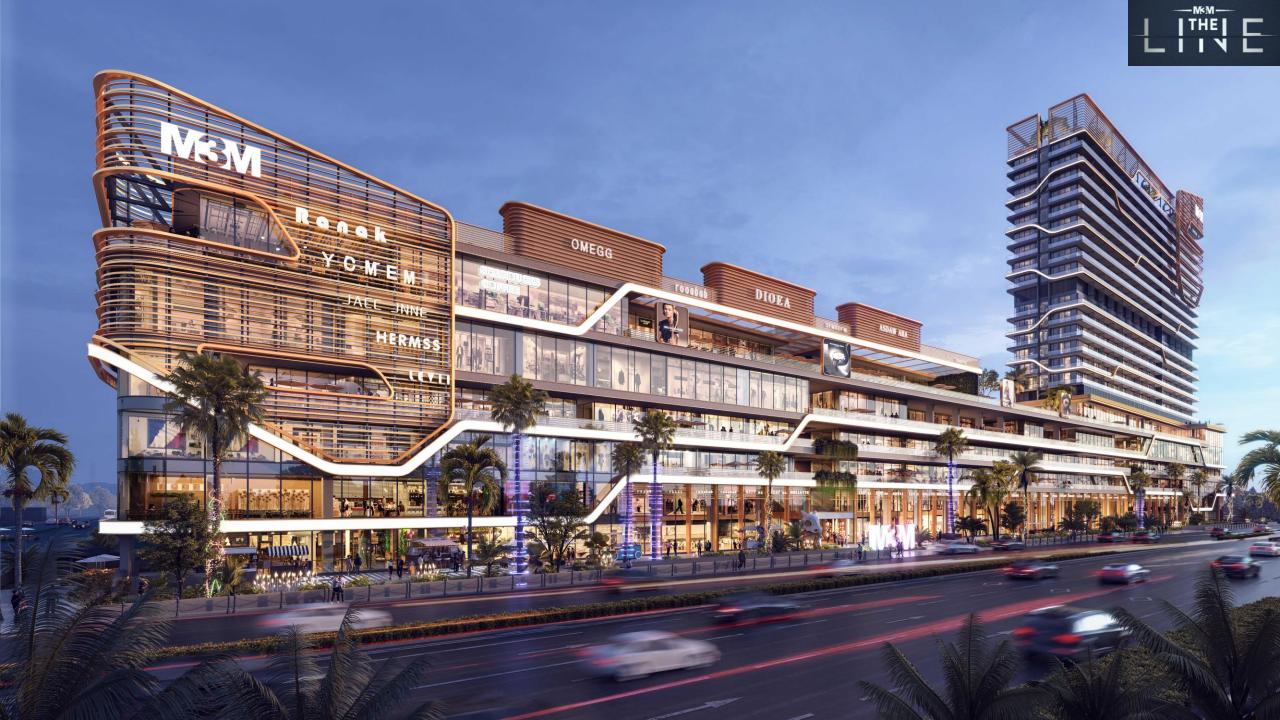

#### **VERTICAL SPACE DISTRIBUTION**

| FLOOR-WISE                                                                                                                                                         | SPACE DISTRIBUTION                       |
|--------------------------------------------------------------------------------------------------------------------------------------------------------------------|------------------------------------------|
| Basement 03                                                                                                                                                        | Parking area                             |
| Basement 02                                                                                                                                                        | Parking area                             |
| Basement 01 (LGF)                                                                                                                                                  | Parking area, Hypermart                  |
| Ground - 3 <sup>rd</sup> Floors                                                                                                                                    | Shops, Anchor                            |
| 4 <sup>th</sup> Floor                                                                                                                                              | Restaurants, Food Court,<br>FEC          |
| 5 <sup>th</sup> Floor                                                                                                                                              | Café, Restaurant, Club,<br>Swimming Pool |
| 6 <sup>th</sup> & 13 <sup>th</sup> Floors                                                                                                                          | Services                                 |
| 7 <sup>th</sup> -8 <sup>th</sup> , 10 <sup>th</sup> -11 <sup>th</sup> , 14 <sup>th</sup> -16 <sup>th</sup> , 18 <sup>th</sup> -20 <sup>th</sup> & 22 <sup>nd</sup> | Service Apartments                       |
| 9 <sup>th</sup> ,12 <sup>th</sup> ,17 <sup>th</sup> & 21 <sup>st</sup>                                                                                             | Service Apartments with Refuge balconies |
| 23 <sup>rd</sup> Floor                                                                                                                                             | Roof top Restaurants                     |