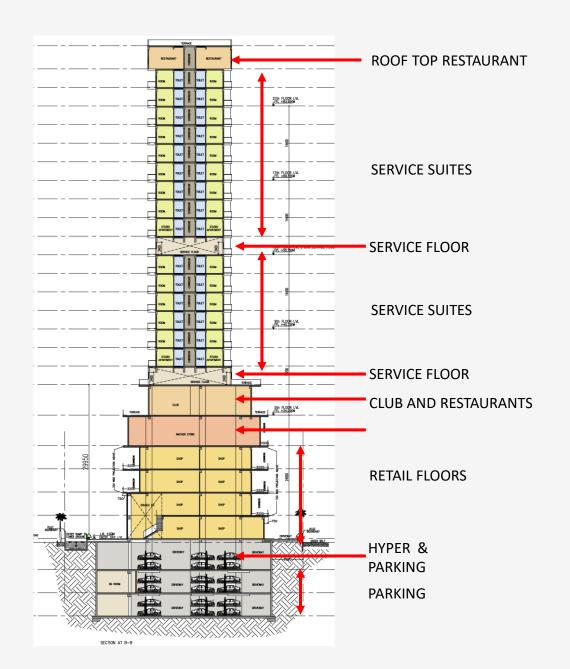

#### **VERTICAL SPACE DISTRIBUTION**

| FLOOR-WISE                                                                                                                                                         | SPACE DISTRIBUTION                       |
|--------------------------------------------------------------------------------------------------------------------------------------------------------------------|------------------------------------------|
| Basement 03                                                                                                                                                        | Parking area                             |
| Basement 02                                                                                                                                                        | Parking area                             |
| Basement 01 (LGF)                                                                                                                                                  | Parking area, Hypermart                  |
| Ground - 3 <sup>rd</sup> Floors                                                                                                                                    | Shops, Anchor                            |
| 4 <sup>th</sup> Floor                                                                                                                                              | Restaurants, Food Court,<br>FEC          |
| 5 <sup>th</sup> Floor                                                                                                                                              | Café, Restaurant, Club,<br>Swimming Pool |
| 6 <sup>th</sup> & 13 <sup>th</sup> Floors                                                                                                                          | Services                                 |
| 7 <sup>th</sup> -8 <sup>th</sup> , 10 <sup>th</sup> -11 <sup>th</sup> , 14 <sup>th</sup> -16 <sup>th</sup> , 18 <sup>th</sup> -20 <sup>th</sup> & 22 <sup>nd</sup> | Service Apartments                       |
| 9 <sup>th</sup> ,12 <sup>th</sup> ,17 <sup>th</sup> & 21 <sup>st</sup>                                                                                             | Service Apartments with Refuge balconies |
| 23 <sup>rd</sup> Floor                                                                                                                                             | Roof top Restaurants                     |