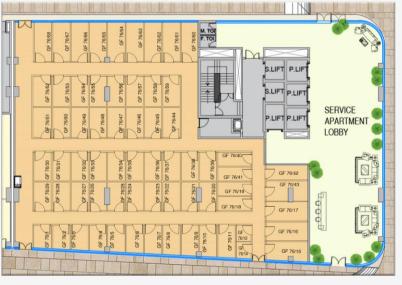

### PLAN | GROUND FLOOR

SER. APT. LOBBY

DOUBLE HEIGHT SHOPS

SHOPS

ANCHOR STORES

CORE & LOBBY

CORRIDOR

#### PLAN | LOWER GROUND FLOOR

ANCHOR STORES

CORE & LOBBY

DOUBLE HEIGHT SHOPS

SHOPS

ANCHOR STORES

CORE & LOBBY

CORRIDOR

SHOPS

ANCHOR STORES

CORE & LOBBY

CORRIDOR

SHOPS

CORE & LOBBY

CORRIDOR