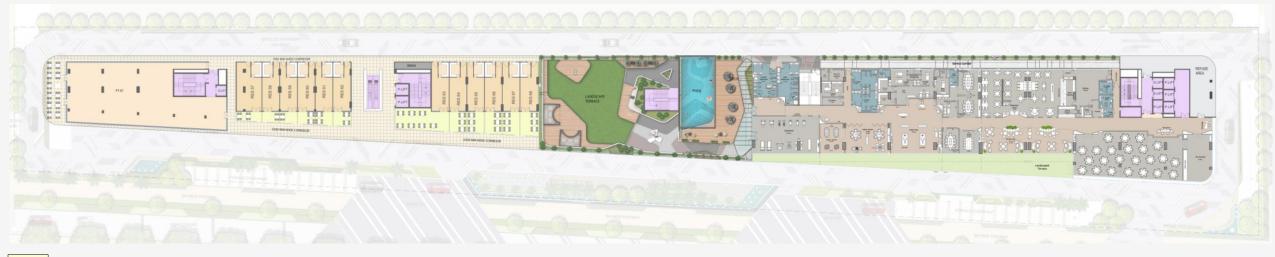

| Service Apartments with Refuge balconies |
| 23 <sup>rd</sup> Floor                                                                                                                                             | Roof top Restaurants                     |







### PLAN | GROUND FLOOR





SER. APT. LOBBY

DOUBLE HEIGHT SHOPS

SHOPS

ANCHOR STORES

CORE & LOBBY

CORRIDOR



#### PLAN | LOWER GROUND FLOOR







ANCHOR STORES

CORE & LOBBY





DOUBLE HEIGHT SHOPS

SHOPS

ANCHOR STORES

CORE & LOBBY

CORRIDOR







SHOPS

ANCHOR STORES

CORE & LOBBY

CORRIDOR







SHOPS

CORE & LOBBY

CORRIDOR

#### PLAN | FOURTH FLOOR





FOOD COURT

RESTAURANT

FAMILY ENTERTAINMENT ZONE

**CORE & LOBBY** 

CORRIDOR





OUTDOOR SITTING AREA

RESTAURANT

CLUB

CORE & LOBBY

CORRIDOR

LANDSCAPE

POOL







#### **SUPER-AREAS**



TYPE-01 865 SFT

TYPE-02 980 SFT

TYPE-03 890 SFT

TYPE-04 1205 SFT