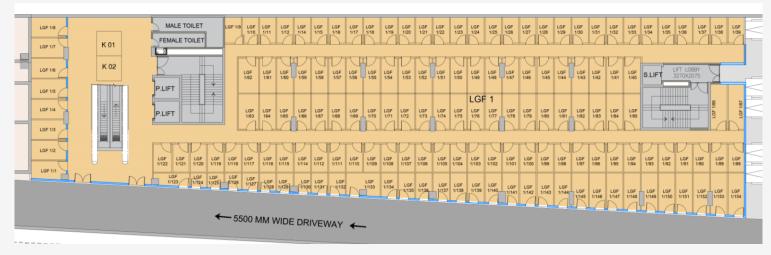

#### PLAN | LOWER GROUND FLOOR

ANCHOR STORES

CORE & LOBBY

DOUBLE HEIGHT SHOPS

SHOPS

ANCHOR STORES

CORE & LOBBY

CORRIDOR