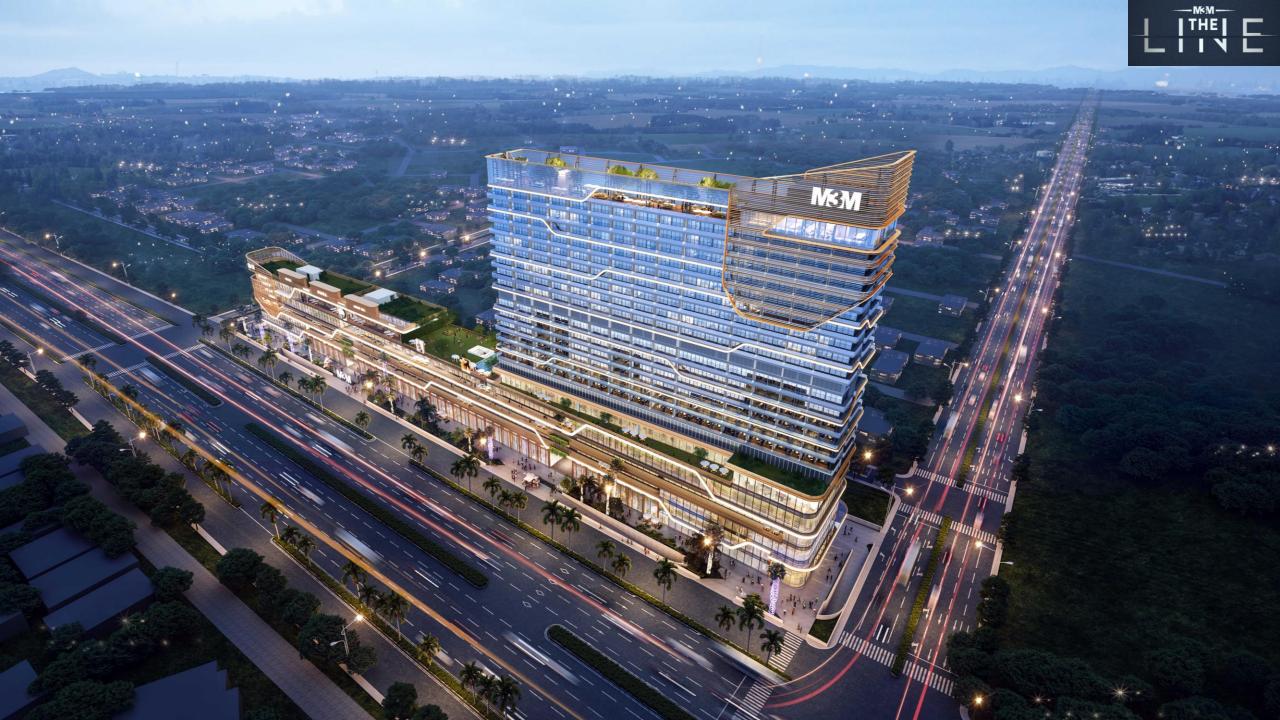

#### **VERTICAL SPACE DISTRIBUTION**

| FLOOR-WISE                                                                                                                                                         | SPACE DISTRIBUTION                       |
|--------------------------------------------------------------------------------------------------------------------------------------------------------------------|------------------------------------------|
| Basement 03                                                                                                                                                        | Parking area                             |
| Basement 02                                                                                                                                                        | Parking area                             |
| Basement 01 (LGF)                                                                                                                                                  | Parking area, Hypermart                  |
| Ground - 3 <sup>rd</sup> Floors                                                                                                                                    | Shops, Anchor                            |
| 4 <sup>th</sup> Floor                                                                                                                                              | Restaurants, Food Court,<br>FEC          |
| 5 <sup>th</sup> Floor                                                                                                                                              | Café, Restaurant, Club,<br>Swimming Pool |
| 6 <sup>th</sup> & 13 <sup>th</sup> Floors                                                                                                                          | Services                                 |
| 7 <sup>th</sup> -8 <sup>th</sup> , 10 <sup>th</sup> -11 <sup>th</sup> , 14 <sup>th</sup> -16 <sup>th</sup> , 18 <sup>th</sup> -20 <sup>th</sup> & 22 <sup>nd</sup> | Service Apartments                       |
| 9 <sup>th</sup> ,12 <sup>th</sup> ,17 <sup>th</sup> & 21 <sup>st</sup>                                                                                             | Service Apartments with Refuge balconies |
| 23 <sup>rd</sup> Floor                                                                                                                                             | Roof top Restaurants                     |