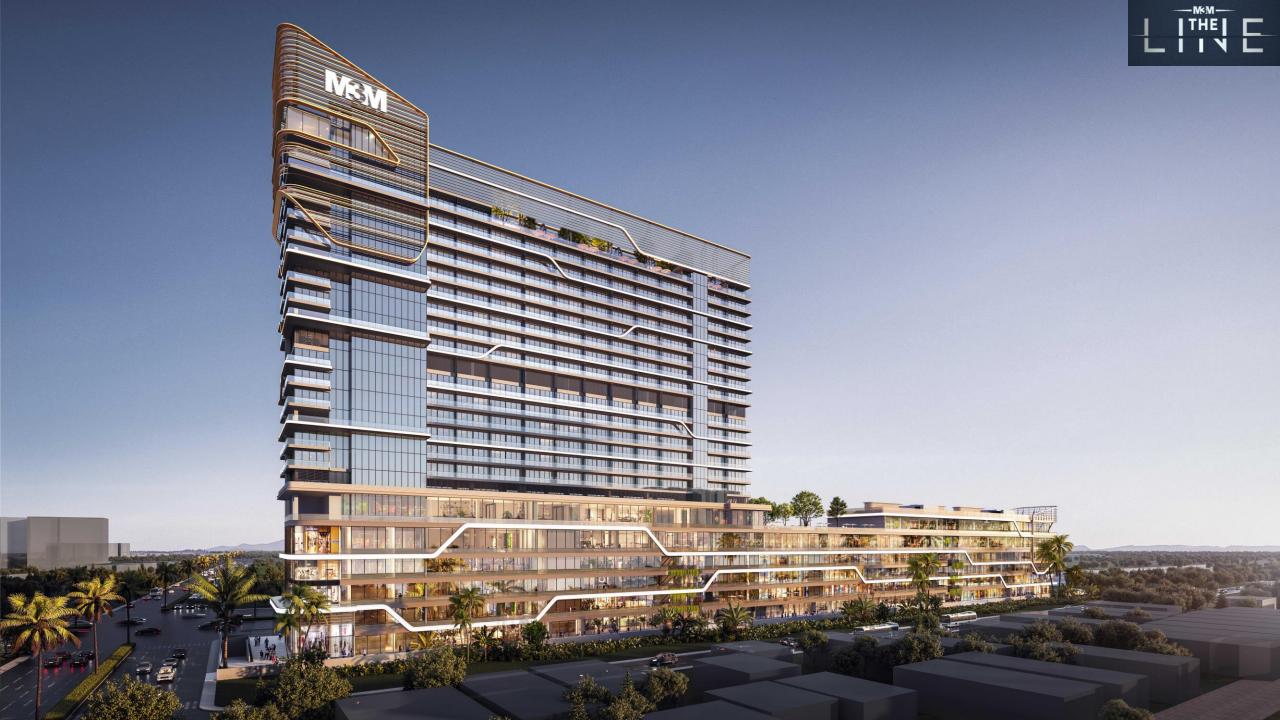

#### **VERTICAL SPACE DISTRIBUTION**

| FLOOR-WISE                                                                                                                                                         | SPACE DISTRIBUTION                       |
|--------------------------------------------------------------------------------------------------------------------------------------------------------------------|------------------------------------------|
| Basement 03                                                                                                                                                        | Parking area                             |
| Basement 02                                                                                                                                                        | Parking area                             |
| Basement 01 (LGF)                                                                                                                                                  | Parking area, Hypermart                  |
| Ground - 3 <sup>rd</sup> Floors                                                                                                                                    | Shops, Anchor                            |
| 4 <sup>th</sup> Floor                                                                                                                                              | Restaurants, Food Court,<br>FEC          |
| 5 <sup>th</sup> Floor                                                                                                                                              | Café, Restaurant, Club,<br>Swimming Pool |
| 6 <sup>th</sup> & 13 <sup>th</sup> Floors                                                                                                                          | Services                                 |
| 7 <sup>th</sup> -8 <sup>th</sup> , 10 <sup>th</sup> -11 <sup>th</sup> , 14 <sup>th</sup> -16 <sup>th</sup> , 18 <sup>th</sup> -20 <sup>th</sup> & 22 <sup>nd</sup> | Service Apartments                       |
| 9 <sup>th</sup> ,12 <sup>th</sup> ,17 <sup>th</sup> & 21 <sup>st</sup>                                                                                             | Service Apartments with Refuge balconies |
| 23 <sup>rd</sup> Floor                                                                                                                                             | Roof top Restaurants                     |