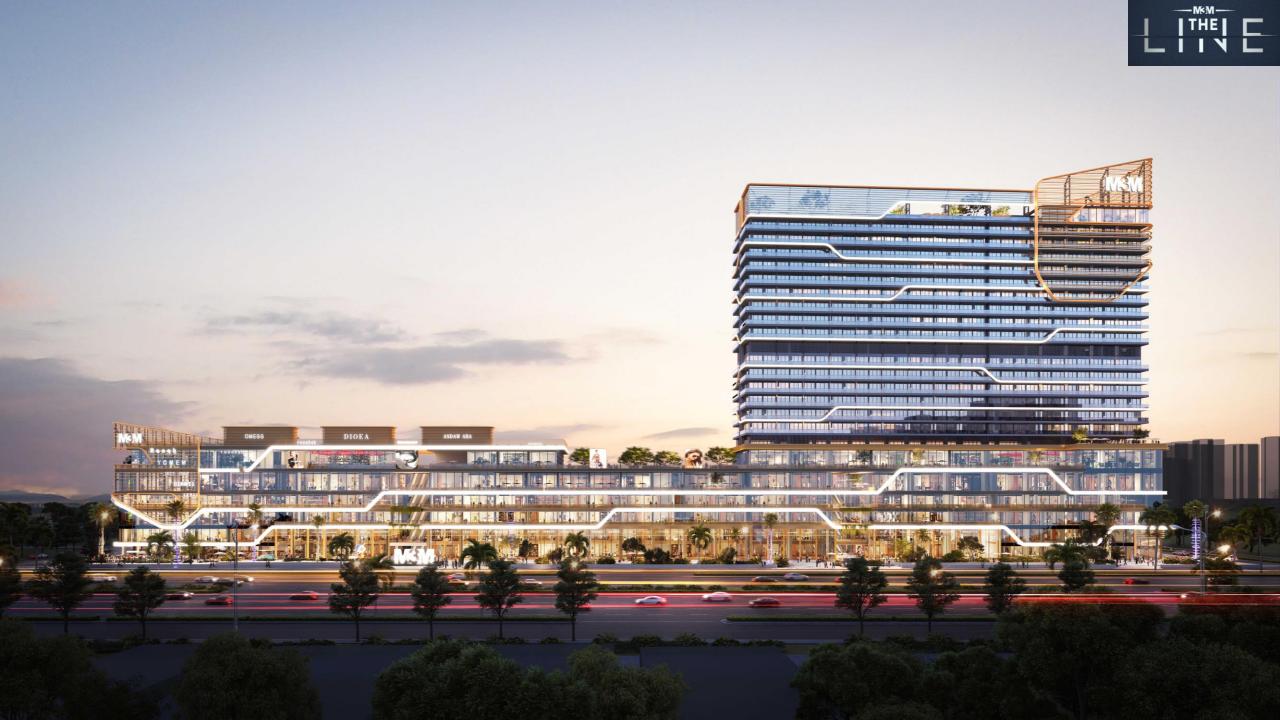

#### **VERTICAL SPACE DISTRIBUTION**

| FLOOR-WISE                                                                                                                                                         | SPACE DISTRIBUTION                       |
|--------------------------------------------------------------------------------------------------------------------------------------------------------------------|------------------------------------------|
| Basement 03                                                                                                                                                        | Parking area                             |
| Basement 02                                                                                                                                                        | Parking area                             |
| Basement 01 (LGF)                                                                                                                                                  | Parking area, Hypermart                  |
| Ground - 3 <sup>rd</sup> Floors                                                                                                                                    | Shops, Anchor                            |
| 4 <sup>th</sup> Floor                                                                                                                                              | Restaurants, Food Court,<br>FEC          |
| 5 <sup>th</sup> Floor                                                                                                                                              | Café, Restaurant, Club,<br>Swimming Pool |
| 6 <sup>th</sup> & 13 <sup>th</sup> Floors                                                                                                                          | Services                                 |
| 7 <sup>th</sup> -8 <sup>th</sup> , 10 <sup>th</sup> -11 <sup>th</sup> , 14 <sup>th</sup> -16 <sup>th</sup> , 18 <sup>th</sup> -20 <sup>th</sup> & 22 <sup>nd</sup> | Service Apartments                       |
| 9 <sup>th</sup> ,12 <sup>th</sup> ,17 <sup>th</sup> & 21 <sup>st</sup>                                                                                             | Service Apartments with Refuge balconies |
| 23 <sup>rd</sup> Floor                                                                                                                                             | Roof top Restaurants                     |