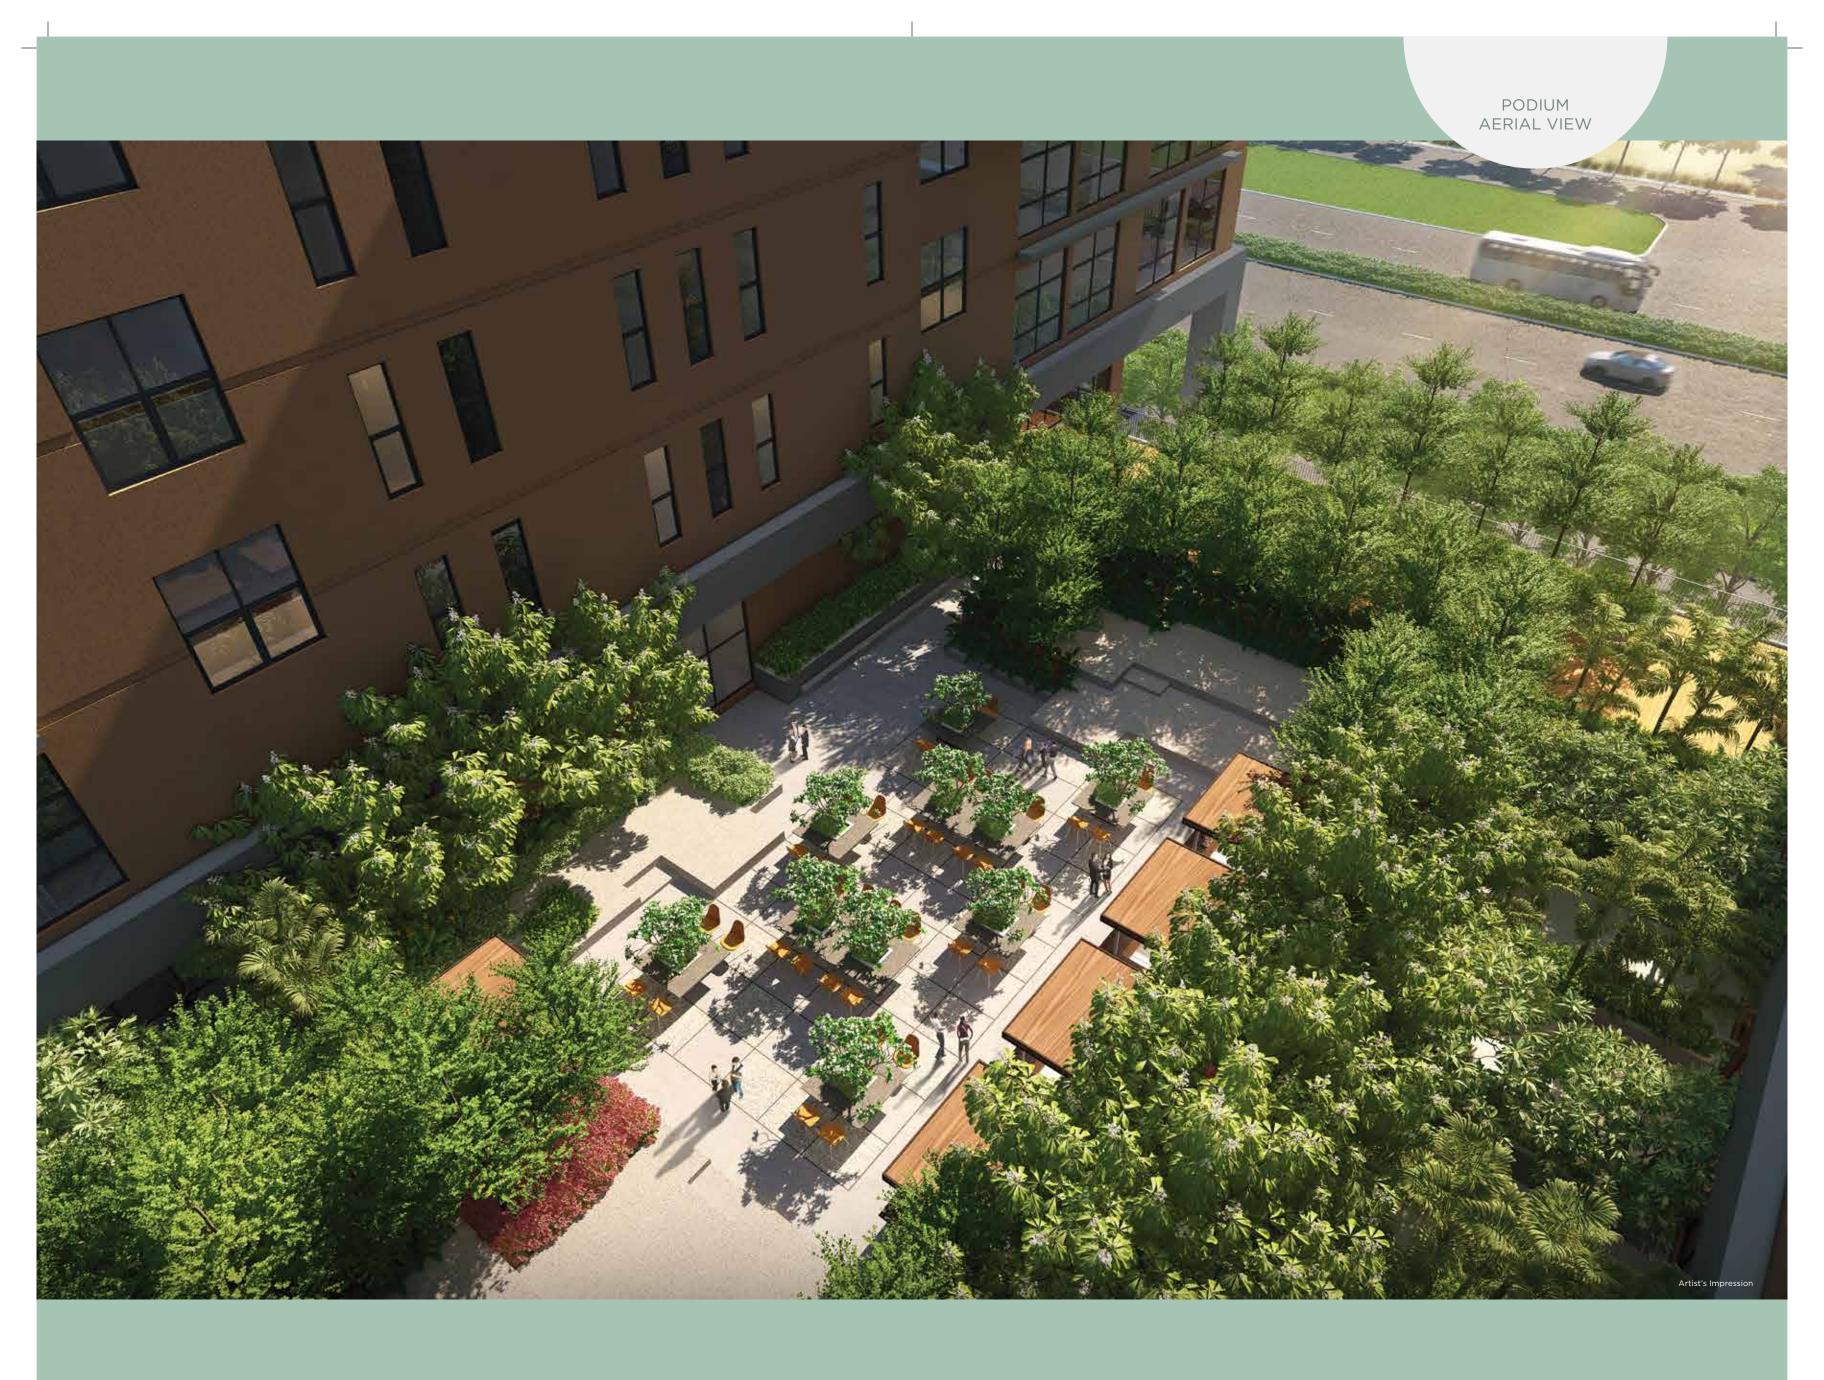

#### LEGENDS

- 1 COMMERCIAL ENTRY
- 2 COMMERCIAL EXIT
- **3 RESIDENTIAL ENTRY / EXIT**
- 4 RAMP DOWN
- 5 RAMP UP
- **6 NORTH BIOPHILIC DECK**
- 7 REFRESHMENT PLAZA
- 8 TERRACE GARDEN
- 9 ALFRESCO GARDEN
- 10 PRIVATE GARDENS
- 11 PARKING

The 3 towers of offices are socially connected at the concourse level, which offers engaging pocket parks, cafes and F&B parlours. The outdoor deck is where the workspaces turn into friendship decks!

The central forest park is the source to our spirits. The biophilic intent of this central tall tree zone is to revitalize us, add to our fitness, drive away the mental fatigue and connect with the spirit of nature.