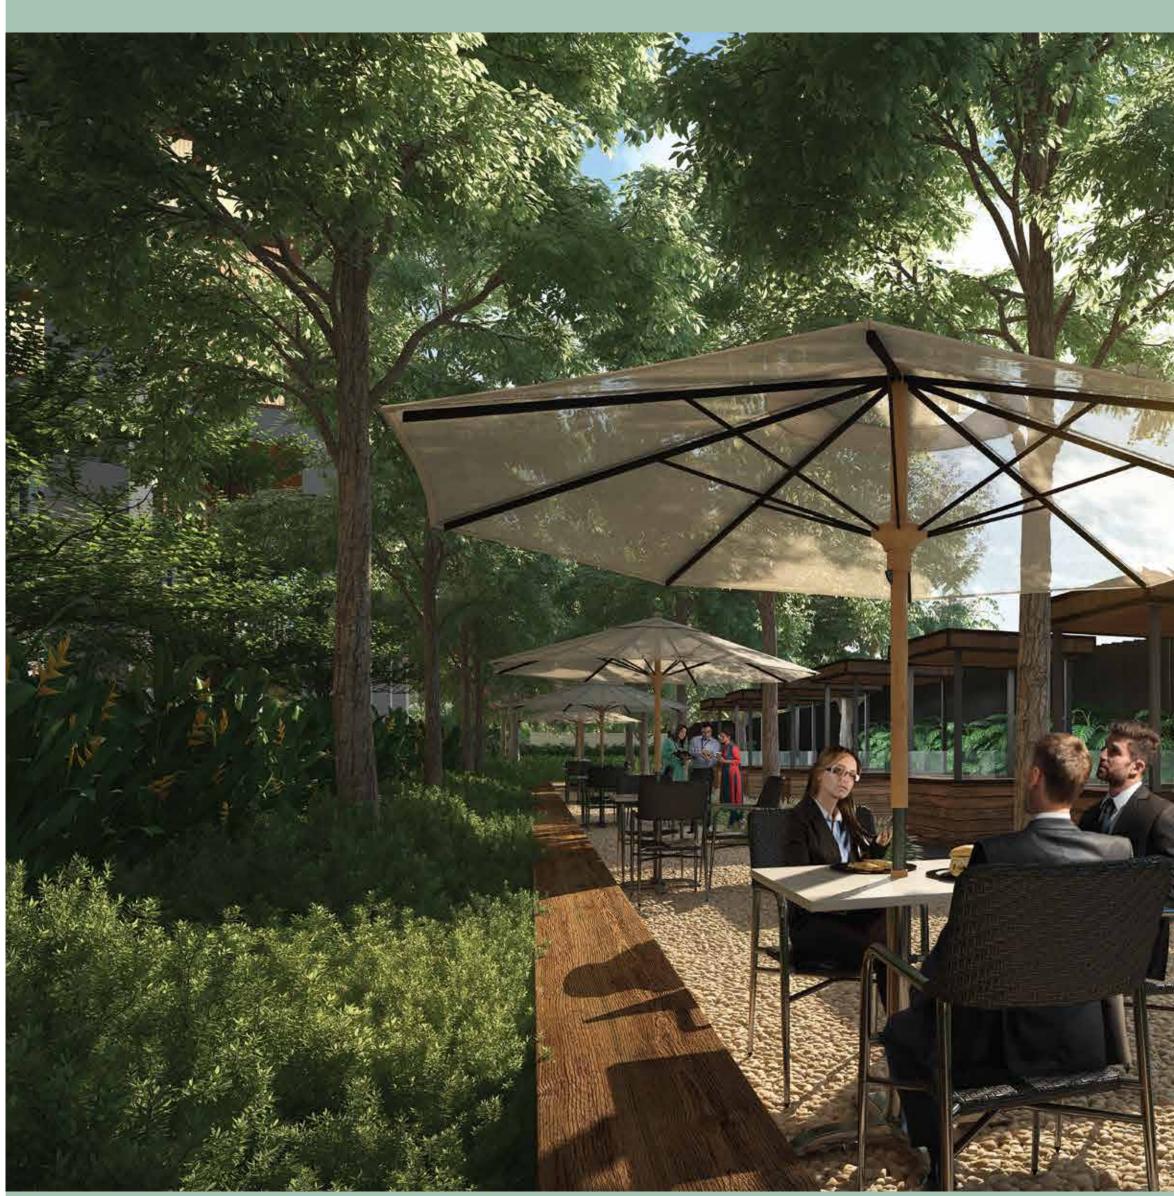

# URBAN to FOREST

Work and relaxation have got a natural refuge in Ecospace Business Towers.

- Integrated green concourse
- Outdoor work benches
- Multiple hangout zones within nature
- Outdoor cafeterias
- Stairs to break monotony
- Raised natural walk-ways to let the ground-level biodiversity thrive

#### ALFRESCO GARDEN

TO MAKE RELAXATION A MUST WE HAVE COUPLED

Experience the luxury of a premium business club that offers you the perfect getaway from work stress, allowing you to loosen up and relax. Ecohub, a 50,000 sq.ft. (approx) leisure club, housed beside Ecospace Business Towers. Comprising multi-cuisine restaurants, lounge, boardrooms, guest rooms, banquet halls, terrace pool, gymnasium, indoor games arena and several other recreational features, Ecohub is the perfect place for business leisure.