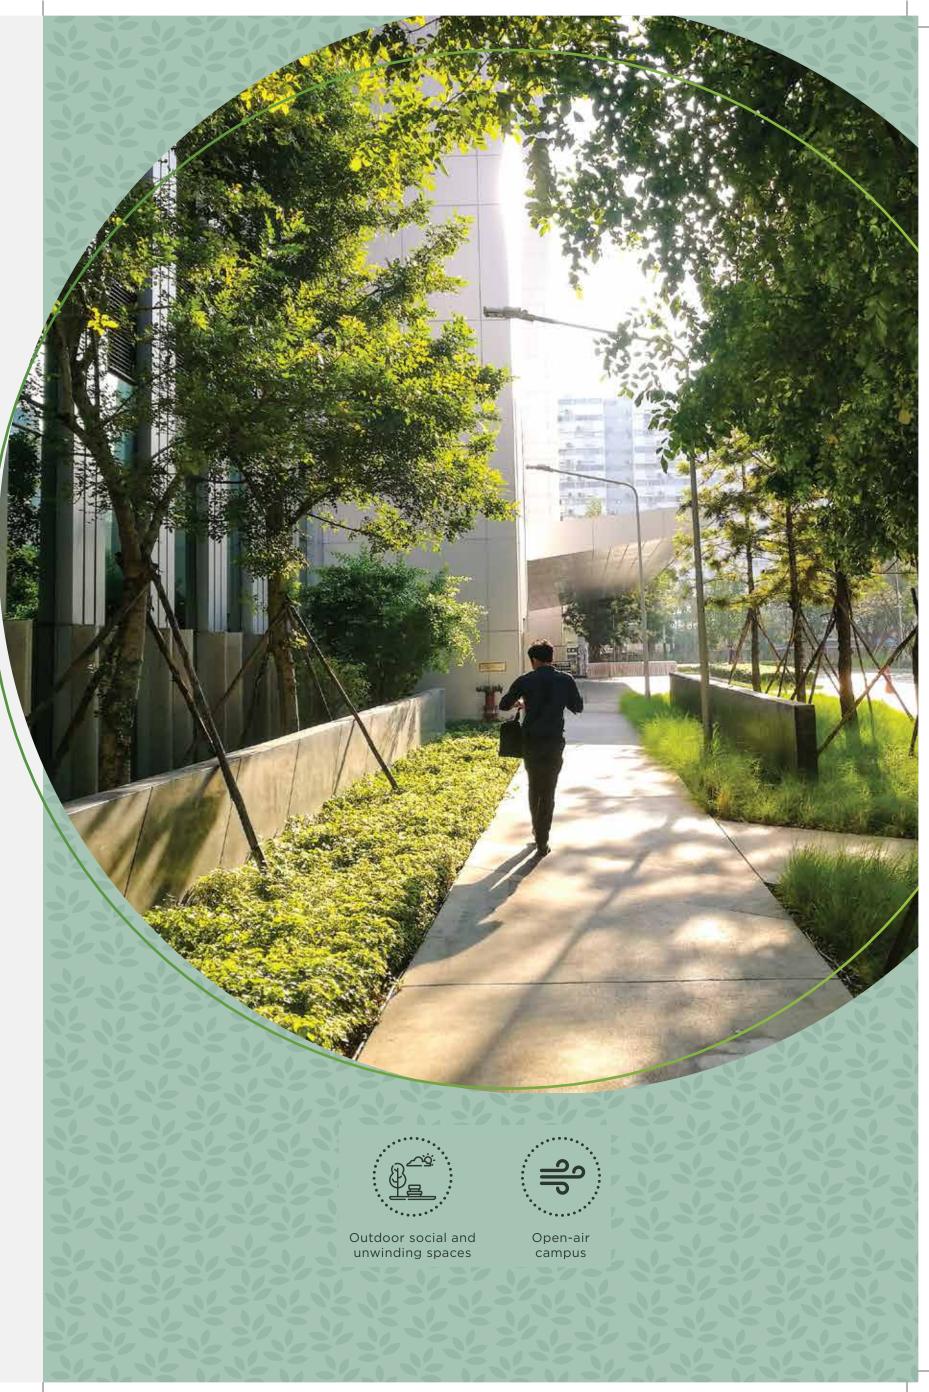

#### B+G+11

SMART OFFICES STARTING FROM **550 SQ. FT.** 

LOCATED IN THE BUSINESS DISTRICT OF **NEW TOWN** 

WELL-BEING COMPLIANT **DESIGN** 

OVERLOOKING THE URBAN FOREST

NUMEROUS SOCIAL & UNWINDING **SPACES** 

# URBAN to FOREST

Work and relaxation have got a natural refuge in Ecospace Business Towers.

- Integrated green concourse
- Outdoor work benches
- Multiple hangout zones within nature
- Outdoor cafeterias
- Stairs to break monotony
- Raised natural walk-ways to let the ground-level biodiversity thrive