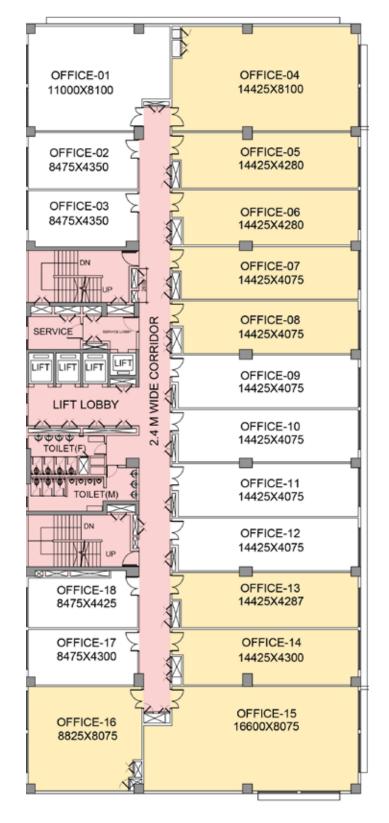

#### 5<sup>th</sup>, 7<sup>th</sup>, 8<sup>th</sup>, 9<sup>th</sup>, 11<sup>th</sup> TYPICAL FLOOR PLAN

# YOUR CHOICE OF WORKSPACES

| Floor                                           | Unit Name          | No. of<br>Units | Carpet Area | Unit BUA | SBUA              | Open<br>Terrace area |
|-------------------------------------------------|--------------------|-----------------|-------------|----------|-------------------|----------------------|
|                                                 |                    |                 | in sqft     | in sqft  | in sqft           | in sqft              |
| Gr Floor                                        | OFC/RETAIL         | 1               | 861         | 912      | 1298              |                      |
|                                                 | F & B SPACE        | 1               | 738         | 765      | 1089              |                      |
| 3rd Floor                                       | UNIT-01            | 1               | 428         | 461      | 656               | 224                  |
|                                                 | UNIT-02            | 1               | 403         | 430      | 612               | 211                  |
|                                                 | UNIT-03            | 1               | 696         | 750      | 1067              | 333                  |
|                                                 | UNIT-04            | 1               | 651         | 684      | 973               | 305                  |
|                                                 | UNIT-05            | 1               | 622         | 652      | 928               | 291                  |
|                                                 | UNIT-06            | 1               | 619         | 651      | 926               | 290                  |
|                                                 | UNIT-07            | 1               | 630         | 659      | 938               | 291                  |
|                                                 | UNIT-08            | 1               | 628         | 659      | 938               | 290                  |
|                                                 | UNIT-09            | 1               | 630         | 659      | 938               | 290                  |
|                                                 | UNIT-10            | 1               | 667         | 702      | 999               | 309                  |
|                                                 | F & B SPACE        | 1               | 1666        | 1759     | 2503              | 1638                 |
| Typical                                         | T & D OF AGE       |                 | 10000       | 1700     | 2000              | 10000                |
| Typical<br>Floors<br>4-5,7-9,11th<br>(6 Floors) | UNIT-01            | 6               | 902         | 962      | 1369              |                      |
|                                                 | UNIT-02            | 6               | 399         | 422      | 600               |                      |
|                                                 | UNIT-03            | 6               | 384         | 422      | 600               |                      |
|                                                 | UNIT-04            | 6               | 1237        | 1308     | 1861              |                      |
|                                                 | UNIT-05            | 6               | 650         | 684      | 973               |                      |
|                                                 | UNIT-06            | 6               | 647         | 684      | 973               |                      |
|                                                 | UNIT-07            | 6               | 618         | 652      | 928               |                      |
|                                                 | UNIT-08            | 6               | 615         | 651      | 926               |                      |
|                                                 | UNIT-09            | 6               | 626         | 659      | 938               |                      |
|                                                 | UNIT-10            | 6               | 625         | 659      | 938               |                      |
|                                                 | UNIT-11            | 6               | 626         | 659      | 938               |                      |
|                                                 | UNIT-12            | 6               | 626         | 660      | 939               |                      |
|                                                 | UNIT-13            | 6               | 651         | 685      | 975               |                      |
|                                                 | UNIT-14            | 6               | 648         | 688      | 979               |                      |
|                                                 | UNIT-15            | 6               | 1374        | 1452     | 2066              |                      |
|                                                 | UNIT-16            | 6               | 747         | 804      | 1144              |                      |
|                                                 | UNIT-17            | 6               | 394         | 419      | 596               |                      |
|                                                 | UNIT-18            | 6               | 362         | 388      | 552               |                      |
| Refuge Floor<br>6th & 10th<br>(2 Floors)        | UNIT-01            | 2               | 902         | 962      | 1369              |                      |
|                                                 | UNIT-02            | 2               | 399         | 422      | 600               |                      |
|                                                 | UNIT-03            | 2               | 384         | 422      | 600               |                      |
|                                                 | UNIT-04            | 2               | 1237        | 1308     | 1861              |                      |
|                                                 | UNIT-05            | 2               | 650         | 684      | 973               |                      |
|                                                 | UNIT-06            | 2               | 647         | 684      | 973               |                      |
|                                                 | UNIT-07            | 2               | 618         | 652      | 928               |                      |
|                                                 | UNIT-08            | 2               | 615         | 651      | 926               |                      |
|                                                 | UNIT-09            | 2               | 626         | 659      | 938               |                      |
|                                                 | UNIT-10            | 2               | 625         | 660      | 939               | 1                    |
|                                                 | UNIT-11            | 2               | 626         | 659      | 938               |                      |
|                                                 | UNIT-12            | 2               | 626         | 660      | 939               | +                    |
|                                                 | UNIT-12            | 2               | 651         | 685      | 975               | +                    |
|                                                 | UNIT-13            | 2               | 648         | 688      | <u>975</u><br>979 |                      |
|                                                 | UNIT-14<br>UNIT-15 | 2               | 1374        | 1452     |                   | +                    |
|                                                 | UNIT-15<br>UNIT-16 | 2               | 982         | 1452     | 2066              |                      |