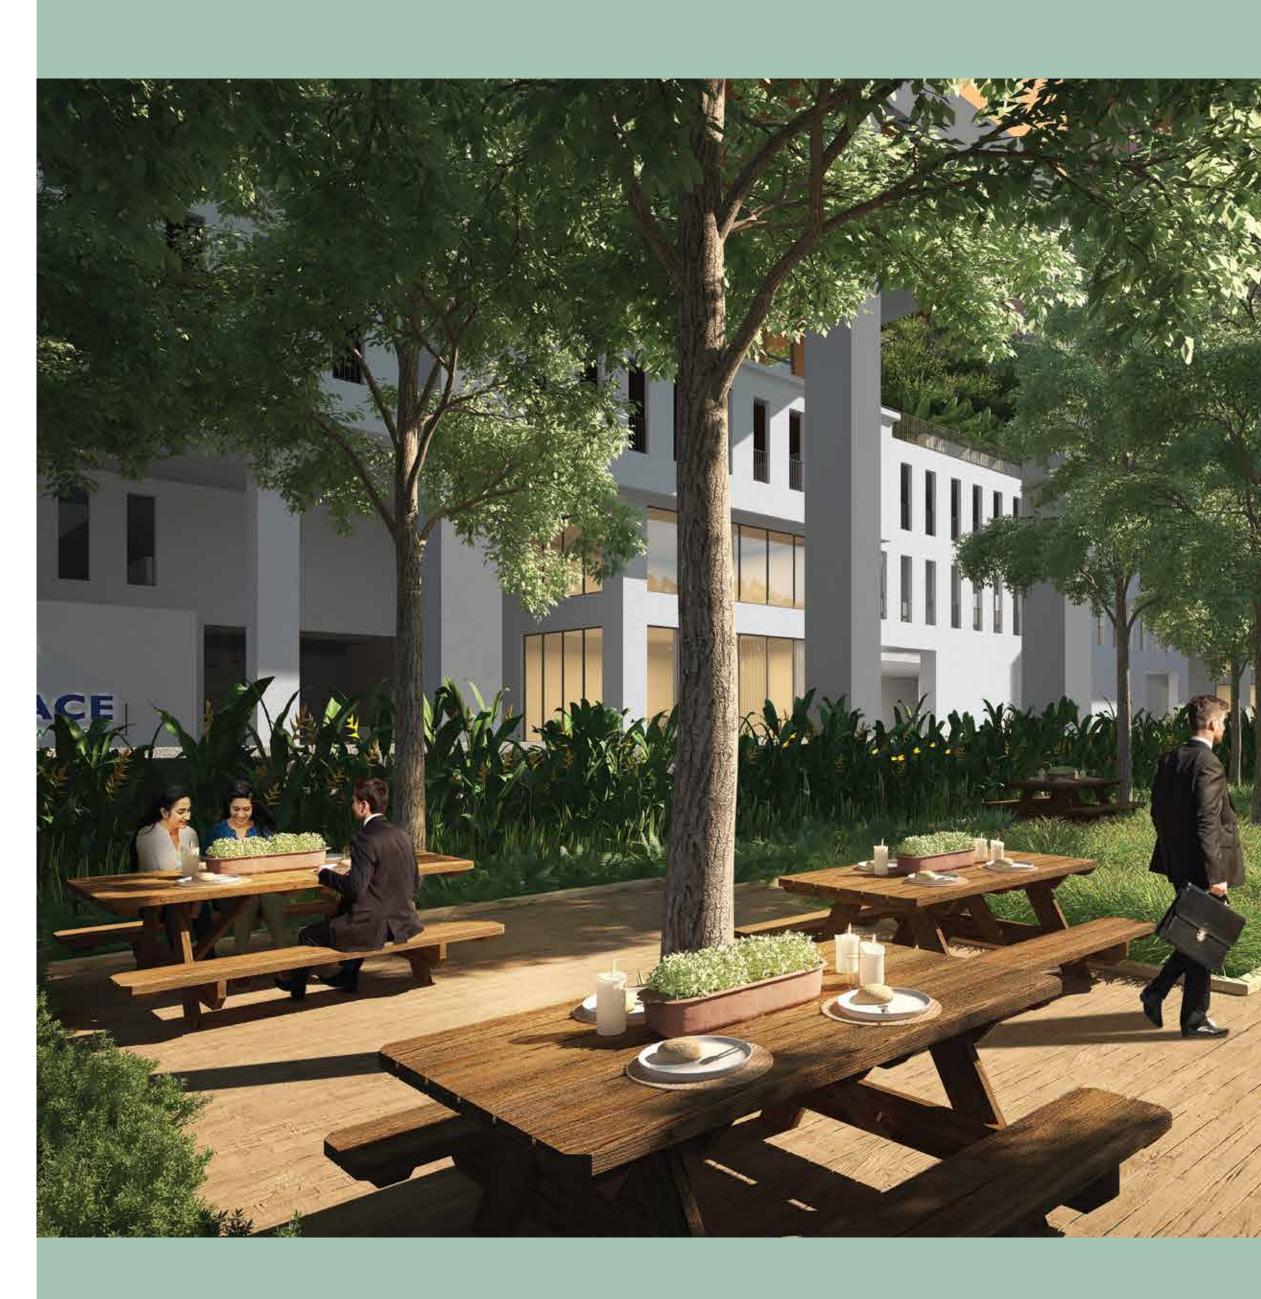

# URBAN to FOREST

Work and relaxation have got a natural refuge in Ecospace Business Towers.

- Integrated green concourse
- Outdoor work benches
- Multiple hangout zones within nature
- Outdoor cafeterias
- Stairs to break monotony
- Raised natural walk-ways to let the ground-level biodiversity thrive

# MODULAR to WORKSPACES

Staying true to our mission in today's challenging times, we have designed Ecospace Business Towers with health, performance and sustainability at the heart of our planning.

- Well-planned layouts to customize your space
- Dedicated spaces for small offices
- Natural air circulation
- Boutique offices with private terrace