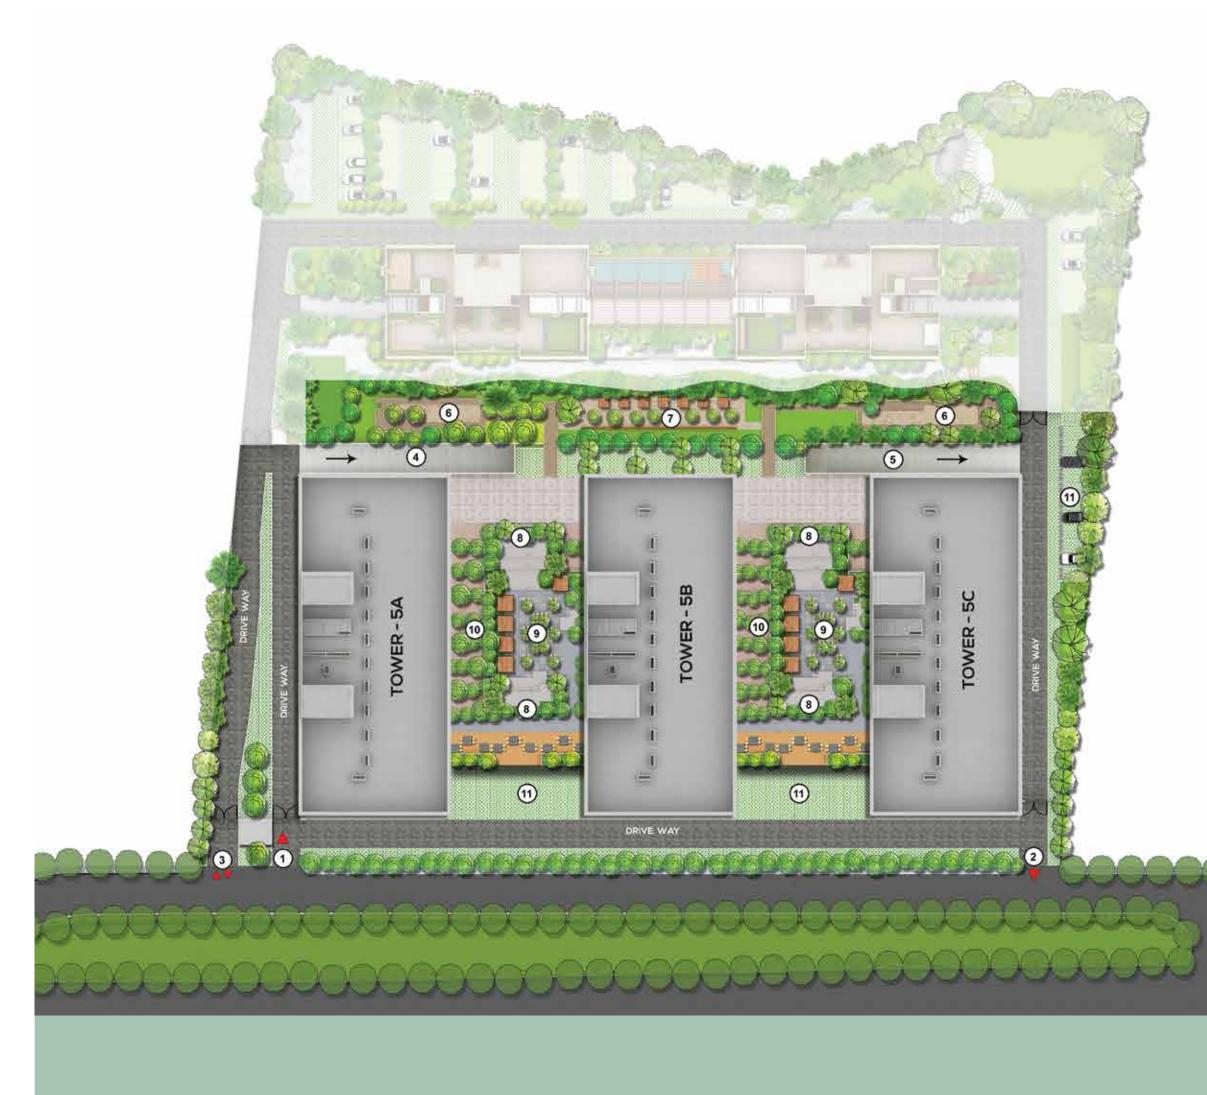

#### LEGENDS

- 1 COMMERCIAL ENTRY
- 2 COMMERCIAL EXIT
- **3 RESIDENTIAL ENTRY / EXIT**
- 4 RAMP DOWN
- 5 RAMP UP
- **6 NORTH BIOPHILIC DECK**
- 7 REFRESHMENT PLAZA
- 8 TERRACE GARDEN
- 9 ALFRESCO GARDEN
- 10 PRIVATE GARDENS
- 11 PARKING