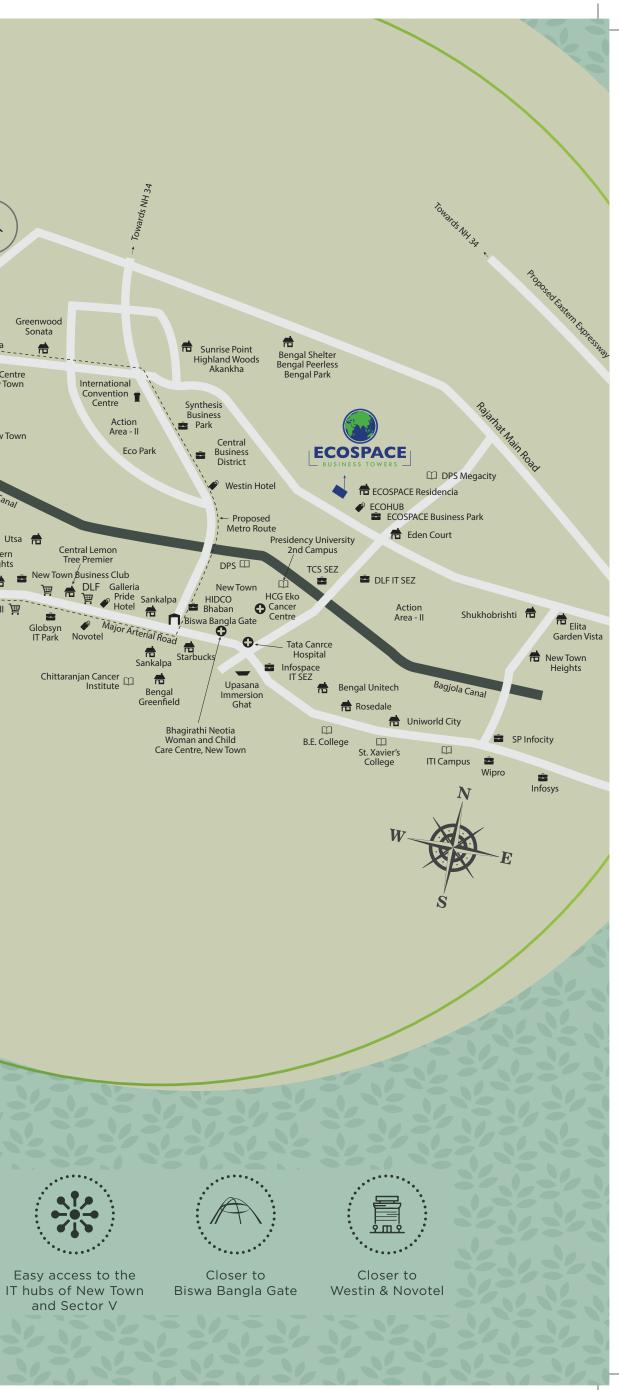

WHEN IT COMES TO LOCATION WE HAVE SHIFTED

# CENTRE to ATTRACTION

Ecospace Business Towers is located in the commercial and IT hub of New Town beside Ecospace Business Park. What makes Ecospace Business Towers futuristic is its accessibility via several means of transport.

- Airport in the vicinity
- A well-connected road network linking major residential and entertainment hubs within a 10-minute convenient circle
- Upcoming metro station near Biswa Bangla Gate

 $\mathbf{+}$ Haldiram Flyover Kazi Nazrul Islam Avenue (VIP Road) 🛱 Ujjwala City Centre Taj City Centre New Town New Tow Action Area -Salt Lake East Enclave DLF IT Park 🖀 Wipro SEZ Acces Yuba Bharati Krirangan (Salt Lake Stadium) Bridge NKDA Vegetable and 🕅 Nicco Park vet market Nalban Bheri - Proposed Metro Route Chingrihata Crossing E.M. Bypass

Easy access to airport