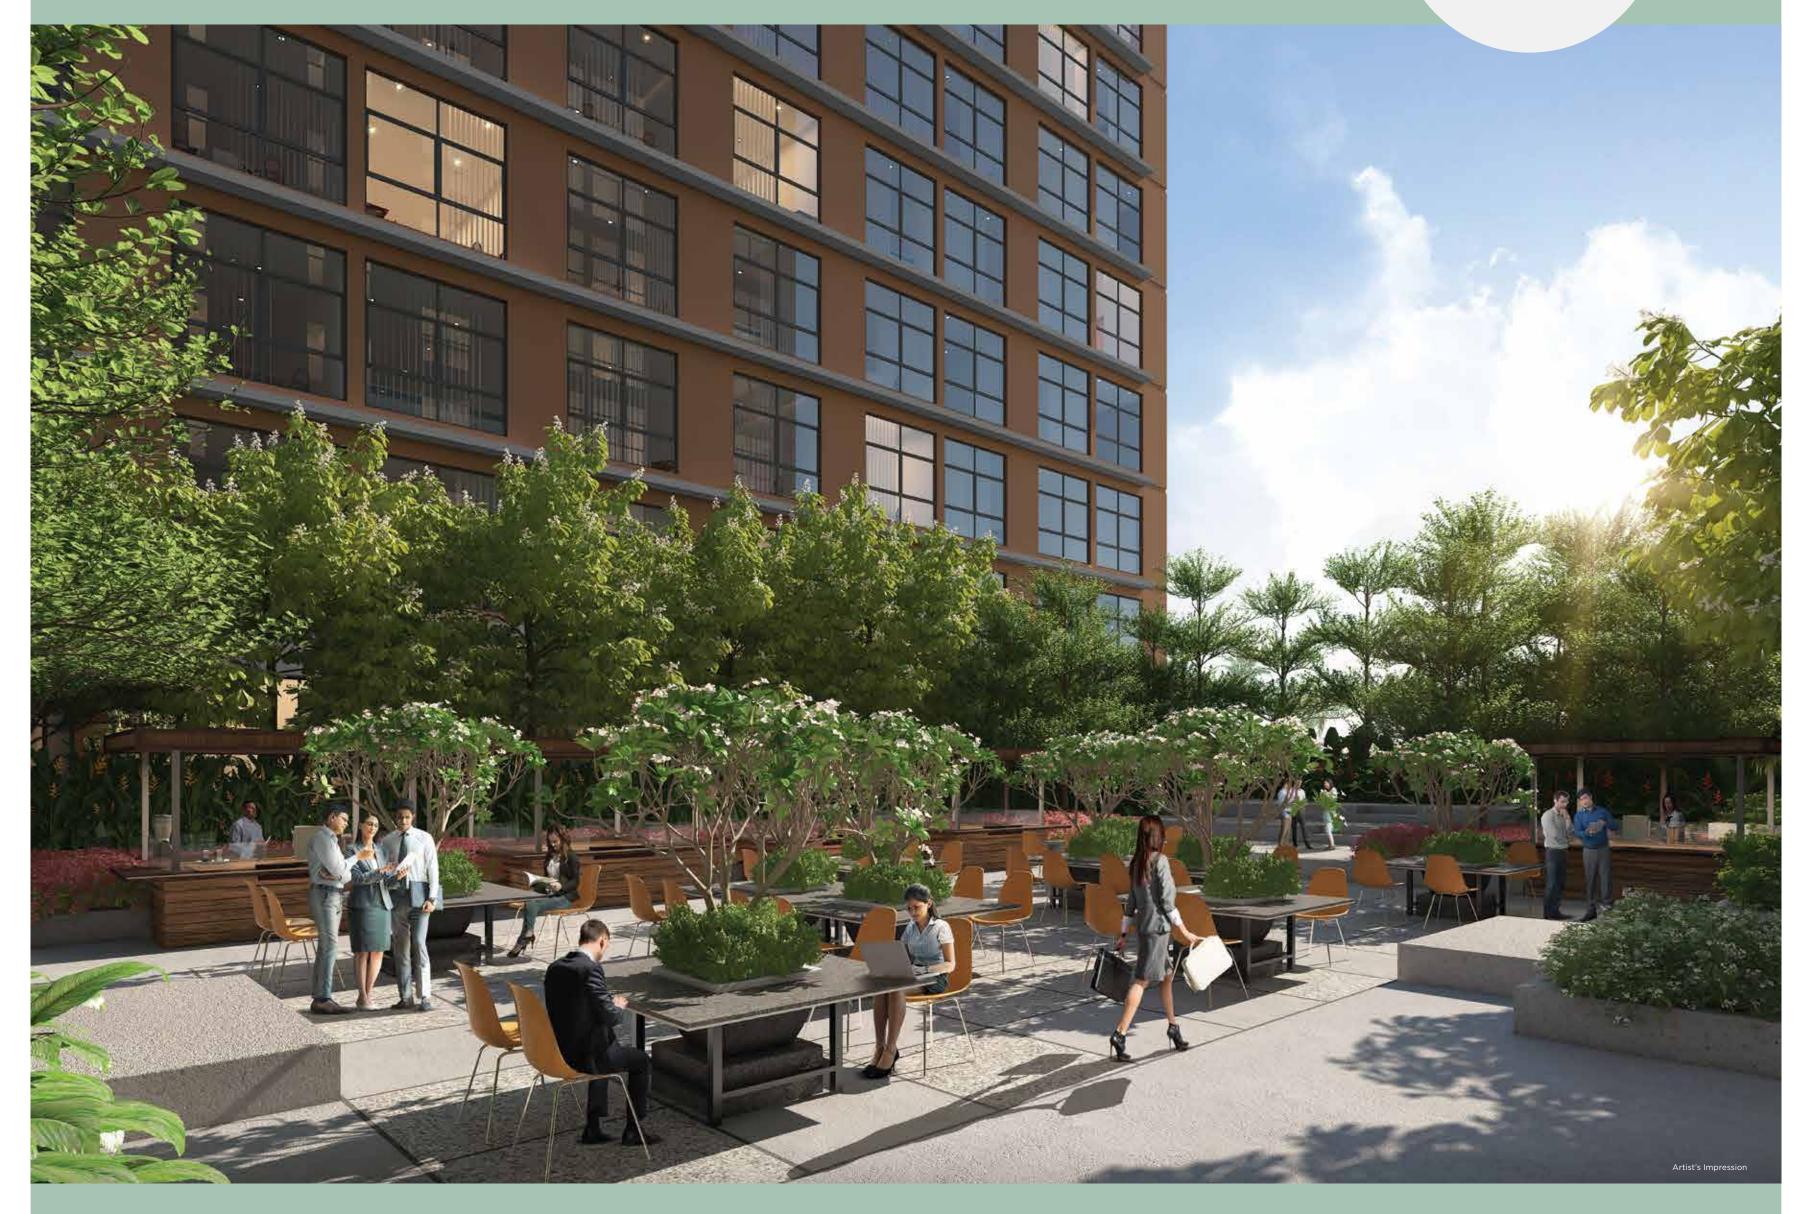

# URBAN to FOREST

Work and relaxation have got a natural refuge in Ecospace Business Towers.

- Integrated green concourse
- Outdoor work benches
- Multiple hangout zones within nature
- Outdoor cafeterias
- Stairs to break monotony
- Raised natural walk-ways to let the ground-level biodiversity thrive

# HAPPY to NOURISHMENT

Every corner of this ecosphere is designed keeping **'nourishment'** in mind.

Minute details have been taken into consideration to give the occupants maximum happiness.

On the campus, wherever they go, they can find food for both body and mind.

Provision for food kiosks

.........

Open-air cafeteria