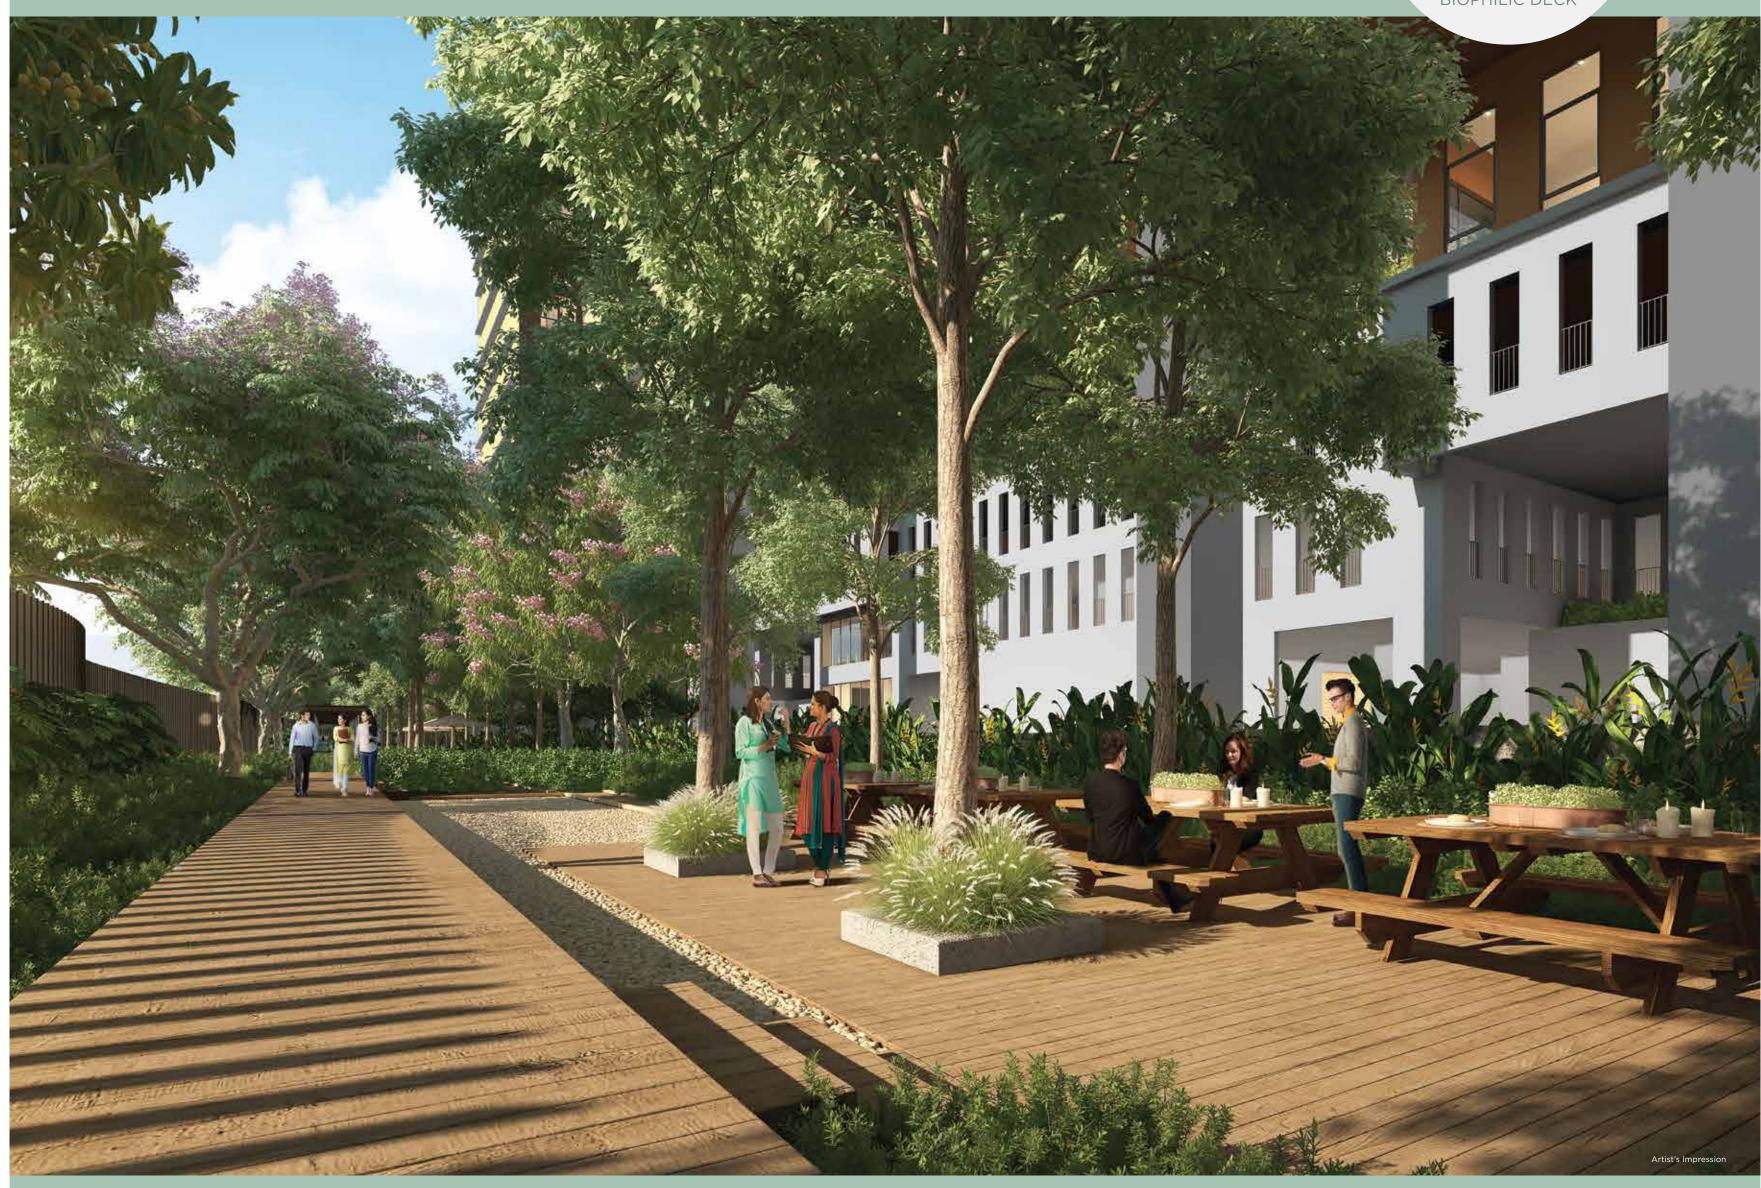

# URBAN to FOREST

Work and relaxation have got a natural refuge in Ecospace Business Towers.

- Integrated green concourse
- Outdoor work benches
- Multiple hangout zones within nature
- Outdoor cafeterias
- Stairs to break monotony
- Raised natural walk-ways to let the ground-level biodiversity thrive

The 3 towers of offices are socially connected at the concourse level, which offers engaging pocket parks, cafes and F&B parlours. The outdoor deck is where the workspaces turn into friendship decks!

The central forest park is the source to our spirits. The biophilic intent of this central tall tree zone is to revitalize us, add to our fitness, drive away the mental fatigue and connect with the spirit of nature.