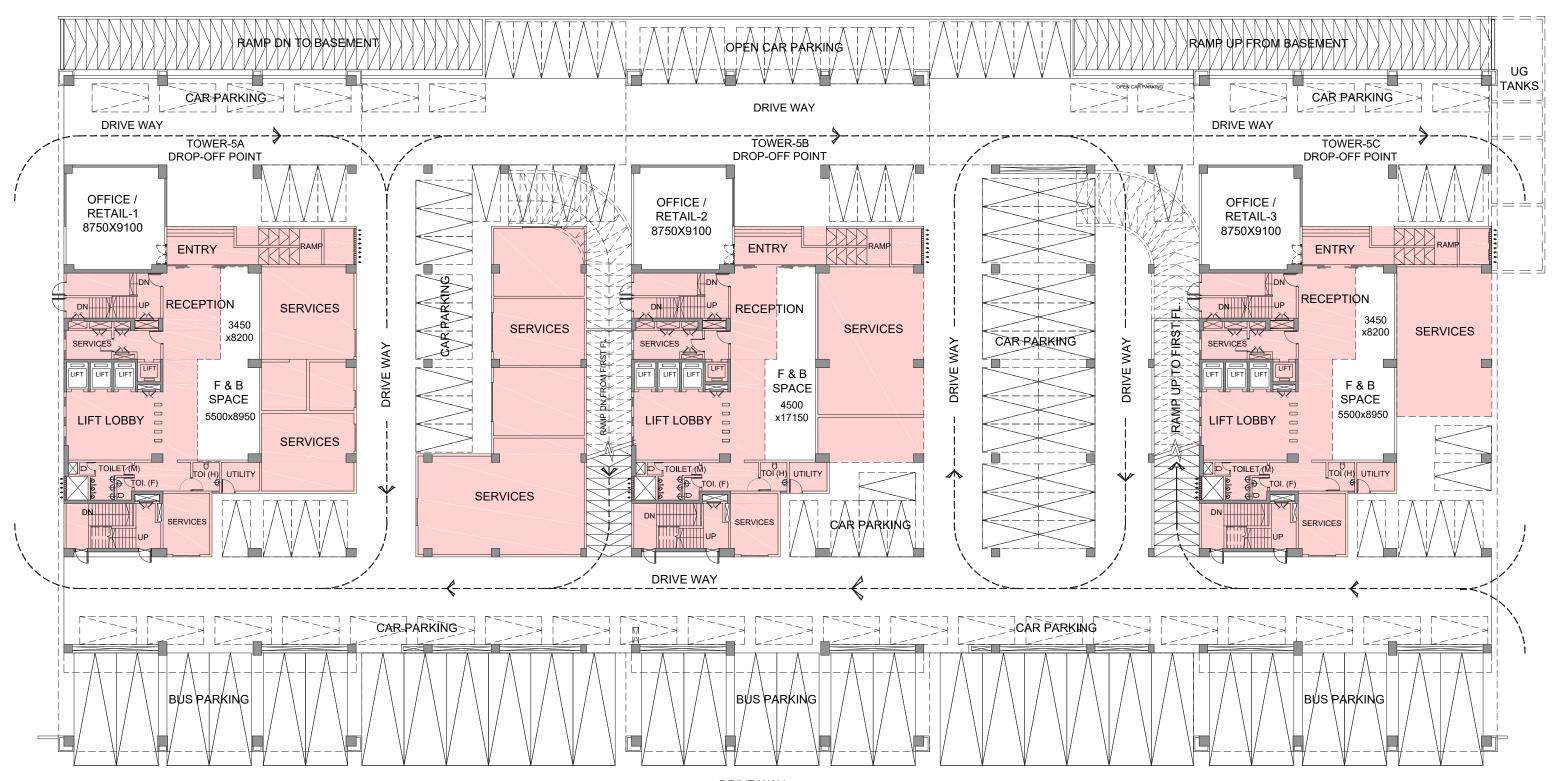

#### GROUND FLOOR PLAN

DRIVE WAY

N

COMMON AREA

1<sup>st</sup> FLOOR PLAN

N

N

N

#### INDICATES OFFICE WITH TOILET PROVISION

TOWER - 5C

COMMON AREA

Γ

TOWER "5B"

COMMON AREA

INDICATES OFFICE WITH TOILET PROVISION

INDICATES OFFICE WITH TOILET PROVISION