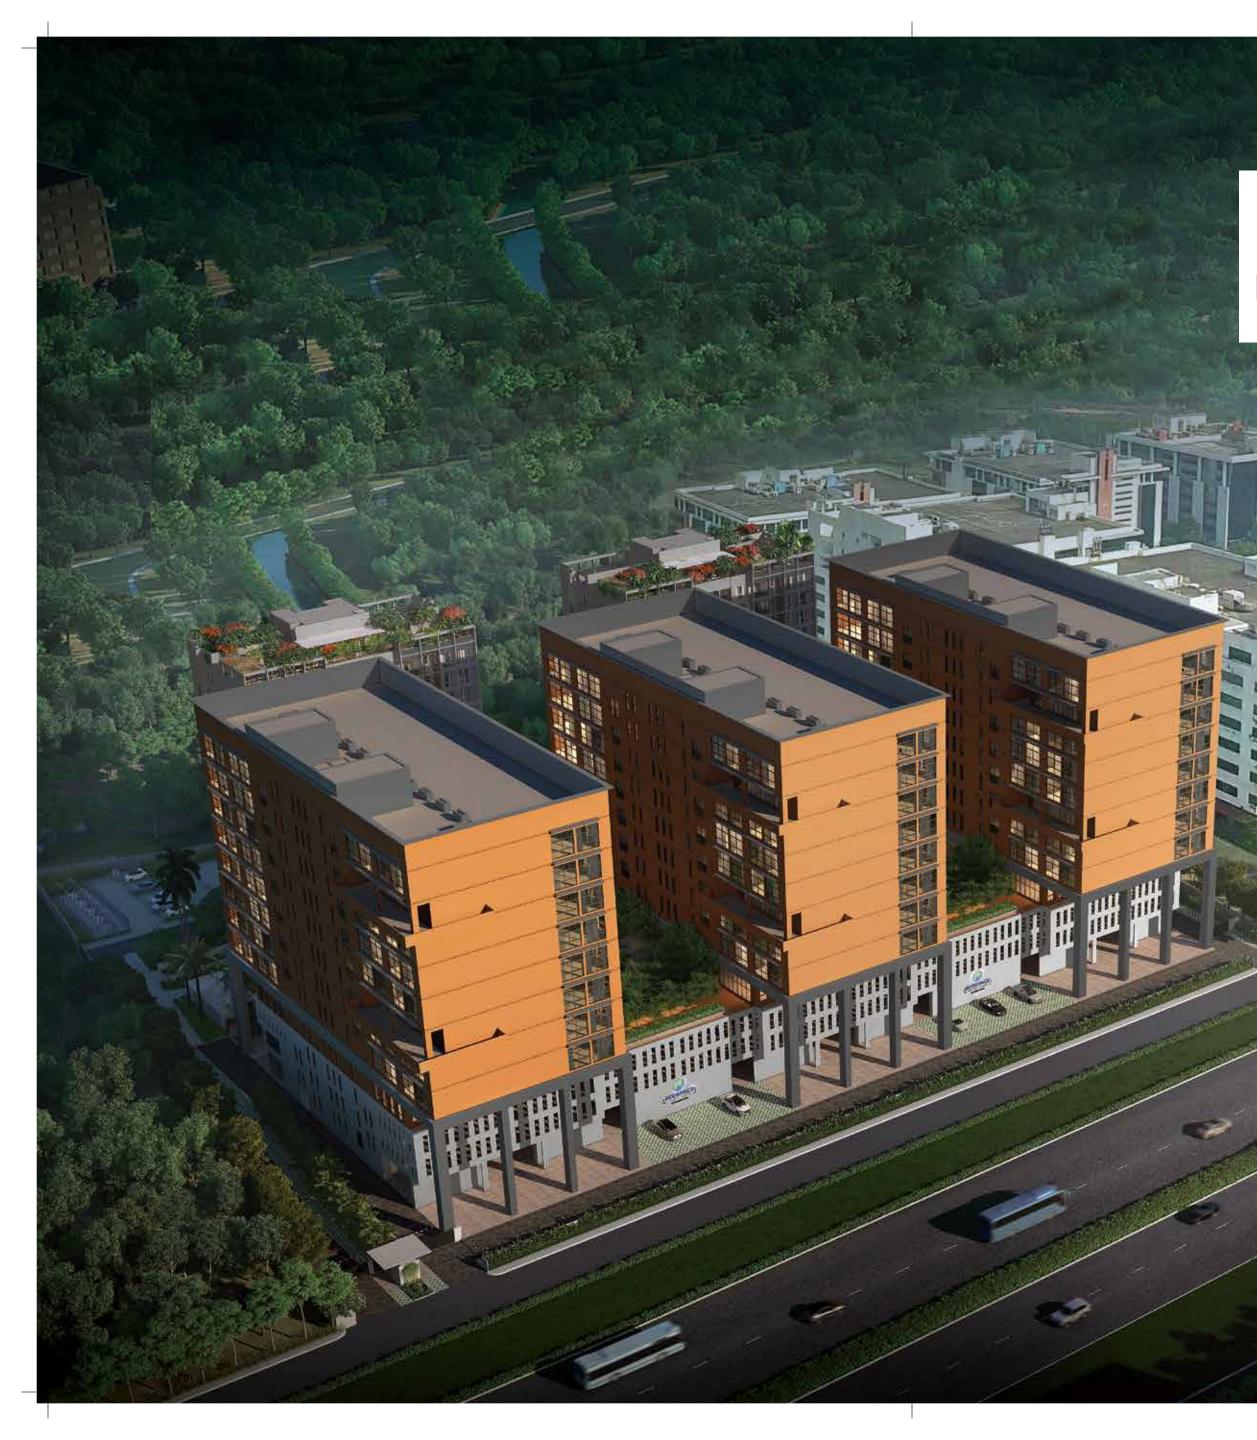

#### PRESENTING

A 'well-being' compliant business address. An impeccable blend of design, function and aesthetics, with state-of-the-art infrastructure and facilities. Punctuated by green pockets that breathe in positivity to the workspace. With a business-cum-leisure hub next to it — Ecospace Business Towers is an ideal business destination for IT/ITES that integrates smart work with good life, seamlessly.

#### **KEY HIGHLIGHTS :**

**3** TOWERS

#### B+G+11

SMART OFFICES STARTING FROM **550 SQ. FT.** 

LOCATED IN THE BUSINESS DISTRICT OF **NEW TOWN** 

WELL-BEING COMPLIANT **DESIGN** 

OVERLOOKING THE URBAN FOREST

NUMEROUS SOCIAL & UNWINDING **SPACES** 

# CENTRE to ATTRACTION

Ecospace Business Towers is located in the commercial and IT hub of New Town beside Ecospace Business Park. What makes Ecospace Business Towers futuristic is its accessibility via several means of transport.