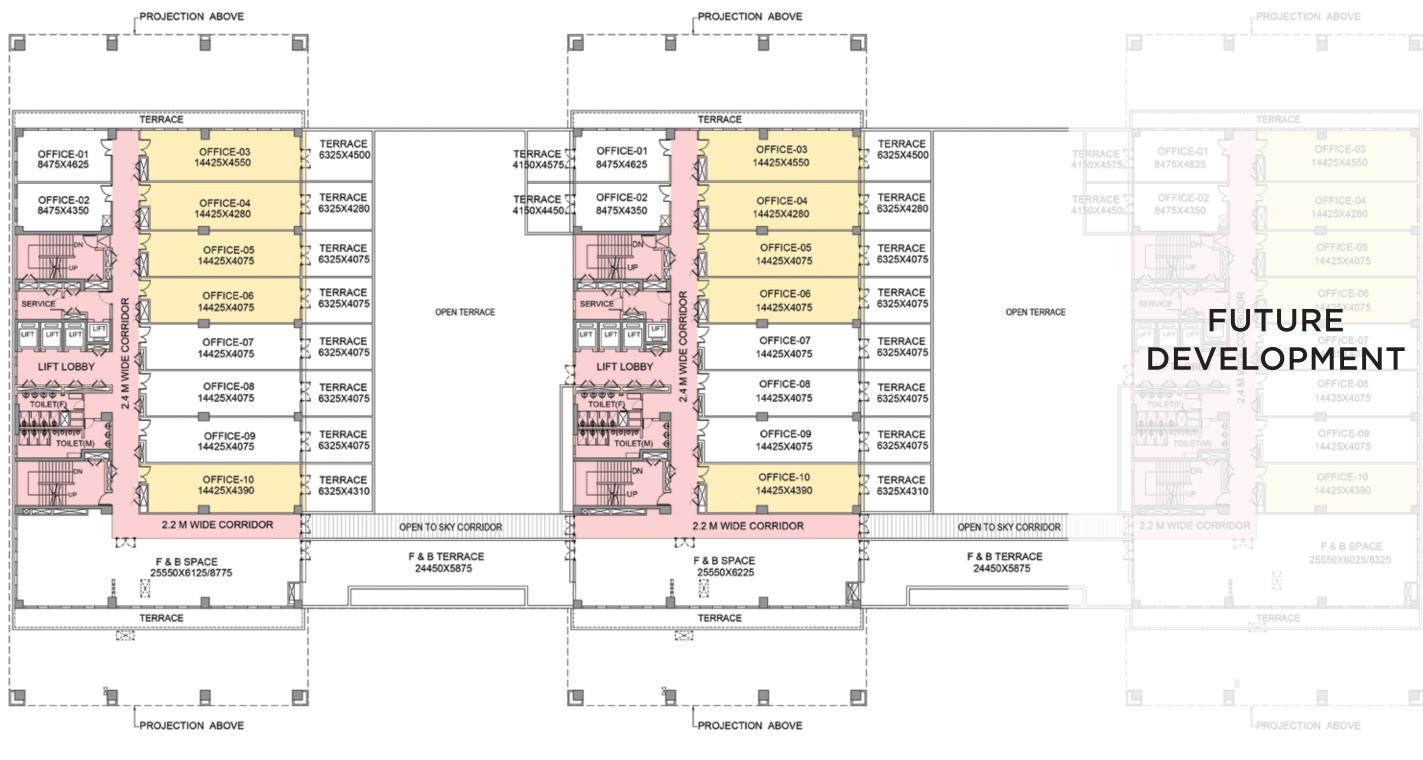

# 6<sup>th</sup> & 10<sup>th</sup> FLOOR PLAN

#### 5<sup>th</sup>, 7<sup>th</sup>, 8<sup>th</sup>, 9<sup>th</sup>, 11<sup>th</sup> TYPICAL FLOOR PLAN

# YOUR CHOICE OF WORKSPACES

| Floor                                           | Unit Name          | No. of<br>Units | Carpet Area | Unit BUA | SBUA              | Open<br>Terrace area |
|-------------------------------------------------|--------------------|-----------------|-------------|----------|-------------------|----------------------|
|                                                 |                    |                 | in sqft     | in sqft  | in sqft           | in sqft              |
| Gr Floor                                        | OFC/RETAIL         | 1               | 861         | 912      | 1298              |                      |
|                                                 | F & B SPACE        | 1               | 738         | 765      | 1089              |                      |
| 3rd Floor                                       | UNIT-01            | 1               | 428         | 461      | 656               | 224                  |
|                                                 | UNIT-02            | 1               | 403         | 430      | 612               | 211                  |
|                                                 | UNIT-03            | 1               | 696         | 750      | 1067              | 333                  |
|                                                 | UNIT-04            | 1               | 651         | 684      | 973               | 305                  |
|                                                 | UNIT-05            | 1               | 622         | 652      | 928               | 291                  |
|                                                 | UNIT-06            | 1               | 619         | 651      | 926               | 290                  |
|                                                 | UNIT-07            | 1               | 630         | 659      | 938               | 291                  |
|                                                 | UNIT-08            | 1               | 628         | 659      | 938               | 290                  |
|                                                 | UNIT-09            | 1               | 630         | 659      | 938               | 290                  |
|                                                 | UNIT-10            | 1               | 667         | 702      | 999               | 309                  |
|                                                 | F & B SPACE        | 1               | 1666        | 1759     | 2503              | 1638                 |
| Typical                                         | T & D OF AGE       |                 | 10000       | 1700     | 2000              | 10000                |
| Typical<br>Floors<br>4-5,7-9,11th<br>(6 Floors) | UNIT-01            | 6               | 902         | 962      | 1369              |                      |
|                                                 | UNIT-02            | 6               | 399         | 422      | 600               |                      |
|                                                 | UNIT-03            | 6               | 384         | 422      | 600               |                      |
|                                                 | UNIT-04            | 6               | 1237        | 1308     | 1861              |                      |
|                                                 | UNIT-05            | 6               | 650         | 684      | 973               |                      |
|                                                 | UNIT-06            | 6               | 647         | 684      | 973               |                      |
|                                                 | UNIT-07            | 6               | 618         | 652      | 928               |                      |
|                                                 | UNIT-08            | 6               | 615         | 651      | 926               |                      |
|                                                 | UNIT-09            | 6               | 626         | 659      | 938               |                      |
|                                                 | UNIT-10            | 6               | 625         | 659      | 938               |                      |
|                                                 | UNIT-11            | 6               | 626         | 659      | 938               |                      |
|                                                 | UNIT-12            | 6               | 626         | 660      | 939               |                      |
|                                                 | UNIT-13            | 6               | 651         | 685      | 975               |                      |
|                                                 | UNIT-14            | 6               | 648         | 688      | 979               |                      |
|                                                 | UNIT-15            | 6               | 1374        | 1452     | 2066              |                      |
|                                                 | UNIT-16            | 6               | 747         | 804      | 1144              |                      |
|                                                 | UNIT-17            | 6               | 394         | 419      | 596               |                      |
|                                                 | UNIT-18            | 6               | 362         | 388      | 552               |                      |
| Refuge Floor<br>6th & 10th<br>(2 Floors)        | UNIT-01            | 2               | 902         | 962      | 1369              |                      |
|                                                 | UNIT-02            | 2               | 399         | 422      | 600               |                      |
|                                                 | UNIT-03            | 2               | 384         | 422      | 600               |                      |
|                                                 | UNIT-04            | 2               | 1237        | 1308     | 1861              |                      |
|                                                 | UNIT-05            | 2               | 650         | 684      | 973               |                      |
|                                                 | UNIT-06            | 2               | 647         | 684      | 973               |                      |
|                                                 | UNIT-07            | 2               | 618         | 652      | 928               |                      |
|                                                 | UNIT-08            | 2               | 615         | 651      | 926               |                      |
|                                                 | UNIT-09            | 2               | 626         | 659      | 938               |                      |
|                                                 | UNIT-10            | 2               | 625         | 660      | 939               | 1                    |
|                                                 | UNIT-11            | 2               | 626         | 659      | 938               |                      |
|                                                 | UNIT-12            | 2               | 626         | 660      | 939               | +                    |
|                                                 | UNIT-12            | 2               | 651         | 685      | 975               | +                    |
|                                                 | UNIT-13            | 2               | 648         | 688      | <u>975</u><br>979 |                      |
|                                                 | UNIT-14<br>UNIT-15 | 2               | 1374        | 1452     |                   | +                    |
|                                                 | UNIT-15<br>UNIT-16 | 2               | 982         | 1452     | 2066              |                      |