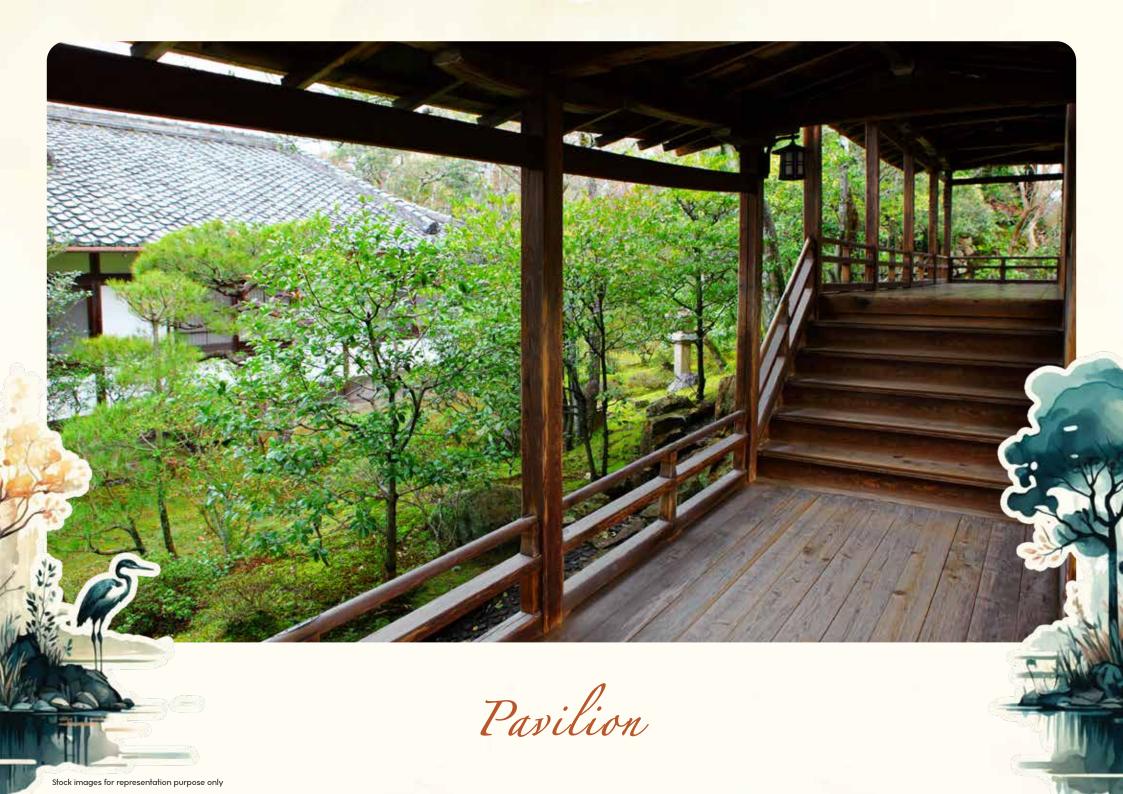

# Master Layout Plan

- 2. Jogging Track
- 3. Parents Bay
- 4. Children's Play Area
- 5. Open Air Theatre

- 6. Lawn Mount
- 7. Stage
- 8. Pavilion
- 9. Toddler's Play Area
- 10. Peripheral Plantation

- 1. Entry/Exit
- 2. Jogging Track
- 3. Multipurpose Lawn
- 4. Outdoor Gym
- 5. Table Top Games
- 6. Sandbed Walkway

HELPING THE CLIMATE

63

HEALTHY ENVIRONMENT

STRATEGICALLY LOCATED BETWEEN RESERVE FOREST AND LAKE

**SIPCOT** IT PARK

IN 7.5 KM

圇 **PAVILION** 

**OPEN AIR THEATRE** 