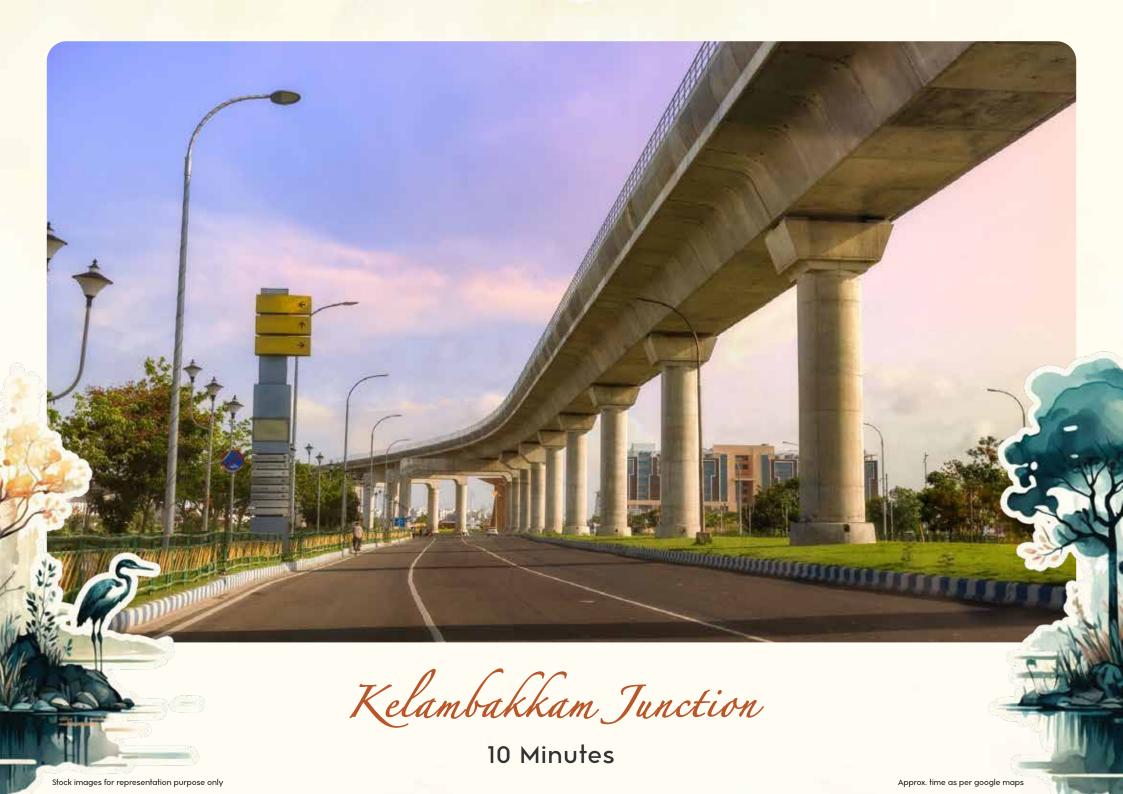

## Transportation

- Kelambakkam Bus Station 10 Minutes
- Navalur Bus Stop 14 Minutes