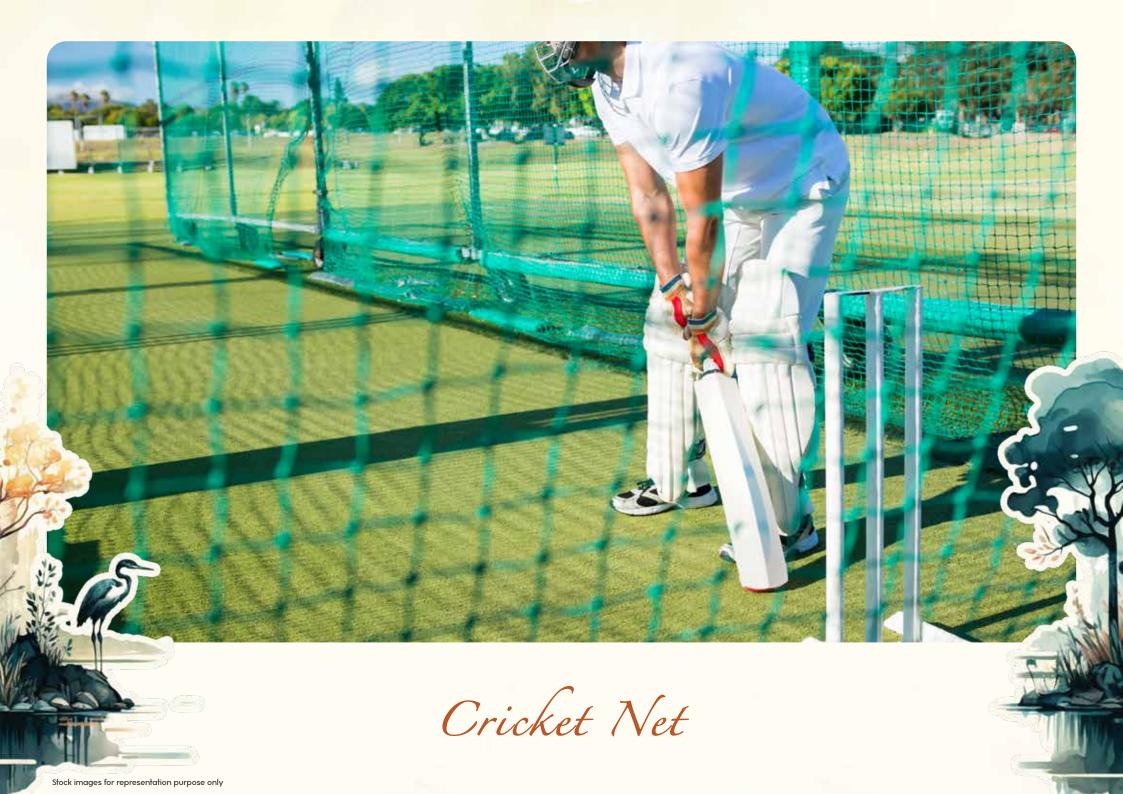

**ENDANGERED BIRDS** 

THE MARINA MALI IN

11.5 KM

**ENDANGERED BUTTERFLIES**  **OUTDOOR GYM** 

JOGGING TRACK -----

CRICKET NET

**KOVALAM BEACH** IN 10.3 KM

KID'S PLAY AREA -----