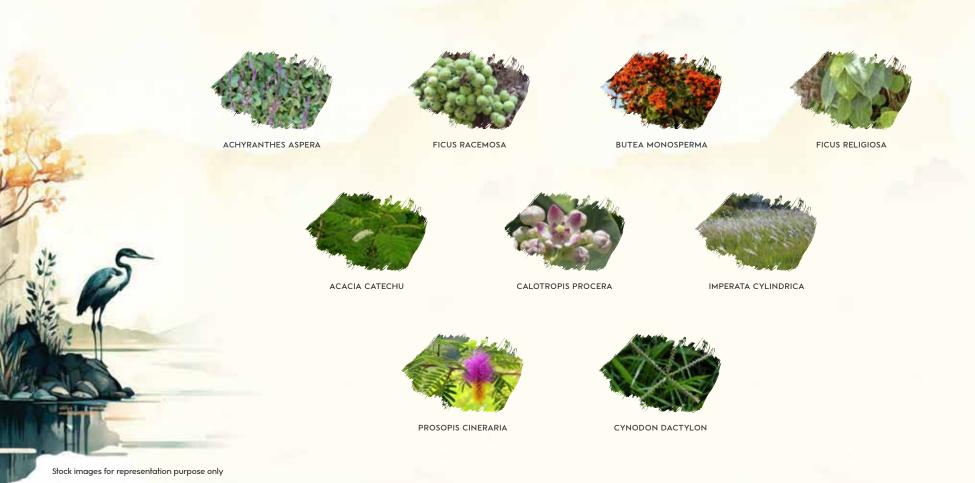

## Endangered Plants

CASSIA FISTULA

NYCTANTHES ARBOR-TRISTIS

DILLENIA INDICA

**ALANGIUM SALVIIFOLIUM** 