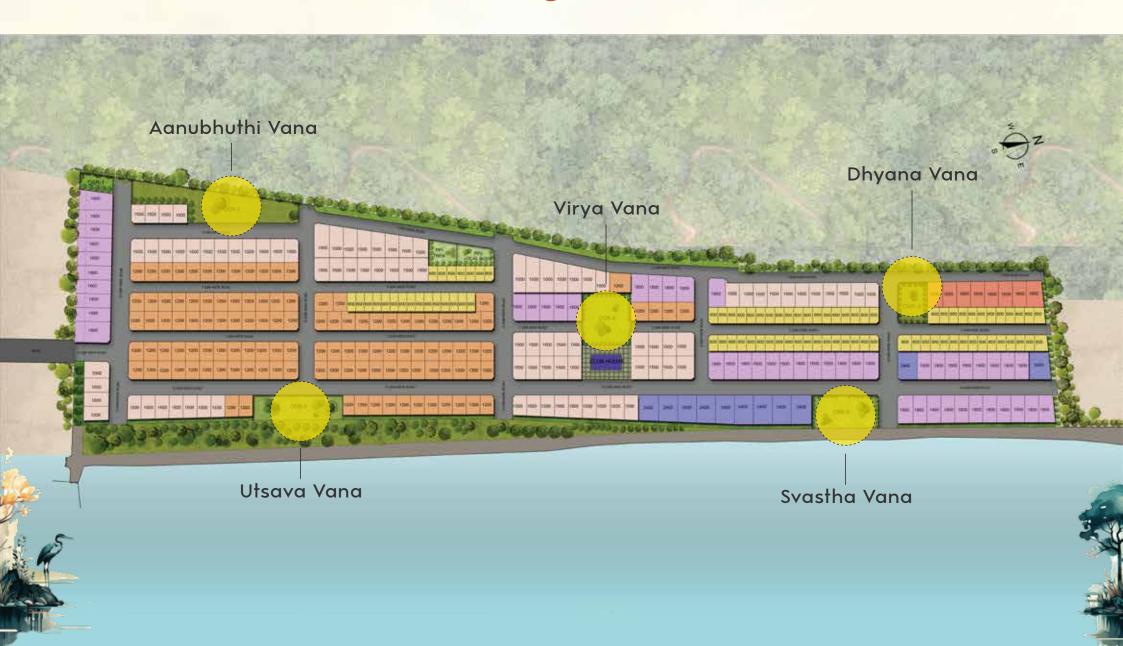

# Project Highlights

363 Plots

18.3 Acres

40+ Amenities

Clubhouse

5 carefully designed gardens

Strategically located between reserve forest and lake

### Nakshatra Vana

# Nava Graha Vana