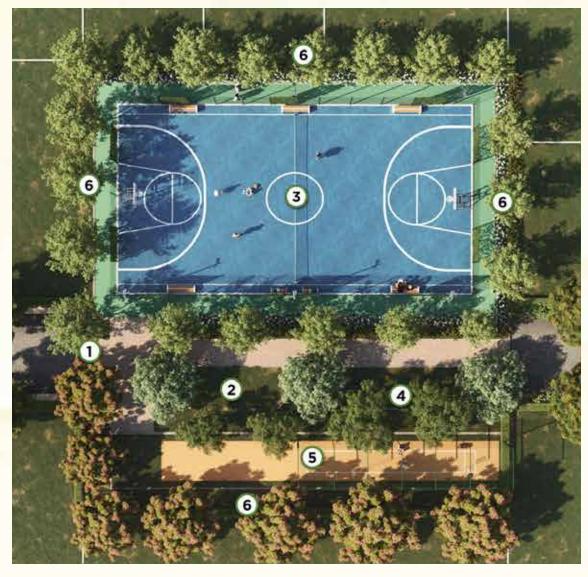

# Master Layout Plan

- 2. Jogging Track
- 3. Parents Bay
- 4. Children's Play Area
- 5. Open Air Theatre

- 6. Lawn Mount
- 7. Stage
- 8. Pavilion
- 9. Toddler's Play Area
- 10. Peripheral Plantation

- 1. Entry/Exit
- 2. Jogging Track
- 3. Multipurpose Lawn
- 4. Outdoor Gym
- 5. Table Top Games
- 6. Sandbed Walkway

- 7. Reflexology Walkway
- 8. Mythological Plants
- 9. Herbal Garden
- 10. Aroma Garden
- 11. Peripheral Plantation

Stock images for representation purpose only

- 1. Entry/Exit
- 2. Pushpa Vana
- 3. Rashi Vana