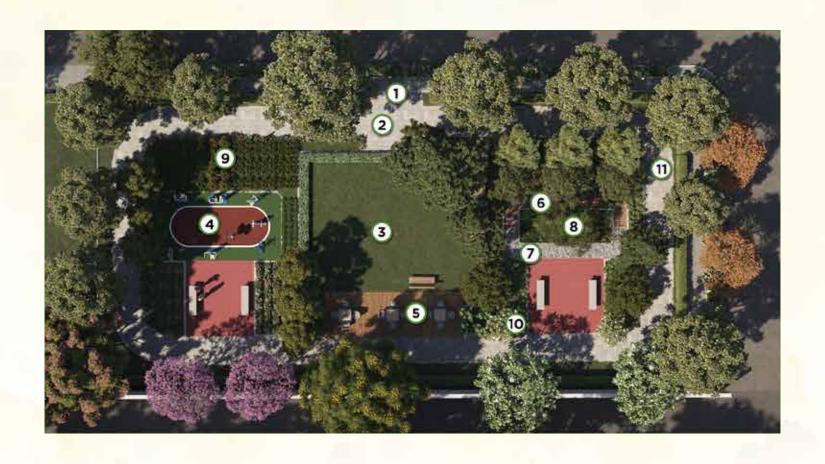

# Master Layout Plan

- 2. Jogging Track
- 3. Parents Bay
- 4. Children's Play Area
- 5. Open Air Theatre

- 6. Lawn Mount
- 7. Stage
- 8. Pavilion
- 9. Toddler's Play Area
- 10. Peripheral Plantation

- 1. Entry/Exit
- 2. Jogging Track
- 3. Multipurpose Lawn
- 4. Outdoor Gym
- 5. Table Top Games
- 6. Sandbed Walkway

- 7. Reflexology Walkway
- 8. Mythological Plants
- 9. Herbal Garden
- 10. Aroma Garden
- 11. Peripheral Plantation

Stock images for representation purpose only

- 1. Entry/Exit
- 2. Pushpa Vana
- 3. Rashi Vana