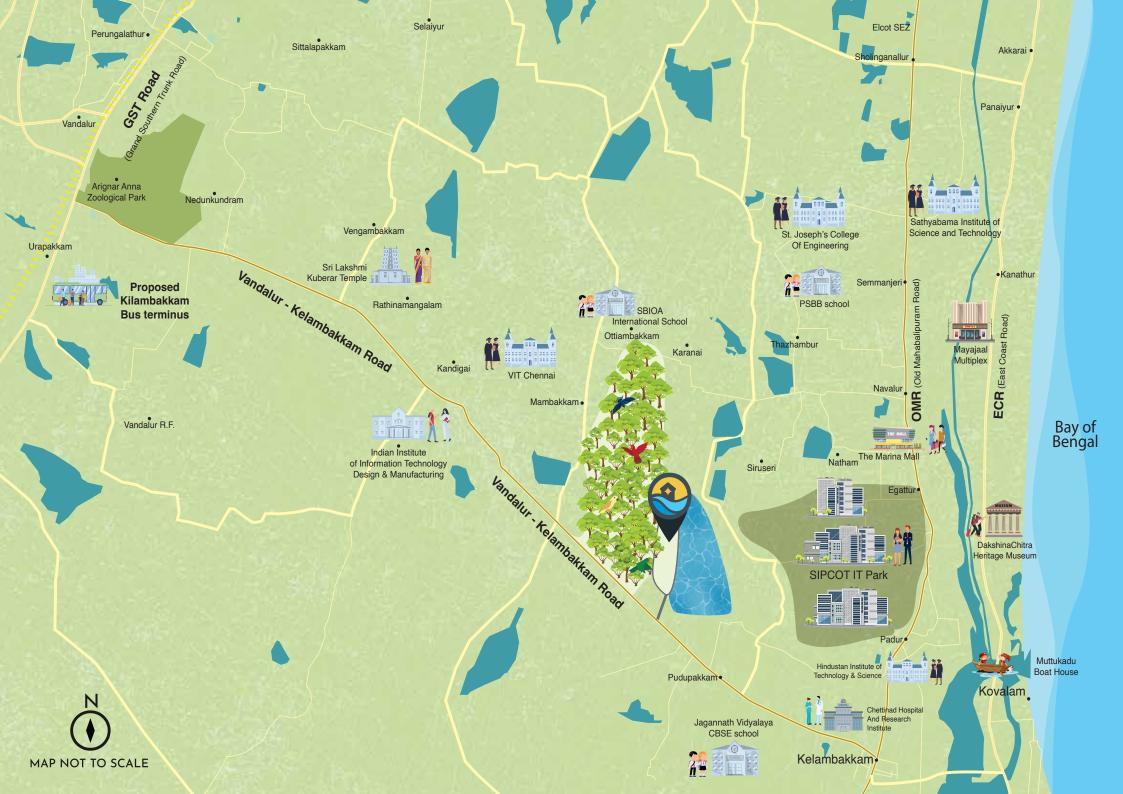

### Schools

- St. Francis De Sales Matriculation School 3 Minutes
- PSBB School 8 Minutes
- Jagannath Vidyalaya CBSE School 8 Minutes
- Velammal New Gen School 10 Minutes
- Shraddha Children's Academy 10 Minutes
- SBIOA International School 12 Minutes
- ChristWood school 12 Minutes
- Vellore International Schoo<mark>l (VIS) Chennai 18 Minutes</mark>
- FIITJEE Global School, Chennai 20 Minutes
- Zion International Public School (ZIPS) 22 Minutes

### Colleges

- Hindustan Institute of Technology & Science 6 Minutes
- Vellore Institute of Technology VIT Chennai 9 Minutes
- Hindustan College of Arts & Science 12 Minutes
- Institute of Information Technology, Design and
   Manufacturing 12 Minutes
- Sathyabama Institute of Science and Technology 18 Minutes
- St Joseph's College Of Engineering 20 Minutes

## Hospitals

- Supreme Speciality Hospital 7 Minutes
- Chettinad Hospital And Research Institute 10 Minutes
- Anvayaa Senior Home Health Care Services 10 Minutes

### Commercial Hubs

- Zappyworks software solutions 8 Minutes
- Newgen software Technologies 9 Minutes
- Krisp IT Park 10 Minutes
- Zoho Technology 10 Minutes
- Cognizant 10 Minutes
- Hexware technologies 10 Minutes
- Global Software Solutions 10 Minutes
- SIPCOT IT Park 14 Minutes
- TCS Siruseri (TATA Consultancy Services Ltd) 14 Minutes
- ETA Technopark 16 Minutes
- HCL Tecchnologies 16 Minutes

## Entertainment © Retail

- Ambika Super Bazaar 3 Minutes
- Pantaloons 4 Minutes
- The Marina Mall- 14 Minutes
- MGM Dizzee World 14 Minutes
- Trends 14 Minutes
- Decathalon (Vivira Mall) 14 Minutes
- AGS Cinemas (Vivira Mall) 14 Minutes
- Kovalam Beach 16 Minutes
- Mayajaal Multiplex 16 Minutes
- VGP Universal Kingdom 26 Minutes

## Transportation

- Kelambakkam Bus Station 10 Minutes
- Navalur Bus Stop 14 Minutes