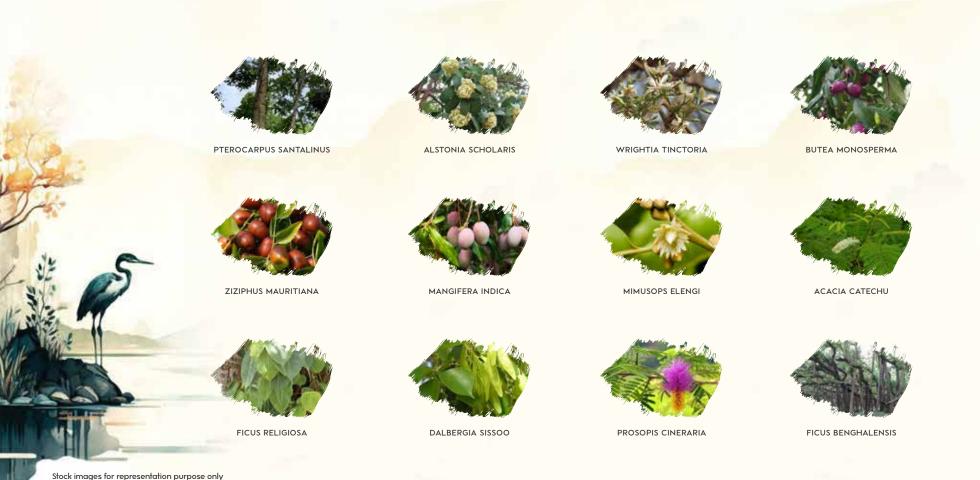

## Endangered Plants

CASSIA FISTULA

NYCTANTHES ARBOR-TRISTIS

DILLENIA INDICA

**ALANGIUM SALVIIFOLIUM** 