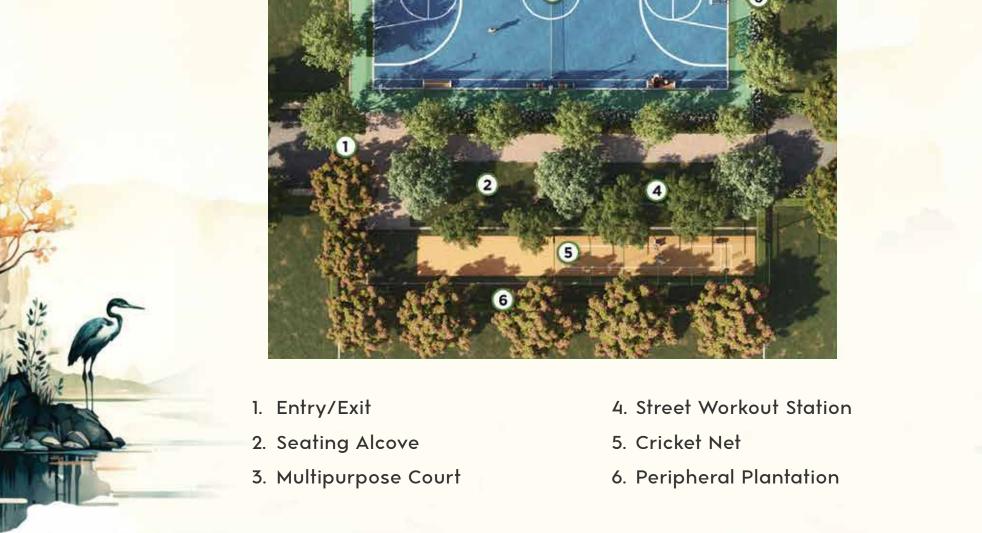

# Master Layout Plan

- 2. Jogging Track
- 3. Parents Bay
- 4. Children's Play Area
- 5. Open Air Theatre

- 6. Lawn Mount
- 7. Stage
- 8. Pavilion
- 9. Toddler's Play Area
- 10. Peripheral Plantation

- 1. Entry/Exit
- 2. Jogging Track
- 3. Multipurpose Lawn
- 4. Outdoor Gym
- 5. Table Top Games
- 6. Sandbed Walkway

- 7. Reflexology Walkway
- 8. Mythological Plants
- 9. Herbal Garden
- 10. Aroma Garden
- 11. Peripheral Plantation

Stock images for representation purpose only

- 1. Entry/Exit
- 2. Pushpa Vana
- 3. Rashi Vana