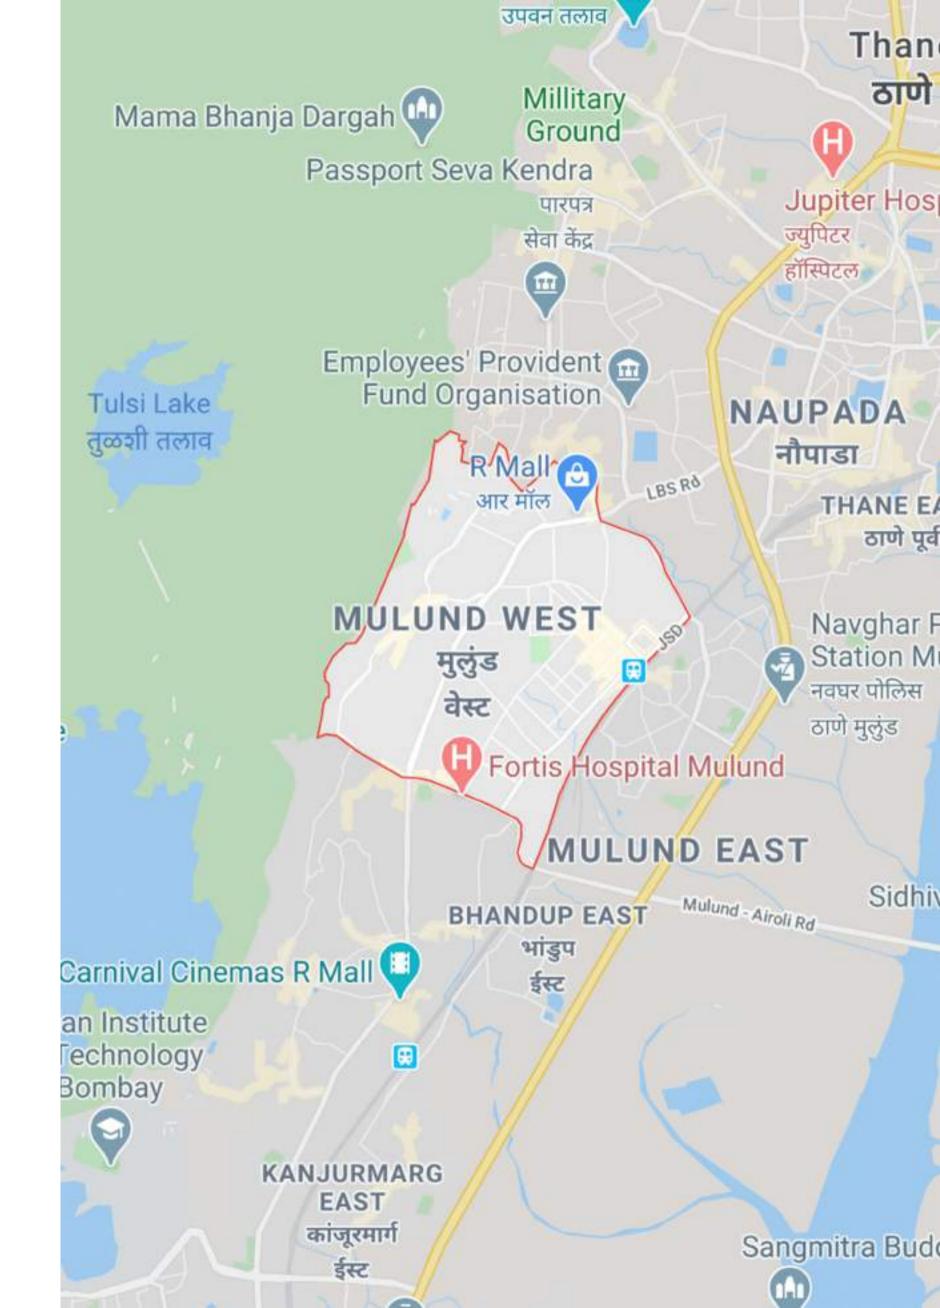

# AN OASIS IN MUMBAI

In the chaos and noise of Mumbai, Mulund stands a becon of peace and solitude. Easy accessibility to every part of the city, fresh air and clean infrastructure makes Mulund the ideal place to call your Home.

This leafy neighborhood strategically commands Mumbai's physical geography and enjoys great urban connectivity the city has to offer. All parts of the city are within convenient reach. For example, it takes 40 minutes to South Bombay via Eastern Freeway and Western Suburb via JVLR and SCLR

Mulund constantly records the best air quality in Mumbai thanks to the various green pockets which serves as a natural air purifier.

No project partners

Focus on delivery, not promises

Focus on reducing maintenance cost for residents