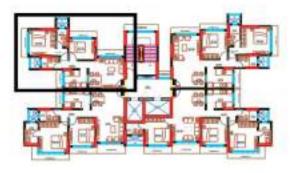

# FLAT CONFIGURATIONS

541 sq.ft.2 BHK

612 sq.ft. 2 BHK

691 sq.ft. 2 BHK

693 sq.ft. 2 BHK

818 sq.ft. 3 BHK

827 sq. ft 3 BHK

\*Carpet areas mentioned above are as per the Registration of RERA After months of research, intense planning and learned refinements, Amardeep Alliance is ready with exclusive configurations of smartly designed luxury apartments. Besides offering maximum natural light, superb ventilation and fire safety, every apartment at Amardeep Alliance is Vaastu compliant.

With just four apartments in each floor, every apartment enjoys privacy. To ensure the highest levels of safety, every floor has latest fire-fighting systems and easily accessible emergency exits. Besides world-class amenities for the comfort and convenience of residents, there are high speed stretcher elevators and CCTV surveillance in all common areas.

Right: Artist's impression of ariel view of Amardeep Alliance

High-quality A-Grade cement, concrete and quality steel used for construction

Intelligently designed service lobby for maximum efficiency

Only four apartments per floor ensuring privacy for all