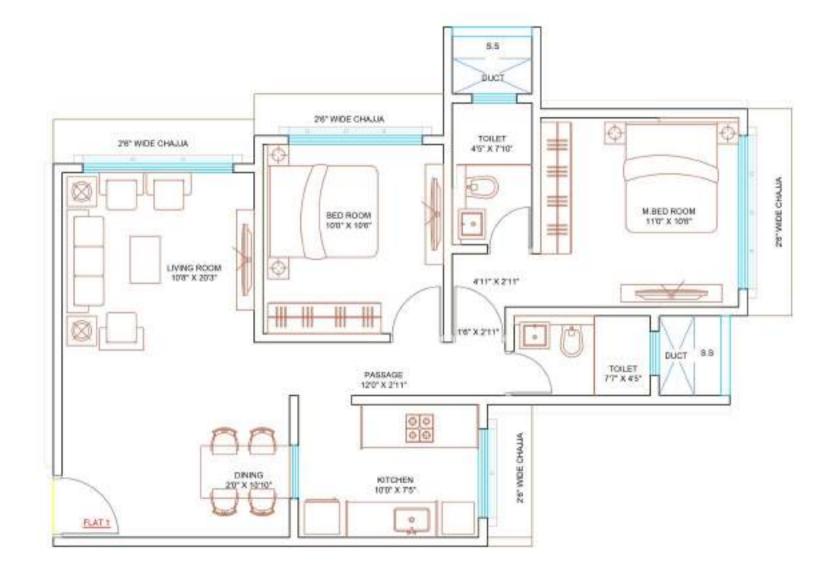

# AMARDEEP ALLIANCE RESIDENCES

3 Bedroom Residence

# AMARDEEP ALLIANCE RESIDENCES

3 Bedroom Residence

5 min walking distance to St. Pius School

5 min walking distance to St Pius Church and Sarvodya temple

5 min walking distance to Nahur Station