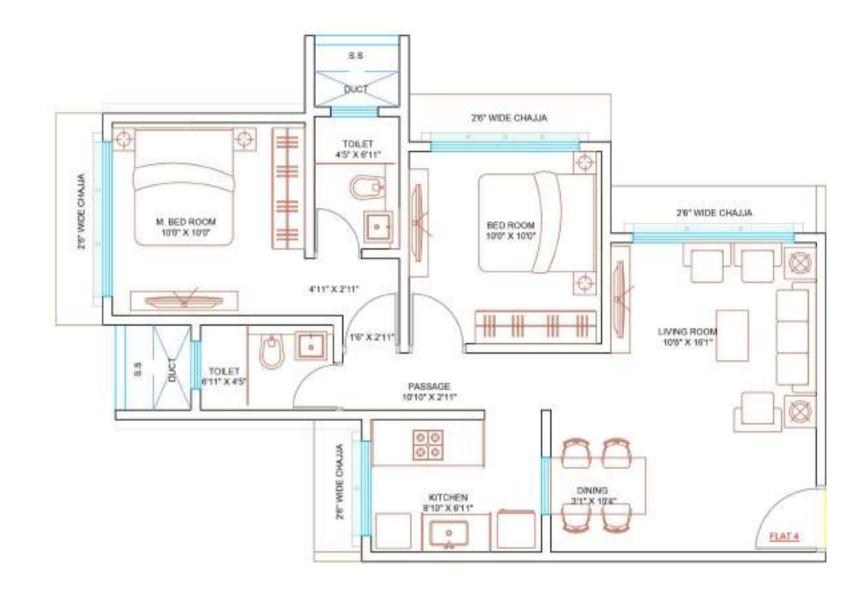

# AMARDEEP ALLIANCE RESIDENCES

3 Bedroom Residence

# AMARDEEP ALLIANCE RESIDENCES

3 Bedroom Residence

5 min walking distance to St. Pius School

5 min walking distance to St Pius Church and Sarvodya temple

5 min walking distance to Nahur Station