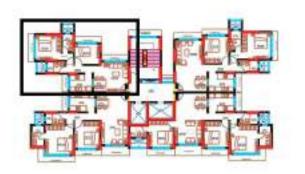

# FLAT CONFIGURATIONS

541 sq.ft.2 BHK

612 sq.ft. 2 BHK

691 sq.ft. 2 BHK

693 sq.ft. 2 BHK

818 sq.ft. 3 BHK

827 sq. ft 3 BHK

\*Carpet areas mentioned above are as per the Registration of RERA After months of research, intense planning and learned refinements, Amardeep Alliance is ready with exclusive configurations of smartly designed luxury apartments. Besides offering maximum natural light, superb ventilation and fire safety, every apartment at Amardeep Alliance is Vaastu compliant.

With just four apartments in each floor, every apartment enjoys privacy. To ensure the highest levels of safety, every floor has latest fire-fighting systems and easily accessible emergency exits. Besides world-class amenities for the comfort and convenience of residents, there are high speed stretcher elevators and CCTV surveillance in all common areas.

Right: Artist's impression of ariel view of Amardeep Alliance

High-quality A-Grade cement, concrete and quality steel used for construction

Intelligently designed service lobby for maximum efficiency

Only four apartments per floor ensuring privacy for all