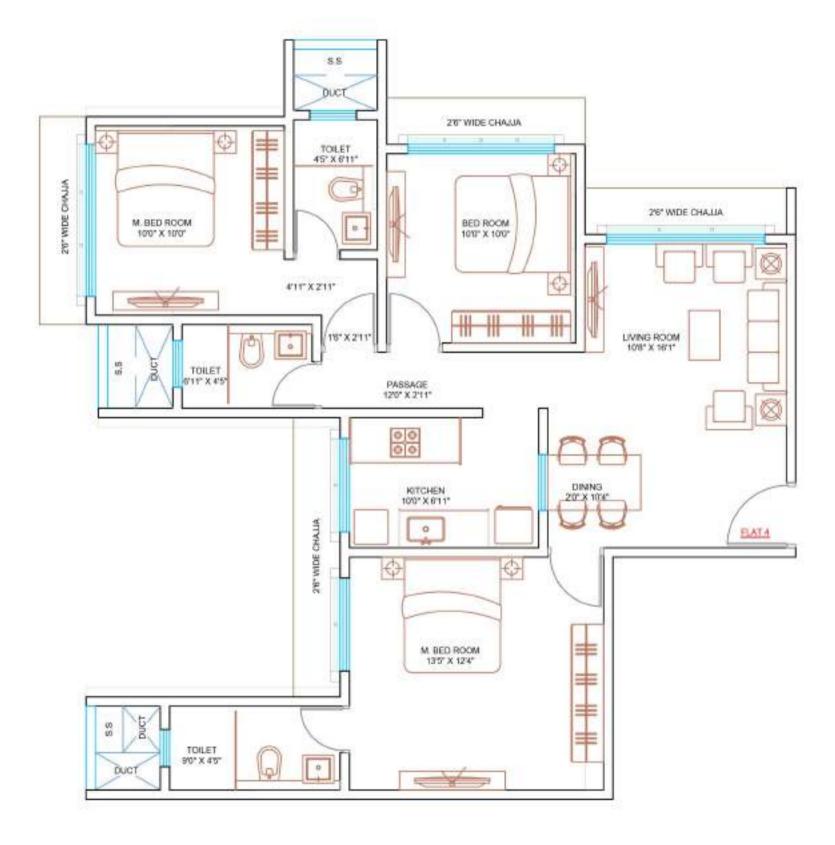

# AMARDEEP ALLIANCE RESIDENCES

3 Bedroom Residence

# AMARDEEP ALLIANCE RESIDENCES

3 Bedroom Residence

5 min walking distance to St. Pius School

5 min walking distance to St Pius Church and Sarvodya temple

5 min walking distance to Nahur Station